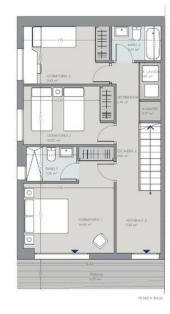

## Продажа - Дом - Riviera del Sol 595.000€

Riviera del Sol Дом

3

2

134 m<sup>2</sup>

117 m2

Resale opportunity! Will be ready in December 2024 Introducing a remarkable development of contemporary semidetached houses in Riviera del Sol, Mijas, with views over the mediterranean. Distributed over 2 floors, together with a garden and the option to add a private pool.. Each home has been designed with quality and comfort in mind, and the outdoor space is ideal for enjoying the Costa del Sol's magnificent climate. 48 contemporary semi-detached houses in Riviera del Sol, Mijas, with views over the Mediterranean, community swimming pool, gymnasium, co-working area & landscaped communal garden areas. The communal areas include a saline chlorination pool, gymnasium, co- working area, and landscaped garden areas. The build specifications, amenities and location make these semi-detached houses excellent value for money. The houses are superbly located on a hillside overlooking the mediterranean. All facilities are in close proximity, including good access to the highway, beautiful beaches, international schools, fine dining, golf courses and the lively cosmopolitan towns of La Cala de Mijas and Calahonda. It is a private and peaceful place to live, close to all the fun that the Costa del Sol has to offer, but not in the middle of it. Riviera del Sol is ideally located midway between the popular resort towns of Fuengirola and Marbella. Fuengirola is just a 10 minute drive away and enjoys a wide range of facilities, great beaches, the Mijas Aqua Park, multi- screen cinemas and the Parque Miramar Shopping Centre. The upmarket resort of Marbella and the popular La Cañada shopping centre is a short 15 minute drive away in the opposite direction. Beach: Playa Riviera, 2.5km, 5 mins Golf: Calanova Golf, 1.5km, 6 mins Commercial: Riviera del Sol, 2.2 km, 4 mins