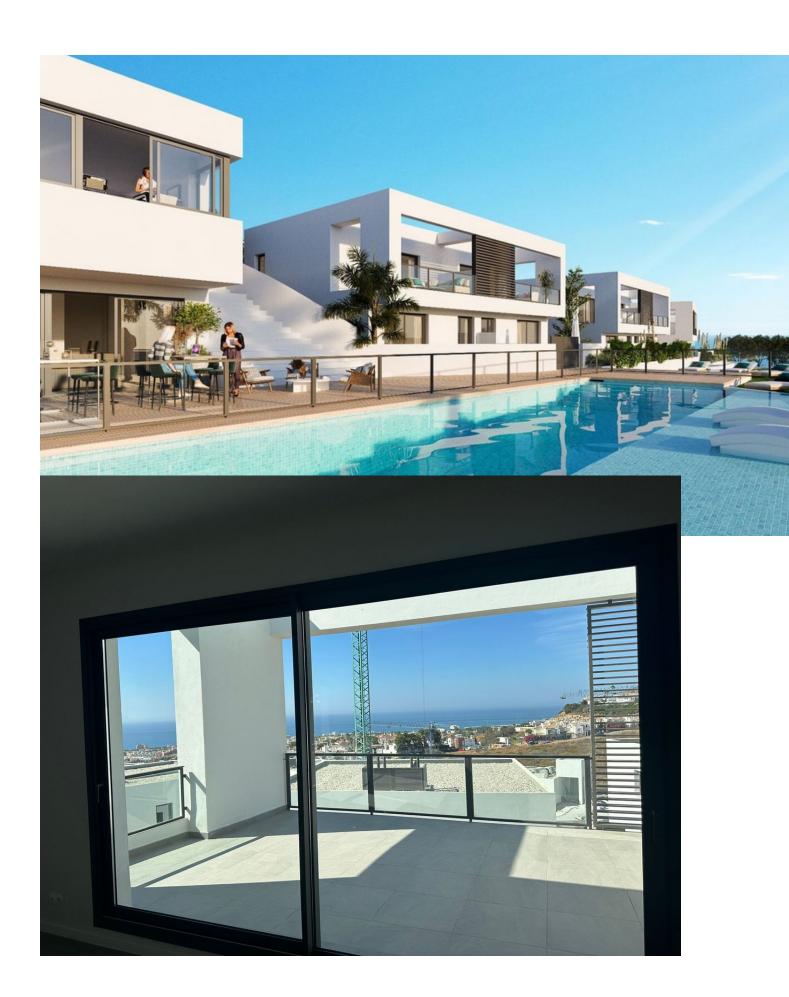

## Продажа - Дом - Riviera del Sol 595.000€

Riviera del Sol Дом

3

2

134 m<sup>2</sup>

117 m2

Resale opportunity! Will be ready in December 2024 Introducing a remarkable development of contemporary semidetached houses in Riviera del Sol, Mijas, with views over the mediterranean. Distributed over 2 floors, together with a garden and the option to add a private pool.. Each home has been designed with quality and comfort in mind, and the outdoor space is ideal for enjoying the Costa del Sol's magnificent climate. 48 contemporary semi-detached houses in Riviera del Sol, Mijas, with views over the Mediterranean, community swimming pool, gymnasium, co-working area & landscaped communal garden areas. The communal areas include a saline chlorination pool, gymnasium, co- working area, and landscaped garden areas. The build specifications, amenities and location make these semi-detached houses excellent value for money. The houses are superbly located on a hillside overlooking the mediterranean. All facilities are in close proximity, including good access to the highway, beautiful beaches, international schools, fine dining, golf courses and the lively cosmopolitan towns of La Cala de Mijas and Calahonda. It is a private and peaceful place to live, close to all the fun that the Costa del Sol has to offer, but not in the middle of it. Riviera del Sol is ideally located midway between the popular resort towns of Fuengirola and Marbella. Fuengirola is just a 10 minute drive away and enjoys a wide range of facilities, great beaches, the Mijas Aqua Park, multi- screen cinemas and the Parque Miramar Shopping Centre. The upmarket resort of Marbella and the popular La Cañada shopping centre is a short 15 minute drive away in the opposite direction. Beach: Playa Riviera, 2.5km, 5 mins Golf: Calanova Golf, 1.5km, 6 mins Commercial: Riviera del Sol, 2.2 km, 4 mins