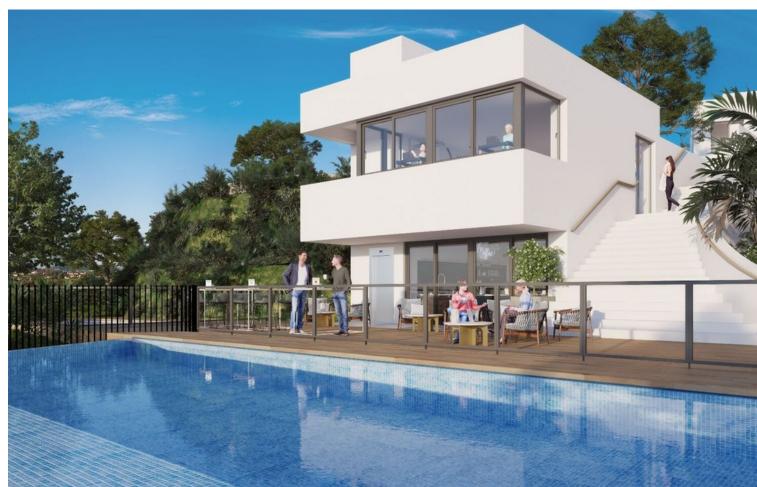

## Продажа - Дом - Riviera del Sol 595.000€

Riviera del Sol Дом

3

2

134 m<sup>2</sup>

117 m2

Resale opportunity! Will be ready in December 2024 Introducing a remarkable development of contemporary semidetached houses in Riviera del Sol, Mijas, with views over the mediterranean. Distributed over 2 floors, together with a garden and the option to add a private pool.. Each home has been designed with quality and comfort in mind, and the outdoor space is ideal for enjoying the Costa del Sol's magnificent climate. 48 contemporary semi-detached houses in Riviera del Sol, Mijas, with views over the Mediterranean, community swimming pool, gymnasium, co-working area & landscaped communal garden areas. The communal areas include a saline chlorination pool, gymnasium, co- working area, and landscaped garden areas. The build specifications, amenities and location make these semi-detached houses excellent value for money. The houses are superbly located on a hillside overlooking the mediterranean. All facilities are in close proximity, including good access to the highway, beautiful beaches, international schools, fine dining, golf courses and the lively cosmopolitan towns of La Cala de Mijas and Calahonda. It is a private and peaceful place to live, close to all the fun that the Costa del Sol has to offer, but not in the middle of it. Riviera del Sol is ideally located midway between the popular resort towns of Fuengirola and Marbella. Fuengirola is just a 10 minute drive away and enjoys a wide range of facilities, great beaches, the Mijas Aqua Park, multi- screen cinemas and the Parque Miramar Shopping Centre. The upmarket resort of Marbella and the popular La Cañada shopping centre is a short 15 minute drive away in the opposite direction. Beach: Playa Riviera, 2.5km, 5 mins Golf: Calanova Golf, 1.5km, 6 mins Commercial: Riviera del Sol, 2.2 km, 4 mins