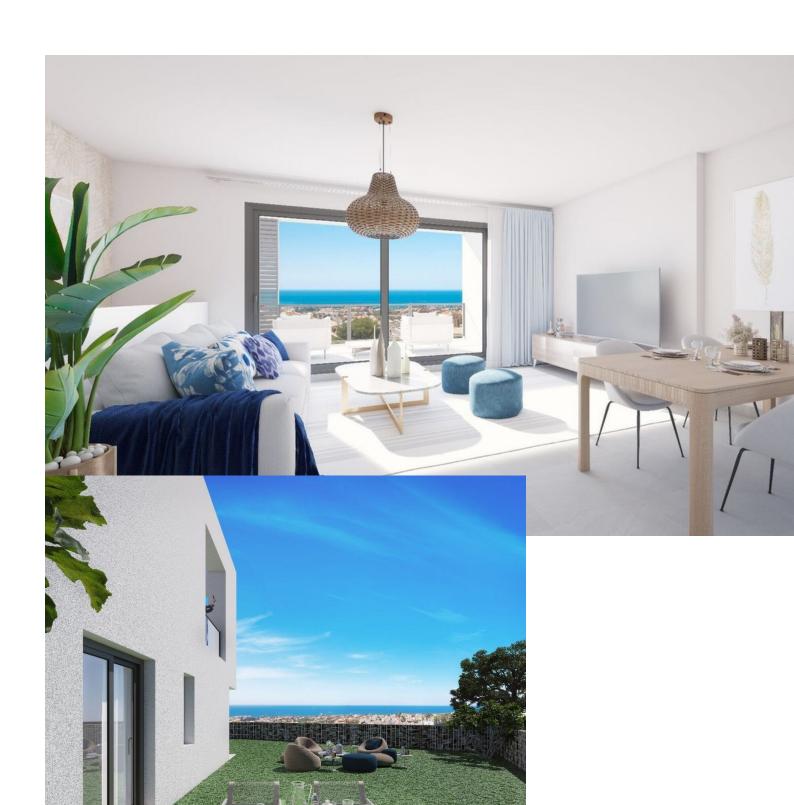

## Продажа - Дом - Riviera del Sol 595.000€

Riviera del Sol Дом

3

2

134 m<sup>2</sup>

117 m2

Resale opportunity! Will be ready in December 2024 Introducing a remarkable development of contemporary semidetached houses in Riviera del Sol, Mijas, with views over the mediterranean. Distributed over 2 floors, together with a garden and the option to add a private pool.. Each home has been designed with quality and comfort in mind, and the outdoor space is ideal for enjoying the Costa del Sol's magnificent climate. 48 contemporary semi-detached houses in Riviera del Sol, Mijas, with views over the Mediterranean, community swimming pool, gymnasium, co-working area & landscaped communal garden areas. The communal areas include a saline chlorination pool, gymnasium, co- working area, and landscaped garden areas. The build specifications, amenities and location make these semi-detached houses excellent value for money. The houses are superbly located on a hillside overlooking the mediterranean. All facilities are in close proximity, including good access to the highway, beautiful beaches, international schools, fine dining, golf courses and the lively cosmopolitan towns of La Cala de Mijas and Calahonda. It is a private and peaceful place to live, close to all the fun that the Costa del Sol has to offer, but not in the middle of it. Riviera del Sol is ideally located midway between the popular resort towns of Fuengirola and Marbella. Fuengirola is just a 10 minute drive away and enjoys a wide range of facilities, great beaches, the Mijas Aqua Park, multi- screen cinemas and the Parque Miramar Shopping Centre. The upmarket resort of Marbella and the popular La Cañada shopping centre is a short 15 minute drive away in the opposite direction. Beach: Playa Riviera, 2.5km, 5 mins Golf: Calanova Golf, 1.5km, 6 mins Commercial: Riviera del Sol, 2.2 km, 4 mins