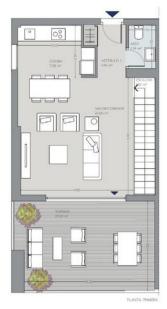

## Продажа - Дом - Riviera del Sol 595.000€

Riviera del Sol Дом

3

2

134 m<sup>2</sup>

117 m2

Resale opportunity! Will be ready in December 2024 Introducing a remarkable development of contemporary semidetached houses in Riviera del Sol, Mijas, with views over the mediterranean. Distributed over 2 floors, together with a garden and the option to add a private pool.. Each home has been designed with quality and comfort in mind, and the outdoor space is ideal for enjoying the Costa del Sol's magnificent climate. 48 contemporary semi-detached houses in Riviera del Sol, Mijas, with views over the Mediterranean, community swimming pool, gymnasium, co-working area & landscaped communal garden areas. The communal areas include a saline chlorination pool, gymnasium, co- working area, and landscaped garden areas. The build specifications, amenities and location make these semi-detached houses excellent value for money. The houses are superbly located on a hillside overlooking the mediterranean. All facilities are in close proximity, including good access to the highway, beautiful beaches, international schools, fine dining, golf courses and the lively cosmopolitan towns of La Cala de Mijas and Calahonda. It is a private and peaceful place to live, close to all the fun that the Costa del Sol has to offer, but not in the middle of it. Riviera del Sol is ideally located midway between the popular resort towns of Fuengirola and Marbella. Fuengirola is just a 10 minute drive away and enjoys a wide range of facilities, great beaches, the Mijas Aqua Park, multi- screen cinemas and the Parque Miramar Shopping Centre. The upmarket resort of Marbella and the popular La Cañada shopping centre is a short 15 minute drive away in the opposite direction. Beach: Playa Riviera, 2.5km, 5 mins Golf: Calanova Golf, 1.5km, 6 mins Commercial: Riviera del Sol, 2.2 km, 4 mins