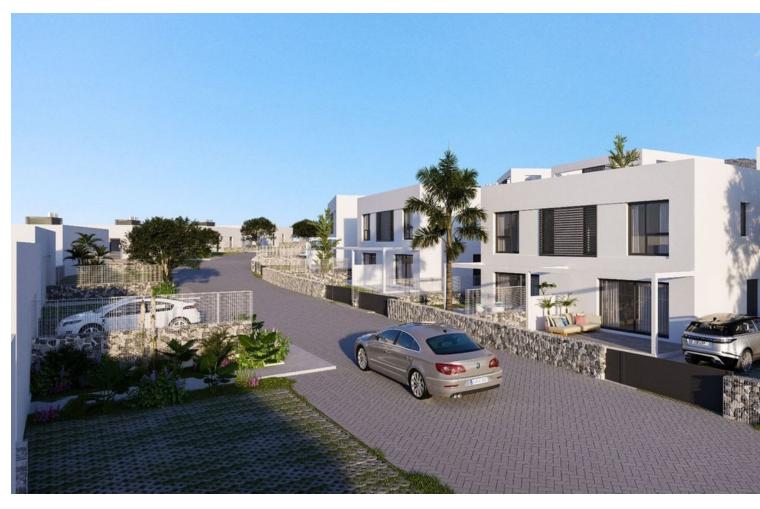

## Продажа - Дом - Riviera del Sol 595.000€

Riviera del Sol Дом

3

2

134 m<sup>2</sup>

117 m2

Resale opportunity! Will be ready in December 2024 Introducing a remarkable development of contemporary semidetached houses in Riviera del Sol, Mijas, with views over the mediterranean. Distributed over 2 floors, together with a garden and the option to add a private pool.. Each home has been designed with quality and comfort in mind, and the outdoor space is ideal for enjoying the Costa del Sol's magnificent climate. 48 contemporary semi-detached houses in Riviera del Sol, Mijas, with views over the Mediterranean, community swimming pool, gymnasium, co-working area & landscaped communal garden areas. The communal areas include a saline chlorination pool, gymnasium, co- working area, and landscaped garden areas. The build specifications, amenities and location make these semi-detached houses excellent value for money. The houses are superbly located on a hillside overlooking the mediterranean. All facilities are in close proximity, including good access to the highway, beautiful beaches, international schools, fine dining, golf courses and the lively cosmopolitan towns of La Cala de Mijas and Calahonda. It is a private and peaceful place to live, close to all the fun that the Costa del Sol has to offer, but not in the middle of it. Riviera del Sol is ideally located midway between the popular resort towns of Fuengirola and Marbella. Fuengirola is just a 10 minute drive away and enjoys a wide range of facilities, great beaches, the Mijas Aqua Park, multi- screen cinemas and the Parque Miramar Shopping Centre. The upmarket resort of Marbella and the popular La Cañada shopping centre is a short 15 minute drive away in the opposite direction. Beach: Playa Riviera, 2.5km, 5 mins Golf: Calanova Golf, 1.5km, 6 mins Commercial: Riviera del Sol, 2.2 km, 4 mins