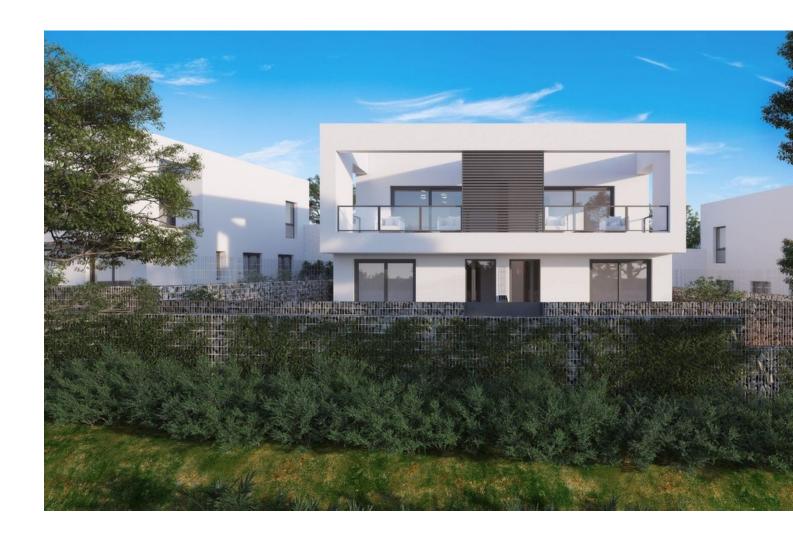

## Продажа - Дом - Riviera del Sol 595.000€

Riviera del Sol Дом

3

2

134 m<sup>2</sup>

117 m2

Resale opportunity! Will be ready in December 2024 Introducing a remarkable development of contemporary semidetached houses in Riviera del Sol, Mijas, with views over the mediterranean. Distributed over 2 floors, together with a garden and the option to add a private pool.. Each home has been designed with quality and comfort in mind, and the outdoor space is ideal for enjoying the Costa del Sol's magnificent climate. 48 contemporary semi-detached houses in Riviera del Sol, Mijas, with views over the Mediterranean, community swimming pool, gymnasium, co-working area & landscaped communal garden areas. The communal areas include a saline chlorination pool, gymnasium, co- working area, and landscaped garden areas. The build specifications, amenities and location make these semi-detached houses excellent value for money. The houses are superbly located on a hillside overlooking the mediterranean. All facilities are in close proximity, including good access to the highway, beautiful beaches, international schools, fine dining, golf courses and the lively cosmopolitan towns of La Cala de Mijas and Calahonda. It is a private and peaceful place to live, close to all the fun that the Costa del Sol has to offer, but not in the middle of it. Riviera del Sol is ideally located midway between the popular resort towns of Fuengirola and Marbella. Fuengirola is just a 10 minute drive away and enjoys a wide range of facilities, great beaches, the Mijas Aqua Park, multi- screen cinemas and the Parque Miramar Shopping Centre. The upmarket resort of Marbella and the popular La Cañada shopping centre is a short 15 minute drive away in the opposite direction. Beach: Playa Riviera, 2.5km, 5 mins Golf: Calanova Golf, 1.5km, 6 mins Commercial: Riviera del Sol, 2.2 km, 4 mins