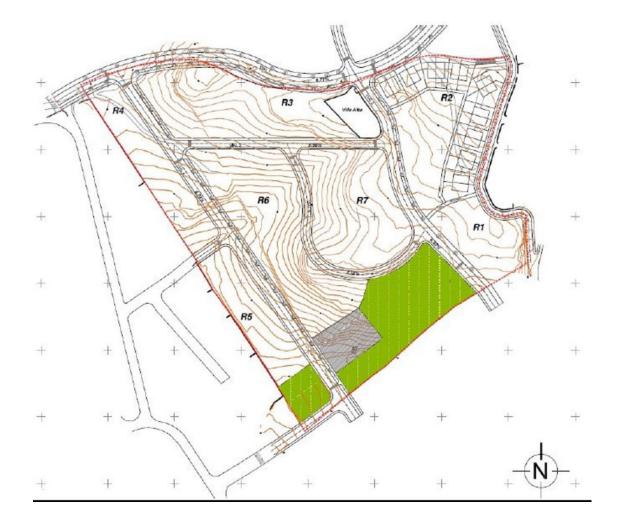

## Продажа - Участок - Torremolinos **4.662.960€**

Torremolinos Участок

"Attention Investors! Urban Land Investment Opportunity in the Sierra de Torremolinos Strategic Location This land is located in the Sierra de Torremolinos, adjacent to the El Pinar and Las Velas urbanizations. It is close to the highway, the Conference Center, and the upcoming largest shopping and entertainment center in Andalusia (INTU). Additionally, the land borders the future largest golf course in Málaga, which has already obtained final approval. Land Characteristics Total Area of the Partial Plan: 54,055 m<sup>2</sup>. Classification: Urban Residential compatible with other uses. Type of Land: Programmed Developable Land (SUP) - SUP R. 2-4. Gross Buildability: 0.20 m²/m². Building Density: 15 homes per hectare. Applicable Ordinance: UAS-2 - Minimum plot of 400 m². Compensation System: Compensation. Number of Buildable Homes in the Sector: 81 homes. Altitude: The highest point of the land has an altitude of 97.94 meters above sea level, and the lowest point is at an altitude of 59 meters. Additional Information Available Planning Sheet: Approved by the Torremolinos City Council. Bases and Statutes of the Compensation Board: Approved and published in the Official Gazette of the Province (BOP). Sector Report and Description: Technical and specific details about the URO2 sector. Highlighted Features Panoramic Views: The land offers impressive views of the sea, the city of Málaga, and the Sierra. Major Adjacent Projects: Adjacent to the future largest golf course in Málaga and approximately 1 km from the advanced project for the construction of the largest shopping and entertainment center in southern Spain. More information about this project can be found at the following link: INTU Shopping Center. Purchase Options Majority Partial Purchase: Plots: Purchase of the majority owner's plot (22,540 m<sup>2</sup>) and Shelley's plot (16,318 m<sup>2</sup>), totaling 38,858 m<sup>2</sup>. Percentage: Represents 71.90% of the total sector. Price: 120 ☐ per square meter, totaling 4.662. 960 ☐, negotiable depending on the payment method. Total Purchase: Plots: Purchase of all plots except one with an existing house and another smaller than 400 m². Price: 6.300. 000□, also negotiable. Conclusion This is an excellent opportunity for investors looking to acquire urban land in a developing area with great appreciation prospects. Don't miss this unique opportunity in the Sierra de Torremolinos. If you want to receive a complete dossier with all the information, do not hesitate to contact us."