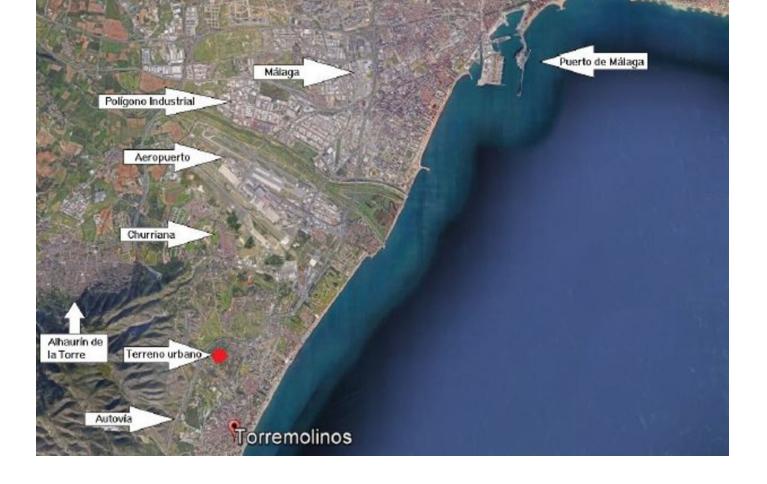

## Продажа - Участок - Torremolinos **4.662.960€**

Torremolinos Участок

"Attention Investors! Urban Land Investment Opportunity in the Sierra de Torremolinos Strategic Location This land is located in the Sierra de Torremolinos, adjacent to the El Pinar and Las Velas urbanizations. It is close to the highway, the Conference Center, and the upcoming largest shopping and entertainment center in Andalusia (INTU). Additionally, the land borders the future largest golf course in Málaga, which has already obtained final approval. Land Characteristics Total Area of the Partial Plan: 54,055 m<sup>2</sup>. Classification: Urban Residential compatible with other uses. Type of Land: Programmed Developable Land (SUP) - SUP R. 2-4. Gross Buildability: 0.20 m²/m². Building Density: 15 homes per hectare. Applicable Ordinance: UAS-2 - Minimum plot of 400 m². Compensation System: Compensation. Number of Buildable Homes in the Sector: 81 homes. Altitude: The highest point of the land has an altitude of 97.94 meters above sea level, and the lowest point is at an altitude of 59 meters. Additional Information Available Planning Sheet: Approved by the Torremolinos City Council. Bases and Statutes of the Compensation Board: Approved and published in the Official Gazette of the Province (BOP). Sector Report and Description: Technical and specific details about the URO2 sector. Highlighted Features Panoramic Views: The land offers impressive views of the sea, the city of Málaga, and the Sierra. Major Adjacent Projects: Adjacent to the future largest golf course in Málaga and approximately 1 km from the advanced project for the construction of the largest shopping and entertainment center in southern Spain. More information about this project can be found at the following link: INTU Shopping Center. Purchase Options Majority Partial Purchase: Plots: Purchase of the majority owner's plot (22,540 m<sup>2</sup>) and Shelley's plot (16,318 m<sup>2</sup>), totaling 38,858 m<sup>2</sup>. Percentage: Represents 71.90% of the total sector. Price: 120 ☐ per square meter, totaling 4.662. 960 ☐, negotiable depending on the payment method. Total Purchase: Plots: Purchase of all plots except one with an existing house and another smaller than 400 m². Price: 6.300. 000□, also negotiable. Conclusion This is an excellent opportunity for investors looking to acquire urban land in a developing area with great appreciation prospects. Don't miss this unique opportunity in the Sierra de Torremolinos. If you want to receive a complete dossier with all the information, do not hesitate to contact us."