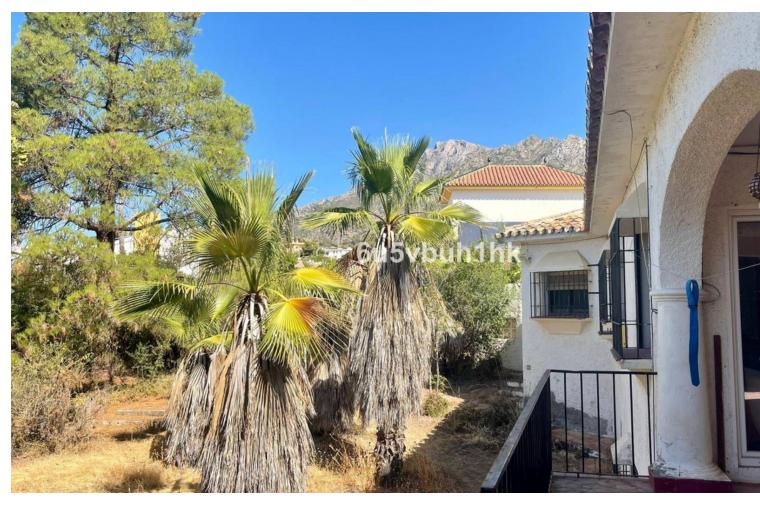

## Продажа - Дом - Marbella 1.450.000€

Marbella Дом

4

4

600 m2

2581 m2

Discover this stunning villa in need of renovation set on a 2581 m² plot, complete with a 200 m² private drive and two elegant electric gates. This charming property, built approximately 60 years ago, showcases the authentic Andalusian style with its covered terraces and traditional details. The villa features 4 spacious bedrooms, 4 full bathrooms, a guest toilet, a large 75 m² living room, a separate dining room, and potential for a separate apartment on two floors. Prime location just a 5-minute walk from Marbella's main bus station, with direct connections to Malaga airport, Gibraltar airport, all regions of Spain, as well as Portugal and Europe. 10 minutes drive to the main Marbella Hospital. 5 minutes drive to La Cañada shopping center and Al Campo Supermarket. 1 minute drive to the new Mercadona supermarket or a 5-minute walk, and Xarblanca park with free entry and children's playground. 2 minutes drive to the A7 motorway, connecting to Gibraltar, Malaga, Madrid, and Barcelona. 15 minutes walk to Marbella's charming old town and the Leganitos Health Centre. 15 minutes walk to the beautiful Marbella beach. Located in the exclusive La Cantera urbanization, this villa offers a safe and quiet residential environment, with a wide range of nearby services including children's areas, cafes, supermarkets, leisure areas, restaurants, nature, sports centers, and golf courses. Enjoy unobstructed views and the convenience of being just a 10-minute drive from the beach, La Cañada, and Marbella Center. Don't miss this unique investment opportunity in one of Marbella's most prestigious areas!