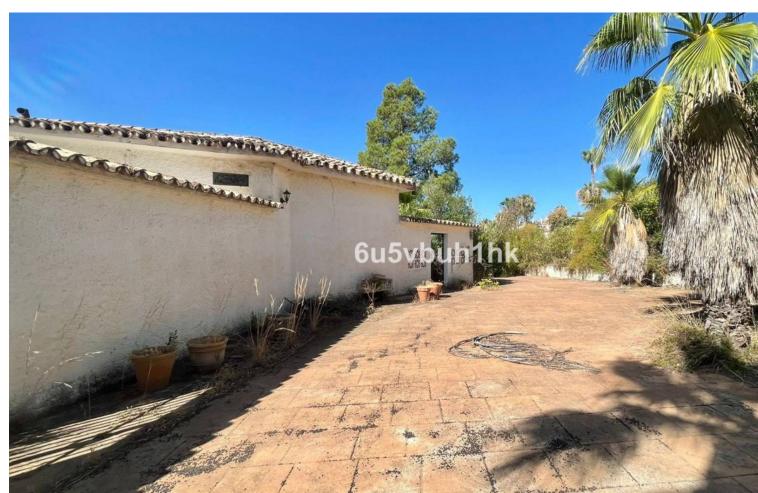

## Продажа - Дом - Marbella 1.450.000€

Marbella Дом

4

4

600 m2

2581 m2

Discover this stunning villa in need of renovation set on a 2581 m² plot, complete with a 200 m² private drive and two elegant electric gates. This charming property, built approximately 60 years ago, showcases the authentic Andalusian style with its covered terraces and traditional details. The villa features 4 spacious bedrooms, 4 full bathrooms, a guest toilet, a large 75 m² living room, a separate dining room, and potential for a separate apartment on two floors. Prime location just a 5-minute walk from Marbella's main bus station, with direct connections to Malaga airport, Gibraltar airport, all regions of Spain, as well as Portugal and Europe. 10 minutes drive to the main Marbella Hospital. 5 minutes drive to La Cañada shopping center and Al Campo Supermarket. 1 minute drive to the new Mercadona supermarket or a 5-minute walk, and Xarblanca park with free entry and children's playground. 2 minutes drive to the A7 motorway, connecting to Gibraltar, Malaga, Madrid, and Barcelona. 15 minutes walk to Marbella's charming old town and the Leganitos Health Centre. 15 minutes walk to the beautiful Marbella beach. Located in the exclusive La Cantera urbanization, this villa offers a safe and quiet residential environment, with a wide range of nearby services including children's areas, cafes, supermarkets, leisure areas, restaurants, nature, sports centers, and golf courses. Enjoy unobstructed views and the convenience of being just a 10-minute drive from the beach, La Cañada, and Marbella Center. Don't miss this unique investment opportunity in one of Marbella's most prestigious areas!