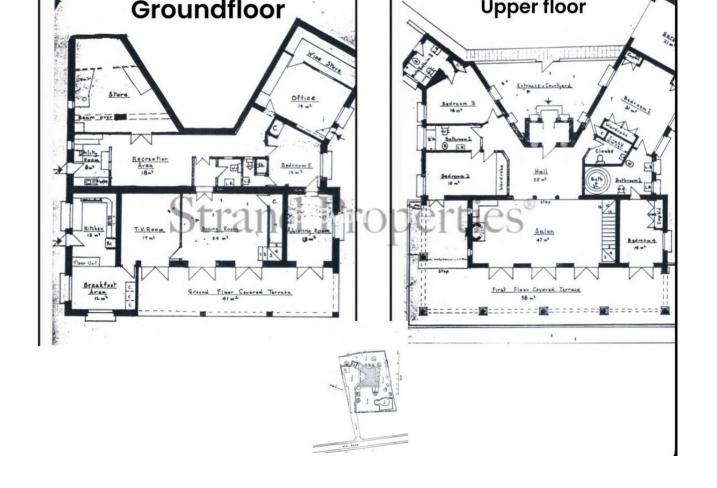

## Продажа - Дом - Marbella 1.450.000€

Marbella Дом

4

4

600 m2

2581 m2

Discover this stunning villa in need of renovation set on a 2581 m² plot, complete with a 200 m² private drive and two elegant electric gates. This charming property, built approximately 60 years ago, showcases the authentic Andalusian style with its covered terraces and traditional details. The villa features 4 spacious bedrooms, 4 full bathrooms, a guest toilet, a large 75 m² living room, a separate dining room, and potential for a separate apartment on two floors. Prime location just a 5-minute walk from Marbella's main bus station, with direct connections to Malaga airport, Gibraltar airport, all regions of Spain, as well as Portugal and Europe. 10 minutes drive to the main Marbella Hospital. 5 minutes drive to La Cañada shopping center and Al Campo Supermarket. 1 minute drive to the new Mercadona supermarket or a 5-minute walk, and Xarblanca park with free entry and children's playground. 2 minutes drive to the A7 motorway, connecting to Gibraltar, Malaga, Madrid, and Barcelona. 15 minutes walk to Marbella's charming old town and the Leganitos Health Centre. 15 minutes walk to the beautiful Marbella beach. Located in the exclusive La Cantera urbanization, this villa offers a safe and quiet residential environment, with a wide range of nearby services including children's areas, cafes, supermarkets, leisure areas, restaurants, nature, sports centers, and golf courses. Enjoy unobstructed views and the convenience of being just a 10-minute drive from the beach, La Cañada, and Marbella Center. Don't miss this unique investment opportunity in one of Marbella's most prestigious areas!