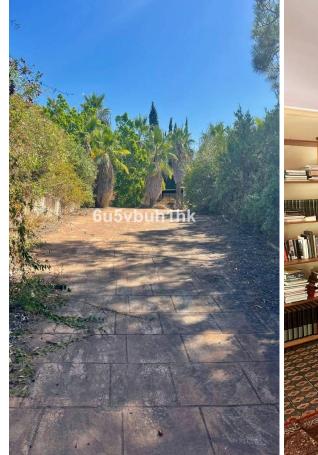

## Продажа - Дом - Marbella 1.450.000€

Marbella Дом

4

4

600 m2

2581 m2

Discover this stunning villa in need of renovation set on a 2581 m² plot, complete with a 200 m² private drive and two elegant electric gates. This charming property, built approximately 60 years ago, showcases the authentic Andalusian style with its covered terraces and traditional details. The villa features 4 spacious bedrooms, 4 full bathrooms, a guest toilet, a large 75 m² living room, a separate dining room, and potential for a separate apartment on two floors. Prime location just a 5-minute walk from Marbella's main bus station, with direct connections to Malaga airport, Gibraltar airport, all regions of Spain, as well as Portugal and Europe. 10 minutes drive to the main Marbella Hospital. 5 minutes drive to La Cañada shopping center and Al Campo Supermarket. 1 minute drive to the new Mercadona supermarket or a 5-minute walk, and Xarblanca park with free entry and children's playground. 2 minutes drive to the A7 motorway, connecting to Gibraltar, Malaga, Madrid, and Barcelona. 15 minutes walk to Marbella's charming old town and the Leganitos Health Centre. 15 minutes walk to the beautiful Marbella beach. Located in the exclusive La Cantera urbanization, this villa offers a safe and quiet residential environment, with a wide range of nearby services including children's areas, cafes, supermarkets, leisure areas, restaurants, nature, sports centers, and golf courses. Enjoy unobstructed views and the convenience of being just a 10-minute drive from the beach, La Cañada, and Marbella Center. Don't miss this unique investment opportunity in one of Marbella's most prestigious areas!