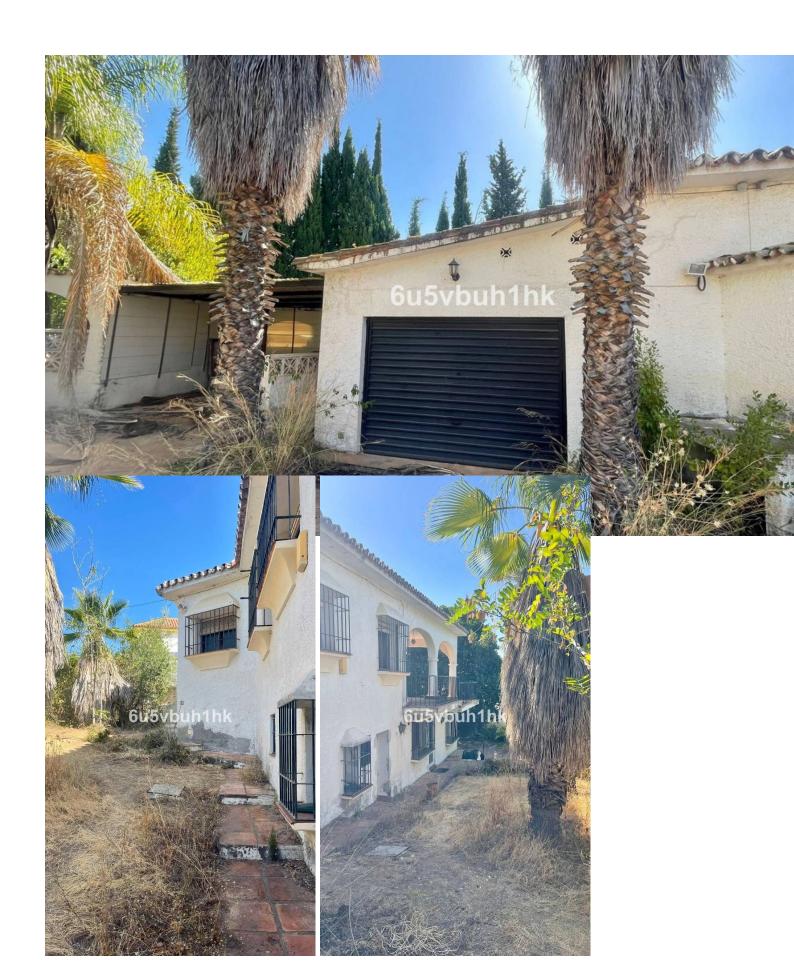

## Продажа - Дом - Marbella 1.450.000€

Marbella Дом

4

4

600 m2

2581 m2

Discover this stunning villa in need of renovation set on a 2581 m² plot, complete with a 200 m² private drive and two elegant electric gates. This charming property, built approximately 60 years ago, showcases the authentic Andalusian style with its covered terraces and traditional details. The villa features 4 spacious bedrooms, 4 full bathrooms, a guest toilet, a large 75 m² living room, a separate dining room, and potential for a separate apartment on two floors. Prime location just a 5-minute walk from Marbella's main bus station, with direct connections to Malaga airport, Gibraltar airport, all regions of Spain, as well as Portugal and Europe. 10 minutes drive to the main Marbella Hospital. 5 minutes drive to La Cañada shopping center and Al Campo Supermarket. 1 minute drive to the new Mercadona supermarket or a 5-minute walk, and Xarblanca park with free entry and children's playground. 2 minutes drive to the A7 motorway, connecting to Gibraltar, Malaga, Madrid, and Barcelona. 15 minutes walk to Marbella's charming old town and the Leganitos Health Centre. 15 minutes walk to the beautiful Marbella beach. Located in the exclusive La Cantera urbanization, this villa offers a safe and quiet residential environment, with a wide range of nearby services including children's areas, cafes, supermarkets, leisure areas, restaurants, nature, sports centers, and golf courses. Enjoy unobstructed views and the convenience of being just a 10-minute drive from the beach, La Cañada, and Marbella Center. Don't miss this unique investment opportunity in one of Marbella's most prestigious areas!