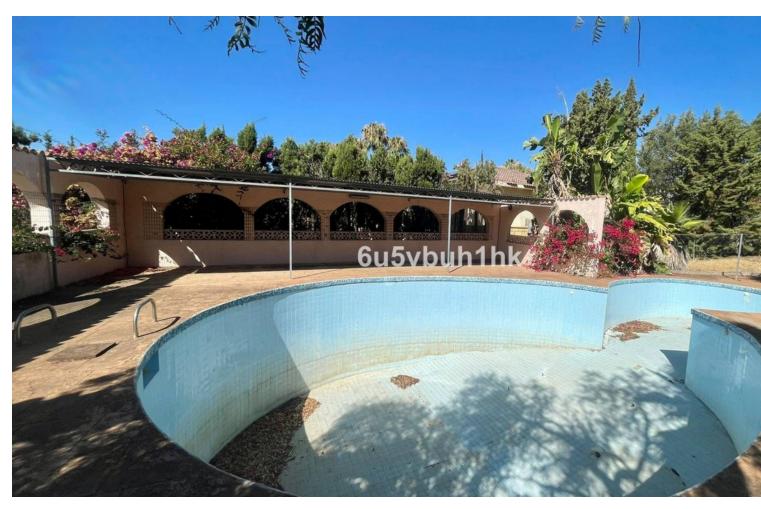

## Продажа - Дом - Marbella 1.450.000€

Marbella Дом

4

4

600 m2

2581 m2

Discover this stunning villa in need of renovation set on a 2581 m² plot, complete with a 200 m² private drive and two elegant electric gates. This charming property, built approximately 60 years ago, showcases the authentic Andalusian style with its covered terraces and traditional details. The villa features 4 spacious bedrooms, 4 full bathrooms, a guest toilet, a large 75 m² living room, a separate dining room, and potential for a separate apartment on two floors. Prime location just a 5-minute walk from Marbella's main bus station, with direct connections to Malaga airport, Gibraltar airport, all regions of Spain, as well as Portugal and Europe. 10 minutes drive to the main Marbella Hospital. 5 minutes drive to La Cañada shopping center and Al Campo Supermarket. 1 minute drive to the new Mercadona supermarket or a 5-minute walk, and Xarblanca park with free entry and children's playground. 2 minutes drive to the A7 motorway, connecting to Gibraltar, Malaga, Madrid, and Barcelona. 15 minutes walk to Marbella's charming old town and the Leganitos Health Centre. 15 minutes walk to the beautiful Marbella beach. Located in the exclusive La Cantera urbanization, this villa offers a safe and quiet residential environment, with a wide range of nearby services including children's areas, cafes, supermarkets, leisure areas, restaurants, nature, sports centers, and golf courses. Enjoy unobstructed views and the convenience of being just a 10-minute drive from the beach, La Cañada, and Marbella Center. Don't miss this unique investment opportunity in one of Marbella's most prestigious areas!