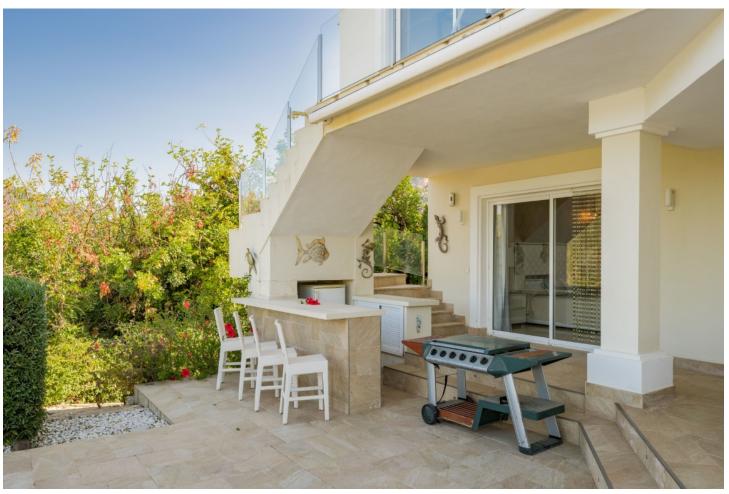

## Продажа - Дом - Istán 1.649.000€

Istán Дом

ИБИ: 1,231 EUR / год

5

5

442 m2

10337 m2

Villa Findlay, a gem in Istán, Málaga, is the perfect choice for those seeking an independent life surrounded by nature. With stunning panoramic views and endless spaces filled with all the comforts, this villa is a dream come true. Situated on an extensive plot of over 10,000 square meters near the charming village, this 3-story house offers 442 sqm of construction, spacious terraces, and a 70 sqm pool that resembles a private spa. The basement features two bedrooms that open to the porch and pool, both with en-suite bathrooms. Additionally, this floor includes a fully-equipped game room. On the first floor, the entrance from the covered garage (with capacity for 2 cars) and additional uncovered parking spaces leads to a grand hall that opens to a spacious living room with a fireplace, connected to the dining room, kitchen, patio, and a guest toilet. This floor also has two bedrooms and two bathrooms, perfect for the convenience of elderly or mobility-impaired individuals. The third floor is a private sanctuary that houses the enormous master bedroom, with a spectacular bathroom featuring a whirlpool tub, a walk-in closet, and an expansive terrace with views of the Istán reservoirs, mountains, and the sea. The entire house is equipped with underfloor heating, a heating/cooling system, and several stoves, as well as a security system. Don't miss the opportunity to live in this truly unique property. Request a visit and be amazed by Villa Findlay, a true paradise on the Costa del Sol. ALA