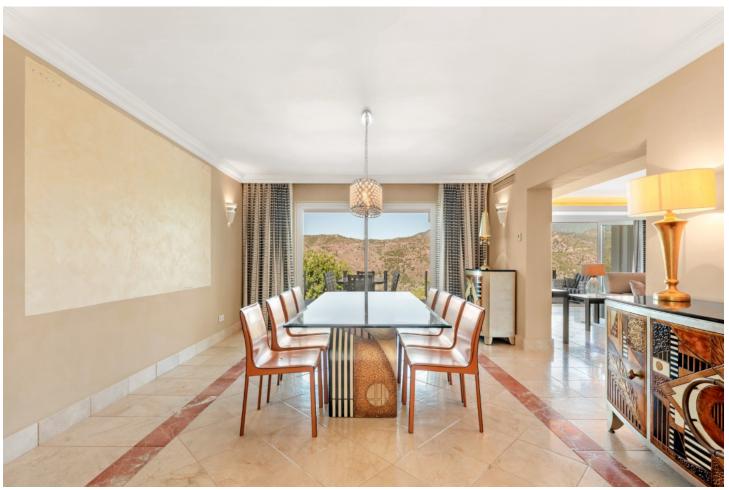

## Продажа - Дом - Istán 1.649.000€

Istán Дом

ИБИ: 1,231 EUR / год

5

5

442 m2

10337 m2

Villa Findlay, a gem in Istán, Málaga, is the perfect choice for those seeking an independent life surrounded by nature. With stunning panoramic views and endless spaces filled with all the comforts, this villa is a dream come true. Situated on an extensive plot of over 10,000 square meters near the charming village, this 3-story house offers 442 sqm of construction, spacious terraces, and a 70 sqm pool that resembles a private spa. The basement features two bedrooms that open to the porch and pool, both with en-suite bathrooms. Additionally, this floor includes a fully-equipped game room. On the first floor, the entrance from the covered garage (with capacity for 2 cars) and additional uncovered parking spaces leads to a grand hall that opens to a spacious living room with a fireplace, connected to the dining room, kitchen, patio, and a guest toilet. This floor also has two bedrooms and two bathrooms, perfect for the convenience of elderly or mobility-impaired individuals. The third floor is a private sanctuary that houses the enormous master bedroom, with a spectacular bathroom featuring a whirlpool tub, a walk-in closet, and an expansive terrace with views of the Istán reservoirs, mountains, and the sea. The entire house is equipped with underfloor heating, a heating/cooling system, and several stoves, as well as a security system. Don't miss the opportunity to live in this truly unique property. Request a visit and be amazed by Villa Findlay, a true paradise on the Costa del Sol. ALA