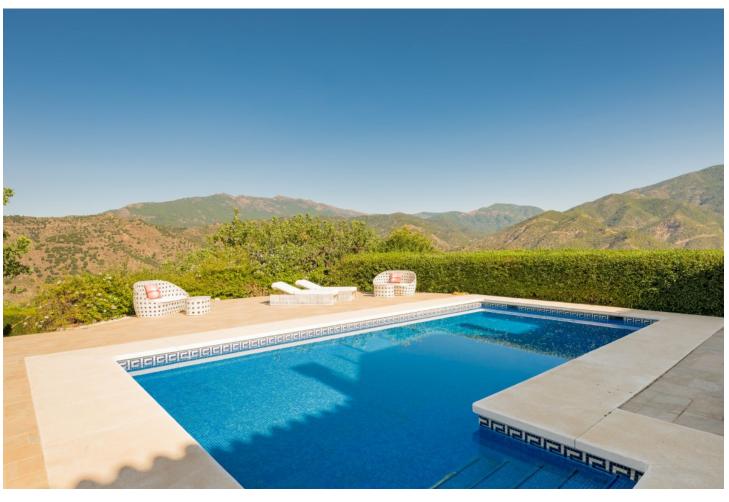

## Продажа - Дом - Istán 1.649.000€

Istán Дом

ИБИ: 1,231 EUR / год

5

5

442 m2

10337 m2

Villa Findlay, a gem in Istán, Málaga, is the perfect choice for those seeking an independent life surrounded by nature. With stunning panoramic views and endless spaces filled with all the comforts, this villa is a dream come true. Situated on an extensive plot of over 10,000 square meters near the charming village, this 3-story house offers 442 sqm of construction, spacious terraces, and a 70 sqm pool that resembles a private spa. The basement features two bedrooms that open to the porch and pool, both with en-suite bathrooms. Additionally, this floor includes a fully-equipped game room. On the first floor, the entrance from the covered garage (with capacity for 2 cars) and additional uncovered parking spaces leads to a grand hall that opens to a spacious living room with a fireplace, connected to the dining room, kitchen, patio, and a guest toilet. This floor also has two bedrooms and two bathrooms, perfect for the convenience of elderly or mobility-impaired individuals. The third floor is a private sanctuary that houses the enormous master bedroom, with a spectacular bathroom featuring a whirlpool tub, a walk-in closet, and an expansive terrace with views of the Istán reservoirs, mountains, and the sea. The entire house is equipped with underfloor heating, a heating/cooling system, and several stoves, as well as a security system. Don't miss the opportunity to live in this truly unique property. Request a visit and be amazed by Villa Findlay, a true paradise on the Costa del Sol. ALA