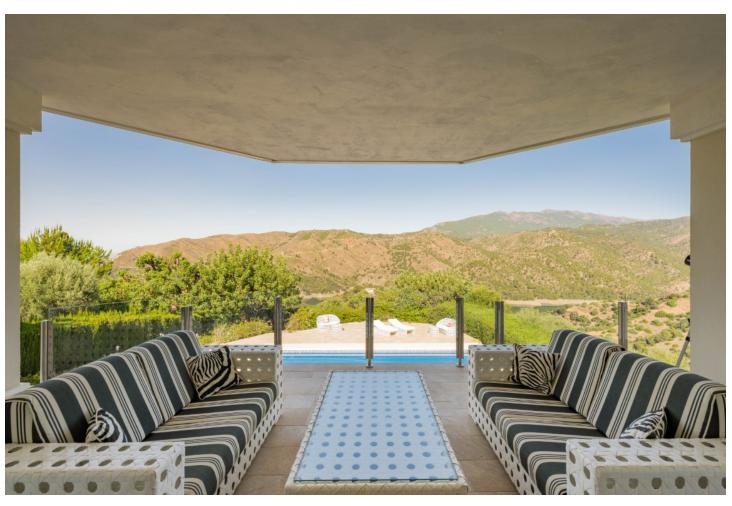

## Продажа - Дом - Istán 1.649.000€

Istán Дом

ИБИ: 1,231 EUR / год

5

5

442 m2

10337 m2

Villa Findlay, a gem in Istán, Málaga, is the perfect choice for those seeking an independent life surrounded by nature. With stunning panoramic views and endless spaces filled with all the comforts, this villa is a dream come true. Situated on an extensive plot of over 10,000 square meters near the charming village, this 3-story house offers 442 sqm of construction, spacious terraces, and a 70 sqm pool that resembles a private spa. The basement features two bedrooms that open to the porch and pool, both with en-suite bathrooms. Additionally, this floor includes a fully-equipped game room. On the first floor, the entrance from the covered garage (with capacity for 2 cars) and additional uncovered parking spaces leads to a grand hall that opens to a spacious living room with a fireplace, connected to the dining room, kitchen, patio, and a guest toilet. This floor also has two bedrooms and two bathrooms, perfect for the convenience of elderly or mobility-impaired individuals. The third floor is a private sanctuary that houses the enormous master bedroom, with a spectacular bathroom featuring a whirlpool tub, a walk-in closet, and an expansive terrace with views of the Istán reservoirs, mountains, and the sea. The entire house is equipped with underfloor heating, a heating/cooling system, and several stoves, as well as a security system. Don't miss the opportunity to live in this truly unique property. Request a visit and be amazed by Villa Findlay, a true paradise on the Costa del Sol. ALA