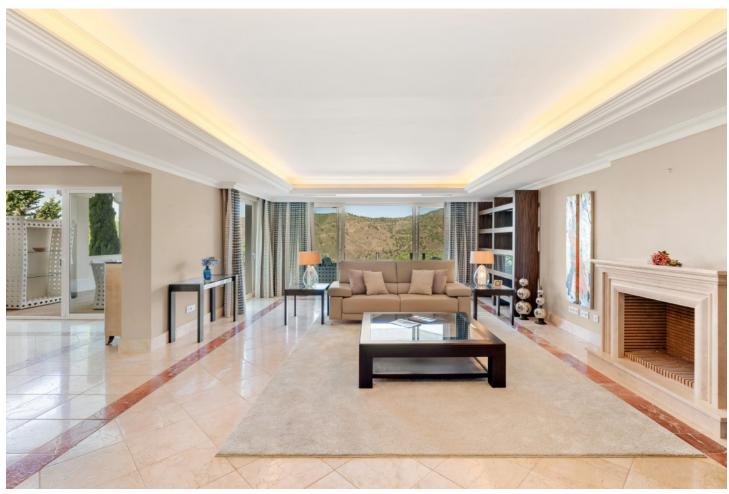

## Продажа - Дом - Istán 1.649.000€

Istán Дом

ИБИ: 1,231 EUR / год

5

5

442 m2

10337 m2

Villa Findlay, a gem in Istán, Málaga, is the perfect choice for those seeking an independent life surrounded by nature. With stunning panoramic views and endless spaces filled with all the comforts, this villa is a dream come true. Situated on an extensive plot of over 10,000 square meters near the charming village, this 3-story house offers 442 sqm of construction, spacious terraces, and a 70 sqm pool that resembles a private spa. The basement features two bedrooms that open to the porch and pool, both with en-suite bathrooms. Additionally, this floor includes a fully-equipped game room. On the first floor, the entrance from the covered garage (with capacity for 2 cars) and additional uncovered parking spaces leads to a grand hall that opens to a spacious living room with a fireplace, connected to the dining room, kitchen, patio, and a guest toilet. This floor also has two bedrooms and two bathrooms, perfect for the convenience of elderly or mobility-impaired individuals. The third floor is a private sanctuary that houses the enormous master bedroom, with a spectacular bathroom featuring a whirlpool tub, a walk-in closet, and an expansive terrace with views of the Istán reservoirs, mountains, and the sea. The entire house is equipped with underfloor heating, a heating/cooling system, and several stoves, as well as a security system. Don't miss the opportunity to live in this truly unique property. Request a visit and be amazed by Villa Findlay, a true paradise on the Costa del Sol. ALA