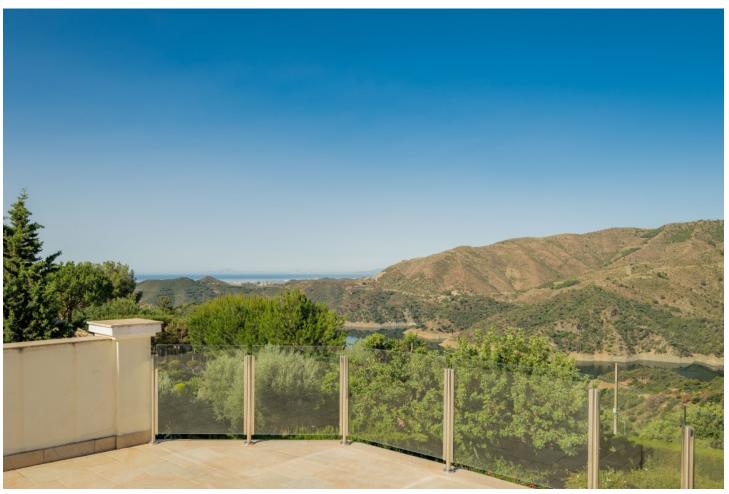

## Продажа - Дом - Istán 1.649.000€

Istán Дом

ИБИ: 1,231 EUR / год

5

5

442 m2

10337 m2

Villa Findlay, a gem in Istán, Málaga, is the perfect choice for those seeking an independent life surrounded by nature. With stunning panoramic views and endless spaces filled with all the comforts, this villa is a dream come true. Situated on an extensive plot of over 10,000 square meters near the charming village, this 3-story house offers 442 sqm of construction, spacious terraces, and a 70 sqm pool that resembles a private spa. The basement features two bedrooms that open to the porch and pool, both with en-suite bathrooms. Additionally, this floor includes a fully-equipped game room. On the first floor, the entrance from the covered garage (with capacity for 2 cars) and additional uncovered parking spaces leads to a grand hall that opens to a spacious living room with a fireplace, connected to the dining room, kitchen, patio, and a guest toilet. This floor also has two bedrooms and two bathrooms, perfect for the convenience of elderly or mobility-impaired individuals. The third floor is a private sanctuary that houses the enormous master bedroom, with a spectacular bathroom featuring a whirlpool tub, a walk-in closet, and an expansive terrace with views of the Istán reservoirs, mountains, and the sea. The entire house is equipped with underfloor heating, a heating/cooling system, and several stoves, as well as a security system. Don't miss the opportunity to live in this truly unique property. Request a visit and be amazed by Villa Findlay, a true paradise on the Costa del Sol. ALA