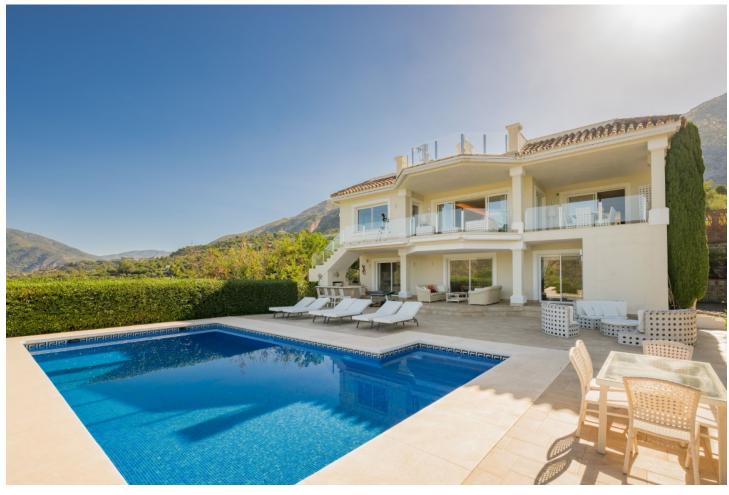

## Продажа - Дом - Istán 1.649.000€

Istán Дом

ИБИ: 1,231 EUR / год

5

5

442 m2

10337 m2

Villa Findlay, a gem in Istán, Málaga, is the perfect choice for those seeking an independent life surrounded by nature. With stunning panoramic views and endless spaces filled with all the comforts, this villa is a dream come true. Situated on an extensive plot of over 10,000 square meters near the charming village, this 3-story house offers 442 sqm of construction, spacious terraces, and a 70 sqm pool that resembles a private spa. The basement features two bedrooms that open to the porch and pool, both with en-suite bathrooms. Additionally, this floor includes a fully-equipped game room. On the first floor, the entrance from the covered garage (with capacity for 2 cars) and additional uncovered parking spaces leads to a grand hall that opens to a spacious living room with a fireplace, connected to the dining room, kitchen, patio, and a guest toilet. This floor also has two bedrooms and two bathrooms, perfect for the convenience of elderly or mobility-impaired individuals. The third floor is a private sanctuary that houses the enormous master bedroom, with a spectacular bathroom featuring a whirlpool tub, a walk-in closet, and an expansive terrace with views of the Istán reservoirs, mountains, and the sea. The entire house is equipped with underfloor heating, a heating/cooling system, and several stoves, as well as a security system. Don't miss the opportunity to live in this truly unique property. Request a visit and be amazed by Villa Findlay, a true paradise on the Costa del Sol. ALA