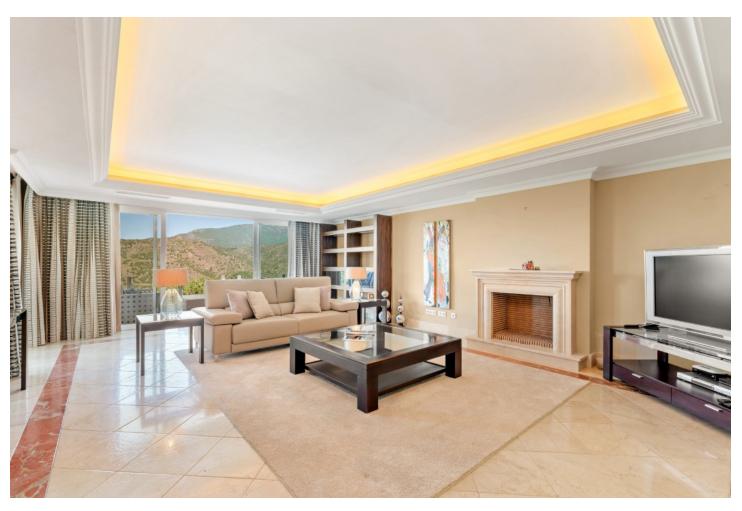

## Продажа - Дом - Istán 1.649.000€

Istán Дом

ИБИ: 1,231 EUR / год

5

5

442 m2

10337 m2

Villa Findlay, a gem in Istán, Málaga, is the perfect choice for those seeking an independent life surrounded by nature. With stunning panoramic views and endless spaces filled with all the comforts, this villa is a dream come true. Situated on an extensive plot of over 10,000 square meters near the charming village, this 3-story house offers 442 sqm of construction, spacious terraces, and a 70 sqm pool that resembles a private spa. The basement features two bedrooms that open to the porch and pool, both with en-suite bathrooms. Additionally, this floor includes a fully-equipped game room. On the first floor, the entrance from the covered garage (with capacity for 2 cars) and additional uncovered parking spaces leads to a grand hall that opens to a spacious living room with a fireplace, connected to the dining room, kitchen, patio, and a guest toilet. This floor also has two bedrooms and two bathrooms, perfect for the convenience of elderly or mobility-impaired individuals. The third floor is a private sanctuary that houses the enormous master bedroom, with a spectacular bathroom featuring a whirlpool tub, a walk-in closet, and an expansive terrace with views of the Istán reservoirs, mountains, and the sea. The entire house is equipped with underfloor heating, a heating/cooling system, and several stoves, as well as a security system. Don't miss the opportunity to live in this truly unique property. Request a visit and be amazed by Villa Findlay, a true paradise on the Costa del Sol. ALA