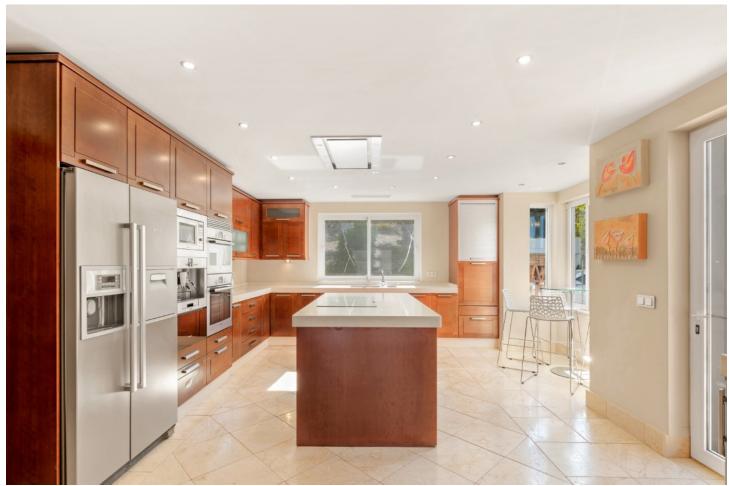

## Продажа - Дом - Istán 1.649.000€

Istán Дом

ИБИ: 1,231 EUR / год

5

5

442 m2

10337 m2

Villa Findlay, a gem in Istán, Málaga, is the perfect choice for those seeking an independent life surrounded by nature. With stunning panoramic views and endless spaces filled with all the comforts, this villa is a dream come true. Situated on an extensive plot of over 10,000 square meters near the charming village, this 3-story house offers 442 sqm of construction, spacious terraces, and a 70 sqm pool that resembles a private spa. The basement features two bedrooms that open to the porch and pool, both with en-suite bathrooms. Additionally, this floor includes a fully-equipped game room. On the first floor, the entrance from the covered garage (with capacity for 2 cars) and additional uncovered parking spaces leads to a grand hall that opens to a spacious living room with a fireplace, connected to the dining room, kitchen, patio, and a guest toilet. This floor also has two bedrooms and two bathrooms, perfect for the convenience of elderly or mobility-impaired individuals. The third floor is a private sanctuary that houses the enormous master bedroom, with a spectacular bathroom featuring a whirlpool tub, a walk-in closet, and an expansive terrace with views of the Istán reservoirs, mountains, and the sea. The entire house is equipped with underfloor heating, a heating/cooling system, and several stoves, as well as a security system. Don't miss the opportunity to live in this truly unique property. Request a visit and be amazed by Villa Findlay, a true paradise on the Costa del Sol. ALA