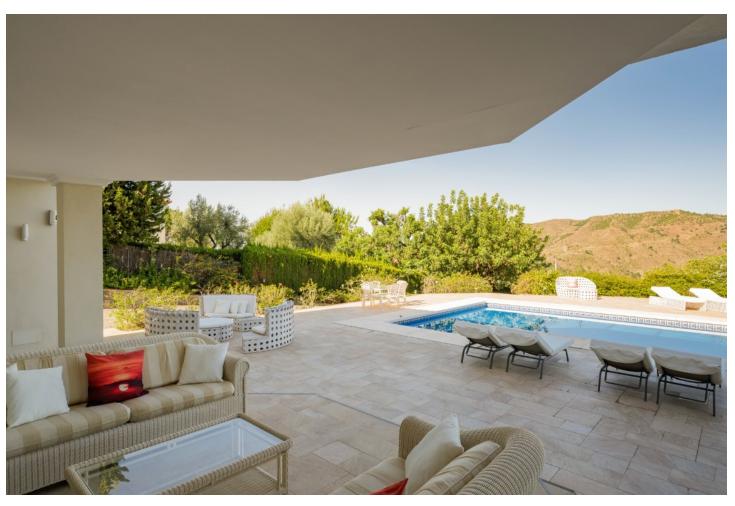

## Продажа - Дом - Istán 1.649.000€

Istán Дом

ИБИ: 1,231 EUR / год

5

5

442 m2

10337 m2

Villa Findlay, a gem in Istán, Málaga, is the perfect choice for those seeking an independent life surrounded by nature. With stunning panoramic views and endless spaces filled with all the comforts, this villa is a dream come true. Situated on an extensive plot of over 10,000 square meters near the charming village, this 3-story house offers 442 sqm of construction, spacious terraces, and a 70 sqm pool that resembles a private spa. The basement features two bedrooms that open to the porch and pool, both with en-suite bathrooms. Additionally, this floor includes a fully-equipped game room. On the first floor, the entrance from the covered garage (with capacity for 2 cars) and additional uncovered parking spaces leads to a grand hall that opens to a spacious living room with a fireplace, connected to the dining room, kitchen, patio, and a guest toilet. This floor also has two bedrooms and two bathrooms, perfect for the convenience of elderly or mobility-impaired individuals. The third floor is a private sanctuary that houses the enormous master bedroom, with a spectacular bathroom featuring a whirlpool tub, a walk-in closet, and an expansive terrace with views of the Istán reservoirs, mountains, and the sea. The entire house is equipped with underfloor heating, a heating/cooling system, and several stoves, as well as a security system. Don't miss the opportunity to live in this truly unique property. Request a visit and be amazed by Villa Findlay, a true paradise on the Costa del Sol. ALA