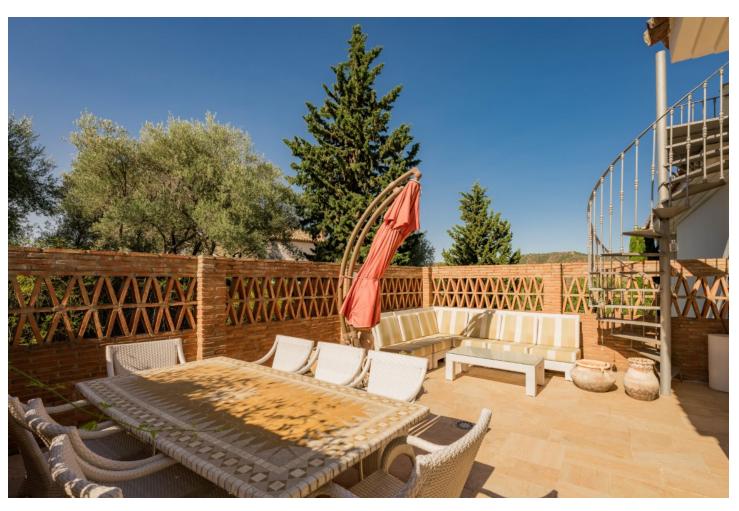

## Продажа - Дом - Istán 1.649.000€

Istán Дом

ИБИ: 1,231 EUR / год

5

5

442 m2

10337 m2

Villa Findlay, a gem in Istán, Málaga, is the perfect choice for those seeking an independent life surrounded by nature. With stunning panoramic views and endless spaces filled with all the comforts, this villa is a dream come true. Situated on an extensive plot of over 10,000 square meters near the charming village, this 3-story house offers 442 sqm of construction, spacious terraces, and a 70 sqm pool that resembles a private spa. The basement features two bedrooms that open to the porch and pool, both with en-suite bathrooms. Additionally, this floor includes a fully-equipped game room. On the first floor, the entrance from the covered garage (with capacity for 2 cars) and additional uncovered parking spaces leads to a grand hall that opens to a spacious living room with a fireplace, connected to the dining room, kitchen, patio, and a guest toilet. This floor also has two bedrooms and two bathrooms, perfect for the convenience of elderly or mobility-impaired individuals. The third floor is a private sanctuary that houses the enormous master bedroom, with a spectacular bathroom featuring a whirlpool tub, a walk-in closet, and an expansive terrace with views of the Istán reservoirs, mountains, and the sea. The entire house is equipped with underfloor heating, a heating/cooling system, and several stoves, as well as a security system. Don't miss the opportunity to live in this truly unique property. Request a visit and be amazed by Villa Findlay, a true paradise on the Costa del Sol. ALA