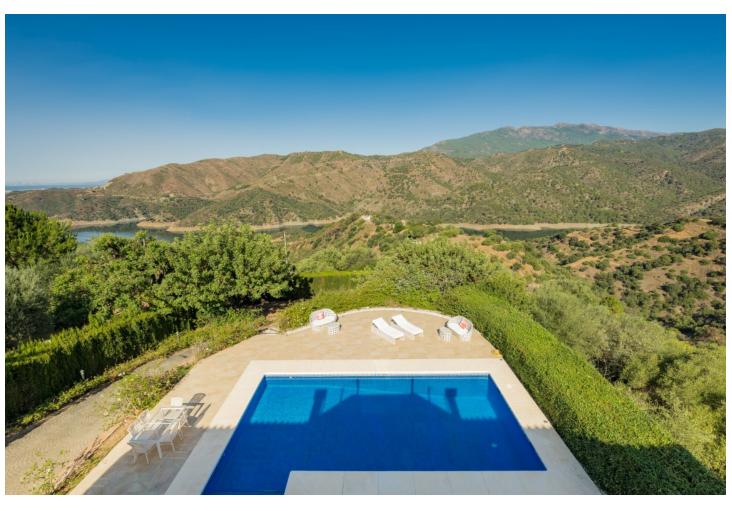

## Продажа - Дом - Istán 1.649.000€

Istán Дом

ИБИ: 1,231 EUR / год

5

5

442 m2

10337 m2

Villa Findlay, a gem in Istán, Málaga, is the perfect choice for those seeking an independent life surrounded by nature. With stunning panoramic views and endless spaces filled with all the comforts, this villa is a dream come true. Situated on an extensive plot of over 10,000 square meters near the charming village, this 3-story house offers 442 sqm of construction, spacious terraces, and a 70 sqm pool that resembles a private spa. The basement features two bedrooms that open to the porch and pool, both with en-suite bathrooms. Additionally, this floor includes a fully-equipped game room. On the first floor, the entrance from the covered garage (with capacity for 2 cars) and additional uncovered parking spaces leads to a grand hall that opens to a spacious living room with a fireplace, connected to the dining room, kitchen, patio, and a guest toilet. This floor also has two bedrooms and two bathrooms, perfect for the convenience of elderly or mobility-impaired individuals. The third floor is a private sanctuary that houses the enormous master bedroom, with a spectacular bathroom featuring a whirlpool tub, a walk-in closet, and an expansive terrace with views of the Istán reservoirs, mountains, and the sea. The entire house is equipped with underfloor heating, a heating/cooling system, and several stoves, as well as a security system. Don't miss the opportunity to live in this truly unique property. Request a visit and be amazed by Villa Findlay, a true paradise on the Costa del Sol. ALA