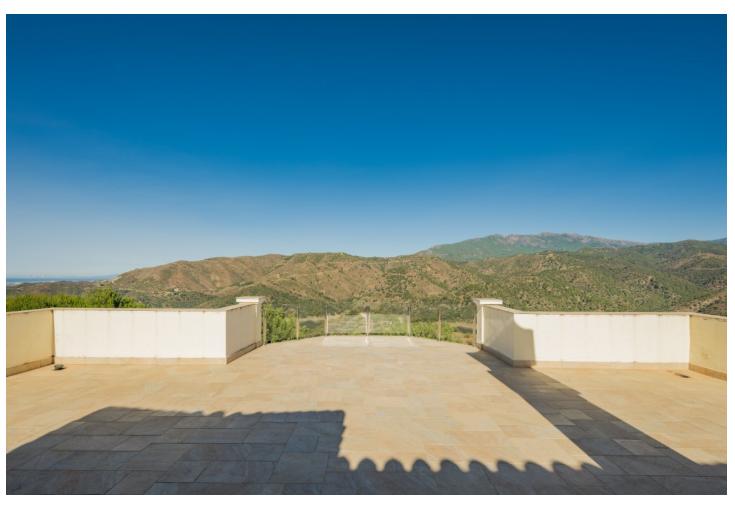

## Продажа - Дом - Istán 1.649.000€

Istán Дом

ИБИ: 1,231 EUR / год

5

5

442 m2

10337 m2

Villa Findlay, a gem in Istán, Málaga, is the perfect choice for those seeking an independent life surrounded by nature. With stunning panoramic views and endless spaces filled with all the comforts, this villa is a dream come true. Situated on an extensive plot of over 10,000 square meters near the charming village, this 3-story house offers 442 sqm of construction, spacious terraces, and a 70 sqm pool that resembles a private spa. The basement features two bedrooms that open to the porch and pool, both with en-suite bathrooms. Additionally, this floor includes a fully-equipped game room. On the first floor, the entrance from the covered garage (with capacity for 2 cars) and additional uncovered parking spaces leads to a grand hall that opens to a spacious living room with a fireplace, connected to the dining room, kitchen, patio, and a guest toilet. This floor also has two bedrooms and two bathrooms, perfect for the convenience of elderly or mobility-impaired individuals. The third floor is a private sanctuary that houses the enormous master bedroom, with a spectacular bathroom featuring a whirlpool tub, a walk-in closet, and an expansive terrace with views of the Istán reservoirs, mountains, and the sea. The entire house is equipped with underfloor heating, a heating/cooling system, and several stoves, as well as a security system. Don't miss the opportunity to live in this truly unique property. Request a visit and be amazed by Villa Findlay, a true paradise on the Costa del Sol. ALA