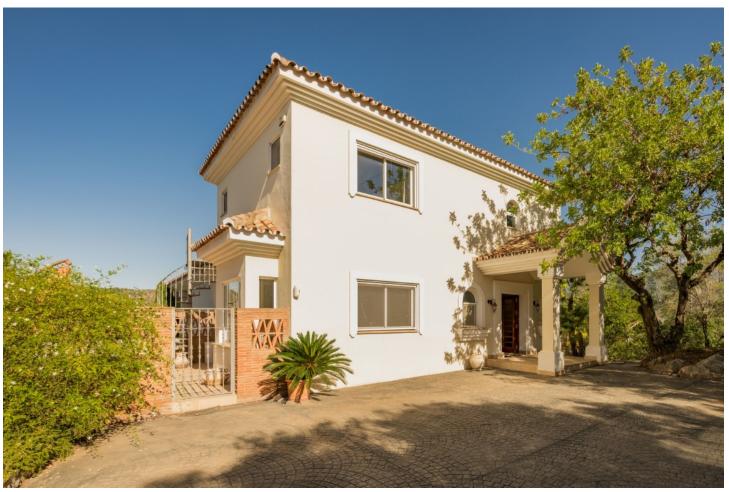

## Продажа - Дом - Istán 1.649.000€

Istán Дом

ИБИ: 1,231 EUR / год

5

5

442 m2

10337 m2

Villa Findlay, a gem in Istán, Málaga, is the perfect choice for those seeking an independent life surrounded by nature. With stunning panoramic views and endless spaces filled with all the comforts, this villa is a dream come true. Situated on an extensive plot of over 10,000 square meters near the charming village, this 3-story house offers 442 sqm of construction, spacious terraces, and a 70 sqm pool that resembles a private spa. The basement features two bedrooms that open to the porch and pool, both with en-suite bathrooms. Additionally, this floor includes a fully-equipped game room. On the first floor, the entrance from the covered garage (with capacity for 2 cars) and additional uncovered parking spaces leads to a grand hall that opens to a spacious living room with a fireplace, connected to the dining room, kitchen, patio, and a guest toilet. This floor also has two bedrooms and two bathrooms, perfect for the convenience of elderly or mobility-impaired individuals. The third floor is a private sanctuary that houses the enormous master bedroom, with a spectacular bathroom featuring a whirlpool tub, a walk-in closet, and an expansive terrace with views of the Istán reservoirs, mountains, and the sea. The entire house is equipped with underfloor heating, a heating/cooling system, and several stoves, as well as a security system. Don't miss the opportunity to live in this truly unique property. Request a visit and be amazed by Villa Findlay, a true paradise on the Costa del Sol. ALA