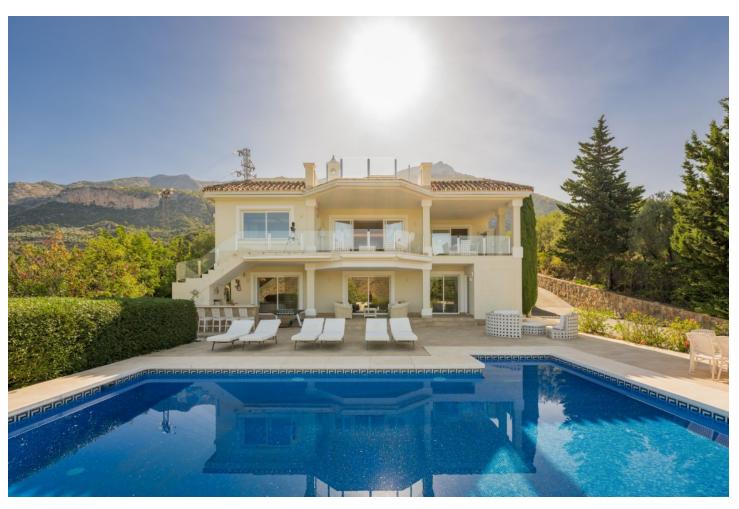

## Продажа - Дом - Istán 1.649.000€

Istán Дом

ИБИ: 1,231 EUR / год

5

5

442 m2

10337 m2

Villa Findlay, a gem in Istán, Málaga, is the perfect choice for those seeking an independent life surrounded by nature. With stunning panoramic views and endless spaces filled with all the comforts, this villa is a dream come true. Situated on an extensive plot of over 10,000 square meters near the charming village, this 3-story house offers 442 sqm of construction, spacious terraces, and a 70 sqm pool that resembles a private spa. The basement features two bedrooms that open to the porch and pool, both with en-suite bathrooms. Additionally, this floor includes a fully-equipped game room. On the first floor, the entrance from the covered garage (with capacity for 2 cars) and additional uncovered parking spaces leads to a grand hall that opens to a spacious living room with a fireplace, connected to the dining room, kitchen, patio, and a guest toilet. This floor also has two bedrooms and two bathrooms, perfect for the convenience of elderly or mobility-impaired individuals. The third floor is a private sanctuary that houses the enormous master bedroom, with a spectacular bathroom featuring a whirlpool tub, a walk-in closet, and an expansive terrace with views of the Istán reservoirs, mountains, and the sea. The entire house is equipped with underfloor heating, a heating/cooling system, and several stoves, as well as a security system. Don't miss the opportunity to live in this truly unique property. Request a visit and be amazed by Villa Findlay, a true paradise on the Costa del Sol. ALA