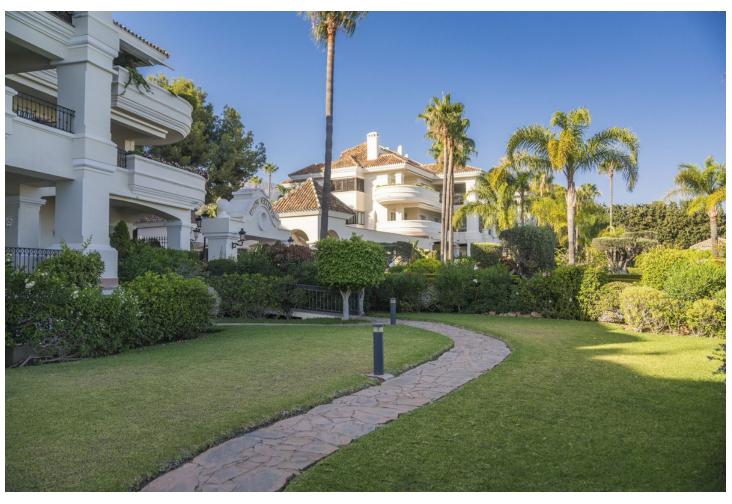

## Продажа - Апартамент - The Golden Mile 2.295.000€

The Golden Mile Апартамент

Коммунальные: 12,792 EUR / год

3

3

145 m<sup>2</sup>

Introducing, Altos Reales 1 a newly renovated 3 bedroom and 3 bathroom ground floor apartment in the exclusive community of Altos Reales in Sierra Blanca. Where every aspect of this apartment has been carefully designed to create a unique living experience: elegant floors, high-ceiling, contemporary custom wood carpentry and wardrobes, natural fabrics and textures, an open designer kitchen with Miele appliances. Entering the living area, you are greeted by a bespoke kitchen that exudes both elegance and functionality. It features stunning deep wooden accents on the island and cupboards, complemented by a soothing 'Taj Mahal' marble countertop. With ample storage, generous counter space, and a wine cooler, it is a modern kitchen that is incredibly functional for those who enjoy cooking and gatherings. The living room area is warm and inviting, featuring a majestic TV-wall with a spacious bench that offers ample storage. The three bedrooms are refined and sophisticated, featuring wooden accents, bespoke wardrobes, and flattering LED lighting throughout. The elegantly decorated bathrooms are crowned with luxury showers and faucets from Dornbracht, where the grand master bathroom is completed with a bathtub and double vanity. For over four decades, the exclusive gated community of Altos Reales has been located in the prestigious Sierra Blanca area. This stunning community features an outdoor swimming pool surrounded by impeccably well-kept gardens, and is securely monitored 24/7. Situated near the Sierra Blanca mountain range on the upper Golden Mile, it is just a short drive from top international schools, luxury boutiques, and renowned restaurants. Altos Reales is undoubtedly a privileged place to enjoy life in Marbella, Spain.