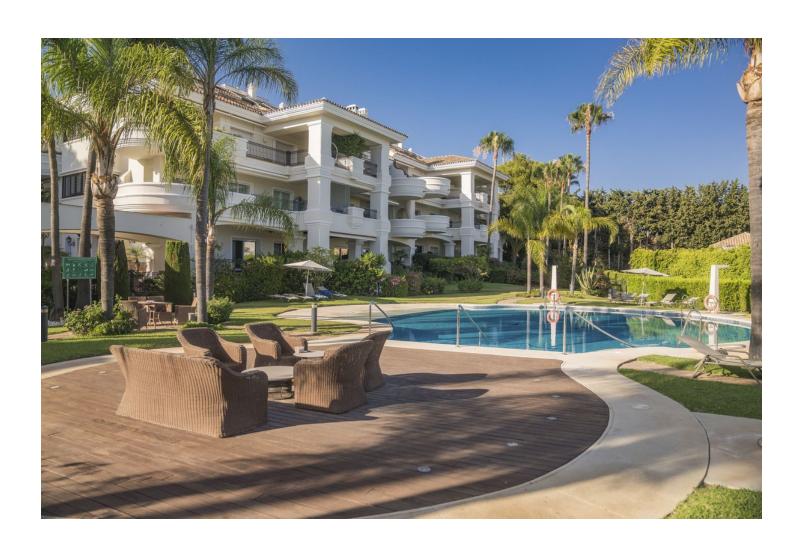

## Продажа - Апартамент - The Golden Mile 2.295.000€

The Golden Mile Апартамент

Коммунальные: 12,792 EUR / год

3

3

145 m<sup>2</sup>

Introducing, Altos Reales 1 a newly renovated 3 bedroom and 3 bathroom ground floor apartment in the exclusive community of Altos Reales in Sierra Blanca. Where every aspect of this apartment has been carefully designed to create a unique living experience: elegant floors, high-ceiling, contemporary custom wood carpentry and wardrobes, natural fabrics and textures, an open designer kitchen with Miele appliances. Entering the living area, you are greeted by a bespoke kitchen that exudes both elegance and functionality. It features stunning deep wooden accents on the island and cupboards, complemented by a soothing 'Taj Mahal' marble countertop. With ample storage, generous counter space, and a wine cooler, it is a modern kitchen that is incredibly functional for those who enjoy cooking and gatherings. The living room area is warm and inviting, featuring a majestic TV-wall with a spacious bench that offers ample storage. The three bedrooms are refined and sophisticated, featuring wooden accents, bespoke wardrobes, and flattering LED lighting throughout. The elegantly decorated bathrooms are crowned with luxury showers and faucets from Dornbracht, where the grand master bathroom is completed with a bathtub and double vanity. For over four decades, the exclusive gated community of Altos Reales has been located in the prestigious Sierra Blanca area. This stunning community features an outdoor swimming pool surrounded by impeccably well-kept gardens, and is securely monitored 24/7. Situated near the Sierra Blanca mountain range on the upper Golden Mile, it is just a short drive from top international schools, luxury boutiques, and renowned restaurants. Altos Reales is undoubtedly a privileged place to enjoy life in Marbella, Spain.