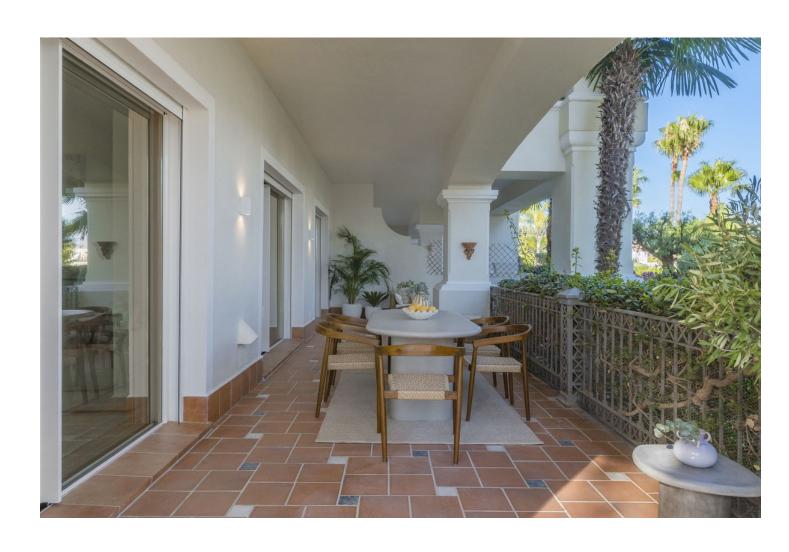

## Продажа - Апартамент - The Golden Mile 2.295.000€

The Golden Mile Апартамент

Коммунальные: 12,792 EUR / год

3

3

145 m<sup>2</sup>

Introducing, Altos Reales 1 a newly renovated 3 bedroom and 3 bathroom ground floor apartment in the exclusive community of Altos Reales in Sierra Blanca. Where every aspect of this apartment has been carefully designed to create a unique living experience: elegant floors, high-ceiling, contemporary custom wood carpentry and wardrobes, natural fabrics and textures, an open designer kitchen with Miele appliances. Entering the living area, you are greeted by a bespoke kitchen that exudes both elegance and functionality. It features stunning deep wooden accents on the island and cupboards, complemented by a soothing 'Taj Mahal' marble countertop. With ample storage, generous counter space, and a wine cooler, it is a modern kitchen that is incredibly functional for those who enjoy cooking and gatherings. The living room area is warm and inviting, featuring a majestic TV-wall with a spacious bench that offers ample storage. The three bedrooms are refined and sophisticated, featuring wooden accents, bespoke wardrobes, and flattering LED lighting throughout. The elegantly decorated bathrooms are crowned with luxury showers and faucets from Dornbracht, where the grand master bathroom is completed with a bathtub and double vanity. For over four decades, the exclusive gated community of Altos Reales has been located in the prestigious Sierra Blanca area. This stunning community features an outdoor swimming pool surrounded by impeccably well-kept gardens, and is securely monitored 24/7. Situated near the Sierra Blanca mountain range on the upper Golden Mile, it is just a short drive from top international schools, luxury boutiques, and renowned restaurants. Altos Reales is undoubtedly a privileged place to enjoy life in Marbella, Spain.