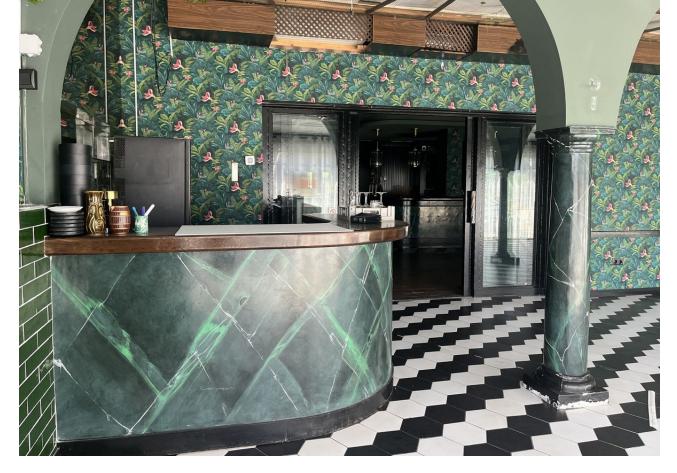

## 105 m2

This restaurant is situated alongside the main A7 Motorway in Elviria on a slip road and is highly visible from the main road itself. People drive by constantly and it is a very affluent area with a very high average spend. The last tenant ran a very popular and successful business for over 12 years but the lease has now expired and he has now decided to concentrate on another of his restaurants, The owner now wishes to sell rather than re-let. The property is ready for a new owner. There is a south facing conservatory which has large windows and is very bright indeed, It has a reception area and there is space for tables and chairs providing around 50 covers It has partly tiled walls and a black and white tiled floor. There are two large doorways which open to the main dining room which has space for another 50 covers with perimeter bench seating and a VIP area, there is a wooden floor and extensive feature lighting. It also has a small stage area for live singers etc. The is a good size glass encased storage and display for fine wines. There is a large bar with three beer taps, drinks fridges, two sinks, shelving for display bottles and plenty of room for glasses. It has an area around the bar ideal for bar stools. It also has a communicating hatch with the kitchen. The kitchen is well fitted with 6 burner hob and oven under, there are two extraction units as dishwasher, sink and plenty of preparation space as well as fridges and freezers. The male and female cloakrooms have modern white sanitaryware and are fully tiled. There is also a good size storage cupboard with shelving. In total there is 105m2.