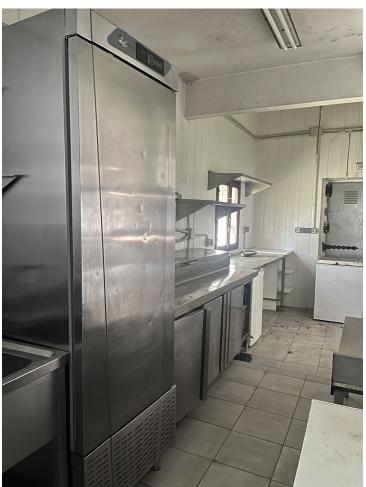

## 105 m2

This restaurant is situated alongside the main A7 Motorway in Elviria on a slip road and is highly visible from the main road itself. People drive by constantly and it is a very affluent area with a very high average spend. The last tenant ran a very popular and successful business for over 12 years but the lease has now expired and he has now decided to concentrate on another of his restaurants, The owner now wishes to sell rather than re-let. The property is ready for a new owner. There is a south facing conservatory which has large windows and is very bright indeed, It has a reception area and there is space for tables and chairs providing around 50 covers It has partly tiled walls and a black and white tiled floor. There are two large doorways which open to the main dining room which has space for another 50 covers with perimeter bench seating and a VIP area, there is a wooden floor and extensive feature lighting. It also has a small stage area for live singers etc. The is a good size glass encased storage and display for fine wines. There is a large bar with three beer taps, drinks fridges, two sinks, shelving for display bottles and plenty of room for glasses. It has an area around the bar ideal for bar stools. It also has a communicating hatch with the kitchen. The kitchen is well fitted with 6 burner hob and oven under, there are two extraction units as dishwasher, sink and plenty of preparation space as well as fridges and freezers. The male and female cloakrooms have modern white sanitaryware and are fully tiled. There is also a good size storage cupboard with shelving. In total there is 105m2.