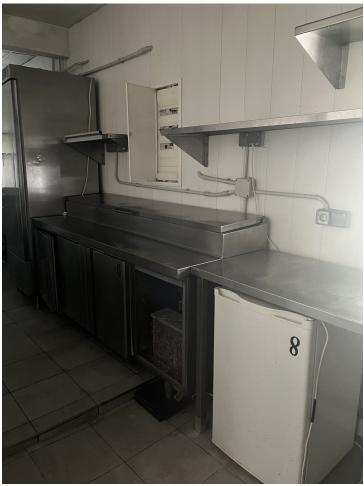

## 105 m2

This restaurant is situated alongside the main A7 Motorway in Elviria on a slip road and is highly visible from the main road itself. People drive by constantly and it is a very affluent area with a very high average spend. The last tenant ran a very popular and successful business for over 12 years but the lease has now expired and he has now decided to concentrate on another of his restaurants, The owner now wishes to sell rather than re-let. The property is ready for a new owner. There is a south facing conservatory which has large windows and is very bright indeed, It has a reception area and there is space for tables and chairs providing around 50 covers It has partly tiled walls and a black and white tiled floor. There are two large doorways which open to the main dining room which has space for another 50 covers with perimeter bench seating and a VIP area, there is a wooden floor and extensive feature lighting. It also has a small stage area for live singers etc. The is a good size glass encased storage and display for fine wines. There is a large bar with three beer taps, drinks fridges, two sinks, shelving for display bottles and plenty of room for glasses. It has an area around the bar ideal for bar stools. It also has a communicating hatch with the kitchen. The kitchen is well fitted with 6 burner hob and oven under, there are two extraction units as dishwasher, sink and plenty of preparation space as well as fridges and freezers. The male and female cloakrooms have modern white sanitaryware and are fully tiled. There is also a good size storage cupboard with shelving. In total there is 105m2.