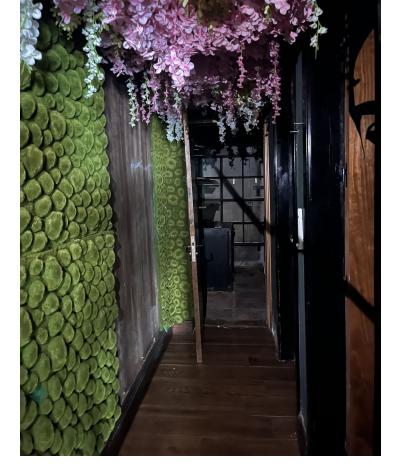

## 105 m2

This restaurant is situated alongside the main A7 Motorway in Elviria on a slip road and is highly visible from the main road itself. People drive by constantly and it is a very affluent area with a very high average spend. The last tenant ran a very popular and successful business for over 12 years but the lease has now expired and he has now decided to concentrate on another of his restaurants, The owner now wishes to sell rather than re-let. The property is ready for a new owner. There is a south facing conservatory which has large windows and is very bright indeed, It has a reception area and there is space for tables and chairs providing around 50 covers It has partly tiled walls and a black and white tiled floor. There are two large doorways which open to the main dining room which has space for another 50 covers with perimeter bench seating and a VIP area, there is a wooden floor and extensive feature lighting. It also has a small stage area for live singers etc. The is a good size glass encased storage and display for fine wines. There is a large bar with three beer taps, drinks fridges, two sinks, shelving for display bottles and plenty of room for glasses. It has an area around the bar ideal for bar stools. It also has a communicating hatch with the kitchen. The kitchen is well fitted with 6 burner hob and oven under, there are two extraction units as dishwasher, sink and plenty of preparation space as well as fridges and freezers. The male and female cloakrooms have modern white sanitaryware and are fully tiled. There is also a good size storage cupboard with shelving. In total there is 105m2.