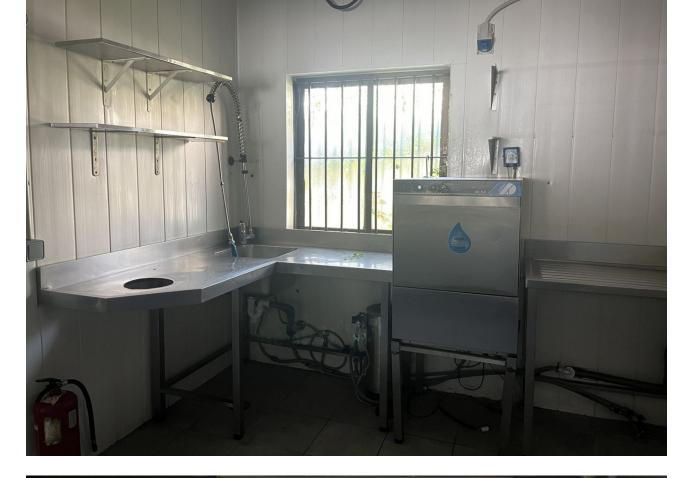

## 105 m2

This restaurant is situated alongside the main A7 Motorway in Elviria on a slip road and is highly visible from the main road itself. People drive by constantly and it is a very affluent area with a very high average spend. The last tenant ran a very popular and successful business for over 12 years but the lease has now expired and he has now decided to concentrate on another of his restaurants, The owner now wishes to sell rather than re-let. The property is ready for a new owner. There is a south facing conservatory which has large windows and is very bright indeed, It has a reception area and there is space for tables and chairs providing around 50 covers It has partly tiled walls and a black and white tiled floor. There are two large doorways which open to the main dining room which has space for another 50 covers with perimeter bench seating and a VIP area, there is a wooden floor and extensive feature lighting. It also has a small stage area for live singers etc. The is a good size glass encased storage and display for fine wines. There is a large bar with three beer taps, drinks fridges, two sinks, shelving for display bottles and plenty of room for glasses. It has an area around the bar ideal for bar stools. It also has a communicating hatch with the kitchen. The kitchen is well fitted with 6 burner hob and oven under, there are two extraction units as dishwasher, sink and plenty of preparation space as well as fridges and freezers. The male and female cloakrooms have modern white sanitaryware and are fully tiled. There is also a good size storage cupboard with shelving. In total there is 105m2.