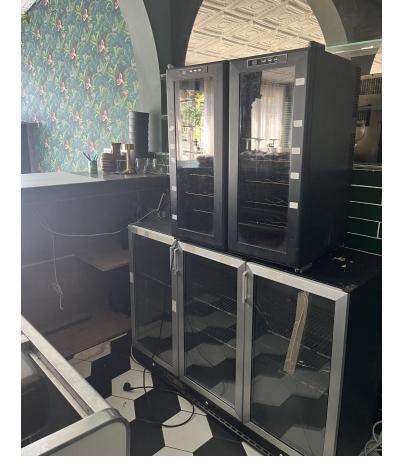

## 105 m2

This restaurant is situated alongside the main A7 Motorway in Elviria on a slip road and is highly visible from the main road itself. People drive by constantly and it is a very affluent area with a very high average spend. The last tenant ran a very popular and successful business for over 12 years but the lease has now expired and he has now decided to concentrate on another of his restaurants, The owner now wishes to sell rather than re-let. The property is ready for a new owner. There is a south facing conservatory which has large windows and is very bright indeed, It has a reception area and there is space for tables and chairs providing around 50 covers It has partly tiled walls and a black and white tiled floor. There are two large doorways which open to the main dining room which has space for another 50 covers with perimeter bench seating and a VIP area, there is a wooden floor and extensive feature lighting. It also has a small stage area for live singers etc. The is a good size glass encased storage and display for fine wines. There is a large bar with three beer taps, drinks fridges, two sinks, shelving for display bottles and plenty of room for glasses. It has an area around the bar ideal for bar stools. It also has a communicating hatch with the kitchen. The kitchen is well fitted with 6 burner hob and oven under, there are two extraction units as dishwasher, sink and plenty of preparation space as well as fridges and freezers. The male and female cloakrooms have modern white sanitaryware and are fully tiled. There is also a good size storage cupboard with shelving. In total there is 105m2.