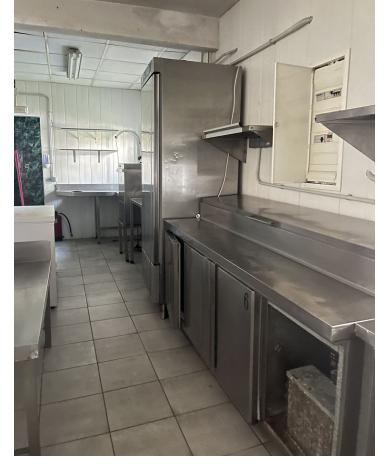

## 105 m2

This restaurant is situated alongside the main A7 Motorway in Elviria on a slip road and is highly visible from the main road itself. People drive by constantly and it is a very affluent area with a very high average spend. The last tenant ran a very popular and successful business for over 12 years but the lease has now expired and he has now decided to concentrate on another of his restaurants, The owner now wishes to sell rather than re-let. The property is ready for a new owner. There is a south facing conservatory which has large windows and is very bright indeed, It has a reception area and there is space for tables and chairs providing around 50 covers It has partly tiled walls and a black and white tiled floor. There are two large doorways which open to the main dining room which has space for another 50 covers with perimeter bench seating and a VIP area, there is a wooden floor and extensive feature lighting. It also has a small stage area for live singers etc. The is a good size glass encased storage and display for fine wines. There is a large bar with three beer taps, drinks fridges, two sinks, shelving for display bottles and plenty of room for glasses. It has an area around the bar ideal for bar stools. It also has a communicating hatch with the kitchen. The kitchen is well fitted with 6 burner hob and oven under, there are two extraction units as dishwasher, sink and plenty of preparation space as well as fridges and freezers. The male and female cloakrooms have modern white sanitaryware and are fully tiled. There is also a good size storage cupboard with shelving. In total there is 105m2.