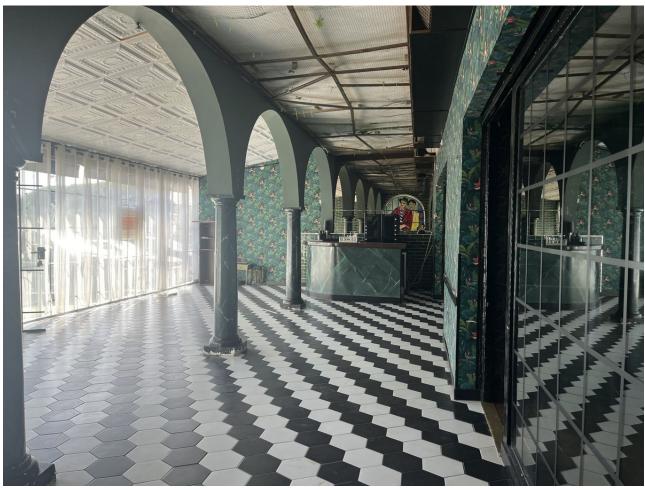

## 105 m2

This restaurant is situated alongside the main A7 Motorway in Elviria on a slip road and is highly visible from the main road itself. People drive by constantly and it is a very affluent area with a very high average spend. The last tenant ran a very popular and successful business for over 12 years but the lease has now expired and he has now decided to concentrate on another of his restaurants, The owner now wishes to sell rather than re-let. The property is ready for a new owner. There is a south facing conservatory which has large windows and is very bright indeed, It has a reception area and there is space for tables and chairs providing around 50 covers It has partly tiled walls and a black and white tiled floor. There are two large doorways which open to the main dining room which has space for another 50 covers with perimeter bench seating and a VIP area, there is a wooden floor and extensive feature lighting. It also has a small stage area for live singers etc. The is a good size glass encased storage and display for fine wines. There is a large bar with three beer taps, drinks fridges, two sinks, shelving for display bottles and plenty of room for glasses. It has an area around the bar ideal for bar stools. It also has a communicating hatch with the kitchen. The kitchen is well fitted with 6 burner hob and oven under, there are two extraction units as dishwasher, sink and plenty of preparation space as well as fridges and freezers. The male and female cloakrooms have modern white sanitaryware and are fully tiled. There is also a good size storage cupboard with shelving. In total there is 105m2.