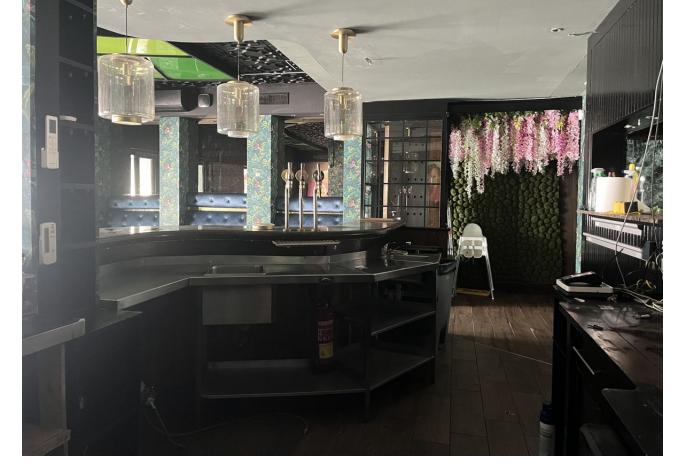

## 105 m2

This restaurant is situated alongside the main A7 Motorway in Elviria on a slip road and is highly visible from the main road itself. People drive by constantly and it is a very affluent area with a very high average spend. The last tenant ran a very popular and successful business for over 12 years but the lease has now expired and he has now decided to concentrate on another of his restaurants, The owner now wishes to sell rather than re-let. The property is ready for a new owner. There is a south facing conservatory which has large windows and is very bright indeed, It has a reception area and there is space for tables and chairs providing around 50 covers It has partly tiled walls and a black and white tiled floor. There are two large doorways which open to the main dining room which has space for another 50 covers with perimeter bench seating and a VIP area, there is a wooden floor and extensive feature lighting. It also has a small stage area for live singers etc. The is a good size glass encased storage and display for fine wines. There is a large bar with three beer taps, drinks fridges, two sinks, shelving for display bottles and plenty of room for glasses. It has an area around the bar ideal for bar stools. It also has a communicating hatch with the kitchen. The kitchen is well fitted with 6 burner hob and oven under, there are two extraction units as dishwasher, sink and plenty of preparation space as well as fridges and freezers. The male and female cloakrooms have modern white sanitaryware and are fully tiled. There is also a good size storage cupboard with shelving. In total there is 105m2.