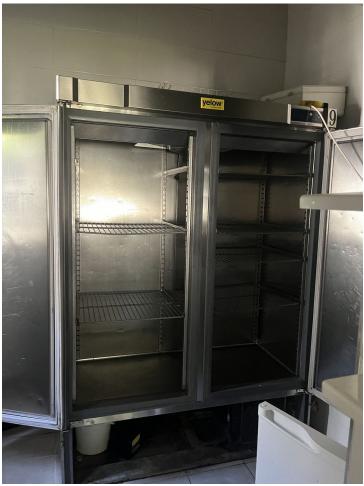

## 105 m2

This restaurant is situated alongside the main A7 Motorway in Elviria on a slip road and is highly visible from the main road itself. People drive by constantly and it is a very affluent area with a very high average spend. The last tenant ran a very popular and successful business for over 12 years but the lease has now expired and he has now decided to concentrate on another of his restaurants, The owner now wishes to sell rather than re-let. The property is ready for a new owner. There is a south facing conservatory which has large windows and is very bright indeed, It has a reception area and there is space for tables and chairs providing around 50 covers It has partly tiled walls and a black and white tiled floor. There are two large doorways which open to the main dining room which has space for another 50 covers with perimeter bench seating and a VIP area, there is a wooden floor and extensive feature lighting. It also has a small stage area for live singers etc. The is a good size glass encased storage and display for fine wines. There is a large bar with three beer taps, drinks fridges, two sinks, shelving for display bottles and plenty of room for glasses. It has an area around the bar ideal for bar stools. It also has a communicating hatch with the kitchen. The kitchen is well fitted with 6 burner hob and oven under, there are two extraction units as dishwasher, sink and plenty of preparation space as well as fridges and freezers. The male and female cloakrooms have modern white sanitaryware and are fully tiled. There is also a good size storage cupboard with shelving. In total there is 105m2.