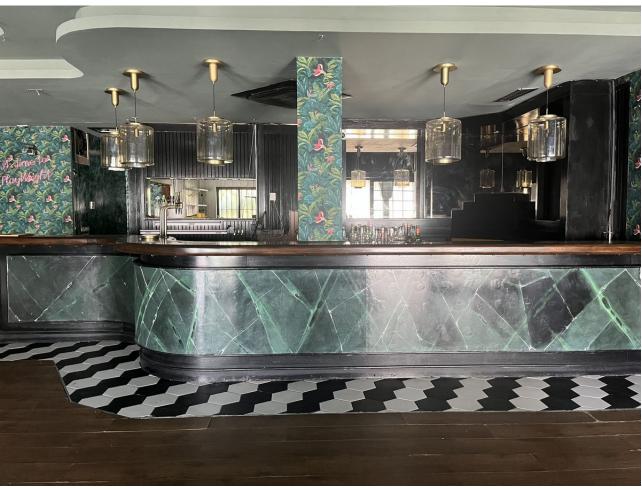

## 105 m2

This restaurant is situated alongside the main A7 Motorway in Elviria on a slip road and is highly visible from the main road itself. People drive by constantly and it is a very affluent area with a very high average spend. The last tenant ran a very popular and successful business for over 12 years but the lease has now expired and he has now decided to concentrate on another of his restaurants, The owner now wishes to sell rather than re-let. The property is ready for a new owner. There is a south facing conservatory which has large windows and is very bright indeed, It has a reception area and there is space for tables and chairs providing around 50 covers It has partly tiled walls and a black and white tiled floor. There are two large doorways which open to the main dining room which has space for another 50 covers with perimeter bench seating and a VIP area, there is a wooden floor and extensive feature lighting. It also has a small stage area for live singers etc. The is a good size glass encased storage and display for fine wines. There is a large bar with three beer taps, drinks fridges, two sinks, shelving for display bottles and plenty of room for glasses. It has an area around the bar ideal for bar stools. It also has a communicating hatch with the kitchen. The kitchen is well fitted with 6 burner hob and oven under, there are two extraction units as dishwasher, sink and plenty of preparation space as well as fridges and freezers. The male and female cloakrooms have modern white sanitaryware and are fully tiled. There is also a good size storage cupboard with shelving. In total there is 105m2.