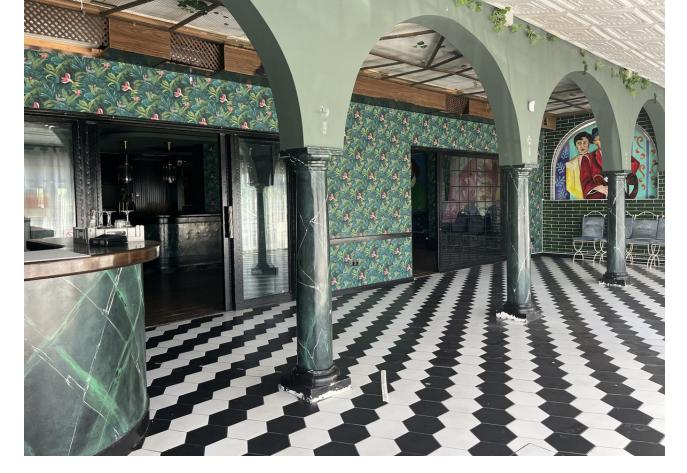

## 105 m2

This restaurant is situated alongside the main A7 Motorway in Elviria on a slip road and is highly visible from the main road itself. People drive by constantly and it is a very affluent area with a very high average spend. The last tenant ran a very popular and successful business for over 12 years but the lease has now expired and he has now decided to concentrate on another of his restaurants, The owner now wishes to sell rather than re-let. The property is ready for a new owner. There is a south facing conservatory which has large windows and is very bright indeed, It has a reception area and there is space for tables and chairs providing around 50 covers It has partly tiled walls and a black and white tiled floor. There are two large doorways which open to the main dining room which has space for another 50 covers with perimeter bench seating and a VIP area, there is a wooden floor and extensive feature lighting. It also has a small stage area for live singers etc. The is a good size glass encased storage and display for fine wines. There is a large bar with three beer taps, drinks fridges, two sinks, shelving for display bottles and plenty of room for glasses. It has an area around the bar ideal for bar stools. It also has a communicating hatch with the kitchen. The kitchen is well fitted with 6 burner hob and oven under, there are two extraction units as dishwasher, sink and plenty of preparation space as well as fridges and freezers. The male and female cloakrooms have modern white sanitaryware and are fully tiled. There is also a good size storage cupboard with shelving. In total there is 105m2.