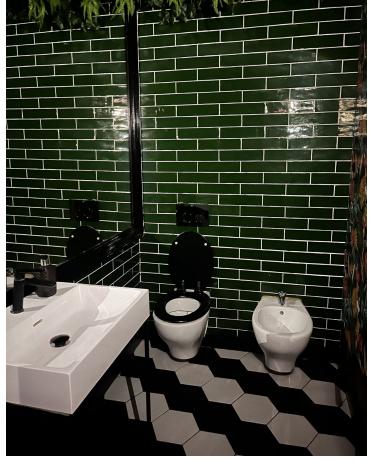

## 105 m2

This restaurant is situated alongside the main A7 Motorway in Elviria on a slip road and is highly visible from the main road itself. People drive by constantly and it is a very affluent area with a very high average spend. The last tenant ran a very popular and successful business for over 12 years but the lease has now expired and he has now decided to concentrate on another of his restaurants, The owner now wishes to sell rather than re-let. The property is ready for a new owner. There is a south facing conservatory which has large windows and is very bright indeed, It has a reception area and there is space for tables and chairs providing around 50 covers It has partly tiled walls and a black and white tiled floor. There are two large doorways which open to the main dining room which has space for another 50 covers with perimeter bench seating and a VIP area, there is a wooden floor and extensive feature lighting. It also has a small stage area for live singers etc. The is a good size glass encased storage and display for fine wines. There is a large bar with three beer taps, drinks fridges, two sinks, shelving for display bottles and plenty of room for glasses. It has an area around the bar ideal for bar stools. It also has a communicating hatch with the kitchen. The kitchen is well fitted with 6 burner hob and oven under, there are two extraction units as dishwasher, sink and plenty of preparation space as well as fridges and freezers. The male and female cloakrooms have modern white sanitaryware and are fully tiled. There is also a good size storage cupboard with shelving. In total there is 105m2.