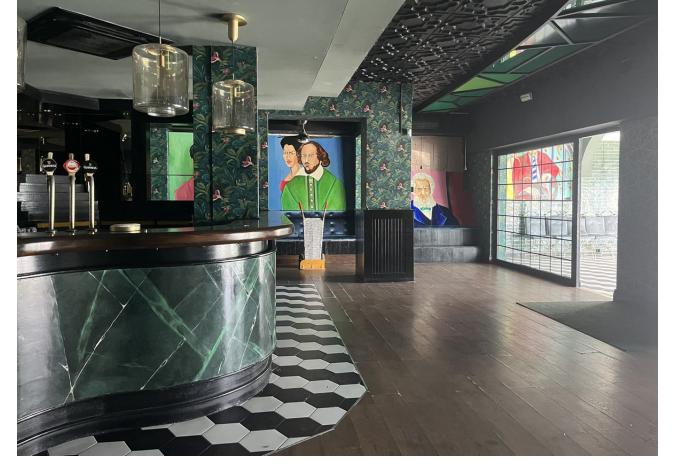

## 105 m2

This restaurant is situated alongside the main A7 Motorway in Elviria on a slip road and is highly visible from the main road itself. People drive by constantly and it is a very affluent area with a very high average spend. The last tenant ran a very popular and successful business for over 12 years but the lease has now expired and he has now decided to concentrate on another of his restaurants, The owner now wishes to sell rather than re-let. The property is ready for a new owner. There is a south facing conservatory which has large windows and is very bright indeed, It has a reception area and there is space for tables and chairs providing around 50 covers It has partly tiled walls and a black and white tiled floor. There are two large doorways which open to the main dining room which has space for another 50 covers with perimeter bench seating and a VIP area, there is a wooden floor and extensive feature lighting. It also has a small stage area for live singers etc. The is a good size glass encased storage and display for fine wines. There is a large bar with three beer taps, drinks fridges, two sinks, shelving for display bottles and plenty of room for glasses. It has an area around the bar ideal for bar stools. It also has a communicating hatch with the kitchen. The kitchen is well fitted with 6 burner hob and oven under, there are two extraction units as dishwasher, sink and plenty of preparation space as well as fridges and freezers. The male and female cloakrooms have modern white sanitaryware and are fully tiled. There is also a good size storage cupboard with shelving. In total there is 105m2.