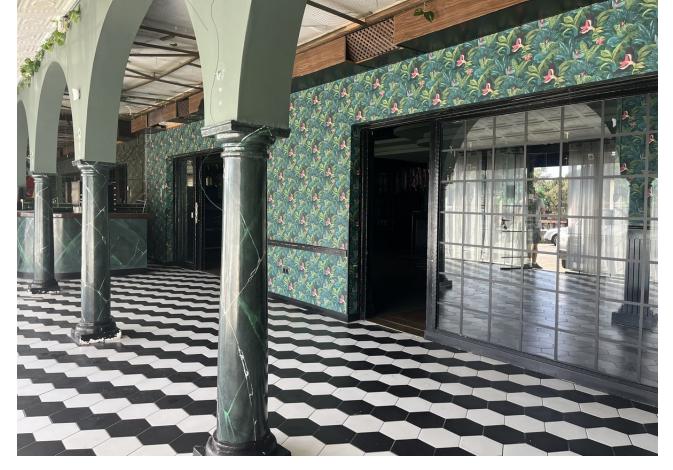

## 105 m2

This restaurant is situated alongside the main A7 Motorway in Elviria on a slip road and is highly visible from the main road itself. People drive by constantly and it is a very affluent area with a very high average spend. The last tenant ran a very popular and successful business for over 12 years but the lease has now expired and he has now decided to concentrate on another of his restaurants, The owner now wishes to sell rather than re-let. The property is ready for a new owner. There is a south facing conservatory which has large windows and is very bright indeed, It has a reception area and there is space for tables and chairs providing around 50 covers It has partly tiled walls and a black and white tiled floor. There are two large doorways which open to the main dining room which has space for another 50 covers with perimeter bench seating and a VIP area, there is a wooden floor and extensive feature lighting. It also has a small stage area for live singers etc. The is a good size glass encased storage and display for fine wines. There is a large bar with three beer taps, drinks fridges, two sinks, shelving for display bottles and plenty of room for glasses. It has an area around the bar ideal for bar stools. It also has a communicating hatch with the kitchen. The kitchen is well fitted with 6 burner hob and oven under, there are two extraction units as dishwasher, sink and plenty of preparation space as well as fridges and freezers. The male and female cloakrooms have modern white sanitaryware and are fully tiled. There is also a good size storage cupboard with shelving. In total there is 105m2.