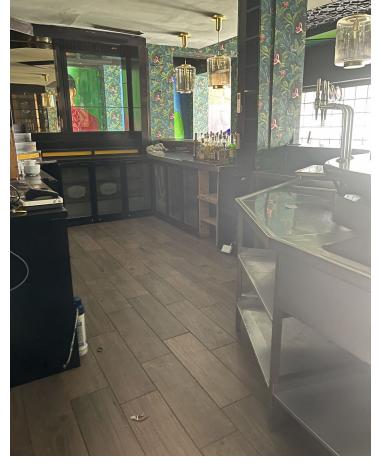

## 105 m2

This restaurant is situated alongside the main A7 Motorway in Elviria on a slip road and is highly visible from the main road itself. People drive by constantly and it is a very affluent area with a very high average spend. The last tenant ran a very popular and successful business for over 12 years but the lease has now expired and he has now decided to concentrate on another of his restaurants, The owner now wishes to sell rather than re-let. The property is ready for a new owner. There is a south facing conservatory which has large windows and is very bright indeed, It has a reception area and there is space for tables and chairs providing around 50 covers It has partly tiled walls and a black and white tiled floor. There are two large doorways which open to the main dining room which has space for another 50 covers with perimeter bench seating and a VIP area, there is a wooden floor and extensive feature lighting. It also has a small stage area for live singers etc. The is a good size glass encased storage and display for fine wines. There is a large bar with three beer taps, drinks fridges, two sinks, shelving for display bottles and plenty of room for glasses. It has an area around the bar ideal for bar stools. It also has a communicating hatch with the kitchen. The kitchen is well fitted with 6 burner hob and oven under, there are two extraction units as dishwasher, sink and plenty of preparation space as well as fridges and freezers. The male and female cloakrooms have modern white sanitaryware and are fully tiled. There is also a good size storage cupboard with shelving. In total there is 105m2.