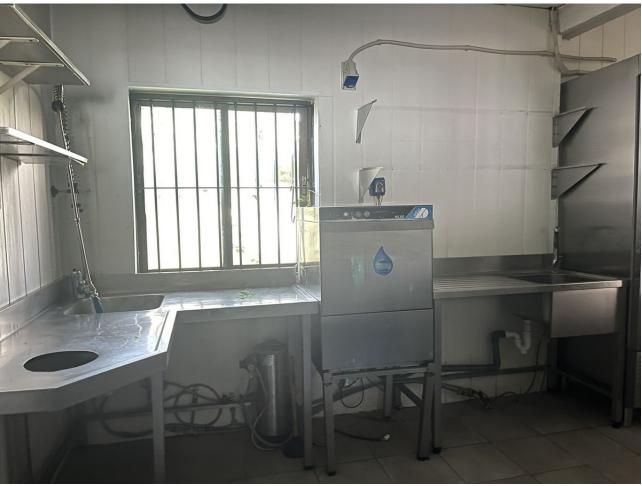

## 105 m2

This restaurant is situated alongside the main A7 Motorway in Elviria on a slip road and is highly visible from the main road itself. People drive by constantly and it is a very affluent area with a very high average spend. The last tenant ran a very popular and successful business for over 12 years but the lease has now expired and he has now decided to concentrate on another of his restaurants, The owner now wishes to sell rather than re-let. The property is ready for a new owner. There is a south facing conservatory which has large windows and is very bright indeed, It has a reception area and there is space for tables and chairs providing around 50 covers It has partly tiled walls and a black and white tiled floor. There are two large doorways which open to the main dining room which has space for another 50 covers with perimeter bench seating and a VIP area, there is a wooden floor and extensive feature lighting. It also has a small stage area for live singers etc. The is a good size glass encased storage and display for fine wines. There is a large bar with three beer taps, drinks fridges, two sinks, shelving for display bottles and plenty of room for glasses. It has an area around the bar ideal for bar stools. It also has a communicating hatch with the kitchen. The kitchen is well fitted with 6 burner hob and oven under, there are two extraction units as dishwasher, sink and plenty of preparation space as well as fridges and freezers. The male and female cloakrooms have modern white sanitaryware and are fully tiled. There is also a good size storage cupboard with shelving. In total there is 105m2.