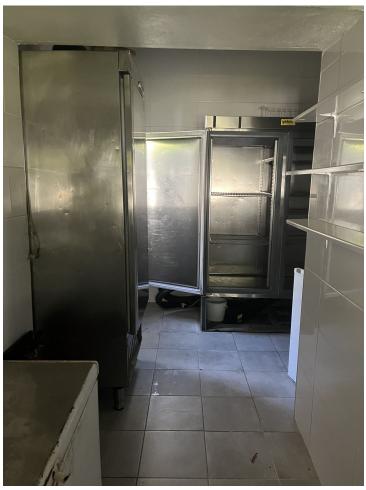

## 105 m2

This restaurant is situated alongside the main A7 Motorway in Elviria on a slip road and is highly visible from the main road itself. People drive by constantly and it is a very affluent area with a very high average spend. The last tenant ran a very popular and successful business for over 12 years but the lease has now expired and he has now decided to concentrate on another of his restaurants, The owner now wishes to sell rather than re-let. The property is ready for a new owner. There is a south facing conservatory which has large windows and is very bright indeed, It has a reception area and there is space for tables and chairs providing around 50 covers It has partly tiled walls and a black and white tiled floor. There are two large doorways which open to the main dining room which has space for another 50 covers with perimeter bench seating and a VIP area, there is a wooden floor and extensive feature lighting. It also has a small stage area for live singers etc. The is a good size glass encased storage and display for fine wines. There is a large bar with three beer taps, drinks fridges, two sinks, shelving for display bottles and plenty of room for glasses. It has an area around the bar ideal for bar stools. It also has a communicating hatch with the kitchen. The kitchen is well fitted with 6 burner hob and oven under, there are two extraction units as dishwasher, sink and plenty of preparation space as well as fridges and freezers. The male and female cloakrooms have modern white sanitaryware and are fully tiled. There is also a good size storage cupboard with shelving. In total there is 105m2.