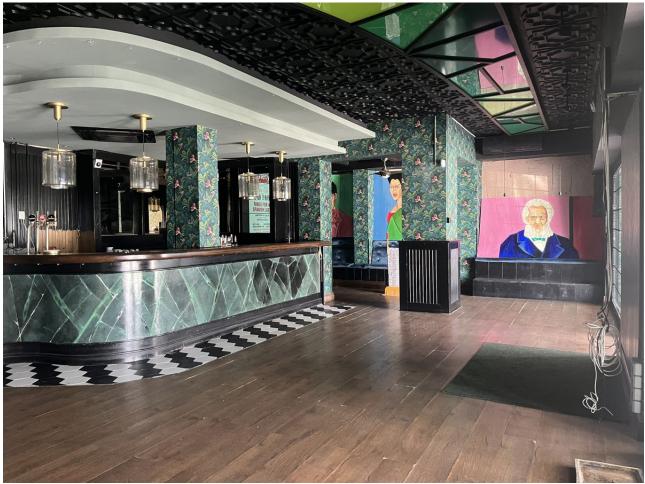

## 105 m2

This restaurant is situated alongside the main A7 Motorway in Elviria on a slip road and is highly visible from the main road itself. People drive by constantly and it is a very affluent area with a very high average spend. The last tenant ran a very popular and successful business for over 12 years but the lease has now expired and he has now decided to concentrate on another of his restaurants, The owner now wishes to sell rather than re-let. The property is ready for a new owner. There is a south facing conservatory which has large windows and is very bright indeed, It has a reception area and there is space for tables and chairs providing around 50 covers It has partly tiled walls and a black and white tiled floor. There are two large doorways which open to the main dining room which has space for another 50 covers with perimeter bench seating and a VIP area, there is a wooden floor and extensive feature lighting. It also has a small stage area for live singers etc. The is a good size glass encased storage and display for fine wines. There is a large bar with three beer taps, drinks fridges, two sinks, shelving for display bottles and plenty of room for glasses. It has an area around the bar ideal for bar stools. It also has a communicating hatch with the kitchen. The kitchen is well fitted with 6 burner hob and oven under, there are two extraction units as dishwasher, sink and plenty of preparation space as well as fridges and freezers. The male and female cloakrooms have modern white sanitaryware and are fully tiled. There is also a good size storage cupboard with shelving. In total there is 105m2.