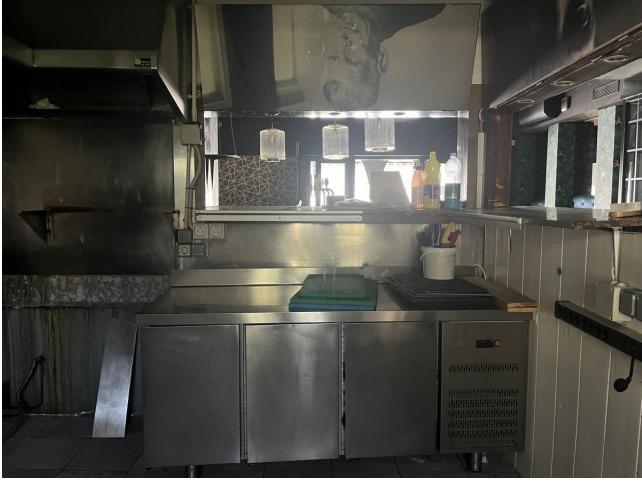

## 105 m2

This restaurant is situated alongside the main A7 Motorway in Elviria on a slip road and is highly visible from the main road itself. People drive by constantly and it is a very affluent area with a very high average spend. The last tenant ran a very popular and successful business for over 12 years but the lease has now expired and he has now decided to concentrate on another of his restaurants, The owner now wishes to sell rather than re-let. The property is ready for a new owner. There is a south facing conservatory which has large windows and is very bright indeed, It has a reception area and there is space for tables and chairs providing around 50 covers It has partly tiled walls and a black and white tiled floor. There are two large doorways which open to the main dining room which has space for another 50 covers with perimeter bench seating and a VIP area, there is a wooden floor and extensive feature lighting. It also has a small stage area for live singers etc. The is a good size glass encased storage and display for fine wines. There is a large bar with three beer taps, drinks fridges, two sinks, shelving for display bottles and plenty of room for glasses. It has an area around the bar ideal for bar stools. It also has a communicating hatch with the kitchen. The kitchen is well fitted with 6 burner hob and oven under, there are two extraction units as dishwasher, sink and plenty of preparation space as well as fridges and freezers. The male and female cloakrooms have modern white sanitaryware and are fully tiled. There is also a good size storage cupboard with shelving. In total there is 105m2.