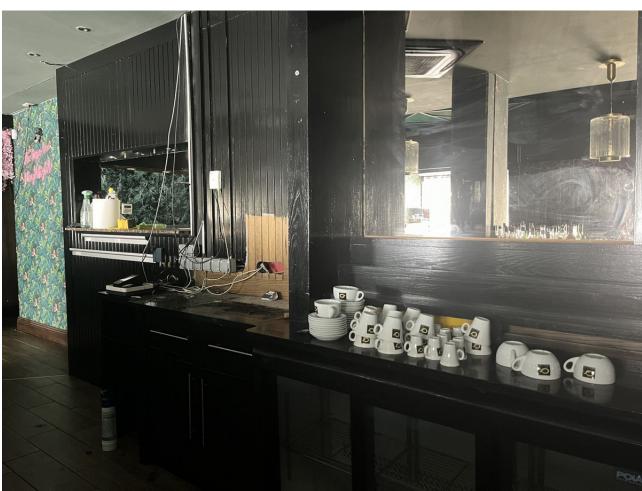

## 105 m2

This restaurant is situated alongside the main A7 Motorway in Elviria on a slip road and is highly visible from the main road itself. People drive by constantly and it is a very affluent area with a very high average spend. The last tenant ran a very popular and successful business for over 12 years but the lease has now expired and he has now decided to concentrate on another of his restaurants, The owner now wishes to sell rather than re-let. The property is ready for a new owner. There is a south facing conservatory which has large windows and is very bright indeed, It has a reception area and there is space for tables and chairs providing around 50 covers It has partly tiled walls and a black and white tiled floor. There are two large doorways which open to the main dining room which has space for another 50 covers with perimeter bench seating and a VIP area, there is a wooden floor and extensive feature lighting. It also has a small stage area for live singers etc. The is a good size glass encased storage and display for fine wines. There is a large bar with three beer taps, drinks fridges, two sinks, shelving for display bottles and plenty of room for glasses. It has an area around the bar ideal for bar stools. It also has a communicating hatch with the kitchen. The kitchen is well fitted with 6 burner hob and oven under, there are two extraction units as dishwasher, sink and plenty of preparation space as well as fridges and freezers. The male and female cloakrooms have modern white sanitaryware and are fully tiled. There is also a good size storage cupboard with shelving. In total there is 105m2.