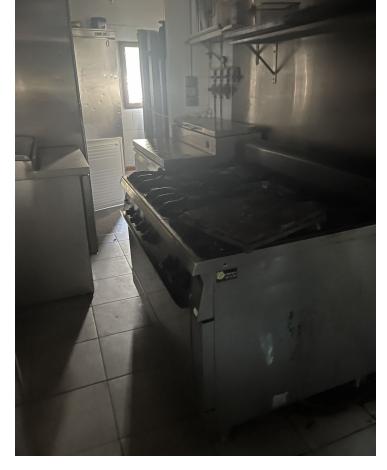

## 105 m2

This restaurant is situated alongside the main A7 Motorway in Elviria on a slip road and is highly visible from the main road itself. People drive by constantly and it is a very affluent area with a very high average spend. The last tenant ran a very popular and successful business for over 12 years but the lease has now expired and he has now decided to concentrate on another of his restaurants, The owner now wishes to sell rather than re-let. The property is ready for a new owner. There is a south facing conservatory which has large windows and is very bright indeed, It has a reception area and there is space for tables and chairs providing around 50 covers It has partly tiled walls and a black and white tiled floor. There are two large doorways which open to the main dining room which has space for another 50 covers with perimeter bench seating and a VIP area, there is a wooden floor and extensive feature lighting. It also has a small stage area for live singers etc. The is a good size glass encased storage and display for fine wines. There is a large bar with three beer taps, drinks fridges, two sinks, shelving for display bottles and plenty of room for glasses. It has an area around the bar ideal for bar stools. It also has a communicating hatch with the kitchen. The kitchen is well fitted with 6 burner hob and oven under, there are two extraction units as dishwasher, sink and plenty of preparation space as well as fridges and freezers. The male and female cloakrooms have modern white sanitaryware and are fully tiled. There is also a good size storage cupboard with shelving. In total there is 105m2.