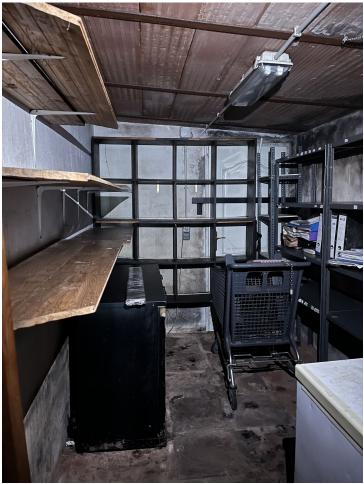

## 105 m2

This restaurant is situated alongside the main A7 Motorway in Elviria on a slip road and is highly visible from the main road itself. People drive by constantly and it is a very affluent area with a very high average spend. The last tenant ran a very popular and successful business for over 12 years but the lease has now expired and he has now decided to concentrate on another of his restaurants, The owner now wishes to sell rather than re-let. The property is ready for a new owner. There is a south facing conservatory which has large windows and is very bright indeed, It has a reception area and there is space for tables and chairs providing around 50 covers It has partly tiled walls and a black and white tiled floor. There are two large doorways which open to the main dining room which has space for another 50 covers with perimeter bench seating and a VIP area, there is a wooden floor and extensive feature lighting. It also has a small stage area for live singers etc. The is a good size glass encased storage and display for fine wines. There is a large bar with three beer taps, drinks fridges, two sinks, shelving for display bottles and plenty of room for glasses. It has an area around the bar ideal for bar stools. It also has a communicating hatch with the kitchen. The kitchen is well fitted with 6 burner hob and oven under, there are two extraction units as dishwasher, sink and plenty of preparation space as well as fridges and freezers. The male and female cloakrooms have modern white sanitaryware and are fully tiled. There is also a good size storage cupboard with shelving. In total there is 105m2.