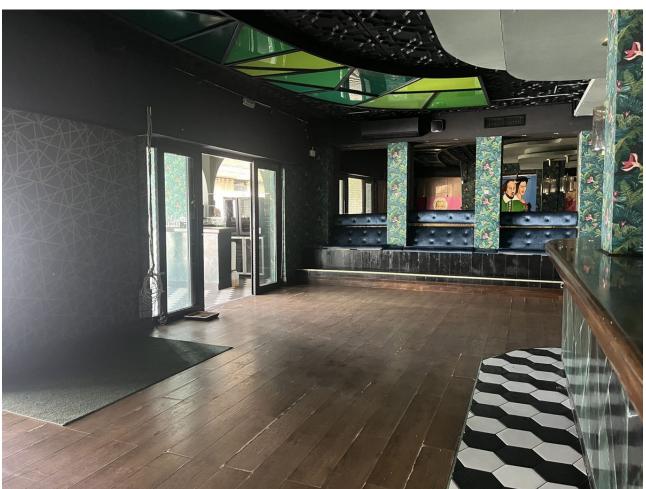

## 105 m2

This restaurant is situated alongside the main A7 Motorway in Elviria on a slip road and is highly visible from the main road itself. People drive by constantly and it is a very affluent area with a very high average spend. The last tenant ran a very popular and successful business for over 12 years but the lease has now expired and he has now decided to concentrate on another of his restaurants, The owner now wishes to sell rather than re-let. The property is ready for a new owner. There is a south facing conservatory which has large windows and is very bright indeed, It has a reception area and there is space for tables and chairs providing around 50 covers It has partly tiled walls and a black and white tiled floor. There are two large doorways which open to the main dining room which has space for another 50 covers with perimeter bench seating and a VIP area, there is a wooden floor and extensive feature lighting. It also has a small stage area for live singers etc. The is a good size glass encased storage and display for fine wines. There is a large bar with three beer taps, drinks fridges, two sinks, shelving for display bottles and plenty of room for glasses. It has an area around the bar ideal for bar stools. It also has a communicating hatch with the kitchen. The kitchen is well fitted with 6 burner hob and oven under, there are two extraction units as dishwasher, sink and plenty of preparation space as well as fridges and freezers. The male and female cloakrooms have modern white sanitaryware and are fully tiled. There is also a good size storage cupboard with shelving. In total there is 105m2.