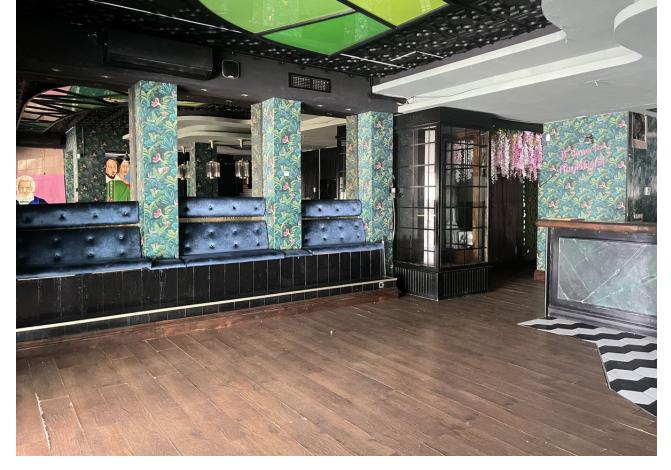

## 105 m2

This restaurant is situated alongside the main A7 Motorway in Elviria on a slip road and is highly visible from the main road itself. People drive by constantly and it is a very affluent area with a very high average spend. The last tenant ran a very popular and successful business for over 12 years but the lease has now expired and he has now decided to concentrate on another of his restaurants, The owner now wishes to sell rather than re-let. The property is ready for a new owner. There is a south facing conservatory which has large windows and is very bright indeed, It has a reception area and there is space for tables and chairs providing around 50 covers It has partly tiled walls and a black and white tiled floor. There are two large doorways which open to the main dining room which has space for another 50 covers with perimeter bench seating and a VIP area, there is a wooden floor and extensive feature lighting. It also has a small stage area for live singers etc. The is a good size glass encased storage and display for fine wines. There is a large bar with three beer taps, drinks fridges, two sinks, shelving for display bottles and plenty of room for glasses. It has an area around the bar ideal for bar stools. It also has a communicating hatch with the kitchen. The kitchen is well fitted with 6 burner hob and oven under, there are two extraction units as dishwasher, sink and plenty of preparation space as well as fridges and freezers. The male and female cloakrooms have modern white sanitaryware and are fully tiled. There is also a good size storage cupboard with shelving. In total there is 105m2.