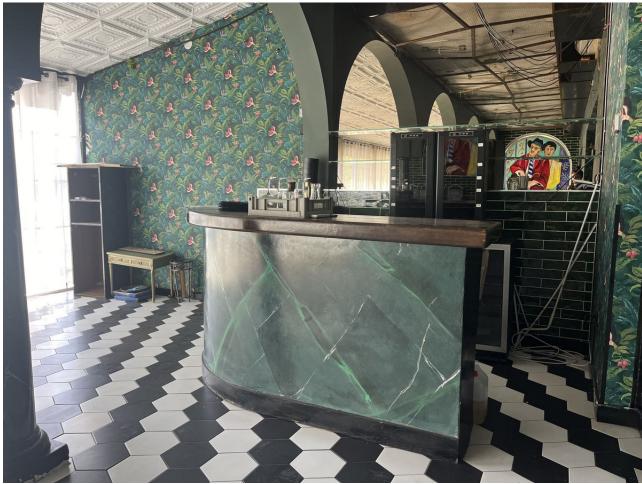

## 105 m2

This restaurant is situated alongside the main A7 Motorway in Elviria on a slip road and is highly visible from the main road itself. People drive by constantly and it is a very affluent area with a very high average spend. The last tenant ran a very popular and successful business for over 12 years but the lease has now expired and he has now decided to concentrate on another of his restaurants, The owner now wishes to sell rather than re-let. The property is ready for a new owner. There is a south facing conservatory which has large windows and is very bright indeed, It has a reception area and there is space for tables and chairs providing around 50 covers It has partly tiled walls and a black and white tiled floor. There are two large doorways which open to the main dining room which has space for another 50 covers with perimeter bench seating and a VIP area, there is a wooden floor and extensive feature lighting. It also has a small stage area for live singers etc. The is a good size glass encased storage and display for fine wines. There is a large bar with three beer taps, drinks fridges, two sinks, shelving for display bottles and plenty of room for glasses. It has an area around the bar ideal for bar stools. It also has a communicating hatch with the kitchen. The kitchen is well fitted with 6 burner hob and oven under, there are two extraction units as dishwasher, sink and plenty of preparation space as well as fridges and freezers. The male and female cloakrooms have modern white sanitaryware and are fully tiled. There is also a good size storage cupboard with shelving. In total there is 105m2.