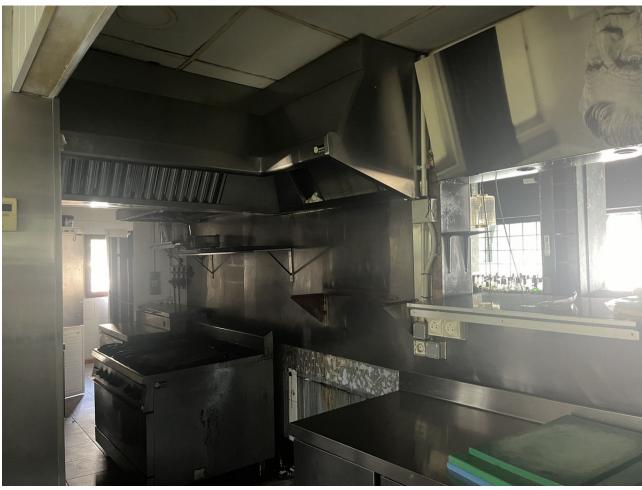

## 105 m2

This restaurant is situated alongside the main A7 Motorway in Elviria on a slip road and is highly visible from the main road itself. People drive by constantly and it is a very affluent area with a very high average spend. The last tenant ran a very popular and successful business for over 12 years but the lease has now expired and he has now decided to concentrate on another of his restaurants, The owner now wishes to sell rather than re-let. The property is ready for a new owner. There is a south facing conservatory which has large windows and is very bright indeed, It has a reception area and there is space for tables and chairs providing around 50 covers It has partly tiled walls and a black and white tiled floor. There are two large doorways which open to the main dining room which has space for another 50 covers with perimeter bench seating and a VIP area, there is a wooden floor and extensive feature lighting. It also has a small stage area for live singers etc. The is a good size glass encased storage and display for fine wines. There is a large bar with three beer taps, drinks fridges, two sinks, shelving for display bottles and plenty of room for glasses. It has an area around the bar ideal for bar stools. It also has a communicating hatch with the kitchen. The kitchen is well fitted with 6 burner hob and oven under, there are two extraction units as dishwasher, sink and plenty of preparation space as well as fridges and freezers. The male and female cloakrooms have modern white sanitaryware and are fully tiled. There is also a good size storage cupboard with shelving. In total there is 105m2.