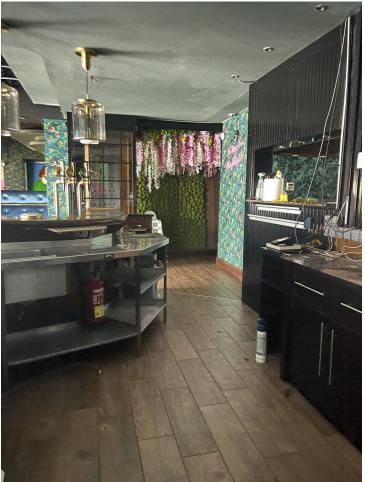

## 105 m2

This restaurant is situated alongside the main A7 Motorway in Elviria on a slip road and is highly visible from the main road itself. People drive by constantly and it is a very affluent area with a very high average spend. The last tenant ran a very popular and successful business for over 12 years but the lease has now expired and he has now decided to concentrate on another of his restaurants, The owner now wishes to sell rather than re-let. The property is ready for a new owner. There is a south facing conservatory which has large windows and is very bright indeed, It has a reception area and there is space for tables and chairs providing around 50 covers It has partly tiled walls and a black and white tiled floor. There are two large doorways which open to the main dining room which has space for another 50 covers with perimeter bench seating and a VIP area, there is a wooden floor and extensive feature lighting. It also has a small stage area for live singers etc. The is a good size glass encased storage and display for fine wines. There is a large bar with three beer taps, drinks fridges, two sinks, shelving for display bottles and plenty of room for glasses. It has an area around the bar ideal for bar stools. It also has a communicating hatch with the kitchen. The kitchen is well fitted with 6 burner hob and oven under, there are two extraction units as dishwasher, sink and plenty of preparation space as well as fridges and freezers. The male and female cloakrooms have modern white sanitaryware and are fully tiled. There is also a good size storage cupboard with shelving. In total there is 105m2.