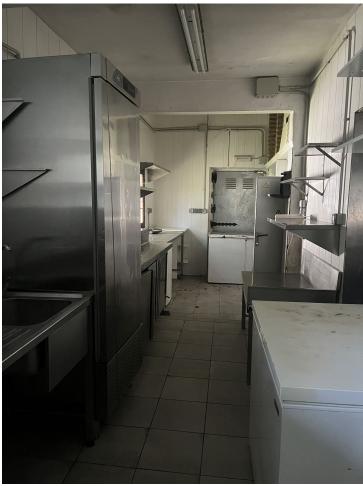

## 105 m2

This restaurant is situated alongside the main A7 Motorway in Elviria on a slip road and is highly visible from the main road itself. People drive by constantly and it is a very affluent area with a very high average spend. The last tenant ran a very popular and successful business for over 12 years but the lease has now expired and he has now decided to concentrate on another of his restaurants, The owner now wishes to sell rather than re-let. The property is ready for a new owner. There is a south facing conservatory which has large windows and is very bright indeed, It has a reception area and there is space for tables and chairs providing around 50 covers It has partly tiled walls and a black and white tiled floor. There are two large doorways which open to the main dining room which has space for another 50 covers with perimeter bench seating and a VIP area, there is a wooden floor and extensive feature lighting. It also has a small stage area for live singers etc. The is a good size glass encased storage and display for fine wines. There is a large bar with three beer taps, drinks fridges, two sinks, shelving for display bottles and plenty of room for glasses. It has an area around the bar ideal for bar stools. It also has a communicating hatch with the kitchen. The kitchen is well fitted with 6 burner hob and oven under, there are two extraction units as dishwasher, sink and plenty of preparation space as well as fridges and freezers. The male and female cloakrooms have modern white sanitaryware and are fully tiled. There is also a good size storage cupboard with shelving. In total there is 105m2.