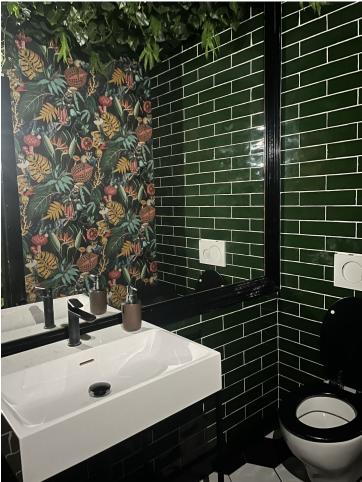

## 105 m2

This restaurant is situated alongside the main A7 Motorway in Elviria on a slip road and is highly visible from the main road itself. People drive by constantly and it is a very affluent area with a very high average spend. The last tenant ran a very popular and successful business for over 12 years but the lease has now expired and he has now decided to concentrate on another of his restaurants, The owner now wishes to sell rather than re-let. The property is ready for a new owner. There is a south facing conservatory which has large windows and is very bright indeed, It has a reception area and there is space for tables and chairs providing around 50 covers It has partly tiled walls and a black and white tiled floor. There are two large doorways which open to the main dining room which has space for another 50 covers with perimeter bench seating and a VIP area, there is a wooden floor and extensive feature lighting. It also has a small stage area for live singers etc. The is a good size glass encased storage and display for fine wines. There is a large bar with three beer taps, drinks fridges, two sinks, shelving for display bottles and plenty of room for glasses. It has an area around the bar ideal for bar stools. It also has a communicating hatch with the kitchen. The kitchen is well fitted with 6 burner hob and oven under, there are two extraction units as dishwasher, sink and plenty of preparation space as well as fridges and freezers. The male and female cloakrooms have modern white sanitaryware and are fully tiled. There is also a good size storage cupboard with shelving. In total there is 105m2.