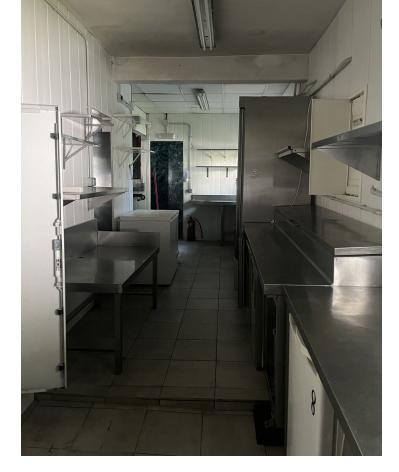

## 105 m2

This restaurant is situated alongside the main A7 Motorway in Elviria on a slip road and is highly visible from the main road itself. People drive by constantly and it is a very affluent area with a very high average spend. The last tenant ran a very popular and successful business for over 12 years but the lease has now expired and he has now decided to concentrate on another of his restaurants, The owner now wishes to sell rather than re-let. The property is ready for a new owner. There is a south facing conservatory which has large windows and is very bright indeed, It has a reception area and there is space for tables and chairs providing around 50 covers It has partly tiled walls and a black and white tiled floor. There are two large doorways which open to the main dining room which has space for another 50 covers with perimeter bench seating and a VIP area, there is a wooden floor and extensive feature lighting. It also has a small stage area for live singers etc. The is a good size glass encased storage and display for fine wines. There is a large bar with three beer taps, drinks fridges, two sinks, shelving for display bottles and plenty of room for glasses. It has an area around the bar ideal for bar stools. It also has a communicating hatch with the kitchen. The kitchen is well fitted with 6 burner hob and oven under, there are two extraction units as dishwasher, sink and plenty of preparation space as well as fridges and freezers. The male and female cloakrooms have modern white sanitaryware and are fully tiled. There is also a good size storage cupboard with shelving. In total there is 105m2.