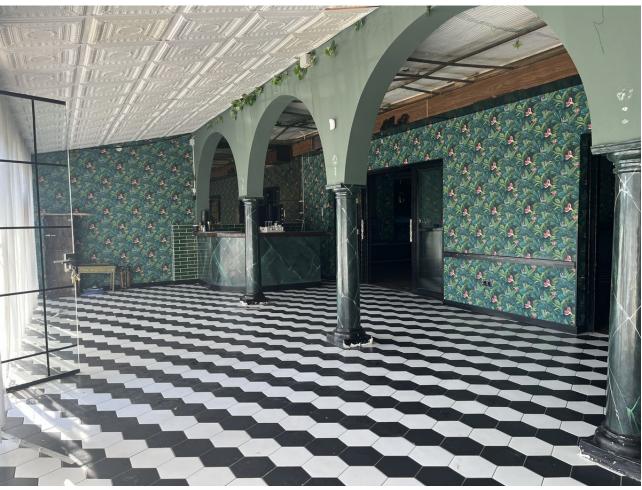

## 105 m2

This restaurant is situated alongside the main A7 Motorway in Elviria on a slip road and is highly visible from the main road itself. People drive by constantly and it is a very affluent area with a very high average spend. The last tenant ran a very popular and successful business for over 12 years but the lease has now expired and he has now decided to concentrate on another of his restaurants, The owner now wishes to sell rather than re-let. The property is ready for a new owner. There is a south facing conservatory which has large windows and is very bright indeed, It has a reception area and there is space for tables and chairs providing around 50 covers It has partly tiled walls and a black and white tiled floor. There are two large doorways which open to the main dining room which has space for another 50 covers with perimeter bench seating and a VIP area, there is a wooden floor and extensive feature lighting. It also has a small stage area for live singers etc. The is a good size glass encased storage and display for fine wines. There is a large bar with three beer taps, drinks fridges, two sinks, shelving for display bottles and plenty of room for glasses. It has an area around the bar ideal for bar stools. It also has a communicating hatch with the kitchen. The kitchen is well fitted with 6 burner hob and oven under, there are two extraction units as dishwasher, sink and plenty of preparation space as well as fridges and freezers. The male and female cloakrooms have modern white sanitaryware and are fully tiled. There is also a good size storage cupboard with shelving. In total there is 105m2.