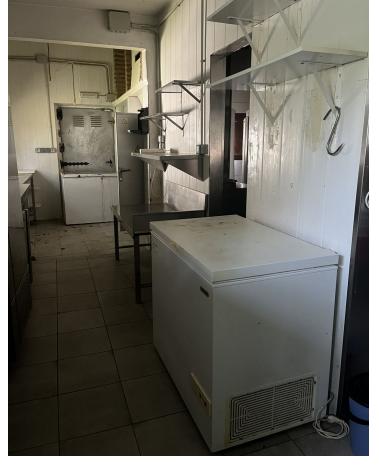

## 105 m2

This restaurant is situated alongside the main A7 Motorway in Elviria on a slip road and is highly visible from the main road itself. People drive by constantly and it is a very affluent area with a very high average spend. The last tenant ran a very popular and successful business for over 12 years but the lease has now expired and he has now decided to concentrate on another of his restaurants, The owner now wishes to sell rather than re-let. The property is ready for a new owner. There is a south facing conservatory which has large windows and is very bright indeed, It has a reception area and there is space for tables and chairs providing around 50 covers It has partly tiled walls and a black and white tiled floor. There are two large doorways which open to the main dining room which has space for another 50 covers with perimeter bench seating and a VIP area, there is a wooden floor and extensive feature lighting. It also has a small stage area for live singers etc. The is a good size glass encased storage and display for fine wines. There is a large bar with three beer taps, drinks fridges, two sinks, shelving for display bottles and plenty of room for glasses. It has an area around the bar ideal for bar stools. It also has a communicating hatch with the kitchen. The kitchen is well fitted with 6 burner hob and oven under, there are two extraction units as dishwasher, sink and plenty of preparation space as well as fridges and freezers. The male and female cloakrooms have modern white sanitaryware and are fully tiled. There is also a good size storage cupboard with shelving. In total there is 105m2.