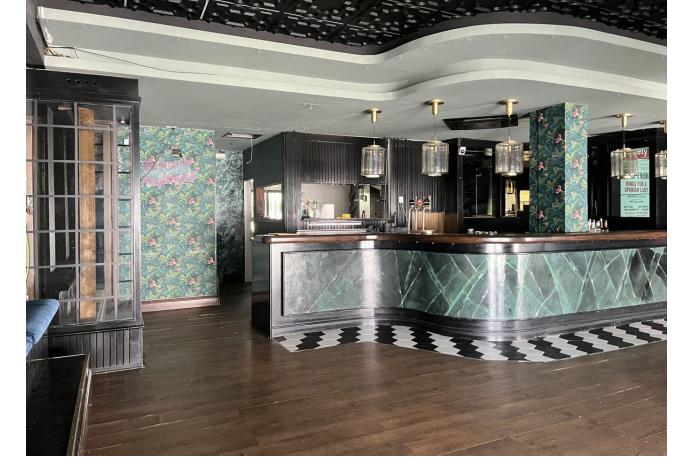

## 105 m2

This restaurant is situated alongside the main A7 Motorway in Elviria on a slip road and is highly visible from the main road itself. People drive by constantly and it is a very affluent area with a very high average spend. The last tenant ran a very popular and successful business for over 12 years but the lease has now expired and he has now decided to concentrate on another of his restaurants, The owner now wishes to sell rather than re-let. The property is ready for a new owner. There is a south facing conservatory which has large windows and is very bright indeed, It has a reception area and there is space for tables and chairs providing around 50 covers It has partly tiled walls and a black and white tiled floor. There are two large doorways which open to the main dining room which has space for another 50 covers with perimeter bench seating and a VIP area, there is a wooden floor and extensive feature lighting. It also has a small stage area for live singers etc. The is a good size glass encased storage and display for fine wines. There is a large bar with three beer taps, drinks fridges, two sinks, shelving for display bottles and plenty of room for glasses. It has an area around the bar ideal for bar stools. It also has a communicating hatch with the kitchen. The kitchen is well fitted with 6 burner hob and oven under, there are two extraction units as dishwasher, sink and plenty of preparation space as well as fridges and freezers. The male and female cloakrooms have modern white sanitaryware and are fully tiled. There is also a good size storage cupboard with shelving. In total there is 105m2.