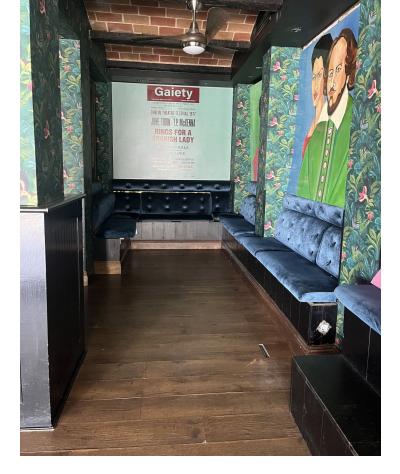

## 105 m2

This restaurant is situated alongside the main A7 Motorway in Elviria on a slip road and is highly visible from the main road itself. People drive by constantly and it is a very affluent area with a very high average spend. The last tenant ran a very popular and successful business for over 12 years but the lease has now expired and he has now decided to concentrate on another of his restaurants, The owner now wishes to sell rather than re-let. The property is ready for a new owner. There is a south facing conservatory which has large windows and is very bright indeed, It has a reception area and there is space for tables and chairs providing around 50 covers It has partly tiled walls and a black and white tiled floor. There are two large doorways which open to the main dining room which has space for another 50 covers with perimeter bench seating and a VIP area, there is a wooden floor and extensive feature lighting. It also has a small stage area for live singers etc. The is a good size glass encased storage and display for fine wines. There is a large bar with three beer taps, drinks fridges, two sinks, shelving for display bottles and plenty of room for glasses. It has an area around the bar ideal for bar stools. It also has a communicating hatch with the kitchen. The kitchen is well fitted with 6 burner hob and oven under, there are two extraction units as dishwasher, sink and plenty of preparation space as well as fridges and freezers. The male and female cloakrooms have modern white sanitaryware and are fully tiled. There is also a good size storage cupboard with shelving. In total there is 105m2.