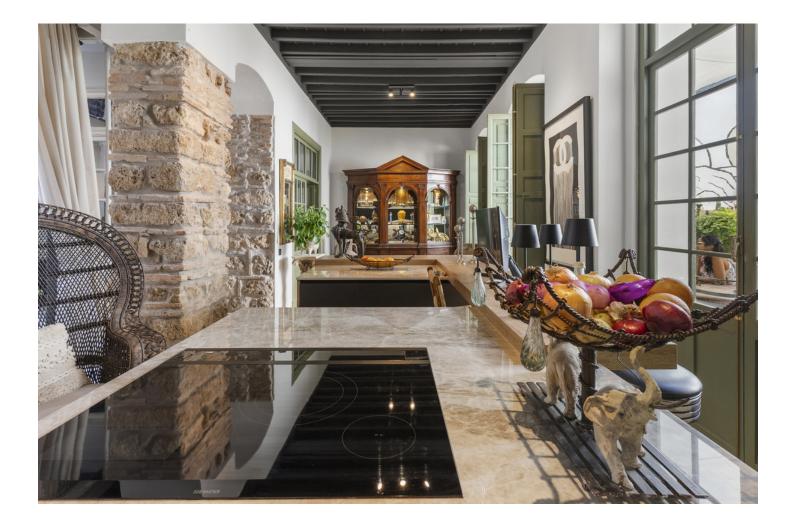

This townhouse in the heart of Coin is quite simply an artists masterpiece - a superbly renovated piece of history, and one with many stories to tell and secrets to keep. Built around a 'Patio Andaluz' this 3 floored property encircles the patio squarely, each floor open and looking down onto the courtyard where a stunning freshwater fountain stands proud. Playing host to 7 bedrooms and 4 bathrooms, 3 of which are ensuite, this property languishes over 488m2. Through the old wooden doors leading straight from the tranquil village street you are transported into this ornate courtyard. From every side you can stroll into a different part of the house. The kitchen showcases modern appliances and fittings yet these sit juxtaposed to the brick walls and wooden beamed ceiling, creating a sense that two worlds collide - the olde and the new. Two of the kitchens counters are conjoined by the ingenious use of a wooden section along which barstools are placed offering further seating. The kitchen opens up along the far side to the inner terrace where a small swimming pool sits on one of the sunny corners and surrounded by crisp white walls and a modern mural seemingly keeping an eye on its residents. Alongside the kitchen is a sitting room, open and spacious, furnished with wooden furniture atop marble floors, with doors that open up on either side allowing freedom of passage to the next hidden secret. Moving up to the middle floor of this hidden gem, taking in the eclectic artwork that surpasses expectations at every turn, you find 4 of the 7 bedrooms on every side. The hallways, open save for curtains draped on every corner, are protected by slim wooden beamed ceilings, as wide as the hallways and dressed with finest art, statues and diverse pieces of furniture. Turn your gaze upward and you are greeted by the sheer expanse of sky - It is both calming and soothing. Each bedroom on this floor is starkly different to its neighbour but equally as illuminating, with huge windows that open to the outside and allow natural light to flood in. Some bedrooms are vast enough to offer lounging areas in which to relax and contemplate the complexity of the property. The bathrooms are noble in their settings and again the artists unconventional flair comes to life as the sublime use of a huge array of materials is showcased - brick, sandstone and wood flourishes are styled side by side in unison. The master suite on this floor also enjoys the private use of a shaded terrace overlooking the pool and taking in the colossal mural that decorates the one wall. Further up on the final top floor are the 3 remaining bedrooms. Interconnecting doors all passage through, all the while permitting your gaze to move outside through the wall length windows and down onto the 'pool side' terrace. Bathrooms on this floor are breathtaking in their design and their dressing, with ornate carved wooden sink units and virtually open shower spaces. The understated grandeur used by the artist is almost overwhelming in its display, yet certainly not surprising. Without doubt this is one of the most remarkable and all embracing properties you will ever set foot in. Simplistic in some forms, modern in others but charming and inviting throughout. To own this piece of architectural brilliance would be akin to immersing yourself in both the immortality of history and the grandiose lifestyle that this masterpiece would most certainly offer. Imagine adding your stories to those that already live within .....