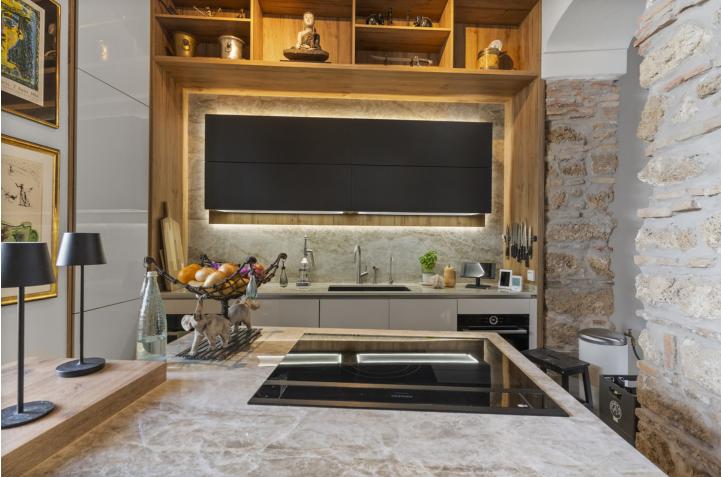

This townhouse in the heart of Coin is quite simply an artists masterpiece - a superbly renovated piece of history, and one with many stories to tell and secrets to keep. Built around a 'Patio Andaluz' this 3 floored property encircles the patio squarely, each floor open and looking down onto the courtyard where a stunning freshwater fountain stands proud. Playing host to 7 bedrooms and 4 bathrooms, 3 of which are ensuite, this property languishes over 488m2. Through the old wooden doors leading straight from the tranquil village street you are transported into this ornate courtyard. From every side you can stroll into a different part of the house. The kitchen showcases modern appliances and fittings yet these sit juxtaposed to the brick walls and wooden beamed ceiling, creating a sense that two worlds collide - the olde and the new. Two of the kitchens counters are conjoined by the ingenious use of a wooden section along which barstools are placed offering further seating. The kitchen opens up along the far side to the inner terrace where a small swimming pool sits on one of the sunny corners and surrounded by crisp white walls and a modern mural seemingly keeping an eye on its residents. Alongside the kitchen is a sitting room, open and spacious, furnished with wooden furniture atop marble floors, with doors that open up on either side allowing freedom of passage to the next hidden secret. Moving up to the middle floor of this hidden gem, taking in the eclectic artwork that surpasses expectations at every turn, you find 4 of the 7 bedrooms on every side. The hallways, open save for curtains draped on every corner, are protected by slim wooden beamed ceilings, as wide as the hallways and dressed with finest art, statues and diverse pieces of furniture. Turn your gaze upward and you are greeted by the sheer expanse of sky - It is both calming and soothing. Each bedroom on this floor is starkly different to its neighbour but equally as illuminating, with huge windows that open to the outside and allow natural light to flood in. Some bedrooms are vast enough to offer lounging areas in which to relax and contemplate the complexity of the property. The bathrooms are noble in their settings and again the artists unconventional flair comes to life as the sublime use of a huge array of materials is showcased - brick, sandstone and wood flourishes are styled side by side in unison. The master suite on this floor also enjoys the private use of a shaded terrace overlooking the pool and taking in the colossal mural that decorates the one wall. Further up on the final top floor are the 3 remaining bedrooms. Interconnecting doors all passage through, all the while permitting your gaze to move outside through the wall length windows and down onto the 'pool side' terrace. Bathrooms on this floor are breathtaking in their design and their dressing, with ornate carved wooden sink units and virtually open shower spaces. The understated grandeur used by the artist is almost overwhelming in its display, yet certainly not surprising. Without doubt this is one of the most remarkable and all embracing properties you will ever set foot in. Simplistic in some forms, modern in others but charming and inviting throughout. To own this piece of architectural brilliance would be akin to immersing yourself in both the immortality of history and the grandiose lifestyle that this masterpiece would most certainly offer. Imagine adding your stories to those that already live within .....