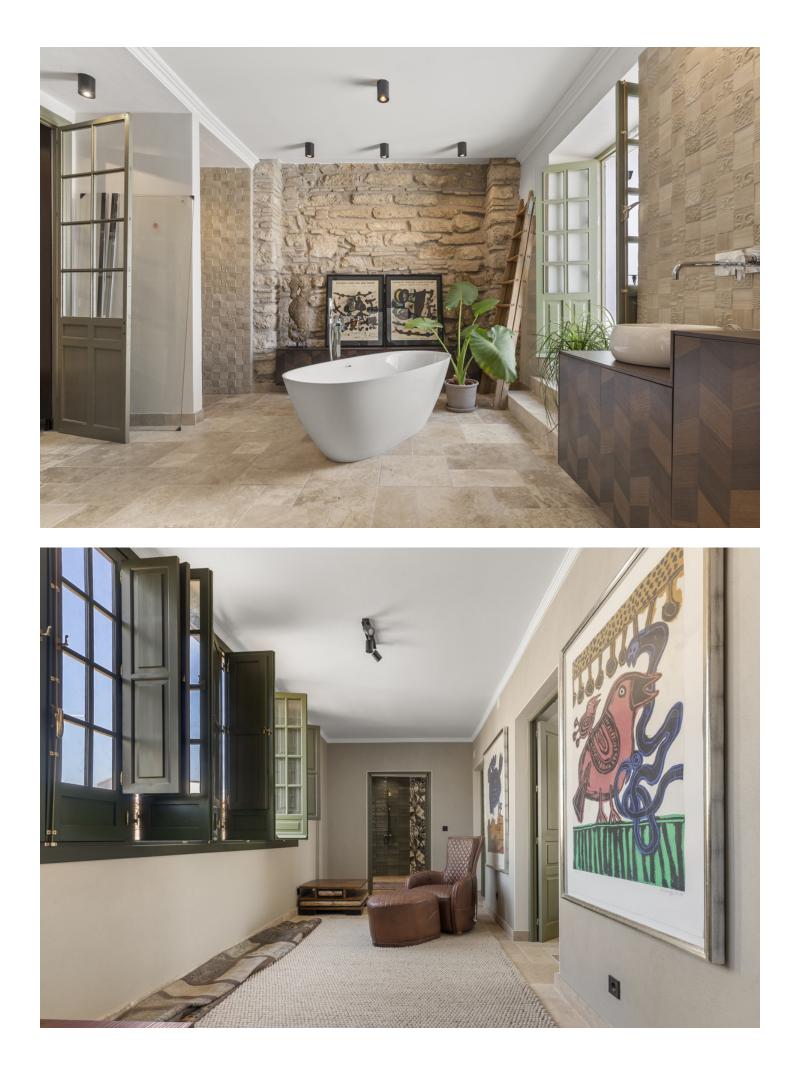

This townhouse in the heart of Coin is quite simply an artists masterpiece - a superbly renovated piece of history, and one with many stories to tell and secrets to keep. Built around a 'Patio Andaluz' this 3 floored property encircles the patio squarely, each floor open and looking down onto the courtyard where a stunning freshwater fountain stands proud. Playing host to 7 bedrooms and 4 bathrooms, 3 of which are ensuite, this property languishes over 488m2. Through the old wooden doors leading straight from the tranquil village street you are transported into this ornate courtyard. From every side you can stroll into a different part of the house. The kitchen showcases modern appliances and fittings yet these sit juxtaposed to the brick walls and wooden beamed ceiling, creating a sense that two worlds collide - the olde and the new. Two of the kitchens counters are conjoined by the ingenious use of a wooden section along which barstools are placed offering further seating. The kitchen opens up along the far side to the inner terrace where a small swimming pool sits on one of the sunny corners and surrounded by crisp white walls and a modern mural seemingly keeping an eye on its residents. Alongside the kitchen is a sitting room, open and spacious, furnished with wooden furniture atop marble floors, with doors that open up on either side allowing freedom of passage to the next hidden secret. Moving up to the middle floor of this hidden gem, taking in the eclectic artwork that surpasses expectations at every turn, you find 4 of the 7 bedrooms on every side. The hallways, open save for curtains draped on every corner, are protected by slim wooden beamed ceilings, as wide as the hallways and dressed with finest art, statues and diverse pieces of furniture. Turn your gaze upward and you are greeted by the sheer expanse of sky - It is both calming and soothing. Each bedroom on this floor is starkly different to its neighbour but equally as illuminating, with huge windows that open to the outside and allow natural light to flood in. Some bedrooms are vast enough to offer lounging areas in which to relax and contemplate the complexity of the property. The bathrooms are noble in their settings and again the artists unconventional flair comes to life as the sublime use of a huge array of materials is showcased - brick, sandstone and wood flourishes are styled side by side in unison. The master suite on this floor also enjoys the private use of a shaded terrace overlooking the pool and taking in the colossal mural that decorates the one wall. Further up on the final top floor are the 3 remaining bedrooms. Interconnecting doors all passage through, all the while permitting your gaze to move outside through the wall length windows and down onto the 'pool side' terrace. Bathrooms on this floor are breathtaking in their design and their dressing, with ornate carved wooden sink units and virtually open shower spaces. The understated grandeur used by the artist is almost overwhelming in its display, yet certainly not surprising. Without doubt this is one of the most remarkable and all embracing properties you will ever set foot in. Simplistic in some forms, modern in others but charming and inviting throughout. To own this piece of architectural brilliance would be akin to immersing yourself in both the immortality of history and the grandiose lifestyle that this masterpiece would most certainly offer. Imagine adding your stories to those that already live within .....