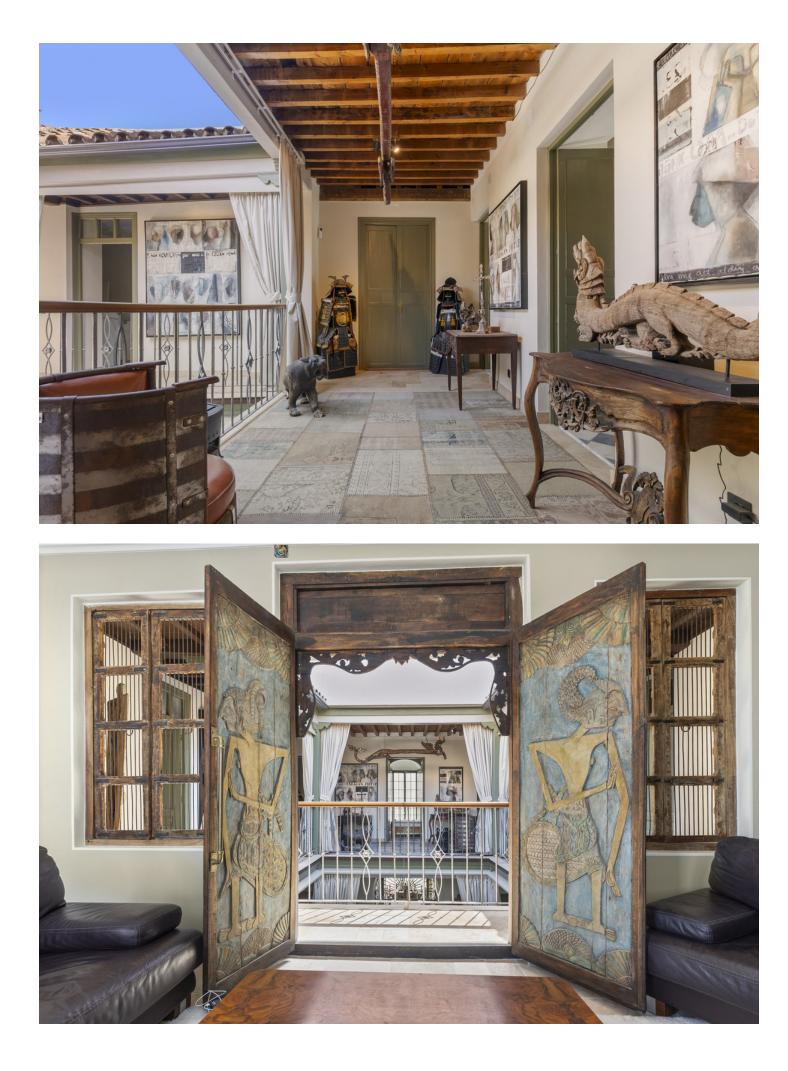

This townhouse in the heart of Coin is quite simply an artists masterpiece - a superbly renovated piece of history, and one with many stories to tell and secrets to keep. Built around a 'Patio Andaluz' this 3 floored property encircles the patio squarely, each floor open and looking down onto the courtyard where a stunning freshwater fountain stands proud. Playing host to 7 bedrooms and 4 bathrooms, 3 of which are ensuite, this property languishes over 488m2. Through the old wooden doors leading straight from the tranquil village street you are transported into this ornate courtyard. From every side you can stroll into a different part of the house. The kitchen showcases modern appliances and fittings yet these sit juxtaposed to the brick walls and wooden beamed ceiling, creating a sense that two worlds collide - the olde and the new. Two of the kitchens counters are conjoined by the ingenious use of a wooden section along which barstools are placed offering further seating. The kitchen opens up along the far side to the inner terrace where a small swimming pool sits on one of the sunny corners and surrounded by crisp white walls and a modern mural seemingly keeping an eye on its residents. Alongside the kitchen is a sitting room, open and spacious, furnished with wooden furniture atop marble floors, with doors that open up on either side allowing freedom of passage to the next hidden secret. Moving up to the middle floor of this hidden gem, taking in the eclectic artwork that surpasses expectations at every turn, you find 4 of the 7 bedrooms on every side. The hallways, open save for curtains draped on every corner, are protected by slim wooden beamed ceilings, as wide as the hallways and dressed with finest art, statues and diverse pieces of furniture. Turn your gaze upward and you are greeted by the sheer expanse of sky - It is both calming and soothing. Each bedroom on this floor is starkly different to its neighbour but equally as illuminating, with huge windows that open to the outside and allow natural light to flood in. Some bedrooms are vast enough to offer lounging areas in which to relax and contemplate the complexity of the property. The bathrooms are noble in their settings and again the artists unconventional flair comes to life as the sublime use of a huge array of materials is showcased - brick, sandstone and wood flourishes are styled side by side in unison. The master suite on this floor also enjoys the private use of a shaded terrace overlooking the pool and taking in the colossal mural that decorates the one wall. Further up on the final top floor are the 3 remaining bedrooms. Interconnecting doors all passage through, all the while permitting your gaze to move outside through the wall length windows and down onto the 'pool side' terrace. Bathrooms on this floor are breathtaking in their design and their dressing, with ornate carved wooden sink units and virtually open shower spaces. The understated grandeur used by the artist is almost overwhelming in its display, yet certainly not surprising. Without doubt this is one of the most remarkable and all embracing properties you will ever set foot in. Simplistic in some forms, modern in others but charming and inviting throughout. To own this piece of architectural brilliance would be akin to immersing yourself in both the immortality of history and the grandiose lifestyle that this masterpiece would most certainly offer. Imagine adding your stories to those that already live within .....