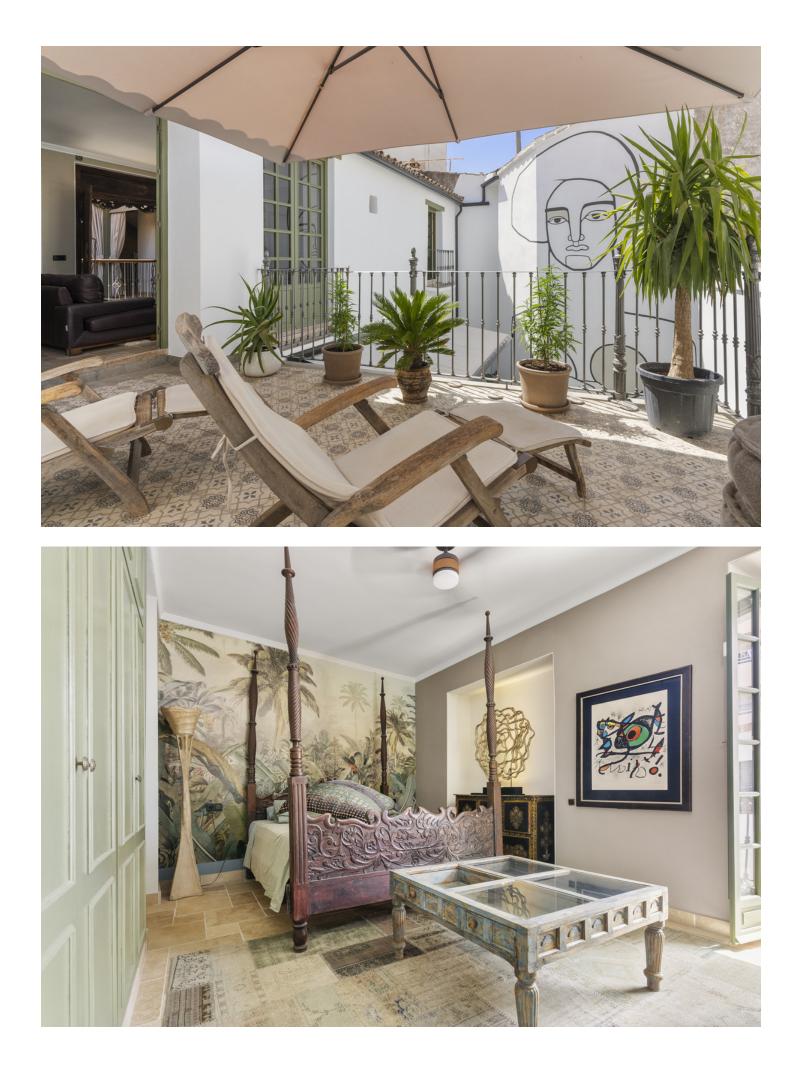

This townhouse in the heart of Coin is quite simply an artists masterpiece - a superbly renovated piece of history, and one with many stories to tell and secrets to keep. Built around a 'Patio Andaluz' this 3 floored property encircles the patio squarely, each floor open and looking down onto the courtyard where a stunning freshwater fountain stands proud. Playing host to 7 bedrooms and 4 bathrooms, 3 of which are ensuite, this property languishes over 488m2. Through the old wooden doors leading straight from the tranquil village street you are transported into this ornate courtyard. From every side you can stroll into a different part of the house. The kitchen showcases modern appliances and fittings yet these sit juxtaposed to the brick walls and wooden beamed ceiling, creating a sense that two worlds collide - the olde and the new. Two of the kitchens counters are conjoined by the ingenious use of a wooden section along which barstools are placed offering further seating. The kitchen opens up along the far side to the inner terrace where a small swimming pool sits on one of the sunny corners and surrounded by crisp white walls and a modern mural seemingly keeping an eye on its residents. Alongside the kitchen is a sitting room, open and spacious, furnished with wooden furniture atop marble floors, with doors that open up on either side allowing freedom of passage to the next hidden secret. Moving up to the middle floor of this hidden gem, taking in the eclectic artwork that surpasses expectations at every turn, you find 4 of the 7 bedrooms on every side. The hallways, open save for curtains draped on every corner, are protected by slim wooden beamed ceilings, as wide as the hallways and dressed with finest art, statues and diverse pieces of furniture. Turn your gaze upward and you are greeted by the sheer expanse of sky - It is both calming and soothing. Each bedroom on this floor is starkly different to its neighbour but equally as illuminating, with huge windows that open to the outside and allow natural light to flood in. Some bedrooms are vast enough to offer lounging areas in which to relax and contemplate the complexity of the property. The bathrooms are noble in their settings and again the artists unconventional flair comes to life as the sublime use of a huge array of materials is showcased - brick, sandstone and wood flourishes are styled side by side in unison. The master suite on this floor also enjoys the private use of a shaded terrace overlooking the pool and taking in the colossal mural that decorates the one wall. Further up on the final top floor are the 3 remaining bedrooms. Interconnecting doors all passage through, all the while permitting your gaze to move outside through the wall length windows and down onto the 'pool side' terrace. Bathrooms on this floor are breathtaking in their design and their dressing, with ornate carved wooden sink units and virtually open shower spaces. The understated grandeur used by the artist is almost overwhelming in its display, yet certainly not surprising. Without doubt this is one of the most remarkable and all embracing properties you will ever set foot in. Simplistic in some forms, modern in others but charming and inviting throughout. To own this piece of architectural brilliance would be akin to immersing yourself in both the immortality of history and the grandiose lifestyle that this masterpiece would most certainly offer. Imagine adding your stories to those that already live within .....