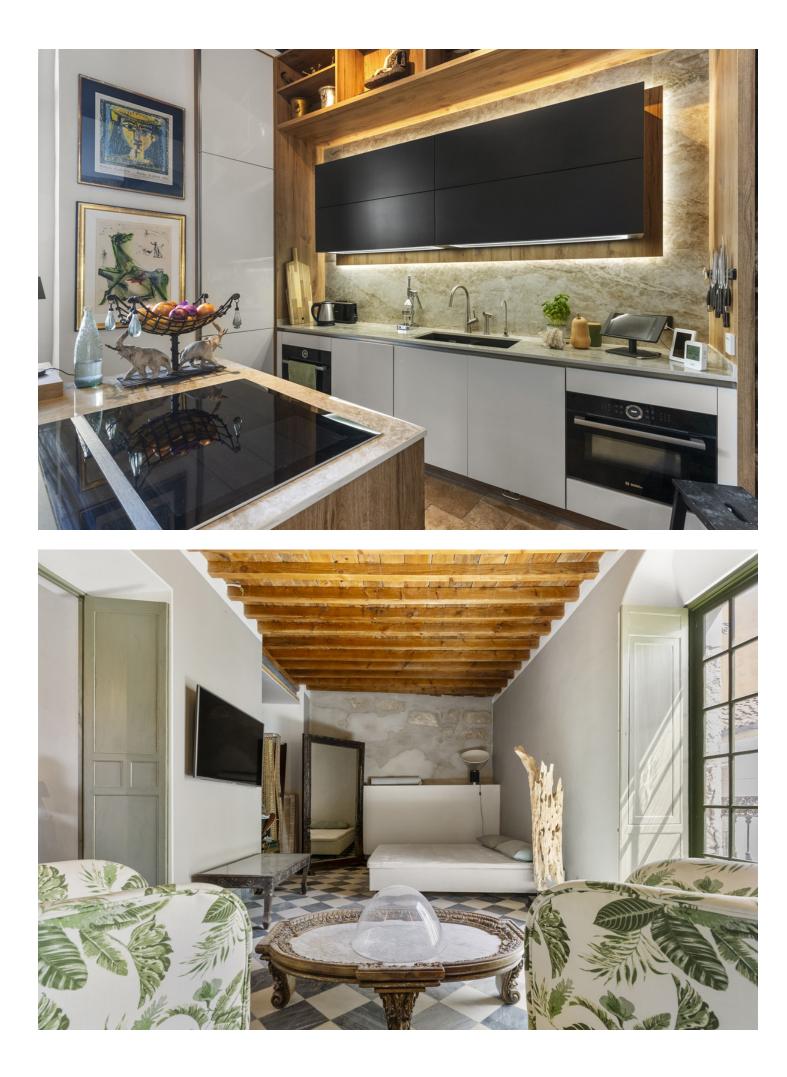

This townhouse in the heart of Coin is quite simply an artists masterpiece - a superbly renovated piece of history, and one with many stories to tell and secrets to keep. Built around a 'Patio Andaluz' this 3 floored property encircles the patio squarely, each floor open and looking down onto the courtyard where a stunning freshwater fountain stands proud. Playing host to 7 bedrooms and 4 bathrooms, 3 of which are ensuite, this property languishes over 488m2. Through the old wooden doors leading straight from the tranquil village street you are transported into this ornate courtyard. From every side you can stroll into a different part of the house. The kitchen showcases modern appliances and fittings yet these sit juxtaposed to the brick walls and wooden beamed ceiling, creating a sense that two worlds collide - the olde and the new. Two of the kitchens counters are conjoined by the ingenious use of a wooden section along which barstools are placed offering further seating. The kitchen opens up along the far side to the inner terrace where a small swimming pool sits on one of the sunny corners and surrounded by crisp white walls and a modern mural seemingly keeping an eye on its residents. Alongside the kitchen is a sitting room, open and spacious, furnished with wooden furniture atop marble floors, with doors that open up on either side allowing freedom of passage to the next hidden secret. Moving up to the middle floor of this hidden gem, taking in the eclectic artwork that surpasses expectations at every turn, you find 4 of the 7 bedrooms on every side. The hallways, open save for curtains draped on every corner, are protected by slim wooden beamed ceilings, as wide as the hallways and dressed with finest art, statues and diverse pieces of furniture. Turn your gaze upward and you are greeted by the sheer expanse of sky - It is both calming and soothing. Each bedroom on this floor is starkly different to its neighbour but equally as illuminating, with huge windows that open to the outside and allow natural light to flood in. Some bedrooms are vast enough to offer lounging areas in which to relax and contemplate the complexity of the property. The bathrooms are noble in their settings and again the artists unconventional flair comes to life as the sublime use of a huge array of materials is showcased - brick, sandstone and wood flourishes are styled side by side in unison. The master suite on this floor also enjoys the private use of a shaded terrace overlooking the pool and taking in the colossal mural that decorates the one wall. Further up on the final top floor are the 3 remaining bedrooms. Interconnecting doors all passage through, all the while permitting your gaze to move outside through the wall length windows and down onto the 'pool side' terrace. Bathrooms on this floor are breathtaking in their design and their dressing, with ornate carved wooden sink units and virtually open shower spaces. The understated grandeur used by the artist is almost overwhelming in its display, yet certainly not surprising. Without doubt this is one of the most remarkable and all embracing properties you will ever set foot in. Simplistic in some forms, modern in others but charming and inviting throughout. To own this piece of architectural brilliance would be akin to immersing yourself in both the immortality of history and the grandiose lifestyle that this masterpiece would most certainly offer. Imagine adding your stories to those that already live within .....