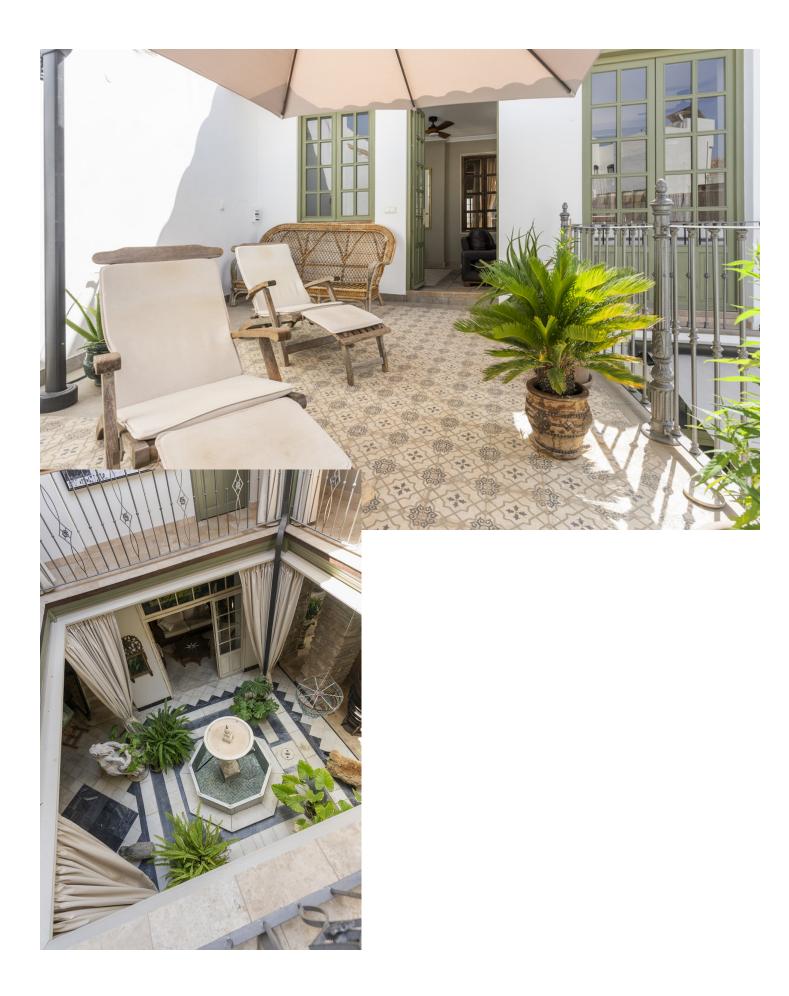

This townhouse in the heart of Coin is quite simply an artists masterpiece - a superbly renovated piece of history, and one with many stories to tell and secrets to keep. Built around a 'Patio Andaluz' this 3 floored property encircles the patio squarely, each floor open and looking down onto the courtyard where a stunning freshwater fountain stands proud. Playing host to 7 bedrooms and 4 bathrooms, 3 of which are ensuite, this property languishes over 488m2. Through the old wooden doors leading straight from the tranquil village street you are transported into this ornate courtyard. From every side you can stroll into a different part of the house. The kitchen showcases modern appliances and fittings yet these sit juxtaposed to the brick walls and wooden beamed ceiling, creating a sense that two worlds collide - the olde and the new. Two of the kitchens counters are conjoined by the ingenious use of a wooden section along which barstools are placed offering further seating. The kitchen opens up along the far side to the inner terrace where a small swimming pool sits on one of the sunny corners and surrounded by crisp white walls and a modern mural seemingly keeping an eye on its residents. Alongside the kitchen is a sitting room, open and spacious, furnished with wooden furniture atop marble floors, with doors that open up on either side allowing freedom of passage to the next hidden secret. Moving up to the middle floor of this hidden gem, taking in the eclectic artwork that surpasses expectations at every turn, you find 4 of the 7 bedrooms on every side. The hallways, open save for curtains draped on every corner, are protected by slim wooden beamed ceilings, as wide as the hallways and dressed with finest art, statues and diverse pieces of furniture. Turn your gaze upward and you are greeted by the sheer expanse of sky - It is both calming and soothing. Each bedroom on this floor is starkly different to its neighbour but equally as illuminating, with huge windows that open to the outside and allow natural light to flood in. Some bedrooms are vast enough to offer lounging areas in which to relax and contemplate the complexity of the property. The bathrooms are noble in their settings and again the artists unconventional flair comes to life as the sublime use of a huge array of materials is showcased - brick, sandstone and wood flourishes are styled side by side in unison. The master suite on this floor also enjoys the private use of a shaded terrace overlooking the pool and taking in the colossal mural that decorates the one wall. Further up on the final top floor are the 3 remaining bedrooms. Interconnecting doors all passage through, all the while permitting your gaze to move outside through the wall length windows and down onto the 'pool side' terrace. Bathrooms on this floor are breathtaking in their design and their dressing, with ornate carved wooden sink units and virtually open shower spaces. The understated grandeur used by the artist is almost overwhelming in its display, yet certainly not surprising. Without doubt this is one of the most remarkable and all embracing properties you will ever set foot in. Simplistic in some forms, modern in others but charming and inviting throughout. To own this piece of architectural brilliance would be akin to immersing yourself in both the immortality of history and the grandiose lifestyle that this masterpiece would most certainly offer. Imagine adding your stories to those that already live within .....