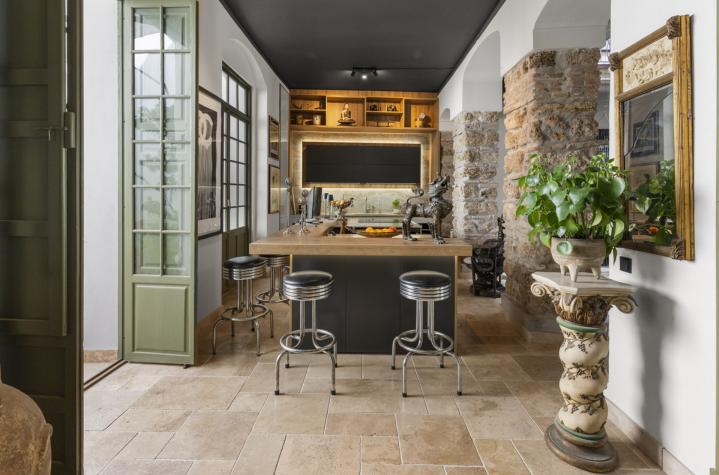

This townhouse in the heart of Coin is quite simply an artists masterpiece - a superbly renovated piece of history, and one with many stories to tell and secrets to keep. Built around a 'Patio Andaluz' this 3 floored property encircles the patio squarely, each floor open and looking down onto the courtyard where a stunning freshwater fountain stands proud. Playing host to 7 bedrooms and 4 bathrooms, 3 of which are ensuite, this property languishes over 488m2. Through the old wooden doors leading straight from the tranquil village street you are transported into this ornate courtyard. From every side you can stroll into a different part of the house. The kitchen showcases modern appliances and fittings yet these sit juxtaposed to the brick walls and wooden beamed ceiling, creating a sense that two worlds collide - the olde and the new. Two of the kitchens counters are conjoined by the ingenious use of a wooden section along which barstools are placed offering further seating. The kitchen opens up along the far side to the inner terrace where a small swimming pool sits on one of the sunny corners and surrounded by crisp white walls and a modern mural seemingly keeping an eye on its residents. Alongside the kitchen is a sitting room, open and spacious, furnished with wooden furniture atop marble floors, with doors that open up on either side allowing freedom of passage to the next hidden secret. Moving up to the middle floor of this hidden gem, taking in the eclectic artwork that surpasses expectations at every turn, you find 4 of the 7 bedrooms on every side. The hallways, open save for curtains draped on every corner, are protected by slim wooden beamed ceilings, as wide as the hallways and dressed with finest art, statues and diverse pieces of furniture. Turn your gaze upward and you are greeted by the sheer expanse of sky - It is both calming and soothing. Each bedroom on this floor is starkly different to its neighbour but equally as illuminating, with huge windows that open to the outside and allow natural light to flood in. Some bedrooms are vast enough to offer lounging areas in which to relax and contemplate the complexity of the property. The bathrooms are noble in their settings and again the artists unconventional flair comes to life as the sublime use of a huge array of materials is showcased - brick, sandstone and wood flourishes are styled side by side in unison. The master suite on this floor also enjoys the private use of a shaded terrace overlooking the pool and taking in the colossal mural that decorates the one wall. Further up on the final top floor are the 3 remaining bedrooms. Interconnecting doors all passage through, all the while permitting your gaze to move outside through the wall length windows and down onto the 'pool side' terrace. Bathrooms on this floor are breathtaking in their design and their dressing, with ornate carved wooden sink units and virtually open shower spaces. The understated grandeur used by the artist is almost overwhelming in its display, yet certainly not surprising. Without doubt this is one of the most remarkable and all embracing properties you will ever set foot in. Simplistic in some forms, modern in others but charming and inviting throughout. To own this piece of architectural brilliance would be akin to immersing yourself in both the immortality of history and the grandiose lifestyle that this masterpiece would most certainly offer. Imagine adding your stories to those that already live within .....