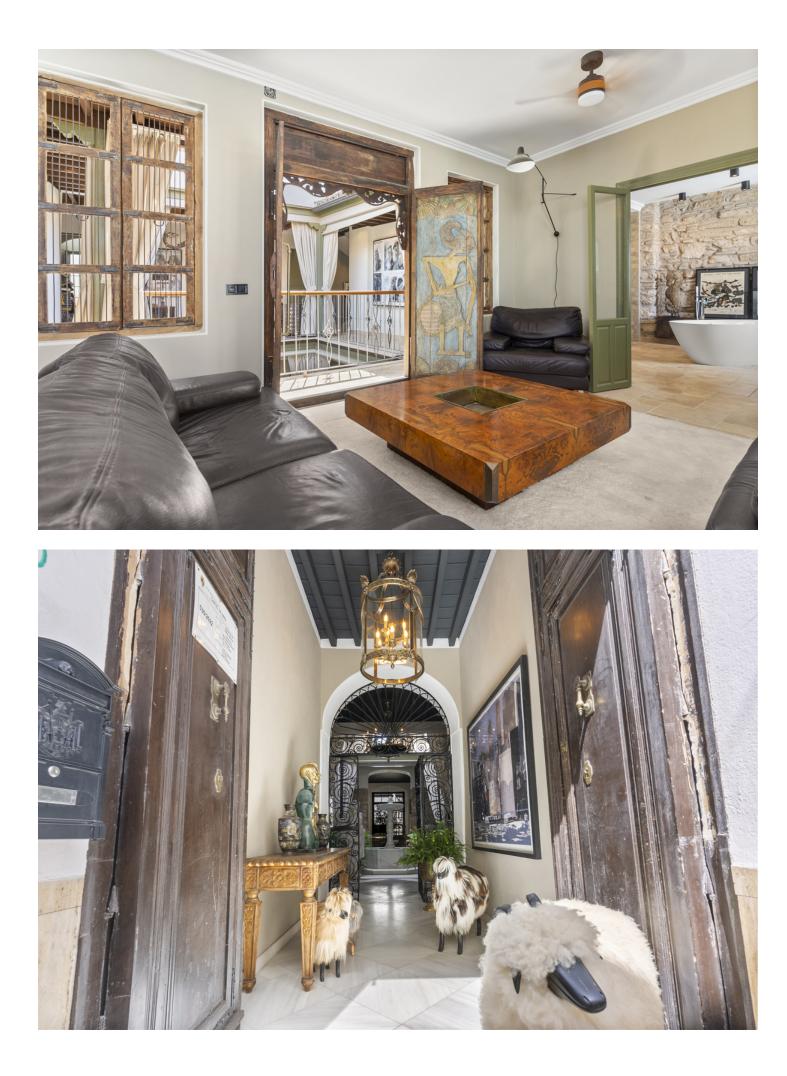

This townhouse in the heart of Coin is quite simply an artists masterpiece - a superbly renovated piece of history, and one with many stories to tell and secrets to keep. Built around a 'Patio Andaluz' this 3 floored property encircles the patio squarely, each floor open and looking down onto the courtyard where a stunning freshwater fountain stands proud. Playing host to 7 bedrooms and 4 bathrooms, 3 of which are ensuite, this property languishes over 488m2. Through the old wooden doors leading straight from the tranquil village street you are transported into this ornate courtyard. From every side you can stroll into a different part of the house. The kitchen showcases modern appliances and fittings yet these sit juxtaposed to the brick walls and wooden beamed ceiling, creating a sense that two worlds collide - the olde and the new. Two of the kitchens counters are conjoined by the ingenious use of a wooden section along which barstools are placed offering further seating. The kitchen opens up along the far side to the inner terrace where a small swimming pool sits on one of the sunny corners and surrounded by crisp white walls and a modern mural seemingly keeping an eye on its residents. Alongside the kitchen is a sitting room, open and spacious, furnished with wooden furniture atop marble floors, with doors that open up on either side allowing freedom of passage to the next hidden secret. Moving up to the middle floor of this hidden gem, taking in the eclectic artwork that surpasses expectations at every turn, you find 4 of the 7 bedrooms on every side. The hallways, open save for curtains draped on every corner, are protected by slim wooden beamed ceilings, as wide as the hallways and dressed with finest art, statues and diverse pieces of furniture. Turn your gaze upward and you are greeted by the sheer expanse of sky - It is both calming and soothing. Each bedroom on this floor is starkly different to its neighbour but equally as illuminating, with huge windows that open to the outside and allow natural light to flood in. Some bedrooms are vast enough to offer lounging areas in which to relax and contemplate the complexity of the property. The bathrooms are noble in their settings and again the artists unconventional flair comes to life as the sublime use of a huge array of materials is showcased - brick, sandstone and wood flourishes are styled side by side in unison. The master suite on this floor also enjoys the private use of a shaded terrace overlooking the pool and taking in the colossal mural that decorates the one wall. Further up on the final top floor are the 3 remaining bedrooms. Interconnecting doors all passage through, all the while permitting your gaze to move outside through the wall length windows and down onto the 'pool side' terrace. Bathrooms on this floor are breathtaking in their design and their dressing, with ornate carved wooden sink units and virtually open shower spaces. The understated grandeur used by the artist is almost overwhelming in its display, yet certainly not surprising. Without doubt this is one of the most remarkable and all embracing properties you will ever set foot in. Simplistic in some forms, modern in others but charming and inviting throughout. To own this piece of architectural brilliance would be akin to immersing yourself in both the immortality of history and the grandiose lifestyle that this masterpiece would most certainly offer. Imagine adding your stories to those that already live within .....