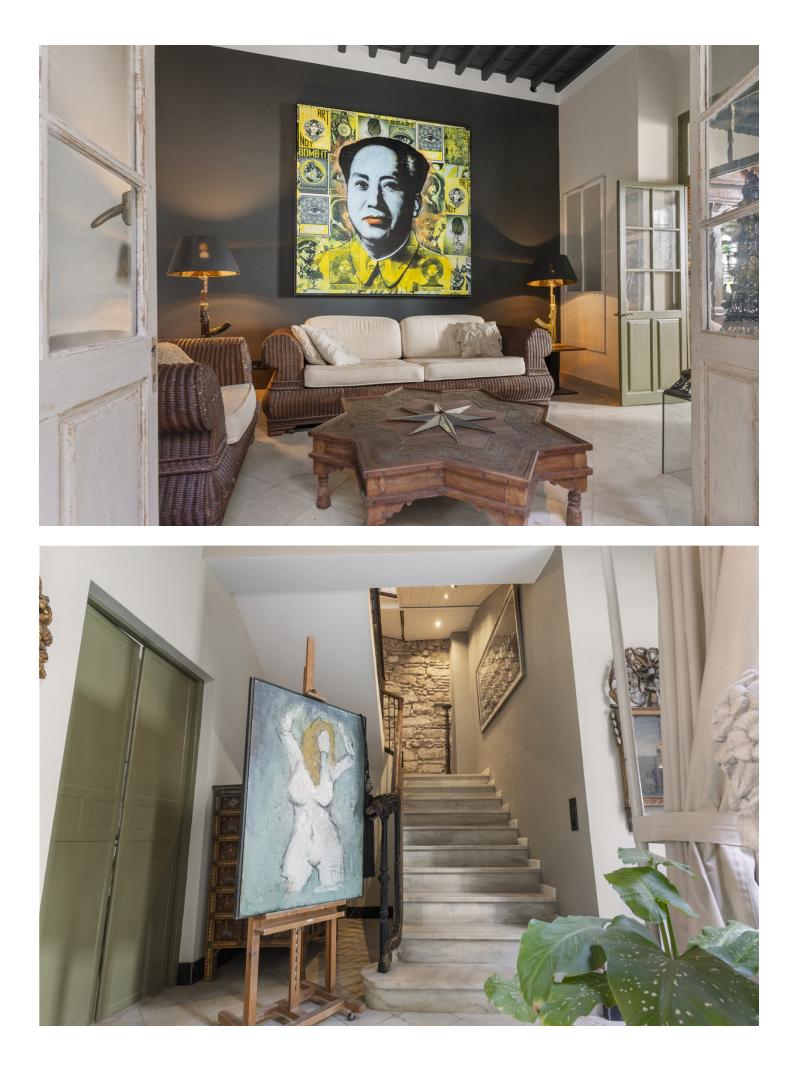

This townhouse in the heart of Coin is quite simply an artists masterpiece - a superbly renovated piece of history, and one with many stories to tell and secrets to keep. Built around a 'Patio Andaluz' this 3 floored property encircles the patio squarely, each floor open and looking down onto the courtyard where a stunning freshwater fountain stands proud. Playing host to 7 bedrooms and 4 bathrooms, 3 of which are ensuite, this property languishes over 488m2. Through the old wooden doors leading straight from the tranquil village street you are transported into this ornate courtyard. From every side you can stroll into a different part of the house. The kitchen showcases modern appliances and fittings yet these sit juxtaposed to the brick walls and wooden beamed ceiling, creating a sense that two worlds collide - the olde and the new. Two of the kitchens counters are conjoined by the ingenious use of a wooden section along which barstools are placed offering further seating. The kitchen opens up along the far side to the inner terrace where a small swimming pool sits on one of the sunny corners and surrounded by crisp white walls and a modern mural seemingly keeping an eye on its residents. Alongside the kitchen is a sitting room, open and spacious, furnished with wooden furniture atop marble floors, with doors that open up on either side allowing freedom of passage to the next hidden secret. Moving up to the middle floor of this hidden gem, taking in the eclectic artwork that surpasses expectations at every turn, you find 4 of the 7 bedrooms on every side. The hallways, open save for curtains draped on every corner, are protected by slim wooden beamed ceilings, as wide as the hallways and dressed with finest art, statues and diverse pieces of furniture. Turn your gaze upward and you are greeted by the sheer expanse of sky - It is both calming and soothing. Each bedroom on this floor is starkly different to its neighbour but equally as illuminating, with huge windows that open to the outside and allow natural light to flood in. Some bedrooms are vast enough to offer lounging areas in which to relax and contemplate the complexity of the property. The bathrooms are noble in their settings and again the artists unconventional flair comes to life as the sublime use of a huge array of materials is showcased - brick, sandstone and wood flourishes are styled side by side in unison. The master suite on this floor also enjoys the private use of a shaded terrace overlooking the pool and taking in the colossal mural that decorates the one wall. Further up on the final top floor are the 3 remaining bedrooms. Interconnecting doors all passage through, all the while permitting your gaze to move outside through the wall length windows and down onto the 'pool side' terrace. Bathrooms on this floor are breathtaking in their design and their dressing, with ornate carved wooden sink units and virtually open shower spaces. The understated grandeur used by the artist is almost overwhelming in its display, yet certainly not surprising. Without doubt this is one of the most remarkable and all embracing properties you will ever set foot in. Simplistic in some forms, modern in others but charming and inviting throughout. To own this piece of architectural brilliance would be akin to immersing yourself in both the immortality of history and the grandiose lifestyle that this masterpiece would most certainly offer. Imagine adding your stories to those that already live within .....