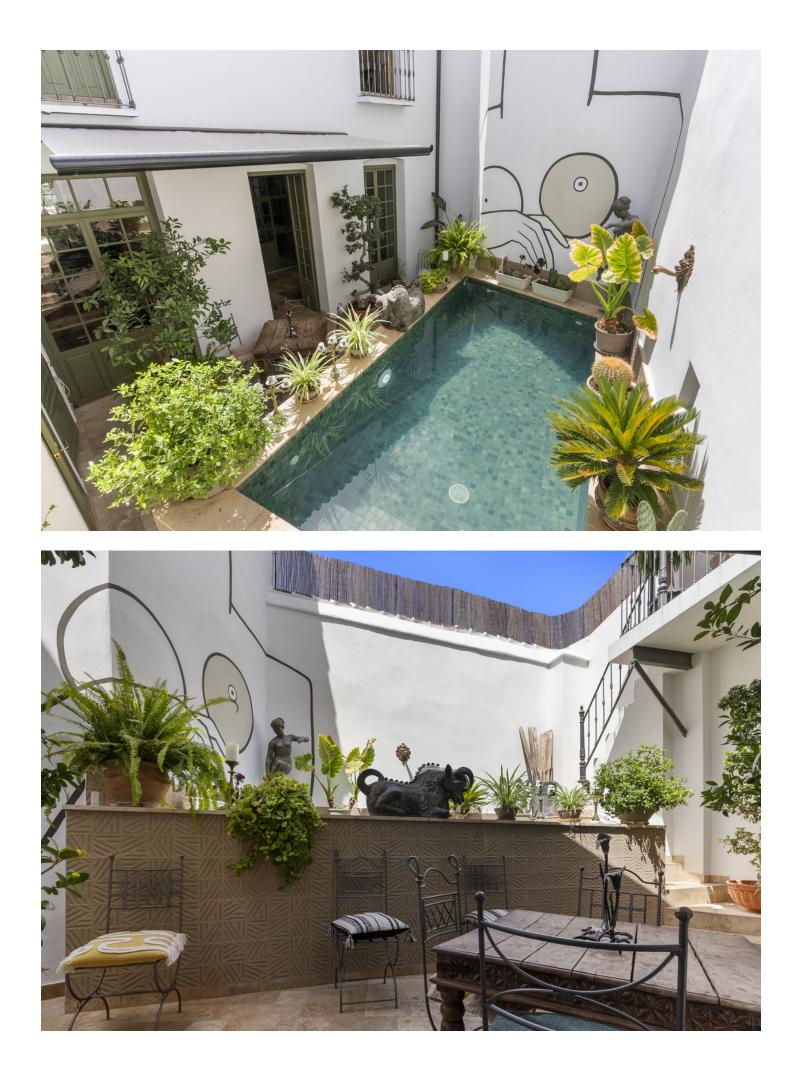

This townhouse in the heart of Coin is quite simply an artists masterpiece - a superbly renovated piece of history, and one with many stories to tell and secrets to keep. Built around a 'Patio Andaluz' this 3 floored property encircles the patio squarely, each floor open and looking down onto the courtyard where a stunning freshwater fountain stands proud. Playing host to 7 bedrooms and 4 bathrooms, 3 of which are ensuite, this property languishes over 488m2. Through the old wooden doors leading straight from the tranquil village street you are transported into this ornate courtyard. From every side you can stroll into a different part of the house. The kitchen showcases modern appliances and fittings yet these sit juxtaposed to the brick walls and wooden beamed ceiling, creating a sense that two worlds collide - the olde and the new. Two of the kitchens counters are conjoined by the ingenious use of a wooden section along which barstools are placed offering further seating. The kitchen opens up along the far side to the inner terrace where a small swimming pool sits on one of the sunny corners and surrounded by crisp white walls and a modern mural seemingly keeping an eye on its residents. Alongside the kitchen is a sitting room, open and spacious, furnished with wooden furniture atop marble floors, with doors that open up on either side allowing freedom of passage to the next hidden secret. Moving up to the middle floor of this hidden gem, taking in the eclectic artwork that surpasses expectations at every turn, you find 4 of the 7 bedrooms on every side. The hallways, open save for curtains draped on every corner, are protected by slim wooden beamed ceilings, as wide as the hallways and dressed with finest art, statues and diverse pieces of furniture. Turn your gaze upward and you are greeted by the sheer expanse of sky - It is both calming and soothing. Each bedroom on this floor is starkly different to its neighbour but equally as illuminating, with huge windows that open to the outside and allow natural light to flood in. Some bedrooms are vast enough to offer lounging areas in which to relax and contemplate the complexity of the property. The bathrooms are noble in their settings and again the artists unconventional flair comes to life as the sublime use of a huge array of materials is showcased - brick, sandstone and wood flourishes are styled side by side in unison. The master suite on this floor also enjoys the private use of a shaded terrace overlooking the pool and taking in the colossal mural that decorates the one wall. Further up on the final top floor are the 3 remaining bedrooms. Interconnecting doors all passage through, all the while permitting your gaze to move outside through the wall length windows and down onto the 'pool side' terrace. Bathrooms on this floor are breathtaking in their design and their dressing, with ornate carved wooden sink units and virtually open shower spaces. The understated grandeur used by the artist is almost overwhelming in its display, yet certainly not surprising. Without doubt this is one of the most remarkable and all embracing properties you will ever set foot in. Simplistic in some forms, modern in others but charming and inviting throughout. To own this piece of architectural brilliance would be akin to immersing yourself in both the immortality of history and the grandiose lifestyle that this masterpiece would most certainly offer. Imagine adding your stories to those that already live within .....