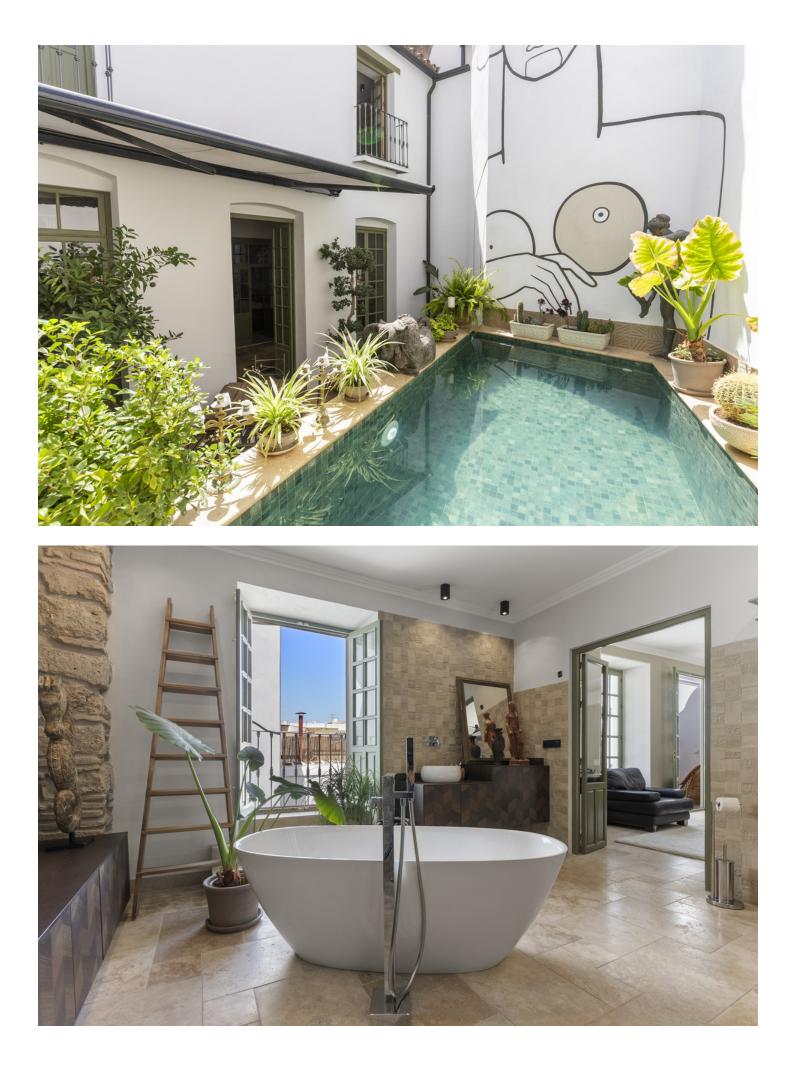

This townhouse in the heart of Coin is quite simply an artists masterpiece - a superbly renovated piece of history, and one with many stories to tell and secrets to keep. Built around a 'Patio Andaluz' this 3 floored property encircles the patio squarely, each floor open and looking down onto the courtyard where a stunning freshwater fountain stands proud. Playing host to 7 bedrooms and 4 bathrooms, 3 of which are ensuite, this property languishes over 488m2. Through the old wooden doors leading straight from the tranquil village street you are transported into this ornate courtyard. From every side you can stroll into a different part of the house. The kitchen showcases modern appliances and fittings yet these sit juxtaposed to the brick walls and wooden beamed ceiling, creating a sense that two worlds collide - the olde and the new. Two of the kitchens counters are conjoined by the ingenious use of a wooden section along which barstools are placed offering further seating. The kitchen opens up along the far side to the inner terrace where a small swimming pool sits on one of the sunny corners and surrounded by crisp white walls and a modern mural seemingly keeping an eye on its residents. Alongside the kitchen is a sitting room, open and spacious, furnished with wooden furniture atop marble floors, with doors that open up on either side allowing freedom of passage to the next hidden secret. Moving up to the middle floor of this hidden gem, taking in the eclectic artwork that surpasses expectations at every turn, you find 4 of the 7 bedrooms on every side. The hallways, open save for curtains draped on every corner, are protected by slim wooden beamed ceilings, as wide as the hallways and dressed with finest art, statues and diverse pieces of furniture. Turn your gaze upward and you are greeted by the sheer expanse of sky - It is both calming and soothing. Each bedroom on this floor is starkly different to its neighbour but equally as illuminating, with huge windows that open to the outside and allow natural light to flood in. Some bedrooms are vast enough to offer lounging areas in which to relax and contemplate the complexity of the property. The bathrooms are noble in their settings and again the artists unconventional flair comes to life as the sublime use of a huge array of materials is showcased - brick, sandstone and wood flourishes are styled side by side in unison. The master suite on this floor also enjoys the private use of a shaded terrace overlooking the pool and taking in the colossal mural that decorates the one wall. Further up on the final top floor are the 3 remaining bedrooms. Interconnecting doors all passage through, all the while permitting your gaze to move outside through the wall length windows and down onto the 'pool side' terrace. Bathrooms on this floor are breathtaking in their design and their dressing, with ornate carved wooden sink units and virtually open shower spaces. The understated grandeur used by the artist is almost overwhelming in its display, yet certainly not surprising. Without doubt this is one of the most remarkable and all embracing properties you will ever set foot in. Simplistic in some forms, modern in others but charming and inviting throughout. To own this piece of architectural brilliance would be akin to immersing yourself in both the immortality of history and the grandiose lifestyle that this masterpiece would most certainly offer. Imagine adding your stories to those that already live within .....