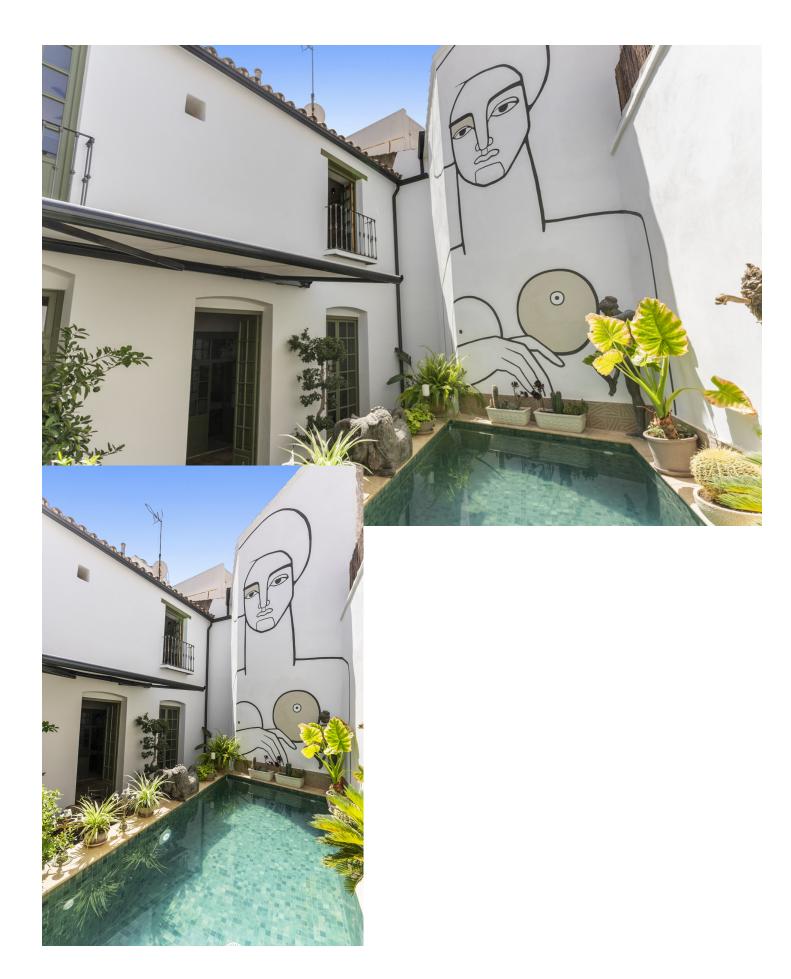

This townhouse in the heart of Coin is quite simply an artists masterpiece - a superbly renovated piece of history, and one with many stories to tell and secrets to keep. Built around a 'Patio Andaluz' this 3 floored property encircles the patio squarely, each floor open and looking down onto the courtyard where a stunning freshwater fountain stands proud. Playing host to 7 bedrooms and 4 bathrooms, 3 of which are ensuite, this property languishes over 488m2. Through the old wooden doors leading straight from the tranquil village street you are transported into this ornate courtyard. From every side you can stroll into a different part of the house. The kitchen showcases modern appliances and fittings yet these sit juxtaposed to the brick walls and wooden beamed ceiling, creating a sense that two worlds collide - the olde and the new. Two of the kitchens counters are conjoined by the ingenious use of a wooden section along which barstools are placed offering further seating. The kitchen opens up along the far side to the inner terrace where a small swimming pool sits on one of the sunny corners and surrounded by crisp white walls and a modern mural seemingly keeping an eye on its residents. Alongside the kitchen is a sitting room, open and spacious, furnished with wooden furniture atop marble floors, with doors that open up on either side allowing freedom of passage to the next hidden secret. Moving up to the middle floor of this hidden gem, taking in the eclectic artwork that surpasses expectations at every turn, you find 4 of the 7 bedrooms on every side. The hallways, open save for curtains draped on every corner, are protected by slim wooden beamed ceilings, as wide as the hallways and dressed with finest art, statues and diverse pieces of furniture. Turn your gaze upward and you are greeted by the sheer expanse of sky - It is both calming and soothing. Each bedroom on this floor is starkly different to its neighbour but equally as illuminating, with huge windows that open to the outside and allow natural light to flood in. Some bedrooms are vast enough to offer lounging areas in which to relax and contemplate the complexity of the property. The bathrooms are noble in their settings and again the artists unconventional flair comes to life as the sublime use of a huge array of materials is showcased - brick, sandstone and wood flourishes are styled side by side in unison. The master suite on this floor also enjoys the private use of a shaded terrace overlooking the pool and taking in the colossal mural that decorates the one wall. Further up on the final top floor are the 3 remaining bedrooms. Interconnecting doors all passage through, all the while permitting your gaze to move outside through the wall length windows and down onto the 'pool side' terrace. Bathrooms on this floor are breathtaking in their design and their dressing, with ornate carved wooden sink units and virtually open shower spaces. The understated grandeur used by the artist is almost overwhelming in its display, yet certainly not surprising. Without doubt this is one of the most remarkable and all embracing properties you will ever set foot in. Simplistic in some forms, modern in others but charming and inviting throughout. To own this piece of architectural brilliance would be akin to immersing yourself in both the immortality of history and the grandiose lifestyle that this masterpiece would most certainly offer. Imagine adding your stories to those that already live within .....