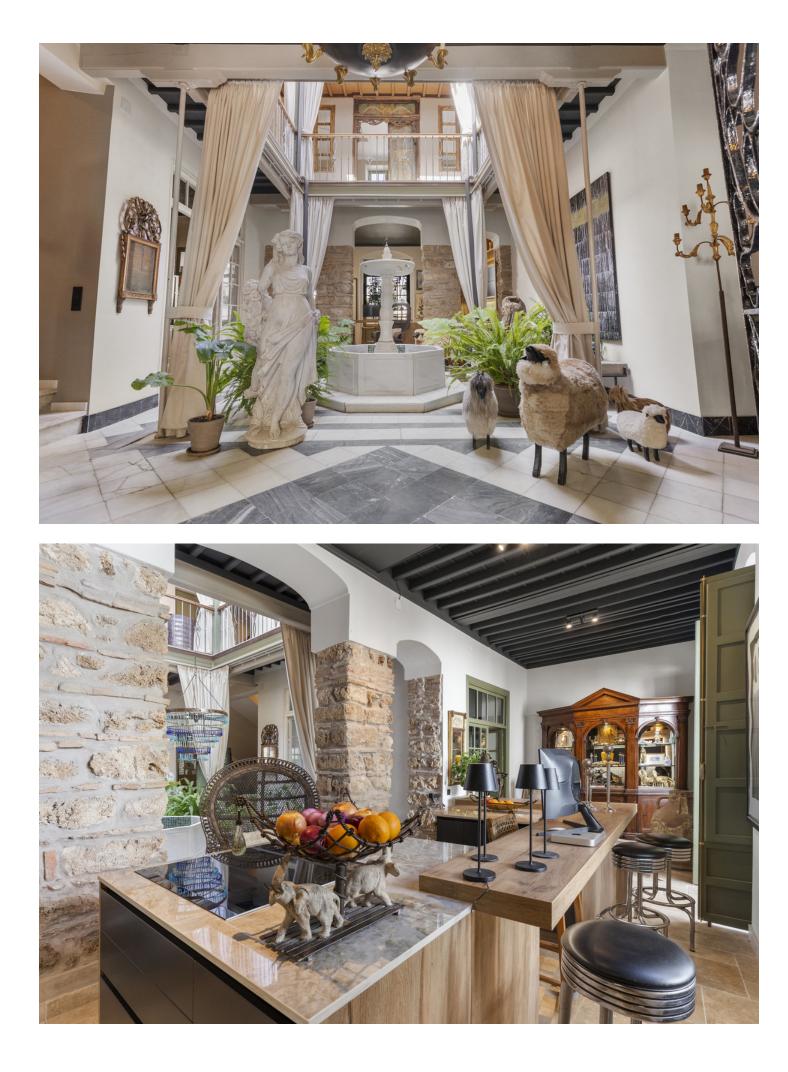

This townhouse in the heart of Coin is quite simply an artists masterpiece - a superbly renovated piece of history, and one with many stories to tell and secrets to keep. Built around a 'Patio Andaluz' this 3 floored property encircles the patio squarely, each floor open and looking down onto the courtyard where a stunning freshwater fountain stands proud. Playing host to 7 bedrooms and 4 bathrooms, 3 of which are ensuite, this property languishes over 488m2. Through the old wooden doors leading straight from the tranquil village street you are transported into this ornate courtyard. From every side you can stroll into a different part of the house. The kitchen showcases modern appliances and fittings yet these sit juxtaposed to the brick walls and wooden beamed ceiling, creating a sense that two worlds collide - the olde and the new. Two of the kitchens counters are conjoined by the ingenious use of a wooden section along which barstools are placed offering further seating. The kitchen opens up along the far side to the inner terrace where a small swimming pool sits on one of the sunny corners and surrounded by crisp white walls and a modern mural seemingly keeping an eye on its residents. Alongside the kitchen is a sitting room, open and spacious, furnished with wooden furniture atop marble floors, with doors that open up on either side allowing freedom of passage to the next hidden secret. Moving up to the middle floor of this hidden gem, taking in the eclectic artwork that surpasses expectations at every turn, you find 4 of the 7 bedrooms on every side. The hallways, open save for curtains draped on every corner, are protected by slim wooden beamed ceilings, as wide as the hallways and dressed with finest art, statues and diverse pieces of furniture. Turn your gaze upward and you are greeted by the sheer expanse of sky - It is both calming and soothing. Each bedroom on this floor is starkly different to its neighbour but equally as illuminating, with huge windows that open to the outside and allow natural light to flood in. Some bedrooms are vast enough to offer lounging areas in which to relax and contemplate the complexity of the property. The bathrooms are noble in their settings and again the artists unconventional flair comes to life as the sublime use of a huge array of materials is showcased - brick, sandstone and wood flourishes are styled side by side in unison. The master suite on this floor also enjoys the private use of a shaded terrace overlooking the pool and taking in the colossal mural that decorates the one wall. Further up on the final top floor are the 3 remaining bedrooms. Interconnecting doors all passage through, all the while permitting your gaze to move outside through the wall length windows and down onto the 'pool side' terrace. Bathrooms on this floor are breathtaking in their design and their dressing, with ornate carved wooden sink units and virtually open shower spaces. The understated grandeur used by the artist is almost overwhelming in its display, yet certainly not surprising. Without doubt this is one of the most remarkable and all embracing properties you will ever set foot in. Simplistic in some forms, modern in others but charming and inviting throughout. To own this piece of architectural brilliance would be akin to immersing yourself in both the immortality of history and the grandiose lifestyle that this masterpiece would most certainly offer. Imagine adding your stories to those that already live within .....