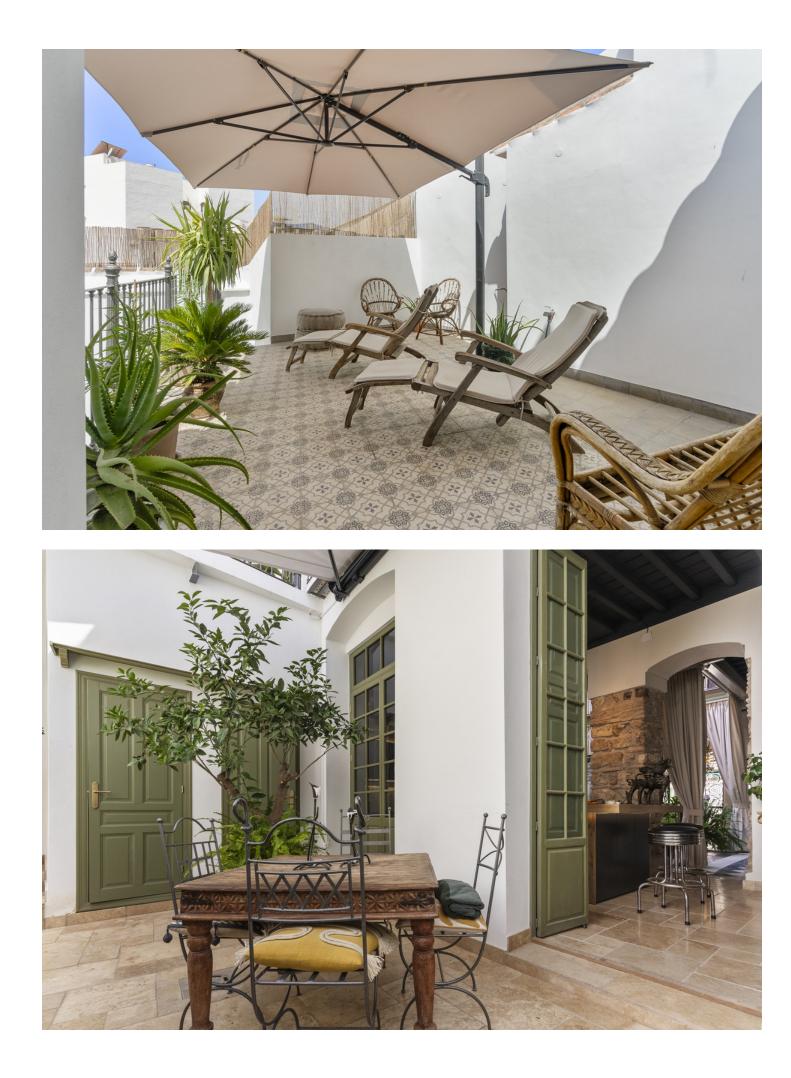

This townhouse in the heart of Coin is quite simply an artists masterpiece - a superbly renovated piece of history, and one with many stories to tell and secrets to keep. Built around a 'Patio Andaluz' this 3 floored property encircles the patio squarely, each floor open and looking down onto the courtyard where a stunning freshwater fountain stands proud. Playing host to 7 bedrooms and 4 bathrooms, 3 of which are ensuite, this property languishes over 488m2. Through the old wooden doors leading straight from the tranquil village street you are transported into this ornate courtyard. From every side you can stroll into a different part of the house. The kitchen showcases modern appliances and fittings yet these sit juxtaposed to the brick walls and wooden beamed ceiling, creating a sense that two worlds collide - the olde and the new. Two of the kitchens counters are conjoined by the ingenious use of a wooden section along which barstools are placed offering further seating. The kitchen opens up along the far side to the inner terrace where a small swimming pool sits on one of the sunny corners and surrounded by crisp white walls and a modern mural seemingly keeping an eye on its residents. Alongside the kitchen is a sitting room, open and spacious, furnished with wooden furniture atop marble floors, with doors that open up on either side allowing freedom of passage to the next hidden secret. Moving up to the middle floor of this hidden gem, taking in the eclectic artwork that surpasses expectations at every turn, you find 4 of the 7 bedrooms on every side. The hallways, open save for curtains draped on every corner, are protected by slim wooden beamed ceilings, as wide as the hallways and dressed with finest art, statues and diverse pieces of furniture. Turn your gaze upward and you are greeted by the sheer expanse of sky - It is both calming and soothing. Each bedroom on this floor is starkly different to its neighbour but equally as illuminating, with huge windows that open to the outside and allow natural light to flood in. Some bedrooms are vast enough to offer lounging areas in which to relax and contemplate the complexity of the property. The bathrooms are noble in their settings and again the artists unconventional flair comes to life as the sublime use of a huge array of materials is showcased - brick, sandstone and wood flourishes are styled side by side in unison. The master suite on this floor also enjoys the private use of a shaded terrace overlooking the pool and taking in the colossal mural that decorates the one wall. Further up on the final top floor are the 3 remaining bedrooms. Interconnecting doors all passage through, all the while permitting your gaze to move outside through the wall length windows and down onto the 'pool side' terrace. Bathrooms on this floor are breathtaking in their design and their dressing, with ornate carved wooden sink units and virtually open shower spaces. The understated grandeur used by the artist is almost overwhelming in its display, yet certainly not surprising. Without doubt this is one of the most remarkable and all embracing properties you will ever set foot in. Simplistic in some forms, modern in others but charming and inviting throughout. To own this piece of architectural brilliance would be akin to immersing yourself in both the immortality of history and the grandiose lifestyle that this masterpiece would most certainly offer. Imagine adding your stories to those that already live within .....