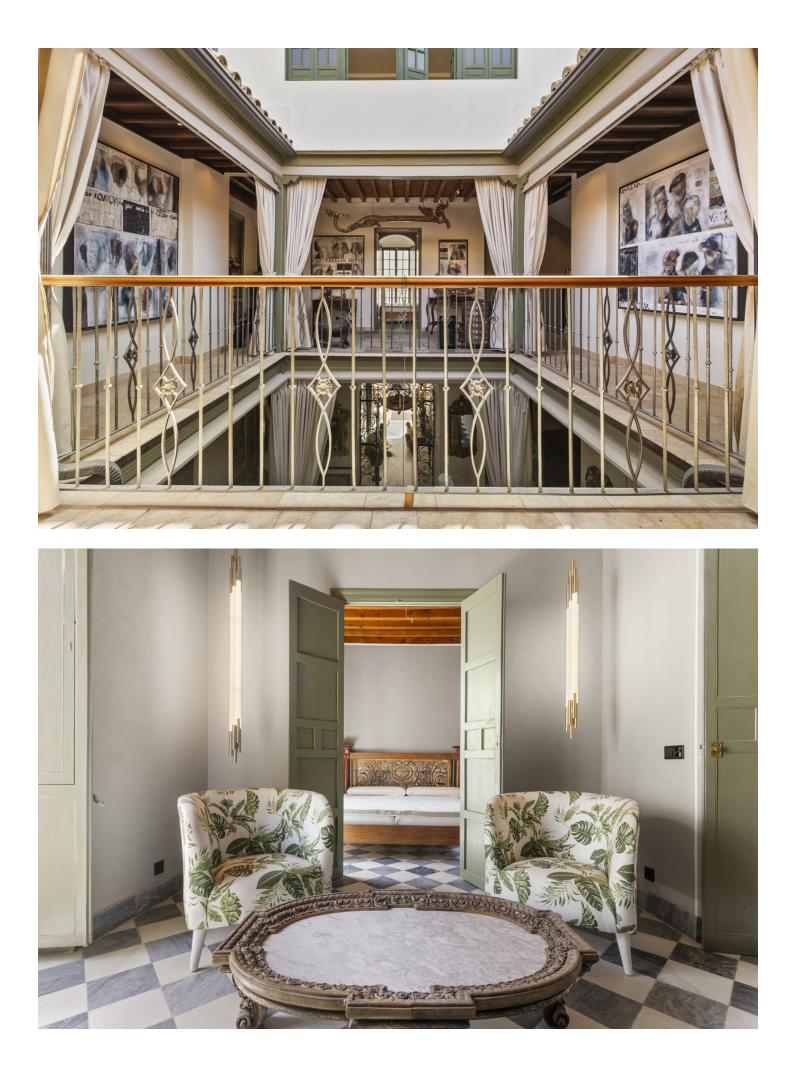

This townhouse in the heart of Coin is quite simply an artists masterpiece - a superbly renovated piece of history, and one with many stories to tell and secrets to keep. Built around a 'Patio Andaluz' this 3 floored property encircles the patio squarely, each floor open and looking down onto the courtyard where a stunning freshwater fountain stands proud. Playing host to 7 bedrooms and 4 bathrooms, 3 of which are ensuite, this property languishes over 488m2. Through the old wooden doors leading straight from the tranquil village street you are transported into this ornate courtyard. From every side you can stroll into a different part of the house. The kitchen showcases modern appliances and fittings yet these sit juxtaposed to the brick walls and wooden beamed ceiling, creating a sense that two worlds collide - the olde and the new. Two of the kitchens counters are conjoined by the ingenious use of a wooden section along which barstools are placed offering further seating. The kitchen opens up along the far side to the inner terrace where a small swimming pool sits on one of the sunny corners and surrounded by crisp white walls and a modern mural seemingly keeping an eye on its residents. Alongside the kitchen is a sitting room, open and spacious, furnished with wooden furniture atop marble floors, with doors that open up on either side allowing freedom of passage to the next hidden secret. Moving up to the middle floor of this hidden gem, taking in the eclectic artwork that surpasses expectations at every turn, you find 4 of the 7 bedrooms on every side. The hallways, open save for curtains draped on every corner, are protected by slim wooden beamed ceilings, as wide as the hallways and dressed with finest art, statues and diverse pieces of furniture. Turn your gaze upward and you are greeted by the sheer expanse of sky - It is both calming and soothing. Each bedroom on this floor is starkly different to its neighbour but equally as illuminating, with huge windows that open to the outside and allow natural light to flood in. Some bedrooms are vast enough to offer lounging areas in which to relax and contemplate the complexity of the property. The bathrooms are noble in their settings and again the artists unconventional flair comes to life as the sublime use of a huge array of materials is showcased - brick, sandstone and wood flourishes are styled side by side in unison. The master suite on this floor also enjoys the private use of a shaded terrace overlooking the pool and taking in the colossal mural that decorates the one wall. Further up on the final top floor are the 3 remaining bedrooms. Interconnecting doors all passage through, all the while permitting your gaze to move outside through the wall length windows and down onto the 'pool side' terrace. Bathrooms on this floor are breathtaking in their design and their dressing, with ornate carved wooden sink units and virtually open shower spaces. The understated grandeur used by the artist is almost overwhelming in its display, yet certainly not surprising. Without doubt this is one of the most remarkable and all embracing properties you will ever set foot in. Simplistic in some forms, modern in others but charming and inviting throughout. To own this piece of architectural brilliance would be akin to immersing yourself in both the immortality of history and the grandiose lifestyle that this masterpiece would most certainly offer. Imagine adding your stories to those that already live within .....