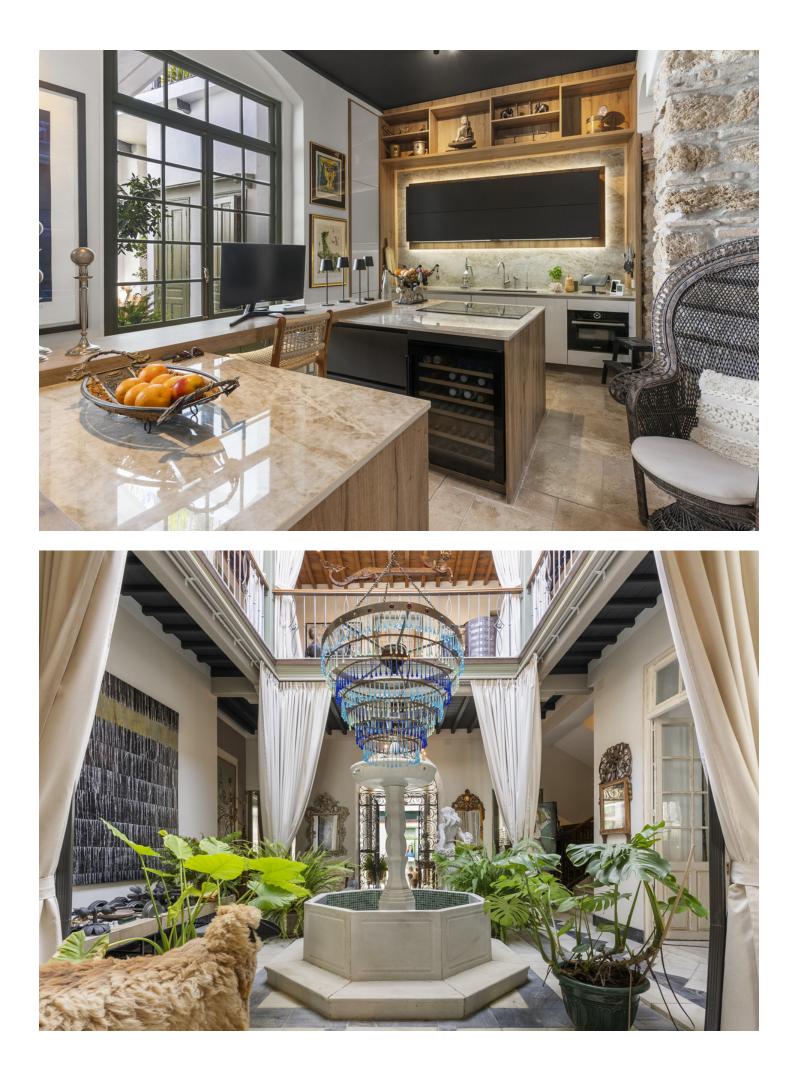

This townhouse in the heart of Coin is quite simply an artists masterpiece - a superbly renovated piece of history, and one with many stories to tell and secrets to keep. Built around a 'Patio Andaluz' this 3 floored property encircles the patio squarely, each floor open and looking down onto the courtyard where a stunning freshwater fountain stands proud. Playing host to 7 bedrooms and 4 bathrooms, 3 of which are ensuite, this property languishes over 488m2. Through the old wooden doors leading straight from the tranquil village street you are transported into this ornate courtyard. From every side you can stroll into a different part of the house. The kitchen showcases modern appliances and fittings yet these sit juxtaposed to the brick walls and wooden beamed ceiling, creating a sense that two worlds collide - the olde and the new. Two of the kitchens counters are conjoined by the ingenious use of a wooden section along which barstools are placed offering further seating. The kitchen opens up along the far side to the inner terrace where a small swimming pool sits on one of the sunny corners and surrounded by crisp white walls and a modern mural seemingly keeping an eye on its residents. Alongside the kitchen is a sitting room, open and spacious, furnished with wooden furniture atop marble floors, with doors that open up on either side allowing freedom of passage to the next hidden secret. Moving up to the middle floor of this hidden gem, taking in the eclectic artwork that surpasses expectations at every turn, you find 4 of the 7 bedrooms on every side. The hallways, open save for curtains draped on every corner, are protected by slim wooden beamed ceilings, as wide as the hallways and dressed with finest art, statues and diverse pieces of furniture. Turn your gaze upward and you are greeted by the sheer expanse of sky - It is both calming and soothing. Each bedroom on this floor is starkly different to its neighbour but equally as illuminating, with huge windows that open to the outside and allow natural light to flood in. Some bedrooms are vast enough to offer lounging areas in which to relax and contemplate the complexity of the property. The bathrooms are noble in their settings and again the artists unconventional flair comes to life as the sublime use of a huge array of materials is showcased - brick, sandstone and wood flourishes are styled side by side in unison. The master suite on this floor also enjoys the private use of a shaded terrace overlooking the pool and taking in the colossal mural that decorates the one wall. Further up on the final top floor are the 3 remaining bedrooms. Interconnecting doors all passage through, all the while permitting your gaze to move outside through the wall length windows and down onto the 'pool side' terrace. Bathrooms on this floor are breathtaking in their design and their dressing, with ornate carved wooden sink units and virtually open shower spaces. The understated grandeur used by the artist is almost overwhelming in its display, yet certainly not surprising. Without doubt this is one of the most remarkable and all embracing properties you will ever set foot in. Simplistic in some forms, modern in others but charming and inviting throughout. To own this piece of architectural brilliance would be akin to immersing yourself in both the immortality of history and the grandiose lifestyle that this masterpiece would most certainly offer. Imagine adding your stories to those that already live within .....