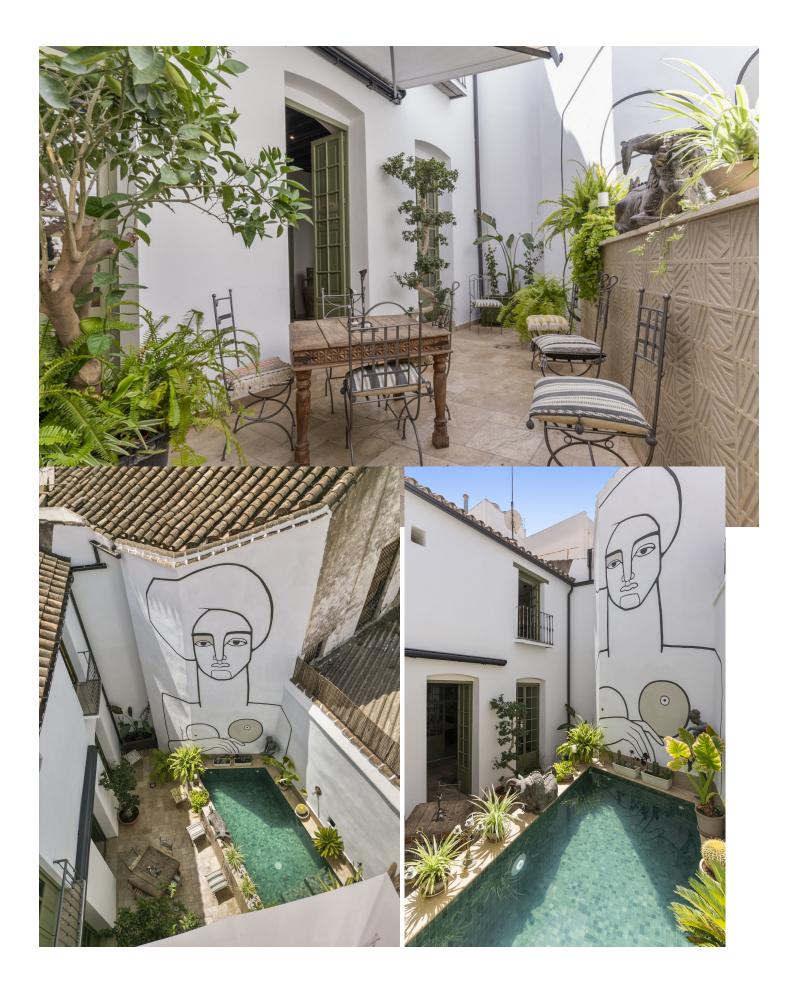

This townhouse in the heart of Coin is quite simply an artists masterpiece - a superbly renovated piece of history, and one with many stories to tell and secrets to keep. Built around a 'Patio Andaluz' this 3 floored property encircles the patio squarely, each floor open and looking down onto the courtyard where a stunning freshwater fountain stands proud. Playing host to 7 bedrooms and 4 bathrooms, 3 of which are ensuite, this property languishes over 488m2. Through the old wooden doors leading straight from the tranquil village street you are transported into this ornate courtyard. From every side you can stroll into a different part of the house. The kitchen showcases modern appliances and fittings yet these sit juxtaposed to the brick walls and wooden beamed ceiling, creating a sense that two worlds collide - the olde and the new. Two of the kitchens counters are conjoined by the ingenious use of a wooden section along which barstools are placed offering further seating. The kitchen opens up along the far side to the inner terrace where a small swimming pool sits on one of the sunny corners and surrounded by crisp white walls and a modern mural seemingly keeping an eye on its residents. Alongside the kitchen is a sitting room, open and spacious, furnished with wooden furniture atop marble floors, with doors that open up on either side allowing freedom of passage to the next hidden secret. Moving up to the middle floor of this hidden gem, taking in the eclectic artwork that surpasses expectations at every turn, you find 4 of the 7 bedrooms on every side. The hallways, open save for curtains draped on every corner, are protected by slim wooden beamed ceilings, as wide as the hallways and dressed with finest art, statues and diverse pieces of furniture. Turn your gaze upward and you are greeted by the sheer expanse of sky - It is both calming and soothing. Each bedroom on this floor is starkly different to its neighbour but equally as illuminating, with huge windows that open to the outside and allow natural light to flood in. Some bedrooms are vast enough to offer lounging areas in which to relax and contemplate the complexity of the property. The bathrooms are noble in their settings and again the artists unconventional flair comes to life as the sublime use of a huge array of materials is showcased - brick, sandstone and wood flourishes are styled side by side in unison. The master suite on this floor also enjoys the private use of a shaded terrace overlooking the pool and taking in the colossal mural that decorates the one wall. Further up on the final top floor are the 3 remaining bedrooms. Interconnecting doors all passage through, all the while permitting your gaze to move outside through the wall length windows and down onto the 'pool side' terrace. Bathrooms on this floor are breathtaking in their design and their dressing, with ornate carved wooden sink units and virtually open shower spaces. The understated grandeur used by the artist is almost overwhelming in its display, yet certainly not surprising. Without doubt this is one of the most remarkable and all embracing properties you will ever set foot in. Simplistic in some forms, modern in others but charming and inviting throughout. To own this piece of architectural brilliance would be akin to immersing yourself in both the immortality of history and the grandiose lifestyle that this masterpiece would most certainly offer. Imagine adding your stories to those that already live within .....