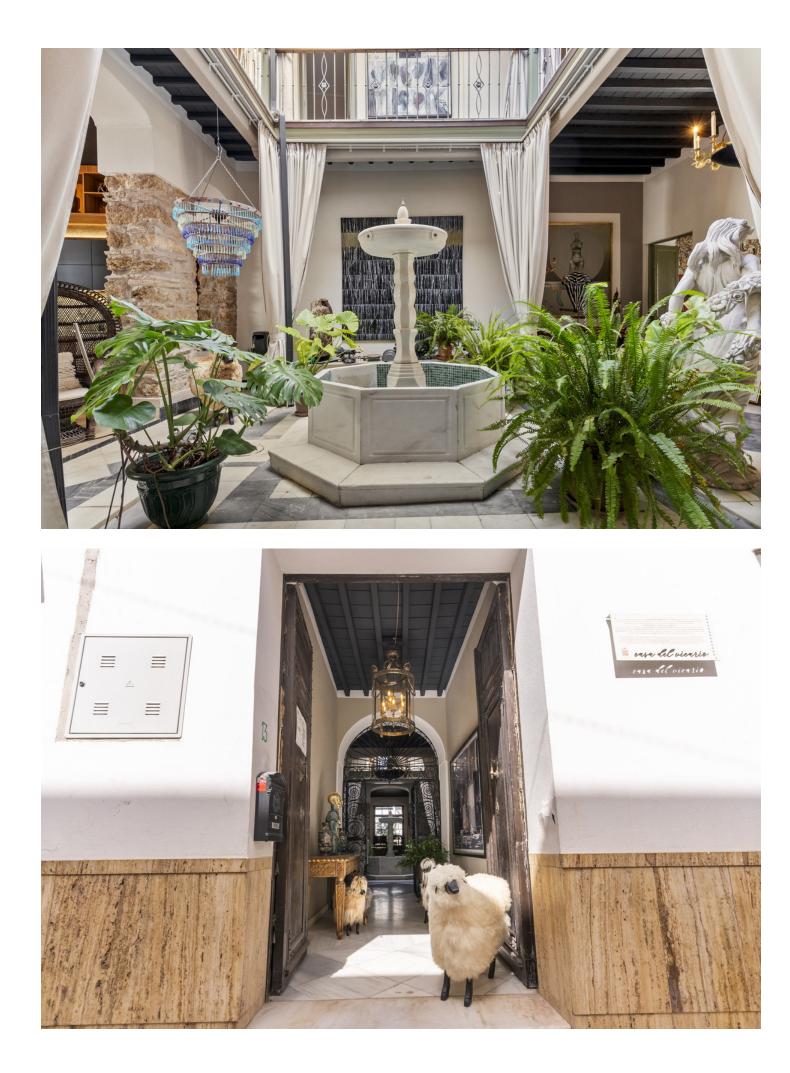

This townhouse in the heart of Coin is quite simply an artists masterpiece - a superbly renovated piece of history, and one with many stories to tell and secrets to keep. Built around a 'Patio Andaluz' this 3 floored property encircles the patio squarely, each floor open and looking down onto the courtyard where a stunning freshwater fountain stands proud. Playing host to 7 bedrooms and 4 bathrooms, 3 of which are ensuite, this property languishes over 488m2. Through the old wooden doors leading straight from the tranquil village street you are transported into this ornate courtyard. From every side you can stroll into a different part of the house. The kitchen showcases modern appliances and fittings yet these sit juxtaposed to the brick walls and wooden beamed ceiling, creating a sense that two worlds collide - the olde and the new. Two of the kitchens counters are conjoined by the ingenious use of a wooden section along which barstools are placed offering further seating. The kitchen opens up along the far side to the inner terrace where a small swimming pool sits on one of the sunny corners and surrounded by crisp white walls and a modern mural seemingly keeping an eye on its residents. Alongside the kitchen is a sitting room, open and spacious, furnished with wooden furniture atop marble floors, with doors that open up on either side allowing freedom of passage to the next hidden secret. Moving up to the middle floor of this hidden gem, taking in the eclectic artwork that surpasses expectations at every turn, you find 4 of the 7 bedrooms on every side. The hallways, open save for curtains draped on every corner, are protected by slim wooden beamed ceilings, as wide as the hallways and dressed with finest art, statues and diverse pieces of furniture. Turn your gaze upward and you are greeted by the sheer expanse of sky - It is both calming and soothing. Each bedroom on this floor is starkly different to its neighbour but equally as illuminating, with huge windows that open to the outside and allow natural light to flood in. Some bedrooms are vast enough to offer lounging areas in which to relax and contemplate the complexity of the property. The bathrooms are noble in their settings and again the artists unconventional flair comes to life as the sublime use of a huge array of materials is showcased - brick, sandstone and wood flourishes are styled side by side in unison. The master suite on this floor also enjoys the private use of a shaded terrace overlooking the pool and taking in the colossal mural that decorates the one wall. Further up on the final top floor are the 3 remaining bedrooms. Interconnecting doors all passage through, all the while permitting your gaze to move outside through the wall length windows and down onto the 'pool side' terrace. Bathrooms on this floor are breathtaking in their design and their dressing, with ornate carved wooden sink units and virtually open shower spaces. The understated grandeur used by the artist is almost overwhelming in its display, yet certainly not surprising. Without doubt this is one of the most remarkable and all embracing properties you will ever set foot in. Simplistic in some forms, modern in others but charming and inviting throughout. To own this piece of architectural brilliance would be akin to immersing yourself in both the immortality of history and the grandiose lifestyle that this masterpiece would most certainly offer. Imagine adding your stories to those that already live within .....