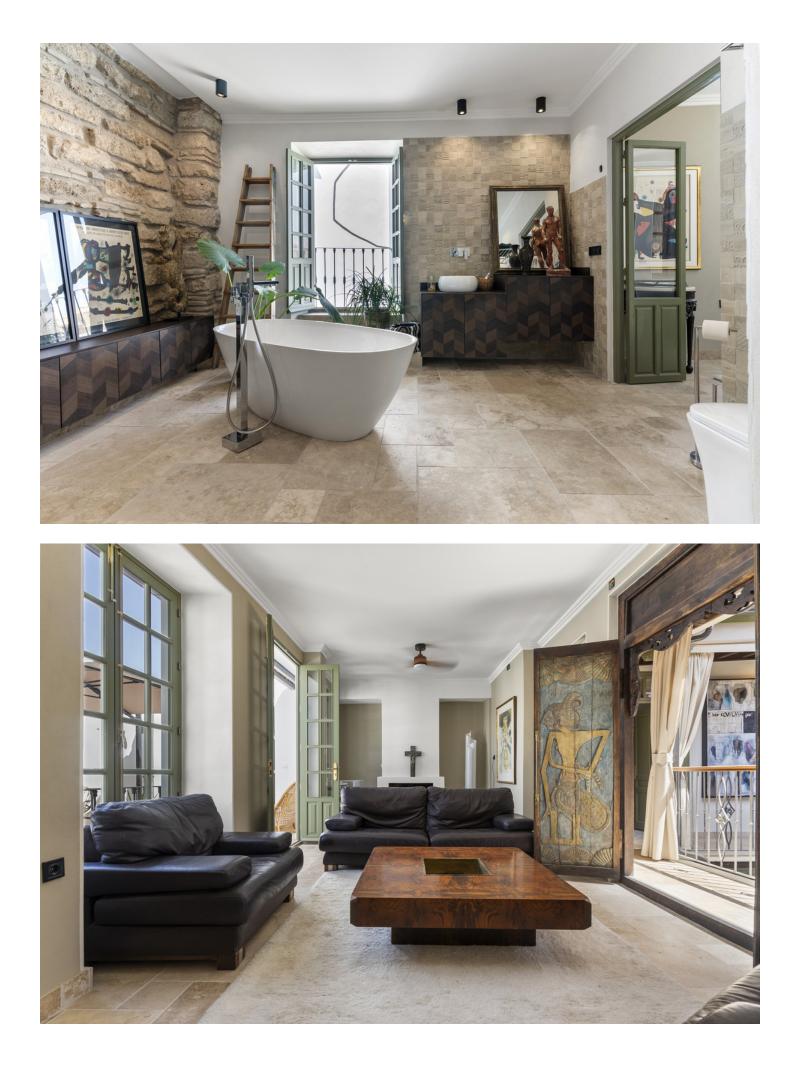

This townhouse in the heart of Coin is quite simply an artists masterpiece - a superbly renovated piece of history, and one with many stories to tell and secrets to keep. Built around a 'Patio Andaluz' this 3 floored property encircles the patio squarely, each floor open and looking down onto the courtyard where a stunning freshwater fountain stands proud. Playing host to 7 bedrooms and 4 bathrooms, 3 of which are ensuite, this property languishes over 488m2. Through the old wooden doors leading straight from the tranquil village street you are transported into this ornate courtyard. From every side you can stroll into a different part of the house. The kitchen showcases modern appliances and fittings yet these sit juxtaposed to the brick walls and wooden beamed ceiling, creating a sense that two worlds collide - the olde and the new. Two of the kitchens counters are conjoined by the ingenious use of a wooden section along which barstools are placed offering further seating. The kitchen opens up along the far side to the inner terrace where a small swimming pool sits on one of the sunny corners and surrounded by crisp white walls and a modern mural seemingly keeping an eye on its residents. Alongside the kitchen is a sitting room, open and spacious, furnished with wooden furniture atop marble floors, with doors that open up on either side allowing freedom of passage to the next hidden secret. Moving up to the middle floor of this hidden gem, taking in the eclectic artwork that surpasses expectations at every turn, you find 4 of the 7 bedrooms on every side. The hallways, open save for curtains draped on every corner, are protected by slim wooden beamed ceilings, as wide as the hallways and dressed with finest art, statues and diverse pieces of furniture. Turn your gaze upward and you are greeted by the sheer expanse of sky - It is both calming and soothing. Each bedroom on this floor is starkly different to its neighbour but equally as illuminating, with huge windows that open to the outside and allow natural light to flood in. Some bedrooms are vast enough to offer lounging areas in which to relax and contemplate the complexity of the property. The bathrooms are noble in their settings and again the artists unconventional flair comes to life as the sublime use of a huge array of materials is showcased - brick, sandstone and wood flourishes are styled side by side in unison. The master suite on this floor also enjoys the private use of a shaded terrace overlooking the pool and taking in the colossal mural that decorates the one wall. Further up on the final top floor are the 3 remaining bedrooms. Interconnecting doors all passage through, all the while permitting your gaze to move outside through the wall length windows and down onto the 'pool side' terrace. Bathrooms on this floor are breathtaking in their design and their dressing, with ornate carved wooden sink units and virtually open shower spaces. The understated grandeur used by the artist is almost overwhelming in its display, yet certainly not surprising. Without doubt this is one of the most remarkable and all embracing properties you will ever set foot in. Simplistic in some forms, modern in others but charming and inviting throughout. To own this piece of architectural brilliance would be akin to immersing yourself in both the immortality of history and the grandiose lifestyle that this masterpiece would most certainly offer. Imagine adding your stories to those that already live within .....