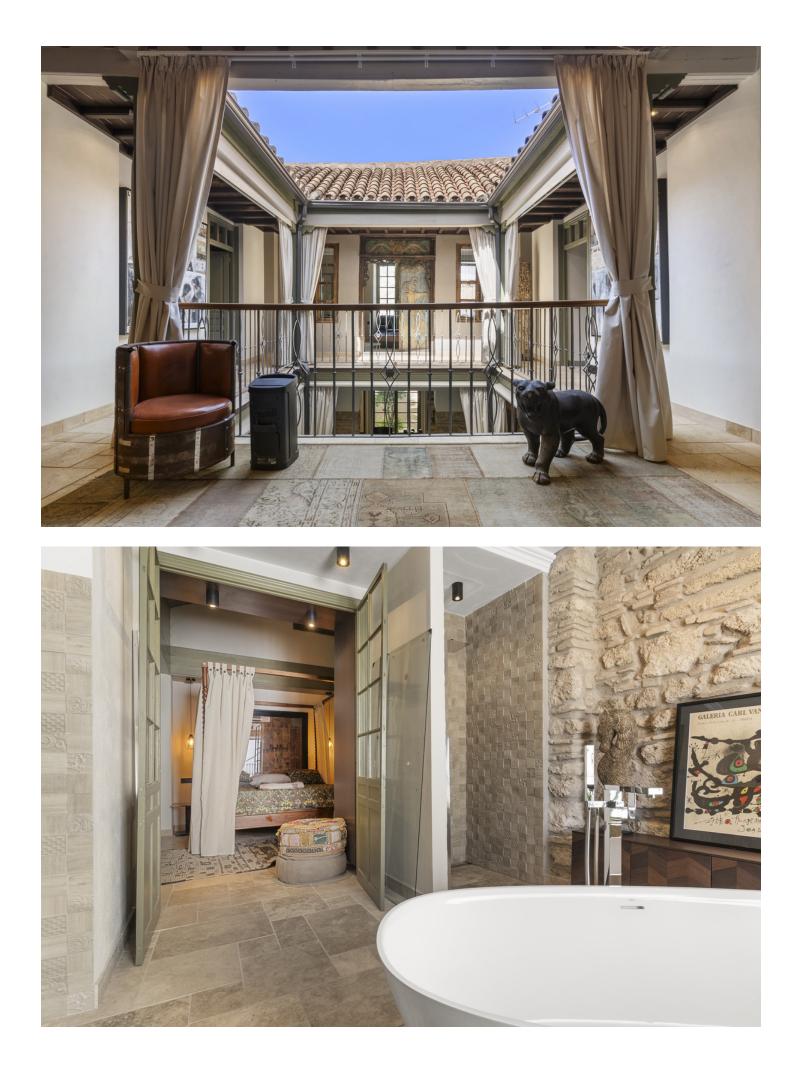

This townhouse in the heart of Coin is quite simply an artists masterpiece - a superbly renovated piece of history, and one with many stories to tell and secrets to keep. Built around a 'Patio Andaluz' this 3 floored property encircles the patio squarely, each floor open and looking down onto the courtyard where a stunning freshwater fountain stands proud. Playing host to 7 bedrooms and 4 bathrooms, 3 of which are ensuite, this property languishes over 488m2. Through the old wooden doors leading straight from the tranquil village street you are transported into this ornate courtyard. From every side you can stroll into a different part of the house. The kitchen showcases modern appliances and fittings yet these sit juxtaposed to the brick walls and wooden beamed ceiling, creating a sense that two worlds collide - the olde and the new. Two of the kitchens counters are conjoined by the ingenious use of a wooden section along which barstools are placed offering further seating. The kitchen opens up along the far side to the inner terrace where a small swimming pool sits on one of the sunny corners and surrounded by crisp white walls and a modern mural seemingly keeping an eye on its residents. Alongside the kitchen is a sitting room, open and spacious, furnished with wooden furniture atop marble floors, with doors that open up on either side allowing freedom of passage to the next hidden secret. Moving up to the middle floor of this hidden gem, taking in the eclectic artwork that surpasses expectations at every turn, you find 4 of the 7 bedrooms on every side. The hallways, open save for curtains draped on every corner, are protected by slim wooden beamed ceilings, as wide as the hallways and dressed with finest art, statues and diverse pieces of furniture. Turn your gaze upward and you are greeted by the sheer expanse of sky - It is both calming and soothing. Each bedroom on this floor is starkly different to its neighbour but equally as illuminating, with huge windows that open to the outside and allow natural light to flood in. Some bedrooms are vast enough to offer lounging areas in which to relax and contemplate the complexity of the property. The bathrooms are noble in their settings and again the artists unconventional flair comes to life as the sublime use of a huge array of materials is showcased - brick, sandstone and wood flourishes are styled side by side in unison. The master suite on this floor also enjoys the private use of a shaded terrace overlooking the pool and taking in the colossal mural that decorates the one wall. Further up on the final top floor are the 3 remaining bedrooms. Interconnecting doors all passage through, all the while permitting your gaze to move outside through the wall length windows and down onto the 'pool side' terrace. Bathrooms on this floor are breathtaking in their design and their dressing, with ornate carved wooden sink units and virtually open shower spaces. The understated grandeur used by the artist is almost overwhelming in its display, yet certainly not surprising. Without doubt this is one of the most remarkable and all embracing properties you will ever set foot in. Simplistic in some forms, modern in others but charming and inviting throughout. To own this piece of architectural brilliance would be akin to immersing yourself in both the immortality of history and the grandiose lifestyle that this masterpiece would most certainly offer. Imagine adding your stories to those that already live within .....