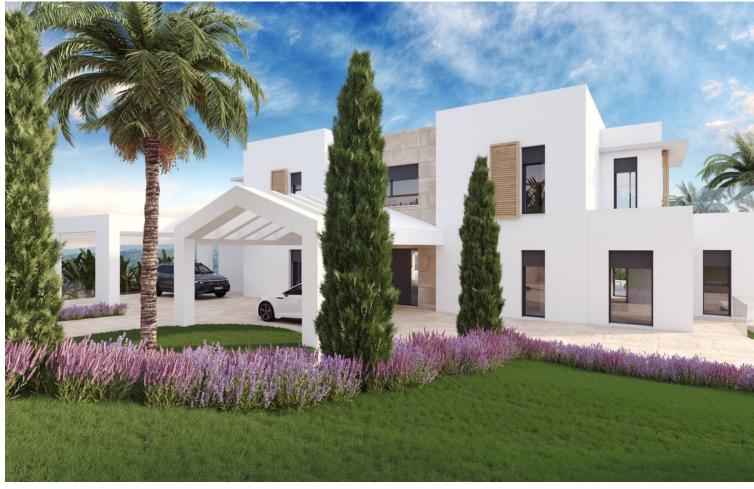

## Продажа - Участок - Benahavís 995.000€

Benahavís Участок

Коммунальные: 3,480 EUR / год ИБИ: 476 EUR / год

3650 m2

EXCLUSIVE - Build your dream home on this FLAT RESIDENTIAL PLOT WITH PROJECT AND BUILDING LICENSE with sweeping views of the sea and coastline in the gated community of Monte Mayor. This is one of the best remaining plots in Monte Mayor with a flat landscape resulting in lower construction costs. Unobstructed panoramic views of the Mediterranean, the straight of Gibraltar and the Atlas Mountains. Discover the allure of this incredible corner plot offering 3.650 m2 of breathtaking sea views, this stunning villa project has been approved by the Benahavis Town Hall. Build max of 445 m2 (12.2%) and plot development of 912 m2 (25%). Positioned to perfection, this south/south-west facing gem is ready to build your dream villa, tailored for an idyllic holiday getaway or year-round living. No need to wait for architectural drawings and licensing, you can get started right away! \* VIEWS\* - Straight of Gibraltar - Atlas Mountains - Africa - Beautiful and unobstructed sea view - Mountain view \*\*\* 7% LAND TRANSFER TAX on this plot.\*\* Incredible tax savings! Monte Mayor stands as a secure, gated urbanisation strategically situated just a few minutes' drive from the A-7 motorway, shops and restaurants, offering seamless connectivity. Onsite residents and guests enjoy a café and bakery. The prestigious Marbella Club Golf Resort is reached within 3-minutes by car. This prime location, ensures a harmonious blend of tranquillity and accessibility, making it an ideal canvas for your residential vision. Enjoy all that Marbella and the Costa del Sol has to offer within 15-minutes from the exclusive gates. Malaga airport is a mere 45-minutes away.