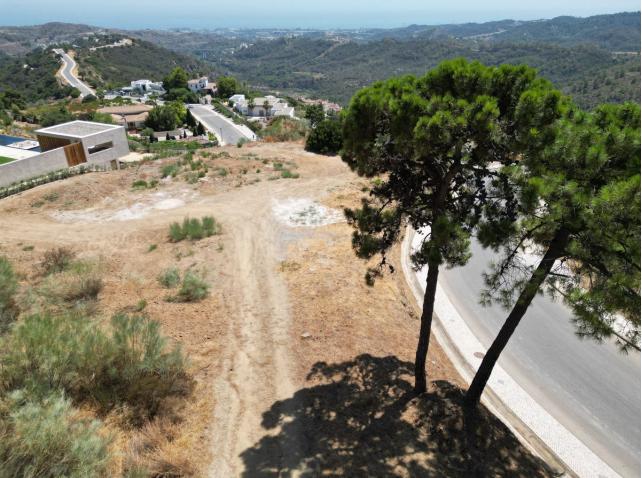

## Продажа - Участок - Benahavís 995.000€

Benahavís Участок

Коммунальные: 3,480 EUR / год ИБИ: 476 EUR / год

3650 m2

EXCLUSIVE - Build your dream home on this FLAT RESIDENTIAL PLOT WITH PROJECT AND BUILDING LICENSE with sweeping views of the sea and coastline in the gated community of Monte Mayor. This is one of the best remaining plots in Monte Mayor with a flat landscape resulting in lower construction costs. Unobstructed panoramic views of the Mediterranean, the straight of Gibraltar and the Atlas Mountains. Discover the allure of this incredible corner plot offering 3.650 m2 of breathtaking sea views, this stunning villa project has been approved by the Benahavis Town Hall. Build max of 445 m2 (12.2%) and plot development of 912 m2 (25%). Positioned to perfection, this south/south-west facing gem is ready to build your dream villa, tailored for an idyllic holiday getaway or year-round living. No need to wait for architectural drawings and licensing, you can get started right away! \* VIEWS\* - Straight of Gibraltar - Atlas Mountains - Africa - Beautiful and unobstructed sea view - Mountain view \*\*\* 7% LAND TRANSFER TAX on this plot.\*\* Incredible tax savings! Monte Mayor stands as a secure, gated urbanisation strategically situated just a few minutes' drive from the A-7 motorway, shops and restaurants, offering seamless connectivity. Onsite residents and guests enjoy a café and bakery. The prestigious Marbella Club Golf Resort is reached within 3-minutes by car. This prime location, ensures a harmonious blend of tranquillity and accessibility, making it an ideal canvas for your residential vision. Enjoy all that Marbella and the Costa del Sol has to offer within 15-minutes from the exclusive gates. Malaga airport is a mere 45-minutes away.