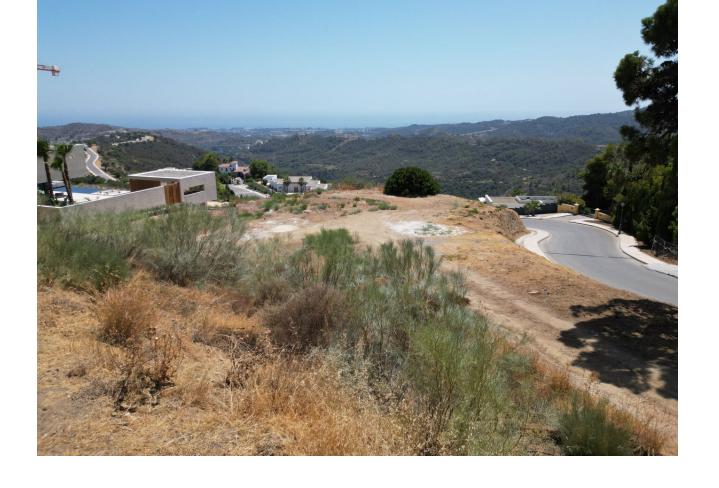

## Продажа - Участок - Benahavís 995.000€

Benahavís Участок

Коммунальные: 3,480 EUR / год ИБИ: 476 EUR / год

3650 m2

EXCLUSIVE - Build your dream home on this FLAT RESIDENTIAL PLOT WITH PROJECT AND BUILDING LICENSE with sweeping views of the sea and coastline in the gated community of Monte Mayor. This is one of the best remaining plots in Monte Mayor with a flat landscape resulting in lower construction costs. Unobstructed panoramic views of the Mediterranean, the straight of Gibraltar and the Atlas Mountains. Discover the allure of this incredible corner plot offering 3.650 m2 of breathtaking sea views, this stunning villa project has been approved by the Benahavis Town Hall. Build max of 445 m2 (12.2%) and plot development of 912 m2 (25%). Positioned to perfection, this south/south-west facing gem is ready to build your dream villa, tailored for an idyllic holiday getaway or year-round living. No need to wait for architectural drawings and licensing, you can get started right away! \* VIEWS\* - Straight of Gibraltar - Atlas Mountains - Africa - Beautiful and unobstructed sea view - Mountain view \*\*\* 7% LAND TRANSFER TAX on this plot.\*\* Incredible tax savings! Monte Mayor stands as a secure, gated urbanisation strategically situated just a few minutes' drive from the A-7 motorway, shops and restaurants, offering seamless connectivity. Onsite residents and guests enjoy a café and bakery. The prestigious Marbella Club Golf Resort is reached within 3-minutes by car. This prime location, ensures a harmonious blend of tranquillity and accessibility, making it an ideal canvas for your residential vision. Enjoy all that Marbella and the Costa del Sol has to offer within 15-minutes from the exclusive gates. Malaga airport is a mere 45-minutes away.