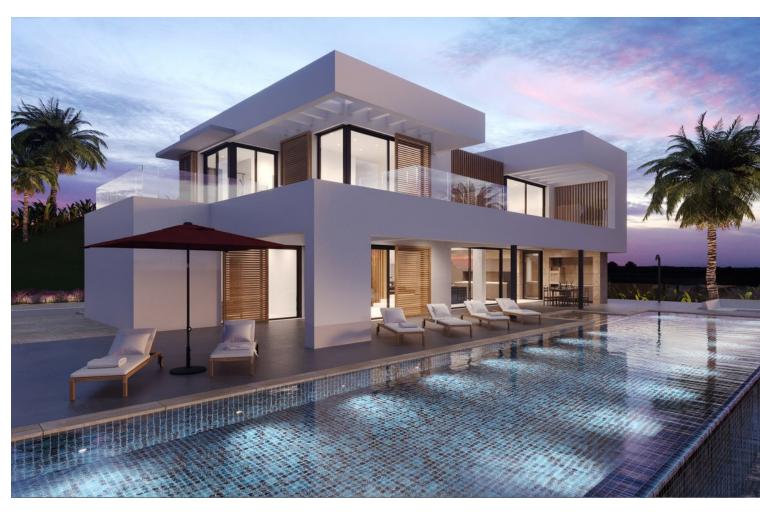

## Продажа - Участок - Benahavís 995.000€

Benahavís Участок

Коммунальные: 3,480 EUR / год ИБИ: 476 EUR / год

3650 m2

EXCLUSIVE - Build your dream home on this FLAT RESIDENTIAL PLOT WITH PROJECT AND BUILDING LICENSE with sweeping views of the sea and coastline in the gated community of Monte Mayor. This is one of the best remaining plots in Monte Mayor with a flat landscape resulting in lower construction costs. Unobstructed panoramic views of the Mediterranean, the straight of Gibraltar and the Atlas Mountains. Discover the allure of this incredible corner plot offering 3.650 m2 of breathtaking sea views, this stunning villa project has been approved by the Benahavis Town Hall. Build max of 445 m2 (12.2%) and plot development of 912 m2 (25%). Positioned to perfection, this south/south-west facing gem is ready to build your dream villa, tailored for an idyllic holiday getaway or year-round living. No need to wait for architectural drawings and licensing, you can get started right away! \* VIEWS\* - Straight of Gibraltar - Atlas Mountains - Africa - Beautiful and unobstructed sea view - Mountain view \*\*\* 7% LAND TRANSFER TAX on this plot.\*\* Incredible tax savings! Monte Mayor stands as a secure, gated urbanisation strategically situated just a few minutes' drive from the A-7 motorway, shops and restaurants, offering seamless connectivity. Onsite residents and guests enjoy a café and bakery. The prestigious Marbella Club Golf Resort is reached within 3-minutes by car. This prime location, ensures a harmonious blend of tranquillity and accessibility, making it an ideal canvas for your residential vision. Enjoy all that Marbella and the Costa del Sol has to offer within 15-minutes from the exclusive gates. Malaga airport is a mere 45-minutes away.