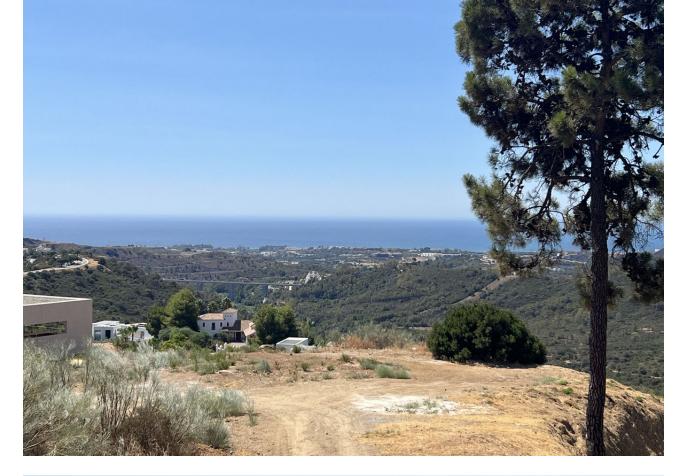

## Продажа - Участок - Benahavís 995.000€

Benahavís Участок

Коммунальные: 3,480 EUR / год ИБИ: 476 EUR / год

3650 m2

EXCLUSIVE - Build your dream home on this FLAT RESIDENTIAL PLOT WITH PROJECT AND BUILDING LICENSE with sweeping views of the sea and coastline in the gated community of Monte Mayor. This is one of the best remaining plots in Monte Mayor with a flat landscape resulting in lower construction costs. Unobstructed panoramic views of the Mediterranean, the straight of Gibraltar and the Atlas Mountains. Discover the allure of this incredible corner plot offering 3.650 m2 of breathtaking sea views, this stunning villa project has been approved by the Benahavis Town Hall. Build max of 445 m2 (12.2%) and plot development of 912 m2 (25%). Positioned to perfection, this south/south-west facing gem is ready to build your dream villa, tailored for an idyllic holiday getaway or year-round living. No need to wait for architectural drawings and licensing, you can get started right away! \* VIEWS\* - Straight of Gibraltar - Atlas Mountains - Africa - Beautiful and unobstructed sea view - Mountain view \*\*\* 7% LAND TRANSFER TAX on this plot.\*\* Incredible tax savings! Monte Mayor stands as a secure, gated urbanisation strategically situated just a few minutes' drive from the A-7 motorway, shops and restaurants, offering seamless connectivity. Onsite residents and guests enjoy a café and bakery. The prestigious Marbella Club Golf Resort is reached within 3-minutes by car. This prime location, ensures a harmonious blend of tranquillity and accessibility, making it an ideal canvas for your residential vision. Enjoy all that Marbella and the Costa del Sol has to offer within 15-minutes from the exclusive gates. Malaga airport is a mere 45-minutes away.