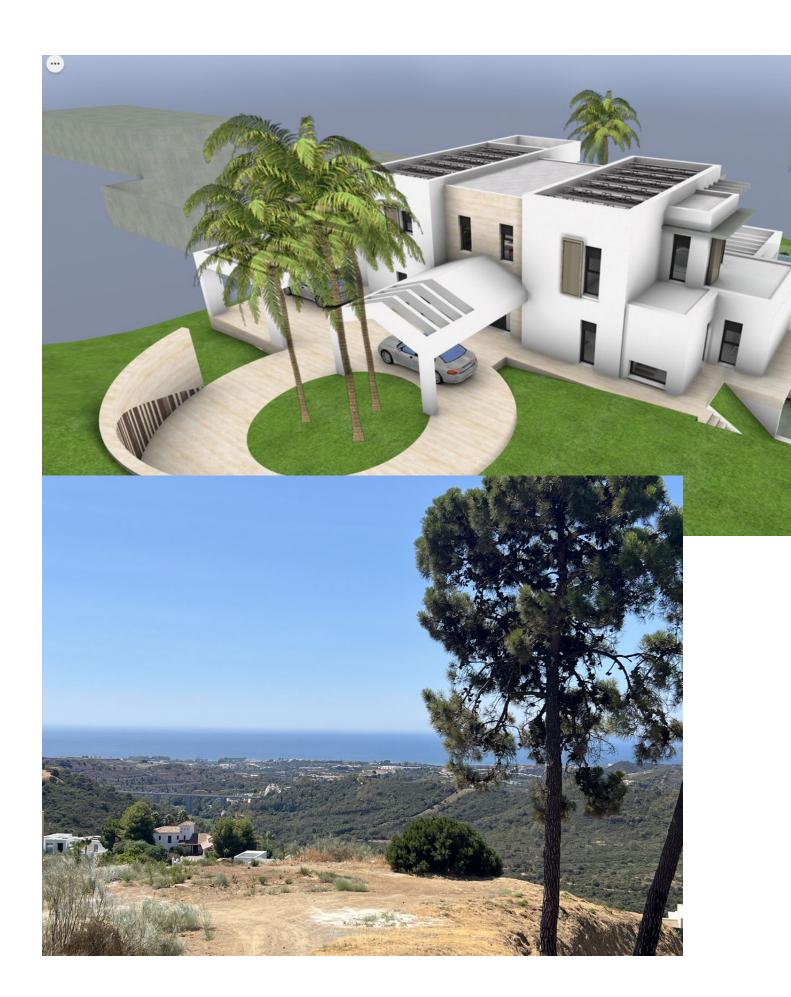

## Продажа - Участок - Benahavís 995.000€

Benahavís Участок

Коммунальные: 3,480 EUR / год ИБИ: 476 EUR / год

3650 m2

EXCLUSIVE - Build your dream home on this FLAT RESIDENTIAL PLOT WITH PROJECT AND BUILDING LICENSE with sweeping views of the sea and coastline in the gated community of Monte Mayor. This is one of the best remaining plots in Monte Mayor with a flat landscape resulting in lower construction costs. Unobstructed panoramic views of the Mediterranean, the straight of Gibraltar and the Atlas Mountains. Discover the allure of this incredible corner plot offering 3.650 m2 of breathtaking sea views, this stunning villa project has been approved by the Benahavis Town Hall. Build max of 445 m2 (12.2%) and plot development of 912 m2 (25%). Positioned to perfection, this south/south-west facing gem is ready to build your dream villa, tailored for an idyllic holiday getaway or year-round living. No need to wait for architectural drawings and licensing, you can get started right away! \* VIEWS\* - Straight of Gibraltar - Atlas Mountains - Africa - Beautiful and unobstructed sea view - Mountain view \*\*\* 7% LAND TRANSFER TAX on this plot.\*\* Incredible tax savings! Monte Mayor stands as a secure, gated urbanisation strategically situated just a few minutes' drive from the A-7 motorway, shops and restaurants, offering seamless connectivity. Onsite residents and guests enjoy a café and bakery. The prestigious Marbella Club Golf Resort is reached within 3-minutes by car. This prime location, ensures a harmonious blend of tranquillity and accessibility, making it an ideal canvas for your residential vision. Enjoy all that Marbella and the Costa del Sol has to offer within 15-minutes from the exclusive gates. Malaga airport is a mere 45-minutes away.