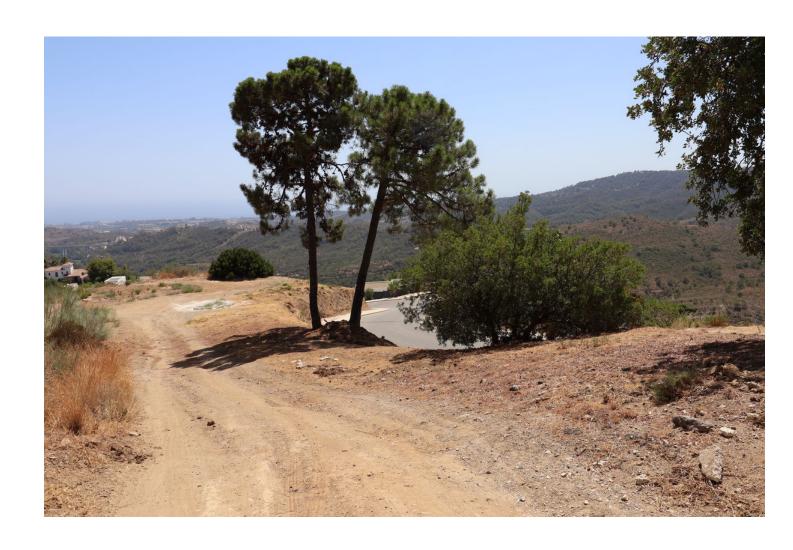

## Продажа - Участок - Benahavís 995.000€

Benahavís Участок

Коммунальные: 3,480 EUR / год ИБИ: 476 EUR / год

3650 m2

EXCLUSIVE - Build your dream home on this FLAT RESIDENTIAL PLOT WITH PROJECT AND BUILDING LICENSE with sweeping views of the sea and coastline in the gated community of Monte Mayor. This is one of the best remaining plots in Monte Mayor with a flat landscape resulting in lower construction costs. Unobstructed panoramic views of the Mediterranean, the straight of Gibraltar and the Atlas Mountains. Discover the allure of this incredible corner plot offering 3.650 m2 of breathtaking sea views, this stunning villa project has been approved by the Benahavis Town Hall. Build max of 445 m2 (12.2%) and plot development of 912 m2 (25%). Positioned to perfection, this south/south-west facing gem is ready to build your dream villa, tailored for an idyllic holiday getaway or year-round living. No need to wait for architectural drawings and licensing, you can get started right away! \* VIEWS\* - Straight of Gibraltar - Atlas Mountains - Africa - Beautiful and unobstructed sea view - Mountain view \*\*\* 7% LAND TRANSFER TAX on this plot.\*\* Incredible tax savings! Monte Mayor stands as a secure, gated urbanisation strategically situated just a few minutes' drive from the A-7 motorway, shops and restaurants, offering seamless connectivity. Onsite residents and guests enjoy a café and bakery. The prestigious Marbella Club Golf Resort is reached within 3-minutes by car. This prime location, ensures a harmonious blend of tranquillity and accessibility, making it an ideal canvas for your residential vision. Enjoy all that Marbella and the Costa del Sol has to offer within 15-minutes from the exclusive gates. Malaga airport is a mere 45-minutes away.