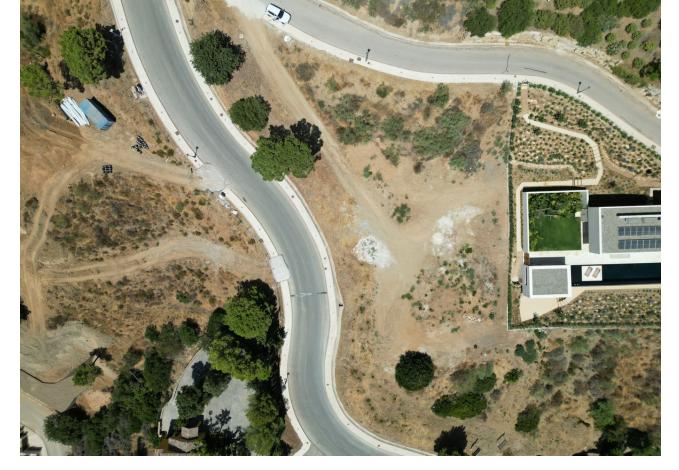

## Продажа - Участок - Benahavís 995.000€

Benahavís Участок

Коммунальные: 3,480 EUR / год ИБИ: 476 EUR / год

3650 m2

EXCLUSIVE - Build your dream home on this FLAT RESIDENTIAL PLOT WITH PROJECT AND BUILDING LICENSE with sweeping views of the sea and coastline in the gated community of Monte Mayor. This is one of the best remaining plots in Monte Mayor with a flat landscape resulting in lower construction costs. Unobstructed panoramic views of the Mediterranean, the straight of Gibraltar and the Atlas Mountains. Discover the allure of this incredible corner plot offering 3.650 m2 of breathtaking sea views, this stunning villa project has been approved by the Benahavis Town Hall. Build max of 445 m2 (12.2%) and plot development of 912 m2 (25%). Positioned to perfection, this south/south-west facing gem is ready to build your dream villa, tailored for an idyllic holiday getaway or year-round living. No need to wait for architectural drawings and licensing, you can get started right away! \* VIEWS\* - Straight of Gibraltar - Atlas Mountains - Africa - Beautiful and unobstructed sea view - Mountain view \*\*\* 7% LAND TRANSFER TAX on this plot.\*\* Incredible tax savings! Monte Mayor stands as a secure, gated urbanisation strategically situated just a few minutes' drive from the A-7 motorway, shops and restaurants, offering seamless connectivity. Onsite residents and guests enjoy a café and bakery. The prestigious Marbella Club Golf Resort is reached within 3-minutes by car. This prime location, ensures a harmonious blend of tranquillity and accessibility, making it an ideal canvas for your residential vision. Enjoy all that Marbella and the Costa del Sol has to offer within 15-minutes from the exclusive gates. Malaga airport is a mere 45-minutes away.