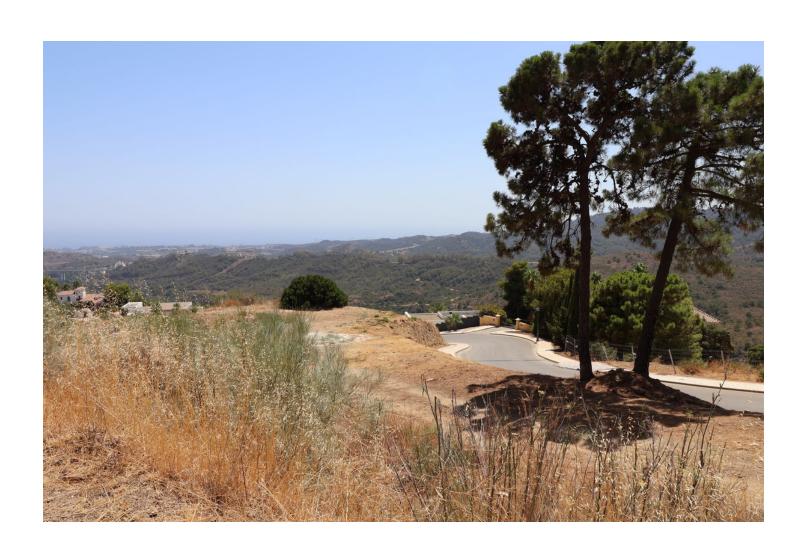

## Продажа - Участок - Benahavís 995.000€

Benahavís Участок

Коммунальные: 3,480 EUR / год ИБИ: 476 EUR / год

3650 m2

EXCLUSIVE - Build your dream home on this FLAT RESIDENTIAL PLOT WITH PROJECT AND BUILDING LICENSE with sweeping views of the sea and coastline in the gated community of Monte Mayor. This is one of the best remaining plots in Monte Mayor with a flat landscape resulting in lower construction costs. Unobstructed panoramic views of the Mediterranean, the straight of Gibraltar and the Atlas Mountains. Discover the allure of this incredible corner plot offering 3.650 m2 of breathtaking sea views, this stunning villa project has been approved by the Benahavis Town Hall. Build max of 445 m2 (12.2%) and plot development of 912 m2 (25%). Positioned to perfection, this south/south-west facing gem is ready to build your dream villa, tailored for an idyllic holiday getaway or year-round living. No need to wait for architectural drawings and licensing, you can get started right away! \* VIEWS\* - Straight of Gibraltar - Atlas Mountains - Africa - Beautiful and unobstructed sea view - Mountain view \*\*\* 7% LAND TRANSFER TAX on this plot.\*\* Incredible tax savings! Monte Mayor stands as a secure, gated urbanisation strategically situated just a few minutes' drive from the A-7 motorway, shops and restaurants, offering seamless connectivity. Onsite residents and guests enjoy a café and bakery. The prestigious Marbella Club Golf Resort is reached within 3-minutes by car. This prime location, ensures a harmonious blend of tranquillity and accessibility, making it an ideal canvas for your residential vision. Enjoy all that Marbella and the Costa del Sol has to offer within 15-minutes from the exclusive gates. Malaga airport is a mere 45-minutes away.