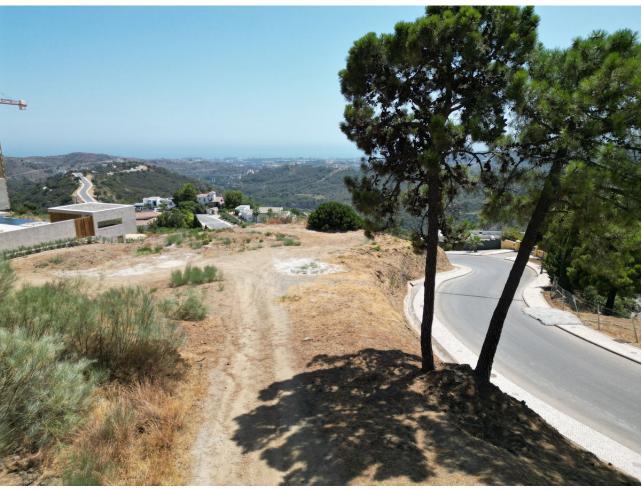

## Продажа - Участок - Benahavís 995.000€

Benahavís Участок

Коммунальные: 3,480 EUR / год ИБИ: 476 EUR / год

3650 m2

EXCLUSIVE - Build your dream home on this FLAT RESIDENTIAL PLOT WITH PROJECT AND BUILDING LICENSE with sweeping views of the sea and coastline in the gated community of Monte Mayor. This is one of the best remaining plots in Monte Mayor with a flat landscape resulting in lower construction costs. Unobstructed panoramic views of the Mediterranean, the straight of Gibraltar and the Atlas Mountains. Discover the allure of this incredible corner plot offering 3.650 m2 of breathtaking sea views, this stunning villa project has been approved by the Benahavis Town Hall. Build max of 445 m2 (12.2%) and plot development of 912 m2 (25%). Positioned to perfection, this south/south-west facing gem is ready to build your dream villa, tailored for an idyllic holiday getaway or year-round living. No need to wait for architectural drawings and licensing, you can get started right away! \* VIEWS\* - Straight of Gibraltar - Atlas Mountains - Africa - Beautiful and unobstructed sea view - Mountain view \*\*\* 7% LAND TRANSFER TAX on this plot.\*\* Incredible tax savings! Monte Mayor stands as a secure, gated urbanisation strategically situated just a few minutes' drive from the A-7 motorway, shops and restaurants, offering seamless connectivity. Onsite residents and guests enjoy a café and bakery. The prestigious Marbella Club Golf Resort is reached within 3-minutes by car. This prime location, ensures a harmonious blend of tranquillity and accessibility, making it an ideal canvas for your residential vision. Enjoy all that Marbella and the Costa del Sol has to offer within 15-minutes from the exclusive gates. Malaga airport is a mere 45-minutes away.