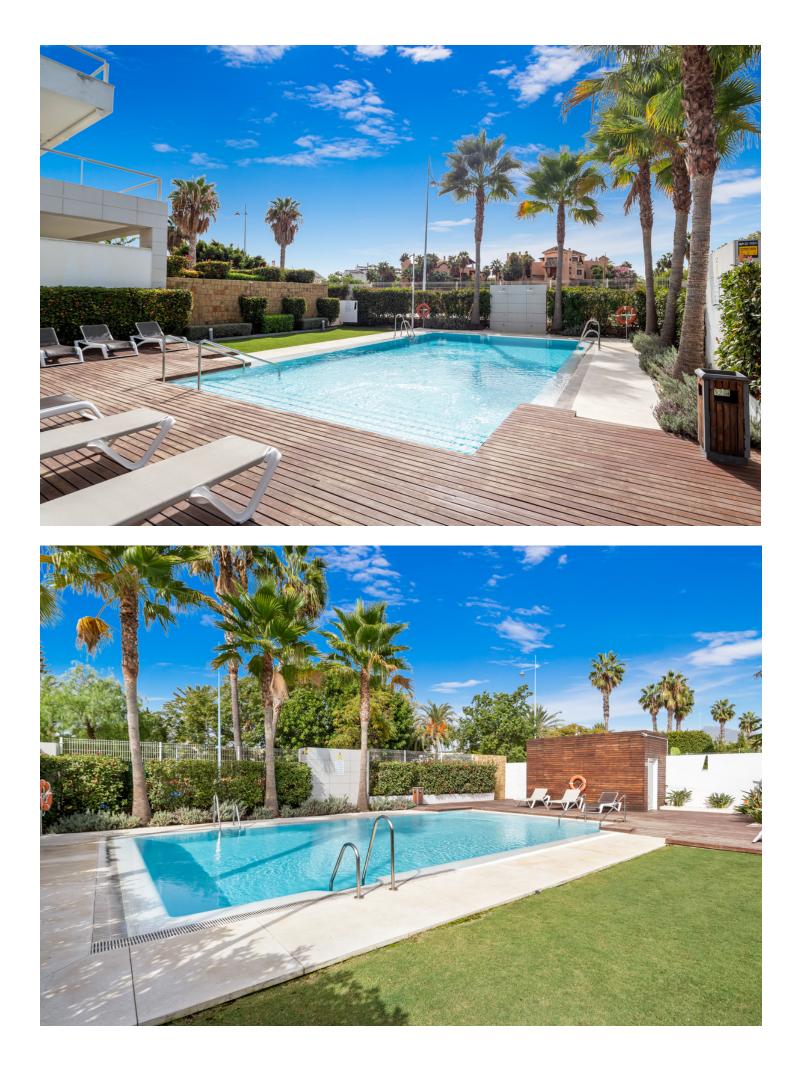

## Апартамент

Discover the epitome of luxury living in this modern penthouse, ideally located in San Pedro de Alcántara, Marbella. This exquisite 3-bedroom, 2-bathroom penthouse is part of the prestigious Jade Beach residential complex, a boutique-style development designed by the renowned Taylor Wimpey. With a prime location just a 3-minute walk from the beach, restaurants, and the brand-new luxury health club, The I/O, this property offers unparalleled convenience and lifestyle. You will be greeted by a beautiful entrance leading to a spacious living room and terrace. The open-plan kitchen features a sleek island, integrated oven, induction hob, dishwasher, fridge-freezer, and a water filtration system. Adjacent to the kitchen is a laundry room equipped with a washer and dryer. The living area seamlessly connects to a dining space and lounge area with a sofa, lounge chairs, and a TV/entertainment system, perfect for relaxation and entertainment. The penthouse boasts three elegantly designed bedrooms and two luxurious bathrooms, all featuring tiles, underfloor heating, and built-in lighting. The master bedroom includes an en-suite bathroom with a bathtub and shower, while the second bathroom offers a rainfall shower. All rooms are individually air-conditioned and have underfloor heating, providing ultimate comfort. Each bedroom is equipped with fitted wardrobes with sliding doors. The penthouse offers a 25 m<sup>2</sup> terrace on the main level and an impressive 70 m<sup>2</sup> rooftop terrace. The rooftop terrace is designed for outdoor living, with ample space for dining and sunbathing. The main part of the terrace includes an awning, allowing for the potential addition of glass walls to create a second living room or extra bedroom. Enjoy breath-taking views of the lush, green surroundings and bask in the sun from sunrise to sunset. The communal grounds are beautifully landscaped with lush plants, a sheltered pool area, sun loungers, showers, and bathrooms. This turnkey property comes fully furnished and equipped, ready for you to move in. It features individually controlled A/C, underfloor heating in all rooms, a double indoor parking space, and a large storage room. The penthouse's location in Jade Beach, one of the finest residences in the area. San Pedro de Alcantara has evolved into one of the most sought-after residential towns in Marbella. Its beachside area, Nueva Alcantara, is home to Jade Beach and offers a perfect blend of modern amenities and traditional charm. The town features a bustling centre with boutiques, gastro bars, and restaurants, complemented by its picturesque seafront lined with palm trees, ideal for strolling, exercising, or dining at beachside cafés and chiringuitos. The San Pedro boulevard, with its distinctive 'wavy' bridge, offers play areas for children, an amphitheatre for concerts, and various gastro bars. The traditional town centre features a church square where fairs and festivals are held, surrounded by cafés and shops. Every Thursday, the town hosts a large street market offering a variety of goods, from clothing to fresh produce. ALA