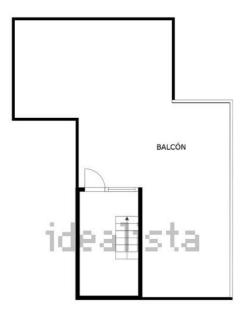

## PLANTA 2

ÁREA INTERNA BRUTA PLANTA 1 100.0 m² PLANTA 2 9.4 m² ÁREAS EXCLUIDAS : BALCÓN 30.9 m² BALCÓN 55.8 m² TOTAL : 109.4 m² LOS TAMAÑOS Y LAS DIMENSIONES SON APROXIMADAS Y PUEDEN VARIAR EN ALGUNOS CASOS.