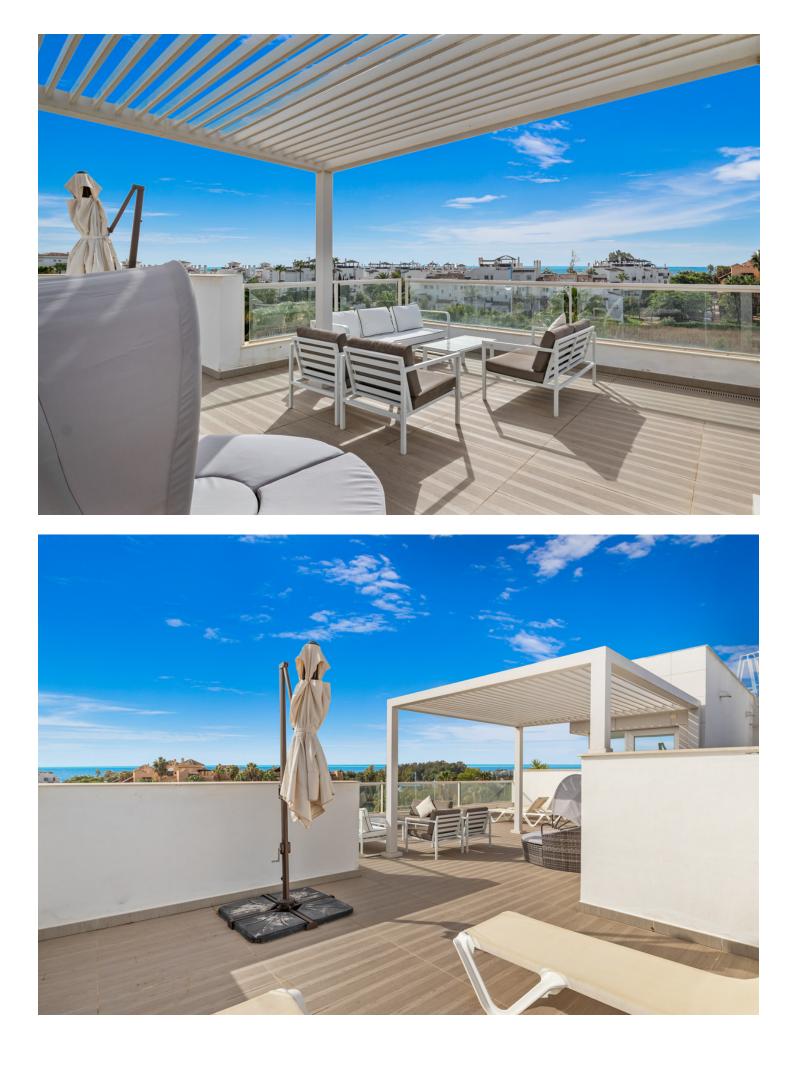

## Апартамент

Discover the epitome of luxury living in this modern penthouse, ideally located in San Pedro de Alcántara, Marbella. This exquisite 3-bedroom, 2-bathroom penthouse is part of the prestigious Jade Beach residential complex, a boutique-style development designed by the renowned Taylor Wimpey. With a prime location just a 3-minute walk from the beach, restaurants, and the brand-new luxury health club, The I/O, this property offers unparalleled convenience and lifestyle. You will be greeted by a beautiful entrance leading to a spacious living room and terrace. The open-plan kitchen features a sleek island, integrated oven, induction hob, dishwasher, fridge-freezer, and a water filtration system. Adjacent to the kitchen is a laundry room equipped with a washer and dryer. The living area seamlessly connects to a dining space and lounge area with a sofa, lounge chairs, and a TV/entertainment system, perfect for relaxation and entertainment. The penthouse boasts three elegantly designed bedrooms and two luxurious bathrooms, all featuring tiles, underfloor heating, and built-in lighting. The master bedroom includes an en-suite bathroom with a bathtub and shower, while the second bathroom offers a rainfall shower. All rooms are individually air-conditioned and have underfloor heating, providing ultimate comfort. Each bedroom is equipped with fitted wardrobes with sliding doors. The penthouse offers a 25 m<sup>2</sup> terrace on the main level and an impressive 70 m<sup>2</sup> rooftop terrace. The rooftop terrace is designed for outdoor living, with ample space for dining and sunbathing. The main part of the terrace includes an awning, allowing for the potential addition of glass walls to create a second living room or extra bedroom. Enjoy breath-taking views of the lush, green surroundings and bask in the sun from sunrise to sunset. The communal grounds are beautifully landscaped with lush plants, a sheltered pool area, sun loungers, showers, and bathrooms. This turnkey property comes fully furnished and equipped, ready for you to move in. It features individually controlled A/C, underfloor heating in all rooms, a double indoor parking space, and a large storage room. The penthouse's location in Jade Beach, one of the finest residences in the area. San Pedro de Alcantara has evolved into one of the most sought-after residential towns in Marbella. Its beachside area, Nueva Alcantara, is home to Jade Beach and offers a perfect blend of modern amenities and traditional charm. The town features a bustling centre with boutiques, gastro bars, and restaurants, complemented by its picturesque seafront lined with palm trees, ideal for strolling, exercising, or dining at beachside cafés and chiringuitos. The San Pedro boulevard, with its distinctive 'wavy' bridge, offers play areas for children, an amphitheatre for concerts, and various gastro bars. The traditional town centre features a church square where fairs and festivals are held, surrounded by cafés and shops. Every Thursday, the town hosts a large street market offering a variety of goods, from clothing to fresh produce. ALA