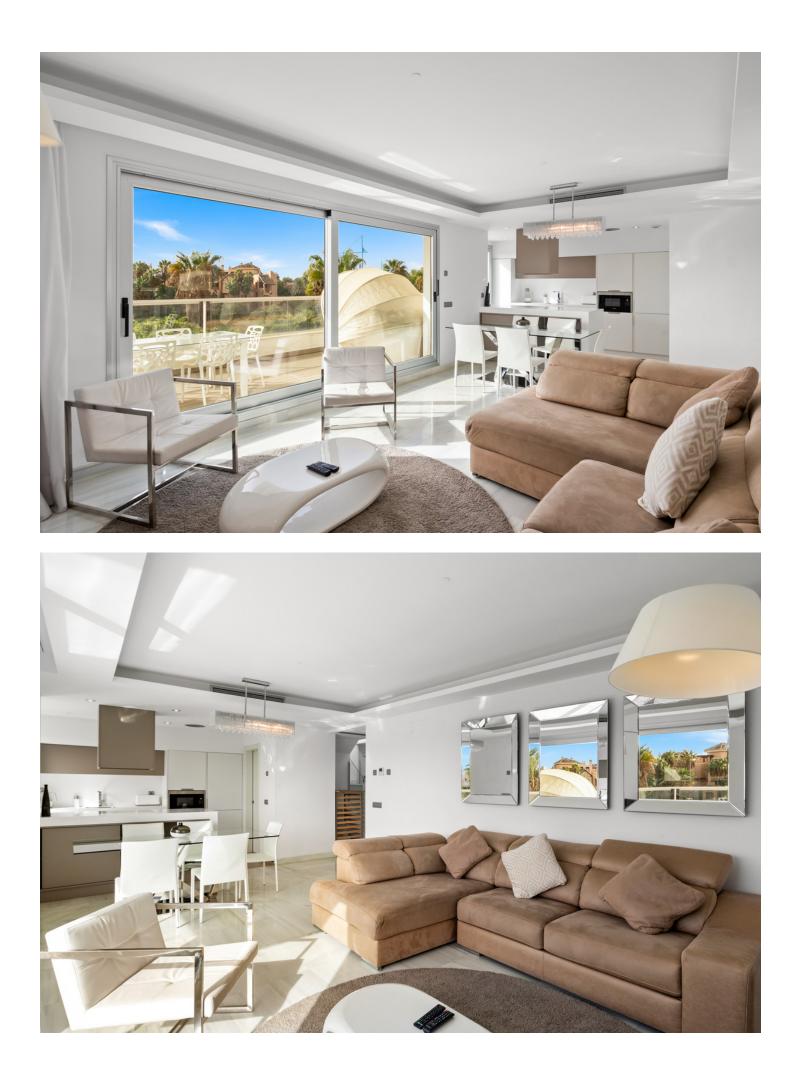

## Апартамент

Discover the epitome of luxury living in this modern penthouse, ideally located in San Pedro de Alcántara, Marbella. This exquisite 3-bedroom, 2-bathroom penthouse is part of the prestigious Jade Beach residential complex, a boutique-style development designed by the renowned Taylor Wimpey. With a prime location just a 3-minute walk from the beach, restaurants, and the brand-new luxury health club, The I/O, this property offers unparalleled convenience and lifestyle. You will be greeted by a beautiful entrance leading to a spacious living room and terrace. The open-plan kitchen features a sleek island, integrated oven, induction hob, dishwasher, fridge-freezer, and a water filtration system. Adjacent to the kitchen is a laundry room equipped with a washer and dryer. The living area seamlessly connects to a dining space and lounge area with a sofa, lounge chairs, and a TV/entertainment system, perfect for relaxation and entertainment. The penthouse boasts three elegantly designed bedrooms and two luxurious bathrooms, all featuring tiles, underfloor heating, and built-in lighting. The master bedroom includes an en-suite bathroom with a bathtub and shower, while the second bathroom offers a rainfall shower. All rooms are individually air-conditioned and have underfloor heating, providing ultimate comfort. Each bedroom is equipped with fitted wardrobes with sliding doors. The penthouse offers a 25 m<sup>2</sup> terrace on the main level and an impressive 70 m<sup>2</sup> rooftop terrace. The rooftop terrace is designed for outdoor living, with ample space for dining and sunbathing. The main part of the terrace includes an awning, allowing for the potential addition of glass walls to create a second living room or extra bedroom. Enjoy breath-taking views of the lush, green surroundings and bask in the sun from sunrise to sunset. The communal grounds are beautifully landscaped with lush plants, a sheltered pool area, sun loungers, showers, and bathrooms. This turnkey property comes fully furnished and equipped, ready for you to move in. It features individually controlled A/C, underfloor heating in all rooms, a double indoor parking space, and a large storage room. The penthouse's location in Jade Beach, one of the finest residences in the area. San Pedro de Alcantara has evolved into one of the most sought-after residential towns in Marbella. Its beachside area, Nueva Alcantara, is home to Jade Beach and offers a perfect blend of modern amenities and traditional charm. The town features a bustling centre with boutiques, gastro bars, and restaurants, complemented by its picturesque seafront lined with palm trees, ideal for strolling, exercising, or dining at beachside cafés and chiringuitos. The San Pedro boulevard, with its distinctive 'wavy' bridge, offers play areas for children, an amphitheatre for concerts, and various gastro bars. The traditional town centre features a church square where fairs and festivals are held, surrounded by cafés and shops. Every Thursday, the town hosts a large street market offering a variety of goods, from clothing to fresh produce. ALA