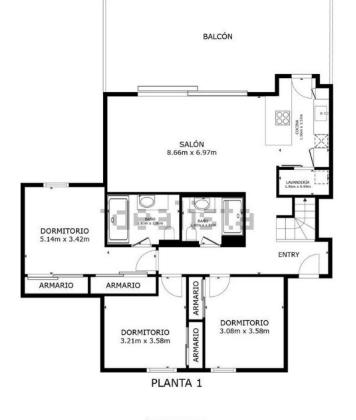

бассейн У Обший Климат-контроль У Центральное отопление

Особенности У Деревянные полы Мебель У Без мебели

меры безопасности Сигнализация

ÁREA INTERNA BRUTA PLANTA 1 100.0 m² PLANTA 2 9.4 m² ÁREAS EXCLUIDAS : BALCÓN 30.9 m² BALCÓN 55.8 m² TOTAL : 109.4 m² LOS TAMÃOS Y LAS DIMENSIONES SON ANRIDIXIDAS Y PUDEN VARIAR EN ALQUIOS CASOS.