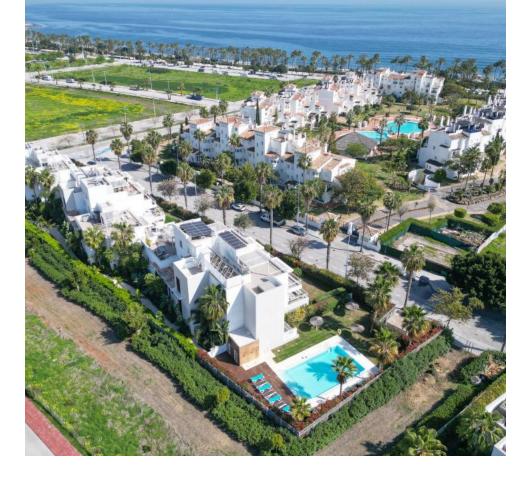

## Апартамент

Discover the epitome of luxury living in this modern penthouse, ideally located in San Pedro de Alcántara, Marbella. This exquisite 3-bedroom, 2-bathroom penthouse is part of the prestigious Jade Beach residential complex, a boutique-style development designed by the renowned Taylor Wimpey. With a prime location just a 3-minute walk from the beach, restaurants, and the brand-new luxury health club, The I/O, this property offers unparalleled convenience and lifestyle. You will be greeted by a beautiful entrance leading to a spacious living room and terrace. The open-plan kitchen features a sleek island, integrated oven, induction hob, dishwasher, fridge-freezer, and a water filtration system. Adjacent to the kitchen is a laundry room equipped with a washer and dryer. The living area seamlessly connects to a dining space and lounge area with a sofa, lounge chairs, and a TV/entertainment system, perfect for relaxation and entertainment. The penthouse boasts three elegantly designed bedrooms and two luxurious bathrooms, all featuring tiles, underfloor heating, and built-in lighting. The master bedroom includes an en-suite bathroom with a bathtub and shower, while the second bathroom offers a rainfall shower. All rooms are individually air-conditioned and have underfloor heating, providing ultimate comfort. Each bedroom is equipped with fitted wardrobes with sliding doors. The penthouse offers a 25 m<sup>2</sup> terrace on the main level and an impressive 70 m<sup>2</sup> rooftop terrace. The rooftop terrace is designed for outdoor living, with ample space for dining and sunbathing. The main part of the terrace includes an awning, allowing for the potential addition of glass walls to create a second living room or extra bedroom. Enjoy breath-taking views of the lush, green surroundings and bask in the sun from sunrise to sunset. The communal grounds are beautifully landscaped with lush plants, a sheltered pool area, sun loungers, showers, and bathrooms. This turnkey property comes fully furnished and equipped, ready for you to move in. It features individually controlled A/C, underfloor heating in all rooms, a double indoor parking space, and a large storage room. The penthouse's location in Jade Beach, one of the finest residences in the area. San Pedro de Alcantara has evolved into one of the most sought-after residential towns in Marbella. Its beachside area, Nueva Alcantara, is home to Jade Beach and offers a perfect blend of modern amenities and traditional charm. The town features a bustling centre with boutiques, gastro bars, and restaurants, complemented by its picturesque seafront lined with palm trees, ideal for strolling, exercising, or dining at beachside cafés and chiringuitos. The San Pedro boulevard, with its distinctive 'wavy' bridge, offers play areas for children, an amphitheatre for concerts, and various gastro bars. The traditional town centre features a church square where fairs and festivals are held, surrounded by cafés and shops. Every Thursday, the town hosts a large street market offering a variety of goods, from clothing to fresh produce. ALA