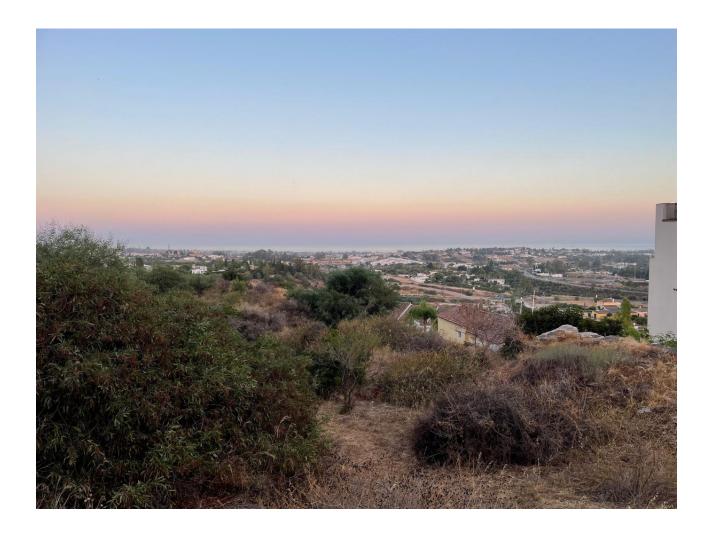

## Продажа - Участок - Benahavís 749.000€

Benahavís Участок

544 m2

1400 m2

Location: Benahavis, Puerto Del Almendro, gated community - La Resina with sea views and license to build in place Spacious plot located in a privileged position, ideal for those seeking the best of both worlds: peace, tranquility, and panoramic views of the surrounding landscape, along with sea views, yet very close to all amenities. The proximity to San Pedro and Puerto Banús ensures easy and quick access to a wide range of services, shops, restaurants, and entertainment options. The development is distinguished by its high security standards, featuring barriers and surveillance cameras at the entrance, providing a safe and exclusive environment for its residents. Additionally, the area is surrounded by lush green spaces and natural trails, offering a perfect setting to enjoy outdoor activities and nature. This unique enclave combines the serenity of a tranquil retreat with the convenience of being close to everything needed for a comfortable and sophisticated life. Perfect for building your dream home in an environment of unparalleled luxury and security.