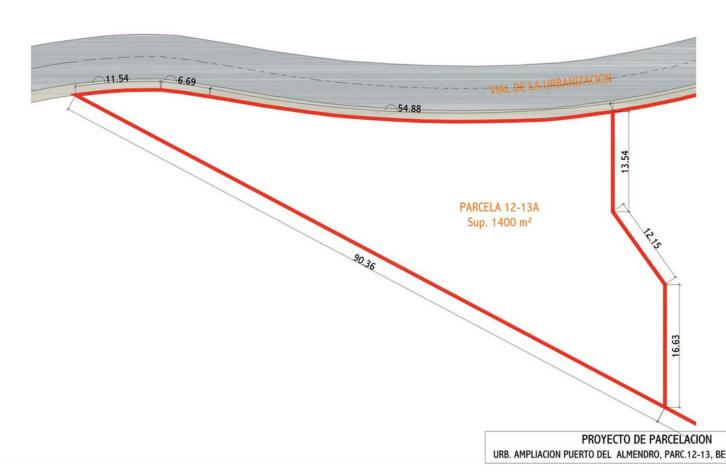

## Продажа - Участок - Benahavís 749.000€

Benahavís Участок

544 m2

1400 m2

Location: Benahavis, Puerto Del Almendro, gated community - La Resina with sea views and license to build in place Spacious plot located in a privileged position, ideal for those seeking the best of both worlds: peace, tranquility, and panoramic views of the surrounding landscape, along with sea views, yet very close to all amenities. The proximity to San Pedro and Puerto Banús ensures easy and quick access to a wide range of services, shops, restaurants, and entertainment options. The development is distinguished by its high security standards, featuring barriers and surveillance cameras at the entrance, providing a safe and exclusive environment for its residents. Additionally, the area is surrounded by lush green spaces and natural trails, offering a perfect setting to enjoy outdoor activities and nature. This unique enclave combines the serenity of a tranquil retreat with the convenience of being close to everything needed for a comfortable and sophisticated life. Perfect for building your dream home in an environment of unparalleled luxury and security.