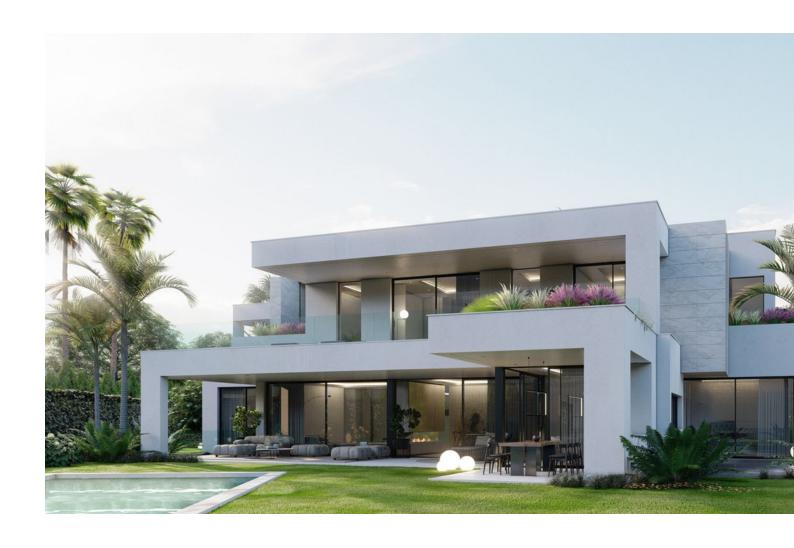

## Продажа - Участок - Benahavís 749.000€

Benahavís Участок

544 m2

1400 m2

Location: Benahavis, Puerto Del Almendro, gated community - La Resina with sea views and license to build in place Spacious plot located in a privileged position, ideal for those seeking the best of both worlds: peace, tranquility, and panoramic views of the surrounding landscape, along with sea views, yet very close to all amenities. The proximity to San Pedro and Puerto Banús ensures easy and quick access to a wide range of services, shops, restaurants, and entertainment options. The development is distinguished by its high security standards, featuring barriers and surveillance cameras at the entrance, providing a safe and exclusive environment for its residents. Additionally, the area is surrounded by lush green spaces and natural trails, offering a perfect setting to enjoy outdoor activities and nature. This unique enclave combines the serenity of a tranquil retreat with the convenience of being close to everything needed for a comfortable and sophisticated life. Perfect for building your dream home in an environment of unparalleled luxury and security.