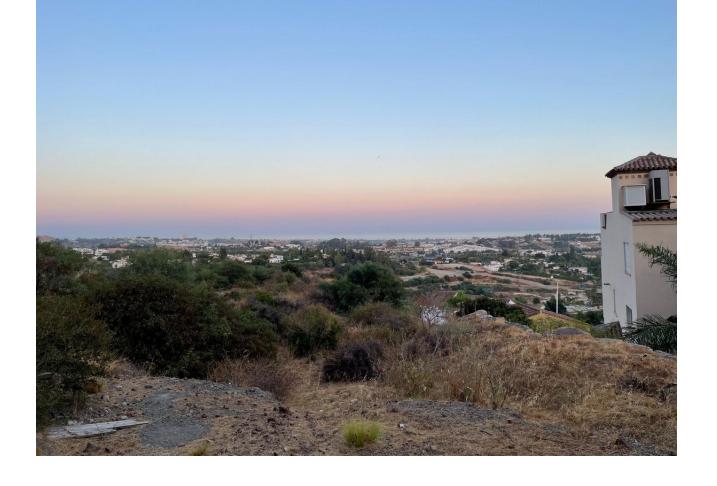

## Продажа - Участок - Benahavís 749.000€

Benahavís Участок

544 m2

1400 m2

Location: Benahavis, Puerto Del Almendro, gated community - La Resina with sea views and license to build in place Spacious plot located in a privileged position, ideal for those seeking the best of both worlds: peace, tranquility, and panoramic views of the surrounding landscape, along with sea views, yet very close to all amenities. The proximity to San Pedro and Puerto Banús ensures easy and quick access to a wide range of services, shops, restaurants, and entertainment options. The development is distinguished by its high security standards, featuring barriers and surveillance cameras at the entrance, providing a safe and exclusive environment for its residents. Additionally, the area is surrounded by lush green spaces and natural trails, offering a perfect setting to enjoy outdoor activities and nature. This unique enclave combines the serenity of a tranquil retreat with the convenience of being close to everything needed for a comfortable and sophisticated life. Perfect for building your dream home in an environment of unparalleled luxury and security.