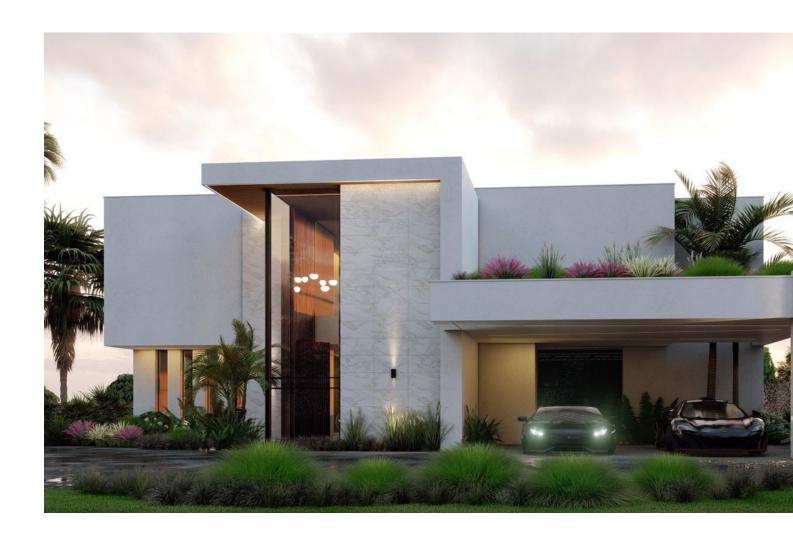

## Продажа - Участок - Benahavís 749.000€

Benahavís Участок

544 m2

1400 m2

Location: Benahavis, Puerto Del Almendro, gated community - La Resina with sea views and license to build in place Spacious plot located in a privileged position, ideal for those seeking the best of both worlds: peace, tranquility, and panoramic views of the surrounding landscape, along with sea views, yet very close to all amenities. The proximity to San Pedro and Puerto Banús ensures easy and quick access to a wide range of services, shops, restaurants, and entertainment options. The development is distinguished by its high security standards, featuring barriers and surveillance cameras at the entrance, providing a safe and exclusive environment for its residents. Additionally, the area is surrounded by lush green spaces and natural trails, offering a perfect setting to enjoy outdoor activities and nature. This unique enclave combines the serenity of a tranquil retreat with the convenience of being close to everything needed for a comfortable and sophisticated life. Perfect for building your dream home in an environment of unparalleled luxury and security.