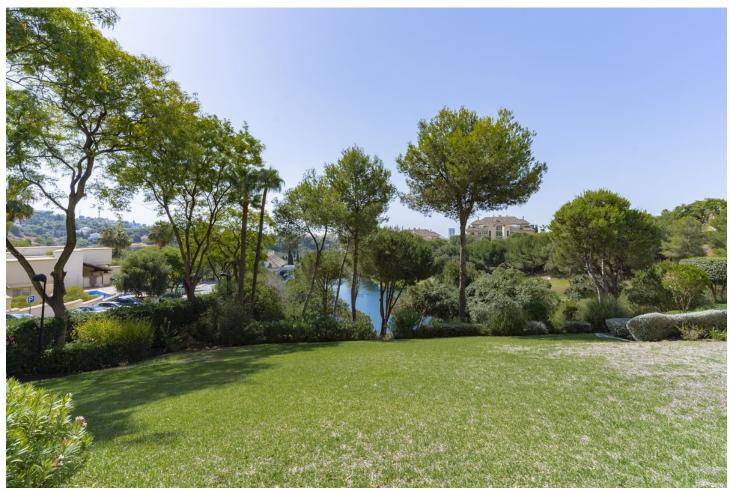

## Продажа - Апартамент - Elviria 785.000€

Elviria Апартамент

3

3

160 m2

"Luxurious home for sale! This spacious and bright ground floor apartment is distributed in a hall that leads us to a large living room with access to the large terrace and garden with its beautiful views. renovated and fully equipped kitchen and independent with a small terrace. Two large en-suite bedrooms that have access to the main terrace and another of the en-suite bedrooms in the opposite orientation. The house has wifi, hot and cold air machine throughout the house. The sunny terrace with its south orientation has a large sofa to enjoy the tranquility and the views offered by this popular urbanization, also on the terrace we have sun loungers to relax and a terrace table to enjoy al fresco dinners. The entire terrace has stoneware floors although it also has its garden area with natural grass. Large underground parking space in the same building with easy access and storage room included in the sale price. It is located just 100 meters from the clubhouse and its 1 Michelin Star Restaurant "EL LAGO". Other facilities within the urbanization to highlight are: two clay tennis courts, gym, 9-hole par 3 golf course and practice course. is just a few minutes from the Elviria shopping center, with its restaurants, supermarkets, shops, pharmacies, banks, hairdressers, etc. It is also a few minutes from the beach and beach bars. Within a 5 minute drive you have 4 18 hole golf courses. Marbella center is only 15 minutes away by car and the Airport is only 40 minutes away by car."