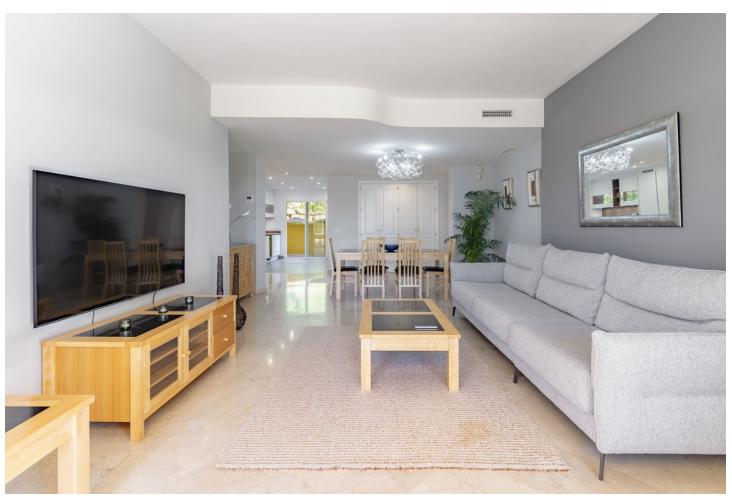

## Продажа - Апартамент - Elviria 785.000€

Elviria Апартамент

3

3

160 m2

"Luxurious home for sale! This spacious and bright ground floor apartment is distributed in a hall that leads us to a large living room with access to the large terrace and garden with its beautiful views. renovated and fully equipped kitchen and independent with a small terrace. Two large en-suite bedrooms that have access to the main terrace and another of the en-suite bedrooms in the opposite orientation. The house has wifi, hot and cold air machine throughout the house. The sunny terrace with its south orientation has a large sofa to enjoy the tranquility and the views offered by this popular urbanization, also on the terrace we have sun loungers to relax and a terrace table to enjoy al fresco dinners. The entire terrace has stoneware floors although it also has its garden area with natural grass. Large underground parking space in the same building with easy access and storage room included in the sale price. It is located just 100 meters from the clubhouse and its 1 Michelin Star Restaurant "EL LAGO". Other facilities within the urbanization to highlight are: two clay tennis courts, gym, 9-hole par 3 golf course and practice course. is just a few minutes from the Elviria shopping center, with its restaurants, supermarkets, shops, pharmacies, banks, hairdressers, etc. It is also a few minutes from the beach and beach bars. Within a 5 minute drive you have 4 18 hole golf courses. Marbella center is only 15 minutes away by car and the Airport is only 40 minutes away by car."