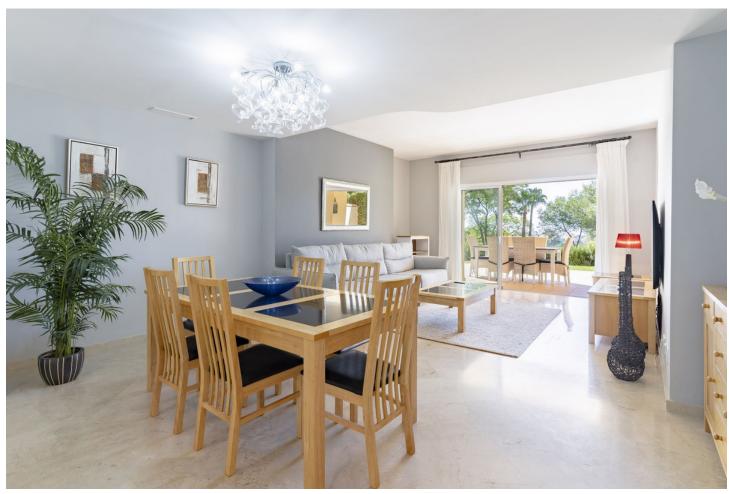

## Продажа - Апартамент - Elviria 785.000€

Elviria Апартамент

3

3

160 m2

"Luxurious home for sale! This spacious and bright ground floor apartment is distributed in a hall that leads us to a large living room with access to the large terrace and garden with its beautiful views. renovated and fully equipped kitchen and independent with a small terrace. Two large en-suite bedrooms that have access to the main terrace and another of the en-suite bedrooms in the opposite orientation. The house has wifi, hot and cold air machine throughout the house. The sunny terrace with its south orientation has a large sofa to enjoy the tranquility and the views offered by this popular urbanization, also on the terrace we have sun loungers to relax and a terrace table to enjoy al fresco dinners. The entire terrace has stoneware floors although it also has its garden area with natural grass. Large underground parking space in the same building with easy access and storage room included in the sale price. It is located just 100 meters from the clubhouse and its 1 Michelin Star Restaurant "EL LAGO". Other facilities within the urbanization to highlight are: two clay tennis courts, gym, 9-hole par 3 golf course and practice course. is just a few minutes from the Elviria shopping center, with its restaurants, supermarkets, shops, pharmacies, banks, hairdressers, etc. It is also a few minutes from the beach and beach bars. Within a 5 minute drive you have 4 18 hole golf courses. Marbella center is only 15 minutes away by car and the Airport is only 40 minutes away by car."