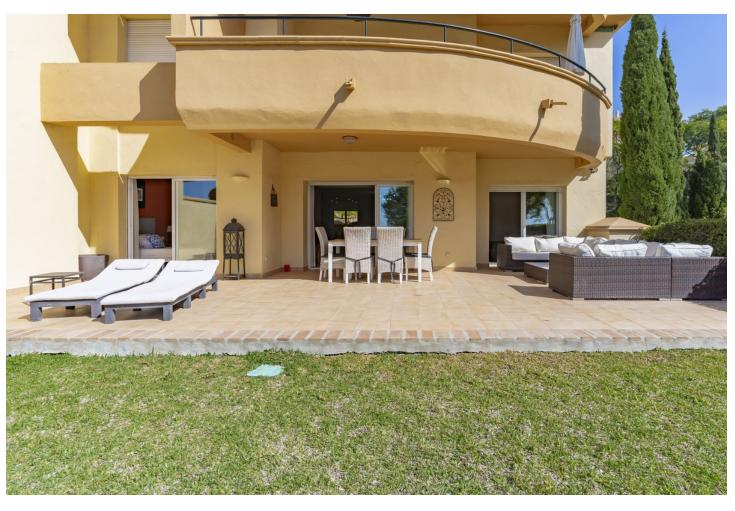

## Продажа - Апартамент - Elviria 785.000€

Elviria Апартамент

3

3

160 m2

"Luxurious home for sale! This spacious and bright ground floor apartment is distributed in a hall that leads us to a large living room with access to the large terrace and garden with its beautiful views. renovated and fully equipped kitchen and independent with a small terrace. Two large en-suite bedrooms that have access to the main terrace and another of the en-suite bedrooms in the opposite orientation. The house has wifi, hot and cold air machine throughout the house. The sunny terrace with its south orientation has a large sofa to enjoy the tranquility and the views offered by this popular urbanization, also on the terrace we have sun loungers to relax and a terrace table to enjoy al fresco dinners. The entire terrace has stoneware floors although it also has its garden area with natural grass. Large underground parking space in the same building with easy access and storage room included in the sale price. It is located just 100 meters from the clubhouse and its 1 Michelin Star Restaurant "EL LAGO". Other facilities within the urbanization to highlight are: two clay tennis courts, gym, 9-hole par 3 golf course and practice course. is just a few minutes from the Elviria shopping center, with its restaurants, supermarkets, shops, pharmacies, banks, hairdressers, etc. It is also a few minutes from the beach and beach bars. Within a 5 minute drive you have 4 18 hole golf courses. Marbella center is only 15 minutes away by car and the Airport is only 40 minutes away by car."