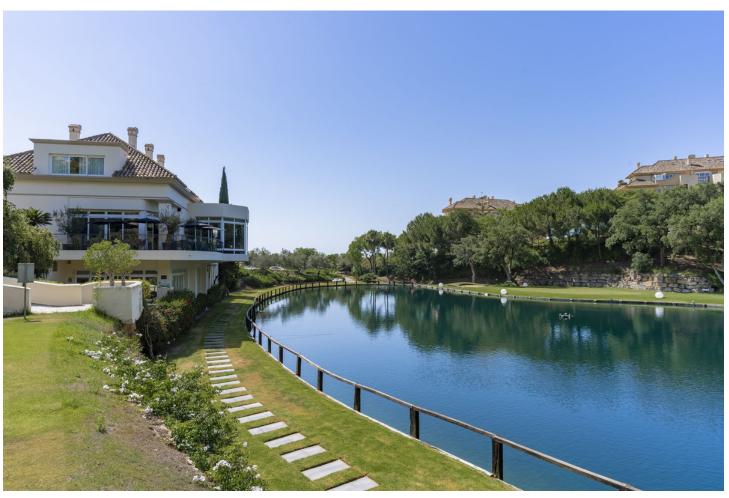

## Продажа - Апартамент - Elviria 785.000€

Elviria Апартамент

3

3

160 m2

"Luxurious home for sale! This spacious and bright ground floor apartment is distributed in a hall that leads us to a large living room with access to the large terrace and garden with its beautiful views. renovated and fully equipped kitchen and independent with a small terrace. Two large en-suite bedrooms that have access to the main terrace and another of the en-suite bedrooms in the opposite orientation. The house has wifi, hot and cold air machine throughout the house. The sunny terrace with its south orientation has a large sofa to enjoy the tranquility and the views offered by this popular urbanization, also on the terrace we have sun loungers to relax and a terrace table to enjoy al fresco dinners. The entire terrace has stoneware floors although it also has its garden area with natural grass. Large underground parking space in the same building with easy access and storage room included in the sale price. It is located just 100 meters from the clubhouse and its 1 Michelin Star Restaurant "EL LAGO". Other facilities within the urbanization to highlight are: two clay tennis courts, gym, 9-hole par 3 golf course and practice course. is just a few minutes from the Elviria shopping center, with its restaurants, supermarkets, shops, pharmacies, banks, hairdressers, etc. It is also a few minutes from the beach and beach bars. Within a 5 minute drive you have 4 18 hole golf courses. Marbella center is only 15 minutes away by car and the Airport is only 40 minutes away by car."