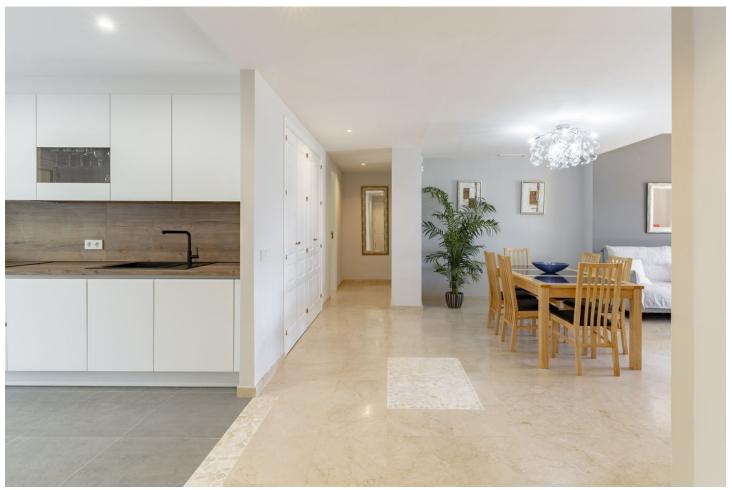

## Продажа - Апартамент - Elviria 785.000€

Elviria Апартамент

3

3

160 m2

"Luxurious home for sale! This spacious and bright ground floor apartment is distributed in a hall that leads us to a large living room with access to the large terrace and garden with its beautiful views. renovated and fully equipped kitchen and independent with a small terrace. Two large en-suite bedrooms that have access to the main terrace and another of the en-suite bedrooms in the opposite orientation. The house has wifi, hot and cold air machine throughout the house. The sunny terrace with its south orientation has a large sofa to enjoy the tranquility and the views offered by this popular urbanization, also on the terrace we have sun loungers to relax and a terrace table to enjoy al fresco dinners. The entire terrace has stoneware floors although it also has its garden area with natural grass. Large underground parking space in the same building with easy access and storage room included in the sale price. It is located just 100 meters from the clubhouse and its 1 Michelin Star Restaurant "EL LAGO". Other facilities within the urbanization to highlight are: two clay tennis courts, gym, 9-hole par 3 golf course and practice course. is just a few minutes from the Elviria shopping center, with its restaurants, supermarkets, shops, pharmacies, banks, hairdressers, etc. It is also a few minutes from the beach and beach bars. Within a 5 minute drive you have 4 18 hole golf courses. Marbella center is only 15 minutes away by car and the Airport is only 40 minutes away by car."