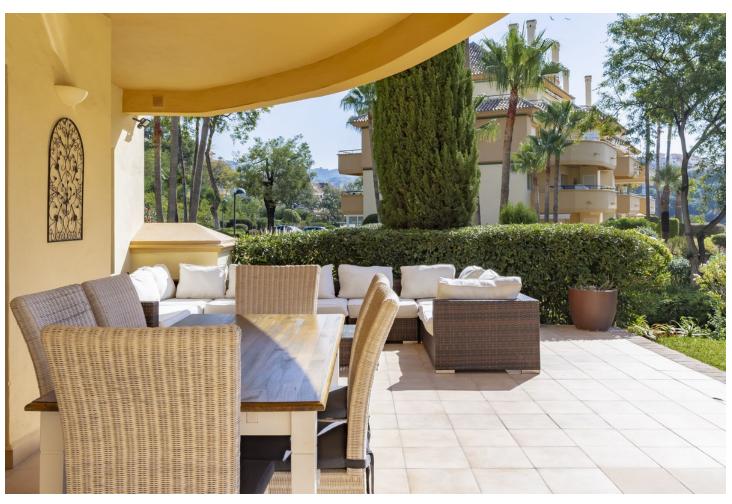

## Продажа - Апартамент - Elviria 785.000€

Elviria Апартамент

3

3

160 m2

"Luxurious home for sale! This spacious and bright ground floor apartment is distributed in a hall that leads us to a large living room with access to the large terrace and garden with its beautiful views. renovated and fully equipped kitchen and independent with a small terrace. Two large en-suite bedrooms that have access to the main terrace and another of the en-suite bedrooms in the opposite orientation. The house has wifi, hot and cold air machine throughout the house. The sunny terrace with its south orientation has a large sofa to enjoy the tranquility and the views offered by this popular urbanization, also on the terrace we have sun loungers to relax and a terrace table to enjoy al fresco dinners. The entire terrace has stoneware floors although it also has its garden area with natural grass. Large underground parking space in the same building with easy access and storage room included in the sale price. It is located just 100 meters from the clubhouse and its 1 Michelin Star Restaurant "EL LAGO". Other facilities within the urbanization to highlight are: two clay tennis courts, gym, 9-hole par 3 golf course and practice course. is just a few minutes from the Elviria shopping center, with its restaurants, supermarkets, shops, pharmacies, banks, hairdressers, etc. It is also a few minutes from the beach and beach bars. Within a 5 minute drive you have 4 18 hole golf courses. Marbella center is only 15 minutes away by car and the Airport is only 40 minutes away by car."