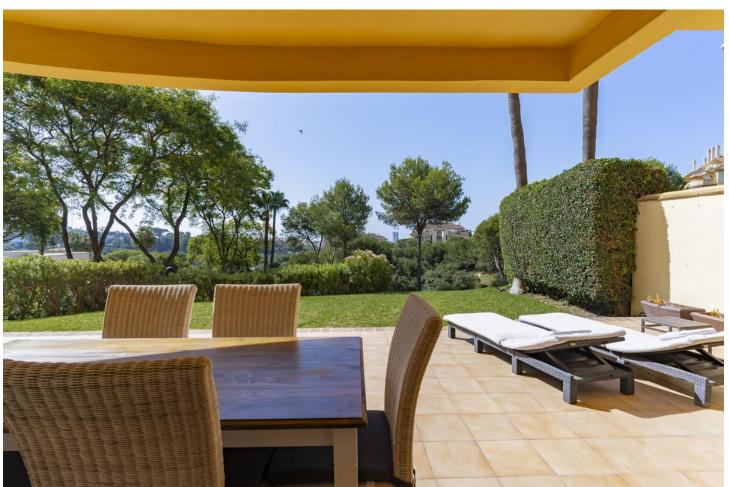

## Продажа - Апартамент - Elviria 785.000€

Elviria Апартамент

3

3

160 m2

"Luxurious home for sale! This spacious and bright ground floor apartment is distributed in a hall that leads us to a large living room with access to the large terrace and garden with its beautiful views. renovated and fully equipped kitchen and independent with a small terrace. Two large en-suite bedrooms that have access to the main terrace and another of the en-suite bedrooms in the opposite orientation. The house has wifi, hot and cold air machine throughout the house. The sunny terrace with its south orientation has a large sofa to enjoy the tranquility and the views offered by this popular urbanization, also on the terrace we have sun loungers to relax and a terrace table to enjoy al fresco dinners. The entire terrace has stoneware floors although it also has its garden area with natural grass. Large underground parking space in the same building with easy access and storage room included in the sale price. It is located just 100 meters from the clubhouse and its 1 Michelin Star Restaurant "EL LAGO". Other facilities within the urbanization to highlight are: two clay tennis courts, gym, 9-hole par 3 golf course and practice course. is just a few minutes from the Elviria shopping center, with its restaurants, supermarkets, shops, pharmacies, banks, hairdressers, etc. It is also a few minutes from the beach and beach bars. Within a 5 minute drive you have 4 18 hole golf courses. Marbella center is only 15 minutes away by car and the Airport is only 40 minutes away by car."