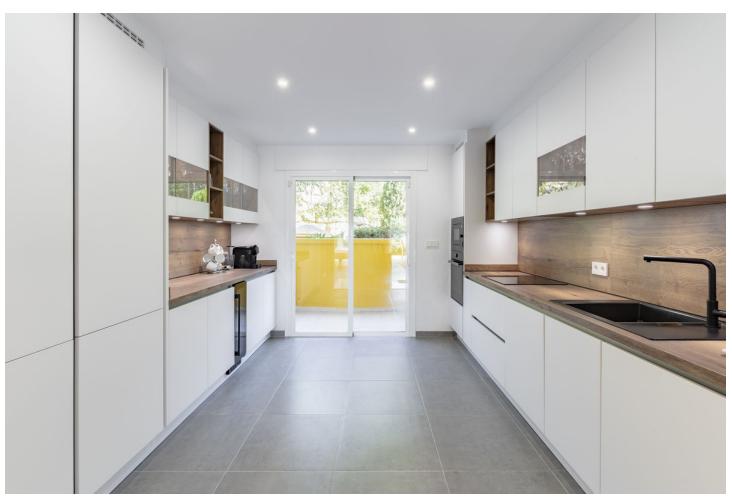

## Продажа - Апартамент - Elviria 785.000€

Elviria Апартамент

3

3

160 m2

"Luxurious home for sale! This spacious and bright ground floor apartment is distributed in a hall that leads us to a large living room with access to the large terrace and garden with its beautiful views. renovated and fully equipped kitchen and independent with a small terrace. Two large en-suite bedrooms that have access to the main terrace and another of the en-suite bedrooms in the opposite orientation. The house has wifi, hot and cold air machine throughout the house. The sunny terrace with its south orientation has a large sofa to enjoy the tranquility and the views offered by this popular urbanization, also on the terrace we have sun loungers to relax and a terrace table to enjoy al fresco dinners. The entire terrace has stoneware floors although it also has its garden area with natural grass. Large underground parking space in the same building with easy access and storage room included in the sale price. It is located just 100 meters from the clubhouse and its 1 Michelin Star Restaurant "EL LAGO". Other facilities within the urbanization to highlight are: two clay tennis courts, gym, 9-hole par 3 golf course and practice course. is just a few minutes from the Elviria shopping center, with its restaurants, supermarkets, shops, pharmacies, banks, hairdressers, etc. It is also a few minutes from the beach and beach bars. Within a 5 minute drive you have 4 18 hole golf courses. Marbella center is only 15 minutes away by car and the Airport is only 40 minutes away by car."