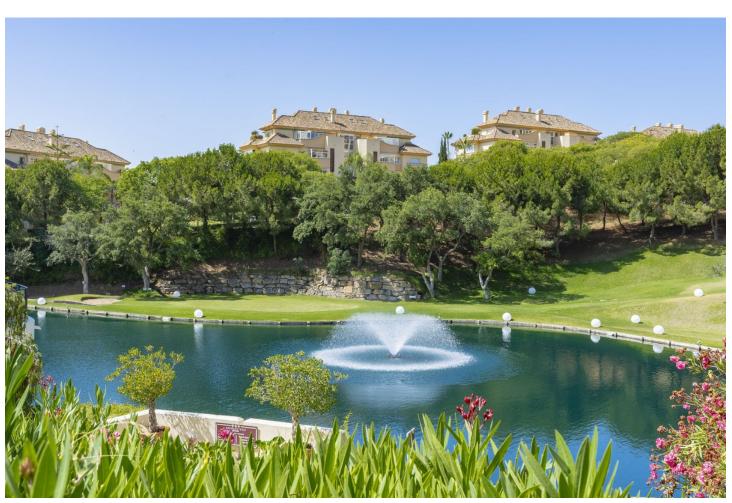

## Продажа - Апартамент - Elviria 785.000€

Elviria Апартамент

3

3

160 m2

"Luxurious home for sale! This spacious and bright ground floor apartment is distributed in a hall that leads us to a large living room with access to the large terrace and garden with its beautiful views. renovated and fully equipped kitchen and independent with a small terrace. Two large en-suite bedrooms that have access to the main terrace and another of the en-suite bedrooms in the opposite orientation. The house has wifi, hot and cold air machine throughout the house. The sunny terrace with its south orientation has a large sofa to enjoy the tranquility and the views offered by this popular urbanization, also on the terrace we have sun loungers to relax and a terrace table to enjoy al fresco dinners. The entire terrace has stoneware floors although it also has its garden area with natural grass. Large underground parking space in the same building with easy access and storage room included in the sale price. It is located just 100 meters from the clubhouse and its 1 Michelin Star Restaurant "EL LAGO". Other facilities within the urbanization to highlight are: two clay tennis courts, gym, 9-hole par 3 golf course and practice course. is just a few minutes from the Elviria shopping center, with its restaurants, supermarkets, shops, pharmacies, banks, hairdressers, etc. It is also a few minutes from the beach and beach bars. Within a 5 minute drive you have 4 18 hole golf courses. Marbella center is only 15 minutes away by car and the Airport is only 40 minutes away by car."