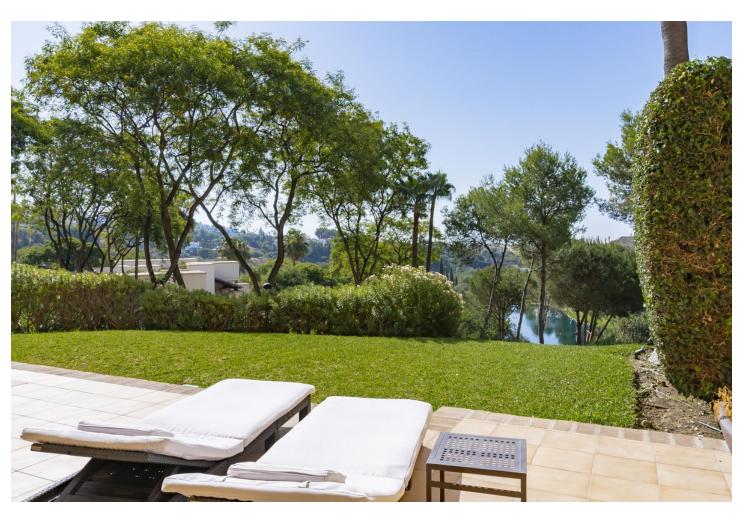

## Продажа - Апартамент - Elviria 785.000€

Elviria Апартамент

3

3

160 m2

"Luxurious home for sale! This spacious and bright ground floor apartment is distributed in a hall that leads us to a large living room with access to the large terrace and garden with its beautiful views. renovated and fully equipped kitchen and independent with a small terrace. Two large en-suite bedrooms that have access to the main terrace and another of the en-suite bedrooms in the opposite orientation. The house has wifi, hot and cold air machine throughout the house. The sunny terrace with its south orientation has a large sofa to enjoy the tranquility and the views offered by this popular urbanization, also on the terrace we have sun loungers to relax and a terrace table to enjoy al fresco dinners. The entire terrace has stoneware floors although it also has its garden area with natural grass. Large underground parking space in the same building with easy access and storage room included in the sale price. It is located just 100 meters from the clubhouse and its 1 Michelin Star Restaurant "EL LAGO". Other facilities within the urbanization to highlight are: two clay tennis courts, gym, 9-hole par 3 golf course and practice course. is just a few minutes from the Elviria shopping center, with its restaurants, supermarkets, shops, pharmacies, banks, hairdressers, etc. It is also a few minutes from the beach and beach bars. Within a 5 minute drive you have 4 18 hole golf courses. Marbella center is only 15 minutes away by car and the Airport is only 40 minutes away by car."