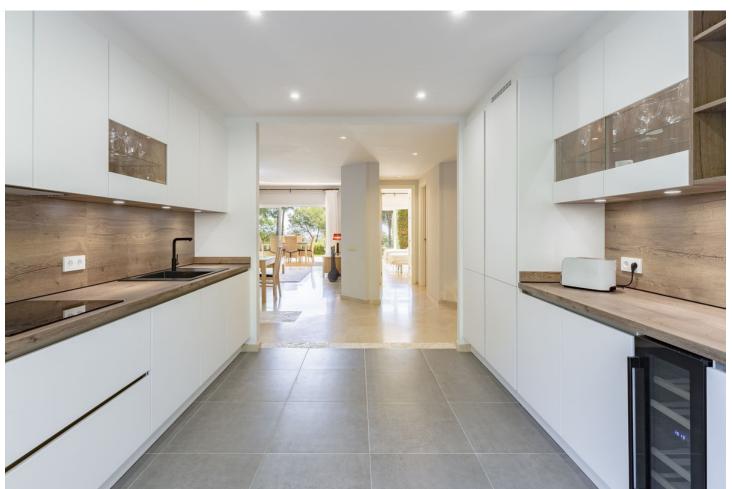

## Продажа - Апартамент - Elviria 785.000€

Elviria Апартамент

3

3

160 m2

"Luxurious home for sale! This spacious and bright ground floor apartment is distributed in a hall that leads us to a large living room with access to the large terrace and garden with its beautiful views. renovated and fully equipped kitchen and independent with a small terrace. Two large en-suite bedrooms that have access to the main terrace and another of the en-suite bedrooms in the opposite orientation. The house has wifi, hot and cold air machine throughout the house. The sunny terrace with its south orientation has a large sofa to enjoy the tranquility and the views offered by this popular urbanization, also on the terrace we have sun loungers to relax and a terrace table to enjoy al fresco dinners. The entire terrace has stoneware floors although it also has its garden area with natural grass. Large underground parking space in the same building with easy access and storage room included in the sale price. It is located just 100 meters from the clubhouse and its 1 Michelin Star Restaurant "EL LAGO". Other facilities within the urbanization to highlight are: two clay tennis courts, gym, 9-hole par 3 golf course and practice course. is just a few minutes from the Elviria shopping center, with its restaurants, supermarkets, shops, pharmacies, banks, hairdressers, etc. It is also a few minutes from the beach and beach bars. Within a 5 minute drive you have 4 18 hole golf courses. Marbella center is only 15 minutes away by car and the Airport is only 40 minutes away by car."