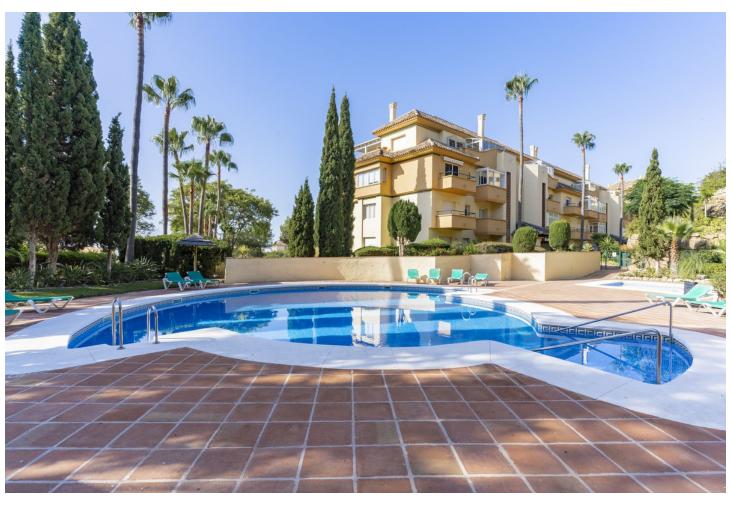

## Продажа - Апартамент - Elviria 785.000€

Elviria Апартамент

3

3

160 m2

"Luxurious home for sale! This spacious and bright ground floor apartment is distributed in a hall that leads us to a large living room with access to the large terrace and garden with its beautiful views. renovated and fully equipped kitchen and independent with a small terrace. Two large en-suite bedrooms that have access to the main terrace and another of the en-suite bedrooms in the opposite orientation. The house has wifi, hot and cold air machine throughout the house. The sunny terrace with its south orientation has a large sofa to enjoy the tranquility and the views offered by this popular urbanization, also on the terrace we have sun loungers to relax and a terrace table to enjoy al fresco dinners. The entire terrace has stoneware floors although it also has its garden area with natural grass. Large underground parking space in the same building with easy access and storage room included in the sale price. It is located just 100 meters from the clubhouse and its 1 Michelin Star Restaurant "EL LAGO". Other facilities within the urbanization to highlight are: two clay tennis courts, gym, 9-hole par 3 golf course and practice course. is just a few minutes from the Elviria shopping center, with its restaurants, supermarkets, shops, pharmacies, banks, hairdressers, etc. It is also a few minutes from the beach and beach bars. Within a 5 minute drive you have 4 18 hole golf courses. Marbella center is only 15 minutes away by car and the Airport is only 40 minutes away by car."