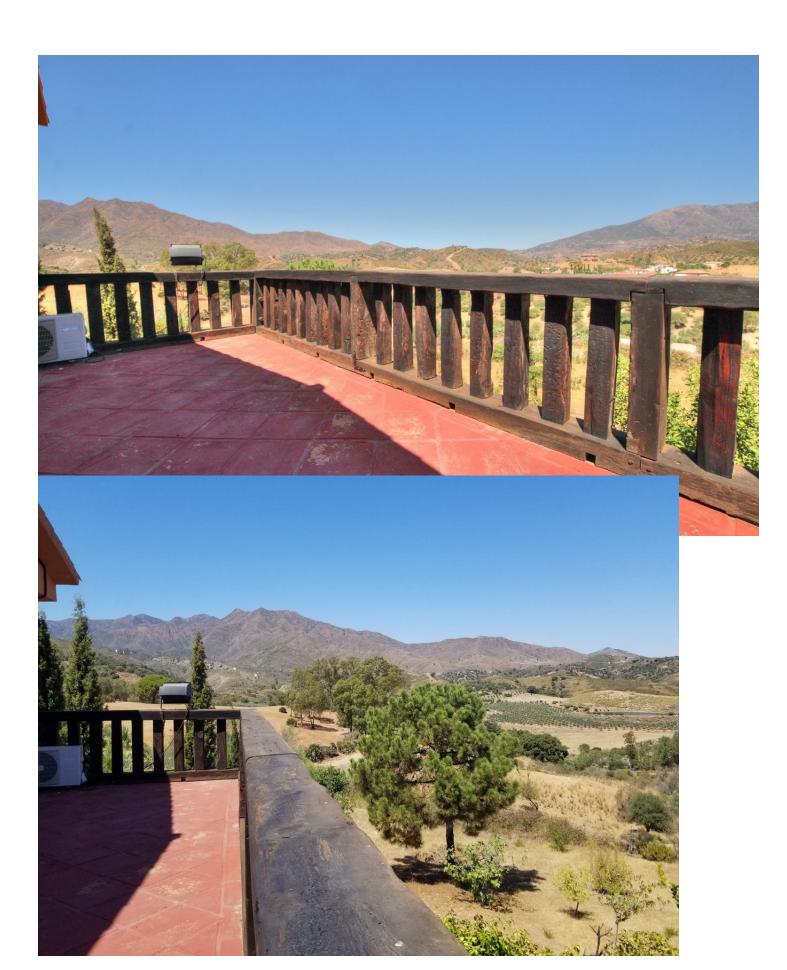

## Продажа - Дом - Entrerrios 1.550.000€

Entrerrios Дом

4

4

150 m<sup>2</sup>

19000 m2

This enchanting property has a huge sweeping stretch of land and a tranquil and functional pool area for those pool parties in the height of summer. The entrance is reached through a drive way and a gate and has space for several cars. The front of the house has a large terrace area which is shaded. The terrace follows around to the side of the property where you enter the kitchen. The kitchen leads through to the large living area with several areas to relax in and stairs lead up to the bedrooms. The main bedroom has a large terrace where your living space extends to enjoy those incredibly beautiful views. There is an en suite bathroom leading from the main bedroom and two more bathrooms on this level. 3 more bedrooms are located along the hallway. The theme is wooden and traditional. The house has been cared for for many years by the same owner and several loving additions added to the property. It is certainly a unique and beautiful building with so much land attached. A perfect get away or a year round country residence. Either way it would be hard to find anything as enchanting with such views of those gorgeous mountains and scenic Andalucian countryside so close to the coast. La Cala is a short 15 minutes by car. And Fuengirola only 20 short minutes away.