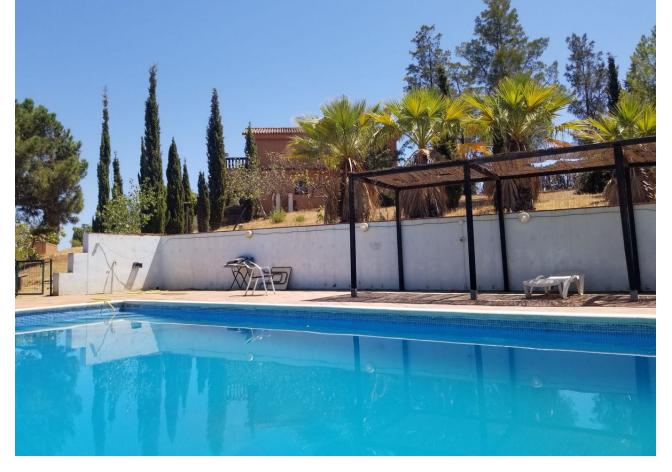

## Продажа - Дом - Entrerrios 1.550.000€

Entrerrios Дом

4

4

150 m<sup>2</sup>

19000 m2

This enchanting property has a huge sweeping stretch of land and a tranquil and functional pool area for those pool parties in the height of summer. The entrance is reached through a drive way and a gate and has space for several cars. The front of the house has a large terrace area which is shaded. The terrace follows around to the side of the property where you enter the kitchen. The kitchen leads through to the large living area with several areas to relax in and stairs lead up to the bedrooms. The main bedroom has a large terrace where your living space extends to enjoy those incredibly beautiful views. There is an en suite bathroom leading from the main bedroom and two more bathrooms on this level. 3 more bedrooms are located along the hallway. The theme is wooden and traditional. The house has been cared for for many years by the same owner and several loving additions added to the property. It is certainly a unique and beautiful building with so much land attached. A perfect get away or a year round country residence. Either way it would be hard to find anything as enchanting with such views of those gorgeous mountains and scenic Andalucian countryside so close to the coast. La Cala is a short 15 minutes by car. And Fuengirola only 20 short minutes away.