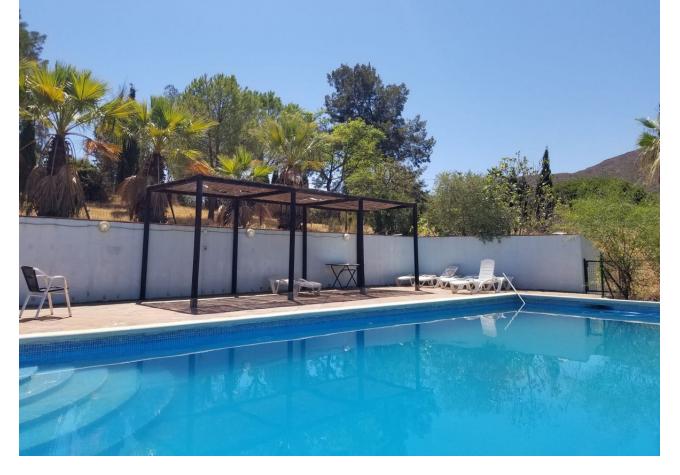

## Продажа - Дом - Entrerrios 1.550.000€

Entrerrios Дом

4

4

150 m<sup>2</sup>

19000 m2

This enchanting property has a huge sweeping stretch of land and a tranquil and functional pool area for those pool parties in the height of summer. The entrance is reached through a drive way and a gate and has space for several cars. The front of the house has a large terrace area which is shaded. The terrace follows around to the side of the property where you enter the kitchen. The kitchen leads through to the large living area with several areas to relax in and stairs lead up to the bedrooms. The main bedroom has a large terrace where your living space extends to enjoy those incredibly beautiful views. There is an en suite bathroom leading from the main bedroom and two more bathrooms on this level. 3 more bedrooms are located along the hallway. The theme is wooden and traditional. The house has been cared for for many years by the same owner and several loving additions added to the property. It is certainly a unique and beautiful building with so much land attached. A perfect get away or a year round country residence. Either way it would be hard to find anything as enchanting with such views of those gorgeous mountains and scenic Andalucian countryside so close to the coast. La Cala is a short 15 minutes by car. And Fuengirola only 20 short minutes away.