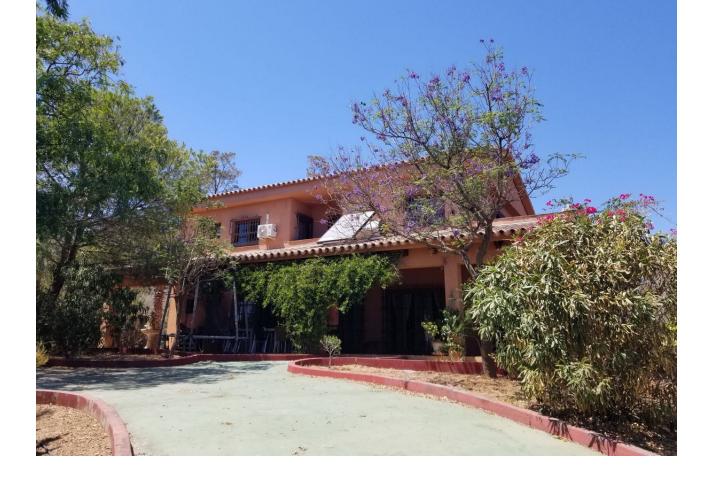

## Продажа - Дом - Entrerrios 1.550.000€

Entrerrios Дом

4

4

150 m<sup>2</sup>

19000 m2

This enchanting property has a huge sweeping stretch of land and a tranquil and functional pool area for those pool parties in the height of summer. The entrance is reached through a drive way and a gate and has space for several cars. The front of the house has a large terrace area which is shaded. The terrace follows around to the side of the property where you enter the kitchen. The kitchen leads through to the large living area with several areas to relax in and stairs lead up to the bedrooms. The main bedroom has a large terrace where your living space extends to enjoy those incredibly beautiful views. There is an en suite bathroom leading from the main bedroom and two more bathrooms on this level. 3 more bedrooms are located along the hallway. The theme is wooden and traditional. The house has been cared for for many years by the same owner and several loving additions added to the property. It is certainly a unique and beautiful building with so much land attached. A perfect get away or a year round country residence. Either way it would be hard to find anything as enchanting with such views of those gorgeous mountains and scenic Andalucian countryside so close to the coast. La Cala is a short 15 minutes by car. And Fuengirola only 20 short minutes away.