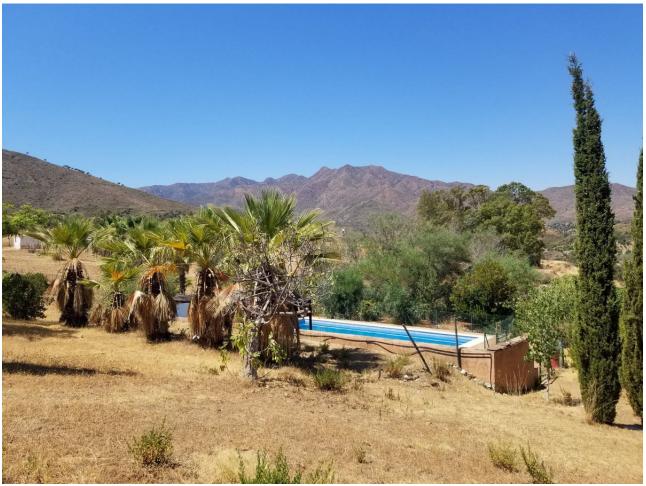

## Продажа - Дом - Entrerrios 1.550.000€

Entrerrios Дом

4

4

150 m<sup>2</sup>

19000 m2

This enchanting property has a huge sweeping stretch of land and a tranquil and functional pool area for those pool parties in the height of summer. The entrance is reached through a drive way and a gate and has space for several cars. The front of the house has a large terrace area which is shaded. The terrace follows around to the side of the property where you enter the kitchen. The kitchen leads through to the large living area with several areas to relax in and stairs lead up to the bedrooms. The main bedroom has a large terrace where your living space extends to enjoy those incredibly beautiful views. There is an en suite bathroom leading from the main bedroom and two more bathrooms on this level. 3 more bedrooms are located along the hallway. The theme is wooden and traditional. The house has been cared for for many years by the same owner and several loving additions added to the property. It is certainly a unique and beautiful building with so much land attached. A perfect get away or a year round country residence. Either way it would be hard to find anything as enchanting with such views of those gorgeous mountains and scenic Andalucian countryside so close to the coast. La Cala is a short 15 minutes by car. And Fuengirola only 20 short minutes away.