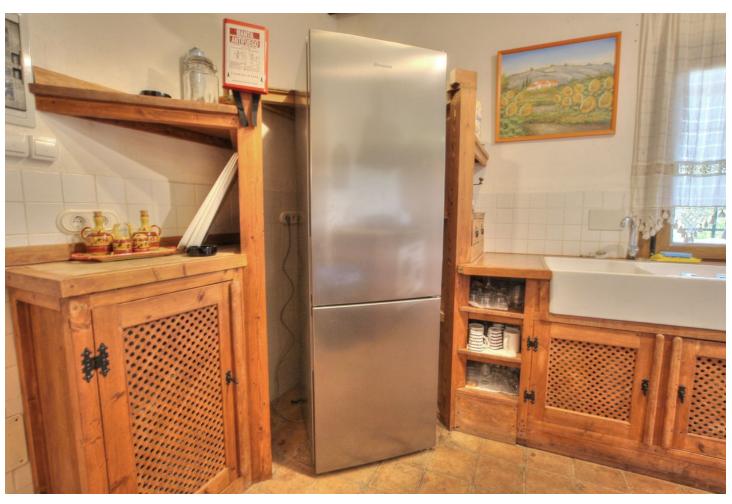

## Продажа - Дом - Entrerrios 1.550.000€

Entrerrios Дом

4

4

150 m<sup>2</sup>

19000 m2

This enchanting property has a huge sweeping stretch of land and a tranquil and functional pool area for those pool parties in the height of summer. The entrance is reached through a drive way and a gate and has space for several cars. The front of the house has a large terrace area which is shaded. The terrace follows around to the side of the property where you enter the kitchen. The kitchen leads through to the large living area with several areas to relax in and stairs lead up to the bedrooms. The main bedroom has a large terrace where your living space extends to enjoy those incredibly beautiful views. There is an en suite bathroom leading from the main bedroom and two more bathrooms on this level. 3 more bedrooms are located along the hallway. The theme is wooden and traditional. The house has been cared for for many years by the same owner and several loving additions added to the property. It is certainly a unique and beautiful building with so much land attached. A perfect get away or a year round country residence. Either way it would be hard to find anything as enchanting with such views of those gorgeous mountains and scenic Andalucian countryside so close to the coast. La Cala is a short 15 minutes by car. And Fuengirola only 20 short minutes away.