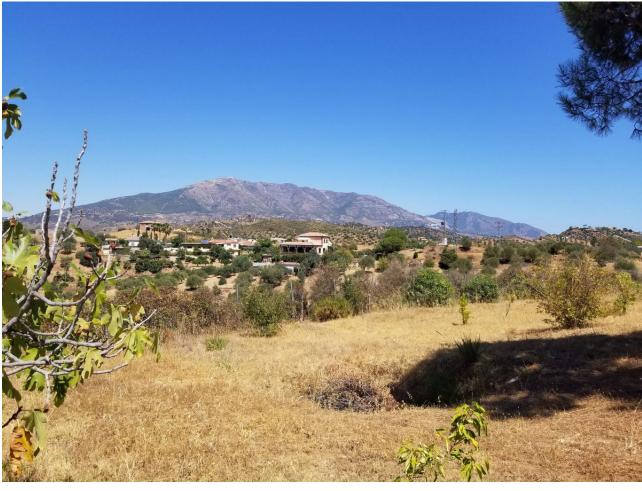

## Продажа - Дом - Entrerrios 1.550.000€

Entrerrios Дом

4

4

150 m<sup>2</sup>

19000 m2

This enchanting property has a huge sweeping stretch of land and a tranquil and functional pool area for those pool parties in the height of summer. The entrance is reached through a drive way and a gate and has space for several cars. The front of the house has a large terrace area which is shaded. The terrace follows around to the side of the property where you enter the kitchen. The kitchen leads through to the large living area with several areas to relax in and stairs lead up to the bedrooms. The main bedroom has a large terrace where your living space extends to enjoy those incredibly beautiful views. There is an en suite bathroom leading from the main bedroom and two more bathrooms on this level. 3 more bedrooms are located along the hallway. The theme is wooden and traditional. The house has been cared for for many years by the same owner and several loving additions added to the property. It is certainly a unique and beautiful building with so much land attached. A perfect get away or a year round country residence. Either way it would be hard to find anything as enchanting with such views of those gorgeous mountains and scenic Andalucian countryside so close to the coast. La Cala is a short 15 minutes by car. And Fuengirola only 20 short minutes away.