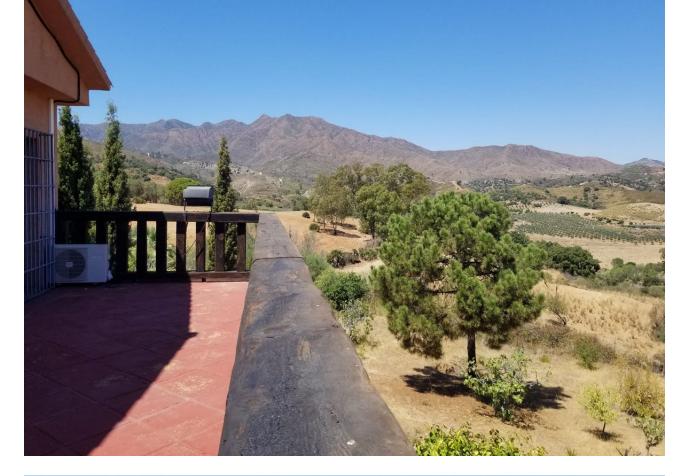

## Продажа - Дом - Entrerrios 1.550.000€

Entrerrios Дом

4

4

150 m<sup>2</sup>

19000 m2

This enchanting property has a huge sweeping stretch of land and a tranquil and functional pool area for those pool parties in the height of summer. The entrance is reached through a drive way and a gate and has space for several cars. The front of the house has a large terrace area which is shaded. The terrace follows around to the side of the property where you enter the kitchen. The kitchen leads through to the large living area with several areas to relax in and stairs lead up to the bedrooms. The main bedroom has a large terrace where your living space extends to enjoy those incredibly beautiful views. There is an en suite bathroom leading from the main bedroom and two more bathrooms on this level. 3 more bedrooms are located along the hallway. The theme is wooden and traditional. The house has been cared for for many years by the same owner and several loving additions added to the property. It is certainly a unique and beautiful building with so much land attached. A perfect get away or a year round country residence. Either way it would be hard to find anything as enchanting with such views of those gorgeous mountains and scenic Andalucian countryside so close to the coast. La Cala is a short 15 minutes by car. And Fuengirola only 20 short minutes away.