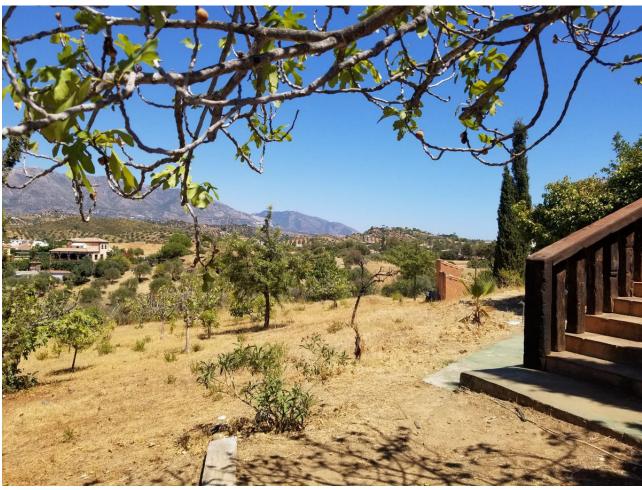

## Продажа - Дом - Entrerrios 1.550.000€

Entrerrios Дом

4

4

150 m<sup>2</sup>

19000 m2

This enchanting property has a huge sweeping stretch of land and a tranquil and functional pool area for those pool parties in the height of summer. The entrance is reached through a drive way and a gate and has space for several cars. The front of the house has a large terrace area which is shaded. The terrace follows around to the side of the property where you enter the kitchen. The kitchen leads through to the large living area with several areas to relax in and stairs lead up to the bedrooms. The main bedroom has a large terrace where your living space extends to enjoy those incredibly beautiful views. There is an en suite bathroom leading from the main bedroom and two more bathrooms on this level. 3 more bedrooms are located along the hallway. The theme is wooden and traditional. The house has been cared for for many years by the same owner and several loving additions added to the property. It is certainly a unique and beautiful building with so much land attached. A perfect get away or a year round country residence. Either way it would be hard to find anything as enchanting with such views of those gorgeous mountains and scenic Andalucian countryside so close to the coast. La Cala is a short 15 minutes by car. And Fuengirola only 20 short minutes away.