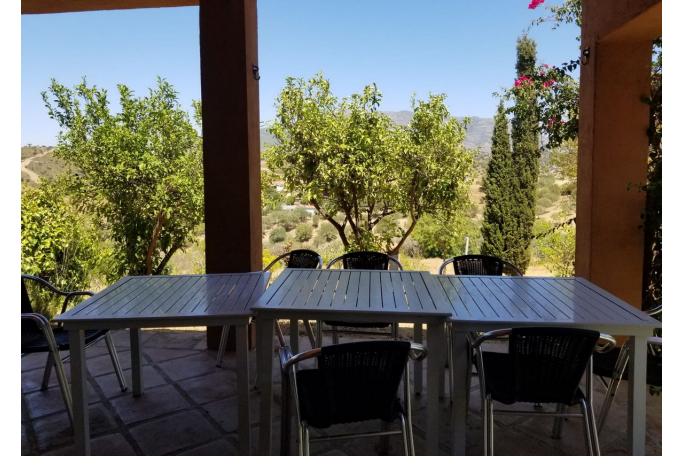

## Продажа - Дом - Entrerrios 1.550.000€

Entrerrios Дом

4

4

150 m<sup>2</sup>

19000 m2

This enchanting property has a huge sweeping stretch of land and a tranquil and functional pool area for those pool parties in the height of summer. The entrance is reached through a drive way and a gate and has space for several cars. The front of the house has a large terrace area which is shaded. The terrace follows around to the side of the property where you enter the kitchen. The kitchen leads through to the large living area with several areas to relax in and stairs lead up to the bedrooms. The main bedroom has a large terrace where your living space extends to enjoy those incredibly beautiful views. There is an en suite bathroom leading from the main bedroom and two more bathrooms on this level. 3 more bedrooms are located along the hallway. The theme is wooden and traditional. The house has been cared for for many years by the same owner and several loving additions added to the property. It is certainly a unique and beautiful building with so much land attached. A perfect get away or a year round country residence. Either way it would be hard to find anything as enchanting with such views of those gorgeous mountains and scenic Andalucian countryside so close to the coast. La Cala is a short 15 minutes by car. And Fuengirola only 20 short minutes away.