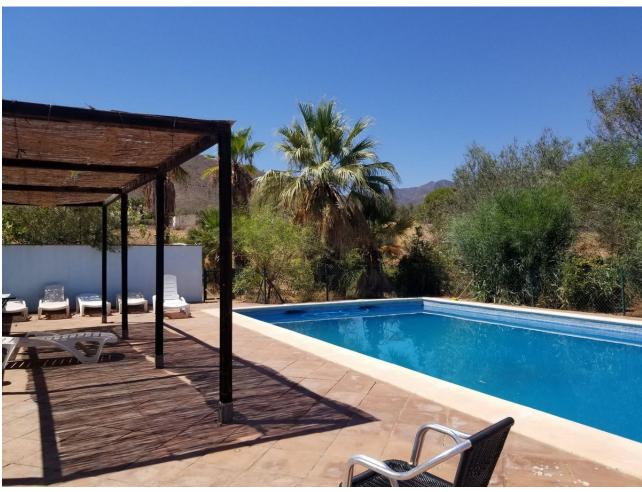

## Продажа - Дом - Entrerrios 1.550.000€

Entrerrios Дом

4

4

150 m<sup>2</sup>

19000 m2

This enchanting property has a huge sweeping stretch of land and a tranquil and functional pool area for those pool parties in the height of summer. The entrance is reached through a drive way and a gate and has space for several cars. The front of the house has a large terrace area which is shaded. The terrace follows around to the side of the property where you enter the kitchen. The kitchen leads through to the large living area with several areas to relax in and stairs lead up to the bedrooms. The main bedroom has a large terrace where your living space extends to enjoy those incredibly beautiful views. There is an en suite bathroom leading from the main bedroom and two more bathrooms on this level. 3 more bedrooms are located along the hallway. The theme is wooden and traditional. The house has been cared for for many years by the same owner and several loving additions added to the property. It is certainly a unique and beautiful building with so much land attached. A perfect get away or a year round country residence. Either way it would be hard to find anything as enchanting with such views of those gorgeous mountains and scenic Andalucian countryside so close to the coast. La Cala is a short 15 minutes by car. And Fuengirola only 20 short minutes away.