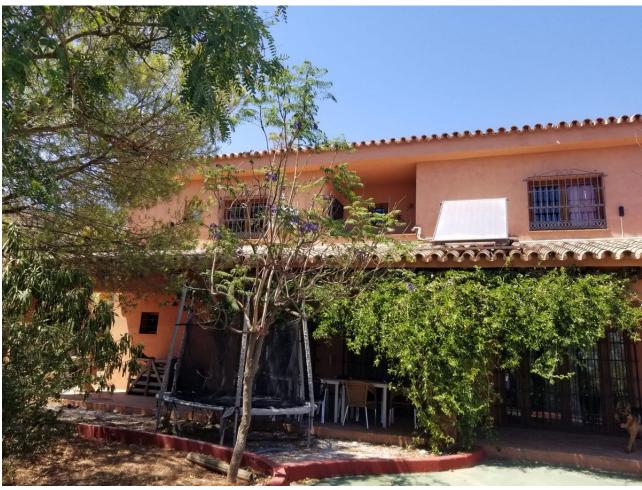

## Продажа - Дом - Entrerrios 1.550.000€

Entrerrios Дом

4

4

150 m<sup>2</sup>

19000 m2

This enchanting property has a huge sweeping stretch of land and a tranquil and functional pool area for those pool parties in the height of summer. The entrance is reached through a drive way and a gate and has space for several cars. The front of the house has a large terrace area which is shaded. The terrace follows around to the side of the property where you enter the kitchen. The kitchen leads through to the large living area with several areas to relax in and stairs lead up to the bedrooms. The main bedroom has a large terrace where your living space extends to enjoy those incredibly beautiful views. There is an en suite bathroom leading from the main bedroom and two more bathrooms on this level. 3 more bedrooms are located along the hallway. The theme is wooden and traditional. The house has been cared for for many years by the same owner and several loving additions added to the property. It is certainly a unique and beautiful building with so much land attached. A perfect get away or a year round country residence. Either way it would be hard to find anything as enchanting with such views of those gorgeous mountains and scenic Andalucian countryside so close to the coast. La Cala is a short 15 minutes by car. And Fuengirola only 20 short minutes away.