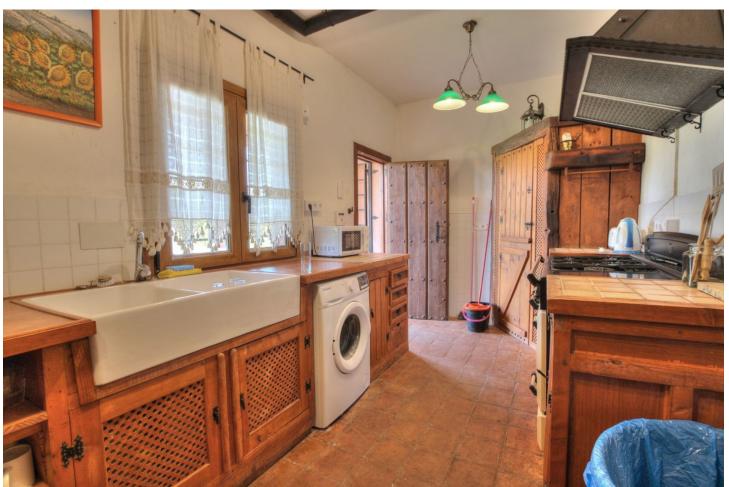

## Продажа - Дом - Entrerrios 1.550.000€

Entrerrios Дом

4

4

150 m<sup>2</sup>

19000 m2

This enchanting property has a huge sweeping stretch of land and a tranquil and functional pool area for those pool parties in the height of summer. The entrance is reached through a drive way and a gate and has space for several cars. The front of the house has a large terrace area which is shaded. The terrace follows around to the side of the property where you enter the kitchen. The kitchen leads through to the large living area with several areas to relax in and stairs lead up to the bedrooms. The main bedroom has a large terrace where your living space extends to enjoy those incredibly beautiful views. There is an en suite bathroom leading from the main bedroom and two more bathrooms on this level. 3 more bedrooms are located along the hallway. The theme is wooden and traditional. The house has been cared for for many years by the same owner and several loving additions added to the property. It is certainly a unique and beautiful building with so much land attached. A perfect get away or a year round country residence. Either way it would be hard to find anything as enchanting with such views of those gorgeous mountains and scenic Andalucian countryside so close to the coast. La Cala is a short 15 minutes by car. And Fuengirola only 20 short minutes away.