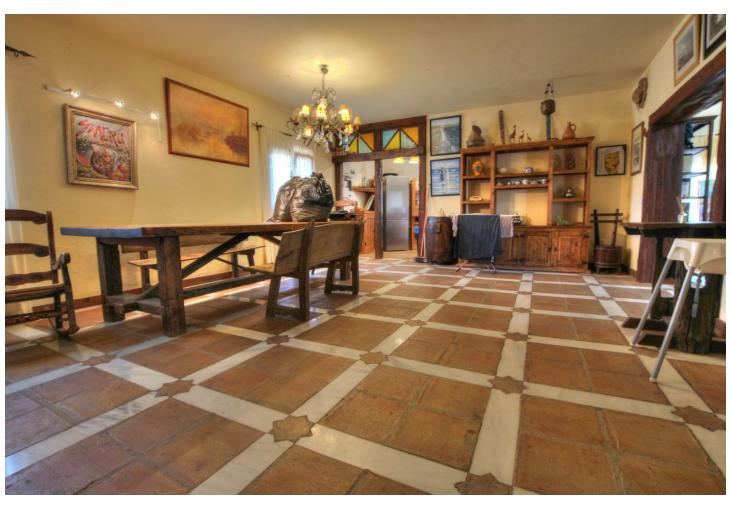

## Продажа - Дом - Entrerrios 1.550.000€

Entrerrios Дом

4

4

150 m<sup>2</sup>

19000 m2

This enchanting property has a huge sweeping stretch of land and a tranquil and functional pool area for those pool parties in the height of summer. The entrance is reached through a drive way and a gate and has space for several cars. The front of the house has a large terrace area which is shaded. The terrace follows around to the side of the property where you enter the kitchen. The kitchen leads through to the large living area with several areas to relax in and stairs lead up to the bedrooms. The main bedroom has a large terrace where your living space extends to enjoy those incredibly beautiful views. There is an en suite bathroom leading from the main bedroom and two more bathrooms on this level. 3 more bedrooms are located along the hallway. The theme is wooden and traditional. The house has been cared for for many years by the same owner and several loving additions added to the property. It is certainly a unique and beautiful building with so much land attached. A perfect get away or a year round country residence. Either way it would be hard to find anything as enchanting with such views of those gorgeous mountains and scenic Andalucian countryside so close to the coast. La Cala is a short 15 minutes by car. And Fuengirola only 20 short minutes away.