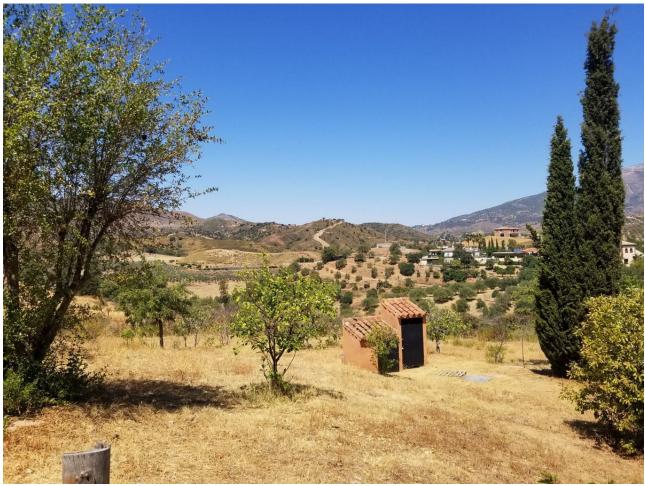

## Продажа - Дом - Entrerrios 1.550.000€

Entrerrios Дом

4

4

150 m<sup>2</sup>

19000 m2

This enchanting property has a huge sweeping stretch of land and a tranquil and functional pool area for those pool parties in the height of summer. The entrance is reached through a drive way and a gate and has space for several cars. The front of the house has a large terrace area which is shaded. The terrace follows around to the side of the property where you enter the kitchen. The kitchen leads through to the large living area with several areas to relax in and stairs lead up to the bedrooms. The main bedroom has a large terrace where your living space extends to enjoy those incredibly beautiful views. There is an en suite bathroom leading from the main bedroom and two more bathrooms on this level. 3 more bedrooms are located along the hallway. The theme is wooden and traditional. The house has been cared for for many years by the same owner and several loving additions added to the property. It is certainly a unique and beautiful building with so much land attached. A perfect get away or a year round country residence. Either way it would be hard to find anything as enchanting with such views of those gorgeous mountains and scenic Andalucian countryside so close to the coast. La Cala is a short 15 minutes by car. And Fuengirola only 20 short minutes away.