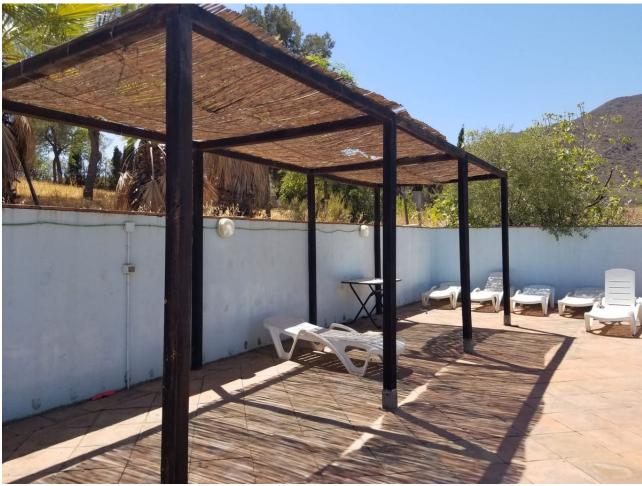

## Продажа - Дом - Entrerrios 1.550.000€

Entrerrios Дом

4

4

150 m<sup>2</sup>

19000 m2

This enchanting property has a huge sweeping stretch of land and a tranquil and functional pool area for those pool parties in the height of summer. The entrance is reached through a drive way and a gate and has space for several cars. The front of the house has a large terrace area which is shaded. The terrace follows around to the side of the property where you enter the kitchen. The kitchen leads through to the large living area with several areas to relax in and stairs lead up to the bedrooms. The main bedroom has a large terrace where your living space extends to enjoy those incredibly beautiful views. There is an en suite bathroom leading from the main bedroom and two more bathrooms on this level. 3 more bedrooms are located along the hallway. The theme is wooden and traditional. The house has been cared for for many years by the same owner and several loving additions added to the property. It is certainly a unique and beautiful building with so much land attached. A perfect get away or a year round country residence. Either way it would be hard to find anything as enchanting with such views of those gorgeous mountains and scenic Andalucian countryside so close to the coast. La Cala is a short 15 minutes by car. And Fuengirola only 20 short minutes away.