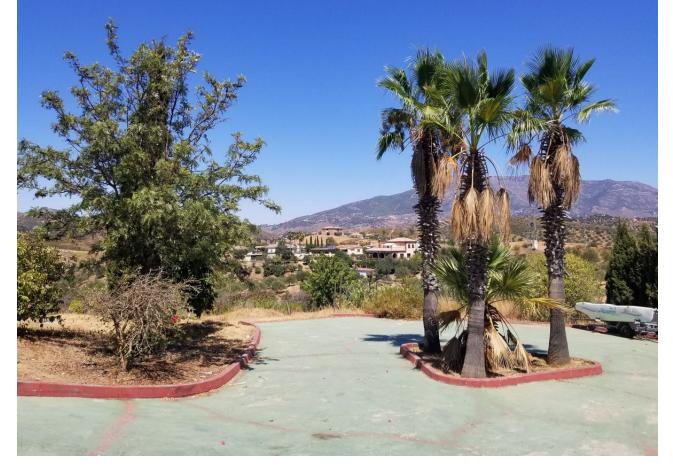

## Продажа - Дом - Entrerrios 1.550.000€

Entrerrios Дом

4

4

150 m<sup>2</sup>

19000 m2

This enchanting property has a huge sweeping stretch of land and a tranquil and functional pool area for those pool parties in the height of summer. The entrance is reached through a drive way and a gate and has space for several cars. The front of the house has a large terrace area which is shaded. The terrace follows around to the side of the property where you enter the kitchen. The kitchen leads through to the large living area with several areas to relax in and stairs lead up to the bedrooms. The main bedroom has a large terrace where your living space extends to enjoy those incredibly beautiful views. There is an en suite bathroom leading from the main bedroom and two more bathrooms on this level. 3 more bedrooms are located along the hallway. The theme is wooden and traditional. The house has been cared for for many years by the same owner and several loving additions added to the property. It is certainly a unique and beautiful building with so much land attached. A perfect get away or a year round country residence. Either way it would be hard to find anything as enchanting with such views of those gorgeous mountains and scenic Andalucian countryside so close to the coast. La Cala is a short 15 minutes by car. And Fuengirola only 20 short minutes away.