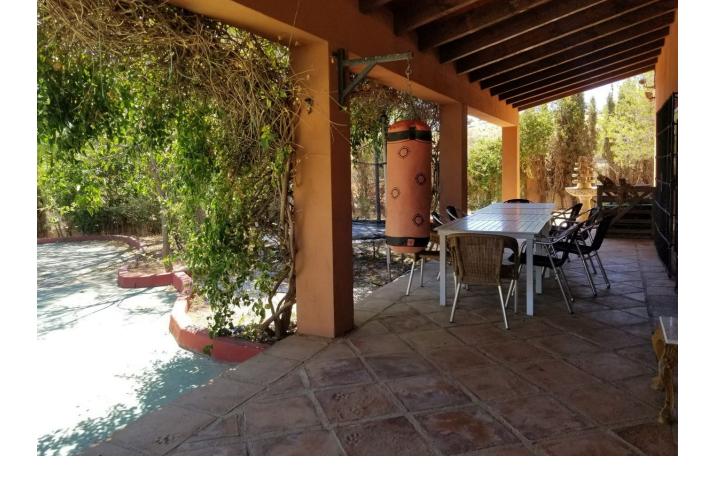

## Продажа - Дом - Entrerrios 1.550.000€

Entrerrios Дом

4

4

150 m<sup>2</sup>

19000 m2

This enchanting property has a huge sweeping stretch of land and a tranquil and functional pool area for those pool parties in the height of summer. The entrance is reached through a drive way and a gate and has space for several cars. The front of the house has a large terrace area which is shaded. The terrace follows around to the side of the property where you enter the kitchen. The kitchen leads through to the large living area with several areas to relax in and stairs lead up to the bedrooms. The main bedroom has a large terrace where your living space extends to enjoy those incredibly beautiful views. There is an en suite bathroom leading from the main bedroom and two more bathrooms on this level. 3 more bedrooms are located along the hallway. The theme is wooden and traditional. The house has been cared for for many years by the same owner and several loving additions added to the property. It is certainly a unique and beautiful building with so much land attached. A perfect get away or a year round country residence. Either way it would be hard to find anything as enchanting with such views of those gorgeous mountains and scenic Andalucian countryside so close to the coast. La Cala is a short 15 minutes by car. And Fuengirola only 20 short minutes away.