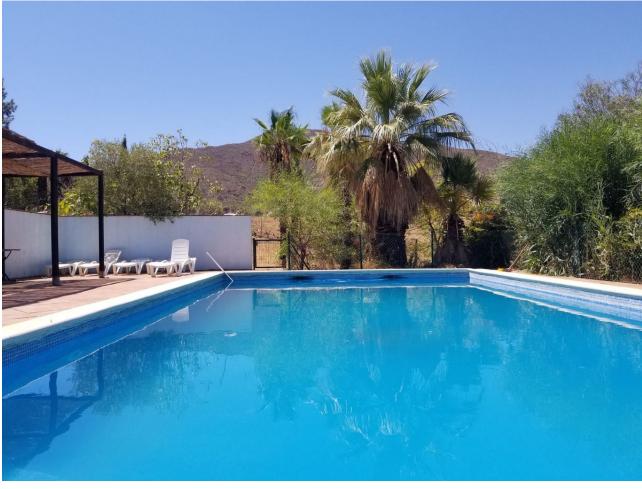

## Продажа - Дом - Entrerrios 1.550.000€

Entrerrios Дом

4

4

150 m<sup>2</sup>

19000 m2

This enchanting property has a huge sweeping stretch of land and a tranquil and functional pool area for those pool parties in the height of summer. The entrance is reached through a drive way and a gate and has space for several cars. The front of the house has a large terrace area which is shaded. The terrace follows around to the side of the property where you enter the kitchen. The kitchen leads through to the large living area with several areas to relax in and stairs lead up to the bedrooms. The main bedroom has a large terrace where your living space extends to enjoy those incredibly beautiful views. There is an en suite bathroom leading from the main bedroom and two more bathrooms on this level. 3 more bedrooms are located along the hallway. The theme is wooden and traditional. The house has been cared for for many years by the same owner and several loving additions added to the property. It is certainly a unique and beautiful building with so much land attached. A perfect get away or a year round country residence. Either way it would be hard to find anything as enchanting with such views of those gorgeous mountains and scenic Andalucian countryside so close to the coast. La Cala is a short 15 minutes by car. And Fuengirola only 20 short minutes away.