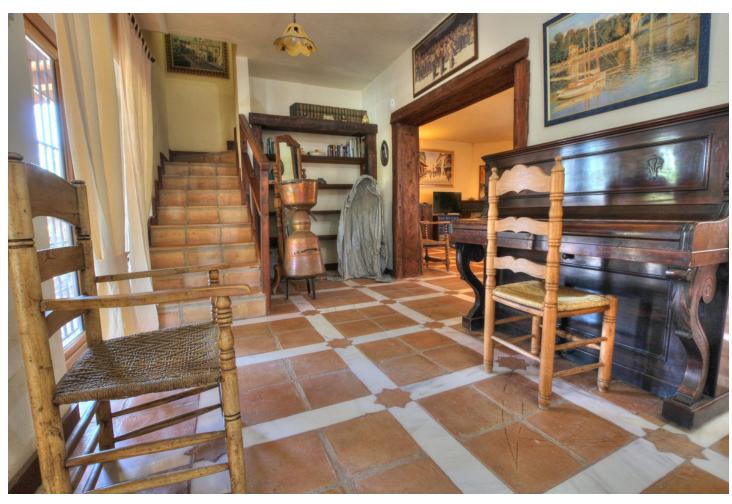

## Продажа - Дом - Entrerrios 1.550.000€

Entrerrios Дом

4

4

150 m<sup>2</sup>

19000 m2

This enchanting property has a huge sweeping stretch of land and a tranquil and functional pool area for those pool parties in the height of summer. The entrance is reached through a drive way and a gate and has space for several cars. The front of the house has a large terrace area which is shaded. The terrace follows around to the side of the property where you enter the kitchen. The kitchen leads through to the large living area with several areas to relax in and stairs lead up to the bedrooms. The main bedroom has a large terrace where your living space extends to enjoy those incredibly beautiful views. There is an en suite bathroom leading from the main bedroom and two more bathrooms on this level. 3 more bedrooms are located along the hallway. The theme is wooden and traditional. The house has been cared for for many years by the same owner and several loving additions added to the property. It is certainly a unique and beautiful building with so much land attached. A perfect get away or a year round country residence. Either way it would be hard to find anything as enchanting with such views of those gorgeous mountains and scenic Andalucian countryside so close to the coast. La Cala is a short 15 minutes by car. And Fuengirola only 20 short minutes away.