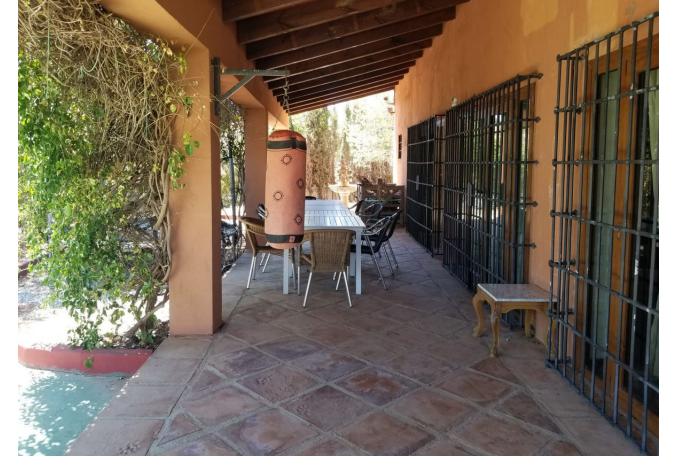

## Продажа - Дом - Entrerrios 1.550.000€

Entrerrios Дом

4

4

150 m<sup>2</sup>

19000 m2

This enchanting property has a huge sweeping stretch of land and a tranquil and functional pool area for those pool parties in the height of summer. The entrance is reached through a drive way and a gate and has space for several cars. The front of the house has a large terrace area which is shaded. The terrace follows around to the side of the property where you enter the kitchen. The kitchen leads through to the large living area with several areas to relax in and stairs lead up to the bedrooms. The main bedroom has a large terrace where your living space extends to enjoy those incredibly beautiful views. There is an en suite bathroom leading from the main bedroom and two more bathrooms on this level. 3 more bedrooms are located along the hallway. The theme is wooden and traditional. The house has been cared for for many years by the same owner and several loving additions added to the property. It is certainly a unique and beautiful building with so much land attached. A perfect get away or a year round country residence. Either way it would be hard to find anything as enchanting with such views of those gorgeous mountains and scenic Andalucian countryside so close to the coast. La Cala is a short 15 minutes by car. And Fuengirola only 20 short minutes away.