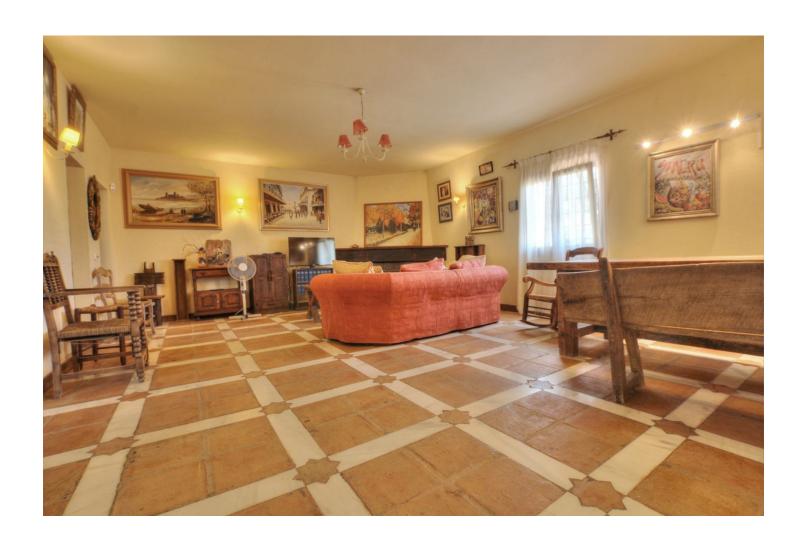

## Продажа - Дом - Entrerrios 1.550.000€

Entrerrios Дом

4

4

150 m<sup>2</sup>

19000 m2

This enchanting property has a huge sweeping stretch of land and a tranquil and functional pool area for those pool parties in the height of summer. The entrance is reached through a drive way and a gate and has space for several cars. The front of the house has a large terrace area which is shaded. The terrace follows around to the side of the property where you enter the kitchen. The kitchen leads through to the large living area with several areas to relax in and stairs lead up to the bedrooms. The main bedroom has a large terrace where your living space extends to enjoy those incredibly beautiful views. There is an en suite bathroom leading from the main bedroom and two more bathrooms on this level. 3 more bedrooms are located along the hallway. The theme is wooden and traditional. The house has been cared for for many years by the same owner and several loving additions added to the property. It is certainly a unique and beautiful building with so much land attached. A perfect get away or a year round country residence. Either way it would be hard to find anything as enchanting with such views of those gorgeous mountains and scenic Andalucian countryside so close to the coast. La Cala is a short 15 minutes by car. And Fuengirola only 20 short minutes away.