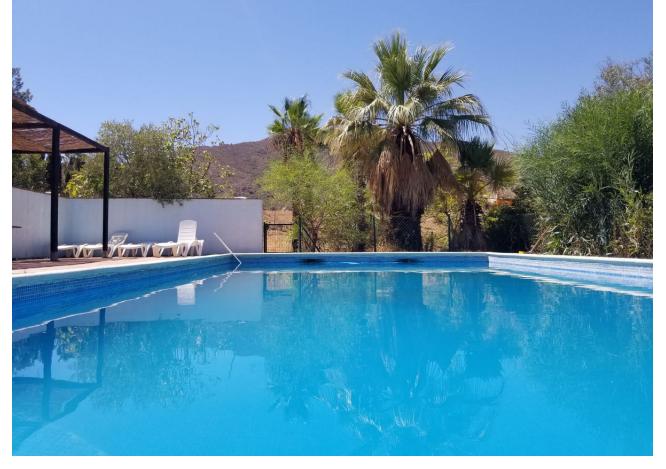

## Продажа - Дом - Entrerrios 1.550.000€

Entrerrios Дом

4

4

150 m<sup>2</sup>

19000 m2

This enchanting property has a huge sweeping stretch of land and a tranquil and functional pool area for those pool parties in the height of summer. The entrance is reached through a drive way and a gate and has space for several cars. The front of the house has a large terrace area which is shaded. The terrace follows around to the side of the property where you enter the kitchen. The kitchen leads through to the large living area with several areas to relax in and stairs lead up to the bedrooms. The main bedroom has a large terrace where your living space extends to enjoy those incredibly beautiful views. There is an en suite bathroom leading from the main bedroom and two more bathrooms on this level. 3 more bedrooms are located along the hallway. The theme is wooden and traditional. The house has been cared for for many years by the same owner and several loving additions added to the property. It is certainly a unique and beautiful building with so much land attached. A perfect get away or a year round country residence. Either way it would be hard to find anything as enchanting with such views of those gorgeous mountains and scenic Andalucian countryside so close to the coast. La Cala is a short 15 minutes by car. And Fuengirola only 20 short minutes away.