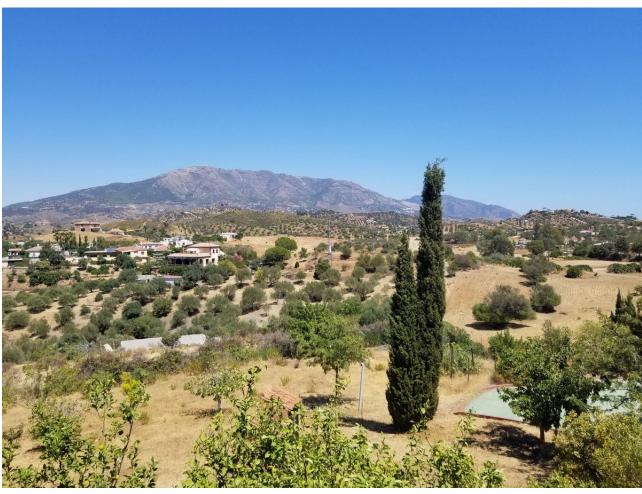

## Продажа - Дом - Entrerrios 1.550.000€

Entrerrios Дом

4

4

150 m<sup>2</sup>

19000 m2

This enchanting property has a huge sweeping stretch of land and a tranquil and functional pool area for those pool parties in the height of summer. The entrance is reached through a drive way and a gate and has space for several cars. The front of the house has a large terrace area which is shaded. The terrace follows around to the side of the property where you enter the kitchen. The kitchen leads through to the large living area with several areas to relax in and stairs lead up to the bedrooms. The main bedroom has a large terrace where your living space extends to enjoy those incredibly beautiful views. There is an en suite bathroom leading from the main bedroom and two more bathrooms on this level. 3 more bedrooms are located along the hallway. The theme is wooden and traditional. The house has been cared for for many years by the same owner and several loving additions added to the property. It is certainly a unique and beautiful building with so much land attached. A perfect get away or a year round country residence. Either way it would be hard to find anything as enchanting with such views of those gorgeous mountains and scenic Andalucian countryside so close to the coast. La Cala is a short 15 minutes by car. And Fuengirola only 20 short minutes away.