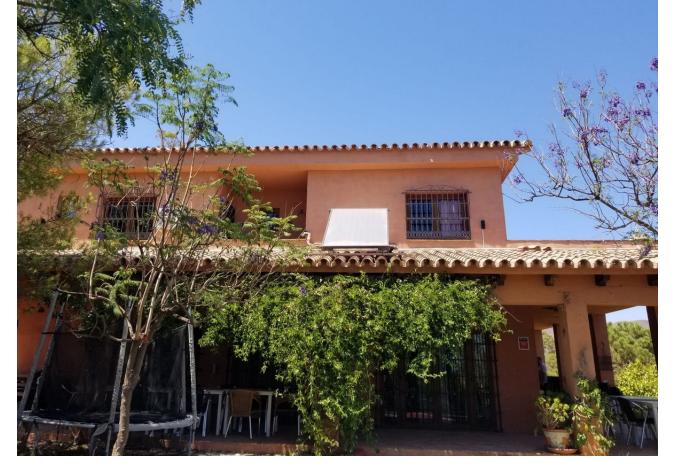

## Продажа - Дом - Entrerrios 1.550.000€

Entrerrios Дом

4

4

150 m<sup>2</sup>

19000 m2

This enchanting property has a huge sweeping stretch of land and a tranquil and functional pool area for those pool parties in the height of summer. The entrance is reached through a drive way and a gate and has space for several cars. The front of the house has a large terrace area which is shaded. The terrace follows around to the side of the property where you enter the kitchen. The kitchen leads through to the large living area with several areas to relax in and stairs lead up to the bedrooms. The main bedroom has a large terrace where your living space extends to enjoy those incredibly beautiful views. There is an en suite bathroom leading from the main bedroom and two more bathrooms on this level. 3 more bedrooms are located along the hallway. The theme is wooden and traditional. The house has been cared for for many years by the same owner and several loving additions added to the property. It is certainly a unique and beautiful building with so much land attached. A perfect get away or a year round country residence. Either way it would be hard to find anything as enchanting with such views of those gorgeous mountains and scenic Andalucian countryside so close to the coast. La Cala is a short 15 minutes by car. And Fuengirola only 20 short minutes away.