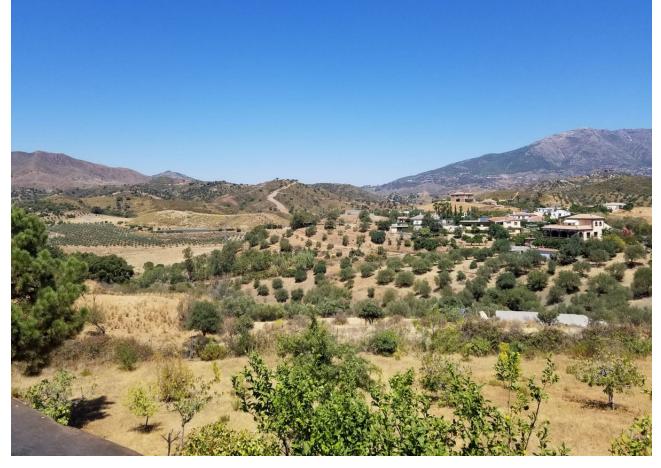

## Продажа - Дом - Entrerrios 1.550.000€

Entrerrios Дом

4

4

150 m<sup>2</sup>

19000 m2

This enchanting property has a huge sweeping stretch of land and a tranquil and functional pool area for those pool parties in the height of summer. The entrance is reached through a drive way and a gate and has space for several cars. The front of the house has a large terrace area which is shaded. The terrace follows around to the side of the property where you enter the kitchen. The kitchen leads through to the large living area with several areas to relax in and stairs lead up to the bedrooms. The main bedroom has a large terrace where your living space extends to enjoy those incredibly beautiful views. There is an en suite bathroom leading from the main bedroom and two more bathrooms on this level. 3 more bedrooms are located along the hallway. The theme is wooden and traditional. The house has been cared for for many years by the same owner and several loving additions added to the property. It is certainly a unique and beautiful building with so much land attached. A perfect get away or a year round country residence. Either way it would be hard to find anything as enchanting with such views of those gorgeous mountains and scenic Andalucian countryside so close to the coast. La Cala is a short 15 minutes by car. And Fuengirola only 20 short minutes away.