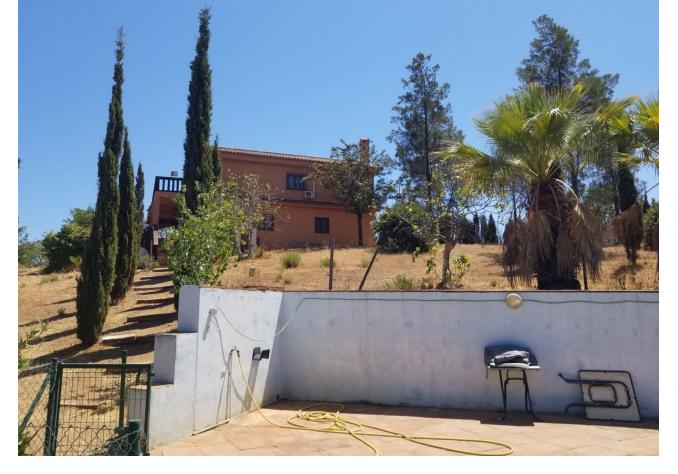

## Продажа - Дом - Entrerrios 1.550.000€

Entrerrios Дом

4

4

150 m<sup>2</sup>

19000 m2

This enchanting property has a huge sweeping stretch of land and a tranquil and functional pool area for those pool parties in the height of summer. The entrance is reached through a drive way and a gate and has space for several cars. The front of the house has a large terrace area which is shaded. The terrace follows around to the side of the property where you enter the kitchen. The kitchen leads through to the large living area with several areas to relax in and stairs lead up to the bedrooms. The main bedroom has a large terrace where your living space extends to enjoy those incredibly beautiful views. There is an en suite bathroom leading from the main bedroom and two more bathrooms on this level. 3 more bedrooms are located along the hallway. The theme is wooden and traditional. The house has been cared for for many years by the same owner and several loving additions added to the property. It is certainly a unique and beautiful building with so much land attached. A perfect get away or a year round country residence. Either way it would be hard to find anything as enchanting with such views of those gorgeous mountains and scenic Andalucian countryside so close to the coast. La Cala is a short 15 minutes by car. And Fuengirola only 20 short minutes away.