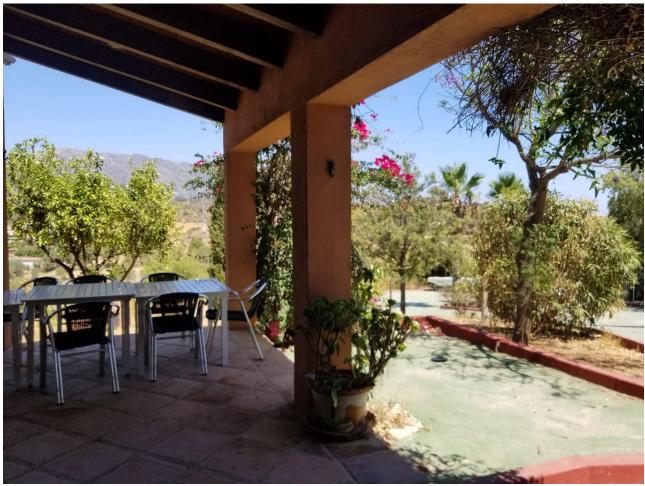

## Продажа - Дом - Entrerrios 1.550.000€

Entrerrios Дом

4

4

150 m<sup>2</sup>

19000 m2

This enchanting property has a huge sweeping stretch of land and a tranquil and functional pool area for those pool parties in the height of summer. The entrance is reached through a drive way and a gate and has space for several cars. The front of the house has a large terrace area which is shaded. The terrace follows around to the side of the property where you enter the kitchen. The kitchen leads through to the large living area with several areas to relax in and stairs lead up to the bedrooms. The main bedroom has a large terrace where your living space extends to enjoy those incredibly beautiful views. There is an en suite bathroom leading from the main bedroom and two more bathrooms on this level. 3 more bedrooms are located along the hallway. The theme is wooden and traditional. The house has been cared for for many years by the same owner and several loving additions added to the property. It is certainly a unique and beautiful building with so much land attached. A perfect get away or a year round country residence. Either way it would be hard to find anything as enchanting with such views of those gorgeous mountains and scenic Andalucian countryside so close to the coast. La Cala is a short 15 minutes by car. And Fuengirola only 20 short minutes away.