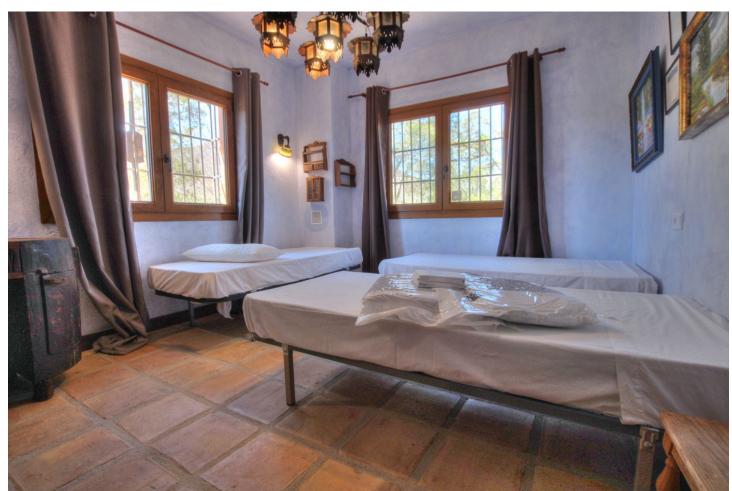

## Продажа - Дом - Entrerrios 1.550.000€

Entrerrios Дом

4

4

150 m<sup>2</sup>

19000 m2

This enchanting property has a huge sweeping stretch of land and a tranquil and functional pool area for those pool parties in the height of summer. The entrance is reached through a drive way and a gate and has space for several cars. The front of the house has a large terrace area which is shaded. The terrace follows around to the side of the property where you enter the kitchen. The kitchen leads through to the large living area with several areas to relax in and stairs lead up to the bedrooms. The main bedroom has a large terrace where your living space extends to enjoy those incredibly beautiful views. There is an en suite bathroom leading from the main bedroom and two more bathrooms on this level. 3 more bedrooms are located along the hallway. The theme is wooden and traditional. The house has been cared for for many years by the same owner and several loving additions added to the property. It is certainly a unique and beautiful building with so much land attached. A perfect get away or a year round country residence. Either way it would be hard to find anything as enchanting with such views of those gorgeous mountains and scenic Andalucian countryside so close to the coast. La Cala is a short 15 minutes by car. And Fuengirola only 20 short minutes away.