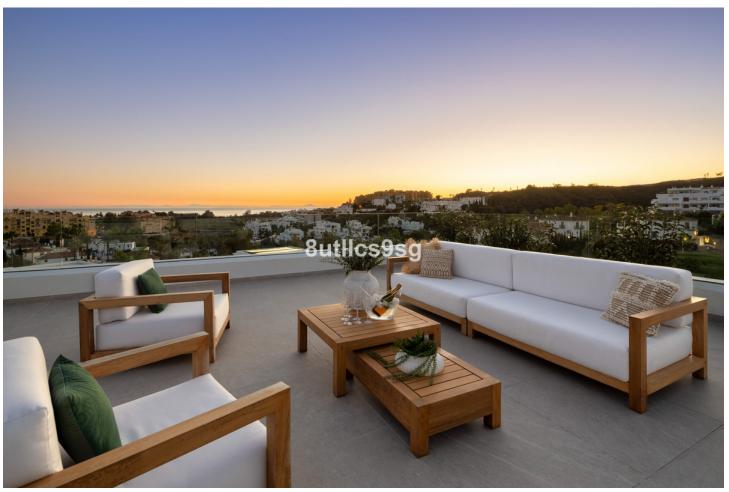

## Продажа - Дом - Estepona 2.950.000€

Estepona Дом

5

3.5

496 m2

1111 m2

Located in the prestigious area of La Resina Golf, in the east of Estepona, this newly built villa offers a luxurious and modern lifestyle. With a contemporary design and high quality finishes, the property is situated frontline golf, providing breathtaking panoramic views. This privileged enclave not only guarantees tranquillity and privacy, but is also close to all the amenities necessary for day-to-day living. The villa has five spacious bedrooms and three complete bathrooms, as well as a guest toilet. Two of the bedrooms have en suite bathrooms, offering extra comfort and privacy. The kitchen is fully equipped and furnished, ready to satisfy the most demanding culinary needs. In addition, the property includes a laundry room and utility room, making household chores easy. The exterior of the villa is equally impressive, with a plot of 1,111 m² that is home to a private swimming pool and a private garden, ideal for enjoying the Mediterranean climate. The expansive 466 m² terrace offers the perfect space for outdoor entertaining, while the private garage ensures convenient and secure parking. The property is equipped with solar panels, reflecting a commitment to sustainability and energy efficiency. Situated in a gated community, the villa offers security and exclusivity. Just minutes away from the main attractions of the Costa del Sol, such as Puerto Banús, Marbella centre and Estepona centre, this location is ideal for those seeking a balance between tranquillity and accessibility.