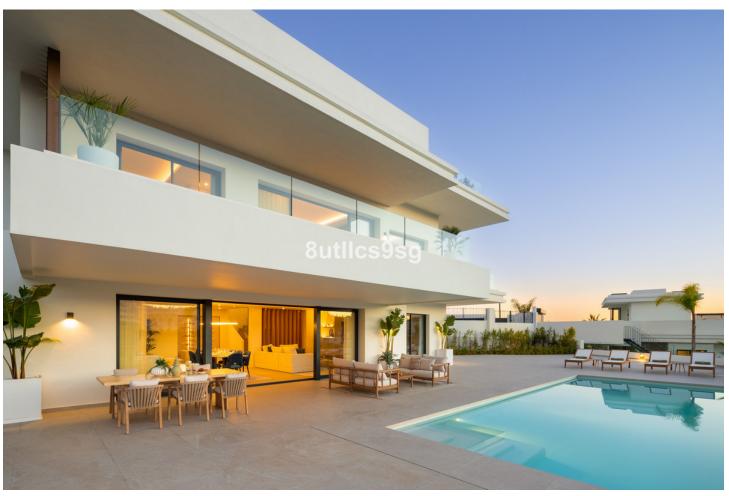

## Продажа - Дом - Estepona 2.950.000€

Estepona Дом

5

3.5

496 m2

1111 m2

Located in the prestigious area of La Resina Golf, in the east of Estepona, this newly built villa offers a luxurious and modern lifestyle. With a contemporary design and high quality finishes, the property is situated frontline golf, providing breathtaking panoramic views. This privileged enclave not only guarantees tranquillity and privacy, but is also close to all the amenities necessary for day-to-day living. The villa has five spacious bedrooms and three complete bathrooms, as well as a guest toilet. Two of the bedrooms have en suite bathrooms, offering extra comfort and privacy. The kitchen is fully equipped and furnished, ready to satisfy the most demanding culinary needs. In addition, the property includes a laundry room and utility room, making household chores easy. The exterior of the villa is equally impressive, with a plot of 1,111 m² that is home to a private swimming pool and a private garden, ideal for enjoying the Mediterranean climate. The expansive 466 m² terrace offers the perfect space for outdoor entertaining, while the private garage ensures convenient and secure parking. The property is equipped with solar panels, reflecting a commitment to sustainability and energy efficiency. Situated in a gated community, the villa offers security and exclusivity. Just minutes away from the main attractions of the Costa del Sol, such as Puerto Banús, Marbella centre and Estepona centre, this location is ideal for those seeking a balance between tranquillity and accessibility.