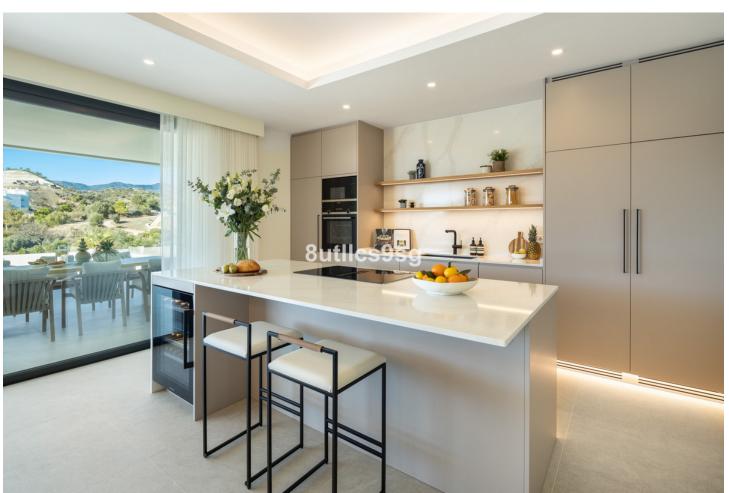

## Продажа - Дом - Estepona 2.950.000€

Estepona Дом

5

3.5

496 m2

1111 m2

Located in the prestigious area of La Resina Golf, in the east of Estepona, this newly built villa offers a luxurious and modern lifestyle. With a contemporary design and high quality finishes, the property is situated frontline golf, providing breathtaking panoramic views. This privileged enclave not only guarantees tranquillity and privacy, but is also close to all the amenities necessary for day-to-day living. The villa has five spacious bedrooms and three complete bathrooms, as well as a guest toilet. Two of the bedrooms have en suite bathrooms, offering extra comfort and privacy. The kitchen is fully equipped and furnished, ready to satisfy the most demanding culinary needs. In addition, the property includes a laundry room and utility room, making household chores easy. The exterior of the villa is equally impressive, with a plot of 1,111 m² that is home to a private swimming pool and a private garden, ideal for enjoying the Mediterranean climate. The expansive 466 m² terrace offers the perfect space for outdoor entertaining, while the private garage ensures convenient and secure parking. The property is equipped with solar panels, reflecting a commitment to sustainability and energy efficiency. Situated in a gated community, the villa offers security and exclusivity. Just minutes away from the main attractions of the Costa del Sol, such as Puerto Banús, Marbella centre and Estepona centre, this location is ideal for those seeking a balance between tranquillity and accessibility.