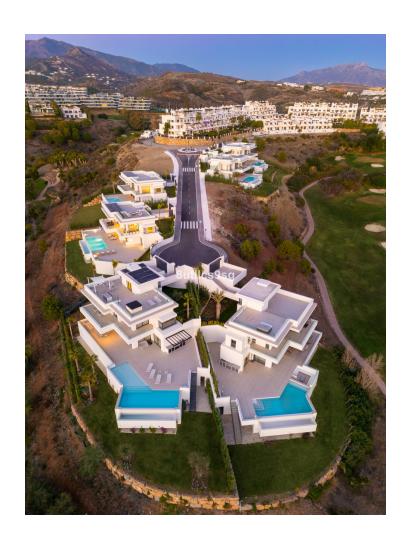

## Продажа - Дом - Estepona 2.950.000€

Estepona Дом

5

3.5

496 m2

1111 m2

Located in the prestigious area of La Resina Golf, in the east of Estepona, this newly built villa offers a luxurious and modern lifestyle. With a contemporary design and high quality finishes, the property is situated frontline golf, providing breathtaking panoramic views. This privileged enclave not only guarantees tranquillity and privacy, but is also close to all the amenities necessary for day-to-day living. The villa has five spacious bedrooms and three complete bathrooms, as well as a guest toilet. Two of the bedrooms have en suite bathrooms, offering extra comfort and privacy. The kitchen is fully equipped and furnished, ready to satisfy the most demanding culinary needs. In addition, the property includes a laundry room and utility room, making household chores easy. The exterior of the villa is equally impressive, with a plot of 1,111 m² that is home to a private swimming pool and a private garden, ideal for enjoying the Mediterranean climate. The expansive 466 m² terrace offers the perfect space for outdoor entertaining, while the private garage ensures convenient and secure parking. The property is equipped with solar panels, reflecting a commitment to sustainability and energy efficiency. Situated in a gated community, the villa offers security and exclusivity. Just minutes away from the main attractions of the Costa del Sol, such as Puerto Banús, Marbella centre and Estepona centre, this location is ideal for those seeking a balance between tranquillity and accessibility.