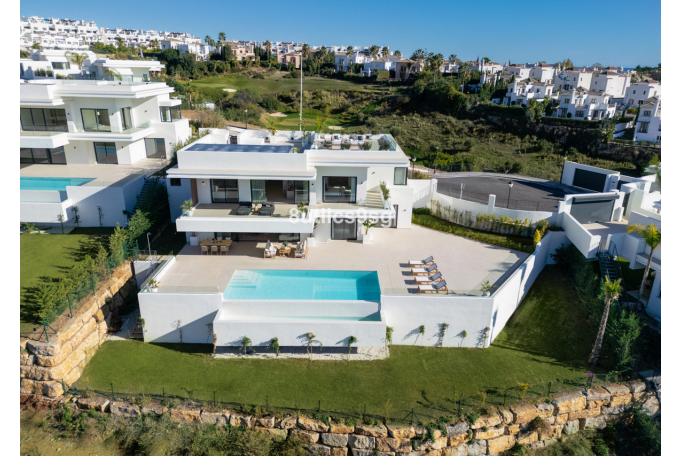

## Продажа - Дом - Estepona 2.950.000€

Estepona Дом

5

3.5

496 m2

1111 m2

Located in the prestigious area of La Resina Golf, in the east of Estepona, this newly built villa offers a luxurious and modern lifestyle. With a contemporary design and high quality finishes, the property is situated frontline golf, providing breathtaking panoramic views. This privileged enclave not only guarantees tranquillity and privacy, but is also close to all the amenities necessary for day-to-day living. The villa has five spacious bedrooms and three complete bathrooms, as well as a guest toilet. Two of the bedrooms have en suite bathrooms, offering extra comfort and privacy. The kitchen is fully equipped and furnished, ready to satisfy the most demanding culinary needs. In addition, the property includes a laundry room and utility room, making household chores easy. The exterior of the villa is equally impressive, with a plot of 1,111 m² that is home to a private swimming pool and a private garden, ideal for enjoying the Mediterranean climate. The expansive 466 m² terrace offers the perfect space for outdoor entertaining, while the private garage ensures convenient and secure parking. The property is equipped with solar panels, reflecting a commitment to sustainability and energy efficiency. Situated in a gated community, the villa offers security and exclusivity. Just minutes away from the main attractions of the Costa del Sol, such as Puerto Banús, Marbella centre and Estepona centre, this location is ideal for those seeking a balance between tranquillity and accessibility.