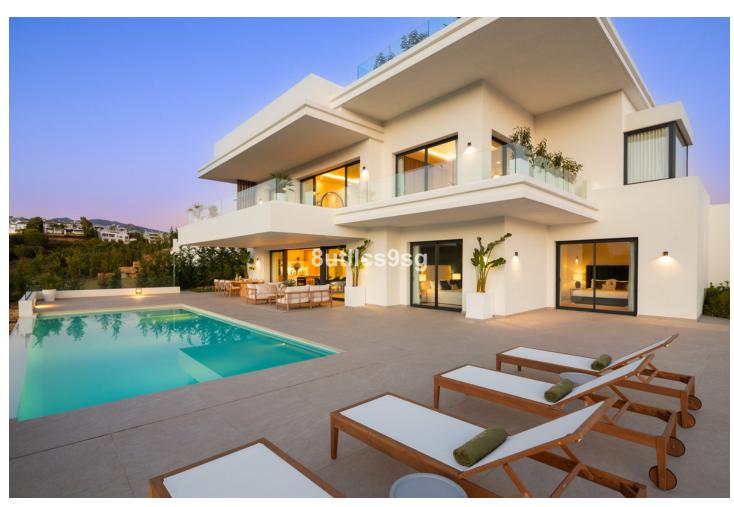

## Продажа - Дом - Estepona 2.950.000€

Estepona Дом

5

3.5

496 m2

1111 m2

Located in the prestigious area of La Resina Golf, in the east of Estepona, this newly built villa offers a luxurious and modern lifestyle. With a contemporary design and high quality finishes, the property is situated frontline golf, providing breathtaking panoramic views. This privileged enclave not only guarantees tranquillity and privacy, but is also close to all the amenities necessary for day-to-day living. The villa has five spacious bedrooms and three complete bathrooms, as well as a guest toilet. Two of the bedrooms have en suite bathrooms, offering extra comfort and privacy. The kitchen is fully equipped and furnished, ready to satisfy the most demanding culinary needs. In addition, the property includes a laundry room and utility room, making household chores easy. The exterior of the villa is equally impressive, with a plot of 1,111 m² that is home to a private swimming pool and a private garden, ideal for enjoying the Mediterranean climate. The expansive 466 m² terrace offers the perfect space for outdoor entertaining, while the private garage ensures convenient and secure parking. The property is equipped with solar panels, reflecting a commitment to sustainability and energy efficiency. Situated in a gated community, the villa offers security and exclusivity. Just minutes away from the main attractions of the Costa del Sol, such as Puerto Banús, Marbella centre and Estepona centre, this location is ideal for those seeking a balance between tranquillity and accessibility.