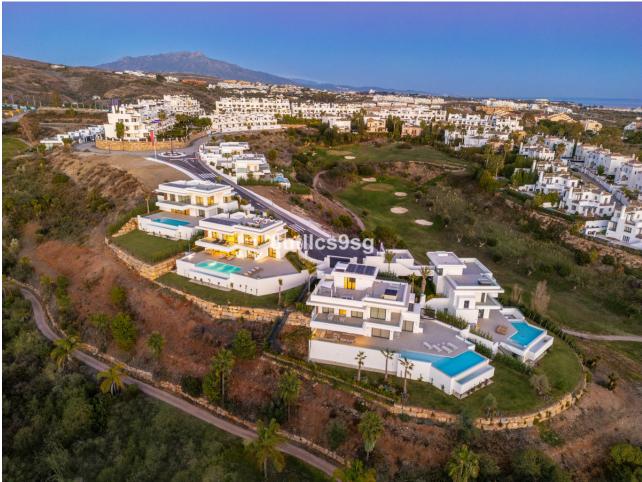

## Продажа - Дом - Estepona 2.950.000€

Estepona Дом

5

3.5

496 m2

1111 m2

Located in the prestigious area of La Resina Golf, in the east of Estepona, this newly built villa offers a luxurious and modern lifestyle. With a contemporary design and high quality finishes, the property is situated frontline golf, providing breathtaking panoramic views. This privileged enclave not only guarantees tranquillity and privacy, but is also close to all the amenities necessary for day-to-day living. The villa has five spacious bedrooms and three complete bathrooms, as well as a guest toilet. Two of the bedrooms have en suite bathrooms, offering extra comfort and privacy. The kitchen is fully equipped and furnished, ready to satisfy the most demanding culinary needs. In addition, the property includes a laundry room and utility room, making household chores easy. The exterior of the villa is equally impressive, with a plot of 1,111 m² that is home to a private swimming pool and a private garden, ideal for enjoying the Mediterranean climate. The expansive 466 m² terrace offers the perfect space for outdoor entertaining, while the private garage ensures convenient and secure parking. The property is equipped with solar panels, reflecting a commitment to sustainability and energy efficiency. Situated in a gated community, the villa offers security and exclusivity. Just minutes away from the main attractions of the Costa del Sol, such as Puerto Banús, Marbella centre and Estepona centre, this location is ideal for those seeking a balance between tranquillity and accessibility.