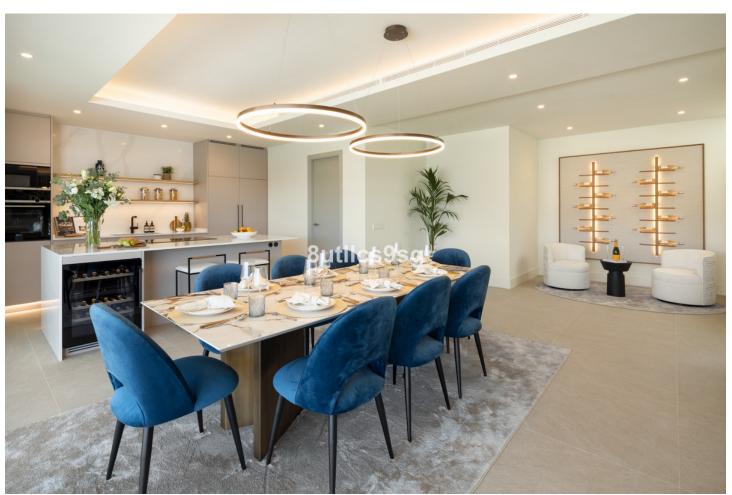

## Продажа - Дом - Estepona 2.950.000€

Estepona Дом

5

3.5

496 m2

1111 m2

Located in the prestigious area of La Resina Golf, in the east of Estepona, this newly built villa offers a luxurious and modern lifestyle. With a contemporary design and high quality finishes, the property is situated frontline golf, providing breathtaking panoramic views. This privileged enclave not only guarantees tranquillity and privacy, but is also close to all the amenities necessary for day-to-day living. The villa has five spacious bedrooms and three complete bathrooms, as well as a guest toilet. Two of the bedrooms have en suite bathrooms, offering extra comfort and privacy. The kitchen is fully equipped and furnished, ready to satisfy the most demanding culinary needs. In addition, the property includes a laundry room and utility room, making household chores easy. The exterior of the villa is equally impressive, with a plot of 1,111 m² that is home to a private swimming pool and a private garden, ideal for enjoying the Mediterranean climate. The expansive 466 m² terrace offers the perfect space for outdoor entertaining, while the private garage ensures convenient and secure parking. The property is equipped with solar panels, reflecting a commitment to sustainability and energy efficiency. Situated in a gated community, the villa offers security and exclusivity. Just minutes away from the main attractions of the Costa del Sol, such as Puerto Banús, Marbella centre and Estepona centre, this location is ideal for those seeking a balance between tranquillity and accessibility.