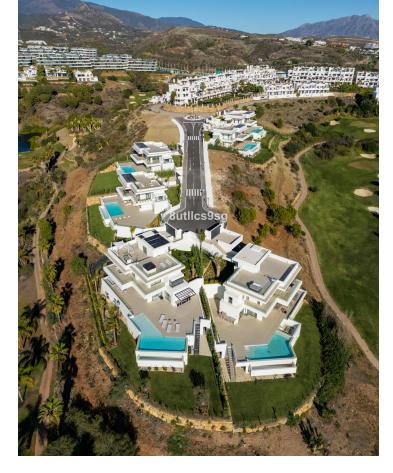

## Продажа - Дом - Estepona 2.950.000€

Estepona Дом

5

3.5

496 m2

1111 m2

Located in the prestigious area of La Resina Golf, in the east of Estepona, this newly built villa offers a luxurious and modern lifestyle. With a contemporary design and high quality finishes, the property is situated frontline golf, providing breathtaking panoramic views. This privileged enclave not only guarantees tranquillity and privacy, but is also close to all the amenities necessary for day-to-day living. The villa has five spacious bedrooms and three complete bathrooms, as well as a guest toilet. Two of the bedrooms have en suite bathrooms, offering extra comfort and privacy. The kitchen is fully equipped and furnished, ready to satisfy the most demanding culinary needs. In addition, the property includes a laundry room and utility room, making household chores easy. The exterior of the villa is equally impressive, with a plot of 1,111 m² that is home to a private swimming pool and a private garden, ideal for enjoying the Mediterranean climate. The expansive 466 m² terrace offers the perfect space for outdoor entertaining, while the private garage ensures convenient and secure parking. The property is equipped with solar panels, reflecting a commitment to sustainability and energy efficiency. Situated in a gated community, the villa offers security and exclusivity. Just minutes away from the main attractions of the Costa del Sol, such as Puerto Banús, Marbella centre and Estepona centre, this location is ideal for those seeking a balance between tranquillity and accessibility.