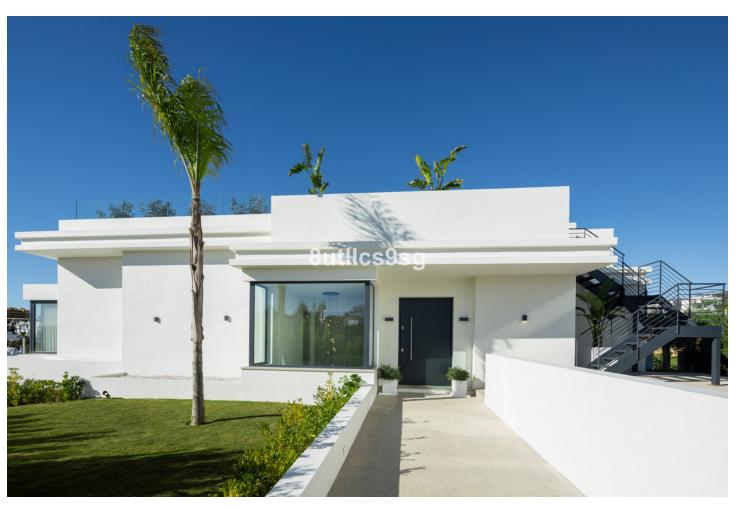

## Продажа - Дом - Estepona 2.950.000€

Estepona Дом

5

3.5

496 m2

1111 m2

Located in the prestigious area of La Resina Golf, in the east of Estepona, this newly built villa offers a luxurious and modern lifestyle. With a contemporary design and high quality finishes, the property is situated frontline golf, providing breathtaking panoramic views. This privileged enclave not only guarantees tranquillity and privacy, but is also close to all the amenities necessary for day-to-day living. The villa has five spacious bedrooms and three complete bathrooms, as well as a guest toilet. Two of the bedrooms have en suite bathrooms, offering extra comfort and privacy. The kitchen is fully equipped and furnished, ready to satisfy the most demanding culinary needs. In addition, the property includes a laundry room and utility room, making household chores easy. The exterior of the villa is equally impressive, with a plot of 1,111 m² that is home to a private swimming pool and a private garden, ideal for enjoying the Mediterranean climate. The expansive 466 m² terrace offers the perfect space for outdoor entertaining, while the private garage ensures convenient and secure parking. The property is equipped with solar panels, reflecting a commitment to sustainability and energy efficiency. Situated in a gated community, the villa offers security and exclusivity. Just minutes away from the main attractions of the Costa del Sol, such as Puerto Banús, Marbella centre and Estepona centre, this location is ideal for those seeking a balance between tranquillity and accessibility.