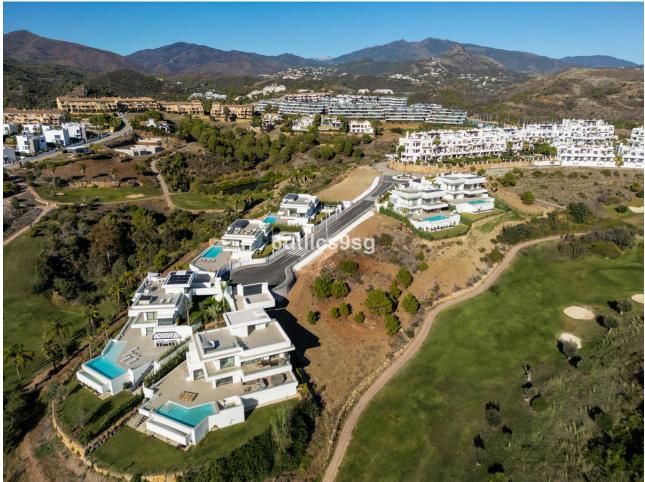

## Продажа - Дом - Estepona 2.950.000€

Estepona Дом

5

3.5

496 m2

1111 m2

Located in the prestigious area of La Resina Golf, in the east of Estepona, this newly built villa offers a luxurious and modern lifestyle. With a contemporary design and high quality finishes, the property is situated frontline golf, providing breathtaking panoramic views. This privileged enclave not only guarantees tranquillity and privacy, but is also close to all the amenities necessary for day-to-day living. The villa has five spacious bedrooms and three complete bathrooms, as well as a guest toilet. Two of the bedrooms have en suite bathrooms, offering extra comfort and privacy. The kitchen is fully equipped and furnished, ready to satisfy the most demanding culinary needs. In addition, the property includes a laundry room and utility room, making household chores easy. The exterior of the villa is equally impressive, with a plot of 1,111 m² that is home to a private swimming pool and a private garden, ideal for enjoying the Mediterranean climate. The expansive 466 m² terrace offers the perfect space for outdoor entertaining, while the private garage ensures convenient and secure parking. The property is equipped with solar panels, reflecting a commitment to sustainability and energy efficiency. Situated in a gated community, the villa offers security and exclusivity. Just minutes away from the main attractions of the Costa del Sol, such as Puerto Banús, Marbella centre and Estepona centre, this location is ideal for those seeking a balance between tranquillity and accessibility.