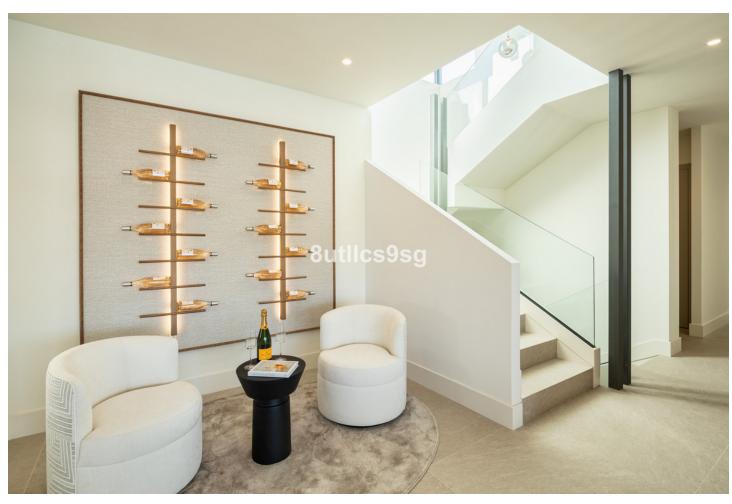

## Продажа - Дом - Estepona 2.950.000€

Estepona Дом

5

3.5

496 m2

1111 m2

Located in the prestigious area of La Resina Golf, in the east of Estepona, this newly built villa offers a luxurious and modern lifestyle. With a contemporary design and high quality finishes, the property is situated frontline golf, providing breathtaking panoramic views. This privileged enclave not only guarantees tranquillity and privacy, but is also close to all the amenities necessary for day-to-day living. The villa has five spacious bedrooms and three complete bathrooms, as well as a guest toilet. Two of the bedrooms have en suite bathrooms, offering extra comfort and privacy. The kitchen is fully equipped and furnished, ready to satisfy the most demanding culinary needs. In addition, the property includes a laundry room and utility room, making household chores easy. The exterior of the villa is equally impressive, with a plot of 1,111 m² that is home to a private swimming pool and a private garden, ideal for enjoying the Mediterranean climate. The expansive 466 m² terrace offers the perfect space for outdoor entertaining, while the private garage ensures convenient and secure parking. The property is equipped with solar panels, reflecting a commitment to sustainability and energy efficiency. Situated in a gated community, the villa offers security and exclusivity. Just minutes away from the main attractions of the Costa del Sol, such as Puerto Banús, Marbella centre and Estepona centre, this location is ideal for those seeking a balance between tranquillity and accessibility.