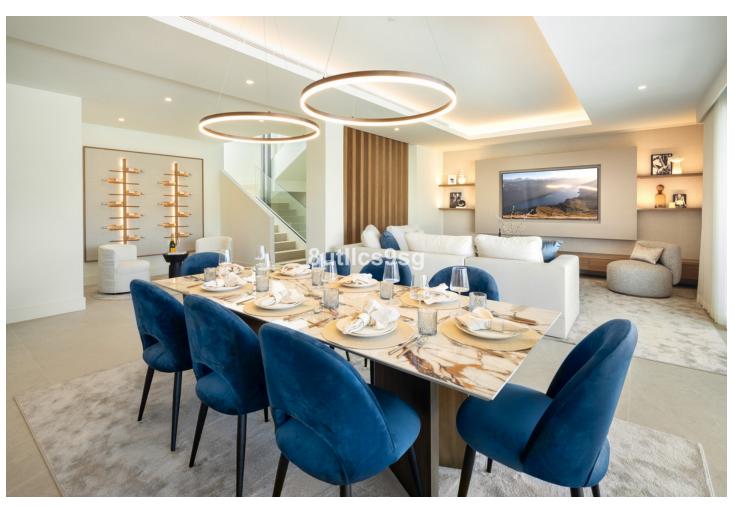

## Продажа - Дом - Estepona 2.950.000€

Estepona Дом

5

3.5

496 m2

1111 m2

Located in the prestigious area of La Resina Golf, in the east of Estepona, this newly built villa offers a luxurious and modern lifestyle. With a contemporary design and high quality finishes, the property is situated frontline golf, providing breathtaking panoramic views. This privileged enclave not only guarantees tranquillity and privacy, but is also close to all the amenities necessary for day-to-day living. The villa has five spacious bedrooms and three complete bathrooms, as well as a guest toilet. Two of the bedrooms have en suite bathrooms, offering extra comfort and privacy. The kitchen is fully equipped and furnished, ready to satisfy the most demanding culinary needs. In addition, the property includes a laundry room and utility room, making household chores easy. The exterior of the villa is equally impressive, with a plot of 1,111 m² that is home to a private swimming pool and a private garden, ideal for enjoying the Mediterranean climate. The expansive 466 m² terrace offers the perfect space for outdoor entertaining, while the private garage ensures convenient and secure parking. The property is equipped with solar panels, reflecting a commitment to sustainability and energy efficiency. Situated in a gated community, the villa offers security and exclusivity. Just minutes away from the main attractions of the Costa del Sol, such as Puerto Banús, Marbella centre and Estepona centre, this location is ideal for those seeking a balance between tranquillity and accessibility.