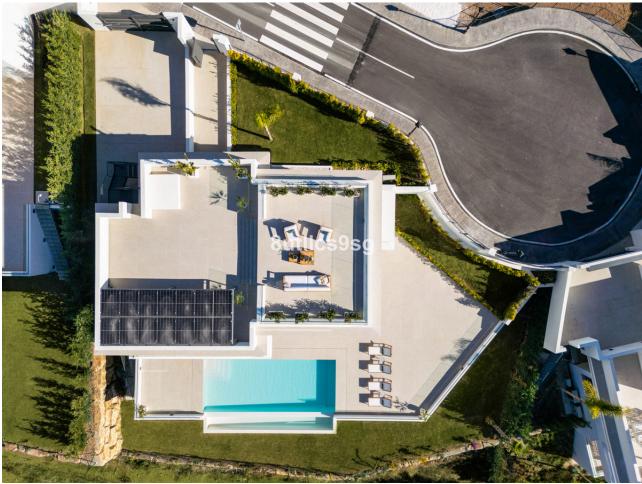

## Продажа - Дом - Estepona 2.950.000€

Estepona Дом

5

3.5

496 m2

1111 m2

Located in the prestigious area of La Resina Golf, in the east of Estepona, this newly built villa offers a luxurious and modern lifestyle. With a contemporary design and high quality finishes, the property is situated frontline golf, providing breathtaking panoramic views. This privileged enclave not only guarantees tranquillity and privacy, but is also close to all the amenities necessary for day-to-day living. The villa has five spacious bedrooms and three complete bathrooms, as well as a guest toilet. Two of the bedrooms have en suite bathrooms, offering extra comfort and privacy. The kitchen is fully equipped and furnished, ready to satisfy the most demanding culinary needs. In addition, the property includes a laundry room and utility room, making household chores easy. The exterior of the villa is equally impressive, with a plot of 1,111 m² that is home to a private swimming pool and a private garden, ideal for enjoying the Mediterranean climate. The expansive 466 m² terrace offers the perfect space for outdoor entertaining, while the private garage ensures convenient and secure parking. The property is equipped with solar panels, reflecting a commitment to sustainability and energy efficiency. Situated in a gated community, the villa offers security and exclusivity. Just minutes away from the main attractions of the Costa del Sol, such as Puerto Banús, Marbella centre and Estepona centre, this location is ideal for those seeking a balance between tranquillity and accessibility.