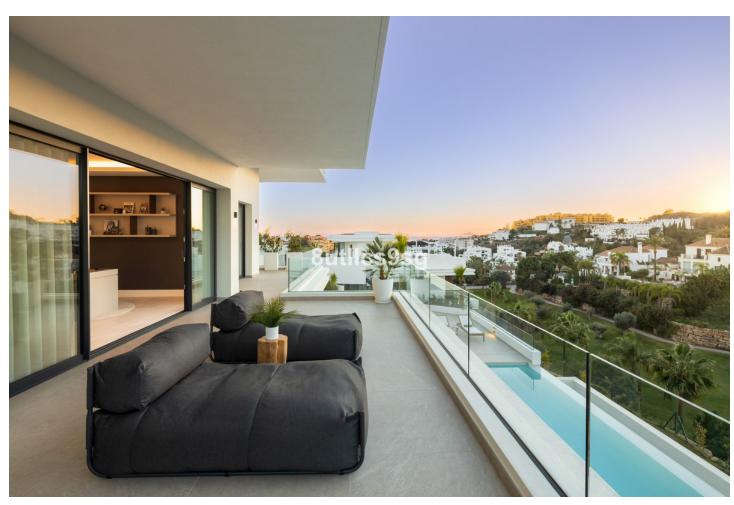

## Продажа - Дом - Estepona 2.950.000€

Estepona Дом

5

3.5

496 m2

1111 m2

Located in the prestigious area of La Resina Golf, in the east of Estepona, this newly built villa offers a luxurious and modern lifestyle. With a contemporary design and high quality finishes, the property is situated frontline golf, providing breathtaking panoramic views. This privileged enclave not only guarantees tranquillity and privacy, but is also close to all the amenities necessary for day-to-day living. The villa has five spacious bedrooms and three complete bathrooms, as well as a guest toilet. Two of the bedrooms have en suite bathrooms, offering extra comfort and privacy. The kitchen is fully equipped and furnished, ready to satisfy the most demanding culinary needs. In addition, the property includes a laundry room and utility room, making household chores easy. The exterior of the villa is equally impressive, with a plot of 1,111 m² that is home to a private swimming pool and a private garden, ideal for enjoying the Mediterranean climate. The expansive 466 m² terrace offers the perfect space for outdoor entertaining, while the private garage ensures convenient and secure parking. The property is equipped with solar panels, reflecting a commitment to sustainability and energy efficiency. Situated in a gated community, the villa offers security and exclusivity. Just minutes away from the main attractions of the Costa del Sol, such as Puerto Banús, Marbella centre and Estepona centre, this location is ideal for those seeking a balance between tranquillity and accessibility.