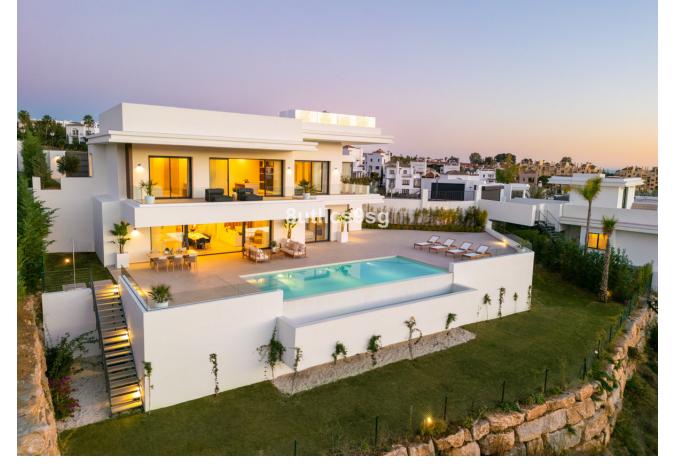

## Продажа - Дом - Estepona 2.950.000€

Estepona Дом

5

3.5

496 m2

1111 m2

Located in the prestigious area of La Resina Golf, in the east of Estepona, this newly built villa offers a luxurious and modern lifestyle. With a contemporary design and high quality finishes, the property is situated frontline golf, providing breathtaking panoramic views. This privileged enclave not only guarantees tranquillity and privacy, but is also close to all the amenities necessary for day-to-day living. The villa has five spacious bedrooms and three complete bathrooms, as well as a guest toilet. Two of the bedrooms have en suite bathrooms, offering extra comfort and privacy. The kitchen is fully equipped and furnished, ready to satisfy the most demanding culinary needs. In addition, the property includes a laundry room and utility room, making household chores easy. The exterior of the villa is equally impressive, with a plot of 1,111 m² that is home to a private swimming pool and a private garden, ideal for enjoying the Mediterranean climate. The expansive 466 m² terrace offers the perfect space for outdoor entertaining, while the private garage ensures convenient and secure parking. The property is equipped with solar panels, reflecting a commitment to sustainability and energy efficiency. Situated in a gated community, the villa offers security and exclusivity. Just minutes away from the main attractions of the Costa del Sol, such as Puerto Banús, Marbella centre and Estepona centre, this location is ideal for those seeking a balance between tranquillity and accessibility.