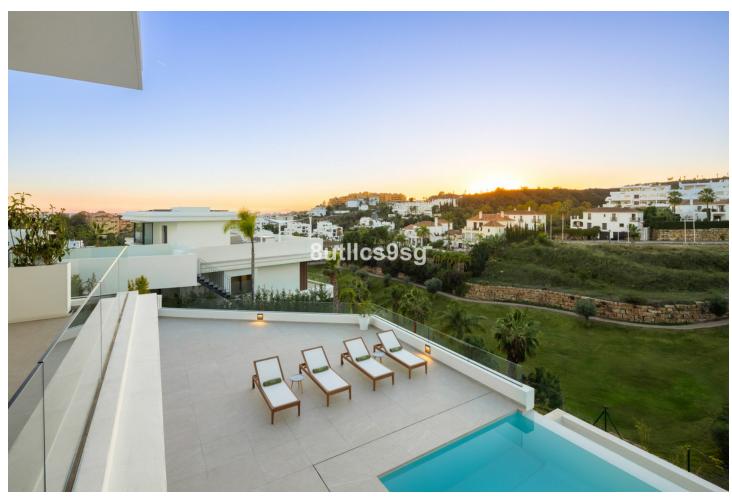

## Продажа - Дом - Estepona 2.950.000€

Estepona Дом

5

3.5

496 m2

1111 m2

Located in the prestigious area of La Resina Golf, in the east of Estepona, this newly built villa offers a luxurious and modern lifestyle. With a contemporary design and high quality finishes, the property is situated frontline golf, providing breathtaking panoramic views. This privileged enclave not only guarantees tranquillity and privacy, but is also close to all the amenities necessary for day-to-day living. The villa has five spacious bedrooms and three complete bathrooms, as well as a guest toilet. Two of the bedrooms have en suite bathrooms, offering extra comfort and privacy. The kitchen is fully equipped and furnished, ready to satisfy the most demanding culinary needs. In addition, the property includes a laundry room and utility room, making household chores easy. The exterior of the villa is equally impressive, with a plot of 1,111 m² that is home to a private swimming pool and a private garden, ideal for enjoying the Mediterranean climate. The expansive 466 m² terrace offers the perfect space for outdoor entertaining, while the private garage ensures convenient and secure parking. The property is equipped with solar panels, reflecting a commitment to sustainability and energy efficiency. Situated in a gated community, the villa offers security and exclusivity. Just minutes away from the main attractions of the Costa del Sol, such as Puerto Banús, Marbella centre and Estepona centre, this location is ideal for those seeking a balance between tranquillity and accessibility.