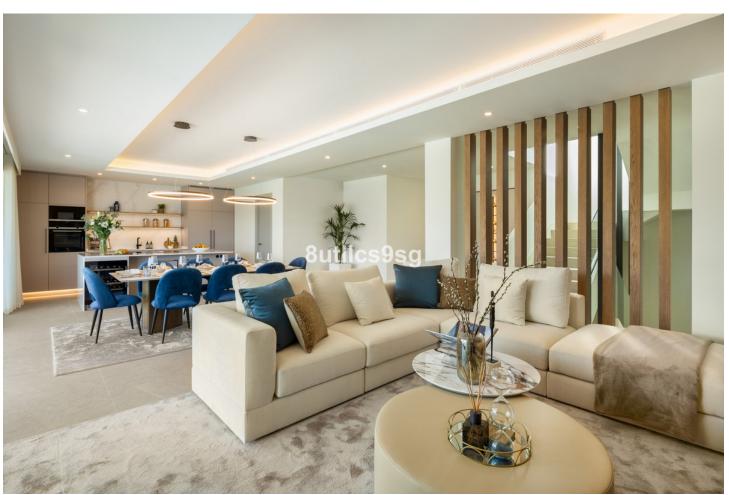

## Продажа - Дом - Estepona 2.950.000€

Estepona Дом

5

3.5

496 m2

1111 m2

Located in the prestigious area of La Resina Golf, in the east of Estepona, this newly built villa offers a luxurious and modern lifestyle. With a contemporary design and high quality finishes, the property is situated frontline golf, providing breathtaking panoramic views. This privileged enclave not only guarantees tranquillity and privacy, but is also close to all the amenities necessary for day-to-day living. The villa has five spacious bedrooms and three complete bathrooms, as well as a guest toilet. Two of the bedrooms have en suite bathrooms, offering extra comfort and privacy. The kitchen is fully equipped and furnished, ready to satisfy the most demanding culinary needs. In addition, the property includes a laundry room and utility room, making household chores easy. The exterior of the villa is equally impressive, with a plot of 1,111 m² that is home to a private swimming pool and a private garden, ideal for enjoying the Mediterranean climate. The expansive 466 m² terrace offers the perfect space for outdoor entertaining, while the private garage ensures convenient and secure parking. The property is equipped with solar panels, reflecting a commitment to sustainability and energy efficiency. Situated in a gated community, the villa offers security and exclusivity. Just minutes away from the main attractions of the Costa del Sol, such as Puerto Banús, Marbella centre and Estepona centre, this location is ideal for those seeking a balance between tranquillity and accessibility.