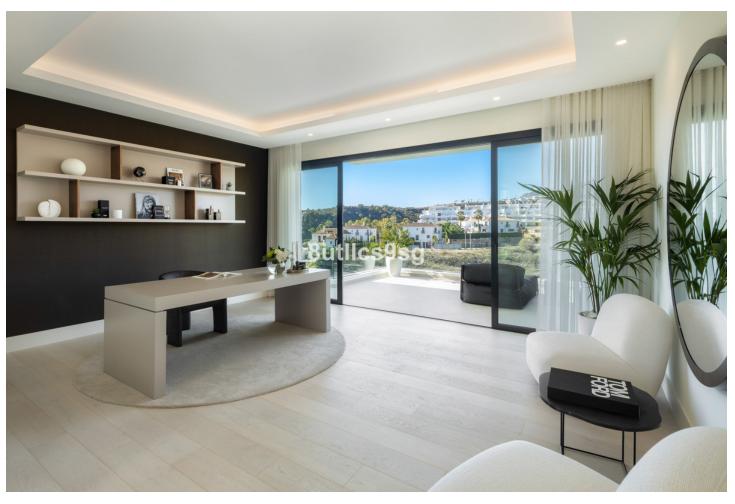

## Продажа - Дом - Estepona 2.950.000€

Estepona Дом

5

3.5

496 m2

1111 m2

Located in the prestigious area of La Resina Golf, in the east of Estepona, this newly built villa offers a luxurious and modern lifestyle. With a contemporary design and high quality finishes, the property is situated frontline golf, providing breathtaking panoramic views. This privileged enclave not only guarantees tranquillity and privacy, but is also close to all the amenities necessary for day-to-day living. The villa has five spacious bedrooms and three complete bathrooms, as well as a guest toilet. Two of the bedrooms have en suite bathrooms, offering extra comfort and privacy. The kitchen is fully equipped and furnished, ready to satisfy the most demanding culinary needs. In addition, the property includes a laundry room and utility room, making household chores easy. The exterior of the villa is equally impressive, with a plot of 1,111 m² that is home to a private swimming pool and a private garden, ideal for enjoying the Mediterranean climate. The expansive 466 m² terrace offers the perfect space for outdoor entertaining, while the private garage ensures convenient and secure parking. The property is equipped with solar panels, reflecting a commitment to sustainability and energy efficiency. Situated in a gated community, the villa offers security and exclusivity. Just minutes away from the main attractions of the Costa del Sol, such as Puerto Banús, Marbella centre and Estepona centre, this location is ideal for those seeking a balance between tranquillity and accessibility.