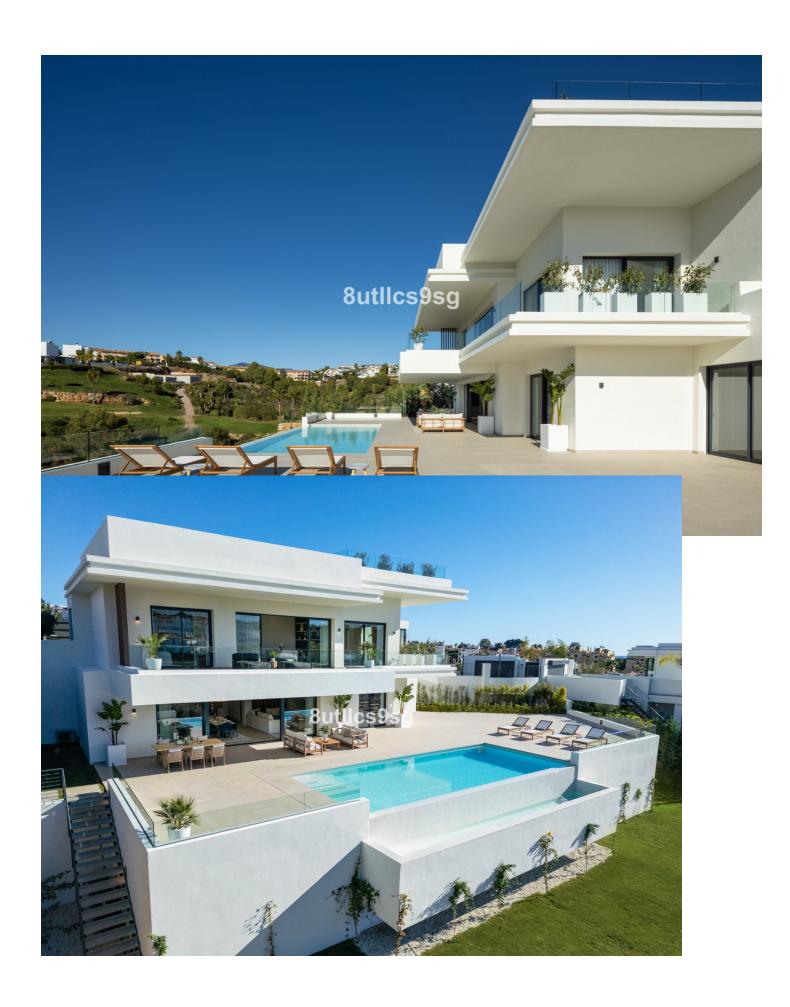

## Продажа - Дом - Estepona 2.950.000€

Estepona Дом

5

3.5

496 m2

1111 m2

Located in the prestigious area of La Resina Golf, in the east of Estepona, this newly built villa offers a luxurious and modern lifestyle. With a contemporary design and high quality finishes, the property is situated frontline golf, providing breathtaking panoramic views. This privileged enclave not only guarantees tranquillity and privacy, but is also close to all the amenities necessary for day-to-day living. The villa has five spacious bedrooms and three complete bathrooms, as well as a guest toilet. Two of the bedrooms have en suite bathrooms, offering extra comfort and privacy. The kitchen is fully equipped and furnished, ready to satisfy the most demanding culinary needs. In addition, the property includes a laundry room and utility room, making household chores easy. The exterior of the villa is equally impressive, with a plot of 1,111 m² that is home to a private swimming pool and a private garden, ideal for enjoying the Mediterranean climate. The expansive 466 m² terrace offers the perfect space for outdoor entertaining, while the private garage ensures convenient and secure parking. The property is equipped with solar panels, reflecting a commitment to sustainability and energy efficiency. Situated in a gated community, the villa offers security and exclusivity. Just minutes away from the main attractions of the Costa del Sol, such as Puerto Banús, Marbella centre and Estepona centre, this location is ideal for those seeking a balance between tranquillity and accessibility.