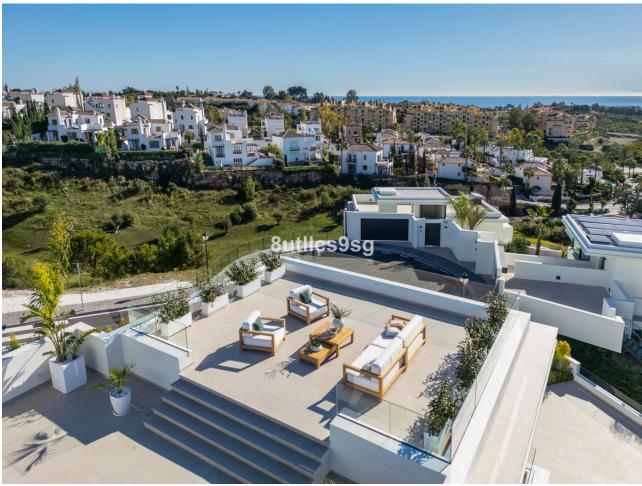

## Продажа - Дом - Estepona 2.950.000€

Estepona Дом

5

3.5

496 m2

1111 m2

Located in the prestigious area of La Resina Golf, in the east of Estepona, this newly built villa offers a luxurious and modern lifestyle. With a contemporary design and high quality finishes, the property is situated frontline golf, providing breathtaking panoramic views. This privileged enclave not only guarantees tranquillity and privacy, but is also close to all the amenities necessary for day-to-day living. The villa has five spacious bedrooms and three complete bathrooms, as well as a guest toilet. Two of the bedrooms have en suite bathrooms, offering extra comfort and privacy. The kitchen is fully equipped and furnished, ready to satisfy the most demanding culinary needs. In addition, the property includes a laundry room and utility room, making household chores easy. The exterior of the villa is equally impressive, with a plot of 1,111 m² that is home to a private swimming pool and a private garden, ideal for enjoying the Mediterranean climate. The expansive 466 m² terrace offers the perfect space for outdoor entertaining, while the private garage ensures convenient and secure parking. The property is equipped with solar panels, reflecting a commitment to sustainability and energy efficiency. Situated in a gated community, the villa offers security and exclusivity. Just minutes away from the main attractions of the Costa del Sol, such as Puerto Banús, Marbella centre and Estepona centre, this location is ideal for those seeking a balance between tranquillity and accessibility.