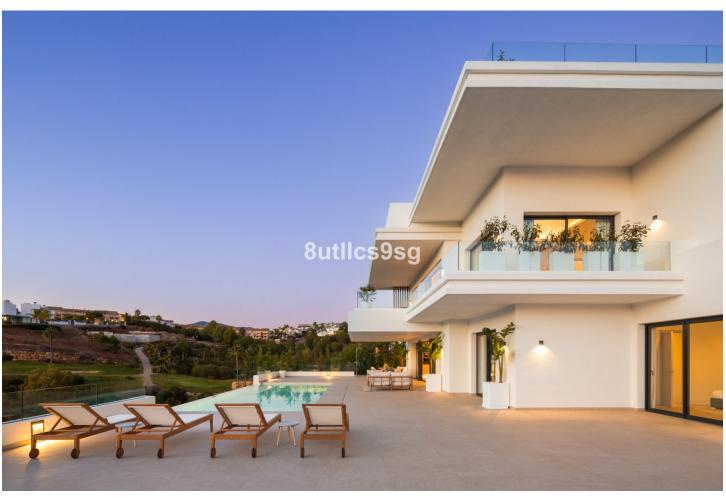

## Продажа - Дом - Estepona 2.950.000€

Estepona Дом

5

3.5

496 m2

1111 m2

Located in the prestigious area of La Resina Golf, in the east of Estepona, this newly built villa offers a luxurious and modern lifestyle. With a contemporary design and high quality finishes, the property is situated frontline golf, providing breathtaking panoramic views. This privileged enclave not only guarantees tranquillity and privacy, but is also close to all the amenities necessary for day-to-day living. The villa has five spacious bedrooms and three complete bathrooms, as well as a guest toilet. Two of the bedrooms have en suite bathrooms, offering extra comfort and privacy. The kitchen is fully equipped and furnished, ready to satisfy the most demanding culinary needs. In addition, the property includes a laundry room and utility room, making household chores easy. The exterior of the villa is equally impressive, with a plot of 1,111 m² that is home to a private swimming pool and a private garden, ideal for enjoying the Mediterranean climate. The expansive 466 m² terrace offers the perfect space for outdoor entertaining, while the private garage ensures convenient and secure parking. The property is equipped with solar panels, reflecting a commitment to sustainability and energy efficiency. Situated in a gated community, the villa offers security and exclusivity. Just minutes away from the main attractions of the Costa del Sol, such as Puerto Banús, Marbella centre and Estepona centre, this location is ideal for those seeking a balance between tranquillity and accessibility.