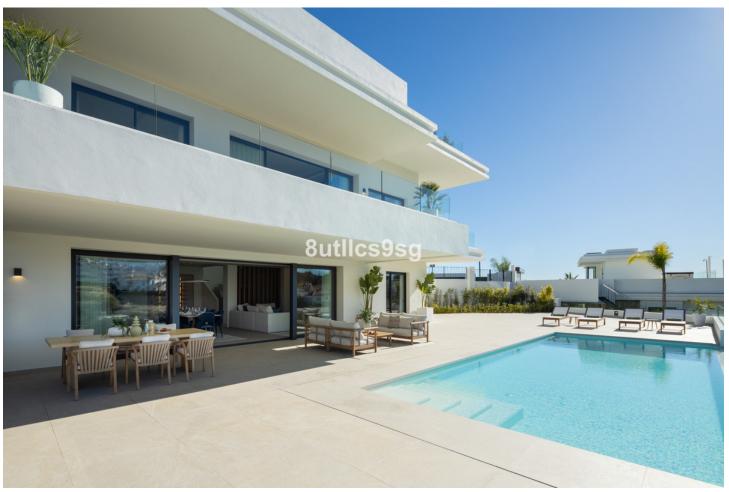

## Продажа - Дом - Estepona 2.950.000€

Estepona Дом

5

3.5

496 m2

1111 m2

Located in the prestigious area of La Resina Golf, in the east of Estepona, this newly built villa offers a luxurious and modern lifestyle. With a contemporary design and high quality finishes, the property is situated frontline golf, providing breathtaking panoramic views. This privileged enclave not only guarantees tranquillity and privacy, but is also close to all the amenities necessary for day-to-day living. The villa has five spacious bedrooms and three complete bathrooms, as well as a guest toilet. Two of the bedrooms have en suite bathrooms, offering extra comfort and privacy. The kitchen is fully equipped and furnished, ready to satisfy the most demanding culinary needs. In addition, the property includes a laundry room and utility room, making household chores easy. The exterior of the villa is equally impressive, with a plot of 1,111 m² that is home to a private swimming pool and a private garden, ideal for enjoying the Mediterranean climate. The expansive 466 m² terrace offers the perfect space for outdoor entertaining, while the private garage ensures convenient and secure parking. The property is equipped with solar panels, reflecting a commitment to sustainability and energy efficiency. Situated in a gated community, the villa offers security and exclusivity. Just minutes away from the main attractions of the Costa del Sol, such as Puerto Banús, Marbella centre and Estepona centre, this location is ideal for those seeking a balance between tranquillity and accessibility.