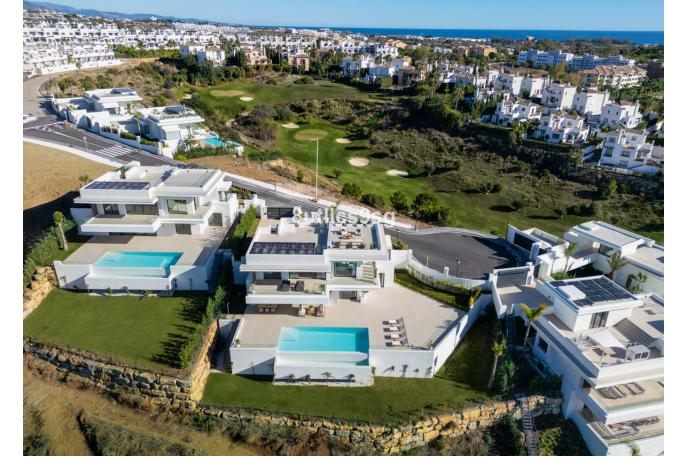

## Продажа - Дом - Estepona 2.950.000€

Estepona Дом

5

3.5

496 m2

1111 m2

Located in the prestigious area of La Resina Golf, in the east of Estepona, this newly built villa offers a luxurious and modern lifestyle. With a contemporary design and high quality finishes, the property is situated frontline golf, providing breathtaking panoramic views. This privileged enclave not only guarantees tranquillity and privacy, but is also close to all the amenities necessary for day-to-day living. The villa has five spacious bedrooms and three complete bathrooms, as well as a guest toilet. Two of the bedrooms have en suite bathrooms, offering extra comfort and privacy. The kitchen is fully equipped and furnished, ready to satisfy the most demanding culinary needs. In addition, the property includes a laundry room and utility room, making household chores easy. The exterior of the villa is equally impressive, with a plot of 1,111 m² that is home to a private swimming pool and a private garden, ideal for enjoying the Mediterranean climate. The expansive 466 m² terrace offers the perfect space for outdoor entertaining, while the private garage ensures convenient and secure parking. The property is equipped with solar panels, reflecting a commitment to sustainability and energy efficiency. Situated in a gated community, the villa offers security and exclusivity. Just minutes away from the main attractions of the Costa del Sol, such as Puerto Banús, Marbella centre and Estepona centre, this location is ideal for those seeking a balance between tranquillity and accessibility.