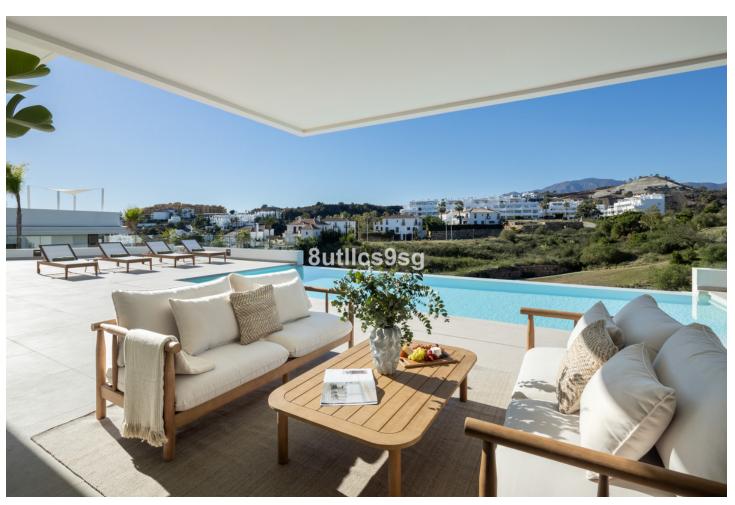

## Продажа - Дом - Estepona 2.950.000€

Estepona Дом

5

3.5

496 m2

1111 m2

Located in the prestigious area of La Resina Golf, in the east of Estepona, this newly built villa offers a luxurious and modern lifestyle. With a contemporary design and high quality finishes, the property is situated frontline golf, providing breathtaking panoramic views. This privileged enclave not only guarantees tranquillity and privacy, but is also close to all the amenities necessary for day-to-day living. The villa has five spacious bedrooms and three complete bathrooms, as well as a guest toilet. Two of the bedrooms have en suite bathrooms, offering extra comfort and privacy. The kitchen is fully equipped and furnished, ready to satisfy the most demanding culinary needs. In addition, the property includes a laundry room and utility room, making household chores easy. The exterior of the villa is equally impressive, with a plot of 1,111 m² that is home to a private swimming pool and a private garden, ideal for enjoying the Mediterranean climate. The expansive 466 m² terrace offers the perfect space for outdoor entertaining, while the private garage ensures convenient and secure parking. The property is equipped with solar panels, reflecting a commitment to sustainability and energy efficiency. Situated in a gated community, the villa offers security and exclusivity. Just minutes away from the main attractions of the Costa del Sol, such as Puerto Banús, Marbella centre and Estepona centre, this location is ideal for those seeking a balance between tranquillity and accessibility.