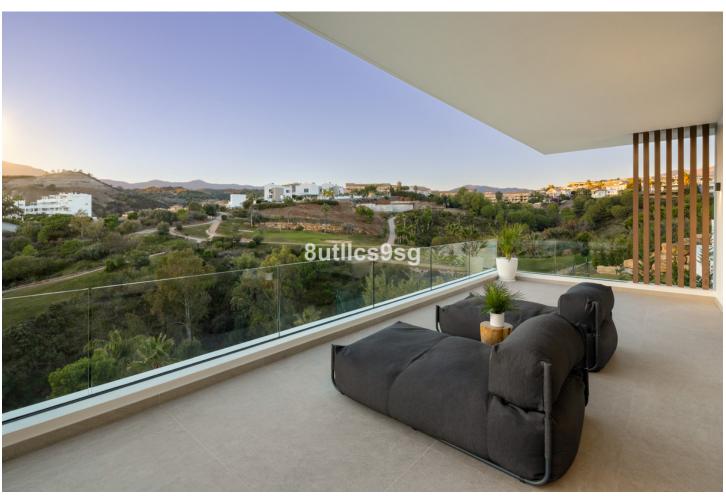

## Продажа - Дом - Estepona 2.950.000€

Estepona Дом

5

3.5

496 m2

1111 m2

Located in the prestigious area of La Resina Golf, in the east of Estepona, this newly built villa offers a luxurious and modern lifestyle. With a contemporary design and high quality finishes, the property is situated frontline golf, providing breathtaking panoramic views. This privileged enclave not only guarantees tranquillity and privacy, but is also close to all the amenities necessary for day-to-day living. The villa has five spacious bedrooms and three complete bathrooms, as well as a guest toilet. Two of the bedrooms have en suite bathrooms, offering extra comfort and privacy. The kitchen is fully equipped and furnished, ready to satisfy the most demanding culinary needs. In addition, the property includes a laundry room and utility room, making household chores easy. The exterior of the villa is equally impressive, with a plot of 1,111 m² that is home to a private swimming pool and a private garden, ideal for enjoying the Mediterranean climate. The expansive 466 m² terrace offers the perfect space for outdoor entertaining, while the private garage ensures convenient and secure parking. The property is equipped with solar panels, reflecting a commitment to sustainability and energy efficiency. Situated in a gated community, the villa offers security and exclusivity. Just minutes away from the main attractions of the Costa del Sol, such as Puerto Banús, Marbella centre and Estepona centre, this location is ideal for those seeking a balance between tranquillity and accessibility.