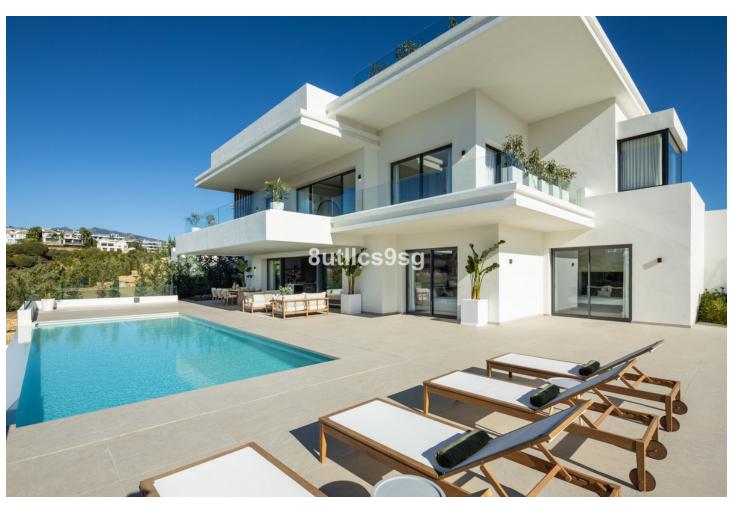

## Продажа - Дом - Estepona 2.950.000€

Estepona Дом

5

3.5

496 m2

1111 m2

Located in the prestigious area of La Resina Golf, in the east of Estepona, this newly built villa offers a luxurious and modern lifestyle. With a contemporary design and high quality finishes, the property is situated frontline golf, providing breathtaking panoramic views. This privileged enclave not only guarantees tranquillity and privacy, but is also close to all the amenities necessary for day-to-day living. The villa has five spacious bedrooms and three complete bathrooms, as well as a guest toilet. Two of the bedrooms have en suite bathrooms, offering extra comfort and privacy. The kitchen is fully equipped and furnished, ready to satisfy the most demanding culinary needs. In addition, the property includes a laundry room and utility room, making household chores easy. The exterior of the villa is equally impressive, with a plot of 1,111 m² that is home to a private swimming pool and a private garden, ideal for enjoying the Mediterranean climate. The expansive 466 m² terrace offers the perfect space for outdoor entertaining, while the private garage ensures convenient and secure parking. The property is equipped with solar panels, reflecting a commitment to sustainability and energy efficiency. Situated in a gated community, the villa offers security and exclusivity. Just minutes away from the main attractions of the Costa del Sol, such as Puerto Banús, Marbella centre and Estepona centre, this location is ideal for those seeking a balance between tranquillity and accessibility.