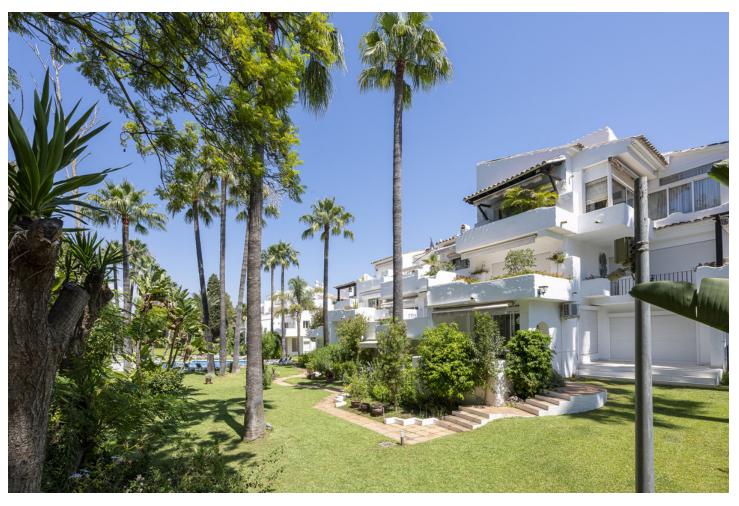

A beautiful west facing beachside duplex apartment superbly situated, just a two minute stroll to the beach and a 10 minute walk to Puerto Banus along the promenade. In a prime position with a five star hotel, exclusive beach clubs, bars and restaurants all within a short walk but situated in a tranquil setting behind a secure gated community. This small development of only 27 apartments has lovely landscaped gardens and a community swimming pool, as well as a dedicated parking space. The apartment was originally two separate units and it has been cleverly adapted to offer flexible accommodation on two floors. Comprising of 2/3 bedrooms, 3 bathrooms, kitchen and separate utility room. Large L-shape dual aspect living room/dining room with lovely terrace overlooking the gardens with room for outside dining and sunbathing. The first floor is dedicated to the master suite which has a full bathroom, large private terrace with garden views and there is also a useful under eaves storeroom. Please note there is no lift to the first floor and also there is no separate storeroom with this apartment, although there is a storeroom in the roof space.