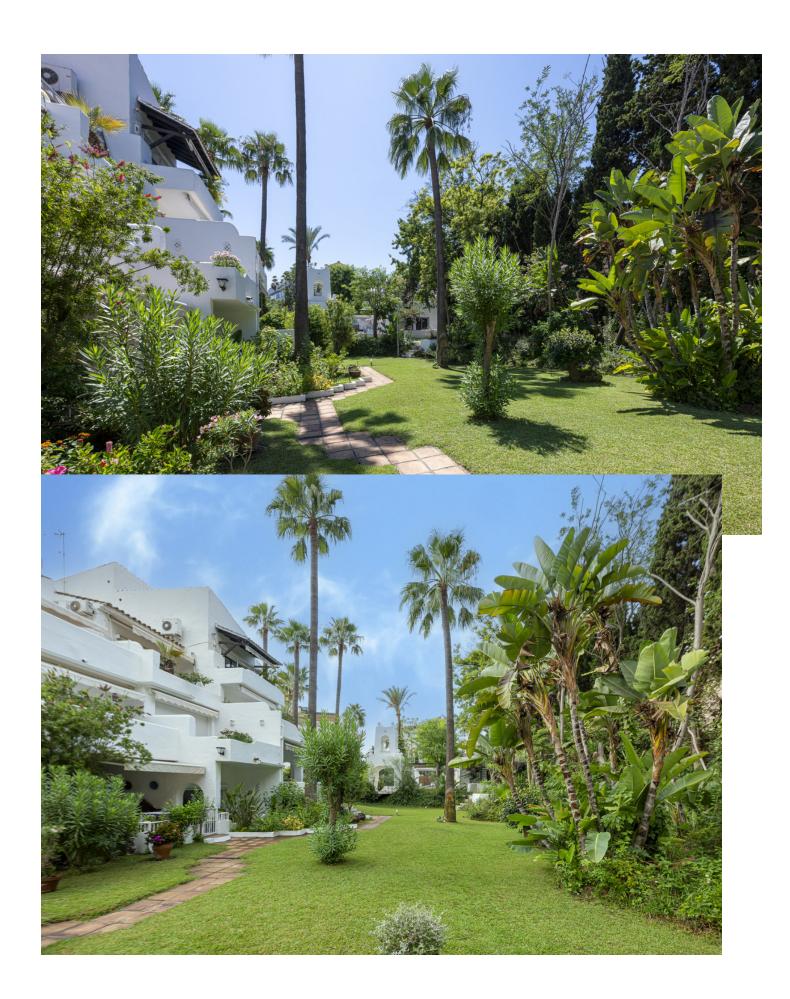

A beautiful west facing beachside duplex apartment superbly situated, just a two minute stroll to the beach and a 10 minute walk to Puerto Banus along the promenade. In a prime position with a five star hotel, exclusive beach clubs, bars and restaurants all within a short walk but situated in a tranquil setting behind a secure gated community. This small development of only 27 apartments has lovely landscaped gardens and a community swimming pool, as well as a dedicated parking space. The apartment was originally two separate units and it has been cleverly adapted to offer flexible accommodation on two floors. Comprising of 2/3 bedrooms, 3 bathrooms, kitchen and separate utility room. Large L-shape dual aspect living room/dining room with lovely terrace overlooking the gardens with room for outside dining and sunbathing. The first floor is dedicated to the master suite which has a full bathroom, large private terrace with garden views and there is also a useful under eaves storeroom. Please note there is no lift to the first floor and also there is no separate storeroom with this apartment, although there is a storeroom in the roof space.