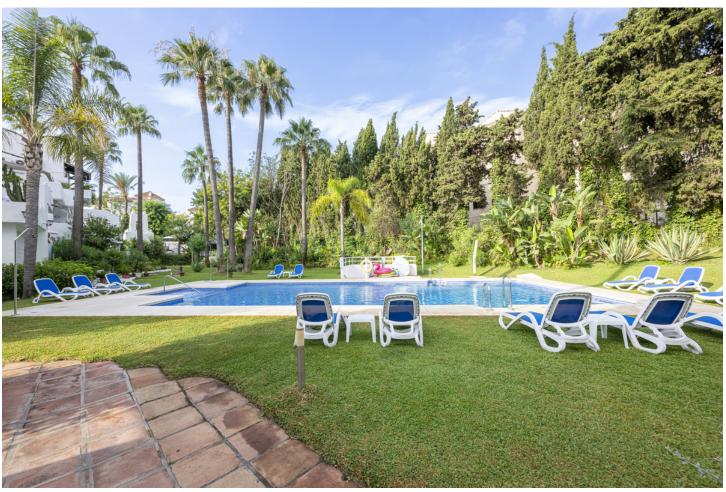

A beautiful west facing beachside duplex apartment superbly situated, just a two minute stroll to the beach and a 10 minute walk to Puerto Banus along the promenade. In a prime position with a five star hotel, exclusive beach clubs, bars and restaurants all within a short walk but situated in a tranquil setting behind a secure gated community. This small development of only 27 apartments has lovely landscaped gardens and a community swimming pool, as well as a dedicated parking space. The apartment was originally two separate units and it has been cleverly adapted to offer flexible accommodation on two floors. Comprising of 2/3 bedrooms, 3 bathrooms, kitchen and separate utility room. Large L-shape dual aspect living room/dining room with lovely terrace overlooking the gardens with room for outside dining and sunbathing. The first floor is dedicated to the master suite which has a full bathroom, large private terrace with garden views and there is also a useful under eaves storeroom. Please note there is no lift to the first floor and also there is no separate storeroom with this apartment, although there is a storeroom in the roof space.

| Расположение На побережье Рядом с портом Рядом с морем Рядом с городом | <b>ОРИЕНТАЦИЯ</b><br>У Запад | <b>бассейн</b><br>Общий                        | <b>вид</b><br>Сад<br>Бассейн |
|------------------------------------------------------------------------|------------------------------|------------------------------------------------|------------------------------|
| Особенности Встроенные шкафы Рядом с транспортом                       | <b>Сад</b><br>Общественный   | меры безопасности Электрические жалюзи Домофон | <b>Парковка</b><br>Общая     |