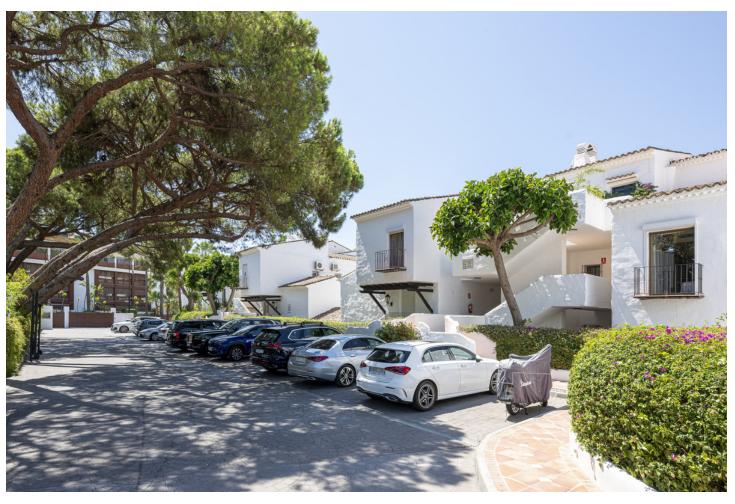

A beautiful west facing beachside duplex apartment superbly situated, just a two minute stroll to the beach and a 10 minute walk to Puerto Banus along the promenade. In a prime position with a five star hotel, exclusive beach clubs, bars and restaurants all within a short walk but situated in a tranquil setting behind a secure gated community. This small development of only 27 apartments has lovely landscaped gardens and a community swimming pool, as well as a dedicated parking space. The apartment was originally two separate units and it has been cleverly adapted to offer flexible accommodation on two floors. Comprising of 2/3 bedrooms, 3 bathrooms, kitchen and separate utility room. Large L-shape dual aspect living room/dining room with lovely terrace overlooking the gardens with room for outside dining and sunbathing. The first floor is dedicated to the master suite which has a full bathroom, large private terrace with garden views and there is also a useful under eaves storeroom. Please note there is no lift to the first floor and also there is no separate storeroom with this apartment, although there is a storeroom in the roof space.