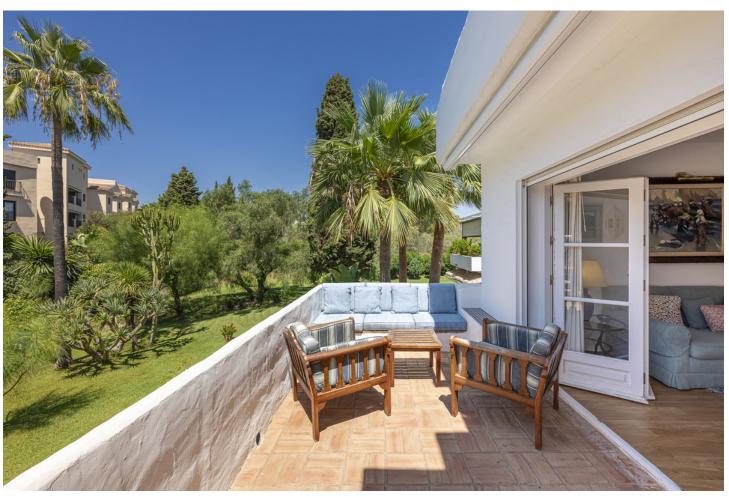

A beautiful west facing beachside duplex apartment superbly situated, just a two minute stroll to the beach and a 10 minute walk to Puerto Banus along the promenade. In a prime position with a five star hotel, exclusive beach clubs, bars and restaurants all within a short walk but situated in a tranquil setting behind a secure gated community. This small development of only 27 apartments has lovely landscaped gardens and a community swimming pool, as well as a dedicated parking space. The apartment was originally two separate units and it has been cleverly adapted to offer flexible accommodation on two floors. Comprising of 2/3 bedrooms, 3 bathrooms, kitchen and separate utility room. Large L-shape dual aspect living room/dining room with lovely terrace overlooking the gardens with room for outside dining and sunbathing. The first floor is dedicated to the master suite which has a full bathroom, large private terrace with garden views and there is also a useful under eaves storeroom. Please note there is no lift to the first floor and also there is no separate storeroom with this apartment, although there is a storeroom in the roof space.