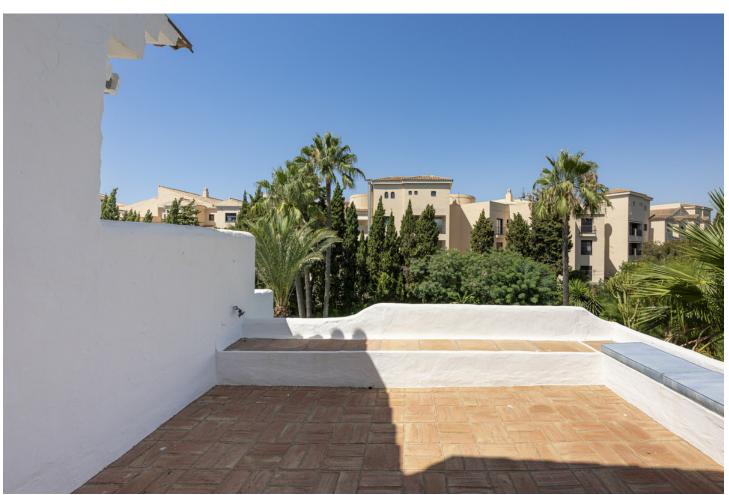

A beautiful west facing beachside duplex apartment superbly situated, just a two minute stroll to the beach and a 10 minute walk to Puerto Banus along the promenade. In a prime position with a five star hotel, exclusive beach clubs, bars and restaurants all within a short walk but situated in a tranquil setting behind a secure gated community. This small development of only 27 apartments has lovely landscaped gardens and a community swimming pool, as well as a dedicated parking space. The apartment was originally two separate units and it has been cleverly adapted to offer flexible accommodation on two floors. Comprising of 2/3 bedrooms, 3 bathrooms, kitchen and separate utility room. Large L-shape dual aspect living room/dining room with lovely terrace overlooking the gardens with room for outside dining and sunbathing. The first floor is dedicated to the master suite which has a full bathroom, large private terrace with garden views and there is also a useful under eaves storeroom. Please note there is no lift to the first floor and also there is no separate storeroom with this apartment, although there is a storeroom in the roof space.