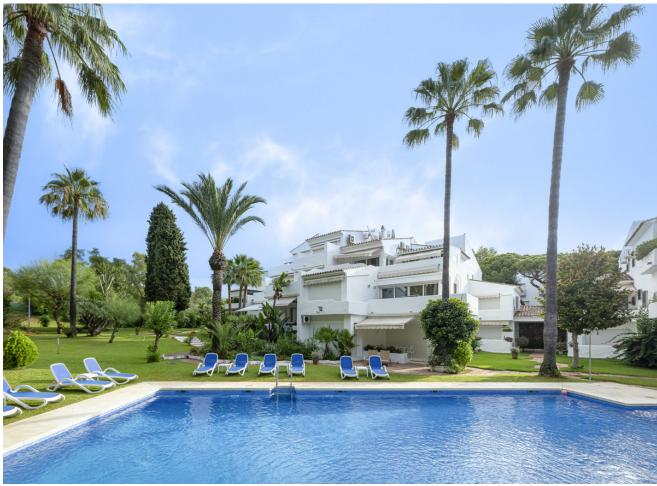

A beautiful west facing beachside duplex apartment superbly situated, just a two minute stroll to the beach and a 10 minute walk to Puerto Banus along the promenade. In a prime position with a five star hotel, exclusive beach clubs, bars and restaurants all within a short walk but situated in a tranquil setting behind a secure gated community. This small development of only 27 apartments has lovely landscaped gardens and a community swimming pool, as well as a dedicated parking space. The apartment was originally two separate units and it has been cleverly adapted to offer flexible accommodation on two floors. Comprising of 2/3 bedrooms, 3 bathrooms, kitchen and separate utility room. Large L-shape dual aspect living room/dining room with lovely terrace overlooking the gardens with room for outside dining and sunbathing. The first floor is dedicated to the master suite which has a full bathroom, large private terrace with garden views and there is also a useful under eaves storeroom. Please note there is no lift to the first floor and also there is no separate storeroom with this apartment, although there is a storeroom in the roof space.

| Расположение На побережье Рядом с портом Рядом с морем Рядом с городом | <b>ОРИЕНТАЦИЯ</b><br>У Запад | <b>бассейн</b><br>Общий                        | <b>вид</b><br>Сад<br>Бассейн |
|------------------------------------------------------------------------|------------------------------|------------------------------------------------|------------------------------|
| Особенности Встроенные шкафы Рядом с транспортом                       | <b>Сад</b><br>Общественный   | меры безопасности Электрические жалюзи Домофон | <b>Парковка</b><br>Общая     |