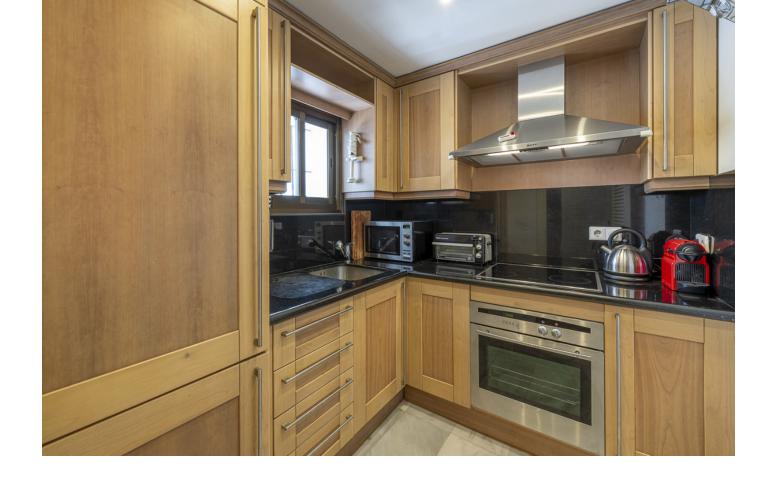

A beautiful west facing beachside duplex apartment superbly situated, just a two minute stroll to the beach and a 10 minute walk to Puerto Banus along the promenade. In a prime position with a five star hotel, exclusive beach clubs, bars and restaurants all within a short walk but situated in a tranquil setting behind a secure gated community. This small development of only 27 apartments has lovely landscaped gardens and a community swimming pool, as well as a dedicated parking space. The apartment was originally two separate units and it has been cleverly adapted to offer flexible accommodation on two floors. Comprising of 2/3 bedrooms, 3 bathrooms, kitchen and separate utility room. Large L-shape dual aspect living room/dining room with lovely terrace overlooking the gardens with room for outside dining and sunbathing. The first floor is dedicated to the master suite which has a full bathroom, large private terrace with garden views and there is also a useful under eaves storeroom. Please note there is no lift to the first floor and also there is no separate storeroom with this apartment, although there is a storeroom in the roof space.