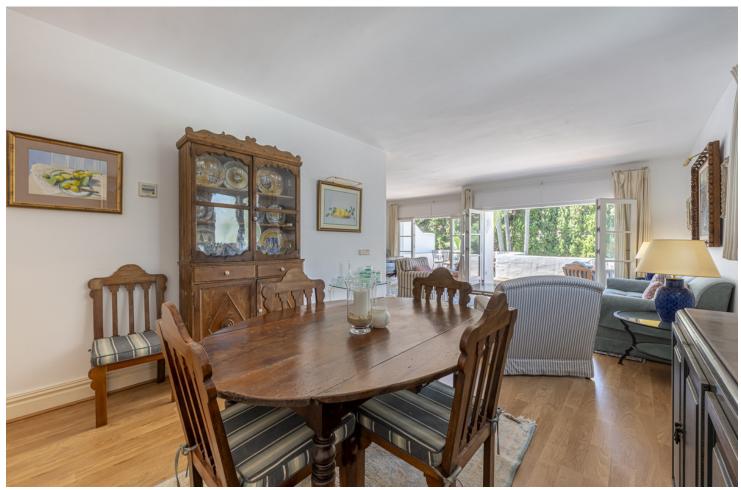

A beautiful west facing beachside duplex apartment superbly situated, just a two minute stroll to the beach and a 10 minute walk to Puerto Banus along the promenade. In a prime position with a five star hotel, exclusive beach clubs, bars and restaurants all within a short walk but situated in a tranquil setting behind a secure gated community. This small development of only 27 apartments has lovely landscaped gardens and a community swimming pool, as well as a dedicated parking space. The apartment was originally two separate units and it has been cleverly adapted to offer flexible accommodation on two floors. Comprising of 2/3 bedrooms, 3 bathrooms, kitchen and separate utility room. Large L-shape dual aspect living room/dining room with lovely terrace overlooking the gardens with room for outside dining and sunbathing. The first floor is dedicated to the master suite which has a full bathroom, large private terrace with garden views and there is also a useful under eaves storeroom. Please note there is no lift to the first floor and also there is no separate storeroom with this apartment, although there is a storeroom in the roof space.