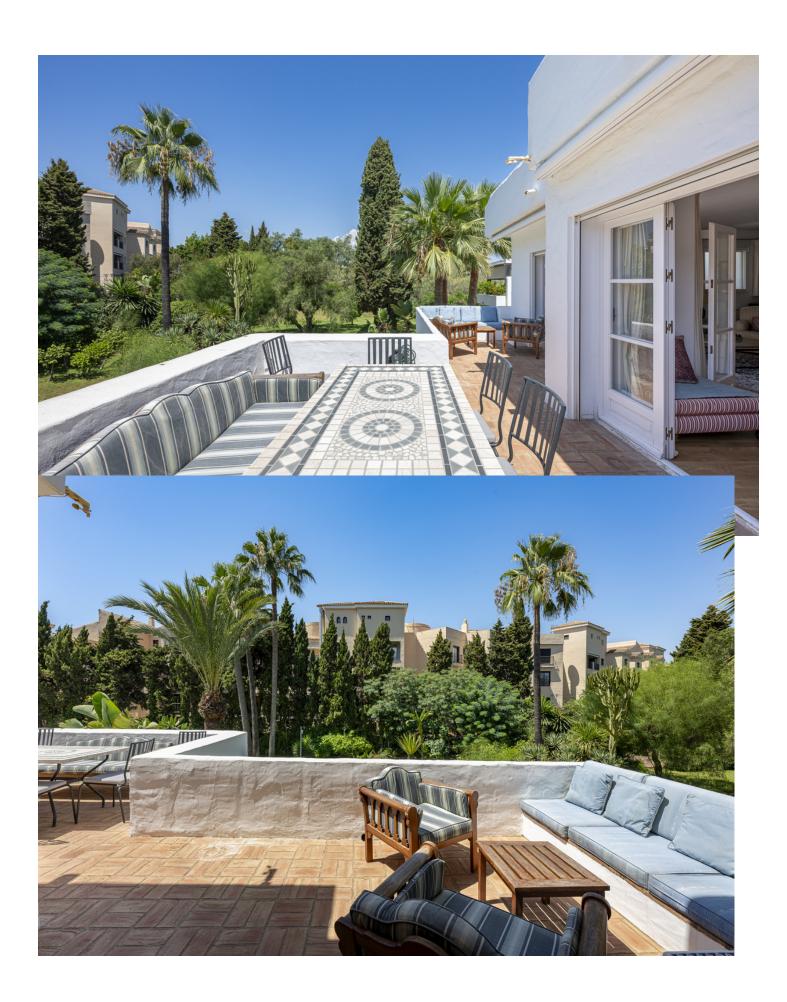

A beautiful west facing beachside duplex apartment superbly situated, just a two minute stroll to the beach and a 10 minute walk to Puerto Banus along the promenade. In a prime position with a five star hotel, exclusive beach clubs, bars and restaurants all within a short walk but situated in a tranquil setting behind a secure gated community. This small development of only 27 apartments has lovely landscaped gardens and a community swimming pool, as well as a dedicated parking space. The apartment was originally two separate units and it has been cleverly adapted to offer flexible accommodation on two floors. Comprising of 2/3 bedrooms, 3 bathrooms, kitchen and separate utility room. Large L-shape dual aspect living room/dining room with lovely terrace overlooking the gardens with room for outside dining and sunbathing. The first floor is dedicated to the master suite which has a full bathroom, large private terrace with garden views and there is also a useful under eaves storeroom. Please note there is no lift to the first floor and also there is no separate storeroom with this apartment, although there is a storeroom in the roof space.