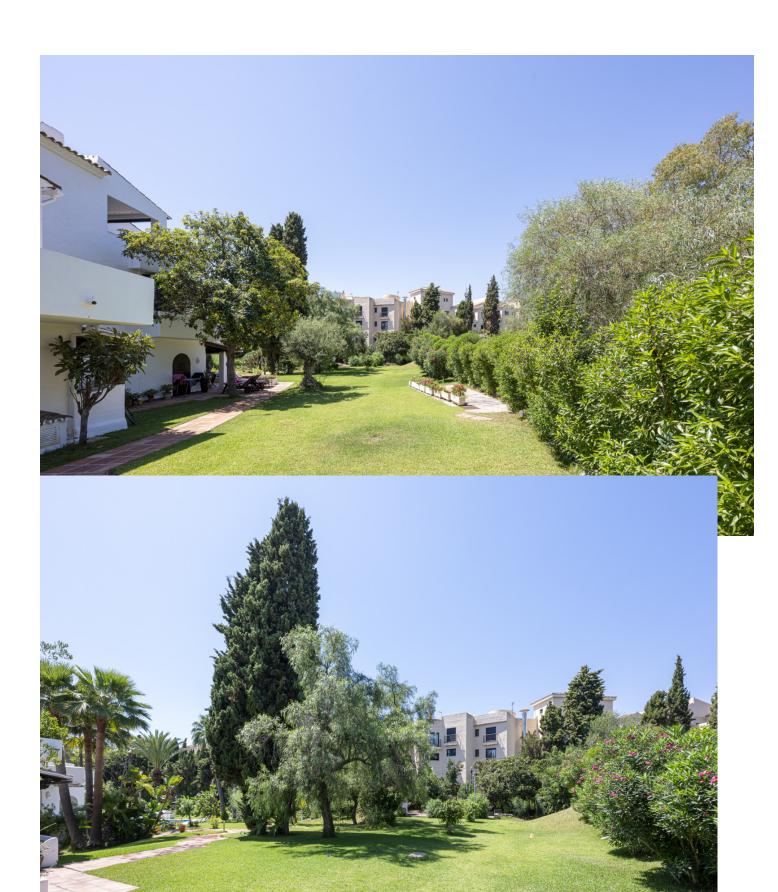

A beautiful west facing beachside duplex apartment superbly situated, just a two minute stroll to the beach and a 10 minute walk to Puerto Banus along the promenade. In a prime position with a five star hotel, exclusive beach clubs, bars and restaurants all within a short walk but situated in a tranquil setting behind a secure gated community. This small development of only 27 apartments has lovely landscaped gardens and a community swimming pool, as well as a dedicated parking space. The apartment was originally two separate units and it has been cleverly adapted to offer flexible accommodation on two floors. Comprising of 2/3 bedrooms, 3 bathrooms, kitchen and separate utility room. Large L-shape dual aspect living room/dining room with lovely terrace overlooking the gardens with room for outside dining and sunbathing. The first floor is dedicated to the master suite which has a full bathroom, large private terrace with garden views and there is also a useful under eaves storeroom. Please note there is no lift to the first floor and also there is no separate storeroom with this apartment, although there is a storeroom in the roof space.