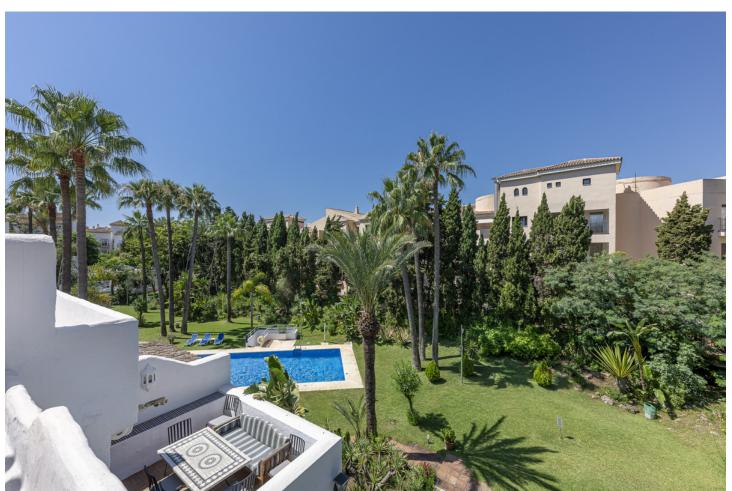

A beautiful west facing beachside duplex apartment superbly situated, just a two minute stroll to the beach and a 10 minute walk to Puerto Banus along the promenade. In a prime position with a five star hotel, exclusive beach clubs, bars and restaurants all within a short walk but situated in a tranquil setting behind a secure gated community. This small development of only 27 apartments has lovely landscaped gardens and a community swimming pool, as well as a dedicated parking space. The apartment was originally two separate units and it has been cleverly adapted to offer flexible accommodation on two floors. Comprising of 2/3 bedrooms, 3 bathrooms, kitchen and separate utility room. Large L-shape dual aspect living room/dining room with lovely terrace overlooking the gardens with room for outside dining and sunbathing. The first floor is dedicated to the master suite which has a full bathroom, large private terrace with garden views and there is also a useful under eaves storeroom. Please note there is no lift to the first floor and also there is no separate storeroom with this apartment, although there is a storeroom in the roof space.