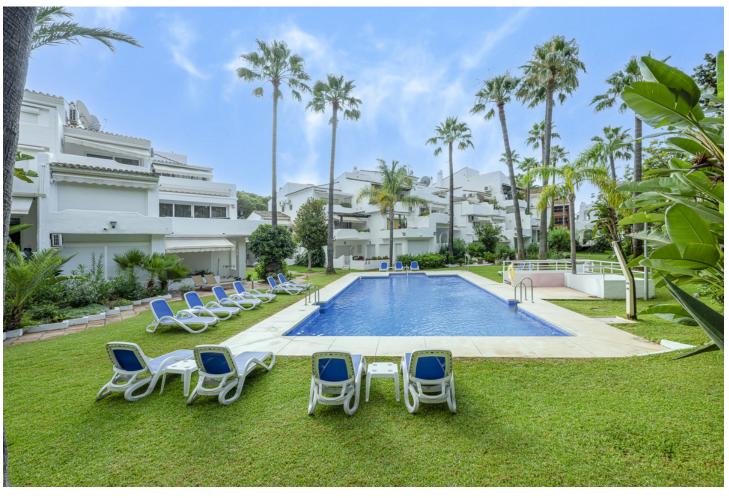

A beautiful west facing beachside duplex apartment superbly situated, just a two minute stroll to the beach and a 10 minute walk to Puerto Banus along the promenade. In a prime position with a five star hotel, exclusive beach clubs, bars and restaurants all within a short walk but situated in a tranquil setting behind a secure gated community. This small development of only 27 apartments has lovely landscaped gardens and a community swimming pool, as well as a dedicated parking space. The apartment was originally two separate units and it has been cleverly adapted to offer flexible accommodation on two floors. Comprising of 2/3 bedrooms, 3 bathrooms, kitchen and separate utility room. Large L-shape dual aspect living room/dining room with lovely terrace overlooking the gardens with room for outside dining and sunbathing. The first floor is dedicated to the master suite which has a full bathroom, large private terrace with garden views and there is also a useful under eaves storeroom. Please note there is no lift to the first floor and also there is no separate storeroom with this apartment, although there is a storeroom in the roof space.