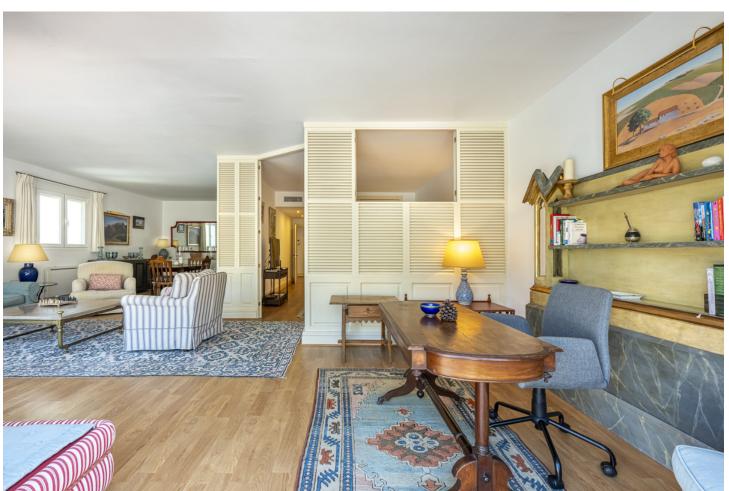

A beautiful west facing beachside duplex apartment superbly situated, just a two minute stroll to the beach and a 10 minute walk to Puerto Banus along the promenade. In a prime position with a five star hotel, exclusive beach clubs, bars and restaurants all within a short walk but situated in a tranquil setting behind a secure gated community. This small development of only 27 apartments has lovely landscaped gardens and a community swimming pool, as well as a dedicated parking space. The apartment was originally two separate units and it has been cleverly adapted to offer flexible accommodation on two floors. Comprising of 2/3 bedrooms, 3 bathrooms, kitchen and separate utility room. Large L-shape dual aspect living room/dining room with lovely terrace overlooking the gardens with room for outside dining and sunbathing. The first floor is dedicated to the master suite which has a full bathroom, large private terrace with garden views and there is also a useful under eaves storeroom. Please note there is no lift to the first floor and also there is no separate storeroom with this apartment, although there is a storeroom in the roof space.