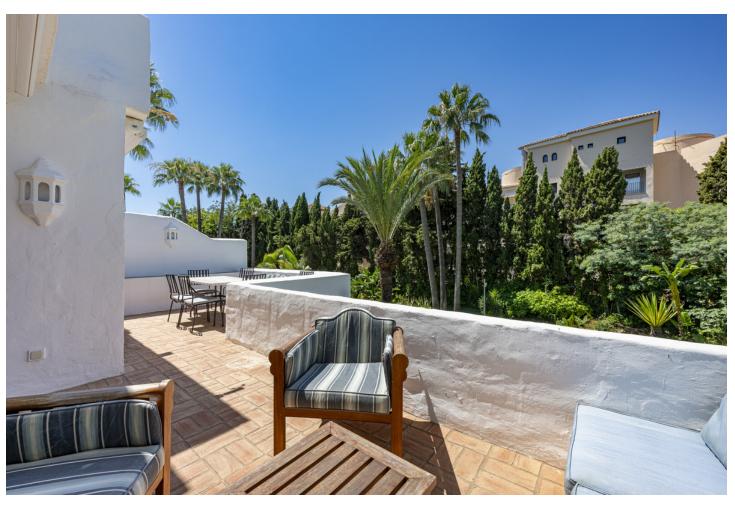

A beautiful west facing beachside duplex apartment superbly situated, just a two minute stroll to the beach and a 10 minute walk to Puerto Banus along the promenade. In a prime position with a five star hotel, exclusive beach clubs, bars and restaurants all within a short walk but situated in a tranquil setting behind a secure gated community. This small development of only 27 apartments has lovely landscaped gardens and a community swimming pool, as well as a dedicated parking space. The apartment was originally two separate units and it has been cleverly adapted to offer flexible accommodation on two floors. Comprising of 2/3 bedrooms, 3 bathrooms, kitchen and separate utility room. Large L-shape dual aspect living room/dining room with lovely terrace overlooking the gardens with room for outside dining and sunbathing. The first floor is dedicated to the master suite which has a full bathroom, large private terrace with garden views and there is also a useful under eaves storeroom. Please note there is no lift to the first floor and also there is no separate storeroom with this apartment, although there is a storeroom in the roof space.