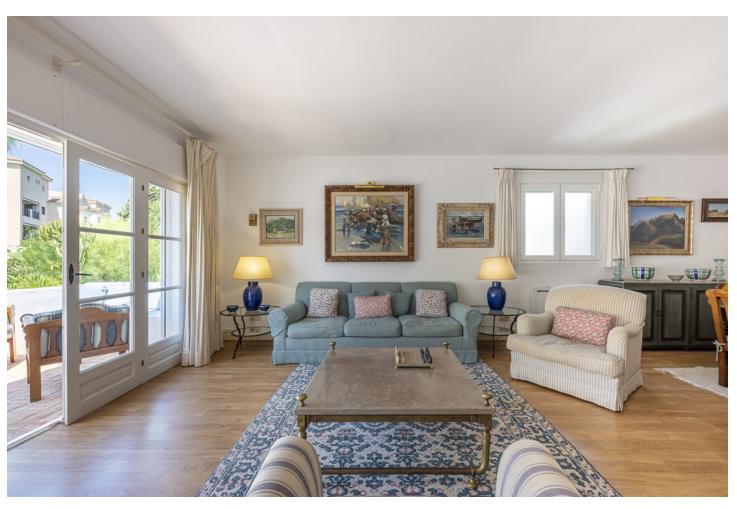

A beautiful west facing beachside duplex apartment superbly situated, just a two minute stroll to the beach and a 10 minute walk to Puerto Banus along the promenade. In a prime position with a five star hotel, exclusive beach clubs, bars and restaurants all within a short walk but situated in a tranquil setting behind a secure gated community. This small development of only 27 apartments has lovely landscaped gardens and a community swimming pool, as well as a dedicated parking space. The apartment was originally two separate units and it has been cleverly adapted to offer flexible accommodation on two floors. Comprising of 2/3 bedrooms, 3 bathrooms, kitchen and separate utility room. Large L-shape dual aspect living room/dining room with lovely terrace overlooking the gardens with room for outside dining and sunbathing. The first floor is dedicated to the master suite which has a full bathroom, large private terrace with garden views and there is also a useful under eaves storeroom. Please note there is no lift to the first floor and also there is no separate storeroom with this apartment, although there is a storeroom in the roof space.