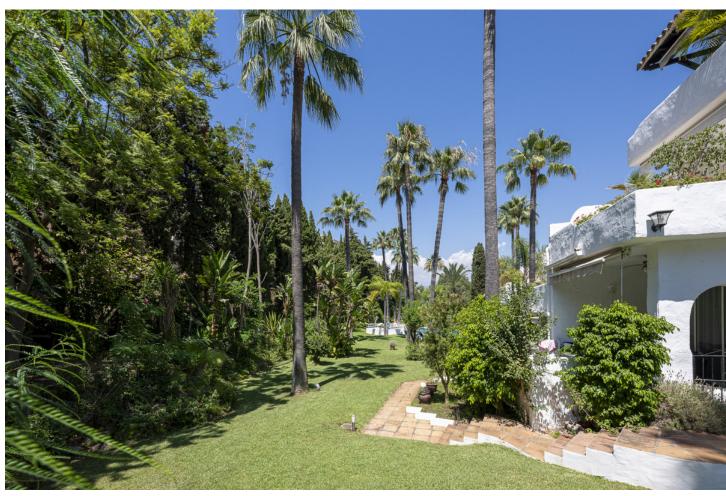

A beautiful west facing beachside duplex apartment superbly situated, just a two minute stroll to the beach and a 10 minute walk to Puerto Banus along the promenade. In a prime position with a five star hotel, exclusive beach clubs, bars and restaurants all within a short walk but situated in a tranquil setting behind a secure gated community. This small development of only 27 apartments has lovely landscaped gardens and a community swimming pool, as well as a dedicated parking space. The apartment was originally two separate units and it has been cleverly adapted to offer flexible accommodation on two floors. Comprising of 2/3 bedrooms, 3 bathrooms, kitchen and separate utility room. Large L-shape dual aspect living room/dining room with lovely terrace overlooking the gardens with room for outside dining and sunbathing. The first floor is dedicated to the master suite which has a full bathroom, large private terrace with garden views and there is also a useful under eaves storeroom. Please note there is no lift to the first floor and also there is no separate storeroom with this apartment, although there is a storeroom in the roof space.