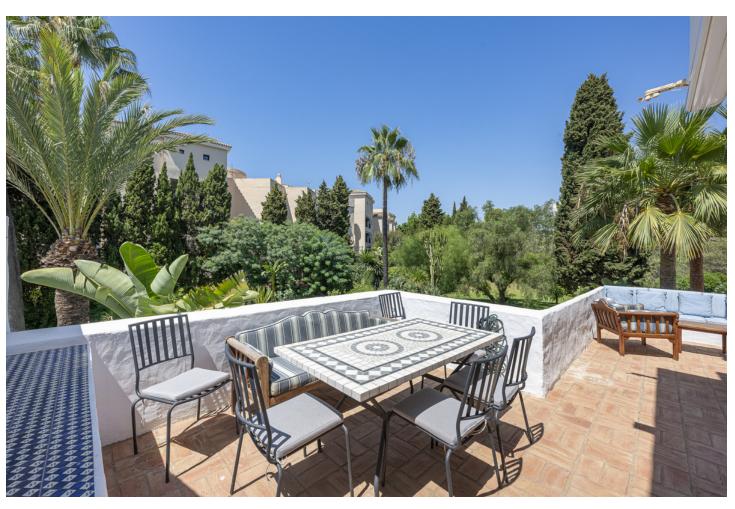

A beautiful west facing beachside duplex apartment superbly situated, just a two minute stroll to the beach and a 10 minute walk to Puerto Banus along the promenade. In a prime position with a five star hotel, exclusive beach clubs, bars and restaurants all within a short walk but situated in a tranquil setting behind a secure gated community. This small development of only 27 apartments has lovely landscaped gardens and a community swimming pool, as well as a dedicated parking space. The apartment was originally two separate units and it has been cleverly adapted to offer flexible accommodation on two floors. Comprising of 2/3 bedrooms, 3 bathrooms, kitchen and separate utility room. Large L-shape dual aspect living room/dining room with lovely terrace overlooking the gardens with room for outside dining and sunbathing. The first floor is dedicated to the master suite which has a full bathroom, large private terrace with garden views and there is also a useful under eaves storeroom. Please note there is no lift to the first floor and also there is no separate storeroom with this apartment, although there is a storeroom in the roof space.