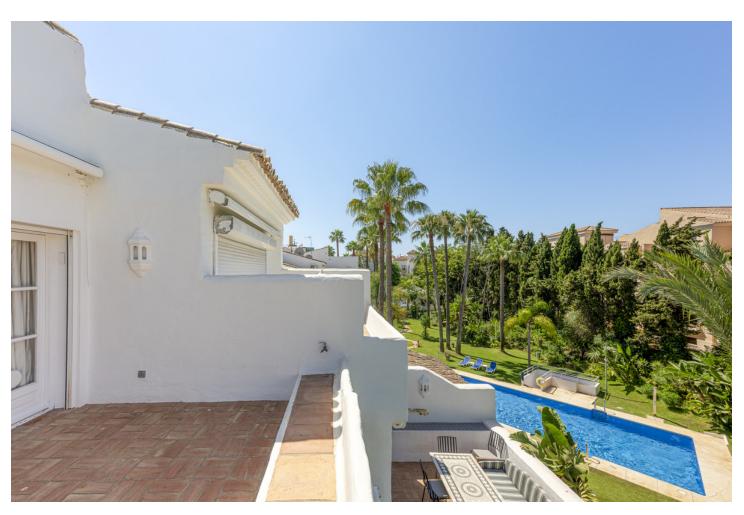

A beautiful west facing beachside duplex apartment superbly situated, just a two minute stroll to the beach and a 10 minute walk to Puerto Banus along the promenade. In a prime position with a five star hotel, exclusive beach clubs, bars and restaurants all within a short walk but situated in a tranquil setting behind a secure gated community. This small development of only 27 apartments has lovely landscaped gardens and a community swimming pool, as well as a dedicated parking space. The apartment was originally two separate units and it has been cleverly adapted to offer flexible accommodation on two floors. Comprising of 2/3 bedrooms, 3 bathrooms, kitchen and separate utility room. Large L-shape dual aspect living room/dining room with lovely terrace overlooking the gardens with room for outside dining and sunbathing. The first floor is dedicated to the master suite which has a full bathroom, large private terrace with garden views and there is also a useful under eaves storeroom. Please note there is no lift to the first floor and also there is no separate storeroom with this apartment, although there is a storeroom in the roof space.