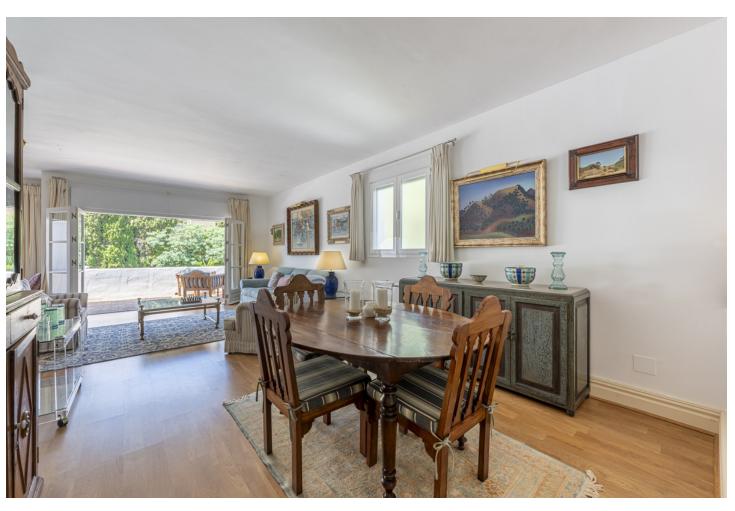

A beautiful west facing beachside duplex apartment superbly situated, just a two minute stroll to the beach and a 10 minute walk to Puerto Banus along the promenade. In a prime position with a five star hotel, exclusive beach clubs, bars and restaurants all within a short walk but situated in a tranquil setting behind a secure gated community. This small development of only 27 apartments has lovely landscaped gardens and a community swimming pool, as well as a dedicated parking space. The apartment was originally two separate units and it has been cleverly adapted to offer flexible accommodation on two floors. Comprising of 2/3 bedrooms, 3 bathrooms, kitchen and separate utility room. Large L-shape dual aspect living room/dining room with lovely terrace overlooking the gardens with room for outside dining and sunbathing. The first floor is dedicated to the master suite which has a full bathroom, large private terrace with garden views and there is also a useful under eaves storeroom. Please note there is no lift to the first floor and also there is no separate storeroom with this apartment, although there is a storeroom in the roof space.