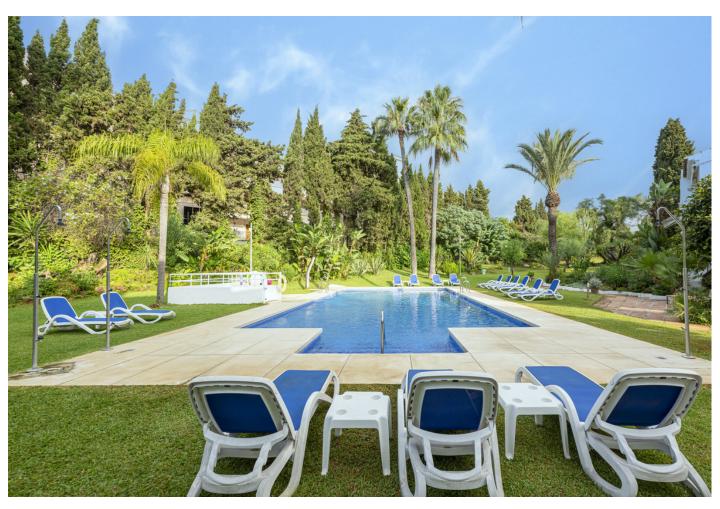

A beautiful west facing beachside duplex apartment superbly situated, just a two minute stroll to the beach and a 10 minute walk to Puerto Banus along the promenade. In a prime position with a five star hotel, exclusive beach clubs, bars and restaurants all within a short walk but situated in a tranquil setting behind a secure gated community. This small development of only 27 apartments has lovely landscaped gardens and a community swimming pool, as well as a dedicated parking space. The apartment was originally two separate units and it has been cleverly adapted to offer flexible accommodation on two floors. Comprising of 2/3 bedrooms, 3 bathrooms, kitchen and separate utility room. Large L-shape dual aspect living room/dining room with lovely terrace overlooking the gardens with room for outside dining and sunbathing. The first floor is dedicated to the master suite which has a full bathroom, large private terrace with garden views and there is also a useful under eaves storeroom. Please note there is no lift to the first floor and also there is no separate storeroom with this apartment, although there is a storeroom in the roof space.

| Расположение На побережье Рядом с портом Рядом с морем Рядом с городом | <b>ОРИЕНТАЦИЯ</b><br>У Запад | <b>бассейн</b><br>Общий                        | <b>вид</b><br>Сад<br>Бассейн |
|------------------------------------------------------------------------|------------------------------|------------------------------------------------|------------------------------|
| Особенности Встроенные шкафы Рядом с транспортом                       | <b>Сад</b><br>Общественный   | меры безопасности Электрические жалюзи Домофон | <b>Парковка</b><br>Общая     |