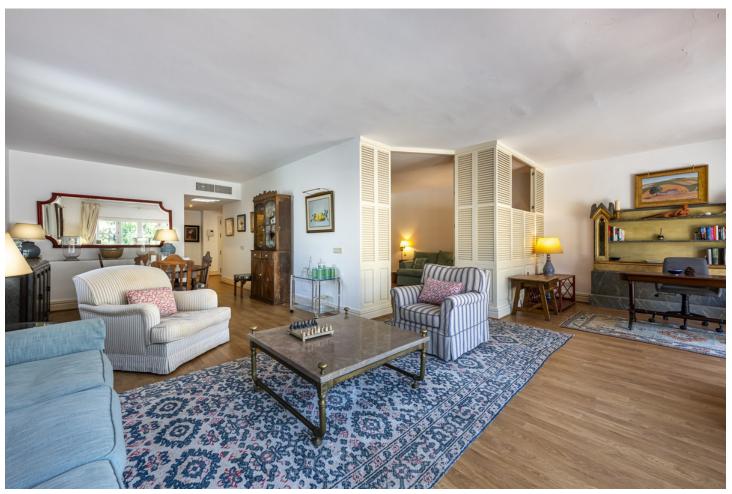

A beautiful west facing beachside duplex apartment superbly situated, just a two minute stroll to the beach and a 10 minute walk to Puerto Banus along the promenade. In a prime position with a five star hotel, exclusive beach clubs, bars and restaurants all within a short walk but situated in a tranquil setting behind a secure gated community. This small development of only 27 apartments has lovely landscaped gardens and a community swimming pool, as well as a dedicated parking space. The apartment was originally two separate units and it has been cleverly adapted to offer flexible accommodation on two floors. Comprising of 2/3 bedrooms, 3 bathrooms, kitchen and separate utility room. Large L-shape dual aspect living room/dining room with lovely terrace overlooking the gardens with room for outside dining and sunbathing. The first floor is dedicated to the master suite which has a full bathroom, large private terrace with garden views and there is also a useful under eaves storeroom. Please note there is no lift to the first floor and also there is no separate storeroom with this apartment, although there is a storeroom in the roof space.