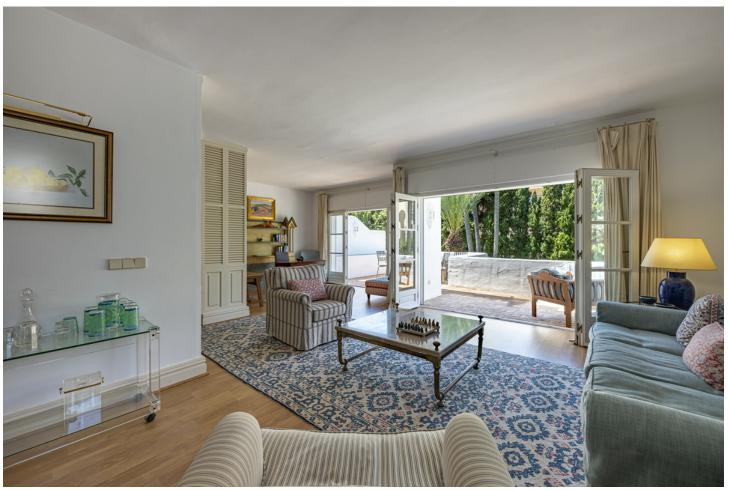

A beautiful west facing beachside duplex apartment superbly situated, just a two minute stroll to the beach and a 10 minute walk to Puerto Banus along the promenade. In a prime position with a five star hotel, exclusive beach clubs, bars and restaurants all within a short walk but situated in a tranquil setting behind a secure gated community. This small development of only 27 apartments has lovely landscaped gardens and a community swimming pool, as well as a dedicated parking space. The apartment was originally two separate units and it has been cleverly adapted to offer flexible accommodation on two floors. Comprising of 2/3 bedrooms, 3 bathrooms, kitchen and separate utility room. Large L-shape dual aspect living room/dining room with lovely terrace overlooking the gardens with room for outside dining and sunbathing. The first floor is dedicated to the master suite which has a full bathroom, large private terrace with garden views and there is also a useful under eaves storeroom. Please note there is no lift to the first floor and also there is no separate storeroom with this apartment, although there is a storeroom in the roof space.