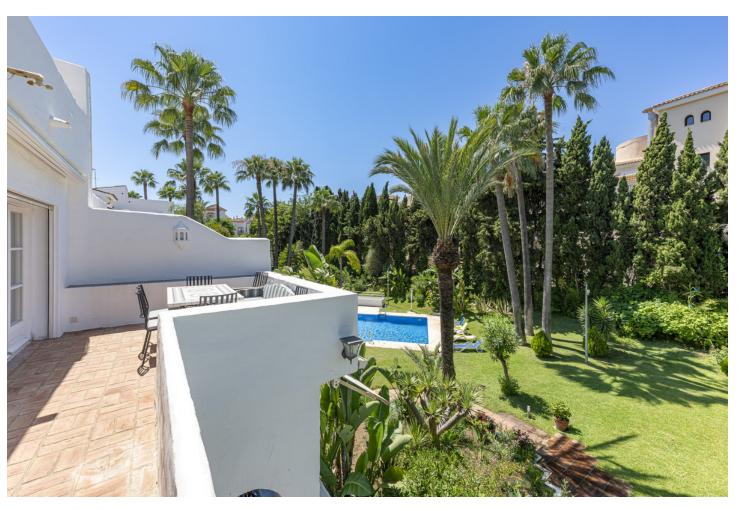

A beautiful west facing beachside duplex apartment superbly situated, just a two minute stroll to the beach and a 10 minute walk to Puerto Banus along the promenade. In a prime position with a five star hotel, exclusive beach clubs, bars and restaurants all within a short walk but situated in a tranquil setting behind a secure gated community. This small development of only 27 apartments has lovely landscaped gardens and a community swimming pool, as well as a dedicated parking space. The apartment was originally two separate units and it has been cleverly adapted to offer flexible accommodation on two floors. Comprising of 2/3 bedrooms, 3 bathrooms, kitchen and separate utility room. Large L-shape dual aspect living room/dining room with lovely terrace overlooking the gardens with room for outside dining and sunbathing. The first floor is dedicated to the master suite which has a full bathroom, large private terrace with garden views and there is also a useful under eaves storeroom. Please note there is no lift to the first floor and also there is no separate storeroom with this apartment, although there is a storeroom in the roof space.