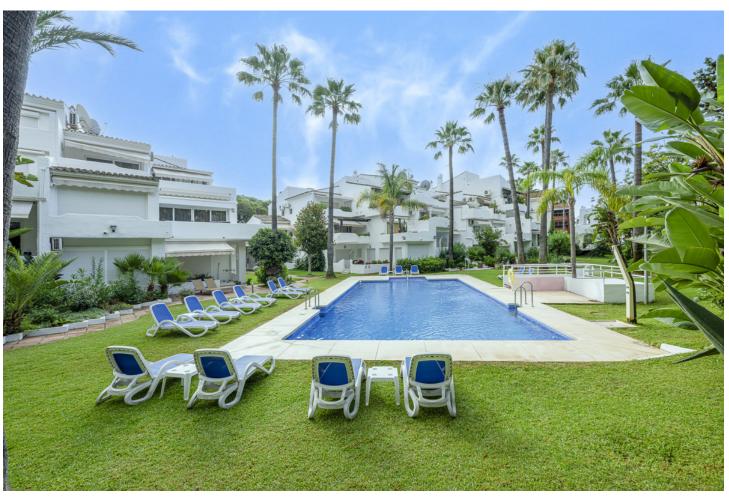

A beautiful west facing beachside duplex apartment superbly situated, just a two minute stroll to the beach and a 10 minute walk to Puerto Banus along the promenade. In a prime position with a five star hotel, exclusive beach clubs, bars and restaurants all within a short walk but situated in a tranquil setting behind a secure gated community. This small development of only 27 apartments has lovely landscaped gardens and a community swimming pool, as well as a dedicated parking space. The apartment was originally two separate units and it has been cleverly adapted to offer flexible accommodation on two floors. Comprising of 2/3 bedrooms, 3 bathrooms, kitchen and separate utility room. Large L-shape dual aspect living room/dining room with lovely terrace overlooking the gardens with room for outside dining and sunbathing. The first floor is dedicated to the master suite which has a full bathroom, large private terrace with garden views and there is also a useful under eaves storeroom. Please note there is no lift to the first floor and also there is no separate storeroom with this apartment, although there is a storeroom in the roof space.

| Расположение На побережье Рядом с портом Рядом с морем Рядом с городом | <b>ОРИЕНТАЦИЯ</b><br>У Запад | <b>бассейн</b><br>Общий                        | <b>вид</b><br>Сад<br>Бассейн |
|------------------------------------------------------------------------|------------------------------|------------------------------------------------|------------------------------|
| Особенности Встроенные шкафы Рядом с транспортом                       | <b>Сад</b><br>Общественный   | меры безопасности Электрические жалюзи Домофон | <b>Парковка</b><br>Общая     |