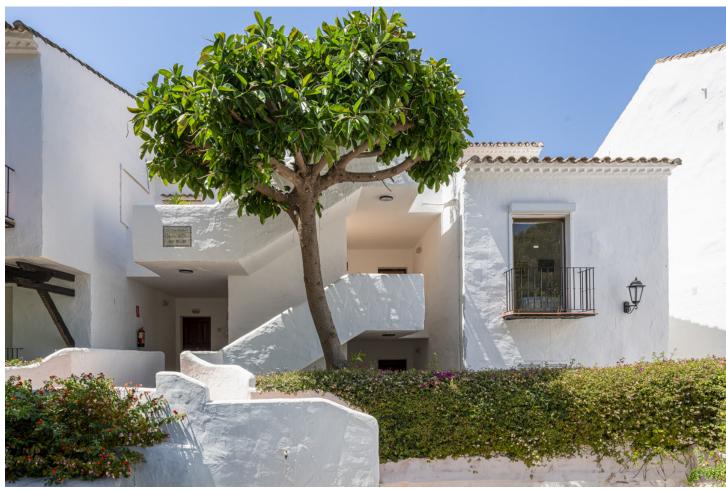

A beautiful west facing beachside duplex apartment superbly situated, just a two minute stroll to the beach and a 10 minute walk to Puerto Banus along the promenade. In a prime position with a five star hotel, exclusive beach clubs, bars and restaurants all within a short walk but situated in a tranquil setting behind a secure gated community. This small development of only 27 apartments has lovely landscaped gardens and a community swimming pool, as well as a dedicated parking space. The apartment was originally two separate units and it has been cleverly adapted to offer flexible accommodation on two floors. Comprising of 2/3 bedrooms, 3 bathrooms, kitchen and separate utility room. Large L-shape dual aspect living room/dining room with lovely terrace overlooking the gardens with room for outside dining and sunbathing. The first floor is dedicated to the master suite which has a full bathroom, large private terrace with garden views and there is also a useful under eaves storeroom. Please note there is no lift to the first floor and also there is no separate storeroom with this apartment, although there is a storeroom in the roof space.