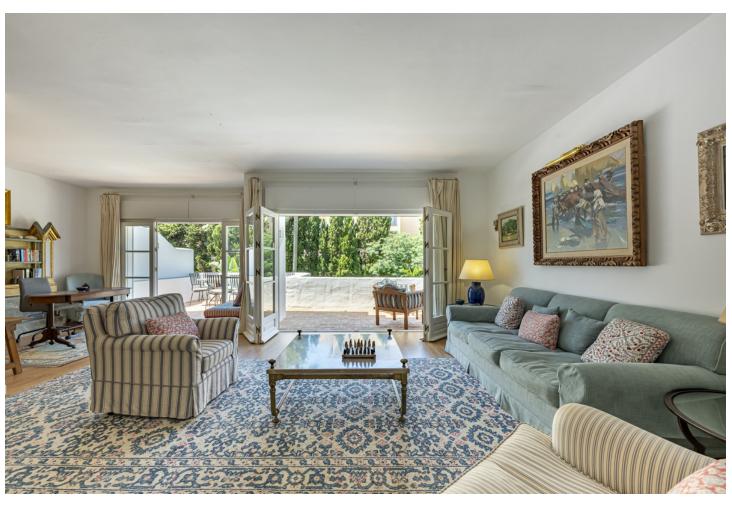

A beautiful west facing beachside duplex apartment superbly situated, just a two minute stroll to the beach and a 10 minute walk to Puerto Banus along the promenade. In a prime position with a five star hotel, exclusive beach clubs, bars and restaurants all within a short walk but situated in a tranquil setting behind a secure gated community. This small development of only 27 apartments has lovely landscaped gardens and a community swimming pool, as well as a dedicated parking space. The apartment was originally two separate units and it has been cleverly adapted to offer flexible accommodation on two floors. Comprising of 2/3 bedrooms, 3 bathrooms, kitchen and separate utility room. Large L-shape dual aspect living room/dining room with lovely terrace overlooking the gardens with room for outside dining and sunbathing. The first floor is dedicated to the master suite which has a full bathroom, large private terrace with garden views and there is also a useful under eaves storeroom. Please note there is no lift to the first floor and also there is no separate storeroom with this apartment, although there is a storeroom in the roof space.