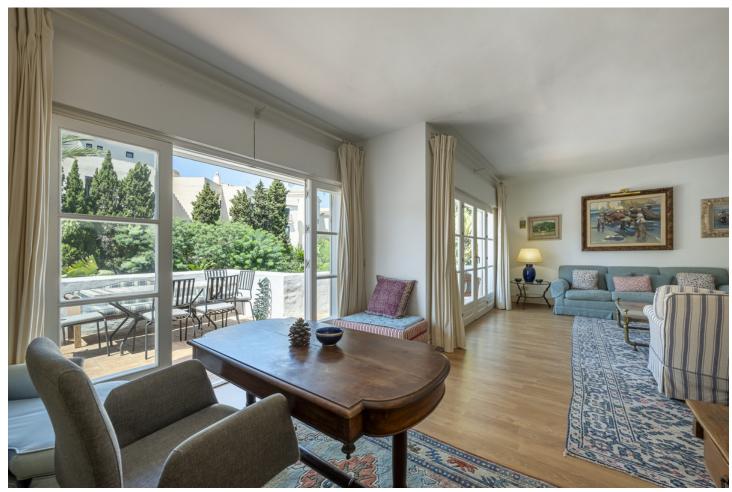

A beautiful west facing beachside duplex apartment superbly situated, just a two minute stroll to the beach and a 10 minute walk to Puerto Banus along the promenade. In a prime position with a five star hotel, exclusive beach clubs, bars and restaurants all within a short walk but situated in a tranquil setting behind a secure gated community. This small development of only 27 apartments has lovely landscaped gardens and a community swimming pool, as well as a dedicated parking space. The apartment was originally two separate units and it has been cleverly adapted to offer flexible accommodation on two floors. Comprising of 2/3 bedrooms, 3 bathrooms, kitchen and separate utility room. Large L-shape dual aspect living room/dining room with lovely terrace overlooking the gardens with room for outside dining and sunbathing. The first floor is dedicated to the master suite which has a full bathroom, large private terrace with garden views and there is also a useful under eaves storeroom. Please note there is no lift to the first floor and also there is no separate storeroom with this apartment, although there is a storeroom in the roof space.