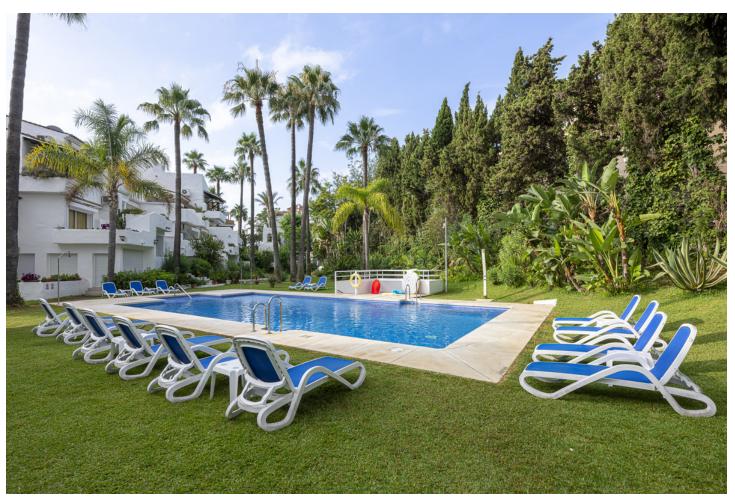

A beautiful west facing beachside duplex apartment superbly situated, just a two minute stroll to the beach and a 10 minute walk to Puerto Banus along the promenade. In a prime position with a five star hotel, exclusive beach clubs, bars and restaurants all within a short walk but situated in a tranquil setting behind a secure gated community. This small development of only 27 apartments has lovely landscaped gardens and a community swimming pool, as well as a dedicated parking space. The apartment was originally two separate units and it has been cleverly adapted to offer flexible accommodation on two floors. Comprising of 2/3 bedrooms, 3 bathrooms, kitchen and separate utility room. Large L-shape dual aspect living room/dining room with lovely terrace overlooking the gardens with room for outside dining and sunbathing. The first floor is dedicated to the master suite which has a full bathroom, large private terrace with garden views and there is also a useful under eaves storeroom. Please note there is no lift to the first floor and also there is no separate storeroom with this apartment, although there is a storeroom in the roof space.