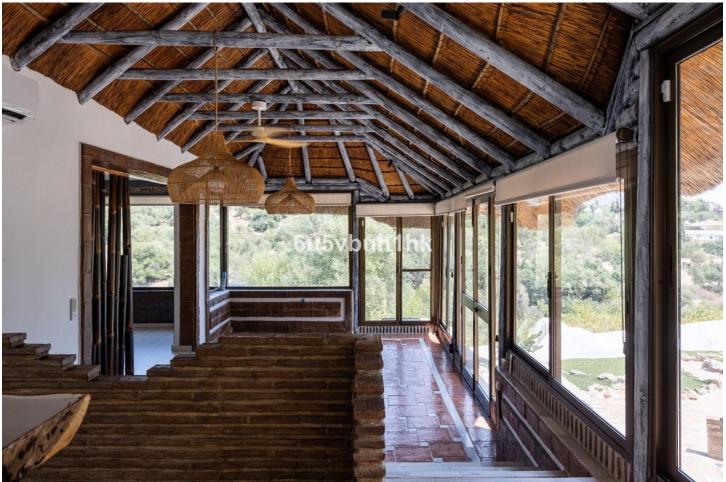

## Продажа - Дом - Mijas 1.575.000€

Mijas Дом

4

3

820 m2

1727 m2

Stunning finca located in Cortijuelo de la Alcaparra with a total area of 1,727 m². The property has 820 m² built, distributed over two floors that house two independent homes, perfect for large families or as an investment opportunity. On the upper floor, you will find a large and bright space that includes two toilets, a full bathroom, an open-plan kitchen to the living room, dressing room, two bedrooms, as well as a separate dining room and an office/office. The lower floor consists of two additional bedrooms, two bathrooms, a large living room, dining room, a multipurpose room, office, laundry room and a small storage room or pantry (this floor needs to be finished). The exterior of the finca is designed to make the most of the outdoor lifestyle. The main entrance has a parking space with capacity for eight cars, while on the side, you will find a garage, barbecue area and a large paved outdoor dining area. The back of the property is a true oasis with a private pool, a relaxing chill-out area, an outdoor bathroom and well-kept gardens that invite you to relax and unwind. A versatile and charming property, ideal for those looking for space, comfort and an excellent location in a private and natural setting.