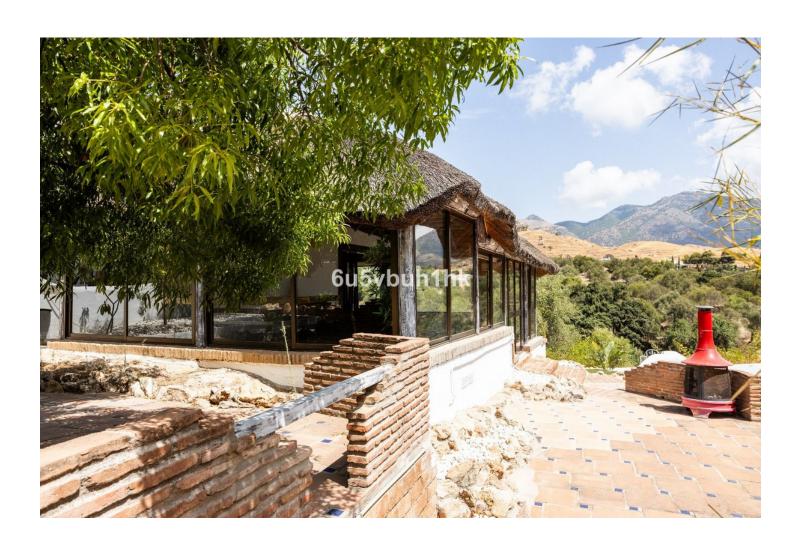

## Продажа - Дом - Mijas 1.575.000€

Mijas Дом

4

3

820 m2

1727 m2

Stunning finca located in Cortijuelo de la Alcaparra with a total area of 1,727 m². The property has 820 m² built, distributed over two floors that house two independent homes, perfect for large families or as an investment opportunity. On the upper floor, you will find a large and bright space that includes two toilets, a full bathroom, an open-plan kitchen to the living room, dressing room, two bedrooms, as well as a separate dining room and an office/office. The lower floor consists of two additional bedrooms, two bathrooms, a large living room, dining room, a multipurpose room, office, laundry room and a small storage room or pantry (this floor needs to be finished). The exterior of the finca is designed to make the most of the outdoor lifestyle. The main entrance has a parking space with capacity for eight cars, while on the side, you will find a garage, barbecue area and a large paved outdoor dining area. The back of the property is a true oasis with a private pool, a relaxing chill-out area, an outdoor bathroom and well-kept gardens that invite you to relax and unwind. A versatile and charming property, ideal for those looking for space, comfort and an excellent location in a private and natural setting.