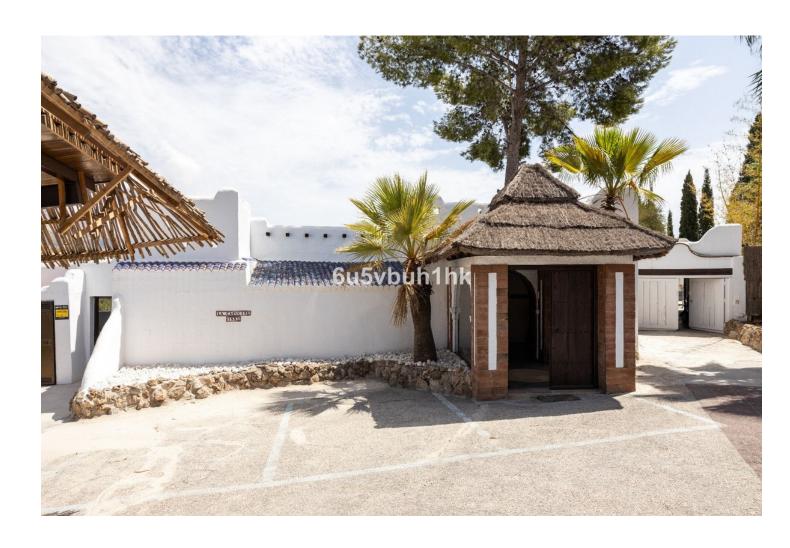

## Продажа - Дом - Mijas 1.575.000€

Mijas Дом

4

3

820 m2

1727 m2

Stunning finca located in Cortijuelo de la Alcaparra with a total area of 1,727 m². The property has 820 m² built, distributed over two floors that house two independent homes, perfect for large families or as an investment opportunity. On the upper floor, you will find a large and bright space that includes two toilets, a full bathroom, an open-plan kitchen to the living room, dressing room, two bedrooms, as well as a separate dining room and an office/office. The lower floor consists of two additional bedrooms, two bathrooms, a large living room, dining room, a multipurpose room, office, laundry room and a small storage room or pantry (this floor needs to be finished). The exterior of the finca is designed to make the most of the outdoor lifestyle. The main entrance has a parking space with capacity for eight cars, while on the side, you will find a garage, barbecue area and a large paved outdoor dining area. The back of the property is a true oasis with a private pool, a relaxing chill-out area, an outdoor bathroom and well-kept gardens that invite you to relax and unwind. A versatile and charming property, ideal for those looking for space, comfort and an excellent location in a private and natural setting.