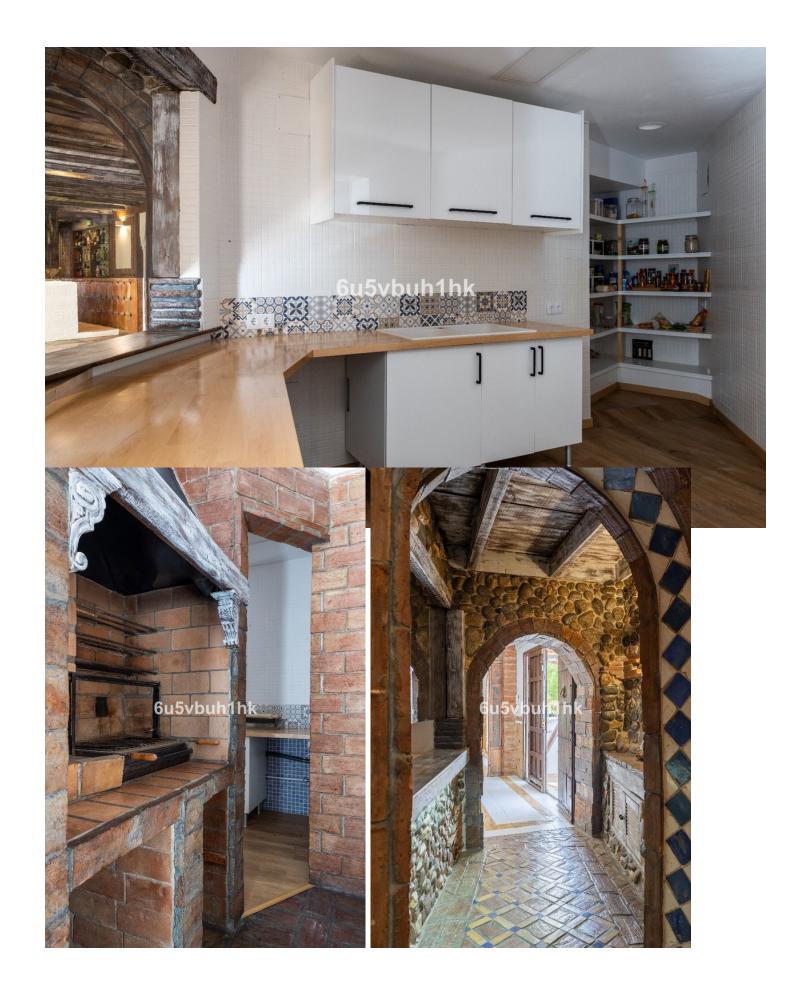

## Продажа - Дом - Mijas 1.575.000€

Mijas Дом

4

3

820 m2

1727 m2

Stunning finca located in Cortijuelo de la Alcaparra with a total area of 1,727 m². The property has 820 m² built, distributed over two floors that house two independent homes, perfect for large families or as an investment opportunity. On the upper floor, you will find a large and bright space that includes two toilets, a full bathroom, an open-plan kitchen to the living room, dressing room, two bedrooms, as well as a separate dining room and an office/office. The lower floor consists of two additional bedrooms, two bathrooms, a large living room, dining room, a multipurpose room, office, laundry room and a small storage room or pantry (this floor needs to be finished). The exterior of the finca is designed to make the most of the outdoor lifestyle. The main entrance has a parking space with capacity for eight cars, while on the side, you will find a garage, barbecue area and a large paved outdoor dining area. The back of the property is a true oasis with a private pool, a relaxing chill-out area, an outdoor bathroom and well-kept gardens that invite you to relax and unwind. A versatile and charming property, ideal for those looking for space, comfort and an excellent location in a private and natural setting.

## Особенности

Крытая терраса

Рядом с транспортом

Приватная терраса

Кладовка

Барбекю