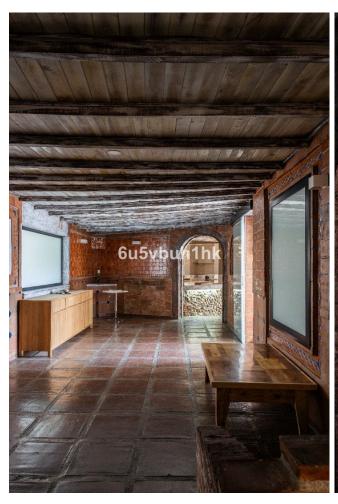

## Продажа - Дом - Mijas 1.575.000€

Mijas Дом

4

3

820 m2

1727 m2

Stunning finca located in Cortijuelo de la Alcaparra with a total area of 1,727 m². The property has 820 m² built, distributed over two floors that house two independent homes, perfect for large families or as an investment opportunity. On the upper floor, you will find a large and bright space that includes two toilets, a full bathroom, an open-plan kitchen to the living room, dressing room, two bedrooms, as well as a separate dining room and an office/office. The lower floor consists of two additional bedrooms, two bathrooms, a large living room, dining room, a multipurpose room, office, laundry room and a small storage room or pantry (this floor needs to be finished). The exterior of the finca is designed to make the most of the outdoor lifestyle. The main entrance has a parking space with capacity for eight cars, while on the side, you will find a garage, barbecue area and a large paved outdoor dining area. The back of the property is a true oasis with a private pool, a relaxing chill-out area, an outdoor bathroom and well-kept gardens that invite you to relax and unwind. A versatile and charming property, ideal for those looking for space, comfort and an excellent location in a private and natural setting.