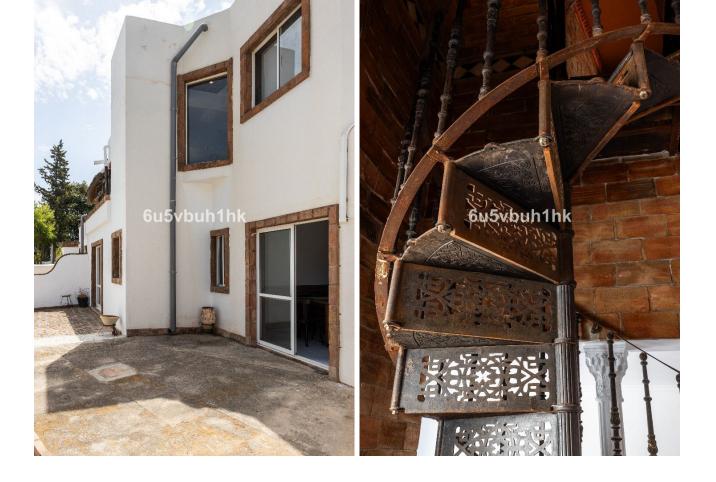

## Продажа - Дом - Mijas 1.575.000€

Mijas Дом

4

3

820 m2

1727 m2

Stunning finca located in Cortijuelo de la Alcaparra with a total area of 1,727 m². The property has 820 m² built, distributed over two floors that house two independent homes, perfect for large families or as an investment opportunity. On the upper floor, you will find a large and bright space that includes two toilets, a full bathroom, an open-plan kitchen to the living room, dressing room, two bedrooms, as well as a separate dining room and an office/office. The lower floor consists of two additional bedrooms, two bathrooms, a large living room, dining room, a multipurpose room, office, laundry room and a small storage room or pantry (this floor needs to be finished). The exterior of the finca is designed to make the most of the outdoor lifestyle. The main entrance has a parking space with capacity for eight cars, while on the side, you will find a garage, barbecue area and a large paved outdoor dining area. The back of the property is a true oasis with a private pool, a relaxing chill-out area, an outdoor bathroom and well-kept gardens that invite you to relax and unwind. A versatile and charming property, ideal for those looking for space, comfort and an excellent location in a private and natural setting.