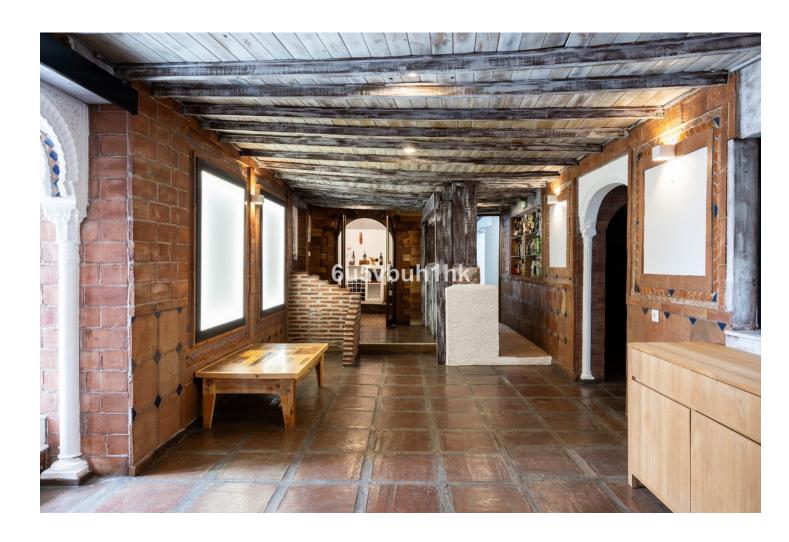

## Продажа - Дом - Mijas 1.575.000€

Mijas Дом

4

3

820 m2

1727 m2

Stunning finca located in Cortijuelo de la Alcaparra with a total area of 1,727 m². The property has 820 m² built, distributed over two floors that house two independent homes, perfect for large families or as an investment opportunity. On the upper floor, you will find a large and bright space that includes two toilets, a full bathroom, an open-plan kitchen to the living room, dressing room, two bedrooms, as well as a separate dining room and an office/office. The lower floor consists of two additional bedrooms, two bathrooms, a large living room, dining room, a multipurpose room, office, laundry room and a small storage room or pantry (this floor needs to be finished). The exterior of the finca is designed to make the most of the outdoor lifestyle. The main entrance has a parking space with capacity for eight cars, while on the side, you will find a garage, barbecue area and a large paved outdoor dining area. The back of the property is a true oasis with a private pool, a relaxing chill-out area, an outdoor bathroom and well-kept gardens that invite you to relax and unwind. A versatile and charming property, ideal for those looking for space, comfort and an excellent location in a private and natural setting.