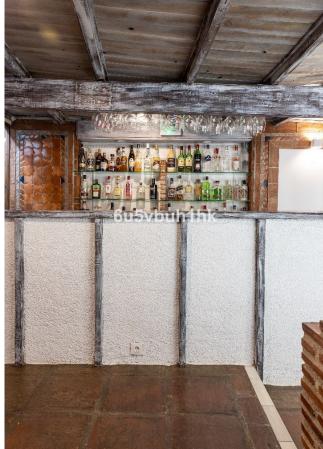

## Продажа - Дом - Mijas 1.575.000€

Mijas Дом

4

3

820 m2

1727 m2

Stunning finca located in Cortijuelo de la Alcaparra with a total area of 1,727 m². The property has 820 m² built, distributed over two floors that house two independent homes, perfect for large families or as an investment opportunity. On the upper floor, you will find a large and bright space that includes two toilets, a full bathroom, an open-plan kitchen to the living room, dressing room, two bedrooms, as well as a separate dining room and an office/office. The lower floor consists of two additional bedrooms, two bathrooms, a large living room, dining room, a multipurpose room, office, laundry room and a small storage room or pantry (this floor needs to be finished). The exterior of the finca is designed to make the most of the outdoor lifestyle. The main entrance has a parking space with capacity for eight cars, while on the side, you will find a garage, barbecue area and a large paved outdoor dining area. The back of the property is a true oasis with a private pool, a relaxing chill-out area, an outdoor bathroom and well-kept gardens that invite you to relax and unwind. A versatile and charming property, ideal for those looking for space, comfort and an excellent location in a private and natural setting.