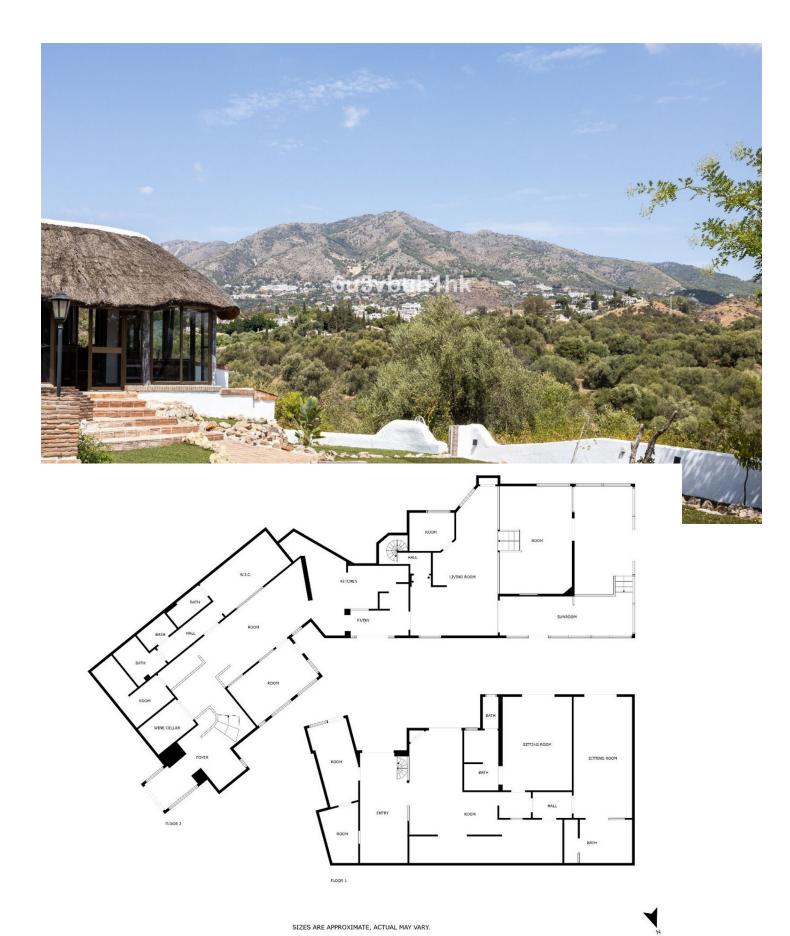

## Продажа - Дом - Mijas 1.575.000€

Mijas Дом

4

3

820 m2

1727 m2

Stunning finca located in Cortijuelo de la Alcaparra with a total area of 1,727 m². The property has 820 m² built, distributed over two floors that house two independent homes, perfect for large families or as an investment opportunity. On the upper floor, you will find a large and bright space that includes two toilets, a full bathroom, an open-plan kitchen to the living room, dressing room, two bedrooms, as well as a separate dining room and an office/office. The lower floor consists of two additional bedrooms, two bathrooms, a large living room, dining room, a multipurpose room, office, laundry room and a small storage room or pantry (this floor needs to be finished). The exterior of the finca is designed to make the most of the outdoor lifestyle. The main entrance has a parking space with capacity for eight cars, while on the side, you will find a garage, barbecue area and a large paved outdoor dining area. The back of the property is a true oasis with a private pool, a relaxing chill-out area, an outdoor bathroom and well-kept gardens that invite you to relax and unwind. A versatile and charming property, ideal for those looking for space, comfort and an excellent location in a private and natural setting.