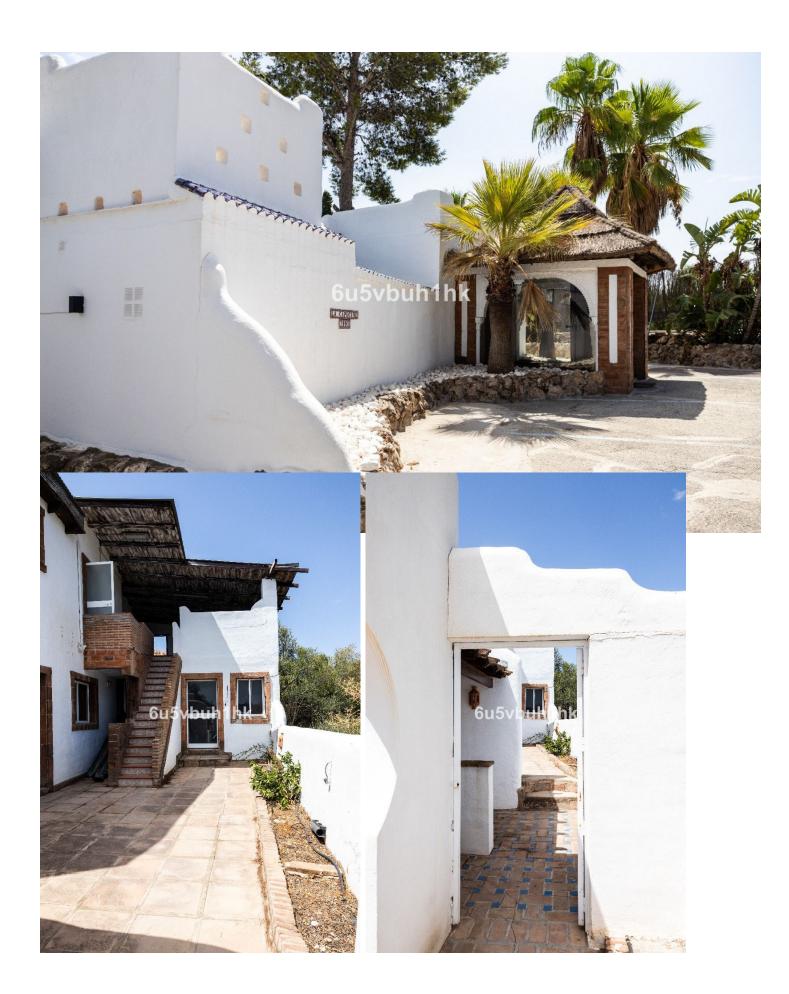

## Продажа - Дом - Mijas 1.575.000€

Mijas Дом

4

3

820 m2

1727 m2

Stunning finca located in Cortijuelo de la Alcaparra with a total area of 1,727 m². The property has 820 m² built, distributed over two floors that house two independent homes, perfect for large families or as an investment opportunity. On the upper floor, you will find a large and bright space that includes two toilets, a full bathroom, an open-plan kitchen to the living room, dressing room, two bedrooms, as well as a separate dining room and an office/office. The lower floor consists of two additional bedrooms, two bathrooms, a large living room, dining room, a multipurpose room, office, laundry room and a small storage room or pantry (this floor needs to be finished). The exterior of the finca is designed to make the most of the outdoor lifestyle. The main entrance has a parking space with capacity for eight cars, while on the side, you will find a garage, barbecue area and a large paved outdoor dining area. The back of the property is a true oasis with a private pool, a relaxing chill-out area, an outdoor bathroom and well-kept gardens that invite you to relax and unwind. A versatile and charming property, ideal for those looking for space, comfort and an excellent location in a private and natural setting.