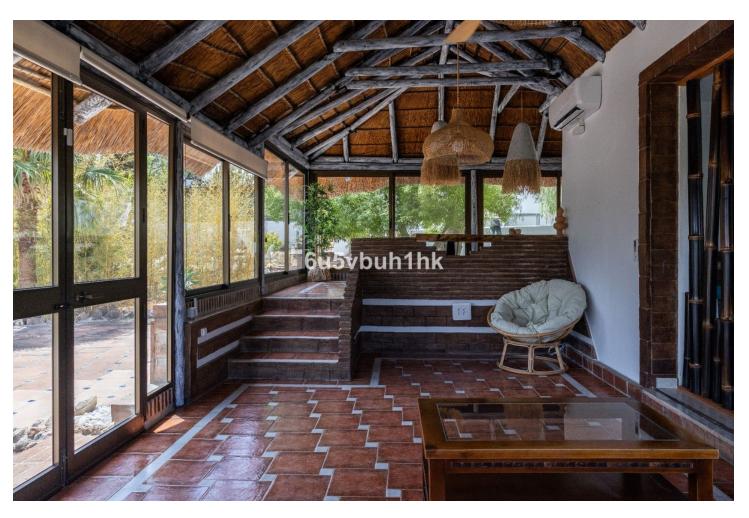

## Продажа - Дом - Mijas 1.575.000€

Mijas Дом

4

3

820 m2

1727 m2

Stunning finca located in Cortijuelo de la Alcaparra with a total area of 1,727 m². The property has 820 m² built, distributed over two floors that house two independent homes, perfect for large families or as an investment opportunity. On the upper floor, you will find a large and bright space that includes two toilets, a full bathroom, an open-plan kitchen to the living room, dressing room, two bedrooms, as well as a separate dining room and an office/office. The lower floor consists of two additional bedrooms, two bathrooms, a large living room, dining room, a multipurpose room, office, laundry room and a small storage room or pantry (this floor needs to be finished). The exterior of the finca is designed to make the most of the outdoor lifestyle. The main entrance has a parking space with capacity for eight cars, while on the side, you will find a garage, barbecue area and a large paved outdoor dining area. The back of the property is a true oasis with a private pool, a relaxing chill-out area, an outdoor bathroom and well-kept gardens that invite you to relax and unwind. A versatile and charming property, ideal for those looking for space, comfort and an excellent location in a private and natural setting.