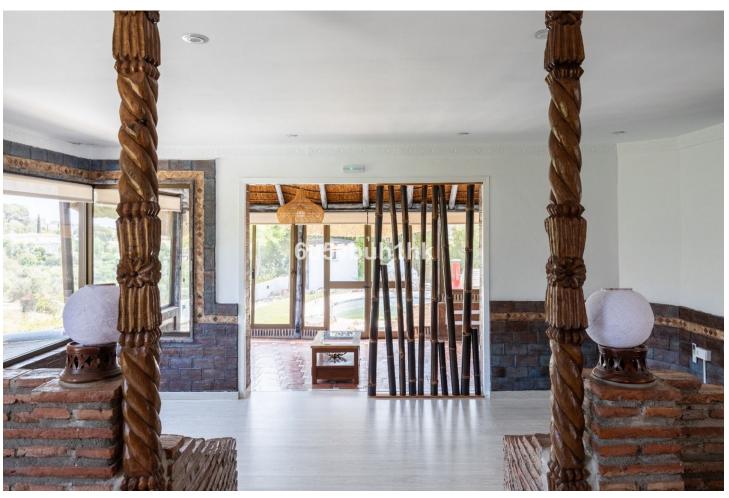

## Продажа - Дом - Mijas 1.575.000€

Mijas Дом

4

3

820 m2

1727 m2

Stunning finca located in Cortijuelo de la Alcaparra with a total area of 1,727 m². The property has 820 m² built, distributed over two floors that house two independent homes, perfect for large families or as an investment opportunity. On the upper floor, you will find a large and bright space that includes two toilets, a full bathroom, an open-plan kitchen to the living room, dressing room, two bedrooms, as well as a separate dining room and an office/office. The lower floor consists of two additional bedrooms, two bathrooms, a large living room, dining room, a multipurpose room, office, laundry room and a small storage room or pantry (this floor needs to be finished). The exterior of the finca is designed to make the most of the outdoor lifestyle. The main entrance has a parking space with capacity for eight cars, while on the side, you will find a garage, barbecue area and a large paved outdoor dining area. The back of the property is a true oasis with a private pool, a relaxing chill-out area, an outdoor bathroom and well-kept gardens that invite you to relax and unwind. A versatile and charming property, ideal for those looking for space, comfort and an excellent location in a private and natural setting.