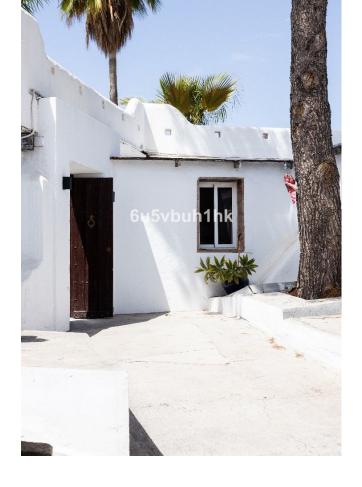

## Продажа - Дом - Mijas 1.575.000€

Mijas Дом

4

3

820 m2

1727 m2

Stunning finca located in Cortijuelo de la Alcaparra with a total area of 1,727 m². The property has 820 m² built, distributed over two floors that house two independent homes, perfect for large families or as an investment opportunity. On the upper floor, you will find a large and bright space that includes two toilets, a full bathroom, an open-plan kitchen to the living room, dressing room, two bedrooms, as well as a separate dining room and an office/office. The lower floor consists of two additional bedrooms, two bathrooms, a large living room, dining room, a multipurpose room, office, laundry room and a small storage room or pantry (this floor needs to be finished). The exterior of the finca is designed to make the most of the outdoor lifestyle. The main entrance has a parking space with capacity for eight cars, while on the side, you will find a garage, barbecue area and a large paved outdoor dining area. The back of the property is a true oasis with a private pool, a relaxing chill-out area, an outdoor bathroom and well-kept gardens that invite you to relax and unwind. A versatile and charming property, ideal for those looking for space, comfort and an excellent location in a private and natural setting.