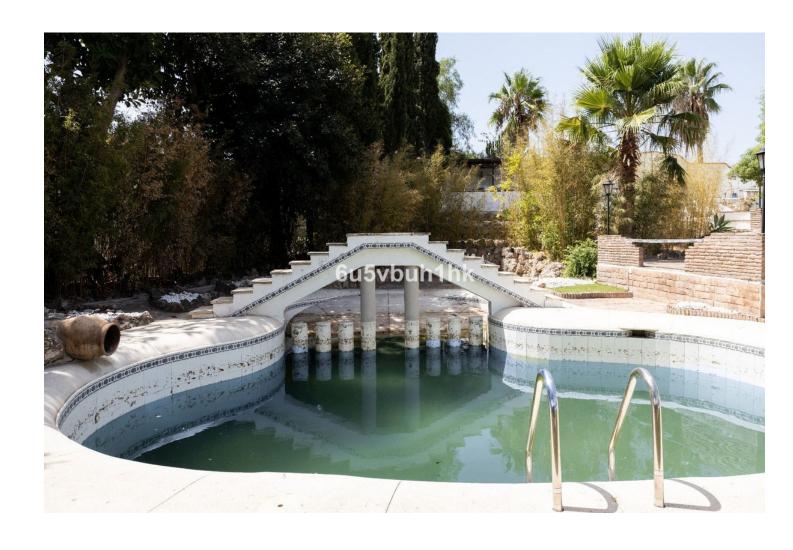

## Продажа - Дом - Mijas 1.575.000€

Mijas Дом

4

3

820 m2

1727 m2

Stunning finca located in Cortijuelo de la Alcaparra with a total area of 1,727 m². The property has 820 m² built, distributed over two floors that house two independent homes, perfect for large families or as an investment opportunity. On the upper floor, you will find a large and bright space that includes two toilets, a full bathroom, an open-plan kitchen to the living room, dressing room, two bedrooms, as well as a separate dining room and an office/office. The lower floor consists of two additional bedrooms, two bathrooms, a large living room, dining room, a multipurpose room, office, laundry room and a small storage room or pantry (this floor needs to be finished). The exterior of the finca is designed to make the most of the outdoor lifestyle. The main entrance has a parking space with capacity for eight cars, while on the side, you will find a garage, barbecue area and a large paved outdoor dining area. The back of the property is a true oasis with a private pool, a relaxing chill-out area, an outdoor bathroom and well-kept gardens that invite you to relax and unwind. A versatile and charming property, ideal for those looking for space, comfort and an excellent location in a private and natural setting.

**бассейн**✓ Приватный

**Климат-контроль**✓ Кондиционер