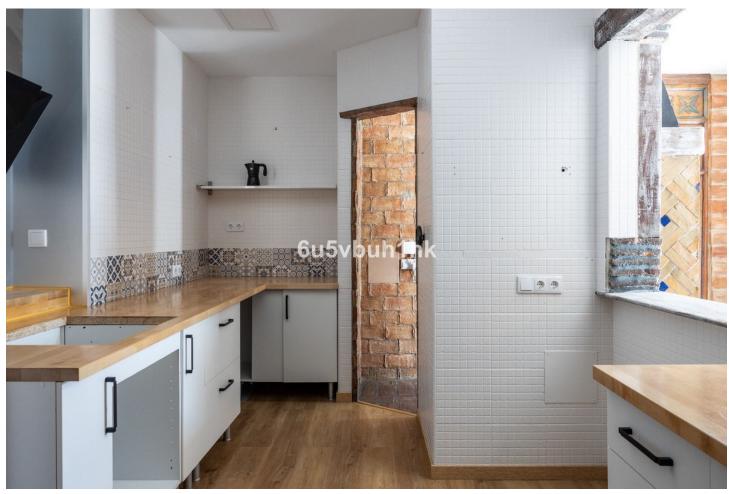

## Продажа - Дом - Mijas 1.575.000€

Mijas Дом

4

3

820 m2

1727 m2

Stunning finca located in Cortijuelo de la Alcaparra with a total area of 1,727 m². The property has 820 m² built, distributed over two floors that house two independent homes, perfect for large families or as an investment opportunity. On the upper floor, you will find a large and bright space that includes two toilets, a full bathroom, an open-plan kitchen to the living room, dressing room, two bedrooms, as well as a separate dining room and an office/office. The lower floor consists of two additional bedrooms, two bathrooms, a large living room, dining room, a multipurpose room, office, laundry room and a small storage room or pantry (this floor needs to be finished). The exterior of the finca is designed to make the most of the outdoor lifestyle. The main entrance has a parking space with capacity for eight cars, while on the side, you will find a garage, barbecue area and a large paved outdoor dining area. The back of the property is a true oasis with a private pool, a relaxing chill-out area, an outdoor bathroom and well-kept gardens that invite you to relax and unwind. A versatile and charming property, ideal for those looking for space, comfort and an excellent location in a private and natural setting.