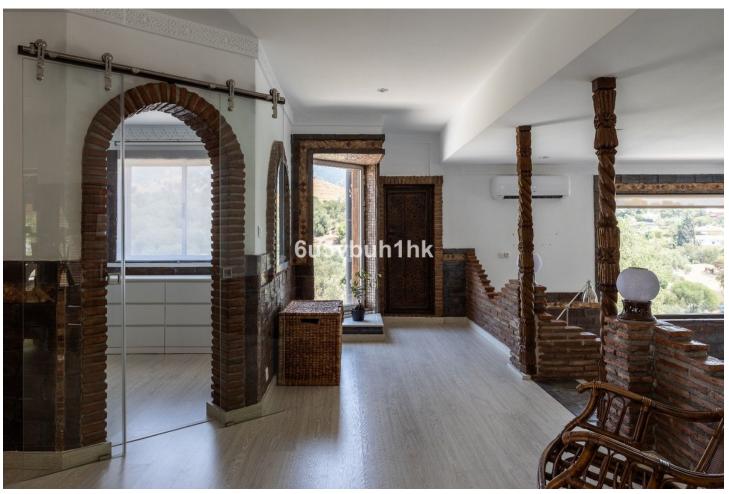

## Продажа - Дом - Mijas 1.575.000€

Mijas Дом

4

3

820 m2

1727 m2

Stunning finca located in Cortijuelo de la Alcaparra with a total area of 1,727 m². The property has 820 m² built, distributed over two floors that house two independent homes, perfect for large families or as an investment opportunity. On the upper floor, you will find a large and bright space that includes two toilets, a full bathroom, an open-plan kitchen to the living room, dressing room, two bedrooms, as well as a separate dining room and an office/office. The lower floor consists of two additional bedrooms, two bathrooms, a large living room, dining room, a multipurpose room, office, laundry room and a small storage room or pantry (this floor needs to be finished). The exterior of the finca is designed to make the most of the outdoor lifestyle. The main entrance has a parking space with capacity for eight cars, while on the side, you will find a garage, barbecue area and a large paved outdoor dining area. The back of the property is a true oasis with a private pool, a relaxing chill-out area, an outdoor bathroom and well-kept gardens that invite you to relax and unwind. A versatile and charming property, ideal for those looking for space, comfort and an excellent location in a private and natural setting.