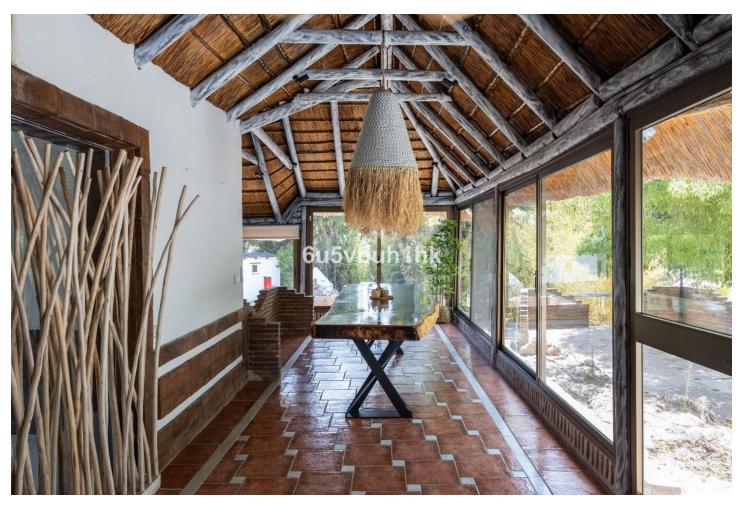

## Продажа - Дом - Mijas 1.575.000€

Mijas Дом

4

3

820 m2

1727 m2

Stunning finca located in Cortijuelo de la Alcaparra with a total area of 1,727 m². The property has 820 m² built, distributed over two floors that house two independent homes, perfect for large families or as an investment opportunity. On the upper floor, you will find a large and bright space that includes two toilets, a full bathroom, an open-plan kitchen to the living room, dressing room, two bedrooms, as well as a separate dining room and an office/office. The lower floor consists of two additional bedrooms, two bathrooms, a large living room, dining room, a multipurpose room, office, laundry room and a small storage room or pantry (this floor needs to be finished). The exterior of the finca is designed to make the most of the outdoor lifestyle. The main entrance has a parking space with capacity for eight cars, while on the side, you will find a garage, barbecue area and a large paved outdoor dining area. The back of the property is a true oasis with a private pool, a relaxing chill-out area, an outdoor bathroom and well-kept gardens that invite you to relax and unwind. A versatile and charming property, ideal for those looking for space, comfort and an excellent location in a private and natural setting.