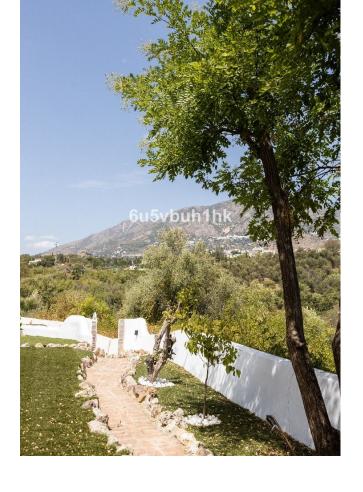

## Продажа - Дом - Mijas 1.575.000€

Mijas Дом

4

3

820 m2

1727 m2

Stunning finca located in Cortijuelo de la Alcaparra with a total area of 1,727 m². The property has 820 m² built, distributed over two floors that house two independent homes, perfect for large families or as an investment opportunity. On the upper floor, you will find a large and bright space that includes two toilets, a full bathroom, an open-plan kitchen to the living room, dressing room, two bedrooms, as well as a separate dining room and an office/office. The lower floor consists of two additional bedrooms, two bathrooms, a large living room, dining room, a multipurpose room, office, laundry room and a small storage room or pantry (this floor needs to be finished). The exterior of the finca is designed to make the most of the outdoor lifestyle. The main entrance has a parking space with capacity for eight cars, while on the side, you will find a garage, barbecue area and a large paved outdoor dining area. The back of the property is a true oasis with a private pool, a relaxing chill-out area, an outdoor bathroom and well-kept gardens that invite you to relax and unwind. A versatile and charming property, ideal for those looking for space, comfort and an excellent location in a private and natural setting.