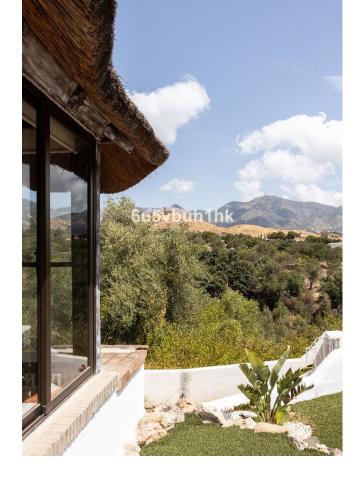

## Продажа - Дом - Mijas 1.575.000€

Mijas Дом

4

3

820 m2

1727 m2

Stunning finca located in Cortijuelo de la Alcaparra with a total area of 1,727 m². The property has 820 m² built, distributed over two floors that house two independent homes, perfect for large families or as an investment opportunity. On the upper floor, you will find a large and bright space that includes two toilets, a full bathroom, an open-plan kitchen to the living room, dressing room, two bedrooms, as well as a separate dining room and an office/office. The lower floor consists of two additional bedrooms, two bathrooms, a large living room, dining room, a multipurpose room, office, laundry room and a small storage room or pantry (this floor needs to be finished). The exterior of the finca is designed to make the most of the outdoor lifestyle. The main entrance has a parking space with capacity for eight cars, while on the side, you will find a garage, barbecue area and a large paved outdoor dining area. The back of the property is a true oasis with a private pool, a relaxing chill-out area, an outdoor bathroom and well-kept gardens that invite you to relax and unwind. A versatile and charming property, ideal for those looking for space, comfort and an excellent location in a private and natural setting.