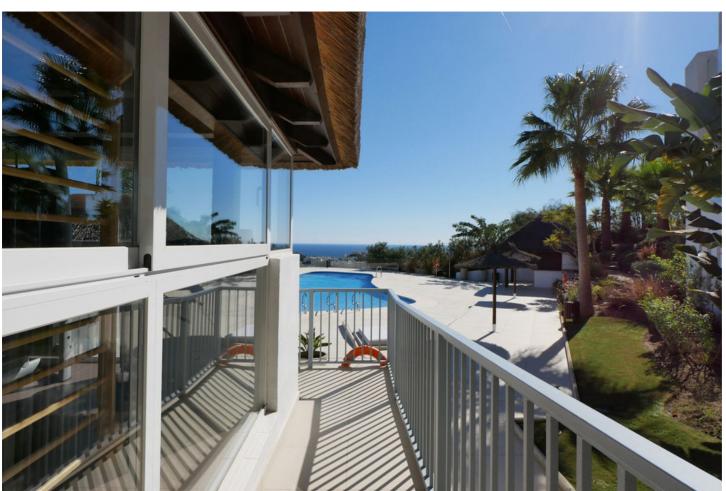

## Продажа - Апартамент - La Cala de Mijas 749.99€

La Cala de Mijas

**Апартамент** 

3

3

160 m2

This is an amazing penthouse apartment in a high end luxury gated complex with security. The property itself is one of a kind in this complex and is located in the best position on a southern corner and has been transformed with the highest quality materials including under floor heating throughout the property, new high quality flooring and top of the line minimal profile windows. The brand new kitchen is fitted with Miele appliances. This penthouse apartment has been modified and improved to get a better layout and also using the best quality materials with new windows, new floors and new bathrooms and kitchens. The complex enjoys three outdoor pools and just a couple of minutes walk from this property is the communal gym and spa. The fantastic views can only be appreciated by visiting the property in person. The apartment has an extra large private parking for two cars and many extras.