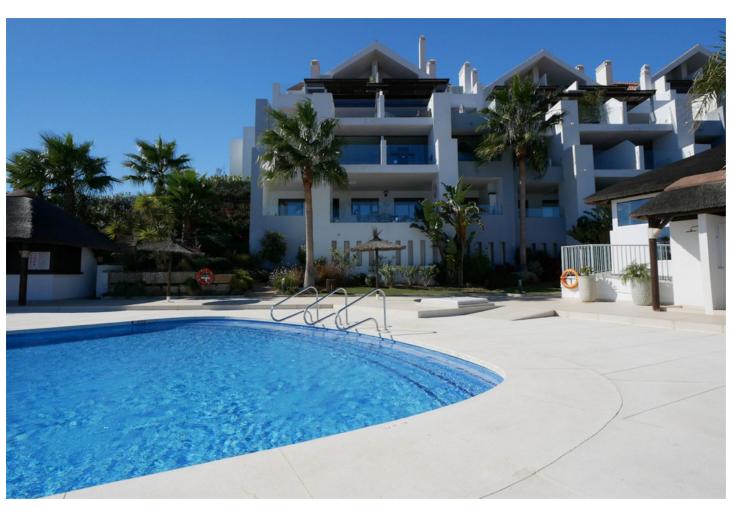

## Продажа - Апартамент - La Cala de Mijas 749.99€

La Cala de Mijas

**Апартамент** 

3

3

160 m2

This is an amazing penthouse apartment in a high end luxury gated complex with security. The property itself is one of a kind in this complex and is located in the best position on a southern corner and has been transformed with the highest quality materials including under floor heating throughout the property, new high quality flooring and top of the line minimal profile windows. The brand new kitchen is fitted with Miele appliances. This penthouse apartment has been modified and improved to get a better layout and also using the best quality materials with new windows, new floors and new bathrooms and kitchens. The complex enjoys three outdoor pools and just a couple of minutes walk from this property is the communal gym and spa. The fantastic views can only be appreciated by visiting the property in person. The apartment has an extra large private parking for two cars and many extras.