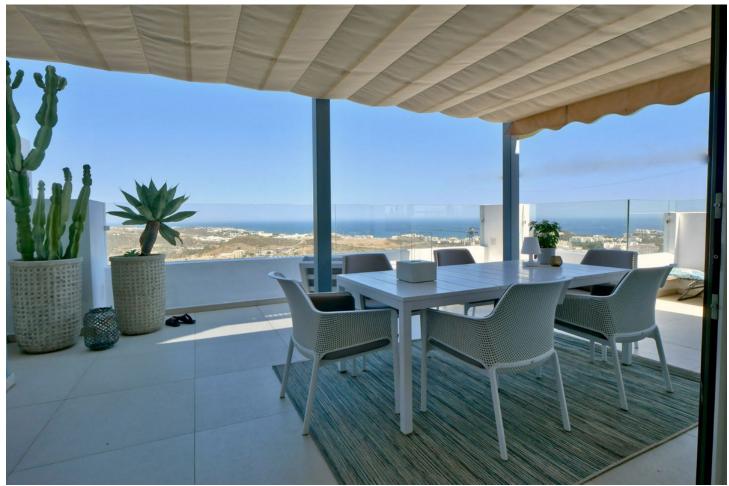

## Продажа - Апартамент - La Cala de Mijas 749.99€

La Cala de Mijas

**Апартамент** 

3

3

160 m2

This is an amazing penthouse apartment in a high end luxury gated complex with security. The property itself is one of a kind in this complex and is located in the best position on a southern corner and has been transformed with the highest quality materials including under floor heating throughout the property, new high quality flooring and top of the line minimal profile windows. The brand new kitchen is fitted with Miele appliances. This penthouse apartment has been modified and improved to get a better layout and also using the best quality materials with new windows, new floors and new bathrooms and kitchens. The complex enjoys three outdoor pools and just a couple of minutes walk from this property is the communal gym and spa. The fantastic views can only be appreciated by visiting the property in person. The apartment has an extra large private parking for two cars and many extras.