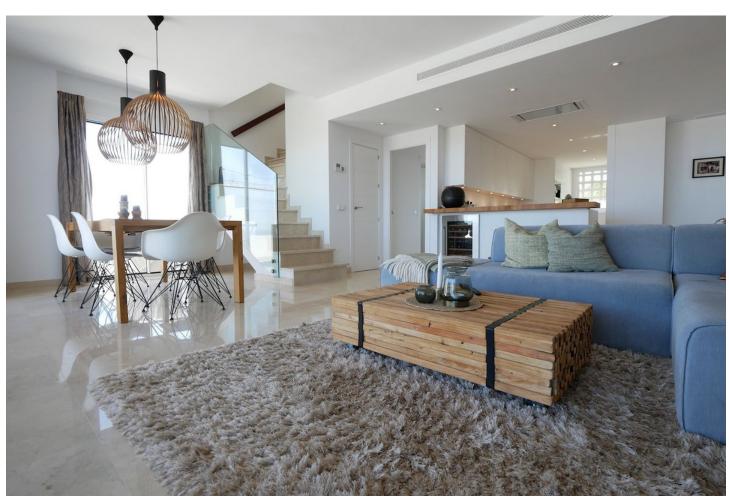

## Продажа - Апартамент - La Cala de Mijas 749.99€

La Cala de Mijas

**Апартамент** 

3

3

160 m2

This is an amazing penthouse apartment in a high end luxury gated complex with security. The property itself is one of a kind in this complex and is located in the best position on a southern corner and has been transformed with the highest quality materials including under floor heating throughout the property, new high quality flooring and top of the line minimal profile windows. The brand new kitchen is fitted with Miele appliances. This penthouse apartment has been modified and improved to get a better layout and also using the best quality materials with new windows, new floors and new bathrooms and kitchens. The complex enjoys three outdoor pools and just a couple of minutes walk from this property is the communal gym and spa. The fantastic views can only be appreciated by visiting the property in person. The apartment has an extra large private parking for two cars and many extras.