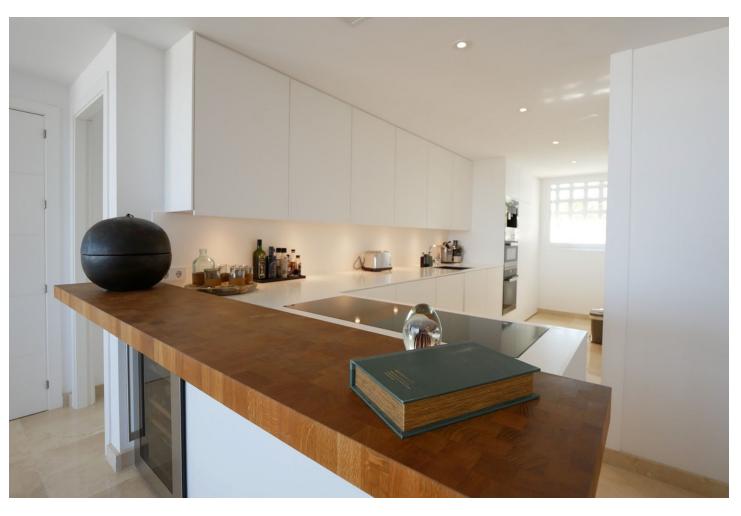

## Продажа - Апартамент - La Cala de Mijas 749.99€

La Cala de Mijas

**Апартамент** 

3

3

160 m2

This is an amazing penthouse apartment in a high end luxury gated complex with security. The property itself is one of a kind in this complex and is located in the best position on a southern corner and has been transformed with the highest quality materials including under floor heating throughout the property, new high quality flooring and top of the line minimal profile windows. The brand new kitchen is fitted with Miele appliances. This penthouse apartment has been modified and improved to get a better layout and also using the best quality materials with new windows, new floors and new bathrooms and kitchens. The complex enjoys three outdoor pools and just a couple of minutes walk from this property is the communal gym and spa. The fantastic views can only be appreciated by visiting the property in person. The apartment has an extra large private parking for two cars and many extras.