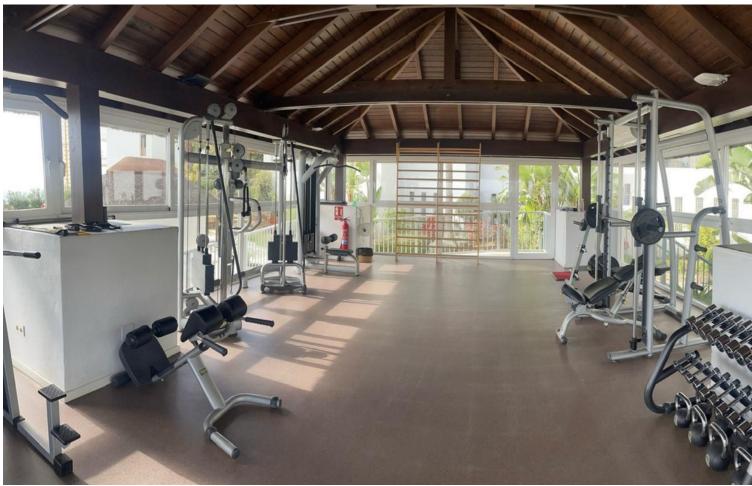

## Продажа - Апартамент - La Cala de Mijas 749.99€

La Cala de Mijas

**Апартамент** 

3

3

160 m2

This is an amazing penthouse apartment in a high end luxury gated complex with security. The property itself is one of a kind in this complex and is located in the best position on a southern corner and has been transformed with the highest quality materials including under floor heating throughout the property, new high quality flooring and top of the line minimal profile windows. The brand new kitchen is fitted with Miele appliances. This penthouse apartment has been modified and improved to get a better layout and also using the best quality materials with new windows, new floors and new bathrooms and kitchens. The complex enjoys three outdoor pools and just a couple of minutes walk from this property is the communal gym and spa. The fantastic views can only be appreciated by visiting the property in person. The apartment has an extra large private parking for two cars and many extras.