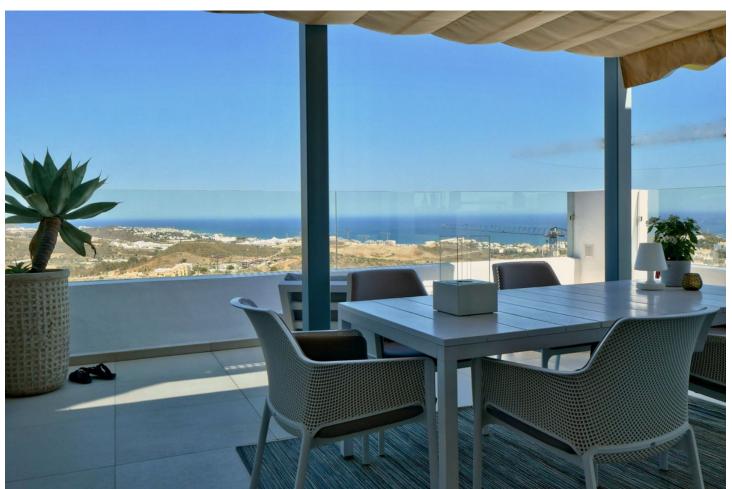

## Продажа - Апартамент - La Cala de Mijas 749.99€

La Cala de Mijas

**Апартамент** 

3

3

160 m2

This is an amazing penthouse apartment in a high end luxury gated complex with security. The property itself is one of a kind in this complex and is located in the best position on a southern corner and has been transformed with the highest quality materials including under floor heating throughout the property, new high quality flooring and top of the line minimal profile windows. The brand new kitchen is fitted with Miele appliances. This penthouse apartment has been modified and improved to get a better layout and also using the best quality materials with new windows, new floors and new bathrooms and kitchens. The complex enjoys three outdoor pools and just a couple of minutes walk from this property is the communal gym and spa. The fantastic views can only be appreciated by visiting the property in person. The apartment has an extra large private parking for two cars and many extras.