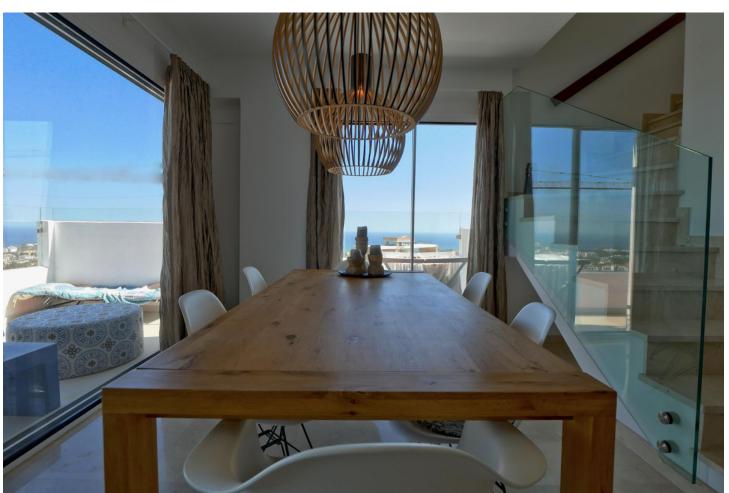

## Продажа - Апартамент - La Cala de Mijas 749.99€

La Cala de Mijas

**Апартамент** 

3

3

160 m2

This is an amazing penthouse apartment in a high end luxury gated complex with security. The property itself is one of a kind in this complex and is located in the best position on a southern corner and has been transformed with the highest quality materials including under floor heating throughout the property, new high quality flooring and top of the line minimal profile windows. The brand new kitchen is fitted with Miele appliances. This penthouse apartment has been modified and improved to get a better layout and also using the best quality materials with new windows, new floors and new bathrooms and kitchens. The complex enjoys three outdoor pools and just a couple of minutes walk from this property is the communal gym and spa. The fantastic views can only be appreciated by visiting the property in person. The apartment has an extra large private parking for two cars and many extras.