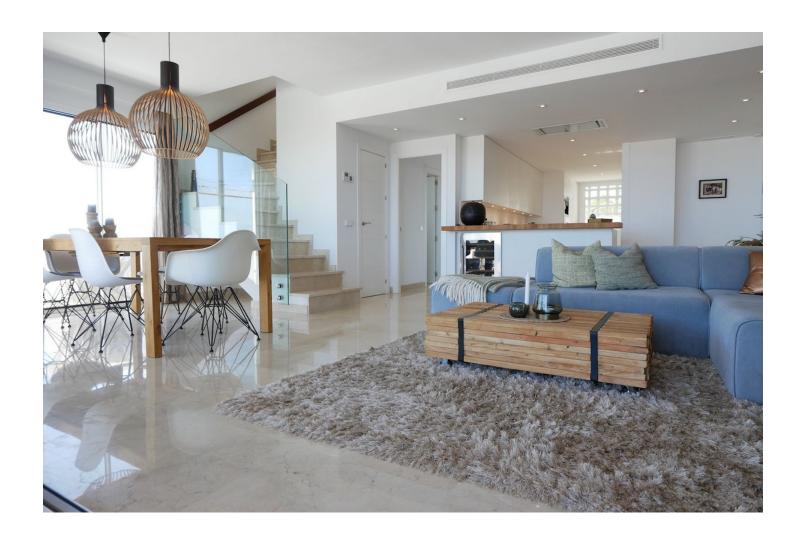

## Продажа - Апартамент - La Cala de Mijas 749.99€

La Cala de Mijas

**Апартамент** 

3

3

160 m2

This is an amazing penthouse apartment in a high end luxury gated complex with security. The property itself is one of a kind in this complex and is located in the best position on a southern corner and has been transformed with the highest quality materials including under floor heating throughout the property, new high quality flooring and top of the line minimal profile windows. The brand new kitchen is fitted with Miele appliances. This penthouse apartment has been modified and improved to get a better layout and also using the best quality materials with new windows, new floors and new bathrooms and kitchens. The complex enjoys three outdoor pools and just a couple of minutes walk from this property is the communal gym and spa. The fantastic views can only be appreciated by visiting the property in person. The apartment has an extra large private parking for two cars and many extras.