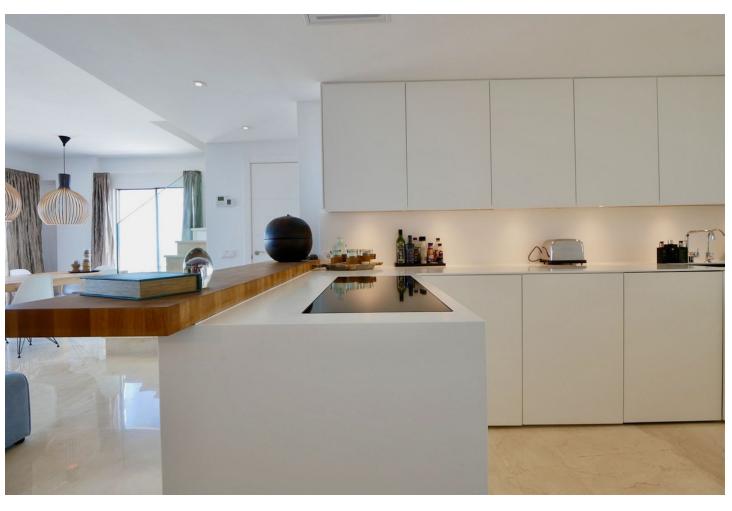

## Продажа - Апартамент - La Cala de Mijas 749.99€

La Cala de Mijas

**Апартамент** 

3

3

160 m2

This is an amazing penthouse apartment in a high end luxury gated complex with security. The property itself is one of a kind in this complex and is located in the best position on a southern corner and has been transformed with the highest quality materials including under floor heating throughout the property, new high quality flooring and top of the line minimal profile windows. The brand new kitchen is fitted with Miele appliances. This penthouse apartment has been modified and improved to get a better layout and also using the best quality materials with new windows, new floors and new bathrooms and kitchens. The complex enjoys three outdoor pools and just a couple of minutes walk from this property is the communal gym and spa. The fantastic views can only be appreciated by visiting the property in person. The apartment has an extra large private parking for two cars and many extras.