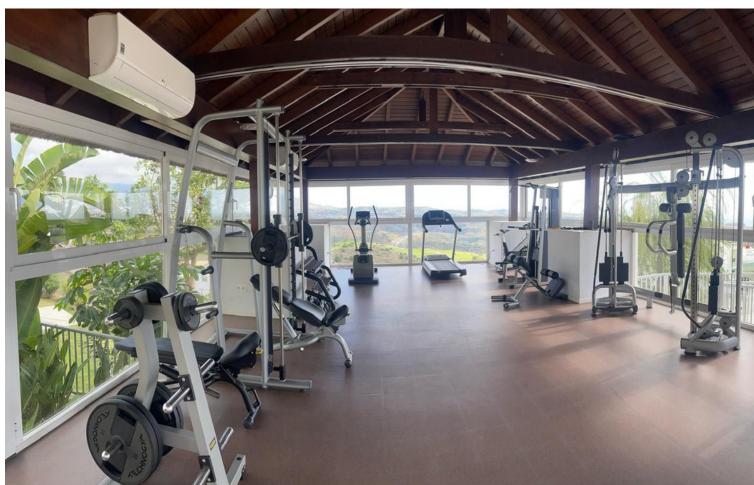

## Продажа - Апартамент - La Cala de Mijas 749.99€

La Cala de Mijas

**Апартамент** 

3

3

160 m2

This is an amazing penthouse apartment in a high end luxury gated complex with security. The property itself is one of a kind in this complex and is located in the best position on a southern corner and has been transformed with the highest quality materials including under floor heating throughout the property, new high quality flooring and top of the line minimal profile windows. The brand new kitchen is fitted with Miele appliances. This penthouse apartment has been modified and improved to get a better layout and also using the best quality materials with new windows, new floors and new bathrooms and kitchens. The complex enjoys three outdoor pools and just a couple of minutes walk from this property is the communal gym and spa. The fantastic views can only be appreciated by visiting the property in person. The apartment has an extra large private parking for two cars and many extras.