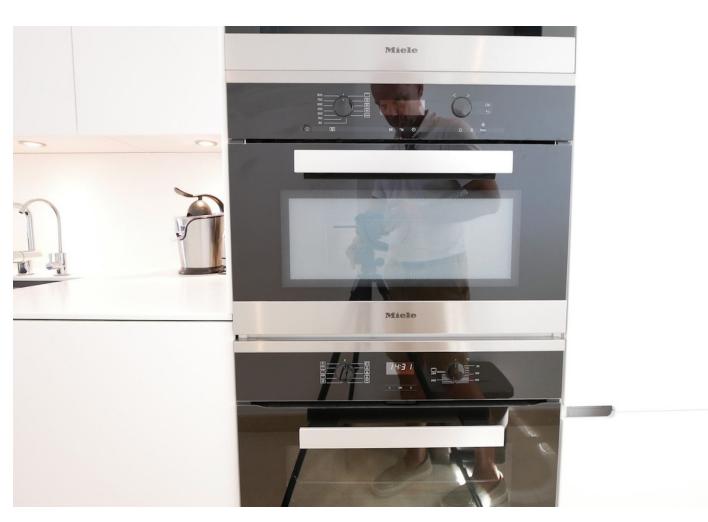

## Продажа - Апартамент - La Cala de Mijas 749.99€

La Cala de Mijas

**Апартамент** 

3

3

160 m2

This is an amazing penthouse apartment in a high end luxury gated complex with security. The property itself is one of a kind in this complex and is located in the best position on a southern corner and has been transformed with the highest quality materials including under floor heating throughout the property, new high quality flooring and top of the line minimal profile windows. The brand new kitchen is fitted with Miele appliances. This penthouse apartment has been modified and improved to get a better layout and also using the best quality materials with new windows, new floors and new bathrooms and kitchens. The complex enjoys three outdoor pools and just a couple of minutes walk from this property is the communal gym and spa. The fantastic views can only be appreciated by visiting the property in person. The apartment has an extra large private parking for two cars and many extras.