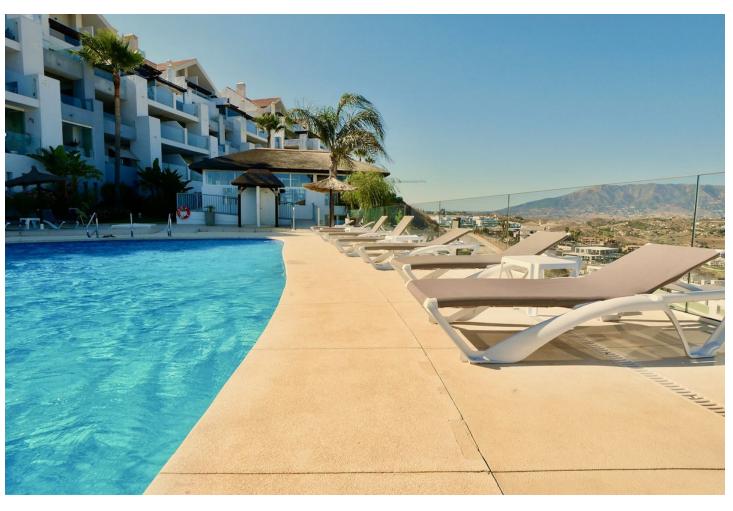

## Продажа - Апартамент - La Cala de Mijas 749.99€

La Cala de Mijas

**Апартамент** 

3

3

160 m2

This is an amazing penthouse apartment in a high end luxury gated complex with security. The property itself is one of a kind in this complex and is located in the best position on a southern corner and has been transformed with the highest quality materials including under floor heating throughout the property, new high quality flooring and top of the line minimal profile windows. The brand new kitchen is fitted with Miele appliances. This penthouse apartment has been modified and improved to get a better layout and also using the best quality materials with new windows, new floors and new bathrooms and kitchens. The complex enjoys three outdoor pools and just a couple of minutes walk from this property is the communal gym and spa. The fantastic views can only be appreciated by visiting the property in person. The apartment has an extra large private parking for two cars and many extras.