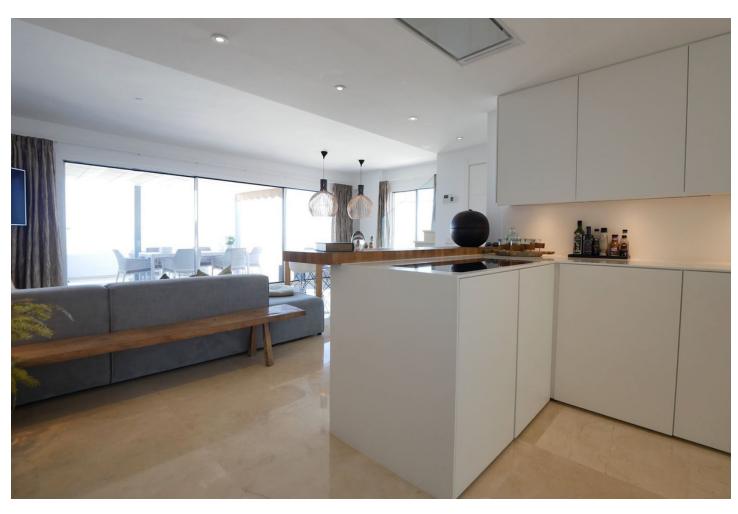

## Продажа - Апартамент - La Cala de Mijas 749.99€

La Cala de Mijas

**Апартамент** 

3

3

160 m2

This is an amazing penthouse apartment in a high end luxury gated complex with security. The property itself is one of a kind in this complex and is located in the best position on a southern corner and has been transformed with the highest quality materials including under floor heating throughout the property, new high quality flooring and top of the line minimal profile windows. The brand new kitchen is fitted with Miele appliances. This penthouse apartment has been modified and improved to get a better layout and also using the best quality materials with new windows, new floors and new bathrooms and kitchens. The complex enjoys three outdoor pools and just a couple of minutes walk from this property is the communal gym and spa. The fantastic views can only be appreciated by visiting the property in person. The apartment has an extra large private parking for two cars and many extras.