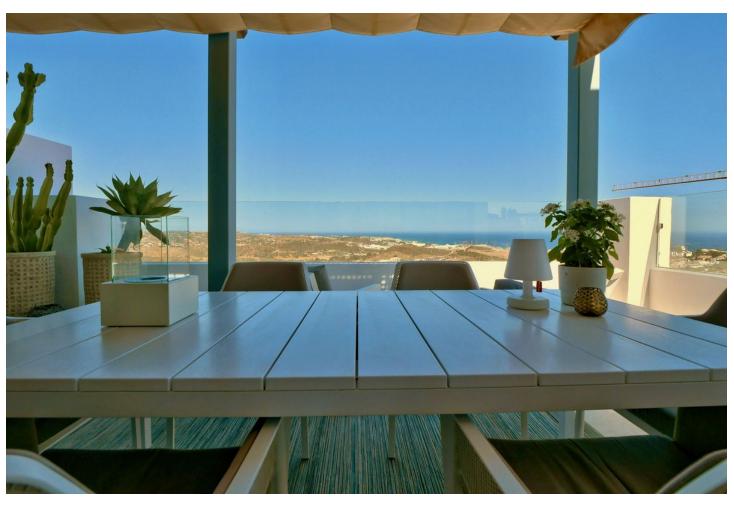

## Продажа - Апартамент - La Cala de Mijas 749.99€

La Cala de Mijas

**Апартамент** 

3

3

160 m2

This is an amazing penthouse apartment in a high end luxury gated complex with security. The property itself is one of a kind in this complex and is located in the best position on a southern corner and has been transformed with the highest quality materials including under floor heating throughout the property, new high quality flooring and top of the line minimal profile windows. The brand new kitchen is fitted with Miele appliances. This penthouse apartment has been modified and improved to get a better layout and also using the best quality materials with new windows, new floors and new bathrooms and kitchens. The complex enjoys three outdoor pools and just a couple of minutes walk from this property is the communal gym and spa. The fantastic views can only be appreciated by visiting the property in person. The apartment has an extra large private parking for two cars and many extras.