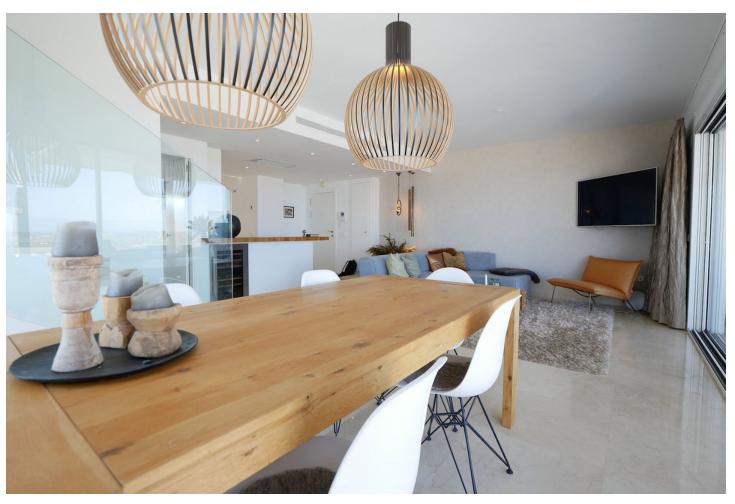

## Продажа - Апартамент - La Cala de Mijas 749.99€

La Cala de Mijas

**Апартамент** 

3

3

160 m2

This is an amazing penthouse apartment in a high end luxury gated complex with security. The property itself is one of a kind in this complex and is located in the best position on a southern corner and has been transformed with the highest quality materials including under floor heating throughout the property, new high quality flooring and top of the line minimal profile windows. The brand new kitchen is fitted with Miele appliances. This penthouse apartment has been modified and improved to get a better layout and also using the best quality materials with new windows, new floors and new bathrooms and kitchens. The complex enjoys three outdoor pools and just a couple of minutes walk from this property is the communal gym and spa. The fantastic views can only be appreciated by visiting the property in person. The apartment has an extra large private parking for two cars and many extras.