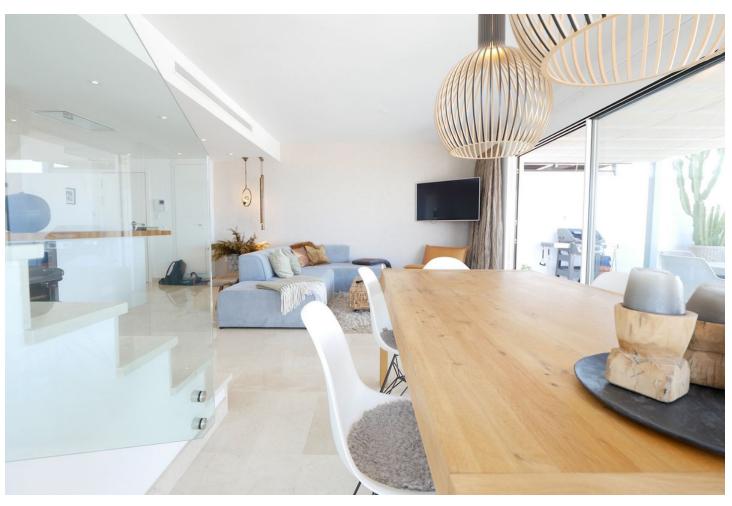

## Продажа - Апартамент - La Cala de Mijas 749.99€

La Cala de Mijas

**Апартамент** 

3

3

160 m2

This is an amazing penthouse apartment in a high end luxury gated complex with security. The property itself is one of a kind in this complex and is located in the best position on a southern corner and has been transformed with the highest quality materials including under floor heating throughout the property, new high quality flooring and top of the line minimal profile windows. The brand new kitchen is fitted with Miele appliances. This penthouse apartment has been modified and improved to get a better layout and also using the best quality materials with new windows, new floors and new bathrooms and kitchens. The complex enjoys three outdoor pools and just a couple of minutes walk from this property is the communal gym and spa. The fantastic views can only be appreciated by visiting the property in person. The apartment has an extra large private parking for two cars and many extras.