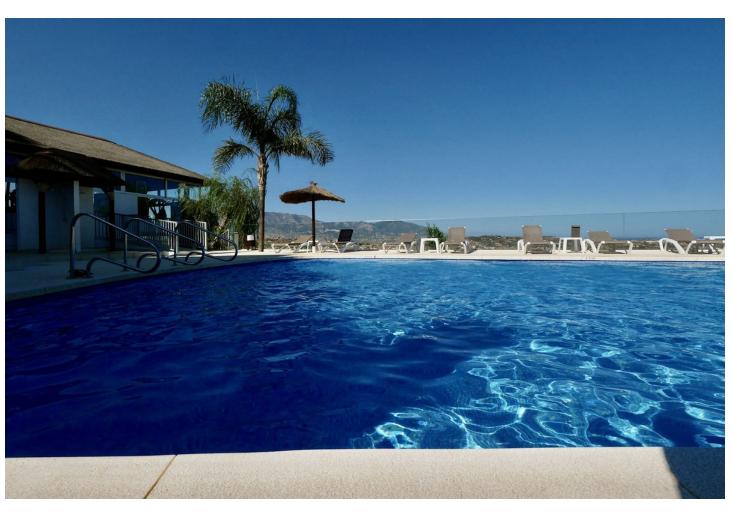

## Продажа - Апартамент - La Cala de Mijas 749.99€

La Cala de Mijas

**Апартамент** 

3

3

160 m2

This is an amazing penthouse apartment in a high end luxury gated complex with security. The property itself is one of a kind in this complex and is located in the best position on a southern corner and has been transformed with the highest quality materials including under floor heating throughout the property, new high quality flooring and top of the line minimal profile windows. The brand new kitchen is fitted with Miele appliances. This penthouse apartment has been modified and improved to get a better layout and also using the best quality materials with new windows, new floors and new bathrooms and kitchens. The complex enjoys three outdoor pools and just a couple of minutes walk from this property is the communal gym and spa. The fantastic views can only be appreciated by visiting the property in person. The apartment has an extra large private parking for two cars and many extras.