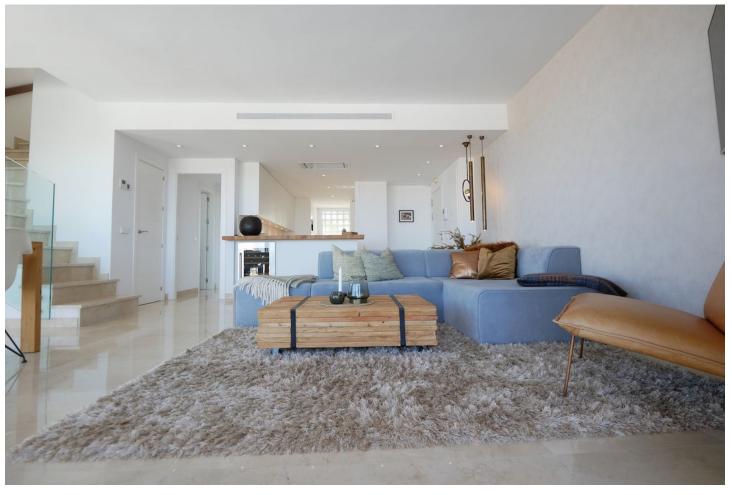

## Продажа - Апартамент - La Cala de Mijas 749.99€

La Cala de Mijas

**Апартамент** 

3

3

160 m2

This is an amazing penthouse apartment in a high end luxury gated complex with security. The property itself is one of a kind in this complex and is located in the best position on a southern corner and has been transformed with the highest quality materials including under floor heating throughout the property, new high quality flooring and top of the line minimal profile windows. The brand new kitchen is fitted with Miele appliances. This penthouse apartment has been modified and improved to get a better layout and also using the best quality materials with new windows, new floors and new bathrooms and kitchens. The complex enjoys three outdoor pools and just a couple of minutes walk from this property is the communal gym and spa. The fantastic views can only be appreciated by visiting the property in person. The apartment has an extra large private parking for two cars and many extras.