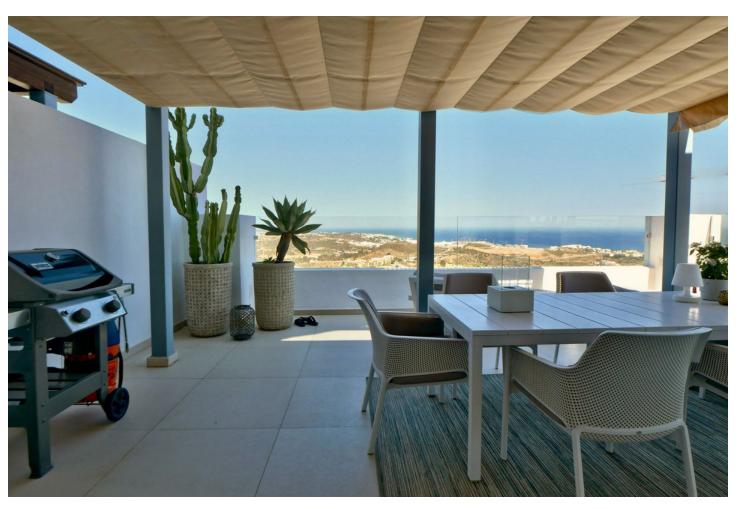

## Продажа - Апартамент - La Cala de Mijas 749.99€

La Cala de Mijas

**Апартамент** 

3

3

160 m2

This is an amazing penthouse apartment in a high end luxury gated complex with security. The property itself is one of a kind in this complex and is located in the best position on a southern corner and has been transformed with the highest quality materials including under floor heating throughout the property, new high quality flooring and top of the line minimal profile windows. The brand new kitchen is fitted with Miele appliances. This penthouse apartment has been modified and improved to get a better layout and also using the best quality materials with new windows, new floors and new bathrooms and kitchens. The complex enjoys three outdoor pools and just a couple of minutes walk from this property is the communal gym and spa. The fantastic views can only be appreciated by visiting the property in person. The apartment has an extra large private parking for two cars and many extras.