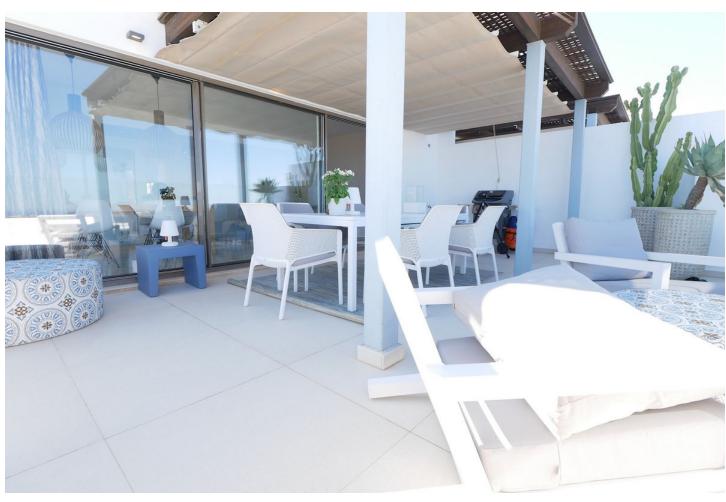

## Продажа - Апартамент - La Cala de Mijas 749.99€

La Cala de Mijas

**Апартамент** 

3

3

160 m2

This is an amazing penthouse apartment in a high end luxury gated complex with security. The property itself is one of a kind in this complex and is located in the best position on a southern corner and has been transformed with the highest quality materials including under floor heating throughout the property, new high quality flooring and top of the line minimal profile windows. The brand new kitchen is fitted with Miele appliances. This penthouse apartment has been modified and improved to get a better layout and also using the best quality materials with new windows, new floors and new bathrooms and kitchens. The complex enjoys three outdoor pools and just a couple of minutes walk from this property is the communal gym and spa. The fantastic views can only be appreciated by visiting the property in person. The apartment has an extra large private parking for two cars and many extras.