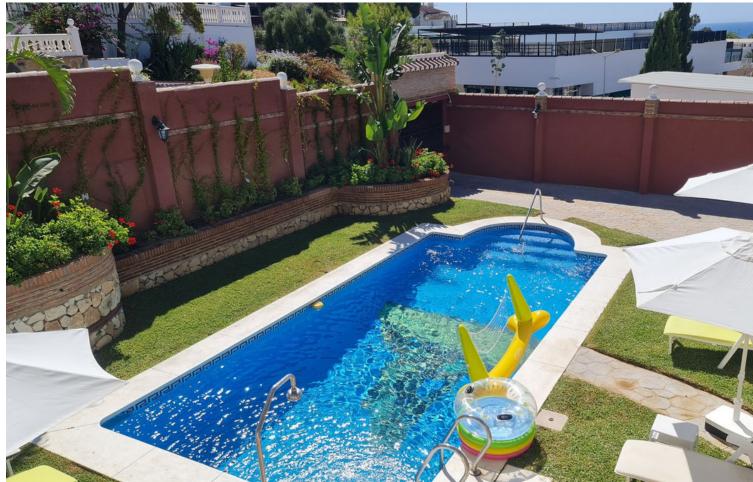

## Продажа - Дом - Benalmadena 1.630.000€

Benalmadena Дом

6

5

338 m<sup>2</sup>

732 m2

"A beautiful 2-floor Andalusian style Villa (356m2) in the heart of the Torremulle, Benalmadena on the Costa del Sol. This private villa is located in a calm residential district just 300 meters from the beach. The Villa consists of 6 bedrooms, 5.5 bathrooms, 2 kitchens, dining room, living room, games room, garage and utility room attachment. All bedrooms and living room are fitted with air condition units. The plot measurement is 732m2 where the Villa takes up 164m2, the rest is taken by barbecue area, table tennis area, swimming pool, hot tub and green areas. The windows, terraces and swimming pool area are located to the south which means you get a lot of sun during the day. Please contact us between 10 (10am) and 19:00 (7pm) Spanish time. You can leave messages on the chat at any time we will answer as soon as possible. Due to the property being constantly on holiday rentals the viewings won't be possible on every date. The Villa is on sale fully furnished. So it is ready to move in or to rent as soon as you acquire the property. Perfect property for both big families as well as for investors as great holiday rentals asset to their portfolios. It is located very close to the beach (300m) and at the same time provides all the benefits of quiet residential area full of Villas. + Unique Andalusian Style Villa 300 meters from the sea - a very rare offer; + Great Investment; + Perfect home or holiday rental property; + 6 Bedrooms, 5,5 bathrooms (2 ensuites), fully furnished; + Ping pong table, Football table, Pool table; + Valid Touristic Licence; + Garage Space; + Located in the Residential Area; + Private Swimming Pool and Hot tub; + Private Barbecue area; A few words about the Torremuelle, Benalmadena area... This residential neighbourhood is very beautiful with lots of green spaces. There are many big, luxurious Villas around. You will see as soon as you arrive that the views are spectacular and very varied. On one side you can see mountains on the other Mediterranean sea in all its glory. Sparkling in Spanish sunshine. In the proximity of 500 meters, there are three beaches just on the other side of the street "playa Bonita" (300 meters), "playa Torremuelle" and "playa Malibu" (400 meters). Additionally, the property benefits from nearby by amenities like supermarkets (Arkwrights 300m; Mercadona 1.5km), coffee shops and various restaurants. Tennis courts and a golf course are easily accessible. The local area offers a wide range of entertainment: Crocodile Park in Torremolinos, Benalmadena Puerto Marina, Sea Life in Benalmadena, Aquaparks in Torremolinos and Fuengirola, Selwo Adventure, casinos, bars and clubs. Public transport: "Playa Bonita" or "El Embarcadero" bus stop (200m) - transfers to the city centre and the airport. Torremuelle Train station (300m) - direct train line from Fuengirola to Malaga Airport. Borders of Fuengirola City and Benalmadena Marina Center are less than 5 km away. The road to Malaga Airport should not take more than 25 to 30 minutes by car (around 25 km). This Villa is being used by the current owner as a holiday rental property. Do not hesitate do contact us!"