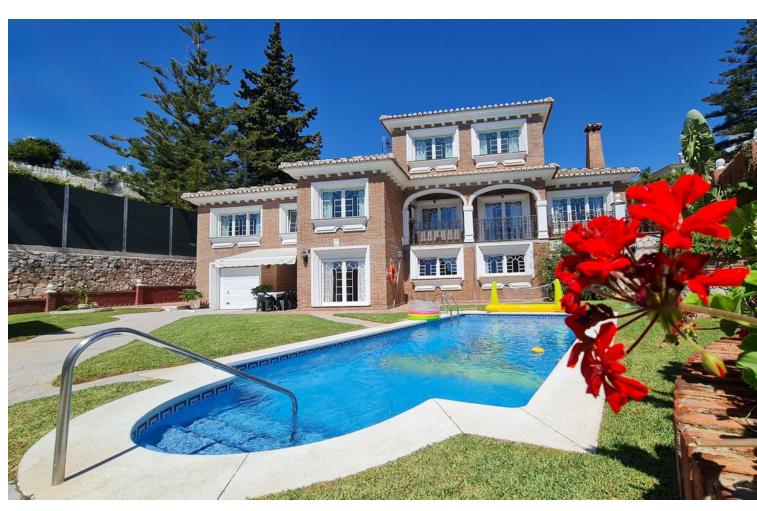

## Продажа - Дом - Benalmadena 1.630.000€

Benalmadena Дом

6

5

338 m<sup>2</sup>

732 m2

"A beautiful 2-floor Andalusian style Villa (356m2) in the heart of the Torremulle, Benalmadena on the Costa del Sol. This private villa is located in a calm residential district just 300 meters from the beach. The Villa consists of 6 bedrooms, 5.5 bathrooms, 2 kitchens, dining room, living room, games room, garage and utility room attachment. All bedrooms and living room are fitted with air condition units. The plot measurement is 732m2 where the Villa takes up 164m2, the rest is taken by barbecue area, table tennis area, swimming pool, hot tub and green areas. The windows, terraces and swimming pool area are located to the south which means you get a lot of sun during the day. Please contact us between 10 (10am) and 19:00 (7pm) Spanish time. You can leave messages on the chat at any time we will answer as soon as possible. Due to the property being constantly on holiday rentals the viewings won't be possible on every date. The Villa is on sale fully furnished. So it is ready to move in or to rent as soon as you acquire the property. Perfect property for both big families as well as for investors as great holiday rentals asset to their portfolios. It is located very close to the beach (300m) and at the same time provides all the benefits of quiet residential area full of Villas. + Unique Andalusian Style Villa 300 meters from the sea - a very rare offer; + Great Investment; + Perfect home or holiday rental property; + 6 Bedrooms, 5,5 bathrooms (2 ensuites), fully furnished; + Ping pong table, Football table, Pool table; + Valid Touristic Licence; + Garage Space; + Located in the Residential Area; + Private Swimming Pool and Hot tub; + Private Barbecue area; A few words about the Torremuelle, Benalmadena area... This residential neighbourhood is very beautiful with lots of green spaces. There are many big, luxurious Villas around. You will see as soon as you arrive that the views are spectacular and very varied. On one side you can see mountains on the other Mediterranean sea in all its glory. Sparkling in Spanish sunshine. In the proximity of 500 meters, there are three beaches just on the other side of the street "playa Bonita" (300 meters), "playa Torremuelle" and "playa Malibu" (400 meters). Additionally, the property benefits from nearby by amenities like supermarkets (Arkwrights 300m; Mercadona 1.5km), coffee shops and various restaurants. Tennis courts and a golf course are easily accessible. The local area offers a wide range of entertainment: Crocodile Park in Torremolinos, Benalmadena Puerto Marina, Sea Life in Benalmadena, Aquaparks in Torremolinos and Fuengirola, Selwo Adventure, casinos, bars and clubs. Public transport: "Playa Bonita" or "El Embarcadero" bus stop (200m) - transfers to the city centre and the airport. Torremuelle Train station (300m) - direct train line from Fuengirola to Malaga Airport. Borders of Fuengirola City and Benalmadena Marina Center are less than 5 km away. The road to Malaga Airport should not take more than 25 to 30 minutes by car (around 25 km). This Villa is being used by the current owner as a holiday rental property. Do not hesitate do contact us!"