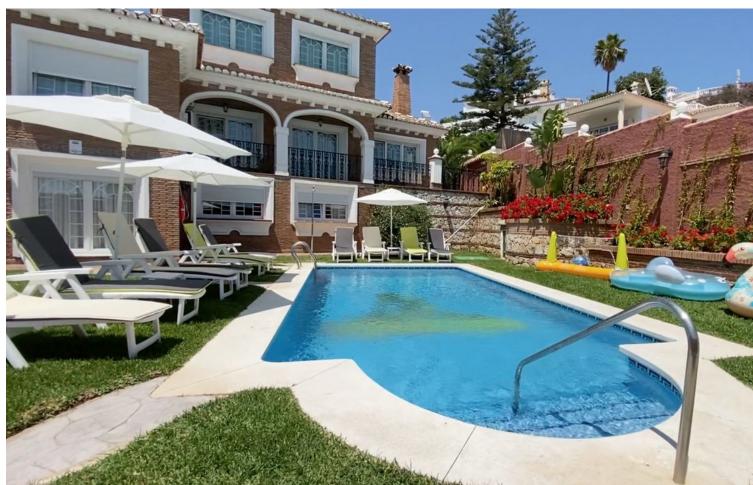

## Продажа - Дом - Benalmadena 1.630.000€

Benalmadena Дом

6

5

338 m<sup>2</sup>

732 m2

"A beautiful 2-floor Andalusian style Villa (356m2) in the heart of the Torremulle, Benalmadena on the Costa del Sol. This private villa is located in a calm residential district just 300 meters from the beach. The Villa consists of 6 bedrooms, 5.5 bathrooms, 2 kitchens, dining room, living room, games room, garage and utility room attachment. All bedrooms and living room are fitted with air condition units. The plot measurement is 732m2 where the Villa takes up 164m2, the rest is taken by barbecue area, table tennis area, swimming pool, hot tub and green areas. The windows, terraces and swimming pool area are located to the south which means you get a lot of sun during the day. Please contact us between 10 (10am) and 19:00 (7pm) Spanish time. You can leave messages on the chat at any time we will answer as soon as possible. Due to the property being constantly on holiday rentals the viewings won't be possible on every date. The Villa is on sale fully furnished. So it is ready to move in or to rent as soon as you acquire the property. Perfect property for both big families as well as for investors as great holiday rentals asset to their portfolios. It is located very close to the beach (300m) and at the same time provides all the benefits of quiet residential area full of Villas. + Unique Andalusian Style Villa 300 meters from the sea - a very rare offer; + Great Investment; + Perfect home or holiday rental property; + 6 Bedrooms, 5,5 bathrooms (2 ensuites), fully furnished; + Ping pong table, Football table, Pool table; + Valid Touristic Licence; + Garage Space; + Located in the Residential Area; + Private Swimming Pool and Hot tub; + Private Barbecue area; A few words about the Torremuelle, Benalmadena area... This residential neighbourhood is very beautiful with lots of green spaces. There are many big, luxurious Villas around. You will see as soon as you arrive that the views are spectacular and very varied. On one side you can see mountains on the other Mediterranean sea in all its glory. Sparkling in Spanish sunshine. In the proximity of 500 meters, there are three beaches just on the other side of the street "playa Bonita" (300 meters), "playa Torremuelle" and "playa Malibu" (400 meters). Additionally, the property benefits from nearby by amenities like supermarkets (Arkwrights 300m; Mercadona 1.5km), coffee shops and various restaurants. Tennis courts and a golf course are easily accessible. The local area offers a wide range of entertainment: Crocodile Park in Torremolinos, Benalmadena Puerto Marina, Sea Life in Benalmadena, Aquaparks in Torremolinos and Fuengirola, Selwo Adventure, casinos, bars and clubs. Public transport: "Playa Bonita" or "El Embarcadero" bus stop (200m) - transfers to the city centre and the airport. Torremuelle Train station (300m) - direct train line from Fuengirola to Malaga Airport. Borders of Fuengirola City and Benalmadena Marina Center are less than 5 km away. The road to Malaga Airport should not take more than 25 to 30 minutes by car (around 25 km). This Villa is being used by the current owner as a holiday rental property. Do not hesitate do contact us!"