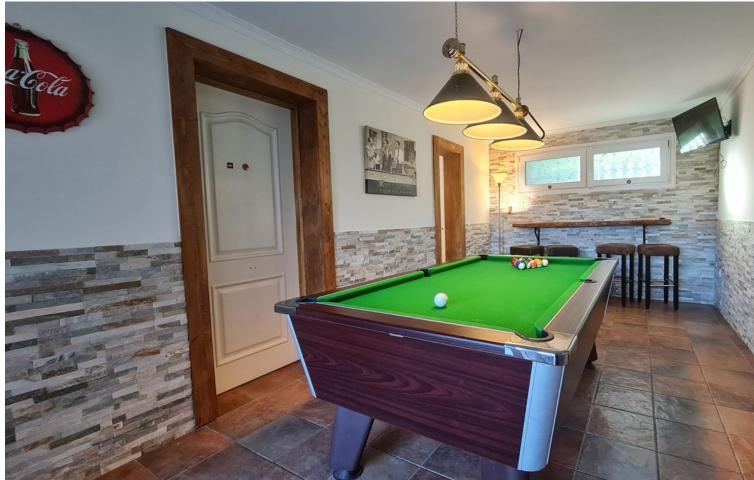

## Продажа - Дом - Benalmadena 1.630.000€

Benalmadena Дом

6

5

338 m<sup>2</sup>

732 m2

"A beautiful 2-floor Andalusian style Villa (356m2) in the heart of the Torremulle, Benalmadena on the Costa del Sol. This private villa is located in a calm residential district just 300 meters from the beach. The Villa consists of 6 bedrooms, 5.5 bathrooms, 2 kitchens, dining room, living room, games room, garage and utility room attachment. All bedrooms and living room are fitted with air condition units. The plot measurement is 732m2 where the Villa takes up 164m2, the rest is taken by barbecue area, table tennis area, swimming pool, hot tub and green areas. The windows, terraces and swimming pool area are located to the south which means you get a lot of sun during the day. Please contact us between 10 (10am) and 19:00 (7pm) Spanish time. You can leave messages on the chat at any time we will answer as soon as possible. Due to the property being constantly on holiday rentals the viewings won't be possible on every date. The Villa is on sale fully furnished. So it is ready to move in or to rent as soon as you acquire the property. Perfect property for both big families as well as for investors as great holiday rentals asset to their portfolios. It is located very close to the beach (300m) and at the same time provides all the benefits of quiet residential area full of Villas. + Unique Andalusian Style Villa 300 meters from the sea - a very rare offer; + Great Investment; + Perfect home or holiday rental property; + 6 Bedrooms, 5,5 bathrooms (2 ensuites), fully furnished; + Ping pong table, Football table, Pool table; + Valid Touristic Licence; + Garage Space; + Located in the Residential Area; + Private Swimming Pool and Hot tub; + Private Barbecue area; A few words about the Torremuelle, Benalmadena area... This residential neighbourhood is very beautiful with lots of green spaces. There are many big, luxurious Villas around. You will see as soon as you arrive that the views are spectacular and very varied. On one side you can see mountains on the other Mediterranean sea in all its glory. Sparkling in Spanish sunshine. In the proximity of 500 meters, there are three beaches just on the other side of the street "playa Bonita" (300 meters), "playa Torremuelle" and "playa Malibu" (400 meters). Additionally, the property benefits from nearby by amenities like supermarkets (Arkwrights 300m; Mercadona 1.5km), coffee shops and various restaurants. Tennis courts and a golf course are easily accessible. The local area offers a wide range of entertainment: Crocodile Park in Torremolinos, Benalmadena Puerto Marina, Sea Life in Benalmadena, Aquaparks in Torremolinos and Fuengirola, Selwo Adventure, casinos, bars and clubs. Public transport: "Playa Bonita" or "El Embarcadero" bus stop (200m) - transfers to the city centre and the airport. Torremuelle Train station (300m) - direct train line from Fuengirola to Malaga Airport. Borders of Fuengirola City and Benalmadena Marina Center are less than 5 km away. The road to Malaga Airport should not take more than 25 to 30 minutes by car (around 25 km). This Villa is being used by the current owner as a holiday rental property. Do not hesitate do contact us!"