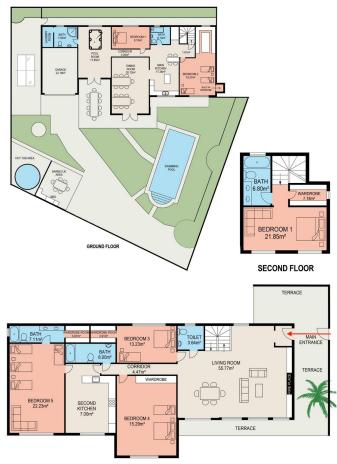

## Продажа - Дом - Benalmadena 1.630.000€

Benalmadena Дом

6

5

338 m<sup>2</sup>

732 m2

"A beautiful 2-floor Andalusian style Villa (356m2) in the heart of the Torremulle, Benalmadena on the Costa del Sol. This private villa is located in a calm residential district just 300 meters from the beach. The Villa consists of 6 bedrooms, 5.5 bathrooms, 2 kitchens, dining room, living room, games room, garage and utility room attachment. All bedrooms and living room are fitted with air condition units. The plot measurement is 732m2 where the Villa takes up 164m2, the rest is taken by barbecue area, table tennis area, swimming pool, hot tub and green areas. The windows, terraces and swimming pool area are located to the south which means you get a lot of sun during the day. Please contact us between 10 (10am) and 19:00 (7pm) Spanish time. You can leave messages on the chat at any time we will answer as soon as possible. Due to the property being constantly on holiday rentals the viewings won't be possible on every date. The Villa is on sale fully furnished. So it is ready to move in or to rent as soon as you acquire the property. Perfect property for both big families as well as for investors as great holiday rentals asset to their portfolios. It is located very close to the beach (300m) and at the same time provides all the benefits of quiet residential area full of Villas. + Unique Andalusian Style Villa 300 meters from the sea - a very rare offer; + Great Investment; + Perfect home or holiday rental property; + 6 Bedrooms, 5,5 bathrooms (2 ensuites), fully furnished; + Ping pong table, Football table, Pool table; + Valid Touristic Licence; + Garage Space; + Located in the Residential Area; + Private Swimming Pool and Hot tub; + Private Barbecue area; A few words about the Torremuelle, Benalmadena area... This residential neighbourhood is very beautiful with lots of green spaces. There are many big, luxurious Villas around. You will see as soon as you arrive that the views are spectacular and very varied. On one side you can see mountains on the other Mediterranean sea in all its glory. Sparkling in Spanish sunshine. In the proximity of 500 meters, there are three beaches just on the other side of the street "playa Bonita" (300 meters), "playa Torremuelle" and "playa Malibu" (400 meters). Additionally, the property benefits from nearby by amenities like supermarkets (Arkwrights 300m; Mercadona 1.5km), coffee shops and various restaurants. Tennis courts and a golf course are easily accessible. The local area offers a wide range of entertainment: Crocodile Park in Torremolinos, Benalmadena Puerto Marina, Sea Life in Benalmadena, Aquaparks in Torremolinos and Fuengirola, Selwo Adventure, casinos, bars and clubs. Public transport: "Playa Bonita" or "El Embarcadero" bus stop (200m) - transfers to the city centre and the airport. Torremuelle Train station (300m) - direct train line from Fuengirola to Malaga Airport. Borders of Fuengirola City and Benalmadena Marina Center are less than 5 km away. The road to Malaga Airport should not take more than 25 to 30 minutes by car (around 25 km). This Villa is being used by the current owner as a holiday rental property. Do not hesitate do contact us!"