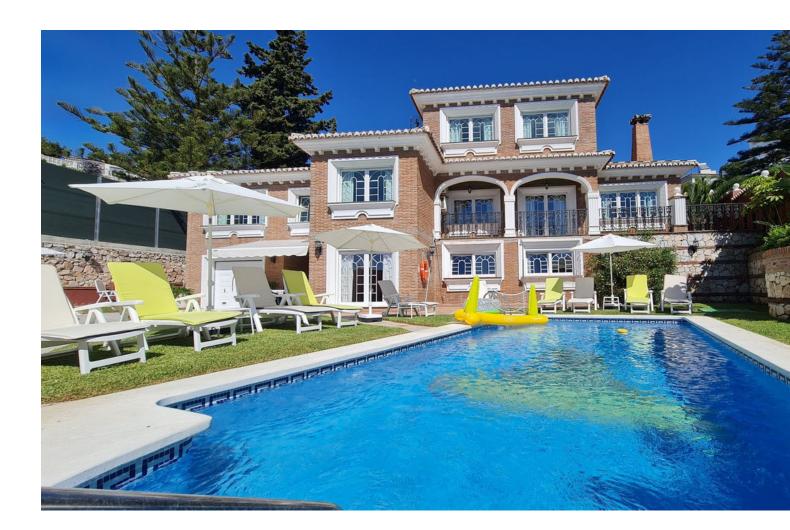

## Продажа - Дом - Benalmadena 1.630.000€

Benalmadena Дом

6

5

338 m<sup>2</sup>

732 m2

"A beautiful 2-floor Andalusian style Villa (356m2) in the heart of the Torremulle, Benalmadena on the Costa del Sol. This private villa is located in a calm residential district just 300 meters from the beach. The Villa consists of 6 bedrooms, 5.5 bathrooms, 2 kitchens, dining room, living room, games room, garage and utility room attachment. All bedrooms and living room are fitted with air condition units. The plot measurement is 732m2 where the Villa takes up 164m2, the rest is taken by barbecue area, table tennis area, swimming pool, hot tub and green areas. The windows, terraces and swimming pool area are located to the south which means you get a lot of sun during the day. Please contact us between 10 (10am) and 19:00 (7pm) Spanish time. You can leave messages on the chat at any time we will answer as soon as possible. Due to the property being constantly on holiday rentals the viewings won't be possible on every date. The Villa is on sale fully furnished. So it is ready to move in or to rent as soon as you acquire the property. Perfect property for both big families as well as for investors as great holiday rentals asset to their portfolios. It is located very close to the beach (300m) and at the same time provides all the benefits of quiet residential area full of Villas. + Unique Andalusian Style Villa 300 meters from the sea - a very rare offer; + Great Investment; + Perfect home or holiday rental property; + 6 Bedrooms, 5,5 bathrooms (2 ensuites), fully furnished; + Ping pong table, Football table, Pool table; + Valid Touristic Licence; + Garage Space; + Located in the Residential Area; + Private Swimming Pool and Hot tub; + Private Barbecue area; A few words about the Torremuelle, Benalmadena area... This residential neighbourhood is very beautiful with lots of green spaces. There are many big, luxurious Villas around. You will see as soon as you arrive that the views are spectacular and very varied. On one side you can see mountains on the other Mediterranean sea in all its glory. Sparkling in Spanish sunshine. In the proximity of 500 meters, there are three beaches just on the other side of the street "playa Bonita" (300 meters), "playa Torremuelle" and "playa Malibu" (400 meters). Additionally, the property benefits from nearby by amenities like supermarkets (Arkwrights 300m; Mercadona 1.5km), coffee shops and various restaurants. Tennis courts and a golf course are easily accessible. The local area offers a wide range of entertainment: Crocodile Park in Torremolinos, Benalmadena Puerto Marina, Sea Life in Benalmadena, Aquaparks in Torremolinos and Fuengirola, Selwo Adventure, casinos, bars and clubs. Public transport: "Playa Bonita" or "El Embarcadero" bus stop (200m) - transfers to the city centre and the airport. Torremuelle Train station (300m) - direct train line from Fuengirola to Malaga Airport. Borders of Fuengirola City and Benalmadena Marina Center are less than 5 km away. The road to Malaga Airport should not take more than 25 to 30 minutes by car (around 25 km). This Villa is being used by the current owner as a holiday rental property. Do not hesitate do contact us!"