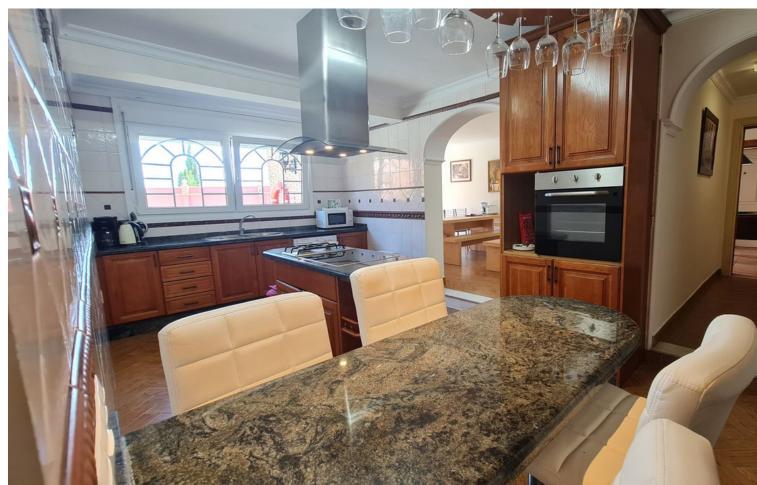

## Продажа - Дом - Benalmadena 1.630.000€

Benalmadena Дом

6

5

338 m<sup>2</sup>

732 m2

"A beautiful 2-floor Andalusian style Villa (356m2) in the heart of the Torremulle, Benalmadena on the Costa del Sol. This private villa is located in a calm residential district just 300 meters from the beach. The Villa consists of 6 bedrooms, 5.5 bathrooms, 2 kitchens, dining room, living room, games room, garage and utility room attachment. All bedrooms and living room are fitted with air condition units. The plot measurement is 732m2 where the Villa takes up 164m2, the rest is taken by barbecue area, table tennis area, swimming pool, hot tub and green areas. The windows, terraces and swimming pool area are located to the south which means you get a lot of sun during the day. Please contact us between 10 (10am) and 19:00 (7pm) Spanish time. You can leave messages on the chat at any time we will answer as soon as possible. Due to the property being constantly on holiday rentals the viewings won't be possible on every date. The Villa is on sale fully furnished. So it is ready to move in or to rent as soon as you acquire the property. Perfect property for both big families as well as for investors as great holiday rentals asset to their portfolios. It is located very close to the beach (300m) and at the same time provides all the benefits of quiet residential area full of Villas. + Unique Andalusian Style Villa 300 meters from the sea - a very rare offer; + Great Investment; + Perfect home or holiday rental property; + 6 Bedrooms, 5,5 bathrooms (2 ensuites), fully furnished; + Ping pong table, Football table, Pool table; + Valid Touristic Licence; + Garage Space; + Located in the Residential Area; + Private Swimming Pool and Hot tub; + Private Barbecue area; A few words about the Torremuelle, Benalmadena area... This residential neighbourhood is very beautiful with lots of green spaces. There are many big, luxurious Villas around. You will see as soon as you arrive that the views are spectacular and very varied. On one side you can see mountains on the other Mediterranean sea in all its glory. Sparkling in Spanish sunshine. In the proximity of 500 meters, there are three beaches just on the other side of the street "playa Bonita" (300 meters), "playa Torremuelle" and "playa Malibu" (400 meters). Additionally, the property benefits from nearby by amenities like supermarkets (Arkwrights 300m; Mercadona 1.5km), coffee shops and various restaurants. Tennis courts and a golf course are easily accessible. The local area offers a wide range of entertainment: Crocodile Park in Torremolinos, Benalmadena Puerto Marina, Sea Life in Benalmadena, Aquaparks in Torremolinos and Fuengirola, Selwo Adventure, casinos, bars and clubs. Public transport: "Playa Bonita" or "El Embarcadero" bus stop (200m) - transfers to the city centre and the airport. Torremuelle Train station (300m) - direct train line from Fuengirola to Malaga Airport. Borders of Fuengirola City and Benalmadena Marina Center are less than 5 km away. The road to Malaga Airport should not take more than 25 to 30 minutes by car (around 25 km). This Villa is being used by the current owner as a holiday rental property. Do not hesitate do contact us!"