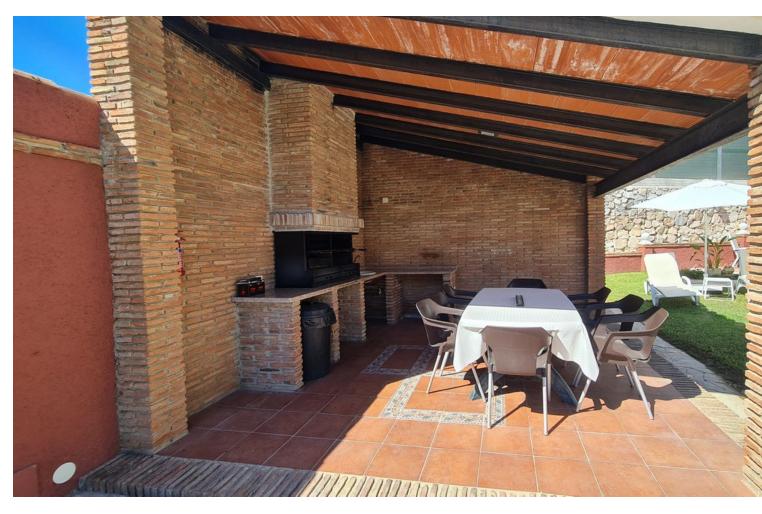

## Продажа - Дом - Benalmadena 1.630.000€

Benalmadena Дом

6

5

338 m<sup>2</sup>

732 m2

"A beautiful 2-floor Andalusian style Villa (356m2) in the heart of the Torremulle, Benalmadena on the Costa del Sol. This private villa is located in a calm residential district just 300 meters from the beach. The Villa consists of 6 bedrooms, 5.5 bathrooms, 2 kitchens, dining room, living room, games room, garage and utility room attachment. All bedrooms and living room are fitted with air condition units. The plot measurement is 732m2 where the Villa takes up 164m2, the rest is taken by barbecue area, table tennis area, swimming pool, hot tub and green areas. The windows, terraces and swimming pool area are located to the south which means you get a lot of sun during the day. Please contact us between 10 (10am) and 19:00 (7pm) Spanish time. You can leave messages on the chat at any time we will answer as soon as possible. Due to the property being constantly on holiday rentals the viewings won't be possible on every date. The Villa is on sale fully furnished. So it is ready to move in or to rent as soon as you acquire the property. Perfect property for both big families as well as for investors as great holiday rentals asset to their portfolios. It is located very close to the beach (300m) and at the same time provides all the benefits of quiet residential area full of Villas. + Unique Andalusian Style Villa 300 meters from the sea - a very rare offer; + Great Investment; + Perfect home or holiday rental property; + 6 Bedrooms, 5,5 bathrooms (2 ensuites), fully furnished; + Ping pong table, Football table, Pool table; + Valid Touristic Licence; + Garage Space; + Located in the Residential Area; + Private Swimming Pool and Hot tub; + Private Barbecue area; A few words about the Torremuelle, Benalmadena area... This residential neighbourhood is very beautiful with lots of green spaces. There are many big, luxurious Villas around. You will see as soon as you arrive that the views are spectacular and very varied. On one side you can see mountains on the other Mediterranean sea in all its glory. Sparkling in Spanish sunshine. In the proximity of 500 meters, there are three beaches just on the other side of the street "playa Bonita" (300 meters), "playa Torremuelle" and "playa Malibu" (400 meters). Additionally, the property benefits from nearby by amenities like supermarkets (Arkwrights 300m; Mercadona 1.5km), coffee shops and various restaurants. Tennis courts and a golf course are easily accessible. The local area offers a wide range of entertainment: Crocodile Park in Torremolinos, Benalmadena Puerto Marina, Sea Life in Benalmadena, Aquaparks in Torremolinos and Fuengirola, Selwo Adventure, casinos, bars and clubs. Public transport: "Playa Bonita" or "El Embarcadero" bus stop (200m) - transfers to the city centre and the airport. Torremuelle Train station (300m) - direct train line from Fuengirola to Malaga Airport. Borders of Fuengirola City and Benalmadena Marina Center are less than 5 km away. The road to Malaga Airport should not take more than 25 to 30 minutes by car (around 25 km). This Villa is being used by the current owner as a holiday rental property. Do not hesitate do contact us!"