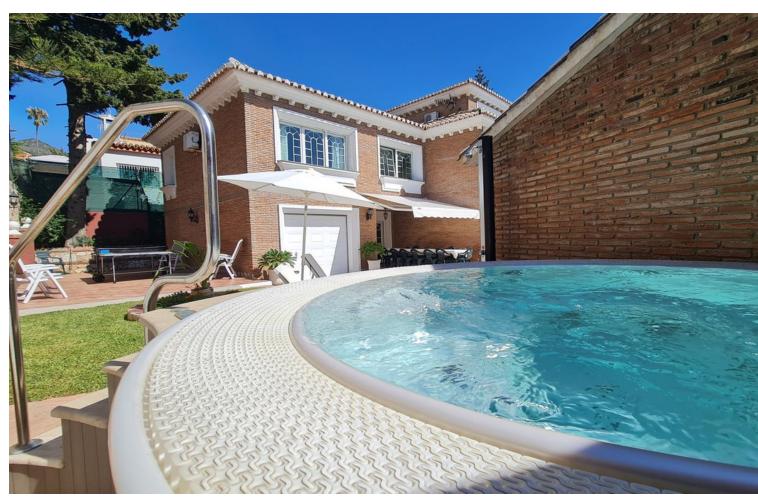

## Продажа - Дом - Benalmadena 1.630.000€

Benalmadena Дом

6

5

338 m<sup>2</sup>

732 m2

"A beautiful 2-floor Andalusian style Villa (356m2) in the heart of the Torremulle, Benalmadena on the Costa del Sol. This private villa is located in a calm residential district just 300 meters from the beach. The Villa consists of 6 bedrooms, 5.5 bathrooms, 2 kitchens, dining room, living room, games room, garage and utility room attachment. All bedrooms and living room are fitted with air condition units. The plot measurement is 732m2 where the Villa takes up 164m2, the rest is taken by barbecue area, table tennis area, swimming pool, hot tub and green areas. The windows, terraces and swimming pool area are located to the south which means you get a lot of sun during the day. Please contact us between 10 (10am) and 19:00 (7pm) Spanish time. You can leave messages on the chat at any time we will answer as soon as possible. Due to the property being constantly on holiday rentals the viewings won't be possible on every date. The Villa is on sale fully furnished. So it is ready to move in or to rent as soon as you acquire the property. Perfect property for both big families as well as for investors as great holiday rentals asset to their portfolios. It is located very close to the beach (300m) and at the same time provides all the benefits of quiet residential area full of Villas. + Unique Andalusian Style Villa 300 meters from the sea - a very rare offer; + Great Investment; + Perfect home or holiday rental property; + 6 Bedrooms, 5,5 bathrooms (2 ensuites), fully furnished; + Ping pong table, Football table, Pool table; + Valid Touristic Licence; + Garage Space; + Located in the Residential Area; + Private Swimming Pool and Hot tub; + Private Barbecue area; A few words about the Torremuelle, Benalmadena area... This residential neighbourhood is very beautiful with lots of green spaces. There are many big, luxurious Villas around. You will see as soon as you arrive that the views are spectacular and very varied. On one side you can see mountains on the other Mediterranean sea in all its glory. Sparkling in Spanish sunshine. In the proximity of 500 meters, there are three beaches just on the other side of the street "playa Bonita" (300 meters), "playa Torremuelle" and "playa Malibu" (400 meters). Additionally, the property benefits from nearby by amenities like supermarkets (Arkwrights 300m; Mercadona 1.5km), coffee shops and various restaurants. Tennis courts and a golf course are easily accessible. The local area offers a wide range of entertainment: Crocodile Park in Torremolinos, Benalmadena Puerto Marina, Sea Life in Benalmadena, Aquaparks in Torremolinos and Fuengirola, Selwo Adventure, casinos, bars and clubs. Public transport: "Playa Bonita" or "El Embarcadero" bus stop (200m) - transfers to the city centre and the airport. Torremuelle Train station (300m) - direct train line from Fuengirola to Malaga Airport. Borders of Fuengirola City and Benalmadena Marina Center are less than 5 km away. The road to Malaga Airport should not take more than 25 to 30 minutes by car (around 25 km). This Villa is being used by the current owner as a holiday rental property. Do not hesitate do contact us!"