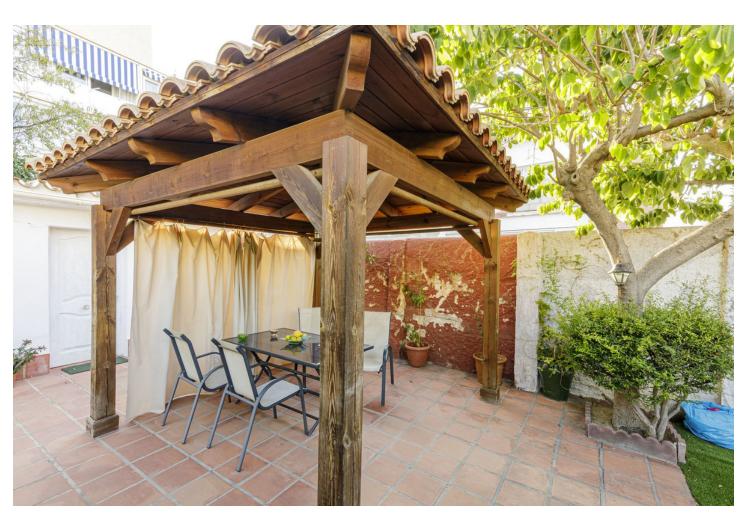

## Продажа - Дом - Benalmadena **545.000€**

Benalmadena Дом

ИБИ: 800 EUR / год

3

3

113 m2

423 m2

Discover your new home in Benalmadena! This charming house, located in a quiet residential area, offers you the comfort and lifestyle you have always dreamed of. Just a few steps from the center of Arroyo de la Miel and close to all essential services, this property is perfect for those looking for a practical and relaxed life. The house is distributed on one floor, facilitating access and mobility. The main house has two large bedrooms with built-in wardrobes, the master bedroom has an ensuite bathroom, ideal for your privacy and comfort. The independent kitchen has been recently renovated and has direct access to the outdoor area. The living room is bright and cozy, with direct access to the private garden, where you will find a barbecue area and a gazebo, ideal for family and friend gatherings. The garden also has orange and lemon trees, adding a Mediterranean touch to your home. In addition, this property includes a studio with independent access, which has a bedroom and a full bathroom, perfect for guests or as an additional space to work from home. It has a solarium terrace; and a large storage room. There is the possibility of organizing a chill out area to relax at the end of the day. The house needs renovations although in general it is in good condition. It has electric hot/cold pump heating and a south, east and west orientation that guarantees natural light throughout the day. The 423 m² plot offers you enough space to enjoy the outdoors and the tranquility you are looking for. Don't miss the opportunity to visit this wonderful property. Your new home in Benalmádena awaits you!