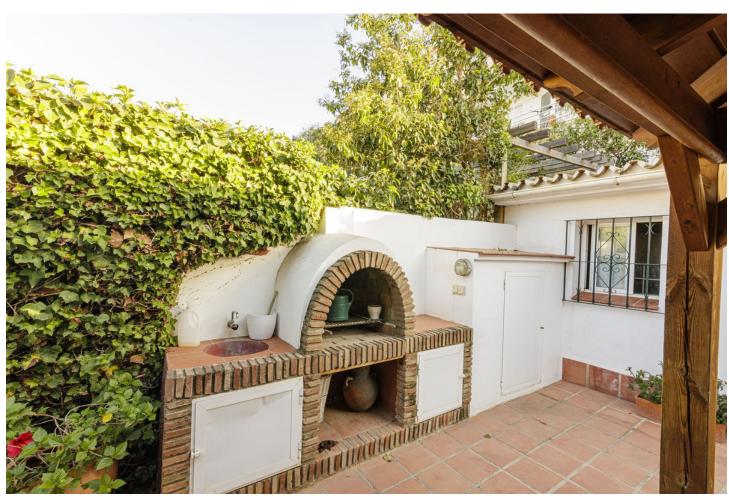

## Продажа - Дом - Benalmadena **545.000€**

Benalmadena Дом

ИБИ: 800 EUR / год

3

3

113 m2

423 m2

Discover your new home in Benalmadena! This charming house, located in a quiet residential area, offers you the comfort and lifestyle you have always dreamed of. Just a few steps from the center of Arroyo de la Miel and close to all essential services, this property is perfect for those looking for a practical and relaxed life. The house is distributed on one floor, facilitating access and mobility. The main house has two large bedrooms with built-in wardrobes, the master bedroom has an ensuite bathroom, ideal for your privacy and comfort. The independent kitchen has been recently renovated and has direct access to the outdoor area. The living room is bright and cozy, with direct access to the private garden, where you will find a barbecue area and a gazebo, ideal for family and friend gatherings. The garden also has orange and lemon trees, adding a Mediterranean touch to your home. In addition, this property includes a studio with independent access, which has a bedroom and a full bathroom, perfect for guests or as an additional space to work from home. It has a solarium terrace; and a large storage room. There is the possibility of organizing a chill out area to relax at the end of the day. The house needs renovations although in general it is in good condition. It has electric hot/cold pump heating and a south, east and west orientation that guarantees natural light throughout the day. The 423 m² plot offers you enough space to enjoy the outdoors and the tranquility you are looking for. Don't miss the opportunity to visit this wonderful property. Your new home in Benalmádena awaits you!