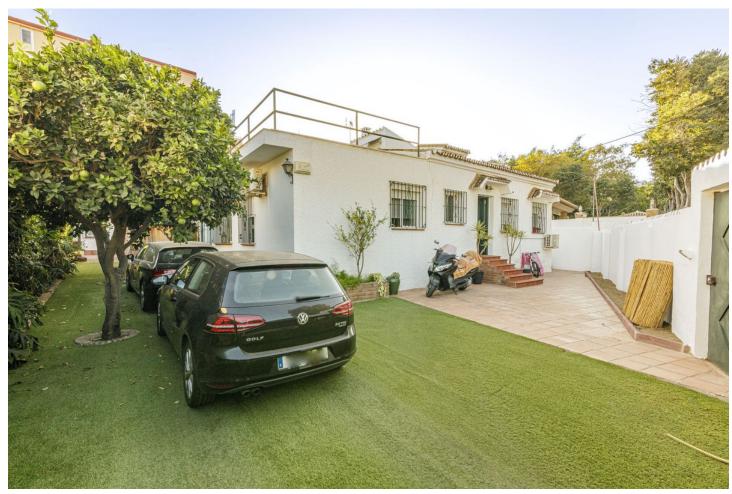

## Продажа - Дом - Benalmadena **545.000€**

Benalmadena Дом

ИБИ: 800 EUR / год

3

3

113 m2

423 m2

Discover your new home in Benalmadena! This charming house, located in a quiet residential area, offers you the comfort and lifestyle you have always dreamed of. Just a few steps from the center of Arroyo de la Miel and close to all essential services, this property is perfect for those looking for a practical and relaxed life. The house is distributed on one floor, facilitating access and mobility. The main house has two large bedrooms with built-in wardrobes, the master bedroom has an ensuite bathroom, ideal for your privacy and comfort. The independent kitchen has been recently renovated and has direct access to the outdoor area. The living room is bright and cozy, with direct access to the private garden, where you will find a barbecue area and a gazebo, ideal for family and friend gatherings. The garden also has orange and lemon trees, adding a Mediterranean touch to your home. In addition, this property includes a studio with independent access, which has a bedroom and a full bathroom, perfect for guests or as an additional space to work from home. It has a solarium terrace; and a large storage room. There is the possibility of organizing a chill out area to relax at the end of the day. The house needs renovations although in general it is in good condition. It has electric hot/cold pump heating and a south, east and west orientation that guarantees natural light throughout the day. The 423 m² plot offers you enough space to enjoy the outdoors and the tranquility you are looking for. Don't miss the opportunity to visit this wonderful property. Your new home in Benalmádena awaits you!