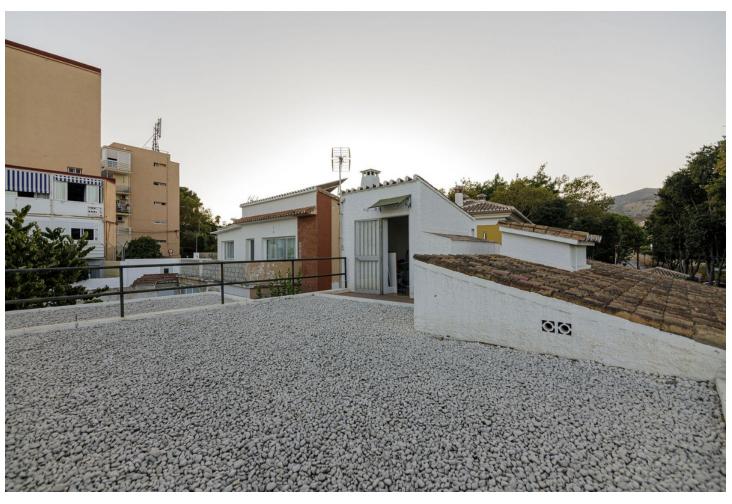

## Продажа - Дом - Benalmadena **545.000€**

Benalmadena Дом

ИБИ: 800 EUR / год

3

3

113 m2

423 m2

Discover your new home in Benalmadena! This charming house, located in a quiet residential area, offers you the comfort and lifestyle you have always dreamed of. Just a few steps from the center of Arroyo de la Miel and close to all essential services, this property is perfect for those looking for a practical and relaxed life. The house is distributed on one floor, facilitating access and mobility. The main house has two large bedrooms with built-in wardrobes, the master bedroom has an ensuite bathroom, ideal for your privacy and comfort. The independent kitchen has been recently renovated and has direct access to the outdoor area. The living room is bright and cozy, with direct access to the private garden, where you will find a barbecue area and a gazebo, ideal for family and friend gatherings. The garden also has orange and lemon trees, adding a Mediterranean touch to your home. In addition, this property includes a studio with independent access, which has a bedroom and a full bathroom, perfect for guests or as an additional space to work from home. It has a solarium terrace; and a large storage room. There is the possibility of organizing a chill out area to relax at the end of the day. The house needs renovations although in general it is in good condition. It has electric hot/cold pump heating and a south, east and west orientation that guarantees natural light throughout the day. The 423 m² plot offers you enough space to enjoy the outdoors and the tranquility you are looking for. Don't miss the opportunity to visit this wonderful property. Your new home in Benalmádena awaits you!