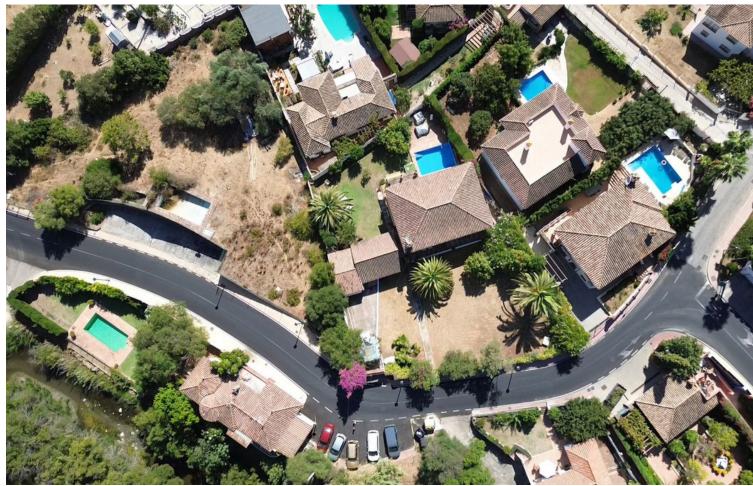

## Продажа - Дом - Benahavís 990.000€

Benahavís Дом

6

4

322 m2

1137 m2

Amazing villa in the heart of Benahavís Keyword flipping - perfect Keyword Big Family creates his own luxury Villa perfect Keyword location - dream This detached villa from 1972 offers a unique opportunity in Benahavís, a charming mountain village just 10 minutes by car from the coast, surrounded by picturesque mountains. The villa combines traditional Spanish style with great development potential on a spacious plot of 1,137 m<sup>2</sup> and offers over 300 m<sup>2</sup> of living space - ideal for investors or families who want to create a luxurious home. Main features: Fantastic location: The villa is located in the heart of Benahavís, just a few minutes' walk from the town center with his excellent restaurants and shops. Benahavís is considered the culinary stronghold of the region and is strategically located between Marbella and Estepona. Enjoy the quiet mountain landscape while the beach is your neighbour. Spacious plot: The spacious plot of 1,137 m<sup>2</sup> offers sufficient privacy and invites you to relax. The well-kept terrace and the beautiful swimming pool make the property a true oasis. Ideal for long summer days or cozy evenings outdoors. Spacious living space: With 300 m<sup>2</sup> of living space, this villa offers enough space for the whole family or for flexible use. The open living and dining area creates an inviting atmosphere and provides plenty of light and space. The total of 6 rooms, including several bedrooms with access to terraces and balconies, offer a variety of design options. Two kitchens and four bathrooms: Ideal for families or use as a multi-generational house. Four bathrooms, two of which are en-suite, offer comfort and privacy for all residents and guests. High flexibility: This property has enormous potential. Both investors and creative people who are skilled in crafts can create a real gem here. There are no limits to the redesign options. The spacious room layout and the floor plan of the house make all variants of change a real pleasure. Perfect orientation and view: The orientation of the villa allows you to enjoy the Mediterranean sunlight all day long. From the terrace and balcony you can enjoy a wonderful view of the surrounding mountains - ideal for relaxing mornings or sunsets. This villa can of course also be moved into immediately. Arrange a viewing today and let yourself be inspired by this villa!