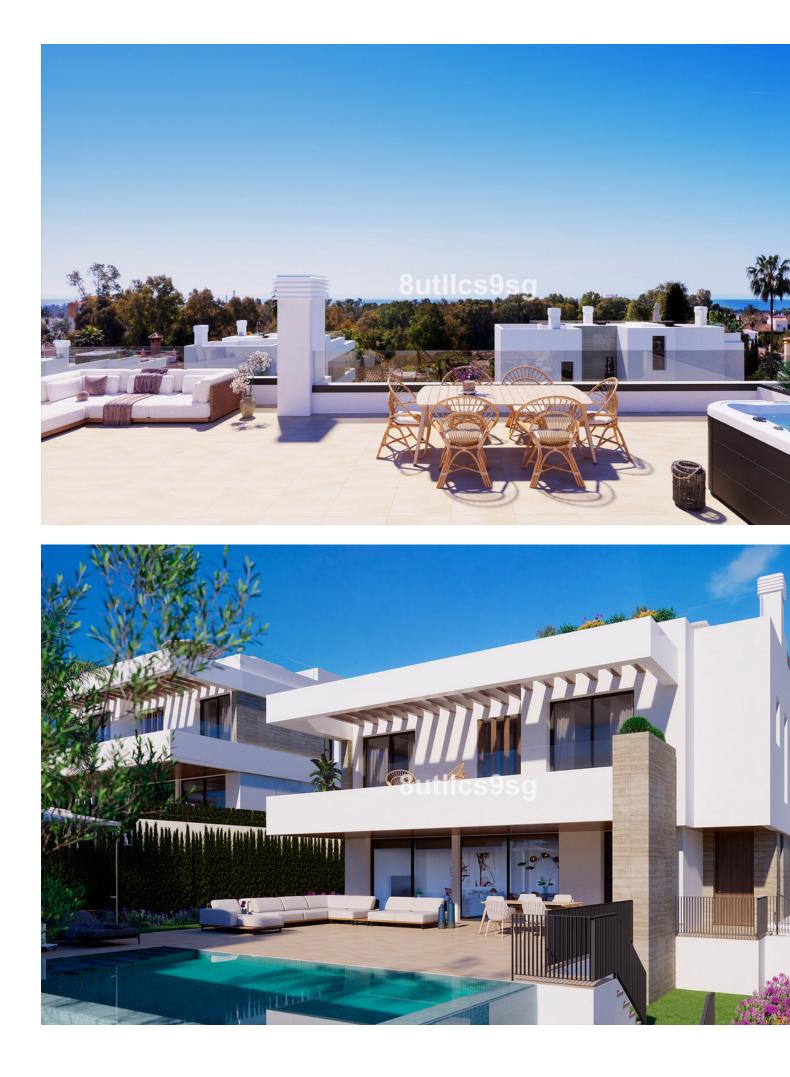

## Продажа - Дом - New Golden Mile 1.600.000€

This stunning newly built villa is located in the sought-after area of the New Golden Mile, in Estepona East, Malaga. Featuring a contemporary design and high-quality finishes, this property stands out for its privileged location close to the sea and golf courses. The villa offers a luxurious setting with panoramic sea views, making it an ideal choice for those looking for an exclusive residence on the Costa del Sol. Inside, the property features three bedrooms, two of them with en-suite bathrooms, and a total of three bathrooms. The kitchen is fully equipped with state-of-the-art appliances, and the home automation system ensures efficient control of the facilities. Notable features of the villa include air conditioning, underfloor heating throughout, an alarm system and security entrance, as well as double glazing for added comfort. The property also features a solarium, an automatic irrigation system, and a laundry room. Built-in wardrobes offer optimal storage, while porcelain floors and the use of aerothermal energy underline the commitment to energy efficiency. Located in a gated community, the villa offers a secure and peaceful environment, with easy access to nearby services and amenities. The proximity to the beach, golf courses and schools, together with the closeness to Puerto Banús and the centre of Marbella, make this location one of the most desirable in the region. This property is a unique opportunity to enjoy a luxurious lifestyle in one of the most exclusive areas of the Costa del Sol.

## Расположение

Рядом с гольф-полем 🜱 Рядом с морем

✔ Близко к школам Климат-контроль 🚩 Кондиционер 💙 Полы с подогревом

Сад 🗹 Приватный ОРИЕНТАЦИЯ 🖌 Юг

вид 💙 Море 💙 Панорамный

меры безопасности 🚩 Сигнализация

Состояние Новое строительство

бассейн 🜱 Приватный

Особенности 🚩 Встроенные шкафы 🗸 Солярий ✔ Ванная комната 💙 Двойные стеклопакеты ✔ Умный дом Парковка

💙 Приватная

Кухня 🜱 Полностью оборудованная