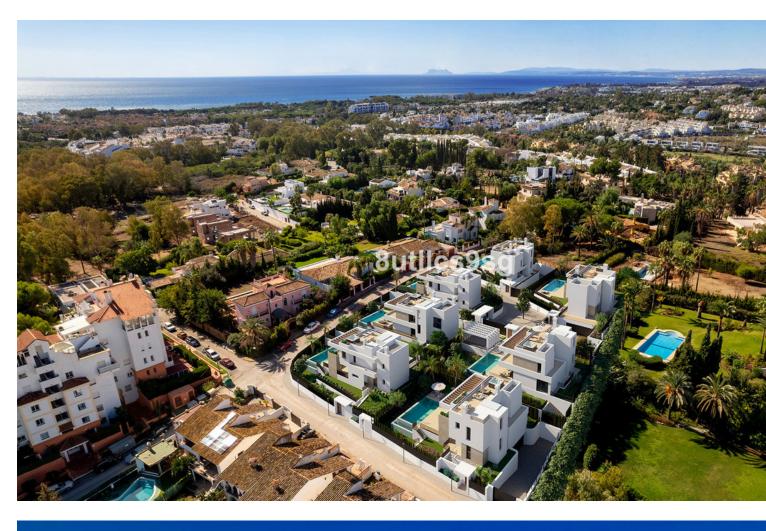

## Продажа - Дом - New Golden Mile 1.600.000€

This stunning newly built villa is located in the sought-after area of the New Golden Mile, in Estepona East, Malaga. Featuring a contemporary design and high-quality finishes, this property stands out for its privileged location close to the sea and golf courses. The villa offers a luxurious setting with panoramic sea views, making it an ideal choice for those looking for an exclusive residence on the Costa del Sol. Inside, the property features three bedrooms, two of them with en-suite bathrooms, and a total of three bathrooms. The kitchen is fully equipped with state-of-the-art appliances, and the home automation system ensures efficient control of the facilities. Notable features of the villa include air conditioning, underfloor heating throughout, an alarm system and security entrance, as well as double glazing for added comfort. The property also features a solarium, an automatic irrigation system, and a laundry room. Built-in wardrobes offer optimal storage, while porcelain floors and the use of aerothermal energy underline the commitment to energy efficiency. Located in a gated community, the villa offers a secure and peaceful environment, with easy access to nearby services and amenities. The proximity to the beach, golf courses and schools, together with the closeness to Puerto Banús and the centre of Marbella, make this location one of the most desirable in the region. This property is a unique opportunity to enjoy a luxurious lifestyle in one of the most exclusive areas of the Costa del Sol.