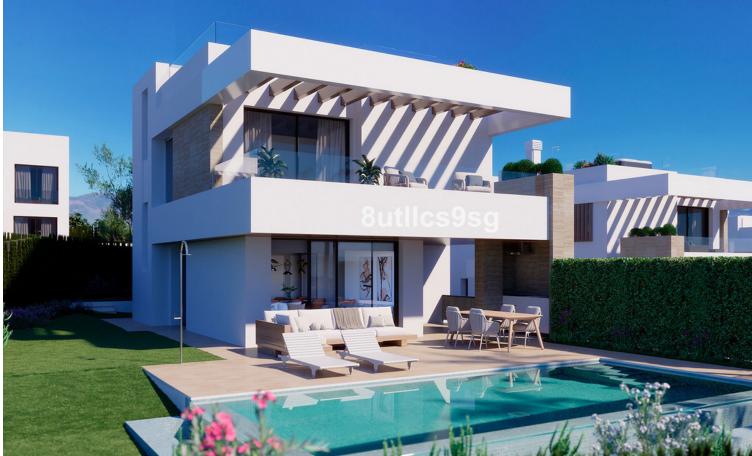

## Продажа - Дом - New Golden Mile 1.600.000€

This stunning newly built villa is located in the sought-after area of the New Golden Mile, in Estepona East, Malaga. Featuring a contemporary design and high-quality finishes, this property stands out for its privileged location close to the sea and golf courses. The villa offers a luxurious setting with panoramic sea views, making it an ideal choice for those looking for an exclusive residence on the Costa del Sol. Inside, the property features three bedrooms, two of them with en-suite bathrooms, and a total of three bathrooms. The kitchen is fully equipped with state-of-the-art appliances, and the home automation system ensures efficient control of the facilities. Notable features of the villa include air conditioning, underfloor heating throughout, an alarm system and security entrance, as well as double glazing for added comfort. The property also features a solarium, an automatic irrigation system, and a laundry room. Built-in wardrobes offer optimal storage, while porcelain floors and the use of aerothermal energy underline the commitment to energy efficiency. Located in a gated community, the villa offers a secure and peaceful environment, with easy access to nearby services and amenities. The proximity to the beach, golf courses and schools, together with the closeness to Puerto Banús and the centre of Marbella, make this location one of the most desirable in the region. This property is a unique opportunity to enjoy a luxurious lifestyle in one of the most exclusive areas of the Costa del Sol.

Состояние Новое строительство

бассейн 🜱 Приватный

Особенности 🚩 Встроенные шкафы 🗸 Солярий ✔ Ванная комната 💙 Двойные стеклопакеты ✔ Умный дом Парковка

💙 Приватная

Кухня 🜱 Полностью оборудованная