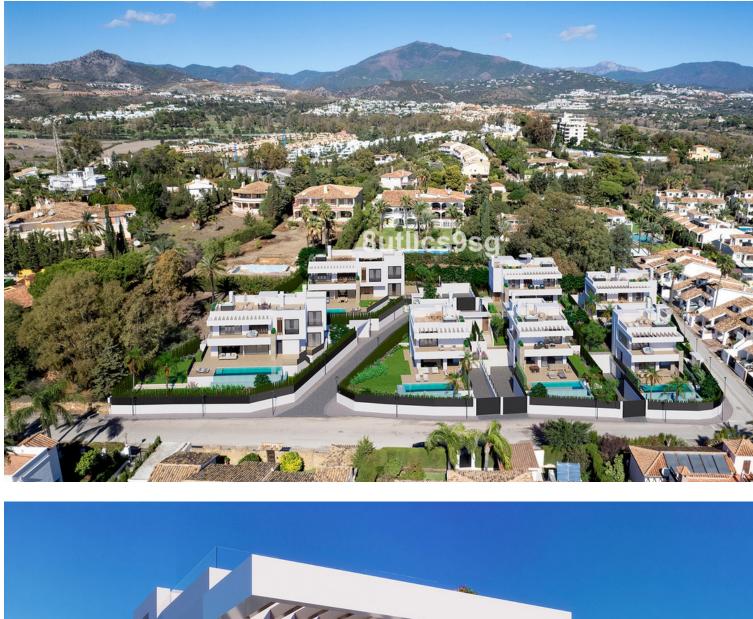

## Продажа - Дом - New Golden Mile 1.600.000€

This stunning newly built villa is located in the sought-after area of the New Golden Mile, in Estepona East, Malaga. Featuring a contemporary design and high-quality finishes, this property stands out for its privileged location close to the sea and golf courses. The villa offers a luxurious setting with panoramic sea views, making it an ideal choice for those looking for an exclusive residence on the Costa del Sol. Inside, the property features three bedrooms, two of them with en-suite bathrooms, and a total of three bathrooms. The kitchen is fully equipped with state-of-the-art appliances, and the home automation system ensures efficient control of the facilities. Notable features of the villa include air conditioning, underfloor heating throughout, an alarm system and security entrance, as well as double glazing for added comfort. The property also features a solarium, an automatic irrigation system, and a laundry room. Built-in wardrobes offer optimal storage, while porcelain floors and the use of aerothermal energy underline the commitment to energy efficiency. Located in a gated community, the villa offers a secure and peaceful environment, with easy access to nearby services and amenities. The proximity to the beach, golf courses and schools, together with the closeness to Puerto Banús and the centre of Marbella, make this location one of the most desirable in the region. This property is a unique opportunity to enjoy a luxurious lifestyle in one of the most exclusive areas of the Costa del Sol.

## Расположение

Рядом с гольф-полем 🜱 Рядом с морем

✔ Близко к школам Климат-контроль 🚩 Кондиционер 💙 Полы с подогревом

Сад 🗹 Приватный ОРИЕНТАЦИЯ 🖌 Юг

вид 💙 Море 💙 Панорамный

меры безопасности 🚩 Сигнализация

Состояние Новое строительство

бассейн 🜱 Приватный

Особенности 🚩 Встроенные шкафы 🗸 Солярий ✔ Ванная комната 💙 Двойные стеклопакеты ✔ Умный дом Парковка

💙 Приватная

Кухня 🜱 Полностью оборудованная