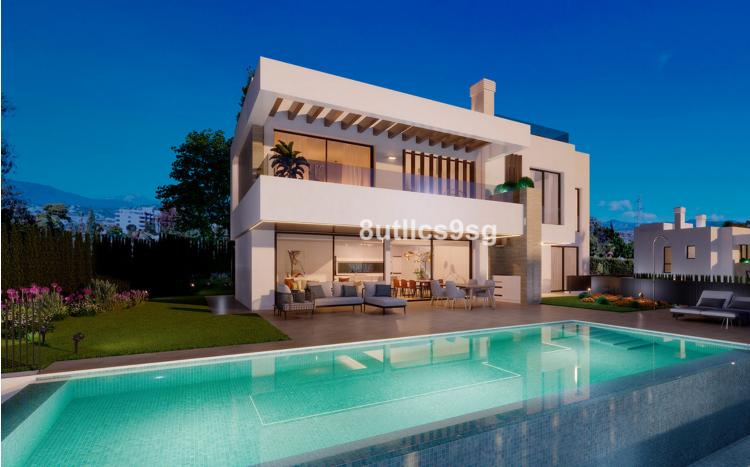

## Продажа - Дом - New Golden Mile 1.600.000€

This stunning newly built villa is located in the sought-after area of the New Golden Mile, in Estepona East, Malaga. Featuring a contemporary design and high-quality finishes, this property stands out for its privileged location close to the sea and golf courses. The villa offers a luxurious setting with panoramic sea views, making it an ideal choice for those looking for an exclusive residence on the Costa del Sol. Inside, the property features three bedrooms, two of them with en-suite bathrooms, and a total of three bathrooms. The kitchen is fully equipped with state-of-the-art appliances, and the home automation system ensures efficient control of the facilities. Notable features of the villa include air conditioning, underfloor heating throughout, an alarm system and security entrance, as well as double glazing for added comfort. The property also features a solarium, an automatic irrigation system, and a laundry room. Built-in wardrobes offer optimal storage, while porcelain floors and the use of aerothermal energy underline the commitment to energy efficiency. Located in a gated community, the villa offers a secure and peaceful environment, with easy access to nearby services and amenities. The proximity to the beach, golf courses and schools, together with the closeness to Puerto Banús and the centre of Marbella, make this location one of the most desirable in the region. This property is a unique opportunity to enjoy a luxurious lifestyle in one of the most exclusive areas of the Costa del Sol.

## Расположение

Рядом с гольф-полем 🜱 Рядом с морем

✔ Близко к школам Климат-контроль 🚩 Кондиционер 💙 Полы с подогревом

Сад 🗹 Приватный ОРИЕНТАЦИЯ 🖌 Юг

вид 💙 Море 💙 Панорамный

меры безопасности 🚩 Сигнализация

Состояние Новое строительство

бассейн 🜱 Приватный

Особенности 🚩 Встроенные шкафы 🗸 Солярий ✔ Ванная комната 💙 Двойные стеклопакеты ✔ Умный дом Парковка

💙 Приватная

Кухня 🜱 Полностью оборудованная