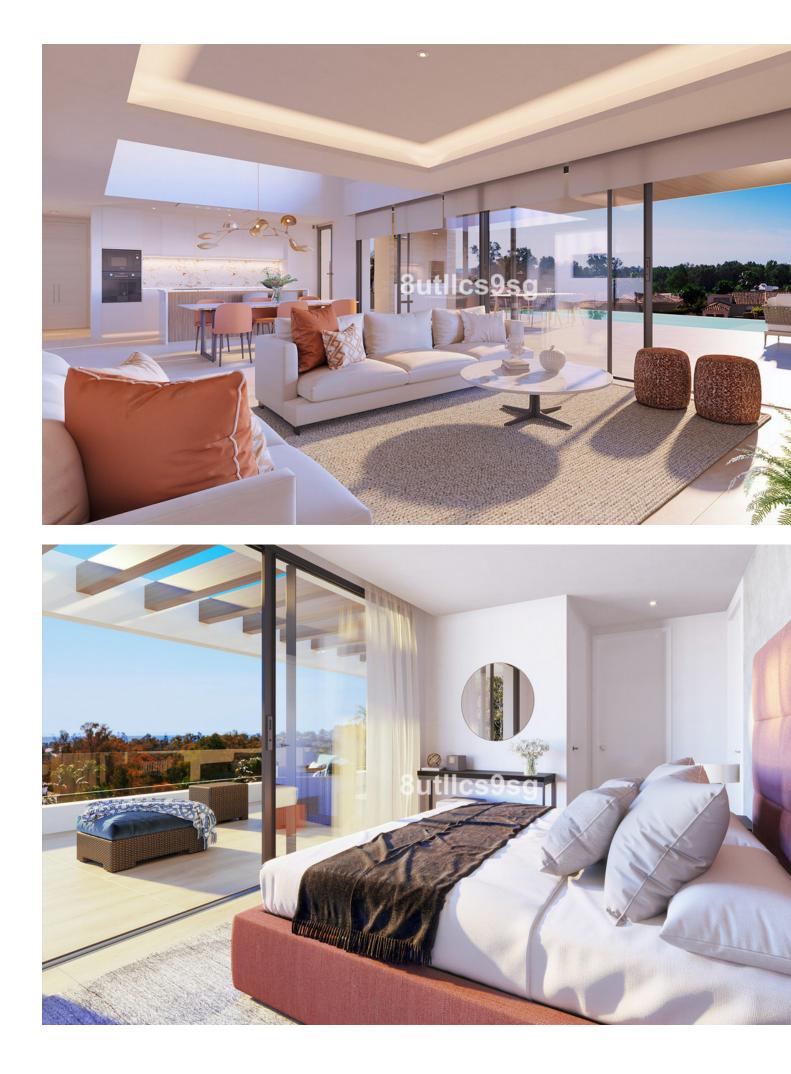

## Продажа - Дом - New Golden Mile 1.600.000€

This stunning newly built villa is located in the sought-after area of the New Golden Mile, in Estepona East, Malaga. Featuring a contemporary design and high-quality finishes, this property stands out for its privileged location close to the sea and golf courses. The villa offers a luxurious setting with panoramic sea views, making it an ideal choice for those looking for an exclusive residence on the Costa del Sol. Inside, the property features three bedrooms, two of them with en-suite bathrooms, and a total of three bathrooms. The kitchen is fully equipped with state-of-the-art appliances, and the home automation system ensures efficient control of the facilities. Notable features of the villa include air conditioning, underfloor heating throughout, an alarm system and security entrance, as well as double glazing for added comfort. The property also features a solarium, an automatic irrigation system, and a laundry room. Built-in wardrobes offer optimal storage, while porcelain floors and the use of aerothermal energy underline the commitment to energy efficiency. Located in a gated community, the villa offers a secure and peaceful environment, with easy access to nearby services and amenities. The proximity to the beach, golf courses and schools, together with the closeness to Puerto Banús and the centre of Marbella, make this location one of the most desirable in the region. This property is a unique opportunity to enjoy a luxurious lifestyle in one of the most exclusive areas of the Costa del Sol.

Состояние Новое строительство

бассейн 🜱 Приватный

Особенности 🚩 Встроенные шкафы 🗸 Солярий ✔ Ванная комната 💙 Двойные стеклопакеты ✔ Умный дом Парковка

💙 Приватная

Кухня 🜱 Полностью оборудованная