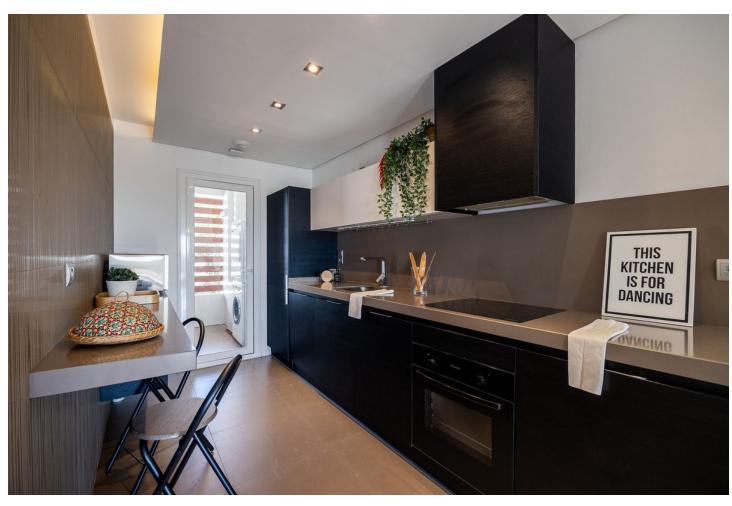

## Продажа - Апартамент - Benahavís 560.000€

Benahavís Апартамент

Коммунальные: 4,200 EUR / год ИБИ: 300 EUR / год Мусор: 18 EUR / год

3

2

141 m2

Discover this charming corner apartment located in one of the most sought-after areas of the Costa del Sol, Los Arqueros Golf Club. With a prime location, this home offers tranquility, elegance, and comfort, all with spectacular views of the sea, golf course, and mountains. The apartment features a spacious and bright layout, spanning 141 m², complemented by two private terraces perfect for enjoying the surrounding scenery. Whether having a morning coffee or relaxing at sunset, these outdoor spaces are ideal for making the most of the Costa del Sol's climate. The southwest-facing living room receives abundant natural light, creating a warm and inviting atmosphere throughout the day. The independent kitchen is fully equipped and includes a convenient laundry area. The 3 bedrooms are spacious and comfortable, with the master bedroom standing out for its en-suite bathroom and direct access to a private terrace with beautiful views of the mountains and golf course. The property has been carefully renovated and freshly painted, so it's ready to move in and enjoy without the need for further work. This apartment also includes a garage space with an electric car charging station and a private storage room, adding extra convenience to your everyday life. Living in Los Arqueros Golf is synonymous with exclusivity. Surrounded by nature, you'll enjoy the peace of this private community with 24-hour security, vast green areas, and swimming pools. Its excellent access to the highway connects you easily to the best services in Marbella, in an environment that is a paradise for golf lovers. This apartment is not just a home, it's the gateway to a unique lifestyle on the Costa del Sol. Contact us today for more information or to schedule a visit!