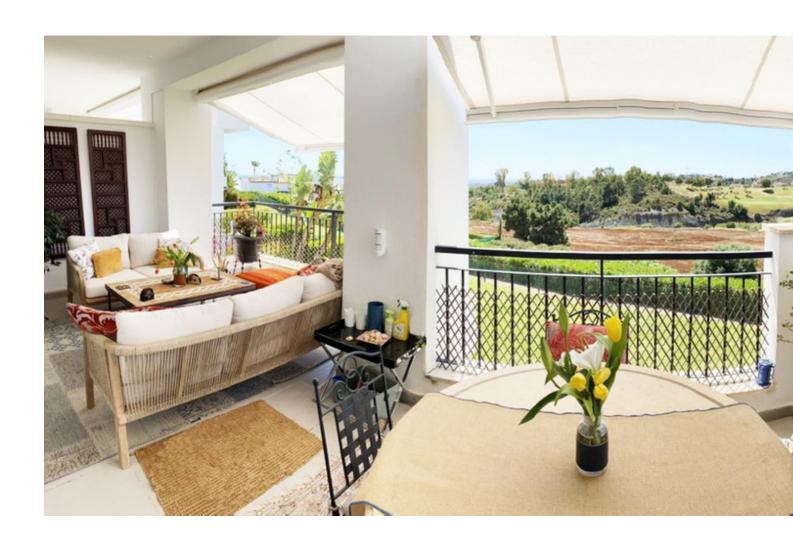

## Продажа - Апартамент - Benahavís 560.000€

Benahavís Апартамент

Коммунальные: 4,200 EUR / год ИБИ: 300 EUR / год Мусор: 18 EUR / год

3

2

141 m2

Discover this charming corner apartment located in one of the most sought-after areas of the Costa del Sol, Los Arqueros Golf Club. With a prime location, this home offers tranquility, elegance, and comfort, all with spectacular views of the sea, golf course, and mountains. The apartment features a spacious and bright layout, spanning 141 m², complemented by two private terraces perfect for enjoying the surrounding scenery. Whether having a morning coffee or relaxing at sunset, these outdoor spaces are ideal for making the most of the Costa del Sol's climate. The southwest-facing living room receives abundant natural light, creating a warm and inviting atmosphere throughout the day. The independent kitchen is fully equipped and includes a convenient laundry area. The 3 bedrooms are spacious and comfortable, with the master bedroom standing out for its en-suite bathroom and direct access to a private terrace with beautiful views of the mountains and golf course. The property has been carefully renovated and freshly painted, so it's ready to move in and enjoy without the need for further work. This apartment also includes a garage space with an electric car charging station and a private storage room, adding extra convenience to your everyday life. Living in Los Arqueros Golf is synonymous with exclusivity. Surrounded by nature, you'll enjoy the peace of this private community with 24-hour security, vast green areas, and swimming pools. Its excellent access to the highway connects you easily to the best services in Marbella, in an environment that is a paradise for golf lovers. This apartment is not just a home, it's the gateway to a unique lifestyle on the Costa del Sol. Contact us today for more information or to schedule a visit!