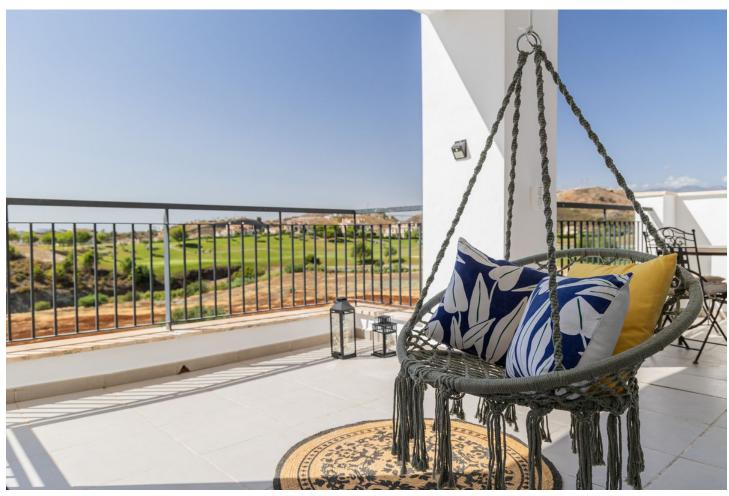

## Продажа - Апартамент - Benahavís 560.000€

Benahavís Апартамент

Коммунальные: 4,200 EUR / год ИБИ: 300 EUR / год Мусор: 18 EUR / год

3

2

141 m2

Discover this charming corner apartment located in one of the most sought-after areas of the Costa del Sol, Los Arqueros Golf Club. With a prime location, this home offers tranquility, elegance, and comfort, all with spectacular views of the sea, golf course, and mountains. The apartment features a spacious and bright layout, spanning 141 m², complemented by two private terraces perfect for enjoying the surrounding scenery. Whether having a morning coffee or relaxing at sunset, these outdoor spaces are ideal for making the most of the Costa del Sol's climate. The southwest-facing living room receives abundant natural light, creating a warm and inviting atmosphere throughout the day. The independent kitchen is fully equipped and includes a convenient laundry area. The 3 bedrooms are spacious and comfortable, with the master bedroom standing out for its en-suite bathroom and direct access to a private terrace with beautiful views of the mountains and golf course. The property has been carefully renovated and freshly painted, so it's ready to move in and enjoy without the need for further work. This apartment also includes a garage space with an electric car charging station and a private storage room, adding extra convenience to your everyday life. Living in Los Arqueros Golf is synonymous with exclusivity. Surrounded by nature, you'll enjoy the peace of this private community with 24-hour security, vast green areas, and swimming pools. Its excellent access to the highway connects you easily to the best services in Marbella, in an environment that is a paradise for golf lovers. This apartment is not just a home, it's the gateway to a unique lifestyle on the Costa del Sol. Contact us today for more information or to schedule a visit!