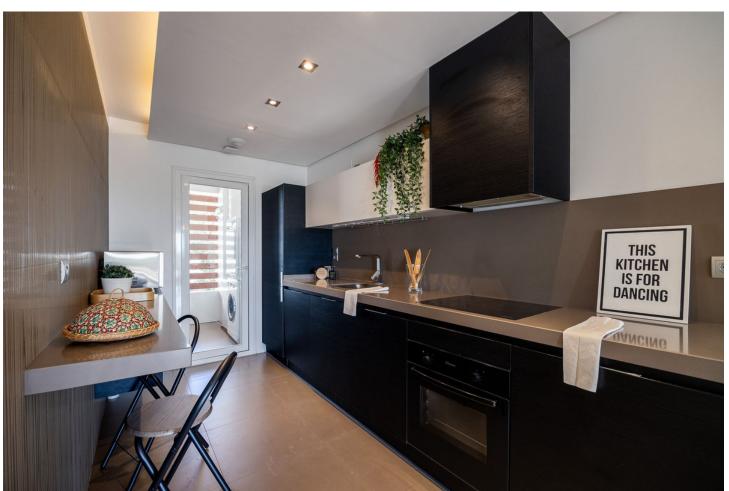

## Продажа - Апартамент - Benahavís 560.000€

Benahavís Апартамент

Коммунальные: 4,200 EUR / год ИБИ: 300 EUR / год Мусор: 18 EUR / год

3

2

141 m2

Discover this charming corner apartment located in one of the most sought-after areas of the Costa del Sol, Los Arqueros Golf Club. With a prime location, this home offers tranquility, elegance, and comfort, all with spectacular views of the sea, golf course, and mountains. The apartment features a spacious and bright layout, spanning 141 m², complemented by two private terraces perfect for enjoying the surrounding scenery. Whether having a morning coffee or relaxing at sunset, these outdoor spaces are ideal for making the most of the Costa del Sol's climate. The southwest-facing living room receives abundant natural light, creating a warm and inviting atmosphere throughout the day. The independent kitchen is fully equipped and includes a convenient laundry area. The 3 bedrooms are spacious and comfortable, with the master bedroom standing out for its en-suite bathroom and direct access to a private terrace with beautiful views of the mountains and golf course. The property has been carefully renovated and freshly painted, so it's ready to move in and enjoy without the need for further work. This apartment also includes a garage space with an electric car charging station and a private storage room, adding extra convenience to your everyday life. Living in Los Arqueros Golf is synonymous with exclusivity. Surrounded by nature, you'll enjoy the peace of this private community with 24-hour security, vast green areas, and swimming pools. Its excellent access to the highway connects you easily to the best services in Marbella, in an environment that is a paradise for golf lovers. This apartment is not just a home, it's the gateway to a unique lifestyle on the Costa del Sol. Contact us today for more information or to schedule a visit!