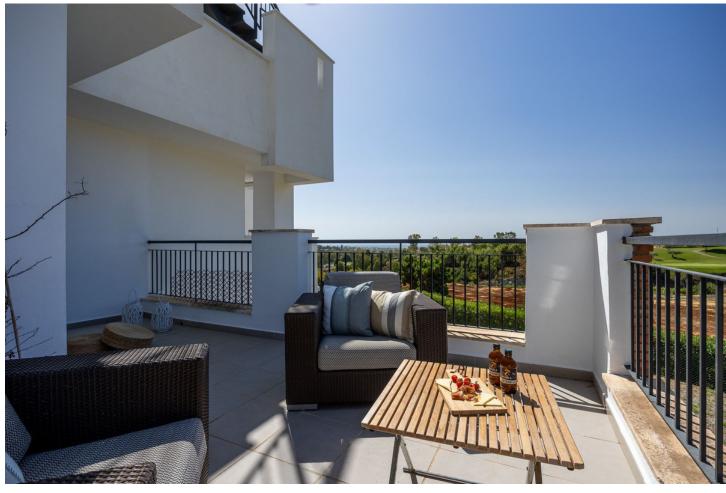

## Продажа - Апартамент - Benahavís 560.000€

Benahavís Апартамент

Коммунальные: 4,200 EUR / год ИБИ: 300 EUR / год Мусор: 18 EUR / год

3

2

141 m2

Discover this charming corner apartment located in one of the most sought-after areas of the Costa del Sol, Los Arqueros Golf Club. With a prime location, this home offers tranquility, elegance, and comfort, all with spectacular views of the sea, golf course, and mountains. The apartment features a spacious and bright layout, spanning 141 m², complemented by two private terraces perfect for enjoying the surrounding scenery. Whether having a morning coffee or relaxing at sunset, these outdoor spaces are ideal for making the most of the Costa del Sol's climate. The southwest-facing living room receives abundant natural light, creating a warm and inviting atmosphere throughout the day. The independent kitchen is fully equipped and includes a convenient laundry area. The 3 bedrooms are spacious and comfortable, with the master bedroom standing out for its en-suite bathroom and direct access to a private terrace with beautiful views of the mountains and golf course. The property has been carefully renovated and freshly painted, so it's ready to move in and enjoy without the need for further work. This apartment also includes a garage space with an electric car charging station and a private storage room, adding extra convenience to your everyday life. Living in Los Arqueros Golf is synonymous with exclusivity. Surrounded by nature, you'll enjoy the peace of this private community with 24-hour security, vast green areas, and swimming pools. Its excellent access to the highway connects you easily to the best services in Marbella, in an environment that is a paradise for golf lovers. This apartment is not just a home, it's the gateway to a unique lifestyle on the Costa del Sol. Contact us today for more information or to schedule a visit!