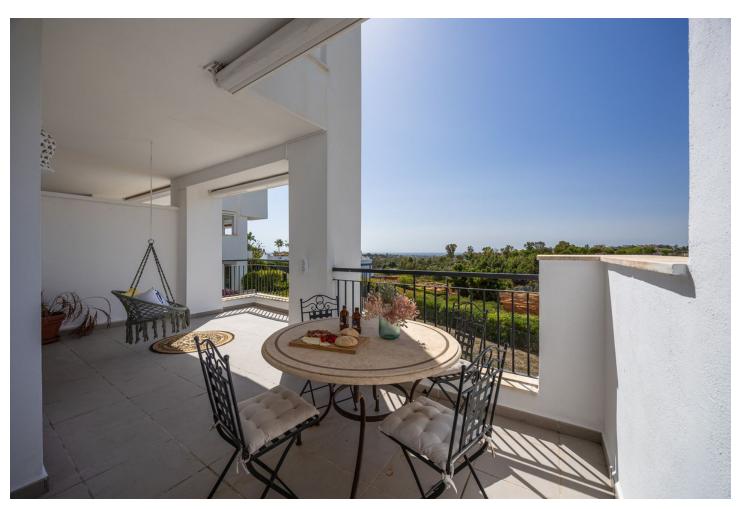

## Продажа - Апартамент - Benahavís 560.000€

Benahavís Апартамент

Коммунальные: 4,200 EUR / год ИБИ: 300 EUR / год Мусор: 18 EUR / год

3

2

141 m2

Discover this charming corner apartment located in one of the most sought-after areas of the Costa del Sol, Los Arqueros Golf Club. With a prime location, this home offers tranquility, elegance, and comfort, all with spectacular views of the sea, golf course, and mountains. The apartment features a spacious and bright layout, spanning 141 m², complemented by two private terraces perfect for enjoying the surrounding scenery. Whether having a morning coffee or relaxing at sunset, these outdoor spaces are ideal for making the most of the Costa del Sol's climate. The southwest-facing living room receives abundant natural light, creating a warm and inviting atmosphere throughout the day. The independent kitchen is fully equipped and includes a convenient laundry area. The 3 bedrooms are spacious and comfortable, with the master bedroom standing out for its en-suite bathroom and direct access to a private terrace with beautiful views of the mountains and golf course. The property has been carefully renovated and freshly painted, so it's ready to move in and enjoy without the need for further work. This apartment also includes a garage space with an electric car charging station and a private storage room, adding extra convenience to your everyday life. Living in Los Arqueros Golf is synonymous with exclusivity. Surrounded by nature, you'll enjoy the peace of this private community with 24-hour security, vast green areas, and swimming pools. Its excellent access to the highway connects you easily to the best services in Marbella, in an environment that is a paradise for golf lovers. This apartment is not just a home, it's the gateway to a unique lifestyle on the Costa del Sol. Contact us today for more information or to schedule a visit!