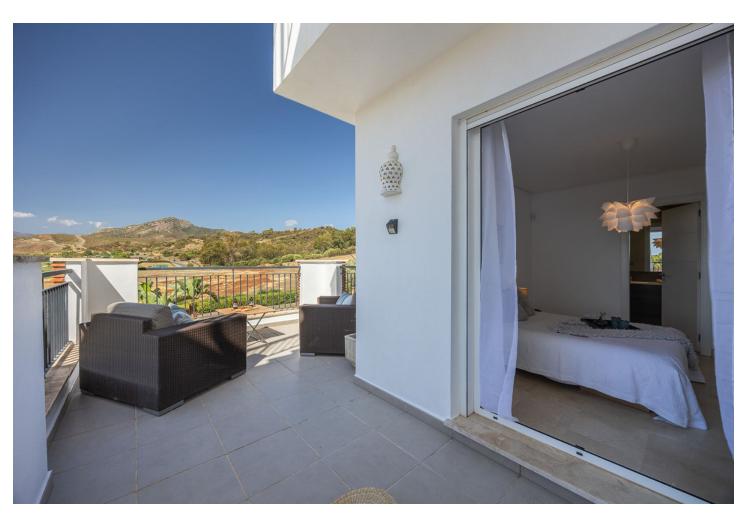

## Продажа - Апартамент - Benahavís 560.000€

Benahavís Апартамент

Коммунальные: 4,200 EUR / год ИБИ: 300 EUR / год Мусор: 18 EUR / год

3

2

141 m2

Discover this charming corner apartment located in one of the most sought-after areas of the Costa del Sol, Los Arqueros Golf Club. With a prime location, this home offers tranquility, elegance, and comfort, all with spectacular views of the sea, golf course, and mountains. The apartment features a spacious and bright layout, spanning 141 m², complemented by two private terraces perfect for enjoying the surrounding scenery. Whether having a morning coffee or relaxing at sunset, these outdoor spaces are ideal for making the most of the Costa del Sol's climate. The southwest-facing living room receives abundant natural light, creating a warm and inviting atmosphere throughout the day. The independent kitchen is fully equipped and includes a convenient laundry area. The 3 bedrooms are spacious and comfortable, with the master bedroom standing out for its en-suite bathroom and direct access to a private terrace with beautiful views of the mountains and golf course. The property has been carefully renovated and freshly painted, so it's ready to move in and enjoy without the need for further work. This apartment also includes a garage space with an electric car charging station and a private storage room, adding extra convenience to your everyday life. Living in Los Arqueros Golf is synonymous with exclusivity. Surrounded by nature, you'll enjoy the peace of this private community with 24-hour security, vast green areas, and swimming pools. Its excellent access to the highway connects you easily to the best services in Marbella, in an environment that is a paradise for golf lovers. This apartment is not just a home, it's the gateway to a unique lifestyle on the Costa del Sol. Contact us today for more information or to schedule a visit!