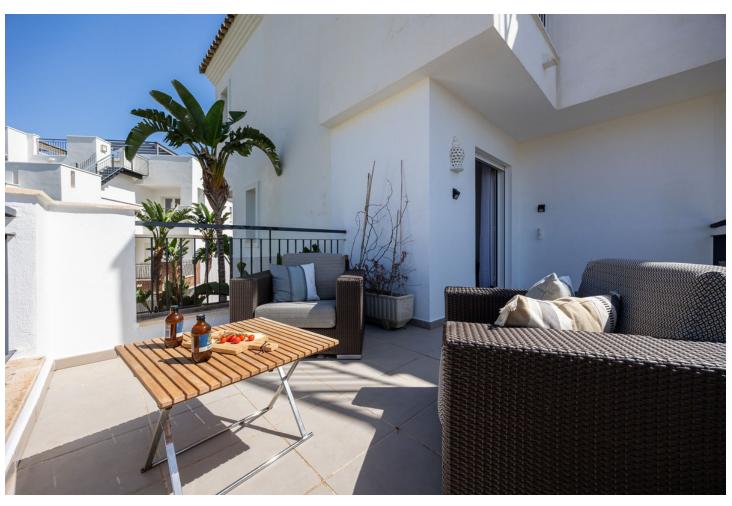

## Продажа - Апартамент - Benahavís 560.000€

Benahavís Апартамент

Коммунальные: 4,200 EUR / год ИБИ: 300 EUR / год Мусор: 18 EUR / год

3

2

141 m2

Discover this charming corner apartment located in one of the most sought-after areas of the Costa del Sol, Los Arqueros Golf Club. With a prime location, this home offers tranquility, elegance, and comfort, all with spectacular views of the sea, golf course, and mountains. The apartment features a spacious and bright layout, spanning 141 m², complemented by two private terraces perfect for enjoying the surrounding scenery. Whether having a morning coffee or relaxing at sunset, these outdoor spaces are ideal for making the most of the Costa del Sol's climate. The southwest-facing living room receives abundant natural light, creating a warm and inviting atmosphere throughout the day. The independent kitchen is fully equipped and includes a convenient laundry area. The 3 bedrooms are spacious and comfortable, with the master bedroom standing out for its en-suite bathroom and direct access to a private terrace with beautiful views of the mountains and golf course. The property has been carefully renovated and freshly painted, so it's ready to move in and enjoy without the need for further work. This apartment also includes a garage space with an electric car charging station and a private storage room, adding extra convenience to your everyday life. Living in Los Arqueros Golf is synonymous with exclusivity. Surrounded by nature, you'll enjoy the peace of this private community with 24-hour security, vast green areas, and swimming pools. Its excellent access to the highway connects you easily to the best services in Marbella, in an environment that is a paradise for golf lovers. This apartment is not just a home, it's the gateway to a unique lifestyle on the Costa del Sol. Contact us today for more information or to schedule a visit!