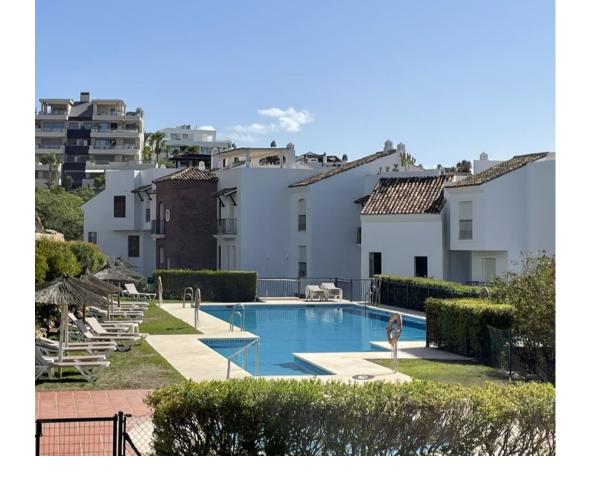

## Продажа - Апартамент - Benahavís 560.000€

Benahavís Апартамент

Коммунальные: 4,200 EUR / год ИБИ: 300 EUR / год Мусор: 18 EUR / год

3

2

141 m2

Discover this charming corner apartment located in one of the most sought-after areas of the Costa del Sol, Los Arqueros Golf Club. With a prime location, this home offers tranquility, elegance, and comfort, all with spectacular views of the sea, golf course, and mountains. The apartment features a spacious and bright layout, spanning 141 m², complemented by two private terraces perfect for enjoying the surrounding scenery. Whether having a morning coffee or relaxing at sunset, these outdoor spaces are ideal for making the most of the Costa del Sol's climate. The southwest-facing living room receives abundant natural light, creating a warm and inviting atmosphere throughout the day. The independent kitchen is fully equipped and includes a convenient laundry area. The 3 bedrooms are spacious and comfortable, with the master bedroom standing out for its en-suite bathroom and direct access to a private terrace with beautiful views of the mountains and golf course. The property has been carefully renovated and freshly painted, so it's ready to move in and enjoy without the need for further work. This apartment also includes a garage space with an electric car charging station and a private storage room, adding extra convenience to your everyday life. Living in Los Arqueros Golf is synonymous with exclusivity. Surrounded by nature, you'll enjoy the peace of this private community with 24-hour security, vast green areas, and swimming pools. Its excellent access to the highway connects you easily to the best services in Marbella, in an environment that is a paradise for golf lovers. This apartment is not just a home, it's the gateway to a unique lifestyle on the Costa del Sol. Contact us today for more information or to schedule a visit!