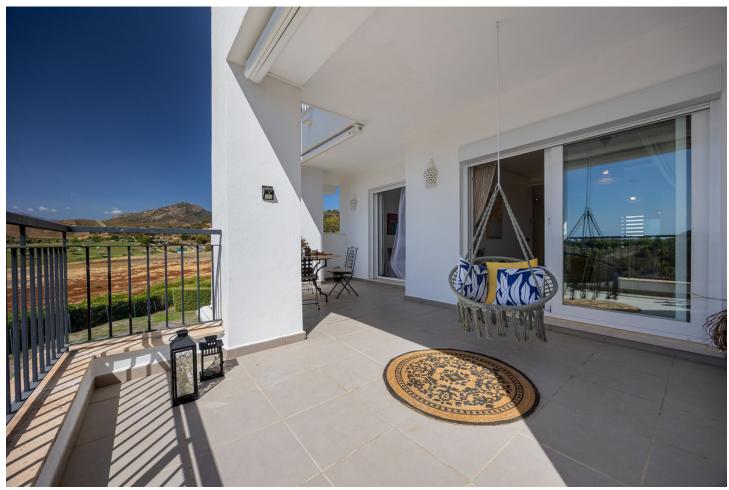

## Продажа - Апартамент - Benahavís 560.000€

Benahavís Апартамент

Коммунальные: 4,200 EUR / год ИБИ: 300 EUR / год Мусор: 18 EUR / год

3

2

141 m2

Discover this charming corner apartment located in one of the most sought-after areas of the Costa del Sol, Los Arqueros Golf Club. With a prime location, this home offers tranquility, elegance, and comfort, all with spectacular views of the sea, golf course, and mountains. The apartment features a spacious and bright layout, spanning 141 m², complemented by two private terraces perfect for enjoying the surrounding scenery. Whether having a morning coffee or relaxing at sunset, these outdoor spaces are ideal for making the most of the Costa del Sol's climate. The southwest-facing living room receives abundant natural light, creating a warm and inviting atmosphere throughout the day. The independent kitchen is fully equipped and includes a convenient laundry area. The 3 bedrooms are spacious and comfortable, with the master bedroom standing out for its en-suite bathroom and direct access to a private terrace with beautiful views of the mountains and golf course. The property has been carefully renovated and freshly painted, so it's ready to move in and enjoy without the need for further work. This apartment also includes a garage space with an electric car charging station and a private storage room, adding extra convenience to your everyday life. Living in Los Arqueros Golf is synonymous with exclusivity. Surrounded by nature, you'll enjoy the peace of this private community with 24-hour security, vast green areas, and swimming pools. Its excellent access to the highway connects you easily to the best services in Marbella, in an environment that is a paradise for golf lovers. This apartment is not just a home, it's the gateway to a unique lifestyle on the Costa del Sol. Contact us today for more information or to schedule a visit!