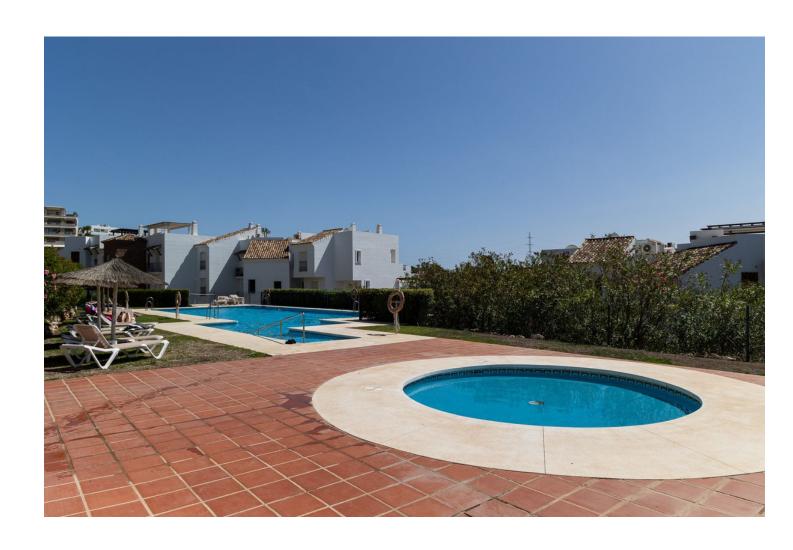

## Продажа - Апартамент - Benahavís 560.000€

Benahavís Апартамент

Коммунальные: 4,200 EUR / год ИБИ: 300 EUR / год Мусор: 18 EUR / год

3

2

141 m2

Discover this charming corner apartment located in one of the most sought-after areas of the Costa del Sol, Los Arqueros Golf Club. With a prime location, this home offers tranquility, elegance, and comfort, all with spectacular views of the sea, golf course, and mountains. The apartment features a spacious and bright layout, spanning 141 m², complemented by two private terraces perfect for enjoying the surrounding scenery. Whether having a morning coffee or relaxing at sunset, these outdoor spaces are ideal for making the most of the Costa del Sol's climate. The southwest-facing living room receives abundant natural light, creating a warm and inviting atmosphere throughout the day. The independent kitchen is fully equipped and includes a convenient laundry area. The 3 bedrooms are spacious and comfortable, with the master bedroom standing out for its en-suite bathroom and direct access to a private terrace with beautiful views of the mountains and golf course. The property has been carefully renovated and freshly painted, so it's ready to move in and enjoy without the need for further work. This apartment also includes a garage space with an electric car charging station and a private storage room, adding extra convenience to your everyday life. Living in Los Arqueros Golf is synonymous with exclusivity. Surrounded by nature, you'll enjoy the peace of this private community with 24-hour security, vast green areas, and swimming pools. Its excellent access to the highway connects you easily to the best services in Marbella, in an environment that is a paradise for golf lovers. This apartment is not just a home, it's the gateway to a unique lifestyle on the Costa del Sol. Contact us today for more information or to schedule a visit!