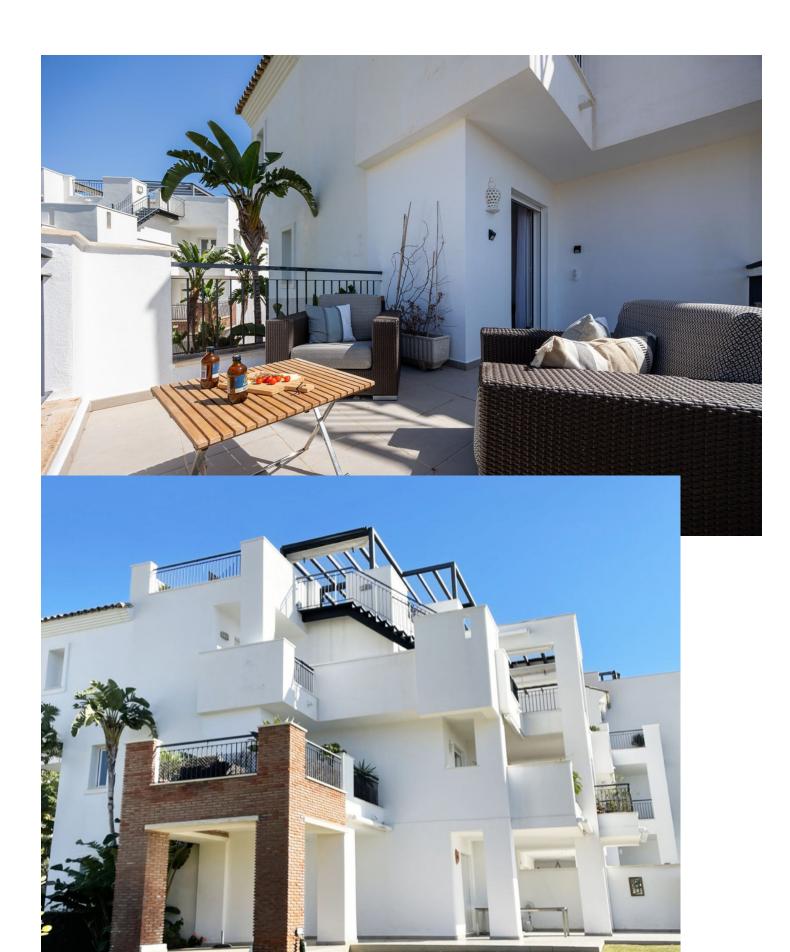

## Продажа - Апартамент - Benahavís 560.000€

Benahavís Апартамент

Коммунальные: 4,200 EUR / год ИБИ: 300 EUR / год Мусор: 18 EUR / год

3

2

141 m2

Discover this charming corner apartment located in one of the most sought-after areas of the Costa del Sol, Los Arqueros Golf Club. With a prime location, this home offers tranquility, elegance, and comfort, all with spectacular views of the sea, golf course, and mountains. The apartment features a spacious and bright layout, spanning 141 m², complemented by two private terraces perfect for enjoying the surrounding scenery. Whether having a morning coffee or relaxing at sunset, these outdoor spaces are ideal for making the most of the Costa del Sol's climate. The southwest-facing living room receives abundant natural light, creating a warm and inviting atmosphere throughout the day. The independent kitchen is fully equipped and includes a convenient laundry area. The 3 bedrooms are spacious and comfortable, with the master bedroom standing out for its en-suite bathroom and direct access to a private terrace with beautiful views of the mountains and golf course. The property has been carefully renovated and freshly painted, so it's ready to move in and enjoy without the need for further work. This apartment also includes a garage space with an electric car charging station and a private storage room, adding extra convenience to your everyday life. Living in Los Arqueros Golf is synonymous with exclusivity. Surrounded by nature, you'll enjoy the peace of this private community with 24-hour security, vast green areas, and swimming pools. Its excellent access to the highway connects you easily to the best services in Marbella, in an environment that is a paradise for golf lovers. This apartment is not just a home, it's the gateway to a unique lifestyle on the Costa del Sol. Contact us today for more information or to schedule a visit!