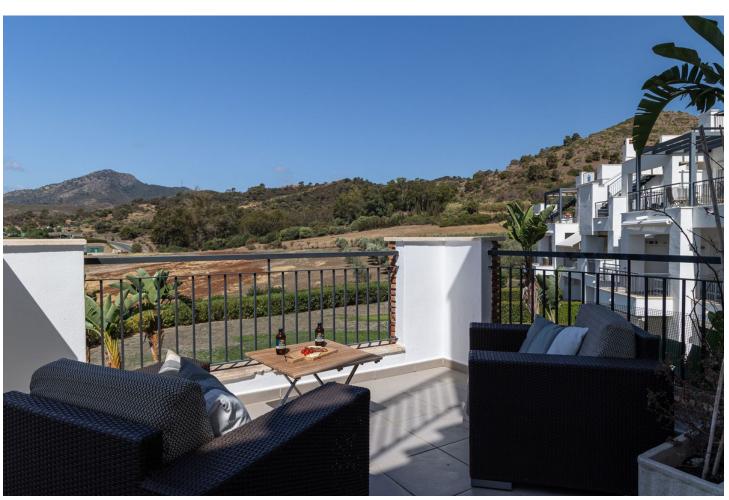

## Продажа - Апартамент - Benahavís 560.000€

Benahavís Апартамент

Коммунальные: 4,200 EUR / год ИБИ: 300 EUR / год Мусор: 18 EUR / год

3

2

141 m2

Discover this charming corner apartment located in one of the most sought-after areas of the Costa del Sol, Los Arqueros Golf Club. With a prime location, this home offers tranquility, elegance, and comfort, all with spectacular views of the sea, golf course, and mountains. The apartment features a spacious and bright layout, spanning 141 m², complemented by two private terraces perfect for enjoying the surrounding scenery. Whether having a morning coffee or relaxing at sunset, these outdoor spaces are ideal for making the most of the Costa del Sol's climate. The southwest-facing living room receives abundant natural light, creating a warm and inviting atmosphere throughout the day. The independent kitchen is fully equipped and includes a convenient laundry area. The 3 bedrooms are spacious and comfortable, with the master bedroom standing out for its en-suite bathroom and direct access to a private terrace with beautiful views of the mountains and golf course. The property has been carefully renovated and freshly painted, so it's ready to move in and enjoy without the need for further work. This apartment also includes a garage space with an electric car charging station and a private storage room, adding extra convenience to your everyday life. Living in Los Arqueros Golf is synonymous with exclusivity. Surrounded by nature, you'll enjoy the peace of this private community with 24-hour security, vast green areas, and swimming pools. Its excellent access to the highway connects you easily to the best services in Marbella, in an environment that is a paradise for golf lovers. This apartment is not just a home, it's the gateway to a unique lifestyle on the Costa del Sol. Contact us today for more information or to schedule a visit!