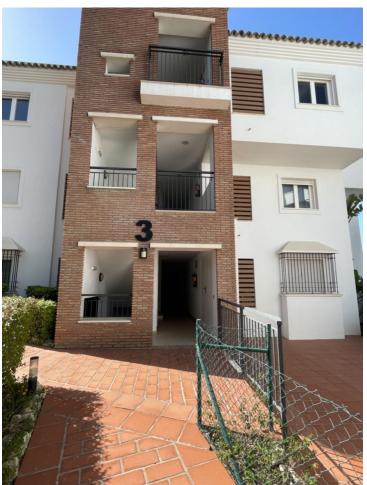

## Продажа - Апартамент - Benahavís 560.000€

Benahavís Апартамент

Коммунальные: 4,200 EUR / год ИБИ: 300 EUR / год Мусор: 18 EUR / год

3

2

141 m2

Discover this charming corner apartment located in one of the most sought-after areas of the Costa del Sol, Los Arqueros Golf Club. With a prime location, this home offers tranquility, elegance, and comfort, all with spectacular views of the sea, golf course, and mountains. The apartment features a spacious and bright layout, spanning 141 m², complemented by two private terraces perfect for enjoying the surrounding scenery. Whether having a morning coffee or relaxing at sunset, these outdoor spaces are ideal for making the most of the Costa del Sol's climate. The southwest-facing living room receives abundant natural light, creating a warm and inviting atmosphere throughout the day. The independent kitchen is fully equipped and includes a convenient laundry area. The 3 bedrooms are spacious and comfortable, with the master bedroom standing out for its en-suite bathroom and direct access to a private terrace with beautiful views of the mountains and golf course. The property has been carefully renovated and freshly painted, so it's ready to move in and enjoy without the need for further work. This apartment also includes a garage space with an electric car charging station and a private storage room, adding extra convenience to your everyday life. Living in Los Arqueros Golf is synonymous with exclusivity. Surrounded by nature, you'll enjoy the peace of this private community with 24-hour security, vast green areas, and swimming pools. Its excellent access to the highway connects you easily to the best services in Marbella, in an environment that is a paradise for golf lovers. This apartment is not just a home, it's the gateway to a unique lifestyle on the Costa del Sol. Contact us today for more information or to schedule a visit!