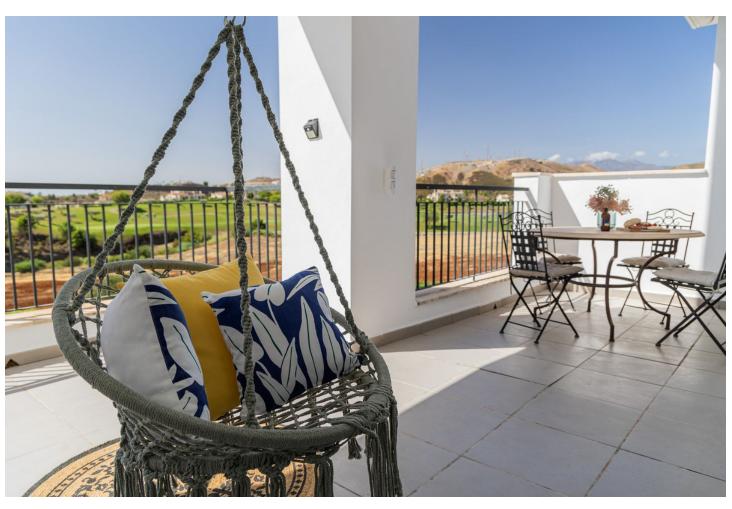

## Продажа - Апартамент - Benahavís 560.000€

Benahavís Апартамент

Коммунальные: 4,200 EUR / год ИБИ: 300 EUR / год Мусор: 18 EUR / год

3

2

141 m2

Discover this charming corner apartment located in one of the most sought-after areas of the Costa del Sol, Los Arqueros Golf Club. With a prime location, this home offers tranquility, elegance, and comfort, all with spectacular views of the sea, golf course, and mountains. The apartment features a spacious and bright layout, spanning 141 m², complemented by two private terraces perfect for enjoying the surrounding scenery. Whether having a morning coffee or relaxing at sunset, these outdoor spaces are ideal for making the most of the Costa del Sol's climate. The southwest-facing living room receives abundant natural light, creating a warm and inviting atmosphere throughout the day. The independent kitchen is fully equipped and includes a convenient laundry area. The 3 bedrooms are spacious and comfortable, with the master bedroom standing out for its en-suite bathroom and direct access to a private terrace with beautiful views of the mountains and golf course. The property has been carefully renovated and freshly painted, so it's ready to move in and enjoy without the need for further work. This apartment also includes a garage space with an electric car charging station and a private storage room, adding extra convenience to your everyday life. Living in Los Arqueros Golf is synonymous with exclusivity. Surrounded by nature, you'll enjoy the peace of this private community with 24-hour security, vast green areas, and swimming pools. Its excellent access to the highway connects you easily to the best services in Marbella, in an environment that is a paradise for golf lovers. This apartment is not just a home, it's the gateway to a unique lifestyle on the Costa del Sol. Contact us today for more information or to schedule a visit!