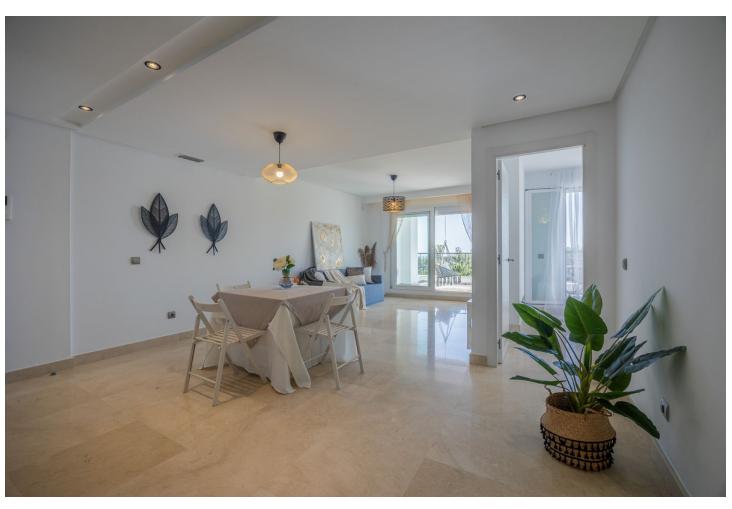

## Продажа - Апартамент - Benahavís 560.000€

Benahavís Апартамент

Коммунальные: 4,200 EUR / год ИБИ: 300 EUR / год Мусор: 18 EUR / год

3

2

141 m2

Discover this charming corner apartment located in one of the most sought-after areas of the Costa del Sol, Los Arqueros Golf Club. With a prime location, this home offers tranquility, elegance, and comfort, all with spectacular views of the sea, golf course, and mountains. The apartment features a spacious and bright layout, spanning 141 m², complemented by two private terraces perfect for enjoying the surrounding scenery. Whether having a morning coffee or relaxing at sunset, these outdoor spaces are ideal for making the most of the Costa del Sol's climate. The southwest-facing living room receives abundant natural light, creating a warm and inviting atmosphere throughout the day. The independent kitchen is fully equipped and includes a convenient laundry area. The 3 bedrooms are spacious and comfortable, with the master bedroom standing out for its en-suite bathroom and direct access to a private terrace with beautiful views of the mountains and golf course. The property has been carefully renovated and freshly painted, so it's ready to move in and enjoy without the need for further work. This apartment also includes a garage space with an electric car charging station and a private storage room, adding extra convenience to your everyday life. Living in Los Arqueros Golf is synonymous with exclusivity. Surrounded by nature, you'll enjoy the peace of this private community with 24-hour security, vast green areas, and swimming pools. Its excellent access to the highway connects you easily to the best services in Marbella, in an environment that is a paradise for golf lovers. This apartment is not just a home, it's the gateway to a unique lifestyle on the Costa del Sol. Contact us today for more information or to schedule a visit!