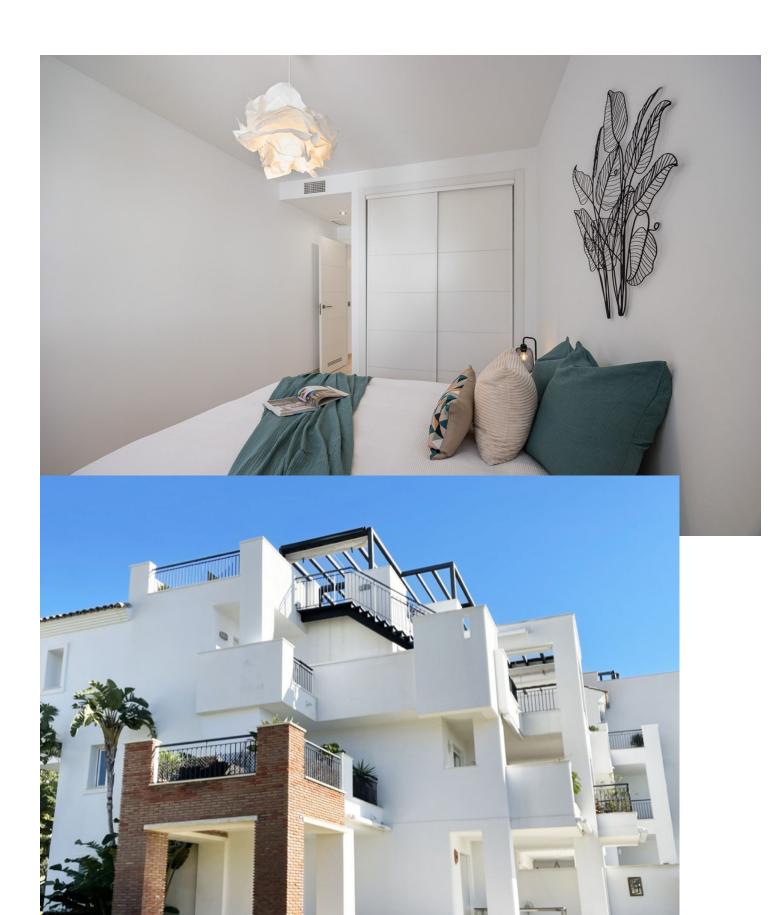

## Продажа - Апартамент - Benahavís 560.000€

Benahavís Апартамент

Коммунальные: 4,200 EUR / год ИБИ: 300 EUR / год Мусор: 18 EUR / год

3

2

141 m2

Discover this charming corner apartment located in one of the most sought-after areas of the Costa del Sol, Los Arqueros Golf Club. With a prime location, this home offers tranquility, elegance, and comfort, all with spectacular views of the sea, golf course, and mountains. The apartment features a spacious and bright layout, spanning 141 m², complemented by two private terraces perfect for enjoying the surrounding scenery. Whether having a morning coffee or relaxing at sunset, these outdoor spaces are ideal for making the most of the Costa del Sol's climate. The southwest-facing living room receives abundant natural light, creating a warm and inviting atmosphere throughout the day. The independent kitchen is fully equipped and includes a convenient laundry area. The 3 bedrooms are spacious and comfortable, with the master bedroom standing out for its en-suite bathroom and direct access to a private terrace with beautiful views of the mountains and golf course. The property has been carefully renovated and freshly painted, so it's ready to move in and enjoy without the need for further work. This apartment also includes a garage space with an electric car charging station and a private storage room, adding extra convenience to your everyday life. Living in Los Arqueros Golf is synonymous with exclusivity. Surrounded by nature, you'll enjoy the peace of this private community with 24-hour security, vast green areas, and swimming pools. Its excellent access to the highway connects you easily to the best services in Marbella, in an environment that is a paradise for golf lovers. This apartment is not just a home, it's the gateway to a unique lifestyle on the Costa del Sol. Contact us today for more information or to schedule a visit!