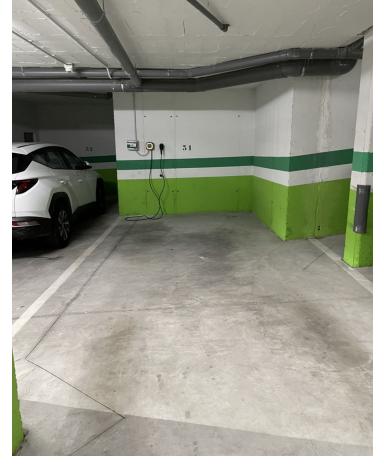

## Продажа - Апартамент - Benahavís 560.000€

Benahavís Апартамент

Коммунальные: 4,200 EUR / год ИБИ: 300 EUR / год Мусор: 18 EUR / год

3

2

141 m2

Discover this charming corner apartment located in one of the most sought-after areas of the Costa del Sol, Los Arqueros Golf Club. With a prime location, this home offers tranquility, elegance, and comfort, all with spectacular views of the sea, golf course, and mountains. The apartment features a spacious and bright layout, spanning 141 m², complemented by two private terraces perfect for enjoying the surrounding scenery. Whether having a morning coffee or relaxing at sunset, these outdoor spaces are ideal for making the most of the Costa del Sol's climate. The southwest-facing living room receives abundant natural light, creating a warm and inviting atmosphere throughout the day. The independent kitchen is fully equipped and includes a convenient laundry area. The 3 bedrooms are spacious and comfortable, with the master bedroom standing out for its en-suite bathroom and direct access to a private terrace with beautiful views of the mountains and golf course. The property has been carefully renovated and freshly painted, so it's ready to move in and enjoy without the need for further work. This apartment also includes a garage space with an electric car charging station and a private storage room, adding extra convenience to your everyday life. Living in Los Arqueros Golf is synonymous with exclusivity. Surrounded by nature, you'll enjoy the peace of this private community with 24-hour security, vast green areas, and swimming pools. Its excellent access to the highway connects you easily to the best services in Marbella, in an environment that is a paradise for golf lovers. This apartment is not just a home, it's the gateway to a unique lifestyle on the Costa del Sol. Contact us today for more information or to schedule a visit!