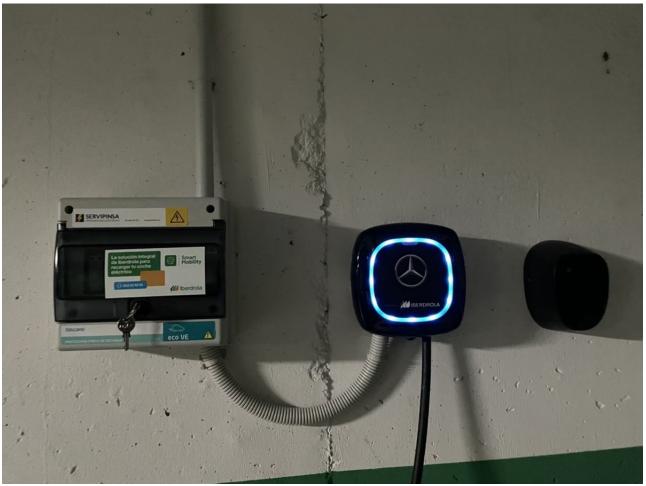

## Продажа - Апартамент - Benahavís 560.000€

Benahavís Апартамент

Коммунальные: 4,200 EUR / год ИБИ: 300 EUR / год Мусор: 18 EUR / год

3

2

141 m2

Discover this charming corner apartment located in one of the most sought-after areas of the Costa del Sol, Los Arqueros Golf Club. With a prime location, this home offers tranquility, elegance, and comfort, all with spectacular views of the sea, golf course, and mountains. The apartment features a spacious and bright layout, spanning 141 m², complemented by two private terraces perfect for enjoying the surrounding scenery. Whether having a morning coffee or relaxing at sunset, these outdoor spaces are ideal for making the most of the Costa del Sol's climate. The southwest-facing living room receives abundant natural light, creating a warm and inviting atmosphere throughout the day. The independent kitchen is fully equipped and includes a convenient laundry area. The 3 bedrooms are spacious and comfortable, with the master bedroom standing out for its en-suite bathroom and direct access to a private terrace with beautiful views of the mountains and golf course. The property has been carefully renovated and freshly painted, so it's ready to move in and enjoy without the need for further work. This apartment also includes a garage space with an electric car charging station and a private storage room, adding extra convenience to your everyday life. Living in Los Arqueros Golf is synonymous with exclusivity. Surrounded by nature, you'll enjoy the peace of this private community with 24-hour security, vast green areas, and swimming pools. Its excellent access to the highway connects you easily to the best services in Marbella, in an environment that is a paradise for golf lovers. This apartment is not just a home, it's the gateway to a unique lifestyle on the Costa del Sol. Contact us today for more information or to schedule a visit!