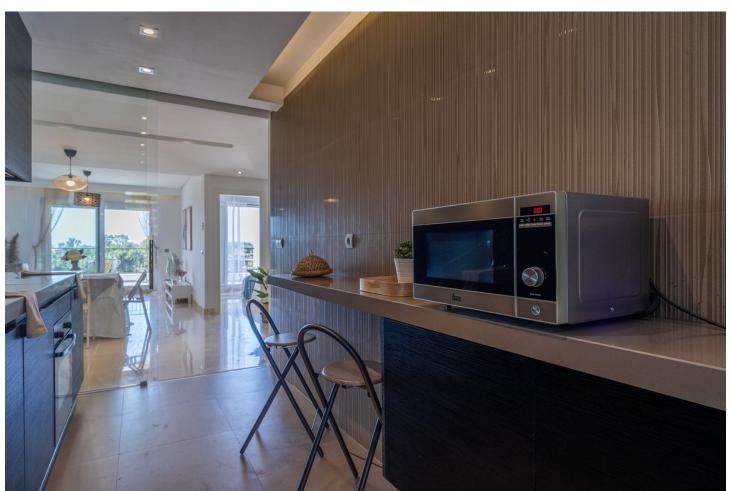

## Продажа - Апартамент - Benahavís 560.000€

Benahavís Апартамент

Коммунальные: 4,200 EUR / год ИБИ: 300 EUR / год Мусор: 18 EUR / год

3

2

141 m2

Discover this charming corner apartment located in one of the most sought-after areas of the Costa del Sol, Los Arqueros Golf Club. With a prime location, this home offers tranquility, elegance, and comfort, all with spectacular views of the sea, golf course, and mountains. The apartment features a spacious and bright layout, spanning 141 m², complemented by two private terraces perfect for enjoying the surrounding scenery. Whether having a morning coffee or relaxing at sunset, these outdoor spaces are ideal for making the most of the Costa del Sol's climate. The southwest-facing living room receives abundant natural light, creating a warm and inviting atmosphere throughout the day. The independent kitchen is fully equipped and includes a convenient laundry area. The 3 bedrooms are spacious and comfortable, with the master bedroom standing out for its en-suite bathroom and direct access to a private terrace with beautiful views of the mountains and golf course. The property has been carefully renovated and freshly painted, so it's ready to move in and enjoy without the need for further work. This apartment also includes a garage space with an electric car charging station and a private storage room, adding extra convenience to your everyday life. Living in Los Arqueros Golf is synonymous with exclusivity. Surrounded by nature, you'll enjoy the peace of this private community with 24-hour security, vast green areas, and swimming pools. Its excellent access to the highway connects you easily to the best services in Marbella, in an environment that is a paradise for golf lovers. This apartment is not just a home, it's the gateway to a unique lifestyle on the Costa del Sol. Contact us today for more information or to schedule a visit!