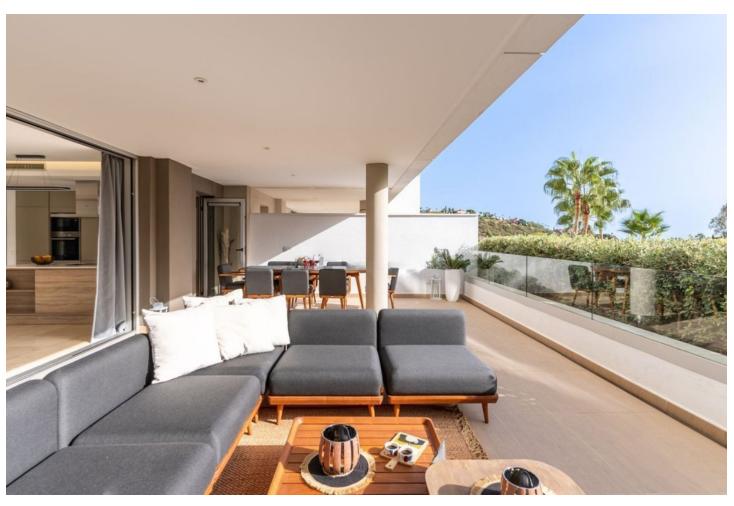

## Продажа - Апартамент - Benahavís 760.000€

Benahavís Апартамент

3

2

178 m<sup>2</sup>

Exclusive Furnished Apartment by LORIINI in the Prestigious Botanic Complex - Privacy, Comfort, and Unmatched Views For those seeking an exquisite blend of high-quality living, comfort, and natural beauty, this luxurious apartment within the esteemed Botanic complex is the perfect selection. Nestled in the serene and lush surroundings of Benahavís, mere minutes from acclaimed golf courses and premier amenities of the Costa del Sol, this residence provides remarkable privacy alongside stunning vistas of the gardens, mountains, and the sea. Ground Floor Luxury Apartment Features: • Expansive living area with an open-concept, fully equipped kitchen, offering direct access to an impressive 63 m<sup>2</sup> furnished terrace, adorned with new premium furniture from LORIINI. • Master suite complete with an en-suite bathroom and private terrace access. • Two additional bedrooms accompanied by a separate bathroom, ensuring comfort and seclusion. • The apartment comes fully furnished and includes an underground parking space along with a generous storage room. Contemporary Finishes and Eco-Conscious Solutions: • Double-glazed windows and automated blinds enhance comfort and security. • Underfloor heating in the bathrooms guarantees comfort throughout the year. • Designed with sustainability in mind, the building features solar panels and advanced thermal insulation, resulting in low energy consumption. The Botanic complex boasts an energy rating of "B". Amenities of the Complex: • Private tropical gardens featuring vertical plant walls and green corridors. • Communal swimming pool and children's pool, ideal for relaxation on sunny days. • Gated community equipped with electric blinds and video intercom for enhanced security. Prime Location: • Direct access to a golf course, catering to sports enthusiasts. • Proximity to local shops and amenities, with convenient access to Benahavís, San Pedro, and Puerto Banús in Marbella. • South and southwest orientation ensures abundant sunlight throughout the day and breathtaking sunset views.