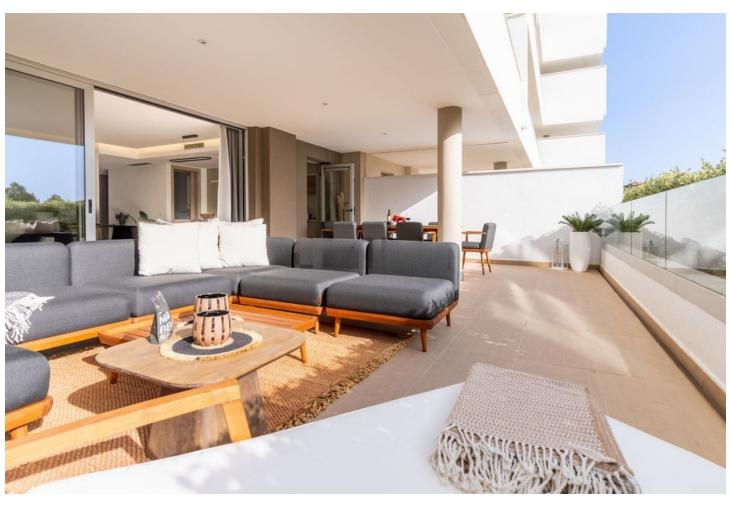

## Продажа - Апартамент - Benahavís 760.000€

Benahavís Апартамент

3

2

178 m<sup>2</sup>

Exclusive Furnished Apartment by LORIINI in the Prestigious Botanic Complex - Privacy, Comfort, and Unmatched Views For those seeking an exquisite blend of high-quality living, comfort, and natural beauty, this luxurious apartment within the esteemed Botanic complex is the perfect selection. Nestled in the serene and lush surroundings of Benahavís, mere minutes from acclaimed golf courses and premier amenities of the Costa del Sol, this residence provides remarkable privacy alongside stunning vistas of the gardens, mountains, and the sea. Ground Floor Luxury Apartment Features: • Expansive living area with an open-concept, fully equipped kitchen, offering direct access to an impressive 63 m<sup>2</sup> furnished terrace, adorned with new premium furniture from LORIINI. • Master suite complete with an en-suite bathroom and private terrace access. • Two additional bedrooms accompanied by a separate bathroom, ensuring comfort and seclusion. • The apartment comes fully furnished and includes an underground parking space along with a generous storage room. Contemporary Finishes and Eco-Conscious Solutions: • Double-glazed windows and automated blinds enhance comfort and security. • Underfloor heating in the bathrooms guarantees comfort throughout the year. • Designed with sustainability in mind, the building features solar panels and advanced thermal insulation, resulting in low energy consumption. The Botanic complex boasts an energy rating of "B". Amenities of the Complex: • Private tropical gardens featuring vertical plant walls and green corridors. • Communal swimming pool and children's pool, ideal for relaxation on sunny days. • Gated community equipped with electric blinds and video intercom for enhanced security. Prime Location: • Direct access to a golf course, catering to sports enthusiasts. • Proximity to local shops and amenities, with convenient access to Benahavís, San Pedro, and Puerto Banús in Marbella. • South and southwest orientation ensures abundant sunlight throughout the day and breathtaking sunset views.