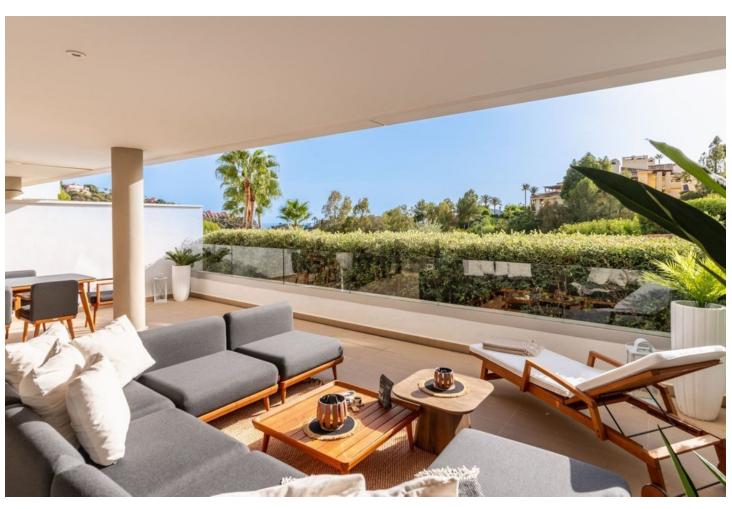

## Продажа - Апартамент - Benahavís 760.000€

Benahavís Апартамент

3

2

178 m<sup>2</sup>

Exclusive Furnished Apartment by LORIINI in the Prestigious Botanic Complex - Privacy, Comfort, and Unmatched Views For those seeking an exquisite blend of high-quality living, comfort, and natural beauty, this luxurious apartment within the esteemed Botanic complex is the perfect selection. Nestled in the serene and lush surroundings of Benahavís, mere minutes from acclaimed golf courses and premier amenities of the Costa del Sol, this residence provides remarkable privacy alongside stunning vistas of the gardens, mountains, and the sea. Ground Floor Luxury Apartment Features: • Expansive living area with an open-concept, fully equipped kitchen, offering direct access to an impressive 63 m<sup>2</sup> furnished terrace, adorned with new premium furniture from LORIINI. • Master suite complete with an en-suite bathroom and private terrace access. • Two additional bedrooms accompanied by a separate bathroom, ensuring comfort and seclusion. • The apartment comes fully furnished and includes an underground parking space along with a generous storage room. Contemporary Finishes and Eco-Conscious Solutions: • Double-glazed windows and automated blinds enhance comfort and security. • Underfloor heating in the bathrooms guarantees comfort throughout the year. • Designed with sustainability in mind, the building features solar panels and advanced thermal insulation, resulting in low energy consumption. The Botanic complex boasts an energy rating of "B". Amenities of the Complex: • Private tropical gardens featuring vertical plant walls and green corridors. • Communal swimming pool and children's pool, ideal for relaxation on sunny days. • Gated community equipped with electric blinds and video intercom for enhanced security. Prime Location: • Direct access to a golf course, catering to sports enthusiasts. • Proximity to local shops and amenities, with convenient access to Benahavís, San Pedro, and Puerto Banús in Marbella. • South and southwest orientation ensures abundant sunlight throughout the day and breathtaking sunset views.