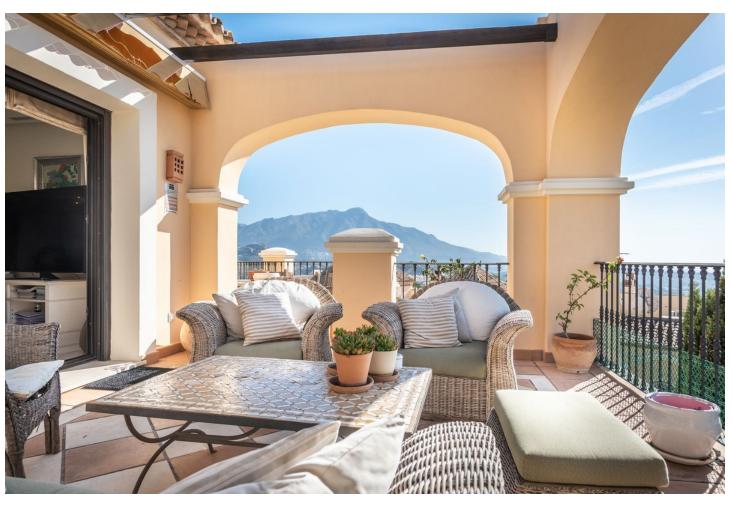

## Продажа - Апартамент - La Quinta 995.000€

La Quinta Апартамент

Коммунальные: 7,200 EUR / ИБИ: 800 EUR / год Мусор: 185 EUR / год

3

3

161 m2

This exceptional penthouse is located in a highly sought-after residential complex of Buenavista, perched on the hillside of La Quinta, it boasts stunning views of the sea, valley, golf course, mountains, and picturesque countryside. The complex is conveniently just a short drive from the vibrant town of San Pedro Alcántara on one side and Nueva Andalucía on the other, providing residents with a diverse range of amenities. Featuring 3 bedrooms and 3 bathrooms, this spacious penthouse includes a large, partially covered terrace that adds to the outdoor living space, showcasing breathtaking views. Thanks to its prime location and elevation, the entire apartment is bathed in natural light throughout the year. The open-plan living and dining areas are designed in a sleek, minimalist style, while the well-appointed kitchen is generous in size and equipped with high- quality appliances and views out to the mountains of Benahavis, The lounge and one of the bedrooms feature patio doors that open directly onto the main terrace, and both the master bedroom and the third bedroom each come with their own small terrace. The bathrooms are elegantly designed with walk-in showers and marble finishes, enhanced by underfloor heating for added comfort. Residents have access to a spacious communal swimming pool surrounded by beautifully landscaped gardens. Additional highlights of this stylish property include hot and cold air conditioning, convenient lift access to the underground garage with two parking spaces, and storage space. The complex also offers 24- hour security for peace of mind.