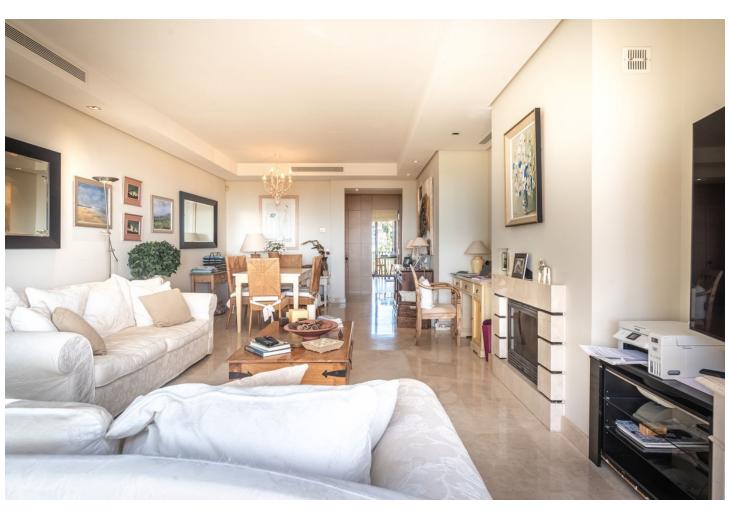

## Продажа - Апартамент - La Quinta 995.000€

La Quinta Апартамент

Коммунальные: 7,200 EUR / ИБИ: 800 EUR / год Мусор: 185 EUR / год

3

3

161 m2

This exceptional penthouse is located in a highly sought-after residential complex of Buenavista, perched on the hillside of La Quinta, it boasts stunning views of the sea, valley, golf course, mountains, and picturesque countryside. The complex is conveniently just a short drive from the vibrant town of San Pedro Alcántara on one side and Nueva Andalucía on the other, providing residents with a diverse range of amenities. Featuring 3 bedrooms and 3 bathrooms, this spacious penthouse includes a large, partially covered terrace that adds to the outdoor living space, showcasing breathtaking views. Thanks to its prime location and elevation, the entire apartment is bathed in natural light throughout the year. The open-plan living and dining areas are designed in a sleek, minimalist style, while the well-appointed kitchen is generous in size and equipped with high- quality appliances and views out to the mountains of Benahavis, The lounge and one of the bedrooms feature patio doors that open directly onto the main terrace, and both the master bedroom and the third bedroom each come with their own small terrace. The bathrooms are elegantly designed with walk-in showers and marble finishes, enhanced by underfloor heating for added comfort. Residents have access to a spacious communal swimming pool surrounded by beautifully landscaped gardens. Additional highlights of this stylish property include hot and cold air conditioning, convenient lift access to the underground garage with two parking spaces, and storage space. The complex also offers 24- hour security for peace of mind.