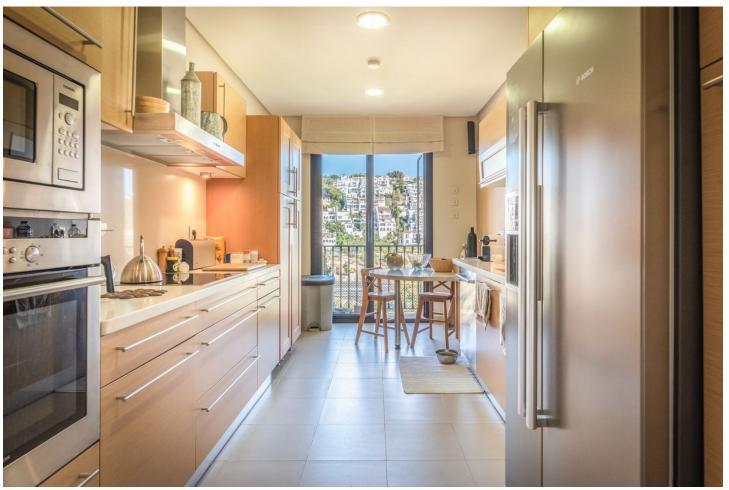

## Продажа - Апартамент - La Quinta 995.000€

La Quinta Апартамент

Коммунальные: 7,200 EUR / ИБИ: 800 EUR / год Мусор: 185 EUR / год

3

3

161 m2

This exceptional penthouse is located in a highly sought-after residential complex of Buenavista, perched on the hillside of La Quinta, it boasts stunning views of the sea, valley, golf course, mountains, and picturesque countryside. The complex is conveniently just a short drive from the vibrant town of San Pedro Alcántara on one side and Nueva Andalucía on the other, providing residents with a diverse range of amenities. Featuring 3 bedrooms and 3 bathrooms, this spacious penthouse includes a large, partially covered terrace that adds to the outdoor living space, showcasing breathtaking views. Thanks to its prime location and elevation, the entire apartment is bathed in natural light throughout the year. The open-plan living and dining areas are designed in a sleek, minimalist style, while the well-appointed kitchen is generous in size and equipped with high- quality appliances and views out to the mountains of Benahavis, The lounge and one of the bedrooms feature patio doors that open directly onto the main terrace, and both the master bedroom and the third bedroom each come with their own small terrace. The bathrooms are elegantly designed with walk-in showers and marble finishes, enhanced by underfloor heating for added comfort. Residents have access to a spacious communal swimming pool surrounded by beautifully landscaped gardens. Additional highlights of this stylish property include hot and cold air conditioning, convenient lift access to the underground garage with two parking spaces, and storage space. The complex also offers 24- hour security for peace of mind.