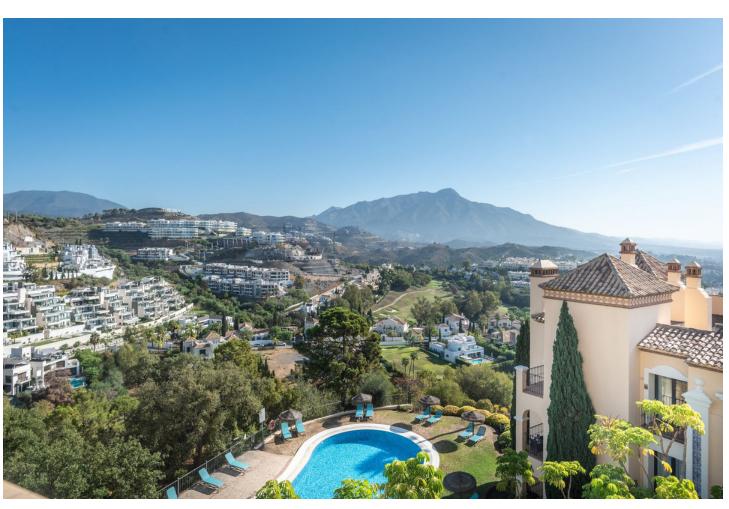

## Продажа - Апартамент - La Quinta 995.000€

La Quinta Апартамент

Коммунальные: 7,200 EUR / ИБИ: 800 EUR / год Мусор: 185 EUR / год

3

3

161 m2

This exceptional penthouse is located in a highly sought-after residential complex of Buenavista, perched on the hillside of La Quinta, it boasts stunning views of the sea, valley, golf course, mountains, and picturesque countryside. The complex is conveniently just a short drive from the vibrant town of San Pedro Alcántara on one side and Nueva Andalucía on the other, providing residents with a diverse range of amenities. Featuring 3 bedrooms and 3 bathrooms, this spacious penthouse includes a large, partially covered terrace that adds to the outdoor living space, showcasing breathtaking views. Thanks to its prime location and elevation, the entire apartment is bathed in natural light throughout the year. The open-plan living and dining areas are designed in a sleek, minimalist style, while the well-appointed kitchen is generous in size and equipped with high- quality appliances and views out to the mountains of Benahavis, The lounge and one of the bedrooms feature patio doors that open directly onto the main terrace, and both the master bedroom and the third bedroom each come with their own small terrace. The bathrooms are elegantly designed with walk-in showers and marble finishes, enhanced by underfloor heating for added comfort. Residents have access to a spacious communal swimming pool surrounded by beautifully landscaped gardens. Additional highlights of this stylish property include hot and cold air conditioning, convenient lift access to the underground garage with two parking spaces, and storage space. The complex also offers 24- hour security for peace of mind.