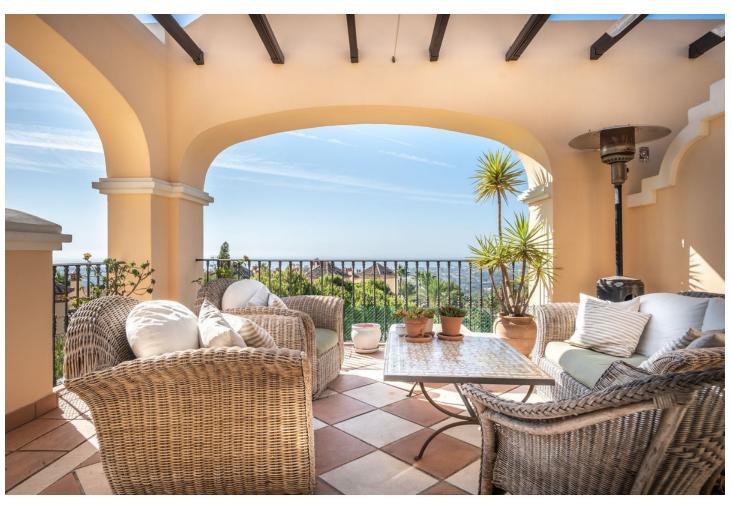

## Продажа - Апартамент - La Quinta 995.000€

La Quinta Апартамент

Коммунальные: 7,200 EUR / ИБИ: 800 EUR / год Мусор: 185 EUR / год

3

3

161 m2

This exceptional penthouse is located in a highly sought-after residential complex of Buenavista, perched on the hillside of La Quinta, it boasts stunning views of the sea, valley, golf course, mountains, and picturesque countryside. The complex is conveniently just a short drive from the vibrant town of San Pedro Alcántara on one side and Nueva Andalucía on the other, providing residents with a diverse range of amenities. Featuring 3 bedrooms and 3 bathrooms, this spacious penthouse includes a large, partially covered terrace that adds to the outdoor living space, showcasing breathtaking views. Thanks to its prime location and elevation, the entire apartment is bathed in natural light throughout the year. The open-plan living and dining areas are designed in a sleek, minimalist style, while the well-appointed kitchen is generous in size and equipped with high- quality appliances and views out to the mountains of Benahavis, The lounge and one of the bedrooms feature patio doors that open directly onto the main terrace, and both the master bedroom and the third bedroom each come with their own small terrace. The bathrooms are elegantly designed with walk-in showers and marble finishes, enhanced by underfloor heating for added comfort. Residents have access to a spacious communal swimming pool surrounded by beautifully landscaped gardens. Additional highlights of this stylish property include hot and cold air conditioning, convenient lift access to the underground garage with two parking spaces, and storage space. The complex also offers 24- hour security for peace of mind.