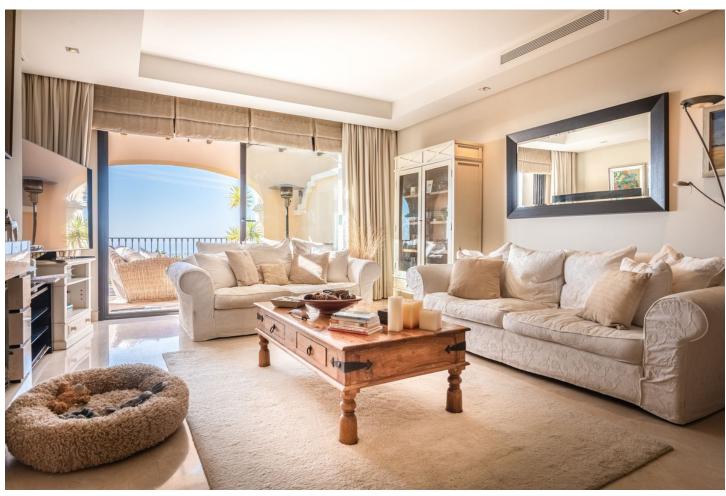

## Продажа - Апартамент - La Quinta 995.000€

La Quinta Апартамент

Коммунальные: 7,200 EUR / ИБИ: 800 EUR / год Мусор: 185 EUR / год

3

3

161 m2

This exceptional penthouse is located in a highly sought-after residential complex of Buenavista, perched on the hillside of La Quinta, it boasts stunning views of the sea, valley, golf course, mountains, and picturesque countryside. The complex is conveniently just a short drive from the vibrant town of San Pedro Alcántara on one side and Nueva Andalucía on the other, providing residents with a diverse range of amenities. Featuring 3 bedrooms and 3 bathrooms, this spacious penthouse includes a large, partially covered terrace that adds to the outdoor living space, showcasing breathtaking views. Thanks to its prime location and elevation, the entire apartment is bathed in natural light throughout the year. The open-plan living and dining areas are designed in a sleek, minimalist style, while the well-appointed kitchen is generous in size and equipped with high- quality appliances and views out to the mountains of Benahavis, The lounge and one of the bedrooms feature patio doors that open directly onto the main terrace, and both the master bedroom and the third bedroom each come with their own small terrace. The bathrooms are elegantly designed with walk-in showers and marble finishes, enhanced by underfloor heating for added comfort. Residents have access to a spacious communal swimming pool surrounded by beautifully landscaped gardens. Additional highlights of this stylish property include hot and cold air conditioning, convenient lift access to the underground garage with two parking spaces, and storage space. The complex also offers 24- hour security for peace of mind.