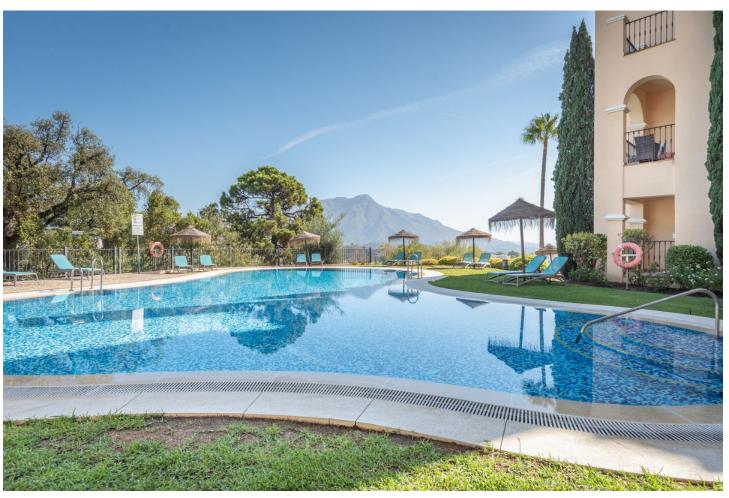

## Продажа - Апартамент - La Quinta 995.000€

La Quinta Апартамент

Коммунальные: 7,200 EUR / ИБИ: 800 EUR / год Мусор: 185 EUR / год

3

3

161 m2

This exceptional penthouse is located in a highly sought-after residential complex of Buenavista, perched on the hillside of La Quinta, it boasts stunning views of the sea, valley, golf course, mountains, and picturesque countryside. The complex is conveniently just a short drive from the vibrant town of San Pedro Alcántara on one side and Nueva Andalucía on the other, providing residents with a diverse range of amenities. Featuring 3 bedrooms and 3 bathrooms, this spacious penthouse includes a large, partially covered terrace that adds to the outdoor living space, showcasing breathtaking views. Thanks to its prime location and elevation, the entire apartment is bathed in natural light throughout the year. The open-plan living and dining areas are designed in a sleek, minimalist style, while the well-appointed kitchen is generous in size and equipped with high- quality appliances and views out to the mountains of Benahavis, The lounge and one of the bedrooms feature patio doors that open directly onto the main terrace, and both the master bedroom and the third bedroom each come with their own small terrace. The bathrooms are elegantly designed with walk-in showers and marble finishes, enhanced by underfloor heating for added comfort. Residents have access to a spacious communal swimming pool surrounded by beautifully landscaped gardens. Additional highlights of this stylish property include hot and cold air conditioning, convenient lift access to the underground garage with two parking spaces, and storage space. The complex also offers 24- hour security for peace of mind.