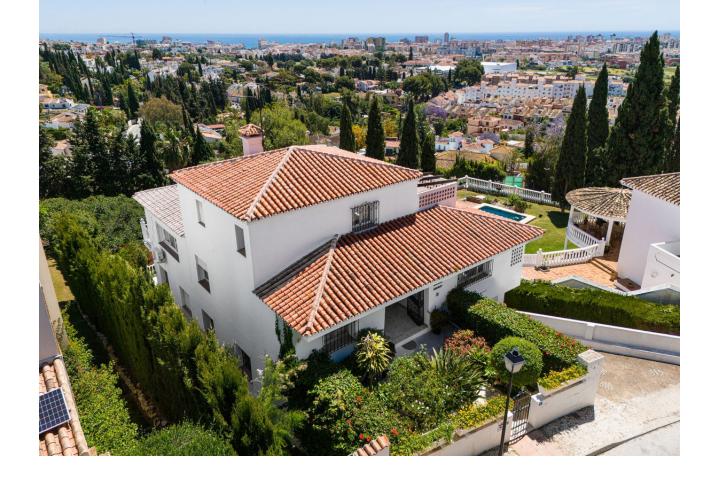

## Продажа - Дом - Sierrezuela **875.000€**

Sierrezuela Дом

7

6

522 m2

1000 m2

Located right on the border of Fuengirola, this stunning 7-bedroom villa offers spectacular views of both the city and the sea, surrounded by a charming natural setting with lush vegetation, a garden, and a beautiful south-facing pool. It truly is a lovely residence! Upon entering the villa, a stylish hallway leads to the spacious living and dining area, where you can enjoy impressive panoramic views. Upstairs, there are two additional bedrooms, one of which is very spacious, with plenty of natural light and a private terrace perfect for soaking up the sun. Stepping down one level from the main floor, you'll find a generous space that can be adapted into a gym, entertainment room, or any other type of room you desire. On this level, there are also two other large and comfortable bedrooms, both with en-suite bathrooms. One more level down, there's a very comfortable and well-equipped kitchen with direct access to the garden and pool. The property is situated in one of the most exclusive areas of Mijas Costa, near Fuengirola, with easy access to all amenities and transportation links within minutes. Additionally, on the ground floor, there are two more bedrooms, one of which has a private bathroom. In total, the villa has 6 bathrooms. This floor also includes a second kitchen and a sauna. From this kitchen, you can directly access the pool, which measures 3 x 9 m. This villa is ideal for a family looking for a spacious and serene home in a magnificent setting, combining the tranquility of nature with the proximity to shops, restaurants, and the center of Fuengirola, just a few minutes away.