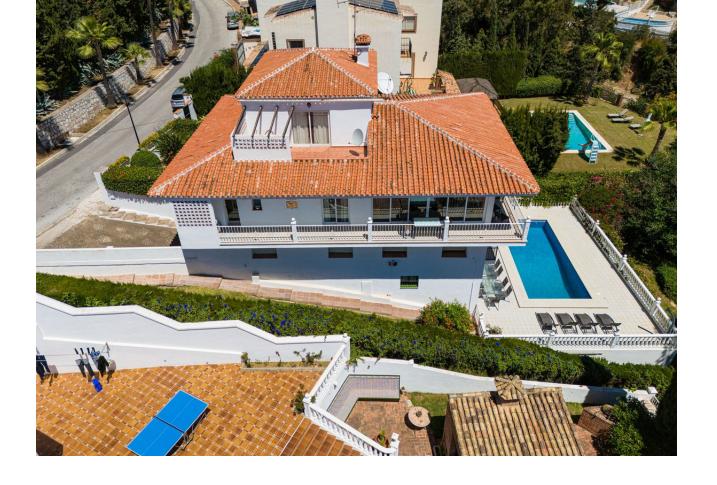

## Продажа - Дом - Sierrezuela **875.000€**

Sierrezuela Дом

7

6

522 m2

1000 m2

Located right on the border of Fuengirola, this stunning 7-bedroom villa offers spectacular views of both the city and the sea, surrounded by a charming natural setting with lush vegetation, a garden, and a beautiful south-facing pool. It truly is a lovely residence! Upon entering the villa, a stylish hallway leads to the spacious living and dining area, where you can enjoy impressive panoramic views. Upstairs, there are two additional bedrooms, one of which is very spacious, with plenty of natural light and a private terrace perfect for soaking up the sun. Stepping down one level from the main floor, you'll find a generous space that can be adapted into a gym, entertainment room, or any other type of room you desire. On this level, there are also two other large and comfortable bedrooms, both with en-suite bathrooms. One more level down, there's a very comfortable and well-equipped kitchen with direct access to the garden and pool. The property is situated in one of the most exclusive areas of Mijas Costa, near Fuengirola, with easy access to all amenities and transportation links within minutes. Additionally, on the ground floor, there are two more bedrooms, one of which has a private bathroom. In total, the villa has 6 bathrooms. This floor also includes a second kitchen and a sauna. From this kitchen, you can directly access the pool, which measures 3 x 9 m. This villa is ideal for a family looking for a spacious and serene home in a magnificent setting, combining the tranquility of nature with the proximity to shops, restaurants, and the center of Fuengirola, just a few minutes away.