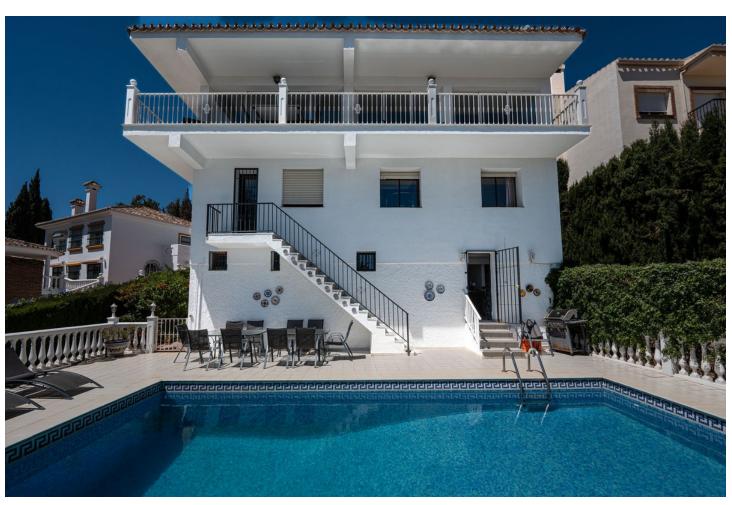

## Продажа - Дом - Sierrezuela **875.000€**

Sierrezuela Дом

7

6

522 m2

1000 m2

Located right on the border of Fuengirola, this stunning 7-bedroom villa offers spectacular views of both the city and the sea, surrounded by a charming natural setting with lush vegetation, a garden, and a beautiful south-facing pool. It truly is a lovely residence! Upon entering the villa, a stylish hallway leads to the spacious living and dining area, where you can enjoy impressive panoramic views. Upstairs, there are two additional bedrooms, one of which is very spacious, with plenty of natural light and a private terrace perfect for soaking up the sun. Stepping down one level from the main floor, you'll find a generous space that can be adapted into a gym, entertainment room, or any other type of room you desire. On this level, there are also two other large and comfortable bedrooms, both with en-suite bathrooms. One more level down, there's a very comfortable and well-equipped kitchen with direct access to the garden and pool. The property is situated in one of the most exclusive areas of Mijas Costa, near Fuengirola, with easy access to all amenities and transportation links within minutes. Additionally, on the ground floor, there are two more bedrooms, one of which has a private bathroom. In total, the villa has 6 bathrooms. This floor also includes a second kitchen and a sauna. From this kitchen, you can directly access the pool, which measures 3 x 9 m. This villa is ideal for a family looking for a spacious and serene home in a magnificent setting, combining the tranquility of nature with the proximity to shops, restaurants, and the center of Fuengirola, just a few minutes away.