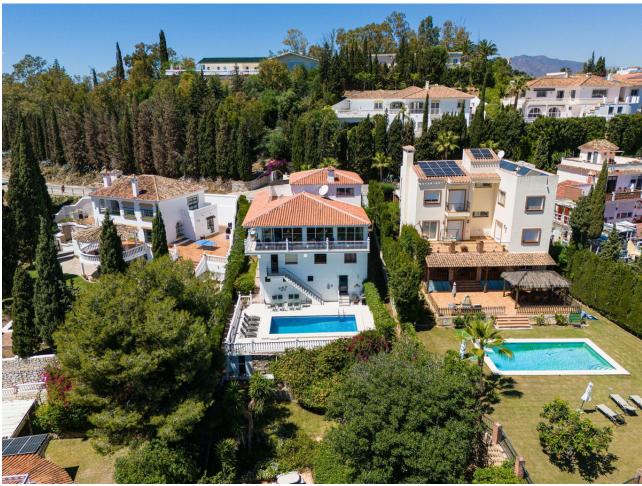

## Продажа - Дом - Sierrezuela **875.000€**

Sierrezuela Дом

7

6

522 m2

1000 m2

Located right on the border of Fuengirola, this stunning 7-bedroom villa offers spectacular views of both the city and the sea, surrounded by a charming natural setting with lush vegetation, a garden, and a beautiful south-facing pool. It truly is a lovely residence! Upon entering the villa, a stylish hallway leads to the spacious living and dining area, where you can enjoy impressive panoramic views. Upstairs, there are two additional bedrooms, one of which is very spacious, with plenty of natural light and a private terrace perfect for soaking up the sun. Stepping down one level from the main floor, you'll find a generous space that can be adapted into a gym, entertainment room, or any other type of room you desire. On this level, there are also two other large and comfortable bedrooms, both with en-suite bathrooms. One more level down, there's a very comfortable and well-equipped kitchen with direct access to the garden and pool. The property is situated in one of the most exclusive areas of Mijas Costa, near Fuengirola, with easy access to all amenities and transportation links within minutes. Additionally, on the ground floor, there are two more bedrooms, one of which has a private bathroom. In total, the villa has 6 bathrooms. This floor also includes a second kitchen and a sauna. From this kitchen, you can directly access the pool, which measures 3 x 9 m. This villa is ideal for a family looking for a spacious and serene home in a magnificent setting, combining the tranquility of nature with the proximity to shops, restaurants, and the center of Fuengirola, just a few minutes away.