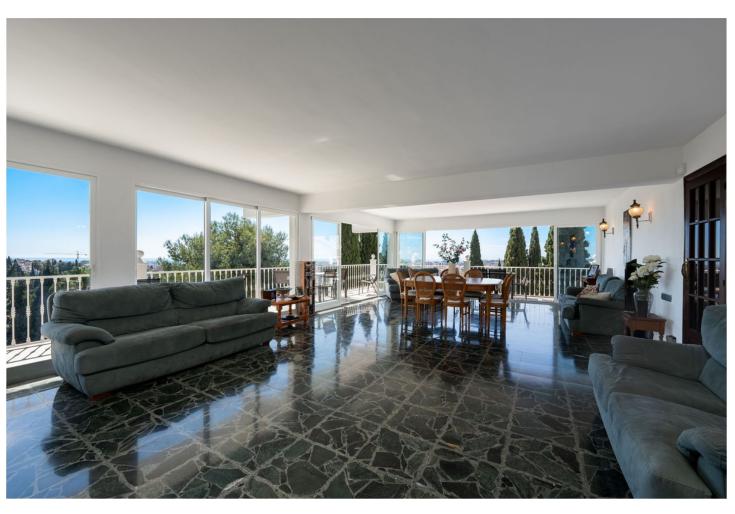

## Продажа - Дом - Sierrezuela **875.000€**

Sierrezuela Дом

7

6

522 m2

1000 m2

Located right on the border of Fuengirola, this stunning 7-bedroom villa offers spectacular views of both the city and the sea, surrounded by a charming natural setting with lush vegetation, a garden, and a beautiful south-facing pool. It truly is a lovely residence! Upon entering the villa, a stylish hallway leads to the spacious living and dining area, where you can enjoy impressive panoramic views. Upstairs, there are two additional bedrooms, one of which is very spacious, with plenty of natural light and a private terrace perfect for soaking up the sun. Stepping down one level from the main floor, you'll find a generous space that can be adapted into a gym, entertainment room, or any other type of room you desire. On this level, there are also two other large and comfortable bedrooms, both with en-suite bathrooms. One more level down, there's a very comfortable and well-equipped kitchen with direct access to the garden and pool. The property is situated in one of the most exclusive areas of Mijas Costa, near Fuengirola, with easy access to all amenities and transportation links within minutes. Additionally, on the ground floor, there are two more bedrooms, one of which has a private bathroom. In total, the villa has 6 bathrooms. This floor also includes a second kitchen and a sauna. From this kitchen, you can directly access the pool, which measures 3 x 9 m. This villa is ideal for a family looking for a spacious and serene home in a magnificent setting, combining the tranquility of nature with the proximity to shops, restaurants, and the center of Fuengirola, just a few minutes away.