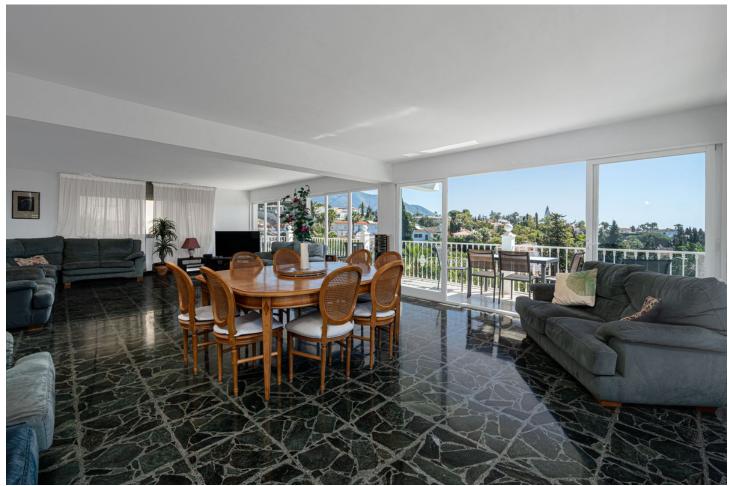

## Продажа - Дом - Sierrezuela **875.000€**

Sierrezuela Дом

7

6

522 m2

1000 m2

Located right on the border of Fuengirola, this stunning 7-bedroom villa offers spectacular views of both the city and the sea, surrounded by a charming natural setting with lush vegetation, a garden, and a beautiful south-facing pool. It truly is a lovely residence! Upon entering the villa, a stylish hallway leads to the spacious living and dining area, where you can enjoy impressive panoramic views. Upstairs, there are two additional bedrooms, one of which is very spacious, with plenty of natural light and a private terrace perfect for soaking up the sun. Stepping down one level from the main floor, you'll find a generous space that can be adapted into a gym, entertainment room, or any other type of room you desire. On this level, there are also two other large and comfortable bedrooms, both with en-suite bathrooms. One more level down, there's a very comfortable and well-equipped kitchen with direct access to the garden and pool. The property is situated in one of the most exclusive areas of Mijas Costa, near Fuengirola, with easy access to all amenities and transportation links within minutes. Additionally, on the ground floor, there are two more bedrooms, one of which has a private bathroom. In total, the villa has 6 bathrooms. This floor also includes a second kitchen and a sauna. From this kitchen, you can directly access the pool, which measures 3 x 9 m. This villa is ideal for a family looking for a spacious and serene home in a magnificent setting, combining the tranquility of nature with the proximity to shops, restaurants, and the center of Fuengirola, just a few minutes away.