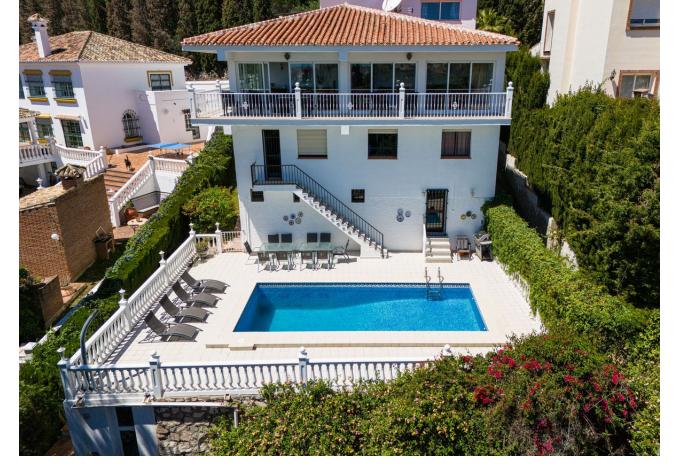

## Продажа - Дом - Sierrezuela **875.000€**

Sierrezuela Дом

7

6

522 m2

1000 m2

Located right on the border of Fuengirola, this stunning 7-bedroom villa offers spectacular views of both the city and the sea, surrounded by a charming natural setting with lush vegetation, a garden, and a beautiful south-facing pool. It truly is a lovely residence! Upon entering the villa, a stylish hallway leads to the spacious living and dining area, where you can enjoy impressive panoramic views. Upstairs, there are two additional bedrooms, one of which is very spacious, with plenty of natural light and a private terrace perfect for soaking up the sun. Stepping down one level from the main floor, you'll find a generous space that can be adapted into a gym, entertainment room, or any other type of room you desire. On this level, there are also two other large and comfortable bedrooms, both with en-suite bathrooms. One more level down, there's a very comfortable and well-equipped kitchen with direct access to the garden and pool. The property is situated in one of the most exclusive areas of Mijas Costa, near Fuengirola, with easy access to all amenities and transportation links within minutes. Additionally, on the ground floor, there are two more bedrooms, one of which has a private bathroom. In total, the villa has 6 bathrooms. This floor also includes a second kitchen and a sauna. From this kitchen, you can directly access the pool, which measures 3 x 9 m. This villa is ideal for a family looking for a spacious and serene home in a magnificent setting, combining the tranquility of nature with the proximity to shops, restaurants, and the center of Fuengirola, just a few minutes away.