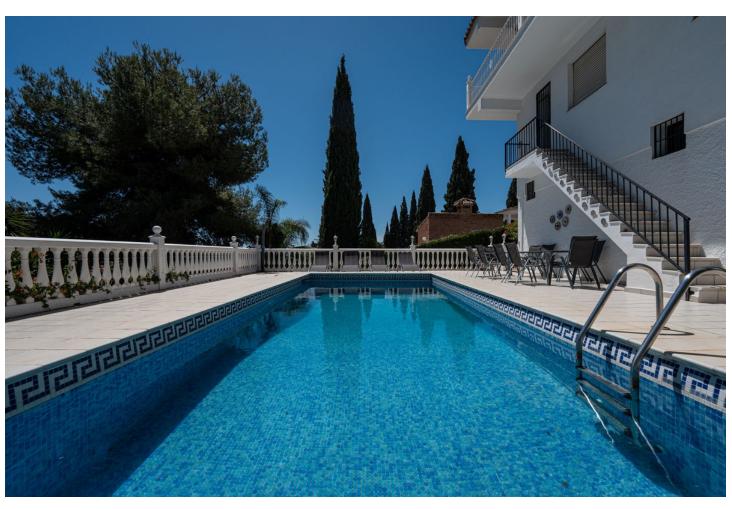

## Продажа - Дом - Sierrezuela **875.000€**

Sierrezuela Дом

7

6

522 m2

1000 m2

Located right on the border of Fuengirola, this stunning 7-bedroom villa offers spectacular views of both the city and the sea, surrounded by a charming natural setting with lush vegetation, a garden, and a beautiful south-facing pool. It truly is a lovely residence! Upon entering the villa, a stylish hallway leads to the spacious living and dining area, where you can enjoy impressive panoramic views. Upstairs, there are two additional bedrooms, one of which is very spacious, with plenty of natural light and a private terrace perfect for soaking up the sun. Stepping down one level from the main floor, you'll find a generous space that can be adapted into a gym, entertainment room, or any other type of room you desire. On this level, there are also two other large and comfortable bedrooms, both with en-suite bathrooms. One more level down, there's a very comfortable and well-equipped kitchen with direct access to the garden and pool. The property is situated in one of the most exclusive areas of Mijas Costa, near Fuengirola, with easy access to all amenities and transportation links within minutes. Additionally, on the ground floor, there are two more bedrooms, one of which has a private bathroom. In total, the villa has 6 bathrooms. This floor also includes a second kitchen and a sauna. From this kitchen, you can directly access the pool, which measures 3 x 9 m. This villa is ideal for a family looking for a spacious and serene home in a magnificent setting, combining the tranquility of nature with the proximity to shops, restaurants, and the center of Fuengirola, just a few minutes away.