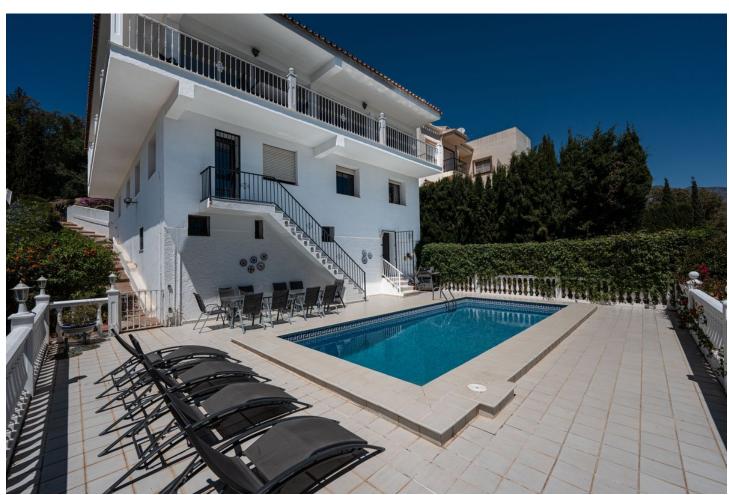

## Продажа - Дом - Sierrezuela **875.000€**

Sierrezuela Дом

7

6

522 m2

1000 m2

Located right on the border of Fuengirola, this stunning 7-bedroom villa offers spectacular views of both the city and the sea, surrounded by a charming natural setting with lush vegetation, a garden, and a beautiful south-facing pool. It truly is a lovely residence! Upon entering the villa, a stylish hallway leads to the spacious living and dining area, where you can enjoy impressive panoramic views. Upstairs, there are two additional bedrooms, one of which is very spacious, with plenty of natural light and a private terrace perfect for soaking up the sun. Stepping down one level from the main floor, you'll find a generous space that can be adapted into a gym, entertainment room, or any other type of room you desire. On this level, there are also two other large and comfortable bedrooms, both with en-suite bathrooms. One more level down, there's a very comfortable and well-equipped kitchen with direct access to the garden and pool. The property is situated in one of the most exclusive areas of Mijas Costa, near Fuengirola, with easy access to all amenities and transportation links within minutes. Additionally, on the ground floor, there are two more bedrooms, one of which has a private bathroom. In total, the villa has 6 bathrooms. This floor also includes a second kitchen and a sauna. From this kitchen, you can directly access the pool, which measures 3 x 9 m. This villa is ideal for a family looking for a spacious and serene home in a magnificent setting, combining the tranquility of nature with the proximity to shops, restaurants, and the center of Fuengirola, just a few minutes away.