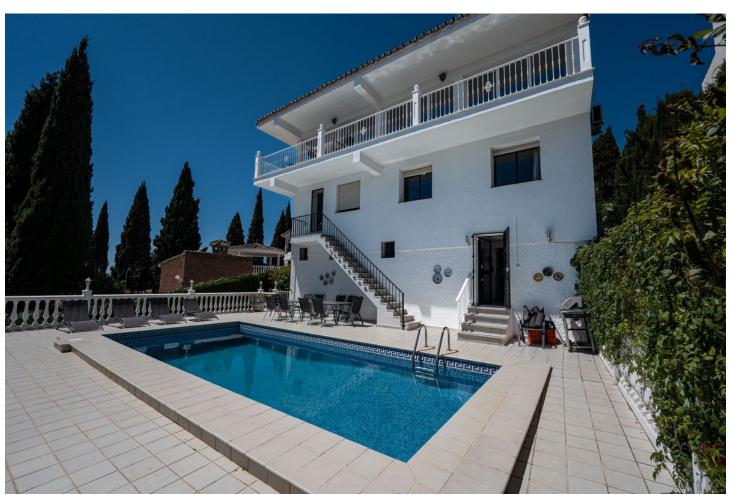

## Продажа - Дом - Sierrezuela **875.000€**

Sierrezuela Дом

7

6

522 m2

1000 m2

Located right on the border of Fuengirola, this stunning 7-bedroom villa offers spectacular views of both the city and the sea, surrounded by a charming natural setting with lush vegetation, a garden, and a beautiful south-facing pool. It truly is a lovely residence! Upon entering the villa, a stylish hallway leads to the spacious living and dining area, where you can enjoy impressive panoramic views. Upstairs, there are two additional bedrooms, one of which is very spacious, with plenty of natural light and a private terrace perfect for soaking up the sun. Stepping down one level from the main floor, you'll find a generous space that can be adapted into a gym, entertainment room, or any other type of room you desire. On this level, there are also two other large and comfortable bedrooms, both with en-suite bathrooms. One more level down, there's a very comfortable and well-equipped kitchen with direct access to the garden and pool. The property is situated in one of the most exclusive areas of Mijas Costa, near Fuengirola, with easy access to all amenities and transportation links within minutes. Additionally, on the ground floor, there are two more bedrooms, one of which has a private bathroom. In total, the villa has 6 bathrooms. This floor also includes a second kitchen and a sauna. From this kitchen, you can directly access the pool, which measures 3 x 9 m. This villa is ideal for a family looking for a spacious and serene home in a magnificent setting, combining the tranquility of nature with the proximity to shops, restaurants, and the center of Fuengirola, just a few minutes away.