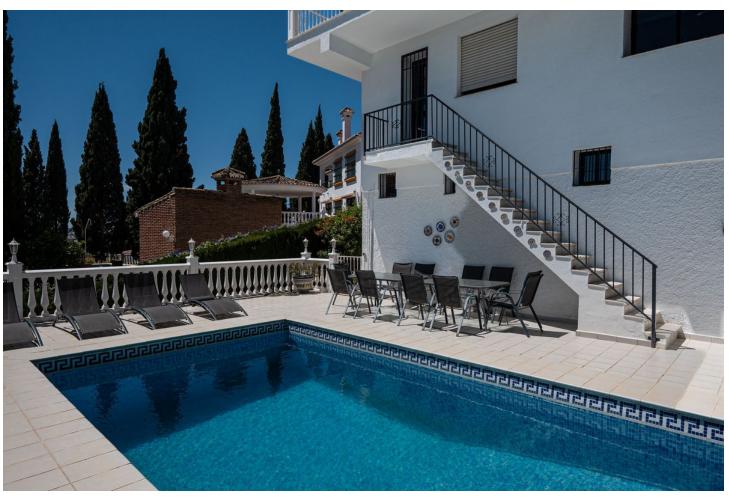

## Продажа - Дом - Sierrezuela **875.000€**

Sierrezuela Дом

7

6

522 m2

1000 m2

Located right on the border of Fuengirola, this stunning 7-bedroom villa offers spectacular views of both the city and the sea, surrounded by a charming natural setting with lush vegetation, a garden, and a beautiful south-facing pool. It truly is a lovely residence! Upon entering the villa, a stylish hallway leads to the spacious living and dining area, where you can enjoy impressive panoramic views. Upstairs, there are two additional bedrooms, one of which is very spacious, with plenty of natural light and a private terrace perfect for soaking up the sun. Stepping down one level from the main floor, you'll find a generous space that can be adapted into a gym, entertainment room, or any other type of room you desire. On this level, there are also two other large and comfortable bedrooms, both with en-suite bathrooms. One more level down, there's a very comfortable and well-equipped kitchen with direct access to the garden and pool. The property is situated in one of the most exclusive areas of Mijas Costa, near Fuengirola, with easy access to all amenities and transportation links within minutes. Additionally, on the ground floor, there are two more bedrooms, one of which has a private bathroom. In total, the villa has 6 bathrooms. This floor also includes a second kitchen and a sauna. From this kitchen, you can directly access the pool, which measures 3 x 9 m. This villa is ideal for a family looking for a spacious and serene home in a magnificent setting, combining the tranquility of nature with the proximity to shops, restaurants, and the center of Fuengirola, just a few minutes away.