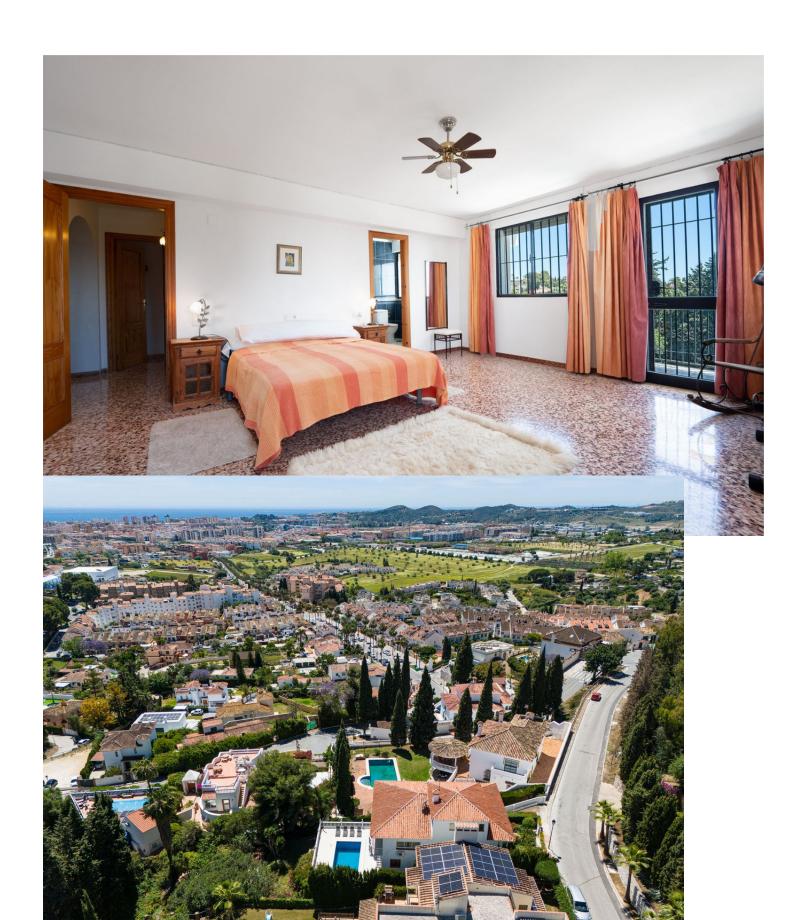

## Продажа - Дом - Sierrezuela **875.000€**

Sierrezuela Дом

7

6

522 m2

1000 m2

Located right on the border of Fuengirola, this stunning 7-bedroom villa offers spectacular views of both the city and the sea, surrounded by a charming natural setting with lush vegetation, a garden, and a beautiful south-facing pool. It truly is a lovely residence! Upon entering the villa, a stylish hallway leads to the spacious living and dining area, where you can enjoy impressive panoramic views. Upstairs, there are two additional bedrooms, one of which is very spacious, with plenty of natural light and a private terrace perfect for soaking up the sun. Stepping down one level from the main floor, you'll find a generous space that can be adapted into a gym, entertainment room, or any other type of room you desire. On this level, there are also two other large and comfortable bedrooms, both with en-suite bathrooms. One more level down, there's a very comfortable and well-equipped kitchen with direct access to the garden and pool. The property is situated in one of the most exclusive areas of Mijas Costa, near Fuengirola, with easy access to all amenities and transportation links within minutes. Additionally, on the ground floor, there are two more bedrooms, one of which has a private bathroom. In total, the villa has 6 bathrooms. This floor also includes a second kitchen and a sauna. From this kitchen, you can directly access the pool, which measures 3 x 9 m. This villa is ideal for a family looking for a spacious and serene home in a magnificent setting, combining the tranquility of nature with the proximity to shops, restaurants, and the center of Fuengirola, just a few minutes away.