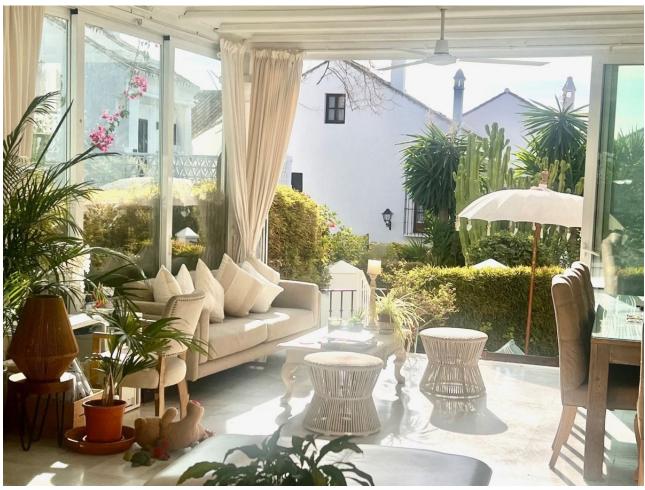

## Продажа - Дом - Marbella 795.000€

Marbella Дом

3

3

203 m2

A beautifully renovated townhouse located in a tranquil residential area of Nagueles, within a secure, fully gated community featuring CCTV and charming cobbled streets, complemented by meticulously maintained gardens and communal swimming pools. The property includes a private parking space conveniently situated at the front entrance. It offers quick access by car to the heart of Marbella, the beaches, and Puerto Banus. The townhouse has undergone a complete refurbishment, showcasing white beamed ceilings throughout. Spanning three levels, it benefits from abundant sunlight and sea views from the upper terraces. The ground floor comprises an entrance that leads to a modern kitchen equipped with high-end appliances, a breakfast island, and an American-style fridge freezer. This area flows into a spacious living room that features two seating areas and a dining space, which opens onto a sunny patio garden that connects to the beautifully landscaped communal gardens and swimming pools. The living room is enhanced by a wood-burning fireplace and electric wall heaters, with ceiling fans installed throughout the property. On the upper level, there is a generous master bedroom with an ensuite bathroom that opens onto an expansive sun terrace. Additionally, a guest bedroom is located on the same floor, complete with an ensuite bathroom and a patio door leading to a balcony. The second upper floor houses a large third bedroom with an ensuite bathroom, which also provides access to a sunny terrace with sea views. Furthermore, there is a separate attic storage room. The property features newly installed double-glazed windows and patio doors throughout, making it an exceptional family home.