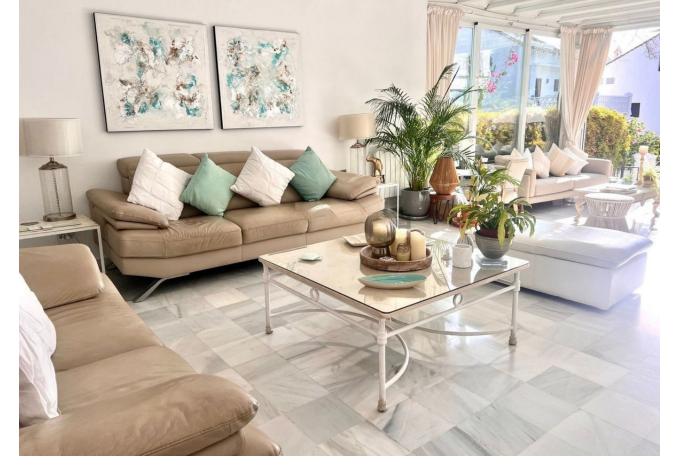

## Продажа - Дом - Marbella 795.000€

Marbella Дом

3

3

203 m2

A beautifully renovated townhouse located in a tranquil residential area of Nagueles, within a secure, fully gated community featuring CCTV and charming cobbled streets, complemented by meticulously maintained gardens and communal swimming pools. The property includes a private parking space conveniently situated at the front entrance. It offers quick access by car to the heart of Marbella, the beaches, and Puerto Banus. The townhouse has undergone a complete refurbishment, showcasing white beamed ceilings throughout. Spanning three levels, it benefits from abundant sunlight and sea views from the upper terraces. The ground floor comprises an entrance that leads to a modern kitchen equipped with high-end appliances, a breakfast island, and an American-style fridge freezer. This area flows into a spacious living room that features two seating areas and a dining space, which opens onto a sunny patio garden that connects to the beautifully landscaped communal gardens and swimming pools. The living room is enhanced by a wood-burning fireplace and electric wall heaters, with ceiling fans installed throughout the property. On the upper level, there is a generous master bedroom with an ensuite bathroom that opens onto an expansive sun terrace. Additionally, a guest bedroom is located on the same floor, complete with an ensuite bathroom and a patio door leading to a balcony. The second upper floor houses a large third bedroom with an ensuite bathroom, which also provides access to a sunny terrace with sea views. Furthermore, there is a separate attic storage room. The property features newly installed double-glazed windows and patio doors throughout, making it an exceptional family home.