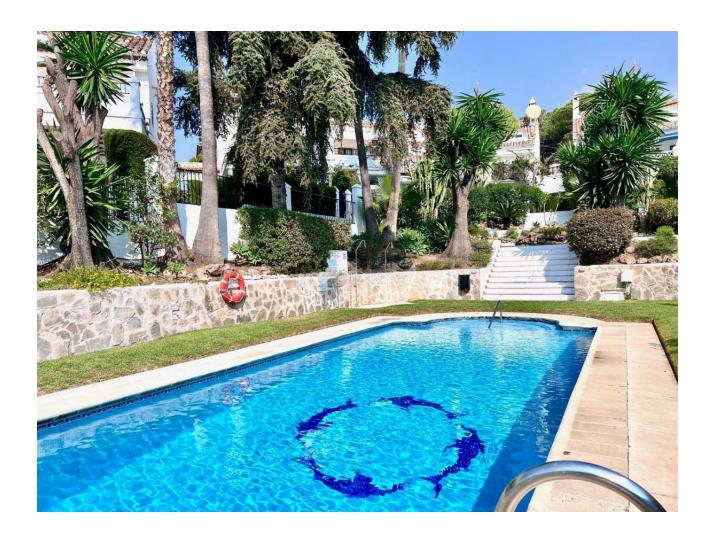

## Продажа - Дом - Marbella 795.000€

Marbella Дом

3

3

203 m2

A beautifully renovated townhouse located in a tranquil residential area of Nagueles, within a secure, fully gated community featuring CCTV and charming cobbled streets, complemented by meticulously maintained gardens and communal swimming pools. The property includes a private parking space conveniently situated at the front entrance. It offers quick access by car to the heart of Marbella, the beaches, and Puerto Banus. The townhouse has undergone a complete refurbishment, showcasing white beamed ceilings throughout. Spanning three levels, it benefits from abundant sunlight and sea views from the upper terraces. The ground floor comprises an entrance that leads to a modern kitchen equipped with high-end appliances, a breakfast island, and an American-style fridge freezer. This area flows into a spacious living room that features two seating areas and a dining space, which opens onto a sunny patio garden that connects to the beautifully landscaped communal gardens and swimming pools. The living room is enhanced by a wood-burning fireplace and electric wall heaters, with ceiling fans installed throughout the property. On the upper level, there is a generous master bedroom with an ensuite bathroom that opens onto an expansive sun terrace. Additionally, a guest bedroom is located on the same floor, complete with an ensuite bathroom and a patio door leading to a balcony. The second upper floor houses a large third bedroom with an ensuite bathroom, which also provides access to a sunny terrace with sea views. Furthermore, there is a separate attic storage room. The property features newly installed double-glazed windows and patio doors throughout, making it an exceptional family home.