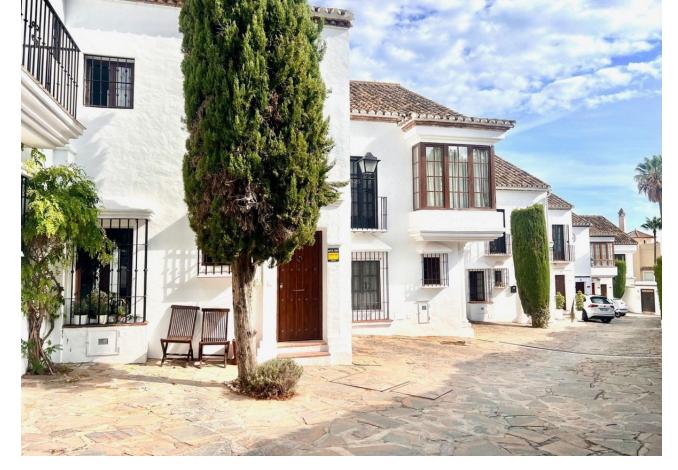

## Продажа - Дом - Marbella 795.000€

Marbella Дом

3

3

203 m2

A beautifully renovated townhouse located in a tranquil residential area of Nagueles, within a secure, fully gated community featuring CCTV and charming cobbled streets, complemented by meticulously maintained gardens and communal swimming pools. The property includes a private parking space conveniently situated at the front entrance. It offers quick access by car to the heart of Marbella, the beaches, and Puerto Banus. The townhouse has undergone a complete refurbishment, showcasing white beamed ceilings throughout. Spanning three levels, it benefits from abundant sunlight and sea views from the upper terraces. The ground floor comprises an entrance that leads to a modern kitchen equipped with high-end appliances, a breakfast island, and an American-style fridge freezer. This area flows into a spacious living room that features two seating areas and a dining space, which opens onto a sunny patio garden that connects to the beautifully landscaped communal gardens and swimming pools. The living room is enhanced by a wood-burning fireplace and electric wall heaters, with ceiling fans installed throughout the property. On the upper level, there is a generous master bedroom with an ensuite bathroom that opens onto an expansive sun terrace. Additionally, a guest bedroom is located on the same floor, complete with an ensuite bathroom and a patio door leading to a balcony. The second upper floor houses a large third bedroom with an ensuite bathroom, which also provides access to a sunny terrace with sea views. Furthermore, there is a separate attic storage room. The property features newly installed double-glazed windows and patio doors throughout, making it an exceptional family home.