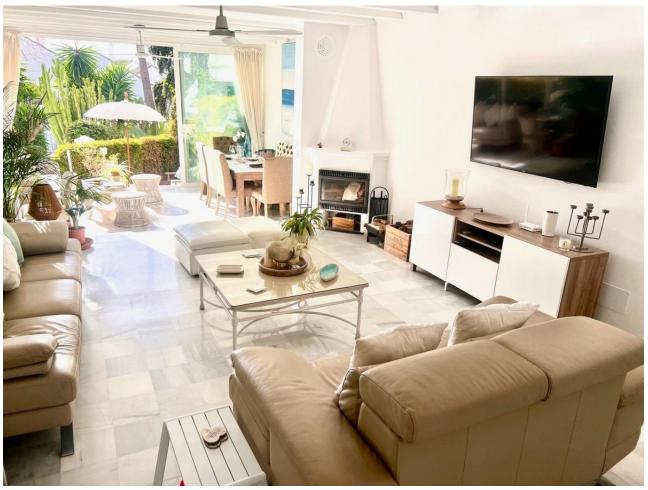

## Продажа - Дом - Marbella 795.000€

Marbella Дом

3

3

203 m2

A beautifully renovated townhouse located in a tranquil residential area of Nagueles, within a secure, fully gated community featuring CCTV and charming cobbled streets, complemented by meticulously maintained gardens and communal swimming pools. The property includes a private parking space conveniently situated at the front entrance. It offers quick access by car to the heart of Marbella, the beaches, and Puerto Banus. The townhouse has undergone a complete refurbishment, showcasing white beamed ceilings throughout. Spanning three levels, it benefits from abundant sunlight and sea views from the upper terraces. The ground floor comprises an entrance that leads to a modern kitchen equipped with high-end appliances, a breakfast island, and an American-style fridge freezer. This area flows into a spacious living room that features two seating areas and a dining space, which opens onto a sunny patio garden that connects to the beautifully landscaped communal gardens and swimming pools. The living room is enhanced by a wood-burning fireplace and electric wall heaters, with ceiling fans installed throughout the property. On the upper level, there is a generous master bedroom with an ensuite bathroom that opens onto an expansive sun terrace. Additionally, a guest bedroom is located on the same floor, complete with an ensuite bathroom and a patio door leading to a balcony. The second upper floor houses a large third bedroom with an ensuite bathroom, which also provides access to a sunny terrace with sea views. Furthermore, there is a separate attic storage room. The property features newly installed double-glazed windows and patio doors throughout, making it an exceptional family home.