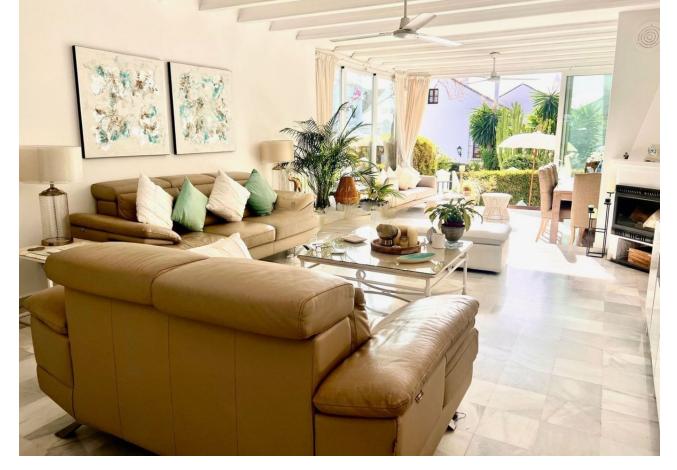

## Продажа - Дом - Marbella 795.000€

Marbella Дом

3

3

203 m2

A beautifully renovated townhouse located in a tranquil residential area of Nagueles, within a secure, fully gated community featuring CCTV and charming cobbled streets, complemented by meticulously maintained gardens and communal swimming pools. The property includes a private parking space conveniently situated at the front entrance. It offers quick access by car to the heart of Marbella, the beaches, and Puerto Banus. The townhouse has undergone a complete refurbishment, showcasing white beamed ceilings throughout. Spanning three levels, it benefits from abundant sunlight and sea views from the upper terraces. The ground floor comprises an entrance that leads to a modern kitchen equipped with high-end appliances, a breakfast island, and an American-style fridge freezer. This area flows into a spacious living room that features two seating areas and a dining space, which opens onto a sunny patio garden that connects to the beautifully landscaped communal gardens and swimming pools. The living room is enhanced by a wood-burning fireplace and electric wall heaters, with ceiling fans installed throughout the property. On the upper level, there is a generous master bedroom with an ensuite bathroom that opens onto an expansive sun terrace. Additionally, a guest bedroom is located on the same floor, complete with an ensuite bathroom and a patio door leading to a balcony. The second upper floor houses a large third bedroom with an ensuite bathroom, which also provides access to a sunny terrace with sea views. Furthermore, there is a separate attic storage room. The property features newly installed double-glazed windows and patio doors throughout, making it an exceptional family home.