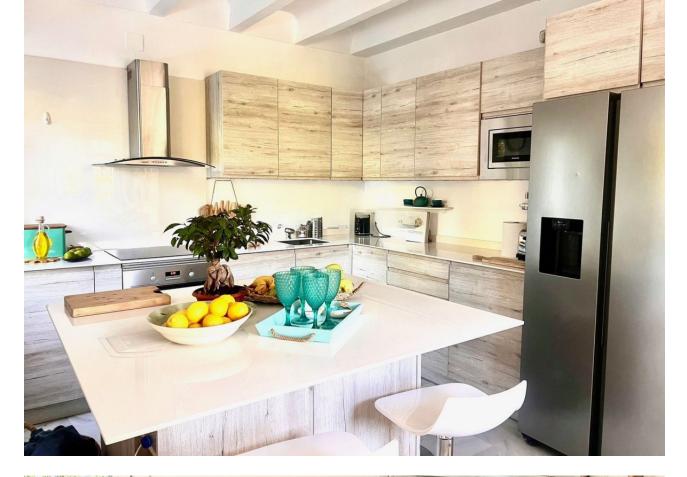

## Продажа - Дом - Marbella 795.000€

Marbella Дом

3

3

203 m2

A beautifully renovated townhouse located in a tranquil residential area of Nagueles, within a secure, fully gated community featuring CCTV and charming cobbled streets, complemented by meticulously maintained gardens and communal swimming pools. The property includes a private parking space conveniently situated at the front entrance. It offers quick access by car to the heart of Marbella, the beaches, and Puerto Banus. The townhouse has undergone a complete refurbishment, showcasing white beamed ceilings throughout. Spanning three levels, it benefits from abundant sunlight and sea views from the upper terraces. The ground floor comprises an entrance that leads to a modern kitchen equipped with high-end appliances, a breakfast island, and an American-style fridge freezer. This area flows into a spacious living room that features two seating areas and a dining space, which opens onto a sunny patio garden that connects to the beautifully landscaped communal gardens and swimming pools. The living room is enhanced by a wood-burning fireplace and electric wall heaters, with ceiling fans installed throughout the property. On the upper level, there is a generous master bedroom with an ensuite bathroom that opens onto an expansive sun terrace. Additionally, a guest bedroom is located on the same floor, complete with an ensuite bathroom and a patio door leading to a balcony. The second upper floor houses a large third bedroom with an ensuite bathroom, which also provides access to a sunny terrace with sea views. Furthermore, there is a separate attic storage room. The property features newly installed double-glazed windows and patio doors throughout, making it an exceptional family home.