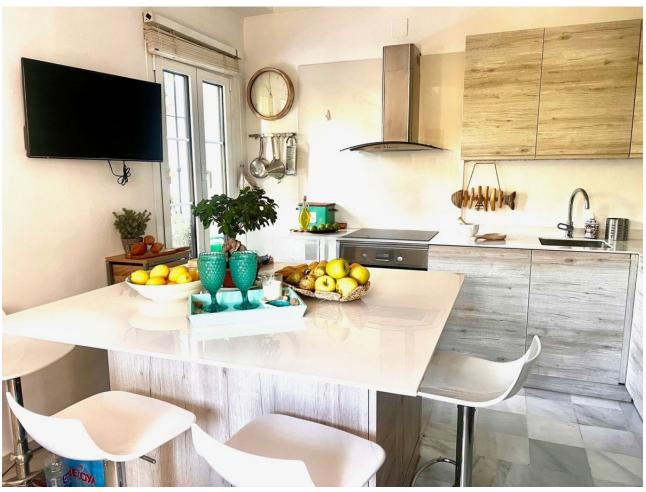

## Продажа - Дом - Marbella 795.000€

Marbella Дом

3

3

203 m2

A beautifully renovated townhouse located in a tranquil residential area of Nagueles, within a secure, fully gated community featuring CCTV and charming cobbled streets, complemented by meticulously maintained gardens and communal swimming pools. The property includes a private parking space conveniently situated at the front entrance. It offers quick access by car to the heart of Marbella, the beaches, and Puerto Banus. The townhouse has undergone a complete refurbishment, showcasing white beamed ceilings throughout. Spanning three levels, it benefits from abundant sunlight and sea views from the upper terraces. The ground floor comprises an entrance that leads to a modern kitchen equipped with high-end appliances, a breakfast island, and an American-style fridge freezer. This area flows into a spacious living room that features two seating areas and a dining space, which opens onto a sunny patio garden that connects to the beautifully landscaped communal gardens and swimming pools. The living room is enhanced by a wood-burning fireplace and electric wall heaters, with ceiling fans installed throughout the property. On the upper level, there is a generous master bedroom with an ensuite bathroom that opens onto an expansive sun terrace. Additionally, a guest bedroom is located on the same floor, complete with an ensuite bathroom and a patio door leading to a balcony. The second upper floor houses a large third bedroom with an ensuite bathroom, which also provides access to a sunny terrace with sea views. Furthermore, there is a separate attic storage room. The property features newly installed double-glazed windows and patio doors throughout, making it an exceptional family home.