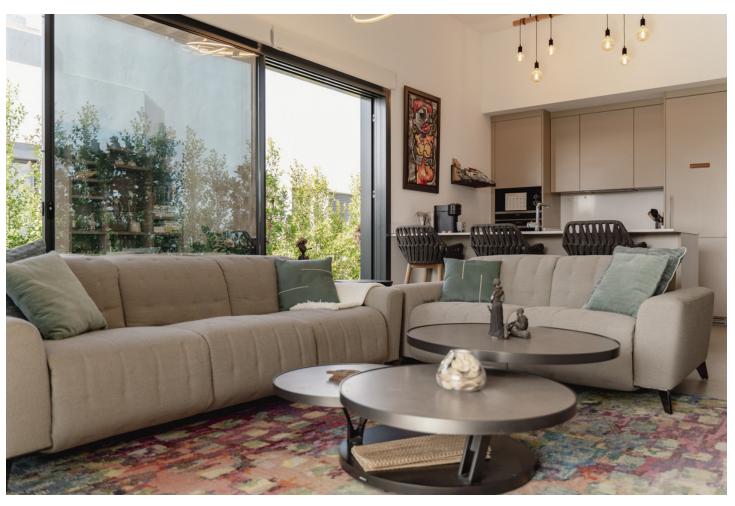

Located in the upper area of Paraíso Barronal, this beautiful penthouse faces south-east and has both mountain and sea views. Constructed in 2021, this property is practically brand new. It counts with two bedrooms with fitted wardrobes, two bathrooms, open plan living room/kitchen and three terraces, one of them with a private pool and barbecue area, which makes it very special. Both terraces count with electric awnings in and the apartment has a home automation system, plant irrigation system, underfloor heating, air-conditioning heating system per room with hot/cold pump. Constructed with high quality materials and regarding communal facilities, the residence counts with: an adults common swimming pool and a small pool for children; air-conditioned gym with shower area; jacuzzi, sauna and Turkish bath. This area is known for its luxury villas and apartments around as well and is less than 5 minutes away from La Atalaya Golf and El Paraiso Golf. It's less than 10 minutes drive to Puerto Banus and has an easy access from the main road. This penthouse has an ideal location to enjoy peace and quiet while is being close to great services and amenities. Perfect investment as well regarding short/long term rentals and it has touristic license.