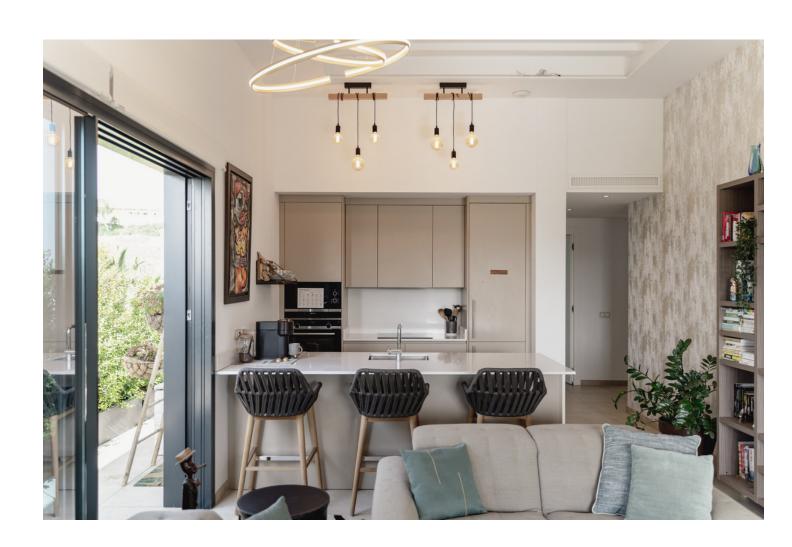

Located in the upper area of Paraíso Barronal, this beautiful penthouse faces south-east and has both mountain and sea views. Constructed in 2021, this property is practically brand new. It counts with two bedrooms with fitted wardrobes, two bathrooms, open plan living room/kitchen and three terraces, one of them with a private pool and barbecue area, which makes it very special. Both terraces count with electric awnings in and the apartment has a home automation system, plant irrigation system, underfloor heating, air-conditioning heating system per room with hot/cold pump. Constructed with high quality materials and regarding communal facilities, the residence counts with: an adults common swimming pool and a small pool for children; air-conditioned gym with shower area; jacuzzi, sauna and Turkish bath. This area is known for its luxury villas and apartments around as well and is less than 5 minutes away from La Atalaya Golf and El Paraiso Golf. It's less than 10 minutes drive to Puerto Banus and has an easy access from the main road. This penthouse has an ideal location to enjoy peace and quiet while is being close to great services and amenities. Perfect investment as well regarding short/long term rentals and it has touristic license.