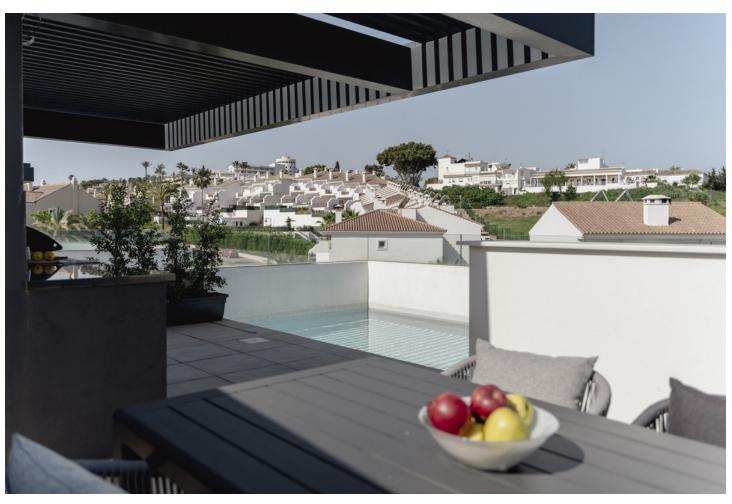

Located in the upper area of Paraíso Barronal, this beautiful penthouse faces south-east and has both mountain and sea views. Constructed in 2021, this property is practically brand new. It counts with two bedrooms with fitted wardrobes, two bathrooms, open plan living room/kitchen and three terraces, one of them with a private pool and barbecue area, which makes it very special. Both terraces count with electric awnings in and the apartment has a home automation system, plant irrigation system, underfloor heating, air-conditioning heating system per room with hot/cold pump. Constructed with high quality materials and regarding communal facilities, the residence counts with: an adults common swimming pool and a small pool for children; air-conditioned gym with shower area; jacuzzi, sauna and Turkish bath. This area is known for its luxury villas and apartments around as well and is less than 5 minutes away from La Atalaya Golf and El Paraiso Golf. It's less than 10 minutes drive to Puerto Banus and has an easy access from the main road. This penthouse has an ideal location to enjoy peace and quiet while is being close to great services and amenities. Perfect investment as well regarding short/long term rentals and it has touristic license.