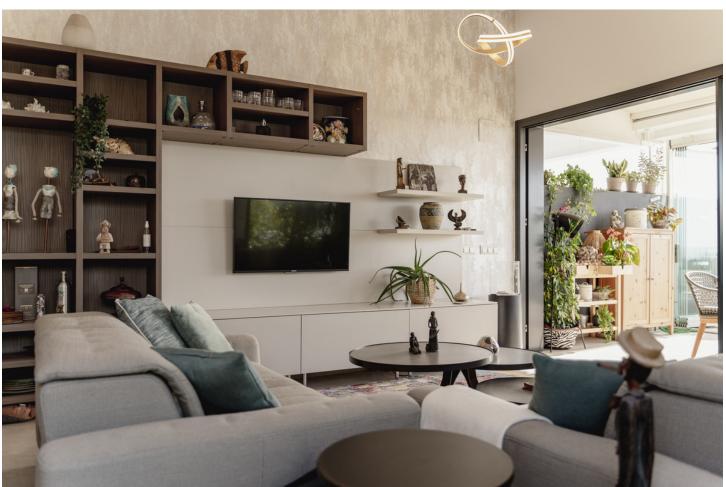

Located in the upper area of Paraíso Barronal, this beautiful penthouse faces south-east and has both mountain and sea views. Constructed in 2021, this property is practically brand new. It counts with two bedrooms with fitted wardrobes, two bathrooms, open plan living room/kitchen and three terraces, one of them with a private pool and barbecue area, which makes it very special. Both terraces count with electric awnings in and the apartment has a home automation system, plant irrigation system, underfloor heating, air-conditioning heating system per room with hot/cold pump. Constructed with high quality materials and regarding communal facilities, the residence counts with: an adults common swimming pool and a small pool for children; air-conditioned gym with shower area; jacuzzi, sauna and Turkish bath. This area is known for its luxury villas and apartments around as well and is less than 5 minutes away from La Atalaya Golf and El Paraiso Golf. It's less than 10 minutes drive to Puerto Banus and has an easy access from the main road. This penthouse has an ideal location to enjoy peace and quiet while is being close to great services and amenities. Perfect investment as well regarding short/long term rentals and it has touristic license.