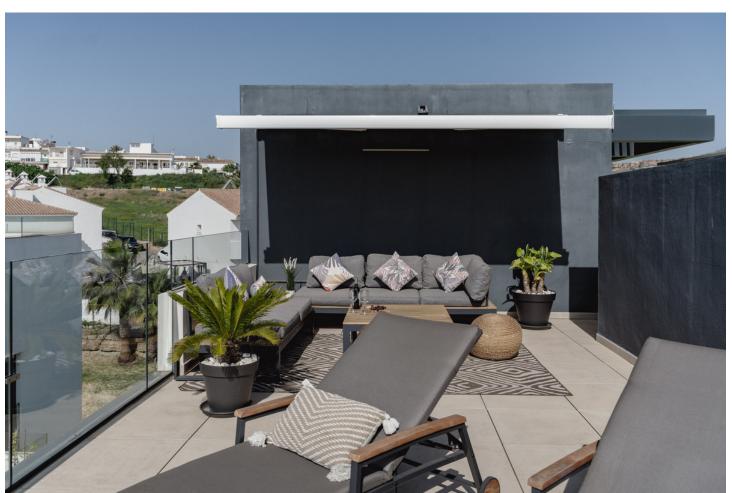

Located in the upper area of Paraíso Barronal, this beautiful penthouse faces south-east and has both mountain and sea views. Constructed in 2021, this property is practically brand new. It counts with two bedrooms with fitted wardrobes, two bathrooms, open plan living room/kitchen and three terraces, one of them with a private pool and barbecue area, which makes it very special. Both terraces count with electric awnings in and the apartment has a home automation system, plant irrigation system, underfloor heating, air-conditioning heating system per room with hot/cold pump. Constructed with high quality materials and regarding communal facilities, the residence counts with: an adults common swimming pool and a small pool for children; air-conditioned gym with shower area; jacuzzi, sauna and Turkish bath. This area is known for its luxury villas and apartments around as well and is less than 5 minutes away from La Atalaya Golf and El Paraiso Golf. It's less than 10 minutes drive to Puerto Banus and has an easy access from the main road. This penthouse has an ideal location to enjoy peace and quiet while is being close to great services and amenities. Perfect investment as well regarding short/long term rentals and it has touristic license.