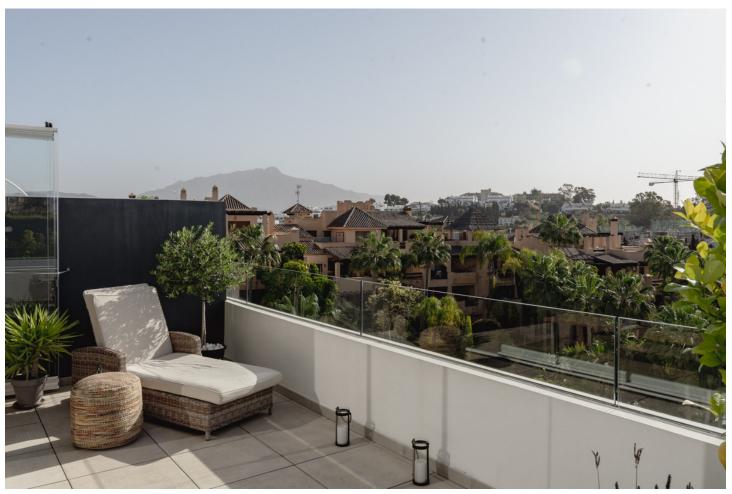

Located in the upper area of Paraíso Barronal, this beautiful penthouse faces south-east and has both mountain and sea views. Constructed in 2021, this property is practically brand new. It counts with two bedrooms with fitted wardrobes, two bathrooms, open plan living room/kitchen and three terraces, one of them with a private pool and barbecue area, which makes it very special. Both terraces count with electric awnings in and the apartment has a home automation system, plant irrigation system, underfloor heating, air-conditioning heating system per room with hot/cold pump. Constructed with high quality materials and regarding communal facilities, the residence counts with: an adults common swimming pool and a small pool for children; air-conditioned gym with shower area; jacuzzi, sauna and Turkish bath. This area is known for its luxury villas and apartments around as well and is less than 5 minutes away from La Atalaya Golf and El Paraiso Golf. It's less than 10 minutes drive to Puerto Banus and has an easy access from the main road. This penthouse has an ideal location to enjoy peace and quiet while is being close to great services and amenities. Perfect investment as well regarding short/long term rentals and it has touristic license.