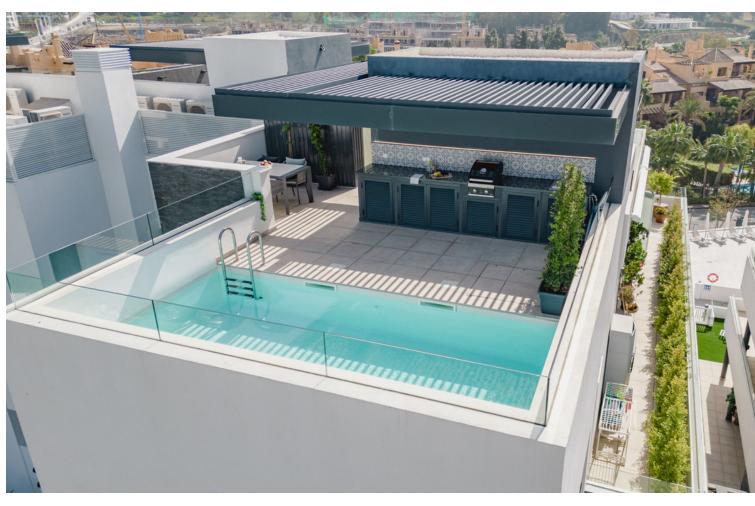

Located in the upper area of Paraíso Barronal, this beautiful penthouse faces south-east and has both mountain and sea views. Constructed in 2021, this property is practically brand new. It counts with two bedrooms with fitted wardrobes, two bathrooms, open plan living room/kitchen and three terraces, one of them with a private pool and barbecue area, which makes it very special. Both terraces count with electric awnings in and the apartment has a home automation system, plant irrigation system, underfloor heating, air-conditioning heating system per room with hot/cold pump. Constructed with high quality materials and regarding communal facilities, the residence counts with: an adults common swimming pool and a small pool for children; air-conditioned gym with shower area; jacuzzi, sauna and Turkish bath. This area is known for its luxury villas and apartments around as well and is less than 5 minutes away from La Atalaya Golf and El Paraiso Golf. It's less than 10 minutes drive to Puerto Banus and has an easy access from the main road. This penthouse has an ideal location to enjoy peace and quiet while is being close to great services and amenities. Perfect investment as well regarding short/long term rentals and it has touristic license.