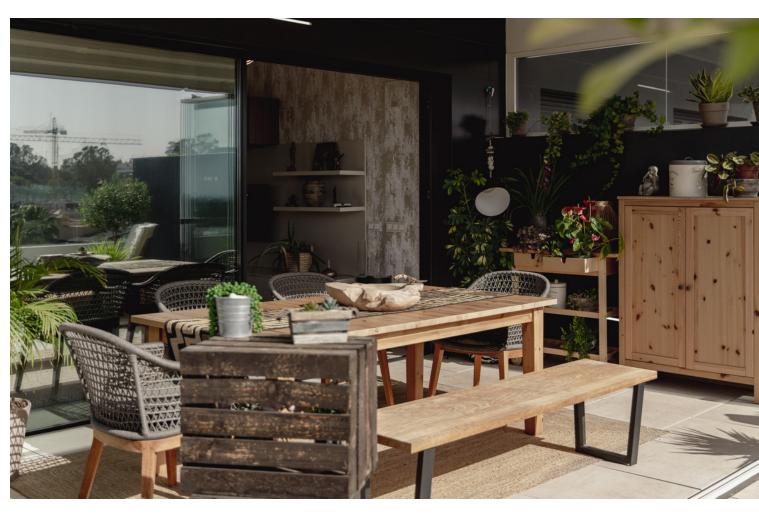

Located in the upper area of Paraíso Barronal, this beautiful penthouse faces south-east and has both mountain and sea views. Constructed in 2021, this property is practically brand new. It counts with two bedrooms with fitted wardrobes, two bathrooms, open plan living room/kitchen and three terraces, one of them with a private pool and barbecue area, which makes it very special. Both terraces count with electric awnings in and the apartment has a home automation system, plant irrigation system, underfloor heating, air-conditioning heating system per room with hot/cold pump. Constructed with high quality materials and regarding communal facilities, the residence counts with: an adults common swimming pool and a small pool for children; air-conditioned gym with shower area; jacuzzi, sauna and Turkish bath. This area is known for its luxury villas and apartments around as well and is less than 5 minutes away from La Atalaya Golf and El Paraiso Golf. It's less than 10 minutes drive to Puerto Banus and has an easy access from the main road. This penthouse has an ideal location to enjoy peace and quiet while is being close to great services and amenities. Perfect investment as well regarding short/long term rentals and it has touristic license.