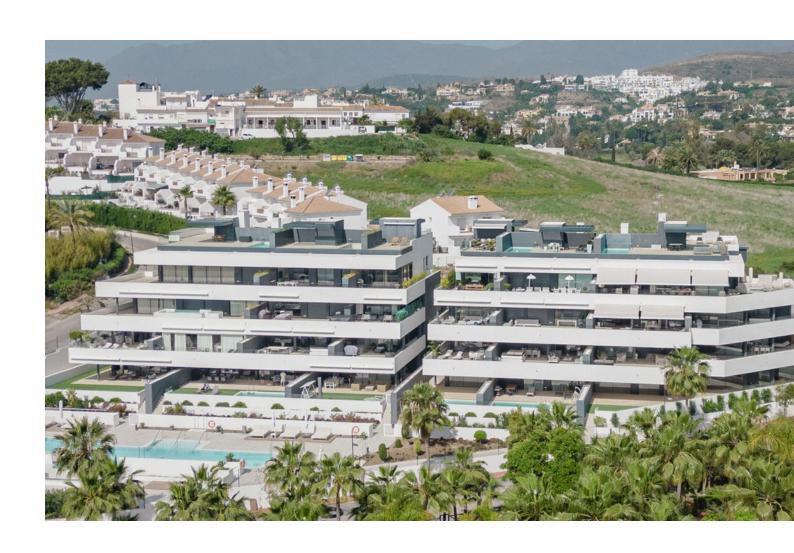

Located in the upper area of Paraíso Barronal, this beautiful penthouse faces south-east and has both mountain and sea views. Constructed in 2021, this property is practically brand new. It counts with two bedrooms with fitted wardrobes, two bathrooms, open plan living room/kitchen and three terraces, one of them with a private pool and barbecue area, which makes it very special. Both terraces count with electric awnings in and the apartment has a home automation system, plant irrigation system, underfloor heating, air-conditioning heating system per room with hot/cold pump. Constructed with high quality materials and regarding communal facilities, the residence counts with: an adults common swimming pool and a small pool for children; air-conditioned gym with shower area; jacuzzi, sauna and Turkish bath. This area is known for its luxury villas and apartments around as well and is less than 5 minutes away from La Atalaya Golf and El Paraiso Golf. It's less than 10 minutes drive to Puerto Banus and has an easy access from the main road. This penthouse has an ideal location to enjoy peace and quiet while is being close to great services and amenities. Perfect investment as well regarding short/long term rentals and it has touristic license.