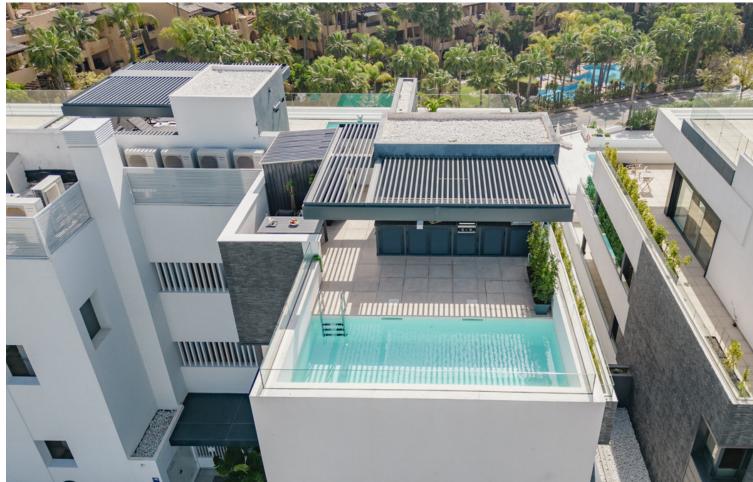

Located in the upper area of Paraíso Barronal, this beautiful penthouse faces south-east and has both mountain and sea views. Constructed in 2021, this property is practically brand new. It counts with two bedrooms with fitted wardrobes, two bathrooms, open plan living room/kitchen and three terraces, one of them with a private pool and barbecue area, which makes it very special. Both terraces count with electric awnings in and the apartment has a home automation system, plant irrigation system, underfloor heating, air-conditioning heating system per room with hot/cold pump. Constructed with high quality materials and regarding communal facilities, the residence counts with: an adults common swimming pool and a small pool for children; air-conditioned gym with shower area; jacuzzi, sauna and Turkish bath. This area is known for its luxury villas and apartments around as well and is less than 5 minutes away from La Atalaya Golf and El Paraiso Golf. It's less than 10 minutes drive to Puerto Banus and has an easy access from the main road. This penthouse has an ideal location to enjoy peace and quiet while is being close to great services and amenities. Perfect investment as well regarding short/long term rentals and it has touristic license.