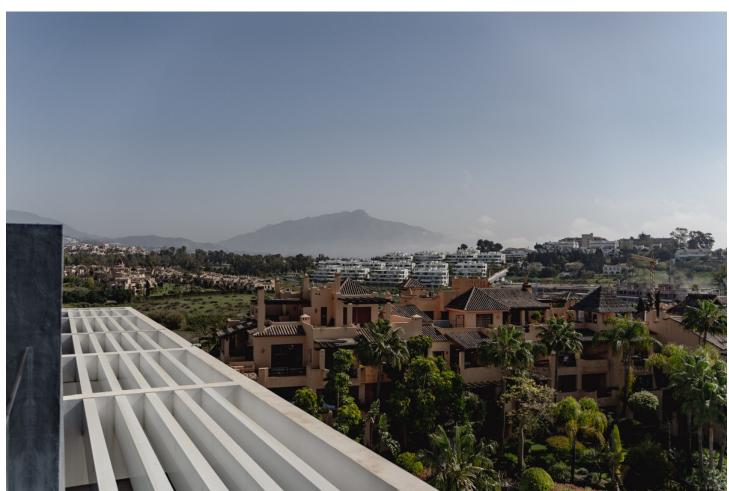

Located in the upper area of Paraíso Barronal, this beautiful penthouse faces south-east and has both mountain and sea views. Constructed in 2021, this property is practically brand new. It counts with two bedrooms with fitted wardrobes, two bathrooms, open plan living room/kitchen and three terraces, one of them with a private pool and barbecue area, which makes it very special. Both terraces count with electric awnings in and the apartment has a home automation system, plant irrigation system, underfloor heating, air-conditioning heating system per room with hot/cold pump. Constructed with high quality materials and regarding communal facilities, the residence counts with: an adults common swimming pool and a small pool for children; air-conditioned gym with shower area; jacuzzi, sauna and Turkish bath. This area is known for its luxury villas and apartments around as well and is less than 5 minutes away from La Atalaya Golf and El Paraiso Golf. It's less than 10 minutes drive to Puerto Banus and has an easy access from the main road. This penthouse has an ideal location to enjoy peace and quiet while is being close to great services and amenities. Perfect investment as well regarding short/long term rentals and it has touristic license.