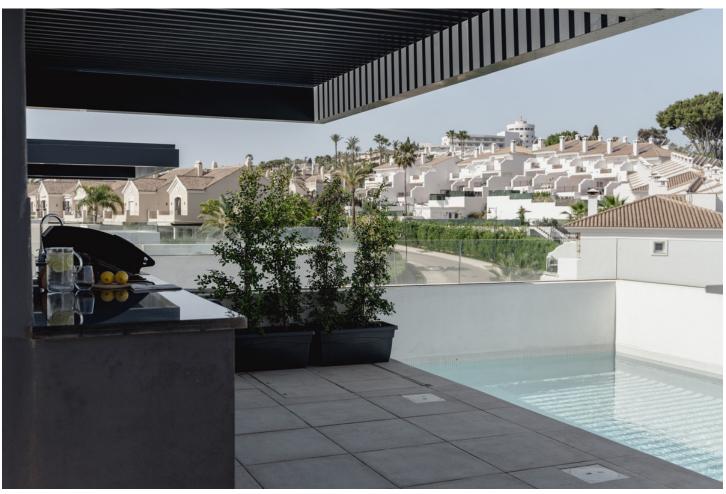

Located in the upper area of Paraíso Barronal, this beautiful penthouse faces south-east and has both mountain and sea views. Constructed in 2021, this property is practically brand new. It counts with two bedrooms with fitted wardrobes, two bathrooms, open plan living room/kitchen and three terraces, one of them with a private pool and barbecue area, which makes it very special. Both terraces count with electric awnings in and the apartment has a home automation system, plant irrigation system, underfloor heating, air-conditioning heating system per room with hot/cold pump. Constructed with high quality materials and regarding communal facilities, the residence counts with: an adults common swimming pool and a small pool for children; air-conditioned gym with shower area; jacuzzi, sauna and Turkish bath. This area is known for its luxury villas and apartments around as well and is less than 5 minutes away from La Atalaya Golf and El Paraiso Golf. It's less than 10 minutes drive to Puerto Banus and has an easy access from the main road. This penthouse has an ideal location to enjoy peace and quiet while is being close to great services and amenities. Perfect investment as well regarding short/long term rentals and it has touristic license.

 ОРИЕНТАЦИЯ
 бассейн
 ВИД
 Сад

 Юго-восток
 Приватный
 Море
 Общественный

 Горы
 Панорамный
 Бассейн

 Парковка
 Категория
 Элитная