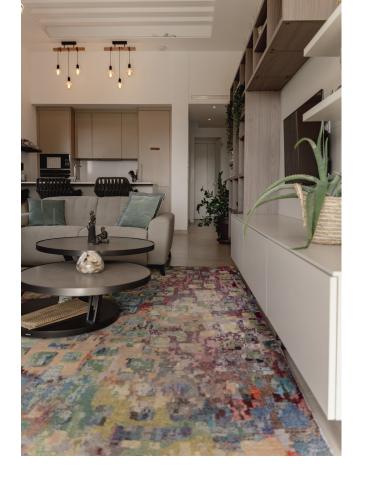

Located in the upper area of Paraíso Barronal, this beautiful penthouse faces south-east and has both mountain and sea views. Constructed in 2021, this property is practically brand new. It counts with two bedrooms with fitted wardrobes, two bathrooms, open plan living room/kitchen and three terraces, one of them with a private pool and barbecue area, which makes it very special. Both terraces count with electric awnings in and the apartment has a home automation system, plant irrigation system, underfloor heating, air-conditioning heating system per room with hot/cold pump. Constructed with high quality materials and regarding communal facilities, the residence counts with: an adults common swimming pool and a small pool for children; air-conditioned gym with shower area; jacuzzi, sauna and Turkish bath. This area is known for its luxury villas and apartments around as well and is less than 5 minutes away from La Atalaya Golf and El Paraiso Golf. It's less than 10 minutes drive to Puerto Banus and has an easy access from the main road. This penthouse has an ideal location to enjoy peace and quiet while is being close to great services and amenities. Perfect investment as well regarding short/long term rentals and it has touristic license.