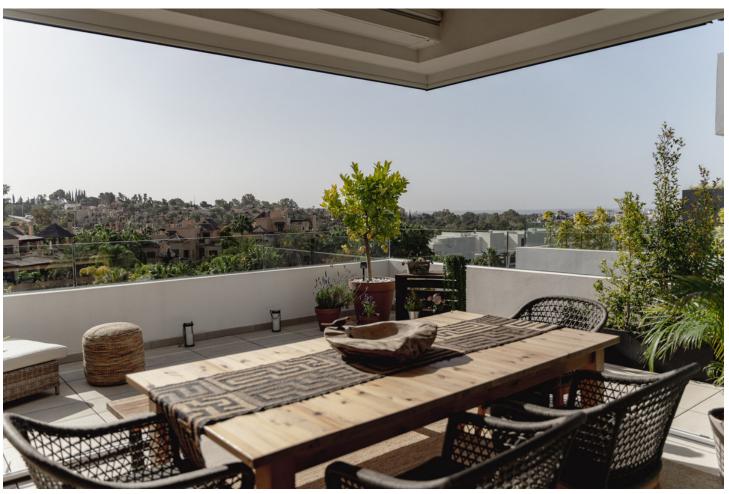

Located in the upper area of Paraíso Barronal, this beautiful penthouse faces south-east and has both mountain and sea views. Constructed in 2021, this property is practically brand new. It counts with two bedrooms with fitted wardrobes, two bathrooms, open plan living room/kitchen and three terraces, one of them with a private pool and barbecue area, which makes it very special. Both terraces count with electric awnings in and the apartment has a home automation system, plant irrigation system, underfloor heating, air-conditioning heating system per room with hot/cold pump. Constructed with high quality materials and regarding communal facilities, the residence counts with: an adults common swimming pool and a small pool for children; air-conditioned gym with shower area; jacuzzi, sauna and Turkish bath. This area is known for its luxury villas and apartments around as well and is less than 5 minutes away from La Atalaya Golf and El Paraiso Golf. It's less than 10 minutes drive to Puerto Banus and has an easy access from the main road. This penthouse has an ideal location to enjoy peace and quiet while is being close to great services and amenities. Perfect investment as well regarding short/long term rentals and it has touristic license.