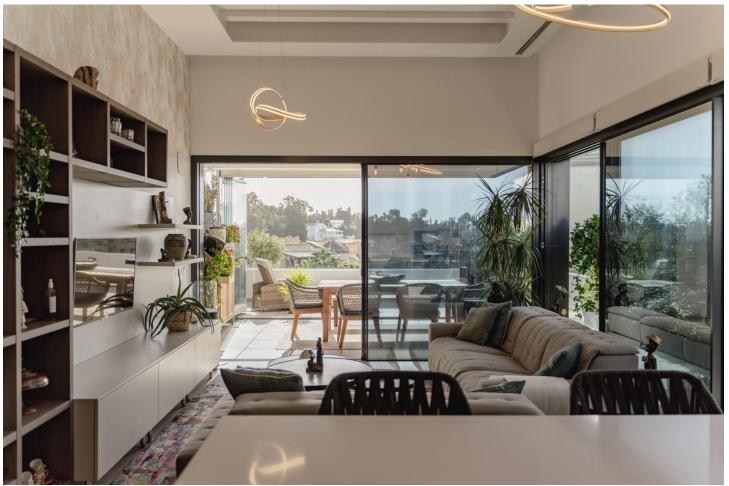

Located in the upper area of Paraíso Barronal, this beautiful penthouse faces south-east and has both mountain and sea views. Constructed in 2021, this property is practically brand new. It counts with two bedrooms with fitted wardrobes, two bathrooms, open plan living room/kitchen and three terraces, one of them with a private pool and barbecue area, which makes it very special. Both terraces count with electric awnings in and the apartment has a home automation system, plant irrigation system, underfloor heating, air-conditioning heating system per room with hot/cold pump. Constructed with high quality materials and regarding communal facilities, the residence counts with: an adults common swimming pool and a small pool for children; air-conditioned gym with shower area; jacuzzi, sauna and Turkish bath. This area is known for its luxury villas and apartments around as well and is less than 5 minutes away from La Atalaya Golf and El Paraiso Golf. It's less than 10 minutes drive to Puerto Banus and has an easy access from the main road. This penthouse has an ideal location to enjoy peace and quiet while is being close to great services and amenities. Perfect investment as well regarding short/long term rentals and it has touristic license.