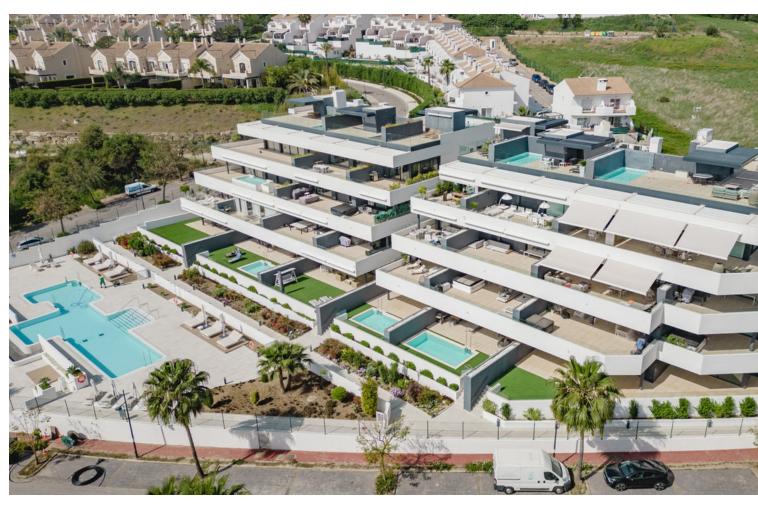

Located in the upper area of Paraíso Barronal, this beautiful penthouse faces south-east and has both mountain and sea views. Constructed in 2021, this property is practically brand new. It counts with two bedrooms with fitted wardrobes, two bathrooms, open plan living room/kitchen and three terraces, one of them with a private pool and barbecue area, which makes it very special. Both terraces count with electric awnings in and the apartment has a home automation system, plant irrigation system, underfloor heating, air-conditioning heating system per room with hot/cold pump. Constructed with high quality materials and regarding communal facilities, the residence counts with: an adults common swimming pool and a small pool for children; air-conditioned gym with shower area; jacuzzi, sauna and Turkish bath. This area is known for its luxury villas and apartments around as well and is less than 5 minutes away from La Atalaya Golf and El Paraiso Golf. It's less than 10 minutes drive to Puerto Banus and has an easy access from the main road. This penthouse has an ideal location to enjoy peace and quiet while is being close to great services and amenities. Perfect investment as well regarding short/long term rentals and it has touristic license.