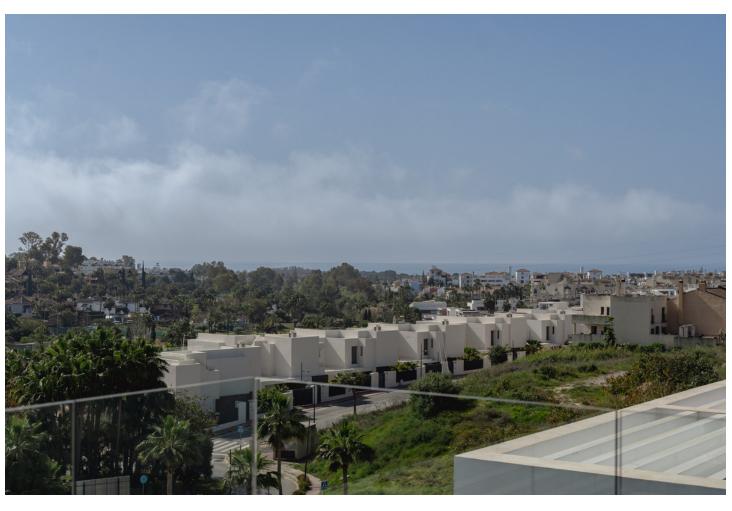

Located in the upper area of Paraíso Barronal, this beautiful penthouse faces south-east and has both mountain and sea views. Constructed in 2021, this property is practically brand new. It counts with two bedrooms with fitted wardrobes, two bathrooms, open plan living room/kitchen and three terraces, one of them with a private pool and barbecue area, which makes it very special. Both terraces count with electric awnings in and the apartment has a home automation system, plant irrigation system, underfloor heating, air-conditioning heating system per room with hot/cold pump. Constructed with high quality materials and regarding communal facilities, the residence counts with: an adults common swimming pool and a small pool for children; air-conditioned gym with shower area; jacuzzi, sauna and Turkish bath. This area is known for its luxury villas and apartments around as well and is less than 5 minutes away from La Atalaya Golf and El Paraiso Golf. It's less than 10 minutes drive to Puerto Banus and has an easy access from the main road. This penthouse has an ideal location to enjoy peace and quiet while is being close to great services and amenities. Perfect investment as well regarding short/long term rentals and it has touristic license.