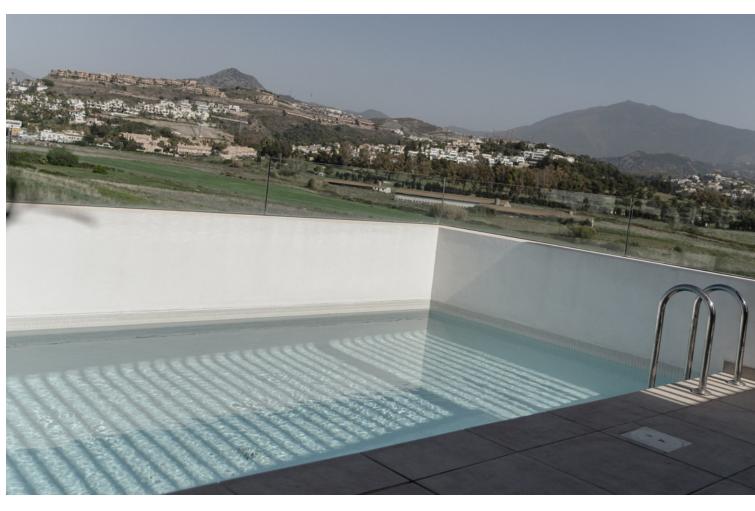

Located in the upper area of Paraíso Barronal, this beautiful penthouse faces south-east and has both mountain and sea views. Constructed in 2021, this property is practically brand new. It counts with two bedrooms with fitted wardrobes, two bathrooms, open plan living room/kitchen and three terraces, one of them with a private pool and barbecue area, which makes it very special. Both terraces count with electric awnings in and the apartment has a home automation system, plant irrigation system, underfloor heating, air-conditioning heating system per room with hot/cold pump. Constructed with high quality materials and regarding communal facilities, the residence counts with: an adults common swimming pool and a small pool for children; air-conditioned gym with shower area; jacuzzi, sauna and Turkish bath. This area is known for its luxury villas and apartments around as well and is less than 5 minutes away from La Atalaya Golf and El Paraiso Golf. It's less than 10 minutes drive to Puerto Banus and has an easy access from the main road. This penthouse has an ideal location to enjoy peace and quiet while is being close to great services and amenities. Perfect investment as well regarding short/long term rentals and it has touristic license.

 ОРИЕНТАЦИЯ
 бассейн
 ВИД
 Сад

 Юго-восток
 Приватный
 Море
 Общественный

 Горы
 Панорамный
 Бассейн

 Парковка
 Категория
 Элитная