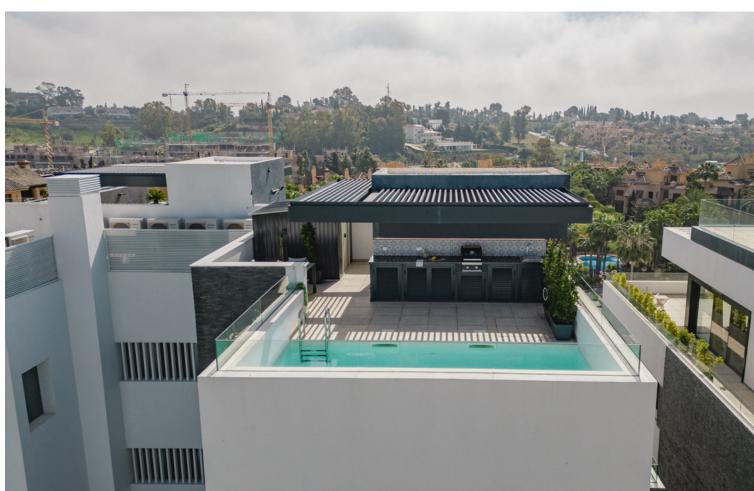

Located in the upper area of Paraíso Barronal, this beautiful penthouse faces south-east and has both mountain and sea views. Constructed in 2021, this property is practically brand new. It counts with two bedrooms with fitted wardrobes, two bathrooms, open plan living room/kitchen and three terraces, one of them with a private pool and barbecue area, which makes it very special. Both terraces count with electric awnings in and the apartment has a home automation system, plant irrigation system, underfloor heating, air-conditioning heating system per room with hot/cold pump. Constructed with high quality materials and regarding communal facilities, the residence counts with: an adults common swimming pool and a small pool for children; air-conditioned gym with shower area; jacuzzi, sauna and Turkish bath. This area is known for its luxury villas and apartments around as well and is less than 5 minutes away from La Atalaya Golf and El Paraiso Golf. It's less than 10 minutes drive to Puerto Banus and has an easy access from the main road. This penthouse has an ideal location to enjoy peace and quiet while is being close to great services and amenities. Perfect investment as well regarding short/long term rentals and it has touristic license.

 ОРИЕНТАЦИЯ
 бассейн
 ВИД
 Сад

 Юго-восток
 Приватный
 Море
 Общественный

 Горы
 Панорамный
 Бассейн

 Парковка
 Категория
 Элитная