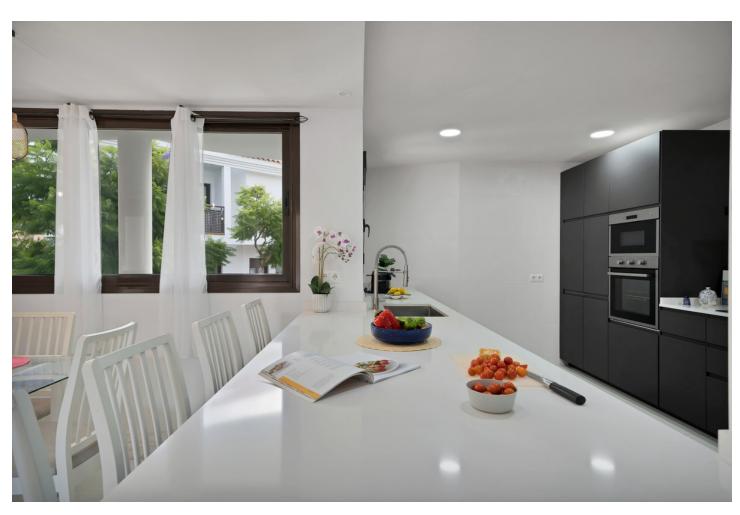

## Продажа - Дом - Torrenueva 649.000€

Torrenueva Дом

Коммунальные: 1,212 EUR / год ИБИ: 1,131 EUR / год

3

Частично меблированный

304 m<sup>2</sup>

296 m2

Are you looking for a home where you can begin your next adventure? This property is more than just a house—it's a place where every corner is filled with possibilities, where your family can grow and create memories. Move-in ready, this home is perfect for those seeking a swift change without compromising on quality or comfort. Don't miss the chance to make this dream a reality! What Awaits You? Modern and Bright: Spacious, open areas with natural light flooding every room. Tranquility: Situated in a quiet residential neighborhood, perfect for relaxing after a long day. Thoughtful Design: Large bedrooms, a modern kitchen, and a living room designed to let you enjoy every moment. Private Garden: An ideal space to unwind, host barbecues, or simply enjoy the outdoors. Excellent Location: Just minutes away from key amenities like supermarkets, schools, and recreational areas. 2 Living rooms, a spacious modern kitchen, 3 large bedrooms, 2 bathrooms, 1 guest toilet, laundry room, large solarium, garage, garden, and bright open spaces. Why is This the Ideal Home? This is more than bricks and mortar; it's a place where you and your family can flourish. Imagine waking up each day in a space that feels like home from the very first moment. Come see your next home—it's waiting for you! The abridged information document is available. Additional costs: Taxes (ITP or VAT + AJD) + Notary and registry fees. Come see it today! FTN

 ОРИЕНТАЦИЯ
 Состояние
 Климат-контроль
 Особенности

 Восток
 Хорошее
 Центральное отопление
 Солярий

 Деревянные полы Подвал

 Мебель
 Кухня

Полностью оборудованная