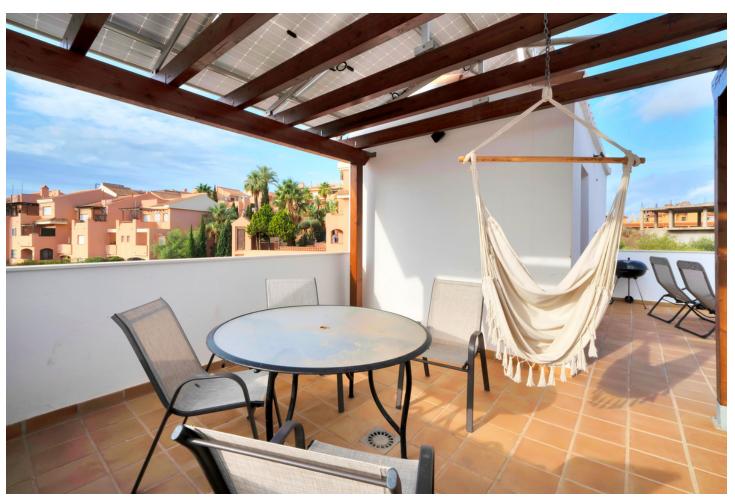

## Продажа - Дом - Torrenueva 649.000€

Torrenueva Дом

Коммунальные: 1,212 EUR / год ИБИ: 1,131 EUR / год

3

Частично меблированный

304 m<sup>2</sup>

296 m2

Are you looking for a home where you can begin your next adventure? This property is more than just a house—it's a place where every corner is filled with possibilities, where your family can grow and create memories. Move-in ready, this home is perfect for those seeking a swift change without compromising on quality or comfort. Don't miss the chance to make this dream a reality! What Awaits You? Modern and Bright: Spacious, open areas with natural light flooding every room. Tranquility: Situated in a quiet residential neighborhood, perfect for relaxing after a long day. Thoughtful Design: Large bedrooms, a modern kitchen, and a living room designed to let you enjoy every moment. Private Garden: An ideal space to unwind, host barbecues, or simply enjoy the outdoors. Excellent Location: Just minutes away from key amenities like supermarkets, schools, and recreational areas. 2 Living rooms, a spacious modern kitchen, 3 large bedrooms, 2 bathrooms, 1 guest toilet, laundry room, large solarium, garage, garden, and bright open spaces. Why is This the Ideal Home? This is more than bricks and mortar; it's a place where you and your family can flourish. Imagine waking up each day in a space that feels like home from the very first moment. Come see your next home—it's waiting for you! The abridged information document is available. Additional costs: Taxes (ITP or VAT + AJD) + Notary and registry fees. Come see it today! FTN

 ОРИЕНТАЦИЯ
 Состояние
 Климат-контроль
 Особенности

 Восток
 Хорошее
 Центральное отопление
 Солярий

 Деревянные полы Подвал

 Мебель
 Кухня

Полностью оборудованная