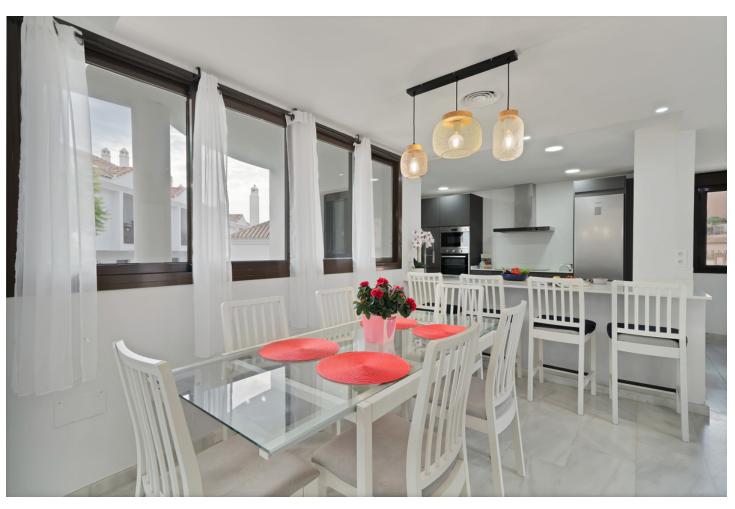

## Продажа - Дом - Torrenueva 649.000€

Torrenueva Дом

Коммунальные: 1,212 EUR / год ИБИ: 1,131 EUR / год

3

Частично меблированный

304 m<sup>2</sup>

296 m2

Are you looking for a home where you can begin your next adventure? This property is more than just a house—it's a place where every corner is filled with possibilities, where your family can grow and create memories. Move-in ready, this home is perfect for those seeking a swift change without compromising on quality or comfort. Don't miss the chance to make this dream a reality! What Awaits You? Modern and Bright: Spacious, open areas with natural light flooding every room. Tranquility: Situated in a quiet residential neighborhood, perfect for relaxing after a long day. Thoughtful Design: Large bedrooms, a modern kitchen, and a living room designed to let you enjoy every moment. Private Garden: An ideal space to unwind, host barbecues, or simply enjoy the outdoors. Excellent Location: Just minutes away from key amenities like supermarkets, schools, and recreational areas. 2 Living rooms, a spacious modern kitchen, 3 large bedrooms, 2 bathrooms, 1 guest toilet, laundry room, large solarium, garage, garden, and bright open spaces. Why is This the Ideal Home? This is more than bricks and mortar; it's a place where you and your family can flourish. Imagine waking up each day in a space that feels like home from the very first moment. Come see your next home—it's waiting for you! The abridged information document is available. Additional costs: Taxes (ITP or VAT + AJD) + Notary and registry fees. Come see it today! FTN