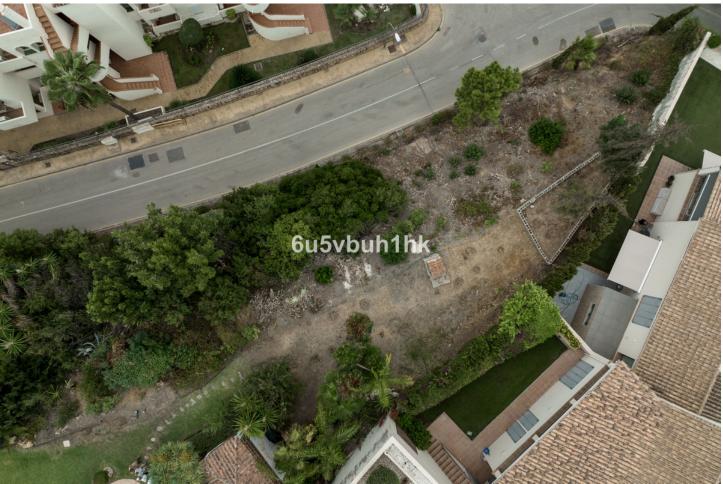

## Продажа - Участок - Benahavís 795.000€

Benahavís Участок

This is a very rare opportunity to purchase an elevated plot with golf, mountain and sea views located within the peaceful urbanisation of Puerto del Almendro. This contemporary villa project has been designed by renowned Marbella architect Cesar de Leyva and he has created a stunning, easily maintained home which would make an excellent second home or holiday rental. This modern, south and south west facing house is distributed over four floors, with terraces on all levels and a rooftop terrace where you can enjoy breathtaking views of Gibraltar and North Africa. The design includes a lift to all floors and a private pool on the upper terrace. The project can be adapted to suit a buyers requirements and has the preliminary planning application in place. The views are protected ensuring a safe haven investment. Puerto del Almendro sits below the Serranía de Ronda mountain range next to Los Arqueros golf and country club and is surrounded by exclusive residential urbanisations. It is just a 5 minute drive to San Pedro de Alcantara and 10 minutes to Puerto Banus.