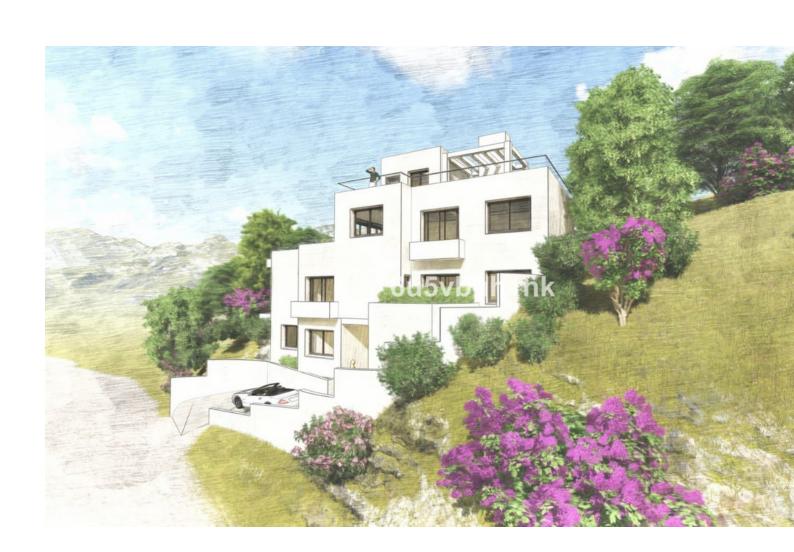

## Продажа - Участок - Benahavís 795.000€

Benahavís Участок

This is a very rare opportunity to purchase an elevated plot with golf, mountain and sea views located within the peaceful urbanisation of Puerto del Almendro. This contemporary villa project has been designed by renowned Marbella architect Cesar de Leyva and he has created a stunning, easily maintained home which would make an excellent second home or holiday rental. This modern, south and south west facing house is distributed over four floors, with terraces on all levels and a rooftop terrace where you can enjoy breathtaking views of Gibraltar and North Africa. The design includes a lift to all floors and a private pool on the upper terrace. The project can be adapted to suit a buyers requirements and has the preliminary planning application in place. The views are protected ensuring a safe haven investment. Puerto del Almendro sits below the Serranía de Ronda mountain range next to Los Arqueros golf and country club and is surrounded by exclusive residential urbanisations. It is just a 5 minute drive to San Pedro de Alcantara and 10 minutes to Puerto Banus.