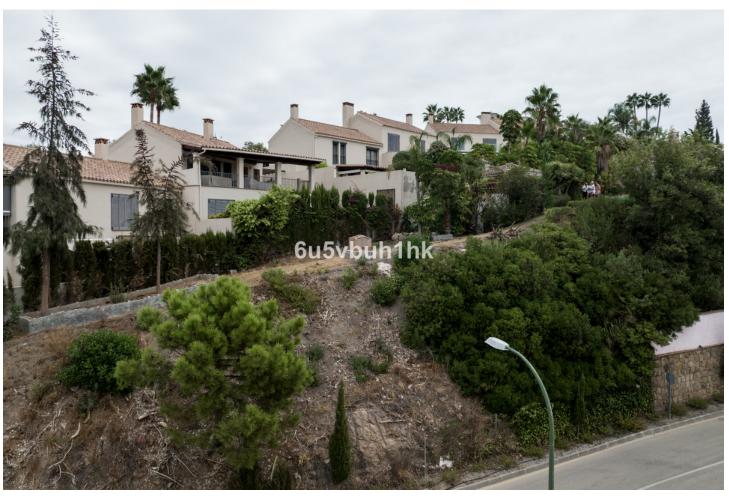

## Продажа - Участок - Benahavís 795.000€

Benahavís Участок

This is a very rare opportunity to purchase an elevated plot with golf, mountain and sea views located within the peaceful urbanisation of Puerto del Almendro. This contemporary villa project has been designed by renowned Marbella architect Cesar de Leyva and he has created a stunning, easily maintained home which would make an excellent second home or holiday rental. This modern, south and south west facing house is distributed over four floors, with terraces on all levels and a rooftop terrace where you can enjoy breathtaking views of Gibraltar and North Africa. The design includes a lift to all floors and a private pool on the upper terrace. The project can be adapted to suit a buyers requirements and has the preliminary planning application in place. The views are protected ensuring a safe haven investment. Puerto del Almendro sits below the Serranía de Ronda mountain range next to Los Arqueros golf and country club and is surrounded by exclusive residential urbanisations. It is just a 5 minute drive to San Pedro de Alcantara and 10 minutes to Puerto Banus.