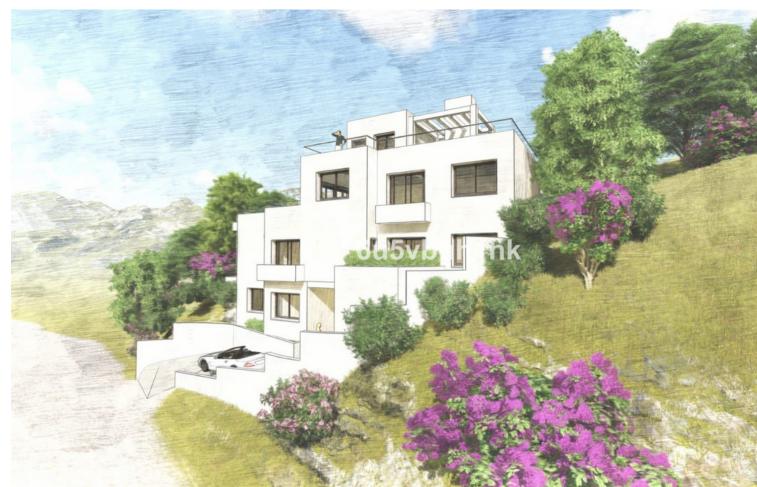

## Продажа - Участок - Benahavís 795.000€

Benahavís Участок

This is a very rare opportunity to purchase an elevated plot with golf, mountain and sea views located within the peaceful urbanisation of Puerto del Almendro. This contemporary villa project has been designed by renowned Marbella architect Cesar de Leyva and he has created a stunning, easily maintained home which would make an excellent second home or holiday rental. This modern, south and south west facing house is distributed over four floors, with terraces on all levels and a rooftop terrace where you can enjoy breathtaking views of Gibraltar and North Africa. The design includes a lift to all floors and a private pool on the upper terrace. The project can be adapted to suit a buyers requirements and has the preliminary planning application in place. The views are protected ensuring a safe haven investment. Puerto del Almendro sits below the Serranía de Ronda mountain range next to Los Arqueros golf and country club and is surrounded by exclusive residential urbanisations. It is just a 5 minute drive to San Pedro de Alcantara and 10 minutes to Puerto Banus.