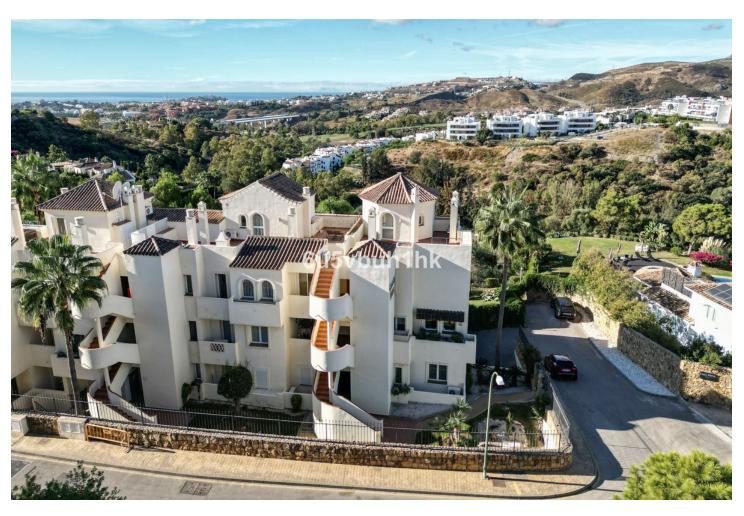

## Продажа - Участок - Benahavís 795.000€

Benahavís Участок

This is a very rare opportunity to purchase an elevated plot with golf, mountain and sea views located within the peaceful urbanisation of Puerto del Almendro. This contemporary villa project has been designed by renowned Marbella architect Cesar de Leyva and he has created a stunning, easily maintained home which would make an excellent second home or holiday rental. This modern, south and south west facing house is distributed over four floors, with terraces on all levels and a rooftop terrace where you can enjoy breathtaking views of Gibraltar and North Africa. The design includes a lift to all floors and a private pool on the upper terrace. The project can be adapted to suit a buyers requirements and has the preliminary planning application in place. The views are protected ensuring a safe haven investment. Puerto del Almendro sits below the Serranía de Ronda mountain range next to Los Arqueros golf and country club and is surrounded by exclusive residential urbanisations. It is just a 5 minute drive to San Pedro de Alcantara and 10 minutes to Puerto Banus.