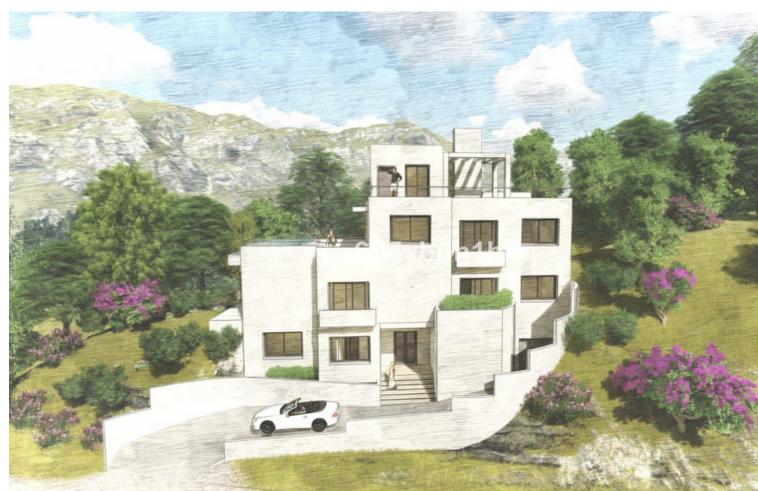

## Продажа - Участок - Benahavís 795.000€

Benahavís Участок

This is a very rare opportunity to purchase an elevated plot with golf, mountain and sea views located within the peaceful urbanisation of Puerto del Almendro. This contemporary villa project has been designed by renowned Marbella architect Cesar de Leyva and he has created a stunning, easily maintained home which would make an excellent second home or holiday rental. This modern, south and south west facing house is distributed over four floors, with terraces on all levels and a rooftop terrace where you can enjoy breathtaking views of Gibraltar and North Africa. The design includes a lift to all floors and a private pool on the upper terrace. The project can be adapted to suit a buyers requirements and has the preliminary planning application in place. The views are protected ensuring a safe haven investment. Puerto del Almendro sits below the Serranía de Ronda mountain range next to Los Arqueros golf and country club and is surrounded by exclusive residential urbanisations. It is just a 5 minute drive to San Pedro de Alcantara and 10 minutes to Puerto Banus.