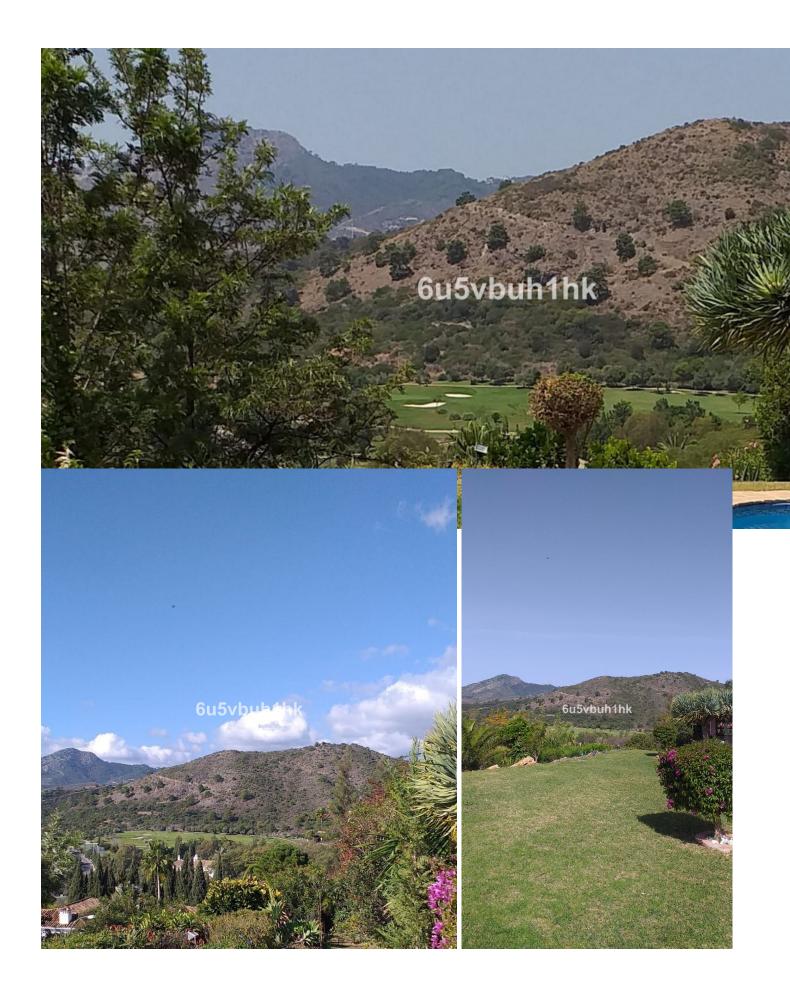

## Продажа - Участок - Benahavís 795.000€

Benahavís Участок

This is a very rare opportunity to purchase an elevated plot with golf, mountain and sea views located within the peaceful urbanisation of Puerto del Almendro. This contemporary villa project has been designed by renowned Marbella architect Cesar de Leyva and he has created a stunning, easily maintained home which would make an excellent second home or holiday rental. This modern, south and south west facing house is distributed over four floors, with terraces on all levels and a rooftop terrace where you can enjoy breathtaking views of Gibraltar and North Africa. The design includes a lift to all floors and a private pool on the upper terrace. The project can be adapted to suit a buyers requirements and has the preliminary planning application in place. The views are protected ensuring a safe haven investment. Puerto del Almendro sits below the Serranía de Ronda mountain range next to Los Arqueros golf and country club and is surrounded by exclusive residential urbanisations. It is just a 5 minute drive to San Pedro de Alcantara and 10 minutes to Puerto Banus.