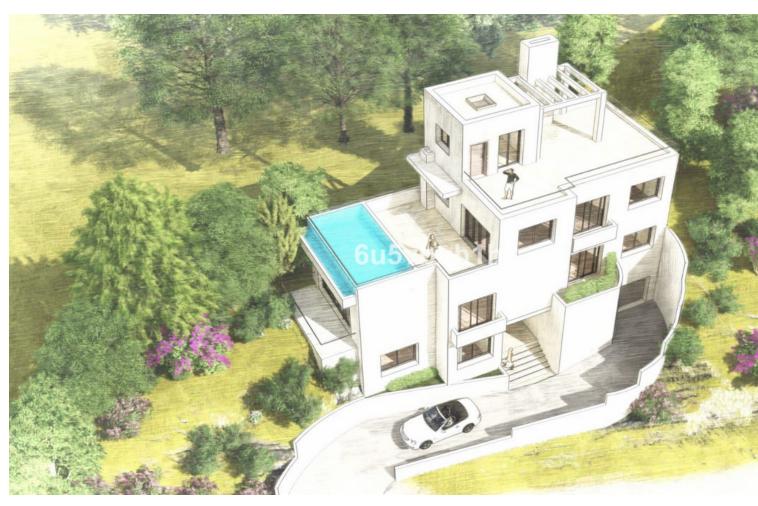

## Продажа - Участок - Benahavís 795.000€

Benahavís Участок

This is a very rare opportunity to purchase an elevated plot with golf, mountain and sea views located within the peaceful urbanisation of Puerto del Almendro. This contemporary villa project has been designed by renowned Marbella architect Cesar de Leyva and he has created a stunning, easily maintained home which would make an excellent second home or holiday rental. This modern, south and south west facing house is distributed over four floors, with terraces on all levels and a rooftop terrace where you can enjoy breathtaking views of Gibraltar and North Africa. The design includes a lift to all floors and a private pool on the upper terrace. The project can be adapted to suit a buyers requirements and has the preliminary planning application in place. The views are protected ensuring a safe haven investment. Puerto del Almendro sits below the Serranía de Ronda mountain range next to Los Arqueros golf and country club and is surrounded by exclusive residential urbanisations. It is just a 5 minute drive to San Pedro de Alcantara and 10 minutes to Puerto Banus.