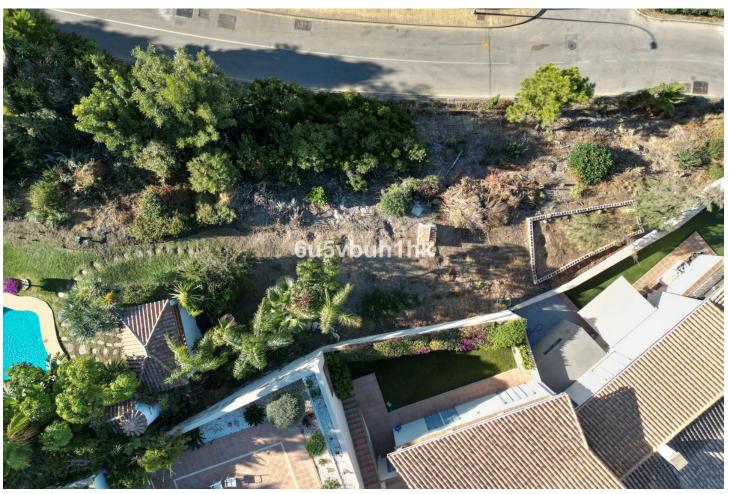

## Продажа - Участок - Benahavís 795.000€

Benahavís Участок

This is a very rare opportunity to purchase an elevated plot with golf, mountain and sea views located within the peaceful urbanisation of Puerto del Almendro. This contemporary villa project has been designed by renowned Marbella architect Cesar de Leyva and he has created a stunning, easily maintained home which would make an excellent second home or holiday rental. This modern, south and south west facing house is distributed over four floors, with terraces on all levels and a rooftop terrace where you can enjoy breathtaking views of Gibraltar and North Africa. The design includes a lift to all floors and a private pool on the upper terrace. The project can be adapted to suit a buyers requirements and has the preliminary planning application in place. The views are protected ensuring a safe haven investment. Puerto del Almendro sits below the Serranía de Ronda mountain range next to Los Arqueros golf and country club and is surrounded by exclusive residential urbanisations. It is just a 5 minute drive to San Pedro de Alcantara and 10 minutes to Puerto Banus.