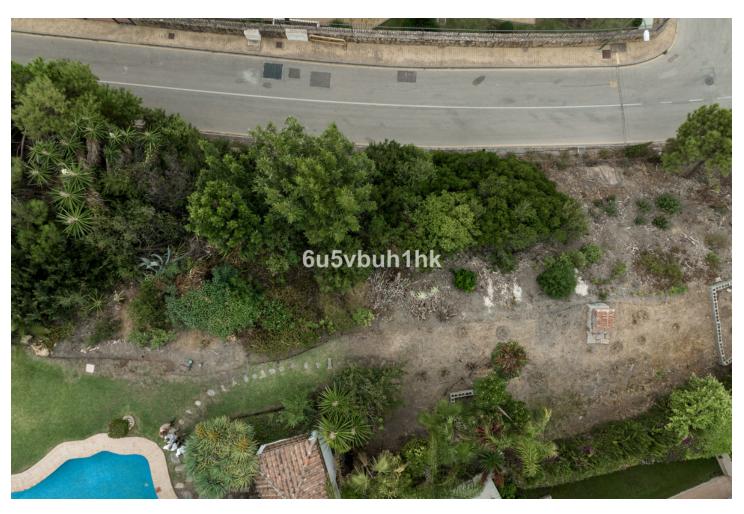

## Продажа - Участок - Benahavís 795.000€

Benahavís Участок

This is a very rare opportunity to purchase an elevated plot with golf, mountain and sea views located within the peaceful urbanisation of Puerto del Almendro. This contemporary villa project has been designed by renowned Marbella architect Cesar de Leyva and he has created a stunning, easily maintained home which would make an excellent second home or holiday rental. This modern, south and south west facing house is distributed over four floors, with terraces on all levels and a rooftop terrace where you can enjoy breathtaking views of Gibraltar and North Africa. The design includes a lift to all floors and a private pool on the upper terrace. The project can be adapted to suit a buyers requirements and has the preliminary planning application in place. The views are protected ensuring a safe haven investment. Puerto del Almendro sits below the Serranía de Ronda mountain range next to Los Arqueros golf and country club and is surrounded by exclusive residential urbanisations. It is just a 5 minute drive to San Pedro de Alcantara and 10 minutes to Puerto Banus.