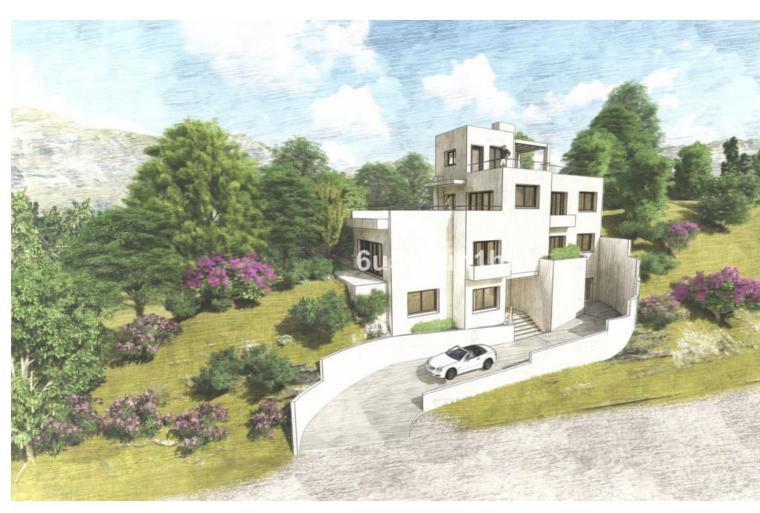

## Продажа - Участок - Benahavís 795.000€

Benahavís Участок

This is a very rare opportunity to purchase an elevated plot with golf, mountain and sea views located within the peaceful urbanisation of Puerto del Almendro. This contemporary villa project has been designed by renowned Marbella architect Cesar de Leyva and he has created a stunning, easily maintained home which would make an excellent second home or holiday rental. This modern, south and south west facing house is distributed over four floors, with terraces on all levels and a rooftop terrace where you can enjoy breathtaking views of Gibraltar and North Africa. The design includes a lift to all floors and a private pool on the upper terrace. The project can be adapted to suit a buyers requirements and has the preliminary planning application in place. The views are protected ensuring a safe haven investment. Puerto del Almendro sits below the Serranía de Ronda mountain range next to Los Arqueros golf and country club and is surrounded by exclusive residential urbanisations. It is just a 5 minute drive to San Pedro de Alcantara and 10 minutes to Puerto Banus.