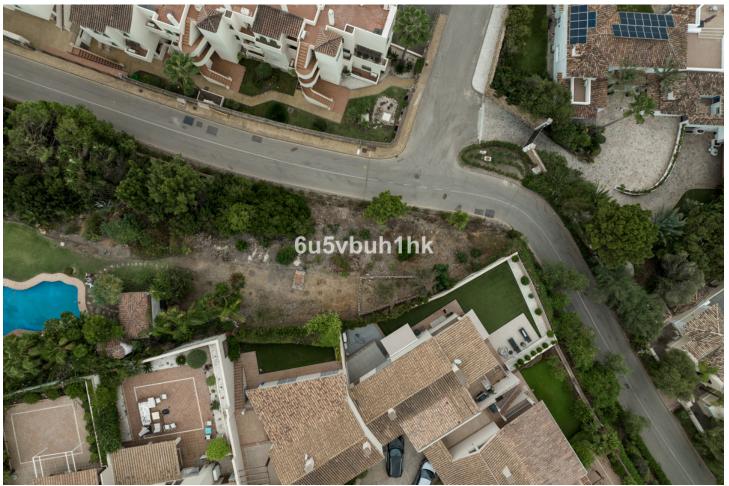

## Продажа - Участок - Benahavís 795.000€

Benahavís Участок

This is a very rare opportunity to purchase an elevated plot with golf, mountain and sea views located within the peaceful urbanisation of Puerto del Almendro. This contemporary villa project has been designed by renowned Marbella architect Cesar de Leyva and he has created a stunning, easily maintained home which would make an excellent second home or holiday rental. This modern, south and south west facing house is distributed over four floors, with terraces on all levels and a rooftop terrace where you can enjoy breathtaking views of Gibraltar and North Africa. The design includes a lift to all floors and a private pool on the upper terrace. The project can be adapted to suit a buyers requirements and has the preliminary planning application in place. The views are protected ensuring a safe haven investment. Puerto del Almendro sits below the Serranía de Ronda mountain range next to Los Arqueros golf and country club and is surrounded by exclusive residential urbanisations. It is just a 5 minute drive to San Pedro de Alcantara and 10 minutes to Puerto Banus.