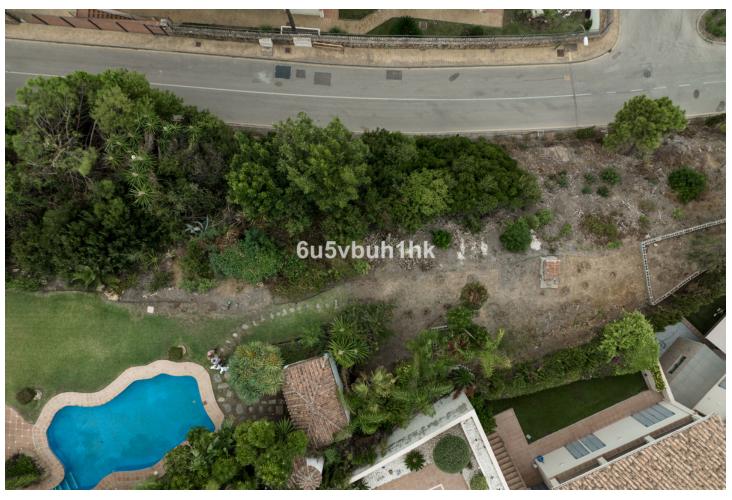

## Продажа - Участок - Benahavís 795.000€

Benahavís Участок

This is a very rare opportunity to purchase an elevated plot with golf, mountain and sea views located within the peaceful urbanisation of Puerto del Almendro. This contemporary villa project has been designed by renowned Marbella architect Cesar de Leyva and he has created a stunning, easily maintained home which would make an excellent second home or holiday rental. This modern, south and south west facing house is distributed over four floors, with terraces on all levels and a rooftop terrace where you can enjoy breathtaking views of Gibraltar and North Africa. The design includes a lift to all floors and a private pool on the upper terrace. The project can be adapted to suit a buyers requirements and has the preliminary planning application in place. The views are protected ensuring a safe haven investment. Puerto del Almendro sits below the Serranía de Ronda mountain range next to Los Arqueros golf and country club and is surrounded by exclusive residential urbanisations. It is just a 5 minute drive to San Pedro de Alcantara and 10 minutes to Puerto Banus.