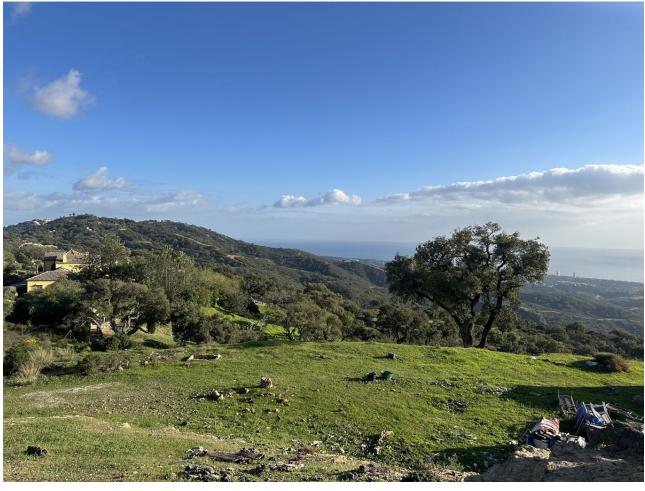

## Продажа - Участок - La Mairena 1.200.000€

La Mairena **Участок** 

If you are looking for a large piece of land with entirely stunning sea views, then come and visit this plot on top of the hill above Elviria. On the country road leading along the crest of the hills above Elviria, these plots are very unique as they offer south-facing orientation and views to the coast of Marbella East. The most beautiful plot located on the southern facing slope of la Mairena. This land is only buildable according to the LEY DE LA LISTA This means that it can support a private independent family home of 1% of the size of the land. In other words this land can be built with a villa of 340 sqm, plus a basement and plus pool and other recreational areas.