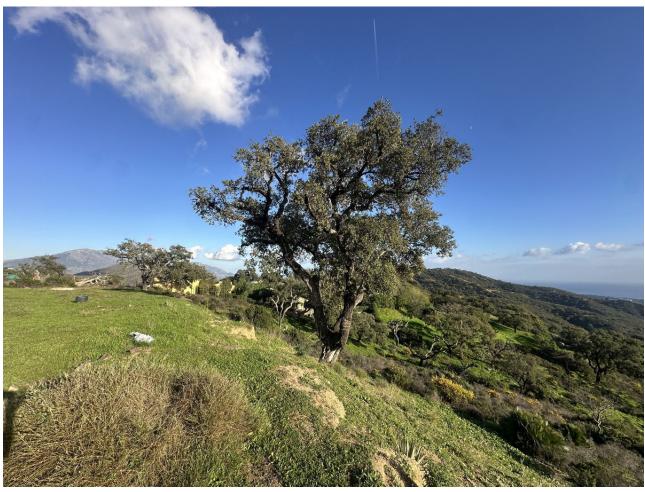

## Продажа - Участок - La Mairena 1.200.000€

La Mairena **Участок** 

If you are looking for a large piece of land with entirely stunning sea views, then come and visit this plot on top of the hill above Elviria. On the country road leading along the crest of the hills above Elviria, these plots are very unique as they offer south-facing orientation and views to the coast of Marbella East. The most beautiful plot located on the southern facing slope of la Mairena. This land is only buildable according to the LEY DE LA LISTA This means that it can support a private independent family home of 1% of the size of the land. In other words this land can be built with a villa of 340 sqm, plus a basement and plus pool and other recreational areas.