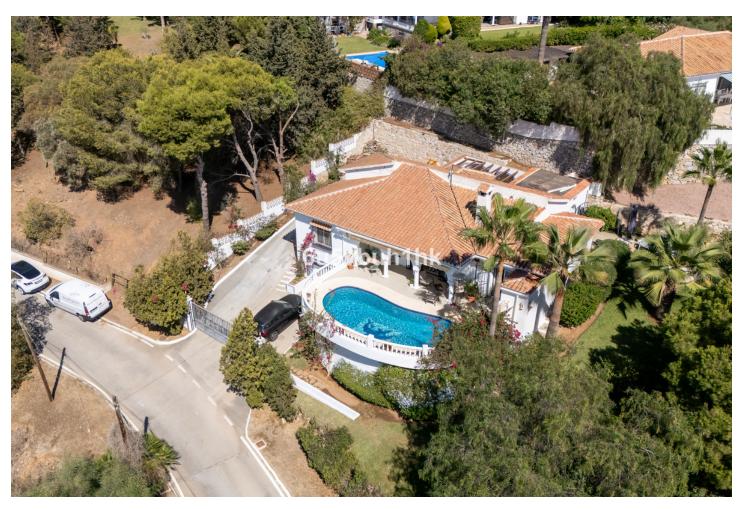

## Продажа - Дом - El Chaparral 829.000€

El Chaparral Дом

3

2

209 m2

979 m2

This superb Andalucian-style villa is located in the serene area of El Chaparral, while being just 300 meters from the beach and walking distance to the popular village of La Cala de Mijas. Surrounded by lush greenery and uninterrupted views of the golf course, this private villa combines traditional elegance with modern comfort. Built on one level, the entrance to this enchanting home greets you with an Andalucian patio and boasts a beautiful landscaped garden with local plants and buganvilla. The inviting hallway has a small bathroom and separate kitchen. Leading off from this is a dining area and a terrace perfect for al fresco dining and entertaining with BBQ area. A spacious living room opens up to a covered terrace and pool area to create a seamless indoor-outdoor flow, ideal for relaxation and soaking up the sunshine. There is the added benefit of an outside bathroom, and storage area. The master bedroom with ensuite bathroom is to one side of the villa with direct access to the pool and a further 2 double bedrooms share a family bathroom on the other. Underneath the villa is a separate garage and storage area with guest parking on the outside. This villa is a perfect blend of comfort, and natural beauty, making it an ideal home or vacation getaway for those seeking an exceptional lifestyle in a stunning setting.