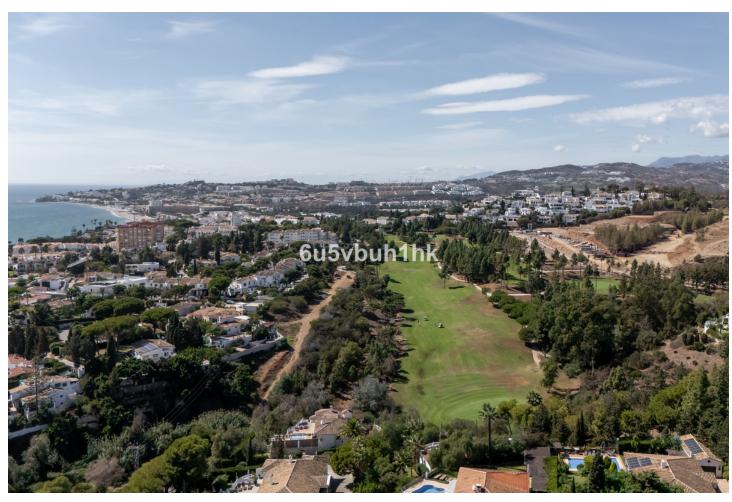

## Продажа - Дом - El Chaparral 829.000€

El Chaparral Дом

3

2

209 m2

979 m2

This superb Andalucian-style villa is located in the serene area of El Chaparral, while being just 300 meters from the beach and walking distance to the popular village of La Cala de Mijas. Surrounded by lush greenery and uninterrupted views of the golf course, this private villa combines traditional elegance with modern comfort. Built on one level, the entrance to this enchanting home greets you with an Andalucian patio and boasts a beautiful landscaped garden with local plants and buganvilla. The inviting hallway has a small bathroom and separate kitchen. Leading off from this is a dining area and a terrace perfect for al fresco dining and entertaining with BBQ area. A spacious living room opens up to a covered terrace and pool area to create a seamless indoor-outdoor flow, ideal for relaxation and soaking up the sunshine. There is the added benefit of an outside bathroom, and storage area. The master bedroom with ensuite bathroom is to one side of the villa with direct access to the pool and a further 2 double bedrooms share a family bathroom on the other. Underneath the villa is a separate garage and storage area with guest parking on the outside. This villa is a perfect blend of comfort, and natural beauty, making it an ideal home or vacation getaway for those seeking an exceptional lifestyle in a stunning setting.