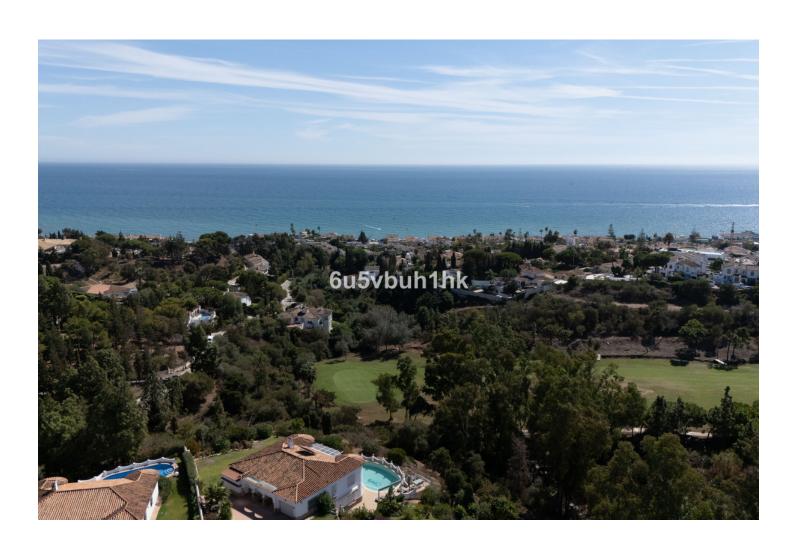

## Продажа - Дом - El Chaparral 829.000€

El Chaparral Дом

3

2

209 m2

979 m2

This superb Andalucian-style villa is located in the serene area of El Chaparral, while being just 300 meters from the beach and walking distance to the popular village of La Cala de Mijas. Surrounded by lush greenery and uninterrupted views of the golf course, this private villa combines traditional elegance with modern comfort. Built on one level, the entrance to this enchanting home greets you with an Andalucian patio and boasts a beautiful landscaped garden with local plants and buganvilla. The inviting hallway has a small bathroom and separate kitchen. Leading off from this is a dining area and a terrace perfect for al fresco dining and entertaining with BBQ area. A spacious living room opens up to a covered terrace and pool area to create a seamless indoor-outdoor flow, ideal for relaxation and soaking up the sunshine. There is the added benefit of an outside bathroom, and storage area. The master bedroom with ensuite bathroom is to one side of the villa with direct access to the pool and a further 2 double bedrooms share a family bathroom on the other. Underneath the villa is a separate garage and storage area with guest parking on the outside. This villa is a perfect blend of comfort, and natural beauty, making it an ideal home or vacation getaway for those seeking an exceptional lifestyle in a stunning setting.