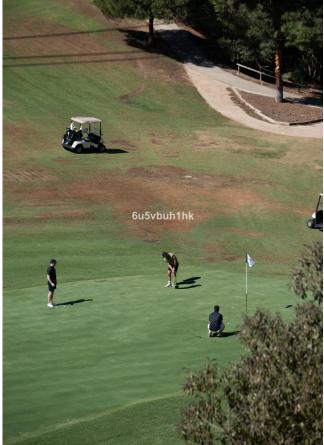

## Продажа - Дом - El Chaparral 829.000€

El Chaparral Дом

3

2

209 m2

979 m2

This superb Andalucian-style villa is located in the serene area of El Chaparral, while being just 300 meters from the beach and walking distance to the popular village of La Cala de Mijas. Surrounded by lush greenery and uninterrupted views of the golf course, this private villa combines traditional elegance with modern comfort. Built on one level, the entrance to this enchanting home greets you with an Andalucian patio and boasts a beautiful landscaped garden with local plants and buganvilla. The inviting hallway has a small bathroom and separate kitchen. Leading off from this is a dining area and a terrace perfect for al fresco dining and entertaining with BBQ area. A spacious living room opens up to a covered terrace and pool area to create a seamless indoor-outdoor flow, ideal for relaxation and soaking up the sunshine. There is the added benefit of an outside bathroom, and storage area. The master bedroom with ensuite bathroom is to one side of the villa with direct access to the pool and a further 2 double bedrooms share a family bathroom on the other. Underneath the villa is a separate garage and storage area with guest parking on the outside. This villa is a perfect blend of comfort, and natural beauty, making it an ideal home or vacation getaway for those seeking an exceptional lifestyle in a stunning setting.