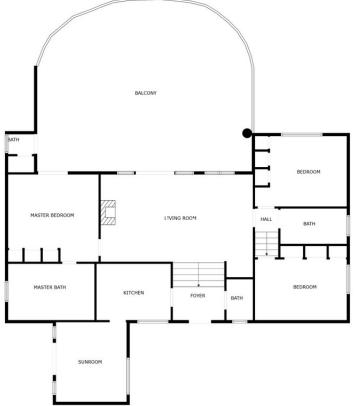

## Продажа - Дом - El Chaparral 829.000€

El Chaparral Дом

3

2

209 m2

979 m2

This superb Andalucian-style villa is located in the serene area of El Chaparral, while being just 300 meters from the beach and walking distance to the popular village of La Cala de Mijas. Surrounded by lush greenery and uninterrupted views of the golf course, this private villa combines traditional elegance with modern comfort. Built on one level, the entrance to this enchanting home greets you with an Andalucian patio and boasts a beautiful landscaped garden with local plants and buganvilla. The inviting hallway has a small bathroom and separate kitchen. Leading off from this is a dining area and a terrace perfect for al fresco dining and entertaining with BBQ area. A spacious living room opens up to a covered terrace and pool area to create a seamless indoor-outdoor flow, ideal for relaxation and soaking up the sunshine. There is the added benefit of an outside bathroom, and storage area. The master bedroom with ensuite bathroom is to one side of the villa with direct access to the pool and a further 2 double bedrooms share a family bathroom on the other. Underneath the villa is a separate garage and storage area with guest parking on the outside. This villa is a perfect blend of comfort, and natural beauty, making it an ideal home or vacation getaway for those seeking an exceptional lifestyle in a stunning setting.