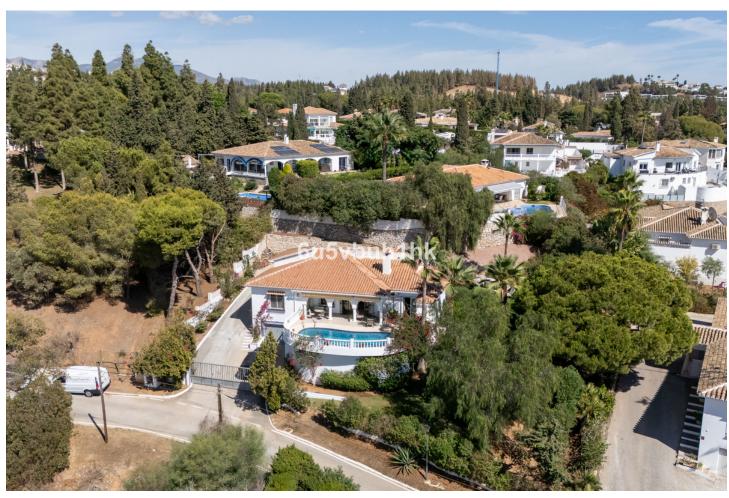

## Продажа - Дом - El Chaparral 829.000€

El Chaparral Дом

3

2

209 m2

979 m2

This superb Andalucian-style villa is located in the serene area of El Chaparral, while being just 300 meters from the beach and walking distance to the popular village of La Cala de Mijas. Surrounded by lush greenery and uninterrupted views of the golf course, this private villa combines traditional elegance with modern comfort. Built on one level, the entrance to this enchanting home greets you with an Andalucian patio and boasts a beautiful landscaped garden with local plants and buganvilla. The inviting hallway has a small bathroom and separate kitchen. Leading off from this is a dining area and a terrace perfect for al fresco dining and entertaining with BBQ area. A spacious living room opens up to a covered terrace and pool area to create a seamless indoor-outdoor flow, ideal for relaxation and soaking up the sunshine. There is the added benefit of an outside bathroom, and storage area. The master bedroom with ensuite bathroom is to one side of the villa with direct access to the pool and a further 2 double bedrooms share a family bathroom on the other. Underneath the villa is a separate garage and storage area with guest parking on the outside. This villa is a perfect blend of comfort, and natural beauty, making it an ideal home or vacation getaway for those seeking an exceptional lifestyle in a stunning setting.