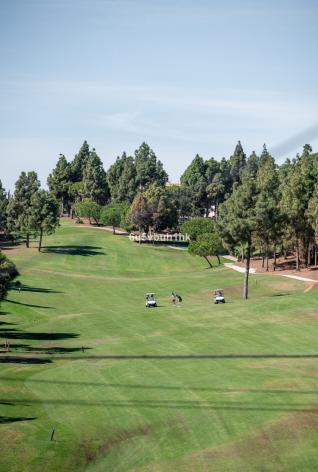

## Продажа - Дом - El Chaparral 829.000€

El Chaparral Дом

3

2

209 m2

979 m2

This superb Andalucian-style villa is located in the serene area of El Chaparral, while being just 300 meters from the beach and walking distance to the popular village of La Cala de Mijas. Surrounded by lush greenery and uninterrupted views of the golf course, this private villa combines traditional elegance with modern comfort. Built on one level, the entrance to this enchanting home greets you with an Andalucian patio and boasts a beautiful landscaped garden with local plants and buganvilla. The inviting hallway has a small bathroom and separate kitchen. Leading off from this is a dining area and a terrace perfect for al fresco dining and entertaining with BBQ area. A spacious living room opens up to a covered terrace and pool area to create a seamless indoor-outdoor flow, ideal for relaxation and soaking up the sunshine. There is the added benefit of an outside bathroom, and storage area. The master bedroom with ensuite bathroom is to one side of the villa with direct access to the pool and a further 2 double bedrooms share a family bathroom on the other. Underneath the villa is a separate garage and storage area with guest parking on the outside. This villa is a perfect blend of comfort, and natural beauty, making it an ideal home or vacation getaway for those seeking an exceptional lifestyle in a stunning setting.