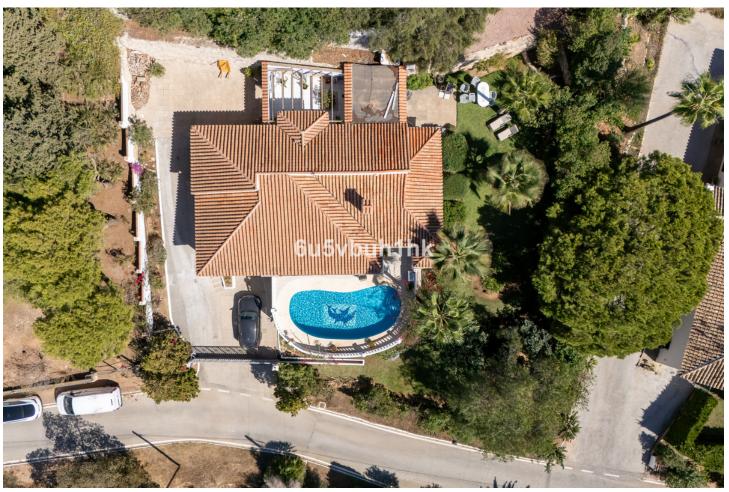

## Продажа - Дом - El Chaparral 829.000€

El Chaparral Дом

3

2

209 m2

979 m2

This superb Andalucian-style villa is located in the serene area of El Chaparral, while being just 300 meters from the beach and walking distance to the popular village of La Cala de Mijas. Surrounded by lush greenery and uninterrupted views of the golf course, this private villa combines traditional elegance with modern comfort. Built on one level, the entrance to this enchanting home greets you with an Andalucian patio and boasts a beautiful landscaped garden with local plants and buganvilla. The inviting hallway has a small bathroom and separate kitchen. Leading off from this is a dining area and a terrace perfect for al fresco dining and entertaining with BBQ area. A spacious living room opens up to a covered terrace and pool area to create a seamless indoor-outdoor flow, ideal for relaxation and soaking up the sunshine. There is the added benefit of an outside bathroom, and storage area. The master bedroom with ensuite bathroom is to one side of the villa with direct access to the pool and a further 2 double bedrooms share a family bathroom on the other. Underneath the villa is a separate garage and storage area with guest parking on the outside. This villa is a perfect blend of comfort, and natural beauty, making it an ideal home or vacation getaway for those seeking an exceptional lifestyle in a stunning setting.