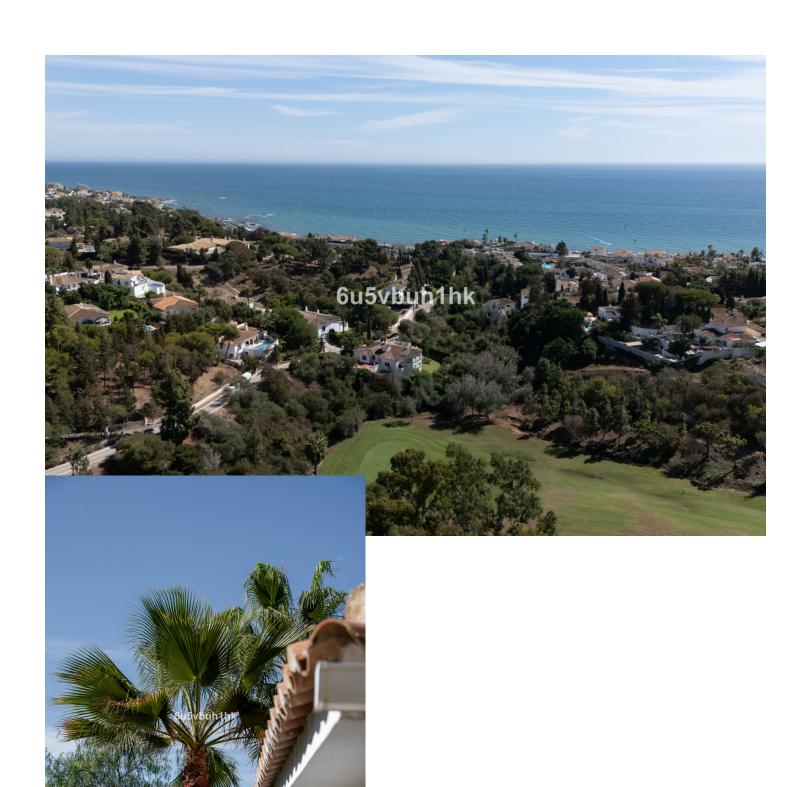

## Продажа - Дом - El Chaparral 829.000€

El Chaparral Дом

3

2

209 m2

979 m2

This superb Andalucian-style villa is located in the serene area of El Chaparral, while being just 300 meters from the beach and walking distance to the popular village of La Cala de Mijas. Surrounded by lush greenery and uninterrupted views of the golf course, this private villa combines traditional elegance with modern comfort. Built on one level, the entrance to this enchanting home greets you with an Andalucian patio and boasts a beautiful landscaped garden with local plants and buganvilla. The inviting hallway has a small bathroom and separate kitchen. Leading off from this is a dining area and a terrace perfect for al fresco dining and entertaining with BBQ area. A spacious living room opens up to a covered terrace and pool area to create a seamless indoor-outdoor flow, ideal for relaxation and soaking up the sunshine. There is the added benefit of an outside bathroom, and storage area. The master bedroom with ensuite bathroom is to one side of the villa with direct access to the pool and a further 2 double bedrooms share a family bathroom on the other. Underneath the villa is a separate garage and storage area with guest parking on the outside. This villa is a perfect blend of comfort, and natural beauty, making it an ideal home or vacation getaway for those seeking an exceptional lifestyle in a stunning setting.