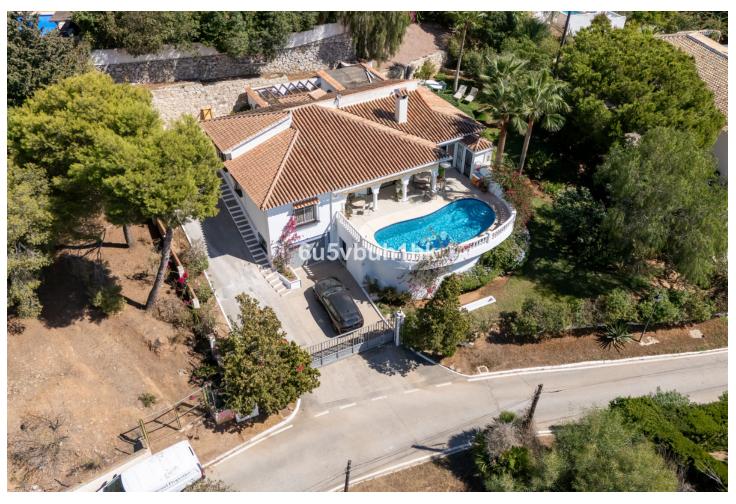

## Продажа - Дом - El Chaparral 829.000€

El Chaparral Дом

3

2

209 m2

979 m2

This superb Andalucian-style villa is located in the serene area of El Chaparral, while being just 300 meters from the beach and walking distance to the popular village of La Cala de Mijas. Surrounded by lush greenery and uninterrupted views of the golf course, this private villa combines traditional elegance with modern comfort. Built on one level, the entrance to this enchanting home greets you with an Andalucian patio and boasts a beautiful landscaped garden with local plants and buganvilla. The inviting hallway has a small bathroom and separate kitchen. Leading off from this is a dining area and a terrace perfect for al fresco dining and entertaining with BBQ area. A spacious living room opens up to a covered terrace and pool area to create a seamless indoor-outdoor flow, ideal for relaxation and soaking up the sunshine. There is the added benefit of an outside bathroom, and storage area. The master bedroom with ensuite bathroom is to one side of the villa with direct access to the pool and a further 2 double bedrooms share a family bathroom on the other. Underneath the villa is a separate garage and storage area with guest parking on the outside. This villa is a perfect blend of comfort, and natural beauty, making it an ideal home or vacation getaway for those seeking an exceptional lifestyle in a stunning setting.