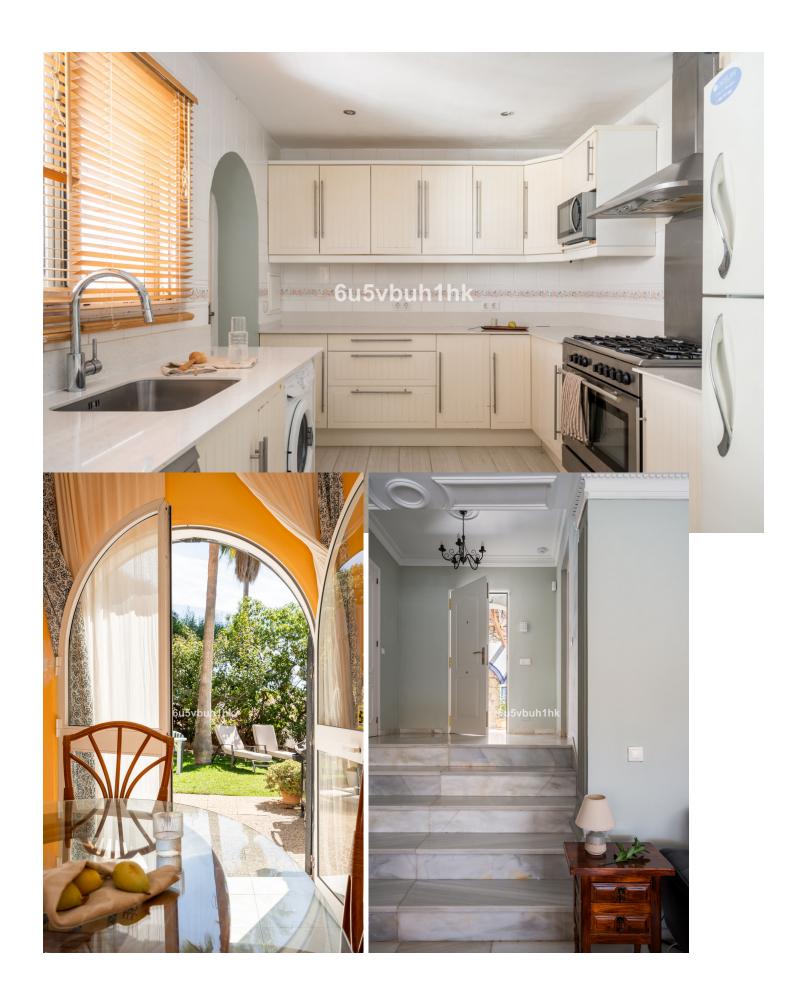

## Продажа - Дом - El Chaparral 829.000€

El Chaparral Дом

3

2

209 m2

979 m2

This superb Andalucian-style villa is located in the serene area of El Chaparral, while being just 300 meters from the beach and walking distance to the popular village of La Cala de Mijas. Surrounded by lush greenery and uninterrupted views of the golf course, this private villa combines traditional elegance with modern comfort. Built on one level, the entrance to this enchanting home greets you with an Andalucian patio and boasts a beautiful landscaped garden with local plants and buganvilla. The inviting hallway has a small bathroom and separate kitchen. Leading off from this is a dining area and a terrace perfect for al fresco dining and entertaining with BBQ area. A spacious living room opens up to a covered terrace and pool area to create a seamless indoor-outdoor flow, ideal for relaxation and soaking up the sunshine. There is the added benefit of an outside bathroom, and storage area. The master bedroom with ensuite bathroom is to one side of the villa with direct access to the pool and a further 2 double bedrooms share a family bathroom on the other. Underneath the villa is a separate garage and storage area with guest parking on the outside. This villa is a perfect blend of comfort, and natural beauty, making it an ideal home or vacation getaway for those seeking an exceptional lifestyle in a stunning setting.