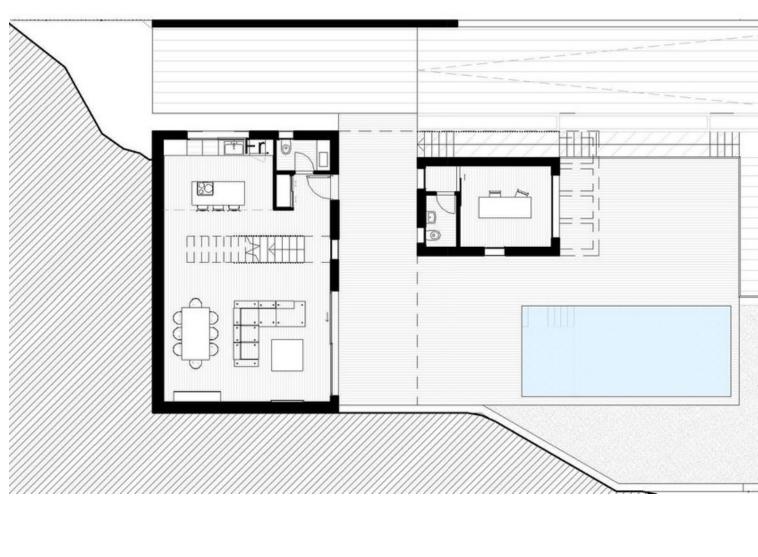

## Продажа - Участок - Benalmadena 235.000€

Benalmadena Участок

690 m2

Are you looking for a lot to build your dream home? This is your chance! You will love this spectacular project WITH READY LICENSE for a detached single-family house. Located in Benalmadena, Malaga, this land has unbeatable views and an area of 690 m2. In addition, it has approximately 212 m2 built distributed on two floors over a large basement. Access from the street is through the basement, where you will find a staircase to access the other levels and an outside ramp to access by car to the first floor. To adapt to the topographic conditions present, the two floors of the house are built on a large basement that serves as a base and manages to raise the house to a higher level, where a more friendly adaptation to the terrain and a maximum use of outdoor spaces is achieved. Access from the street can communicate with the basement, where you can ascend to the other levels by a staircase. On one of the exterior sides, a ramp is projected, allowing access with the car to the first floor level. On the second floor, above the basement, the day area is mostly quiet, and can be distributed in an open kitchen, dining room and living room, and a toilet, plus a studio with its own bathroom. This floor can be directly related to the outdoor pool area, achieving a wonderful space for enjoyment in the most private part of the plot. The upper floor corresponds to the sleeping area, consisting of two bedrooms, a bathroom and a bedroom with private bathroom. If you want to experience maximum tranquility in your property do not miss this opportunity to build the house of your dreams. Contact us now for more information!