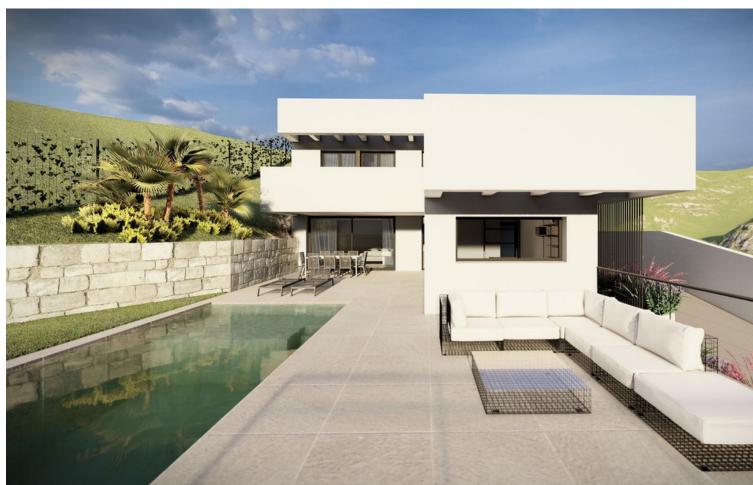

## Продажа - Участок - Benalmadena 235.000€

Benalmadena Участок

690 m2

Are you looking for a lot to build your dream home? This is your chance! You will love this spectacular project WITH READY LICENSE for a detached single-family house. Located in Benalmadena, Malaga, this land has unbeatable views and an area of 690 m2. In addition, it has approximately 212 m2 built distributed on two floors over a large basement. Access from the street is through the basement, where you will find a staircase to access the other levels and an outside ramp to access by car to the first floor. To adapt to the topographic conditions present, the two floors of the house are built on a large basement that serves as a base and manages to raise the house to a higher level, where a more friendly adaptation to the terrain and a maximum use of outdoor spaces is achieved. Access from the street can communicate with the basement, where you can ascend to the other levels by a staircase. On one of the exterior sides, a ramp is projected, allowing access with the car to the first floor level. On the second floor, above the basement, the day area is mostly quiet, and can be distributed in an open kitchen, dining room and living room, and a toilet, plus a studio with its own bathroom. This floor can be directly related to the outdoor pool area, achieving a wonderful space for enjoyment in the most private part of the plot. The upper floor corresponds to the sleeping area, consisting of two bedrooms, a bathroom and a bedroom with private bathroom. If you want to experience maximum tranquility in your property do not miss this opportunity to build the house of your dreams. Contact us now for more information!