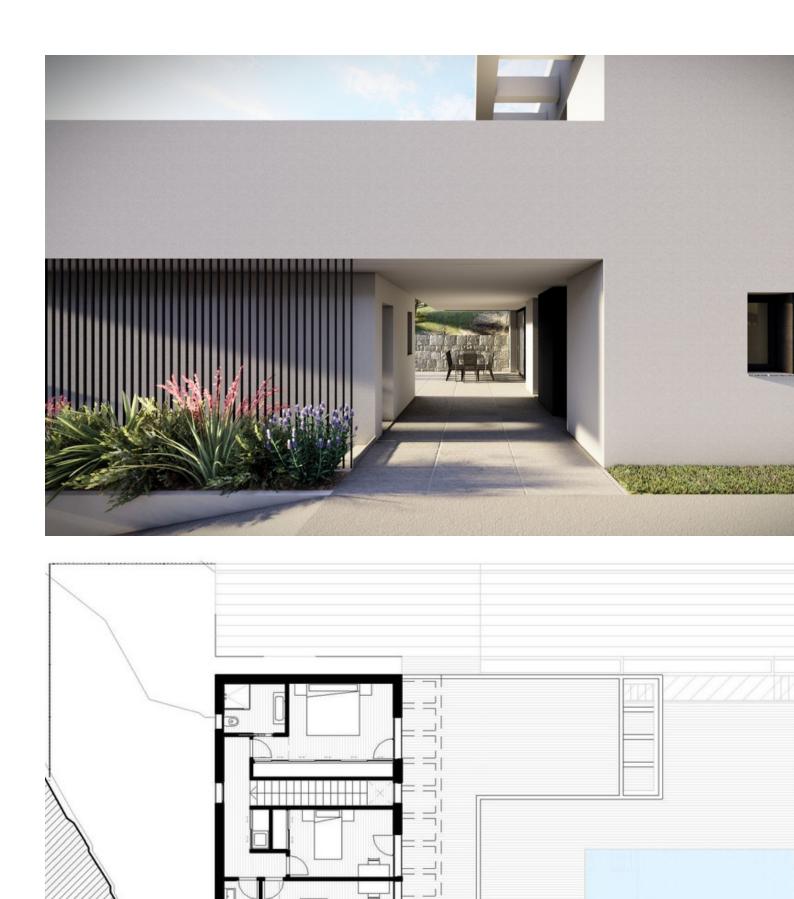

## Продажа - Участок - Benalmadena 235.000€

Benalmadena Участок

690 m2

Are you looking for a lot to build your dream home? This is your chance! You will love this spectacular project WITH READY LICENSE for a detached single-family house. Located in Benalmadena, Malaga, this land has unbeatable views and an area of 690 m2. In addition, it has approximately 212 m2 built distributed on two floors over a large basement. Access from the street is through the basement, where you will find a staircase to access the other levels and an outside ramp to access by car to the first floor. To adapt to the topographic conditions present, the two floors of the house are built on a large basement that serves as a base and manages to raise the house to a higher level, where a more friendly adaptation to the terrain and a maximum use of outdoor spaces is achieved. Access from the street can communicate with the basement, where you can ascend to the other levels by a staircase. On one of the exterior sides, a ramp is projected, allowing access with the car to the first floor level. On the second floor, above the basement, the day area is mostly quiet, and can be distributed in an open kitchen, dining room and living room, and a toilet, plus a studio with its own bathroom. This floor can be directly related to the outdoor pool area, achieving a wonderful space for enjoyment in the most private part of the plot. The upper floor corresponds to the sleeping area, consisting of two bedrooms, a bathroom and a bedroom with private bathroom. If you want to experience maximum tranquility in your property do not miss this opportunity to build the house of your dreams. Contact us now for more information!