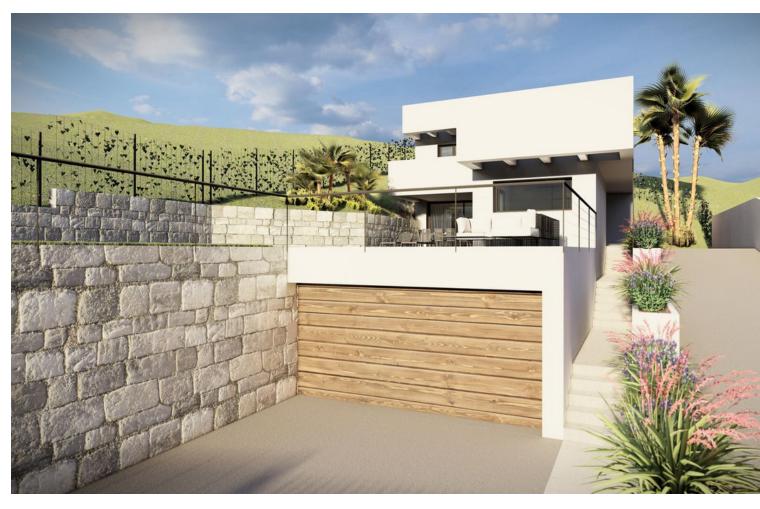

## Продажа - Участок - Benalmadena 235.000€

Benalmadena Участок

690 m2

Are you looking for a lot to build your dream home? This is your chance! You will love this spectacular project WITH READY LICENSE for a detached single-family house. Located in Benalmadena, Malaga, this land has unbeatable views and an area of 690 m2. In addition, it has approximately 212 m2 built distributed on two floors over a large basement. Access from the street is through the basement, where you will find a staircase to access the other levels and an outside ramp to access by car to the first floor. To adapt to the topographic conditions present, the two floors of the house are built on a large basement that serves as a base and manages to raise the house to a higher level, where a more friendly adaptation to the terrain and a maximum use of outdoor spaces is achieved. Access from the street can communicate with the basement, where you can ascend to the other levels by a staircase. On one of the exterior sides, a ramp is projected, allowing access with the car to the first floor level. On the second floor, above the basement, the day area is mostly quiet, and can be distributed in an open kitchen, dining room and living room, and a toilet, plus a studio with its own bathroom. This floor can be directly related to the outdoor pool area, achieving a wonderful space for enjoyment in the most private part of the plot. The upper floor corresponds to the sleeping area, consisting of two bedrooms, a bathroom and a bedroom with private bathroom. If you want to experience maximum tranquility in your property do not miss this opportunity to build the house of your dreams. Contact us now for more information!