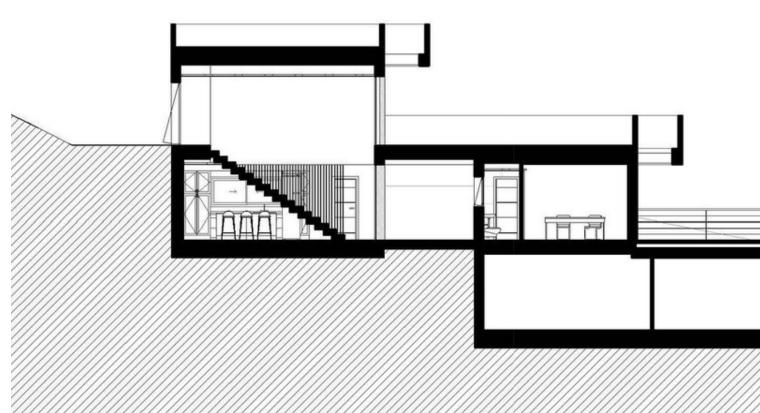

## Продажа - Участок - Benalmadena 235.000€

Benalmadena Участок

690 m2

Are you looking for a lot to build your dream home? This is your chance! You will love this spectacular project WITH READY LICENSE for a detached single-family house. Located in Benalmadena, Malaga, this land has unbeatable views and an area of 690 m2. In addition, it has approximately 212 m2 built distributed on two floors over a large basement. Access from the street is through the basement, where you will find a staircase to access the other levels and an outside ramp to access by car to the first floor. To adapt to the topographic conditions present, the two floors of the house are built on a large basement that serves as a base and manages to raise the house to a higher level, where a more friendly adaptation to the terrain and a maximum use of outdoor spaces is achieved. Access from the street can communicate with the basement, where you can ascend to the other levels by a staircase. On one of the exterior sides, a ramp is projected, allowing access with the car to the first floor level. On the second floor, above the basement, the day area is mostly quiet, and can be distributed in an open kitchen, dining room and living room, and a toilet, plus a studio with its own bathroom. This floor can be directly related to the outdoor pool area, achieving a wonderful space for enjoyment in the most private part of the plot. The upper floor corresponds to the sleeping area, consisting of two bedrooms, a bathroom and a bedroom with private bathroom. If you want to experience maximum tranquility in your property do not miss this opportunity to build the house of your dreams. Contact us now for more information!