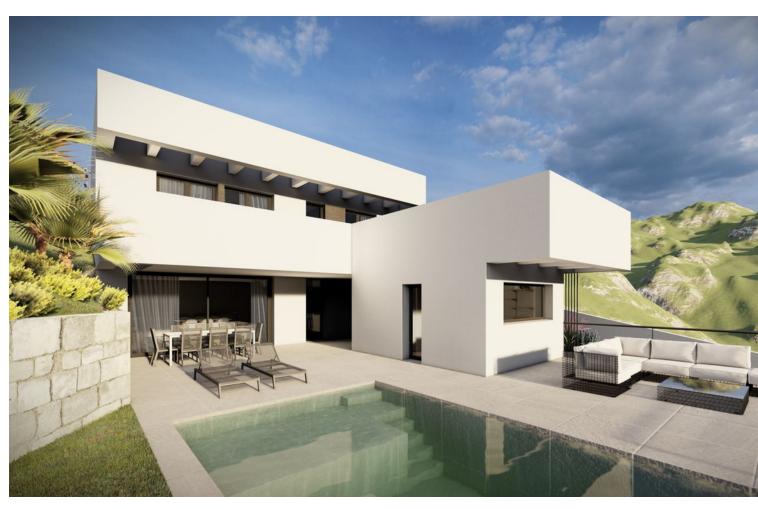

## Продажа - Участок - Benalmadena 235.000€

Benalmadena Участок

690 m2

Are you looking for a lot to build your dream home? This is your chance! You will love this spectacular project WITH READY LICENSE for a detached single-family house. Located in Benalmadena, Malaga, this land has unbeatable views and an area of 690 m2. In addition, it has approximately 212 m2 built distributed on two floors over a large basement. Access from the street is through the basement, where you will find a staircase to access the other levels and an outside ramp to access by car to the first floor. To adapt to the topographic conditions present, the two floors of the house are built on a large basement that serves as a base and manages to raise the house to a higher level, where a more friendly adaptation to the terrain and a maximum use of outdoor spaces is achieved. Access from the street can communicate with the basement, where you can ascend to the other levels by a staircase. On one of the exterior sides, a ramp is projected, allowing access with the car to the first floor level. On the second floor, above the basement, the day area is mostly quiet, and can be distributed in an open kitchen, dining room and living room, and a toilet, plus a studio with its own bathroom. This floor can be directly related to the outdoor pool area, achieving a wonderful space for enjoyment in the most private part of the plot. The upper floor corresponds to the sleeping area, consisting of two bedrooms, a bathroom and a bedroom with private bathroom. If you want to experience maximum tranquility in your property do not miss this opportunity to build the house of your dreams. Contact us now for more information!