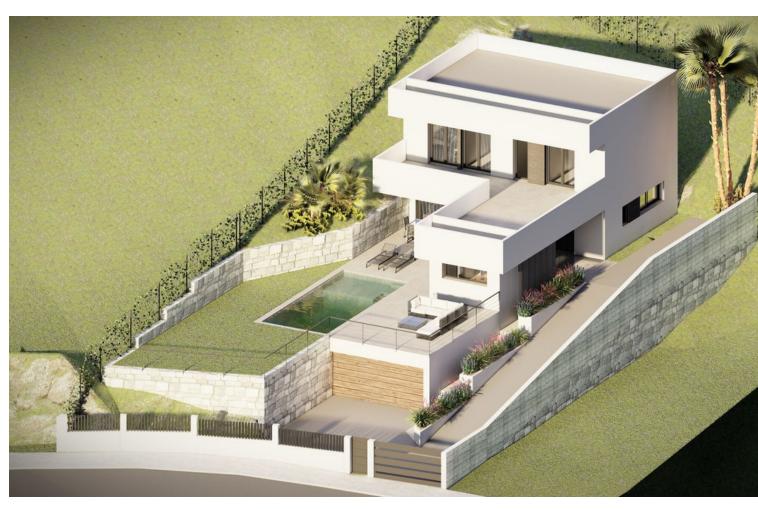

## Продажа - Участок - Benalmadena 235.000€

Benalmadena Участок

690 m2

Are you looking for a lot to build your dream home? This is your chance! You will love this spectacular project WITH READY LICENSE for a detached single-family house. Located in Benalmadena, Malaga, this land has unbeatable views and an area of 690 m2. In addition, it has approximately 212 m2 built distributed on two floors over a large basement. Access from the street is through the basement, where you will find a staircase to access the other levels and an outside ramp to access by car to the first floor. To adapt to the topographic conditions present, the two floors of the house are built on a large basement that serves as a base and manages to raise the house to a higher level, where a more friendly adaptation to the terrain and a maximum use of outdoor spaces is achieved. Access from the street can communicate with the basement, where you can ascend to the other levels by a staircase. On one of the exterior sides, a ramp is projected, allowing access with the car to the first floor level. On the second floor, above the basement, the day area is mostly quiet, and can be distributed in an open kitchen, dining room and living room, and a toilet, plus a studio with its own bathroom. This floor can be directly related to the outdoor pool area, achieving a wonderful space for enjoyment in the most private part of the plot. The upper floor corresponds to the sleeping area, consisting of two bedrooms, a bathroom and a bedroom with private bathroom. If you want to experience maximum tranquility in your property do not miss this opportunity to build the house of your dreams. Contact us now for more information!