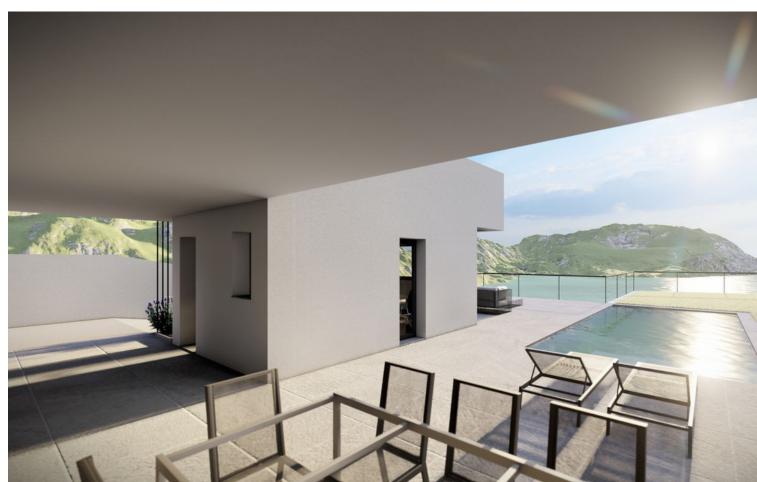

## Продажа - Участок - Benalmadena 235.000€

Benalmadena Участок

690 m2

Are you looking for a lot to build your dream home? This is your chance! You will love this spectacular project WITH READY LICENSE for a detached single-family house. Located in Benalmadena, Malaga, this land has unbeatable views and an area of 690 m2. In addition, it has approximately 212 m2 built distributed on two floors over a large basement. Access from the street is through the basement, where you will find a staircase to access the other levels and an outside ramp to access by car to the first floor. To adapt to the topographic conditions present, the two floors of the house are built on a large basement that serves as a base and manages to raise the house to a higher level, where a more friendly adaptation to the terrain and a maximum use of outdoor spaces is achieved. Access from the street can communicate with the basement, where you can ascend to the other levels by a staircase. On one of the exterior sides, a ramp is projected, allowing access with the car to the first floor level. On the second floor, above the basement, the day area is mostly quiet, and can be distributed in an open kitchen, dining room and living room, and a toilet, plus a studio with its own bathroom. This floor can be directly related to the outdoor pool area, achieving a wonderful space for enjoyment in the most private part of the plot. The upper floor corresponds to the sleeping area, consisting of two bedrooms, a bathroom and a bedroom with private bathroom. If you want to experience maximum tranquility in your property do not miss this opportunity to build the house of your dreams. Contact us now for more information!