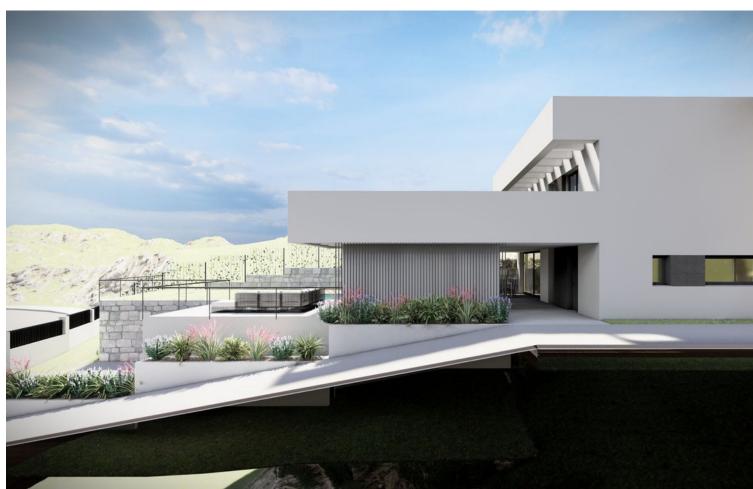

## Продажа - Участок - Benalmadena 235.000€

Benalmadena Участок

690 m2

Are you looking for a lot to build your dream home? This is your chance! You will love this spectacular project WITH READY LICENSE for a detached single-family house. Located in Benalmadena, Malaga, this land has unbeatable views and an area of 690 m2. In addition, it has approximately 212 m2 built distributed on two floors over a large basement. Access from the street is through the basement, where you will find a staircase to access the other levels and an outside ramp to access by car to the first floor. To adapt to the topographic conditions present, the two floors of the house are built on a large basement that serves as a base and manages to raise the house to a higher level, where a more friendly adaptation to the terrain and a maximum use of outdoor spaces is achieved. Access from the street can communicate with the basement, where you can ascend to the other levels by a staircase. On one of the exterior sides, a ramp is projected, allowing access with the car to the first floor level. On the second floor, above the basement, the day area is mostly quiet, and can be distributed in an open kitchen, dining room and living room, and a toilet, plus a studio with its own bathroom. This floor can be directly related to the outdoor pool area, achieving a wonderful space for enjoyment in the most private part of the plot. The upper floor corresponds to the sleeping area, consisting of two bedrooms, a bathroom and a bedroom with private bathroom. If you want to experience maximum tranquility in your property do not miss this opportunity to build the house of your dreams. Contact us now for more information!