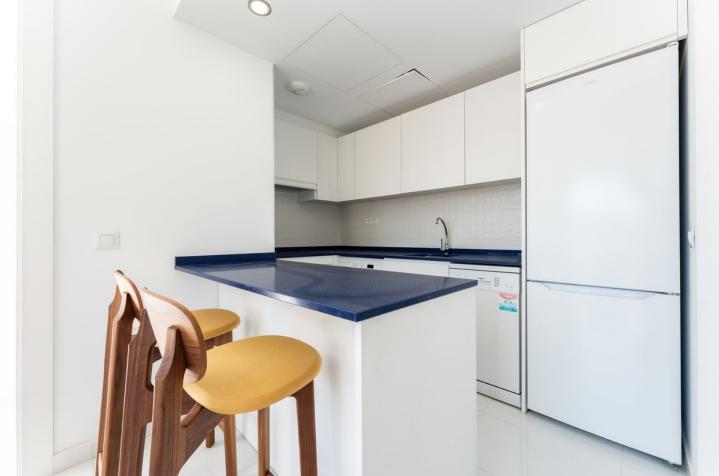

# Продажа - Апартамент - Fuengirola **297.000€**

This exquisite apartment, recently renovated, offers an unmatched living experience in the coveted Fuengirola area. Located in a newly constructed building, completed in 2020 and renovated by the owner with luxury features in 2022. With a carefully designed layout, the apartment boasts two luxurious bedrooms and two modern bathrooms. The openplan living area is bathed in natural light through large windows that frame stunning mountain views. A spacious terrace, complete with a practicable water outlet, is perfect for enjoying outdoor meals or relaxing. The interior is a masterpiece of contemporary design, with customized furniture from renowned European brands like Zeitraum and Gubi. The state-ofthe-art kitchen seamlessly integrates into the living space, creating an elegant and functional environment. Residents of this exclusive complex enjoy the convenience of an elevator and proximity to a wide range of services, including renowned restaurants, boutiques, and supermarkets. The beaches of the Costa del Sol are a pleasant stroll away. Luxury features: porcelain flooring, freestanding Victorian-style bathtub, large rain effect shower with sound and music control through Bluetooth, designer furniture, fitted wardrobes, appliances from top brands, electric blinds, alarm, air conditioning, and central heating, private terrace with mountain views... Optional storage room purchase in the same building.