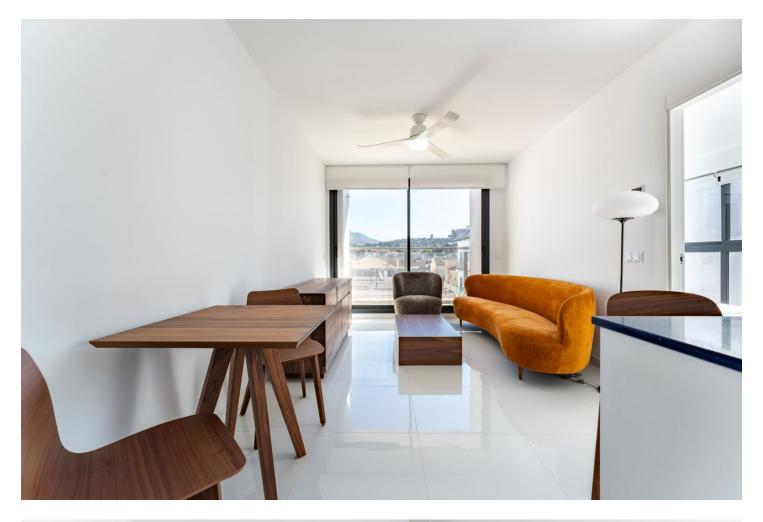

# Продажа - Апартамент - Fuengirola **297.000€**

This exquisite apartment, recently renovated, offers an unmatched living experience in the coveted Fuengirola area. Located in a newly constructed building, completed in 2020 and renovated by the owner with luxury features in 2022. With a carefully designed layout, the apartment boasts two luxurious bedrooms and two modern bathrooms. The openplan living area is bathed in natural light through large windows that frame stunning mountain views. A spacious terrace, complete with a practicable water outlet, is perfect for enjoying outdoor meals or relaxing. The interior is a masterpiece of contemporary design, with customized furniture from renowned European brands like Zeitraum and Gubi. The state-ofthe-art kitchen seamlessly integrates into the living space, creating an elegant and functional environment. Residents of this exclusive complex enjoy the convenience of an elevator and proximity to a wide range of services, including renowned restaurants, boutiques, and supermarkets. The beaches of the Costa del Sol are a pleasant stroll away. Luxury features: porcelain flooring, freestanding Victorian-style bathtub, large rain effect shower with sound and music control through Bluetooth, designer furniture, fitted wardrobes, appliances from top brands, electric blinds, alarm, air conditioning, and central heating, private terrace with mountain views... Optional storage room purchase in the same building.