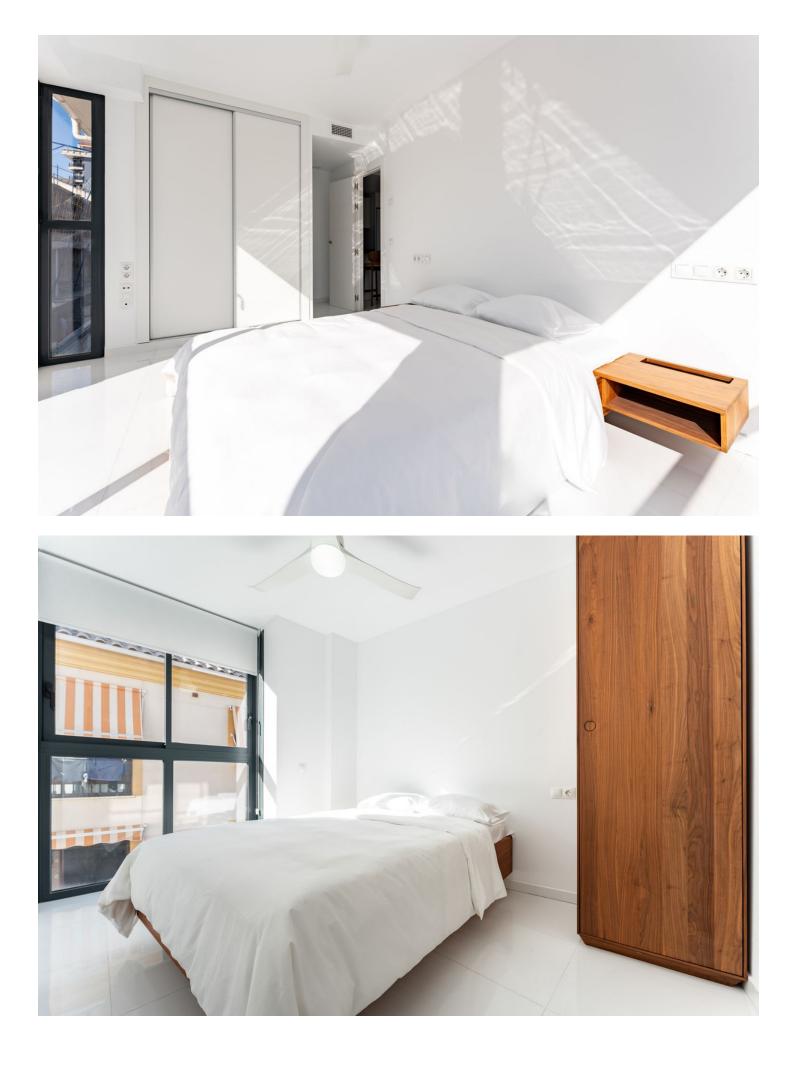

# Продажа - Апартамент - Fuengirola **297.000€**

This exquisite apartment, recently renovated, offers an unmatched living experience in the coveted Fuengirola area. Located in a newly constructed building, completed in 2020 and renovated by the owner with luxury features in 2022. With a carefully designed layout, the apartment boasts two luxurious bedrooms and two modern bathrooms. The openplan living area is bathed in natural light through large windows that frame stunning mountain views. A spacious terrace, complete with a practicable water outlet, is perfect for enjoying outdoor meals or relaxing. The interior is a masterpiece of contemporary design, with customized furniture from renowned European brands like Zeitraum and Gubi. The state-ofthe-art kitchen seamlessly integrates into the living space, creating an elegant and functional environment. Residents of this exclusive complex enjoy the convenience of an elevator and proximity to a wide range of services, including renowned restaurants, boutiques, and supermarkets. The beaches of the Costa del Sol are a pleasant stroll away. Luxury features: porcelain flooring, freestanding Victorian-style bathtub, large rain effect shower with sound and music control through Bluetooth, designer furniture, fitted wardrobes, appliances from top brands, electric blinds, alarm, air conditioning, and central heating, private terrace with mountain views... Optional storage room purchase in the same building.