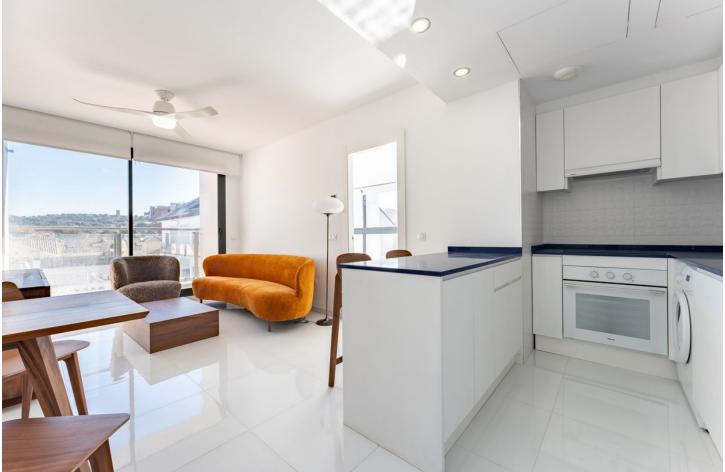

# Продажа - Апартамент - Fuengirola **297.000€**

This exquisite apartment, recently renovated, offers an unmatched living experience in the coveted Fuengirola area. Located in a newly constructed building, completed in 2020 and renovated by the owner with luxury features in 2022. With a carefully designed layout, the apartment boasts two luxurious bedrooms and two modern bathrooms. The openplan living area is bathed in natural light through large windows that frame stunning mountain views. A spacious terrace, complete with a practicable water outlet, is perfect for enjoying outdoor meals or relaxing. The interior is a masterpiece of contemporary design, with customized furniture from renowned European brands like Zeitraum and Gubi. The state-ofthe-art kitchen seamlessly integrates into the living space, creating an elegant and functional environment. Residents of this exclusive complex enjoy the convenience of an elevator and proximity to a wide range of services, including renowned restaurants, boutiques, and supermarkets. The beaches of the Costa del Sol are a pleasant stroll away. Luxury features: porcelain flooring, freestanding Victorian-style bathtub, large rain effect shower with sound and music control through Bluetooth, designer furniture, fitted wardrobes, appliances from top brands, electric blinds, alarm, air conditioning, and central heating, private terrace with mountain views... Optional storage room purchase in the same building.