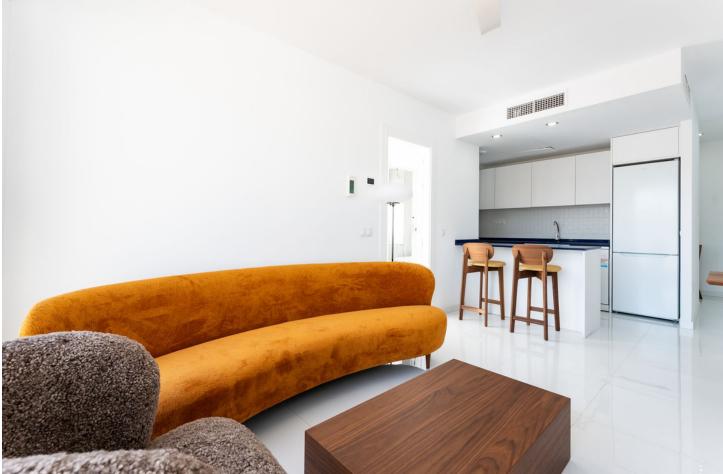

# Продажа - Апартамент - Fuengirola **297.000€**

This exquisite apartment, recently renovated, offers an unmatched living experience in the coveted Fuengirola area. Located in a newly constructed building, completed in 2020 and renovated by the owner with luxury features in 2022. With a carefully designed layout, the apartment boasts two luxurious bedrooms and two modern bathrooms. The openplan living area is bathed in natural light through large windows that frame stunning mountain views. A spacious terrace, complete with a practicable water outlet, is perfect for enjoying outdoor meals or relaxing. The interior is a masterpiece of contemporary design, with customized furniture from renowned European brands like Zeitraum and Gubi. The state-ofthe-art kitchen seamlessly integrates into the living space, creating an elegant and functional environment. Residents of this exclusive complex enjoy the convenience of an elevator and proximity to a wide range of services, including renowned restaurants, boutiques, and supermarkets. The beaches of the Costa del Sol are a pleasant stroll away. Luxury features: porcelain flooring, freestanding Victorian-style bathtub, large rain effect shower with sound and music control through Bluetooth, designer furniture, fitted wardrobes, appliances from top brands, electric blinds, alarm, air conditioning, and central heating, private terrace with mountain views... Optional storage room purchase in the same building.