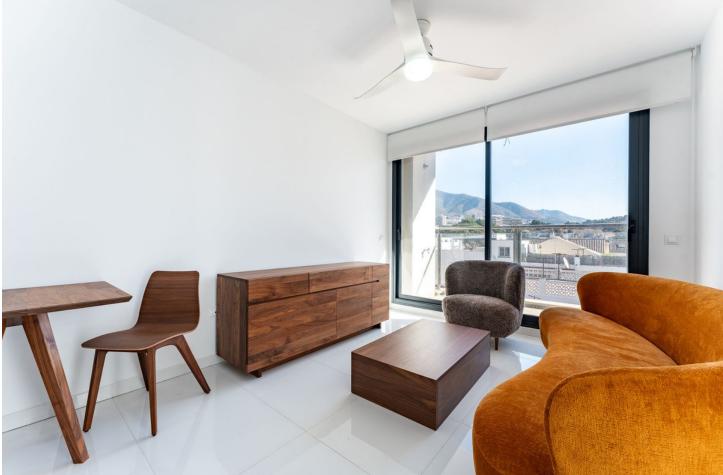

# Продажа - Апартамент - Fuengirola **297.000€**

This exquisite apartment, recently renovated, offers an unmatched living experience in the coveted Fuengirola area. Located in a newly constructed building, completed in 2020 and renovated by the owner with luxury features in 2022. With a carefully designed layout, the apartment boasts two luxurious bedrooms and two modern bathrooms. The openplan living area is bathed in natural light through large windows that frame stunning mountain views. A spacious terrace, complete with a practicable water outlet, is perfect for enjoying outdoor meals or relaxing. The interior is a masterpiece of contemporary design, with customized furniture from renowned European brands like Zeitraum and Gubi. The state-ofthe-art kitchen seamlessly integrates into the living space, creating an elegant and functional environment. Residents of this exclusive complex enjoy the convenience of an elevator and proximity to a wide range of services, including renowned restaurants, boutiques, and supermarkets. The beaches of the Costa del Sol are a pleasant stroll away. Luxury features: porcelain flooring, freestanding Victorian-style bathtub, large rain effect shower with sound and music control through Bluetooth, designer furniture, fitted wardrobes, appliances from top brands, electric blinds, alarm, air conditioning, and central heating, private terrace with mountain views... Optional storage room purchase in the same building.