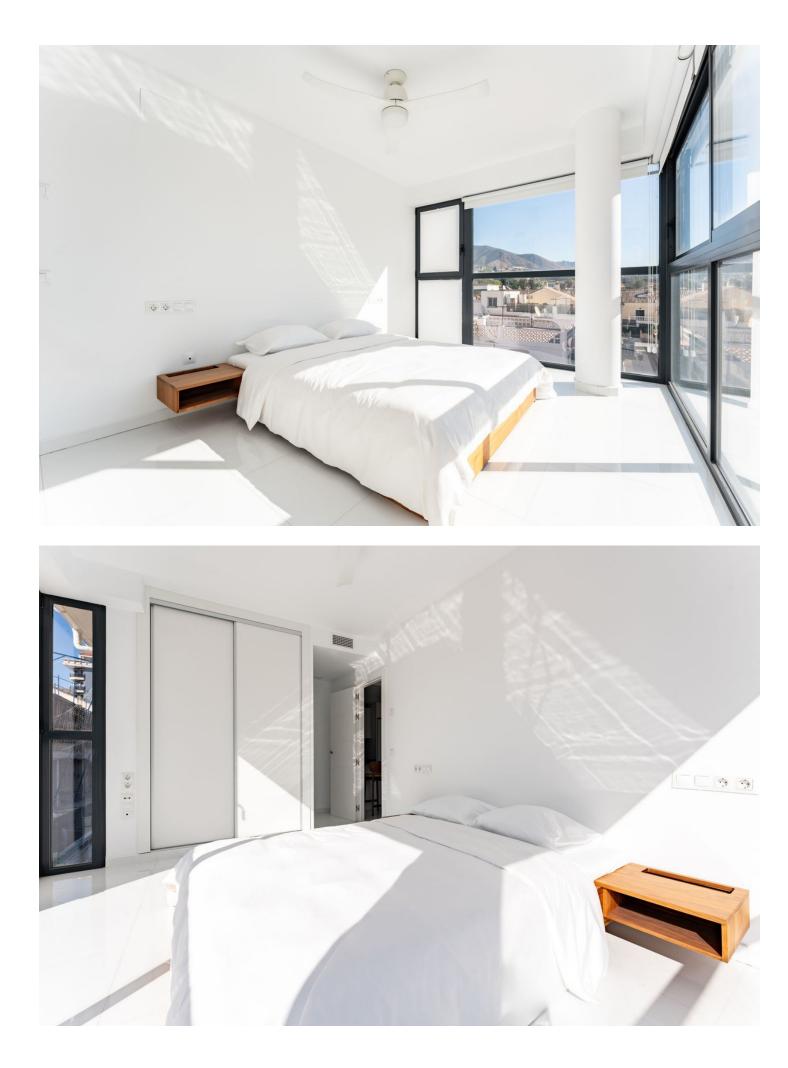

# Продажа - Апартамент - Fuengirola **297.000€**

This exquisite apartment, recently renovated, offers an unmatched living experience in the coveted Fuengirola area. Located in a newly constructed building, completed in 2020 and renovated by the owner with luxury features in 2022. With a carefully designed layout, the apartment boasts two luxurious bedrooms and two modern bathrooms. The openplan living area is bathed in natural light through large windows that frame stunning mountain views. A spacious terrace, complete with a practicable water outlet, is perfect for enjoying outdoor meals or relaxing. The interior is a masterpiece of contemporary design, with customized furniture from renowned European brands like Zeitraum and Gubi. The state-ofthe-art kitchen seamlessly integrates into the living space, creating an elegant and functional environment. Residents of this exclusive complex enjoy the convenience of an elevator and proximity to a wide range of services, including renowned restaurants, boutiques, and supermarkets. The beaches of the Costa del Sol are a pleasant stroll away. Luxury features: porcelain flooring, freestanding Victorian-style bathtub, large rain effect shower with sound and music control through Bluetooth, designer furniture, fitted wardrobes, appliances from top brands, electric blinds, alarm, air conditioning, and central heating, private terrace with mountain views... Optional storage room purchase in the same building.