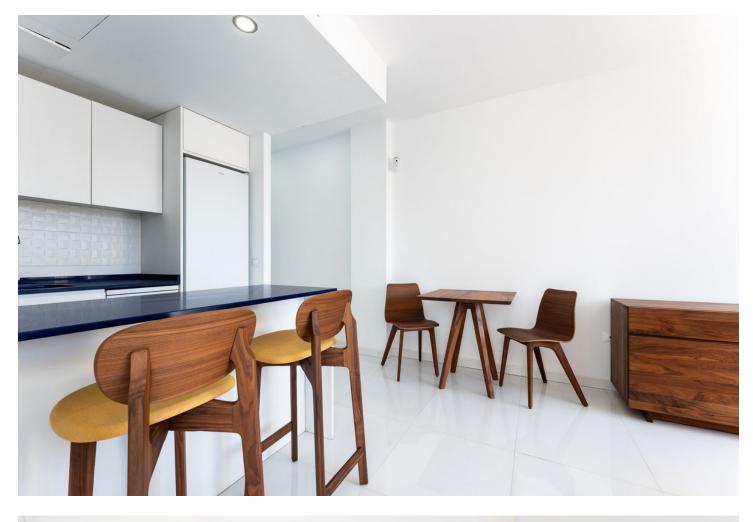

# Продажа - Апартамент - Fuengirola **297.000€**

This exquisite apartment, recently renovated, offers an unmatched living experience in the coveted Fuengirola area. Located in a newly constructed building, completed in 2020 and renovated by the owner with luxury features in 2022. With a carefully designed layout, the apartment boasts two luxurious bedrooms and two modern bathrooms. The openplan living area is bathed in natural light through large windows that frame stunning mountain views. A spacious terrace, complete with a practicable water outlet, is perfect for enjoying outdoor meals or relaxing. The interior is a masterpiece of contemporary design, with customized furniture from renowned European brands like Zeitraum and Gubi. The state-ofthe-art kitchen seamlessly integrates into the living space, creating an elegant and functional environment. Residents of this exclusive complex enjoy the convenience of an elevator and proximity to a wide range of services, including renowned restaurants, boutiques, and supermarkets. The beaches of the Costa del Sol are a pleasant stroll away. Luxury features: porcelain flooring, freestanding Victorian-style bathtub, large rain effect shower with sound and music control through Bluetooth, designer furniture, fitted wardrobes, appliances from top brands, electric blinds, alarm, air conditioning, and central heating, private terrace with mountain views... Optional storage room purchase in the same building.