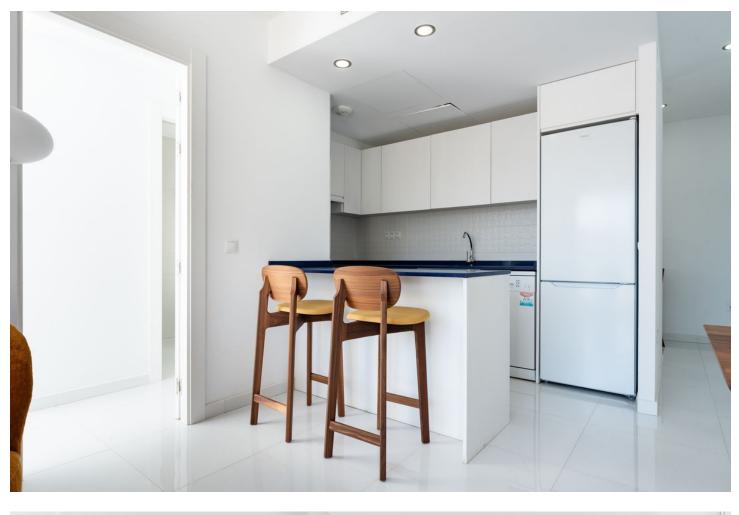

# Продажа - Апартамент - Fuengirola **297.000€**

This exquisite apartment, recently renovated, offers an unmatched living experience in the coveted Fuengirola area. Located in a newly constructed building, completed in 2020 and renovated by the owner with luxury features in 2022. With a carefully designed layout, the apartment boasts two luxurious bedrooms and two modern bathrooms. The openplan living area is bathed in natural light through large windows that frame stunning mountain views. A spacious terrace, complete with a practicable water outlet, is perfect for enjoying outdoor meals or relaxing. The interior is a masterpiece of contemporary design, with customized furniture from renowned European brands like Zeitraum and Gubi. The state-ofthe-art kitchen seamlessly integrates into the living space, creating an elegant and functional environment. Residents of this exclusive complex enjoy the convenience of an elevator and proximity to a wide range of services, including renowned restaurants, boutiques, and supermarkets. The beaches of the Costa del Sol are a pleasant stroll away. Luxury features: porcelain flooring, freestanding Victorian-style bathtub, large rain effect shower with sound and music control through Bluetooth, designer furniture, fitted wardrobes, appliances from top brands, electric blinds, alarm, air conditioning, and central heating, private terrace with mountain views... Optional storage room purchase in the same building.