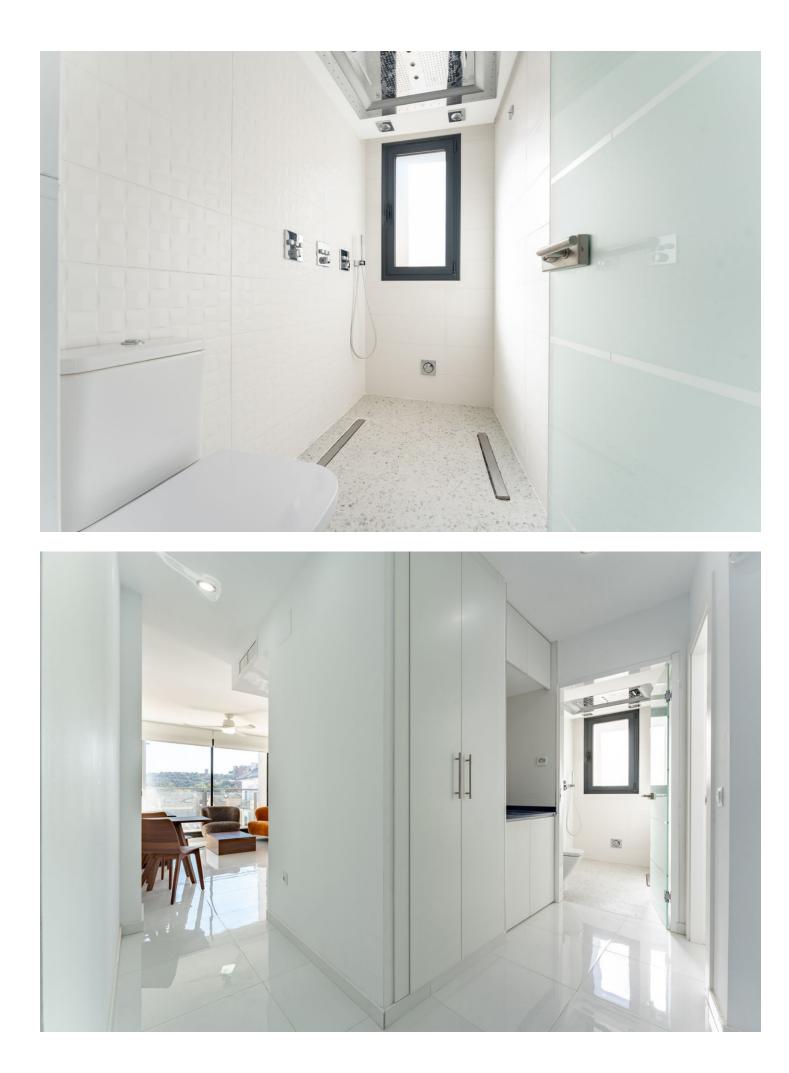

# Продажа - Апартамент - Fuengirola **297.000€**

This exquisite apartment, recently renovated, offers an unmatched living experience in the coveted Fuengirola area. Located in a newly constructed building, completed in 2020 and renovated by the owner with luxury features in 2022. With a carefully designed layout, the apartment boasts two luxurious bedrooms and two modern bathrooms. The openplan living area is bathed in natural light through large windows that frame stunning mountain views. A spacious terrace, complete with a practicable water outlet, is perfect for enjoying outdoor meals or relaxing. The interior is a masterpiece of contemporary design, with customized furniture from renowned European brands like Zeitraum and Gubi. The state-ofthe-art kitchen seamlessly integrates into the living space, creating an elegant and functional environment. Residents of this exclusive complex enjoy the convenience of an elevator and proximity to a wide range of services, including renowned restaurants, boutiques, and supermarkets. The beaches of the Costa del Sol are a pleasant stroll away. Luxury features: porcelain flooring, freestanding Victorian-style bathtub, large rain effect shower with sound and music control through Bluetooth, designer furniture, fitted wardrobes, appliances from top brands, electric blinds, alarm, air conditioning, and central heating, private terrace with mountain views... Optional storage room purchase in the same building.