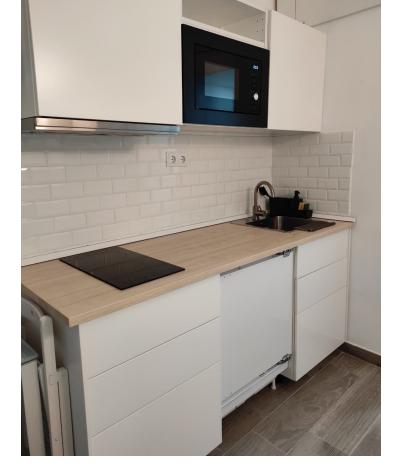

## Продажа - Апартамент - Torremolinos 105.000€

Torremolinos Апартамент

Коммунальные: 180 EUR / год

1

24 m2

ATTENTION INVESTORS! We put up for sale this magnificent investment opportunity! It is a studio in the heart of Torremolinos completely renovated, both floors, kitchen, bathrooms, enclosures, electricity, plumbing, etc. It consists of a kitchen integrated into the living room-bedroom, a glazed terrace conditioned as a dining room, and a bathroom with a hydromassage shower column. Located in the heart of the city, next to the famous San Miguel street, 4 minutes walk from the commuter train station that connects it with the airport and the coastal towns from Malaga to Fuengirola, or 10 minutes from the splendid beaches of Torremolinos, make it an option of tremendous potential, with a super competitive price. Do not miss this opportunity and come see it before it flies! We inform you that our agency fees are already included in the sale price, so you do not have to pay any type of expense for real estate management or advice. And that in compliance with Decree of the Andalusian Regional Government 218/2005 of October 11, it is reported that notary, registration, ITP and other expenses inherent to the sale are not included in the price. The information provided is indicative, is not binding and has no contractual value. The offer is subject to errors, price changes, availability and/or withdrawal from the market without prior notice. Such information may have undergone modifications that have not yet been incorporated. We suggest you contact the company to obtain the latest data and/or confirm the data set out herein.

ОРИЕНТАЦИЯ

Восток

**Мебель**✓ Полностью меблированный

Состояние

Среднее

Кухня

Полностью оборудованная

Климат-контроль