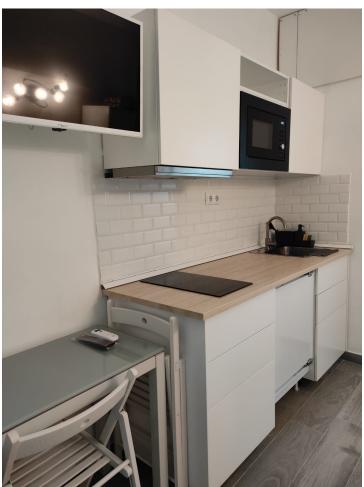

## Продажа - Апартамент - Torremolinos 105.000€

Torremolinos Апартамент

Коммунальные: 180 EUR / год

1

24 m2

ATTENTION INVESTORS! We put up for sale this magnificent investment opportunity! It is a studio in the heart of Torremolinos completely renovated, both floors, kitchen, bathrooms, enclosures, electricity, plumbing, etc. It consists of a kitchen integrated into the living room-bedroom, a glazed terrace conditioned as a dining room, and a bathroom with a hydromassage shower column. Located in the heart of the city, next to the famous San Miguel street, 4 minutes walk from the commuter train station that connects it with the airport and the coastal towns from Malaga to Fuengirola, or 10 minutes from the splendid beaches of Torremolinos, make it an option of tremendous potential, with a super competitive price. Do not miss this opportunity and come see it before it flies! We inform you that our agency fees are already included in the sale price, so you do not have to pay any type of expense for real estate management or advice. And that in compliance with Decree of the Andalusian Regional Government 218/2005 of October 11, it is reported that notary, registration, ITP and other expenses inherent to the sale are not included in the price. The information provided is indicative, is not binding and has no contractual value. The offer is subject to errors, price changes, availability and/or withdrawal from the market without prior notice. Such information may have undergone modifications that have not yet been incorporated. We suggest you contact the company to obtain the latest data and/or confirm the data set out herein.