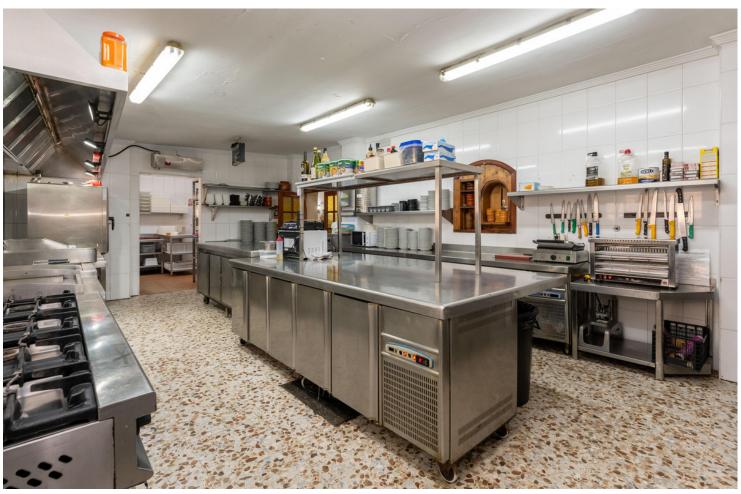

## Продажа - Коммерческая - Coín 1.100.000€

Coín Коммерческая

ИБИ: 2,000 EUR / год

2

777 m2

896 m2

This magnificent restaurant offers a unique investment opportunity for those seeking a gastronomic establishment with a wide range of commercial possibilities. The restaurant has also established itself as an ideal venue for weddings and special events. With a versatile design and spacious areas, the restaurant easily adapts to different types of events, making it a business with multiple income streams. The property features an elegant and well-equipped main dining room, as well as a customizable space that can be tailored to meet the specific needs of each client. It is worth noting that the business has a solid track record and a well-established client portfolio, in addition to an ideal location and onsite parking. This restaurant represents a secure and profitable investment, perfect for entrepreneurs in the hospitality sector or those interested in developing a multifunctional space with great commercial potential. The sales includes business and building