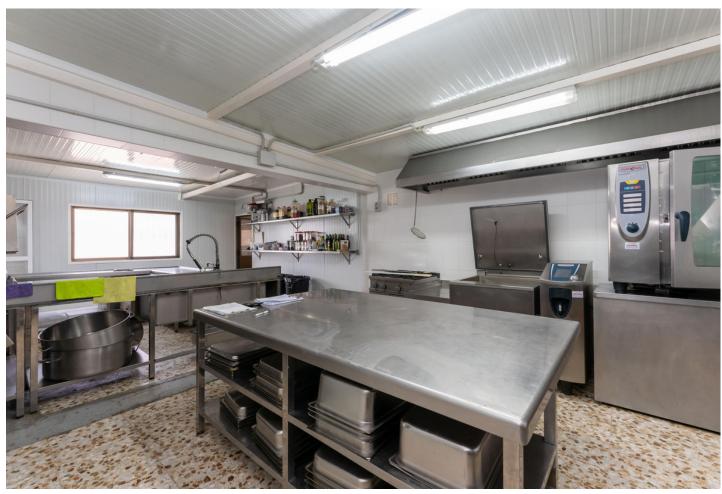

## Продажа - Коммерческая - Coín 1.100.000€

Coín Коммерческая

ИБИ: 2,000 EUR / год

2

777 m2

896 m2

This magnificent restaurant offers a unique investment opportunity for those seeking a gastronomic establishment with a wide range of commercial possibilities. The restaurant has also established itself as an ideal venue for weddings and special events. With a versatile design and spacious areas, the restaurant easily adapts to different types of events, making it a business with multiple income streams. The property features an elegant and well-equipped main dining room, as well as a customizable space that can be tailored to meet the specific needs of each client. It is worth noting that the business has a solid track record and a well-established client portfolio, in addition to an ideal location and onsite parking. This restaurant represents a secure and profitable investment, perfect for entrepreneurs in the hospitality sector or those interested in developing a multifunctional space with great commercial potential. The sales includes business and building