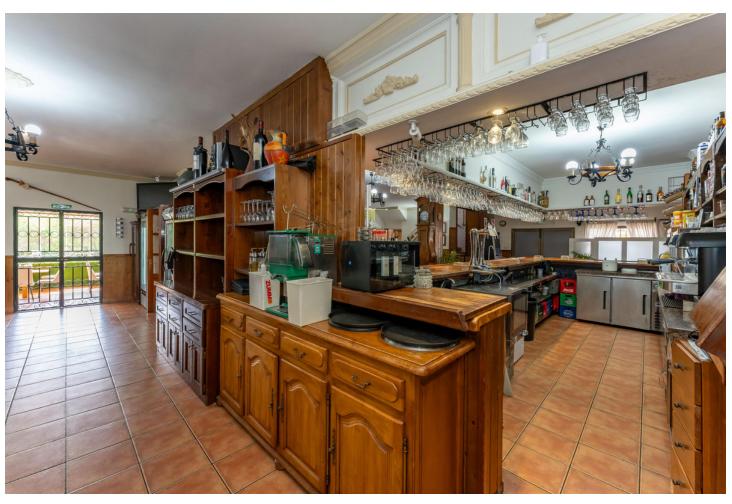

## Продажа - Коммерческая - Coín 1.100.000€

Coín Коммерческая

ИБИ: 2,000 EUR / год

2

777 m2

896 m2

This magnificent restaurant offers a unique investment opportunity for those seeking a gastronomic establishment with a wide range of commercial possibilities. The restaurant has also established itself as an ideal venue for weddings and special events. With a versatile design and spacious areas, the restaurant easily adapts to different types of events, making it a business with multiple income streams. The property features an elegant and well-equipped main dining room, as well as a customizable space that can be tailored to meet the specific needs of each client. It is worth noting that the business has a solid track record and a well-established client portfolio, in addition to an ideal location and onsite parking. This restaurant represents a secure and profitable investment, perfect for entrepreneurs in the hospitality sector or those interested in developing a multifunctional space with great commercial potential. The sales includes business and building