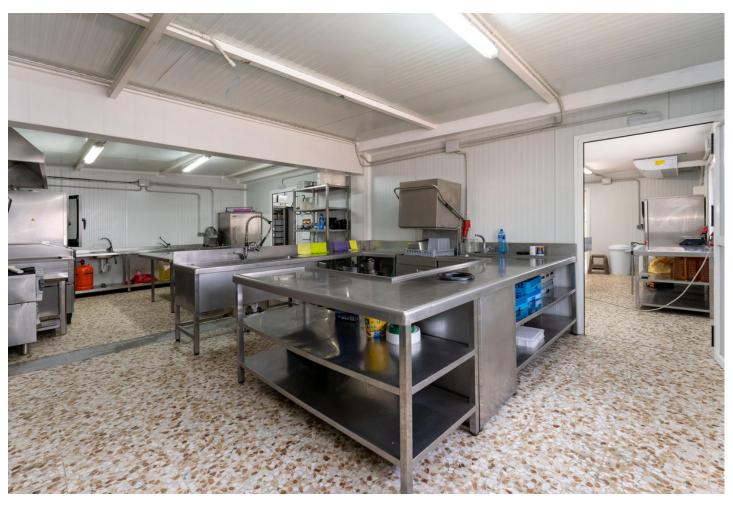

## Продажа - Коммерческая - Coín 1.100.000€

Coín Коммерческая

ИБИ: 2,000 EUR / год

2

777 m2

896 m2

This magnificent restaurant offers a unique investment opportunity for those seeking a gastronomic establishment with a wide range of commercial possibilities. The restaurant has also established itself as an ideal venue for weddings and special events. With a versatile design and spacious areas, the restaurant easily adapts to different types of events, making it a business with multiple income streams. The property features an elegant and well-equipped main dining room, as well as a customizable space that can be tailored to meet the specific needs of each client. It is worth noting that the business has a solid track record and a well-established client portfolio, in addition to an ideal location and onsite parking. This restaurant represents a secure and profitable investment, perfect for entrepreneurs in the hospitality sector or those interested in developing a multifunctional space with great commercial potential. The sales includes business and building