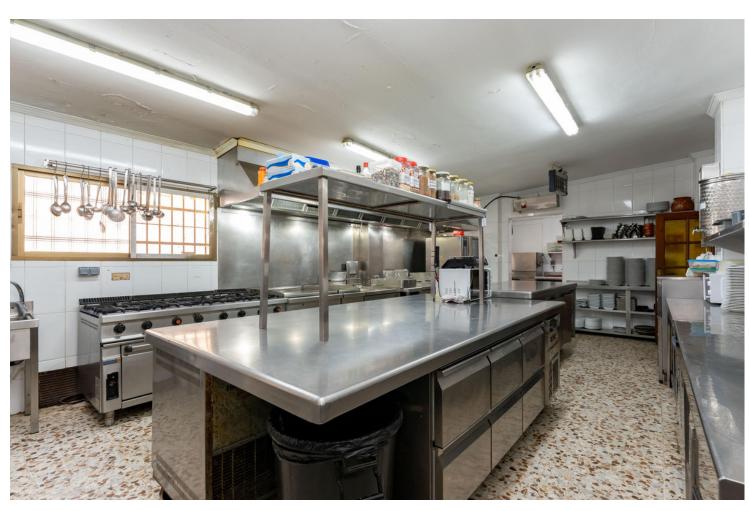

## Продажа - Коммерческая - Coín 1.100.000€

Coín Коммерческая

ИБИ: 2,000 EUR / год

2

777 m2

896 m2

This magnificent restaurant offers a unique investment opportunity for those seeking a gastronomic establishment with a wide range of commercial possibilities. The restaurant has also established itself as an ideal venue for weddings and special events. With a versatile design and spacious areas, the restaurant easily adapts to different types of events, making it a business with multiple income streams. The property features an elegant and well-equipped main dining room, as well as a customizable space that can be tailored to meet the specific needs of each client. It is worth noting that the business has a solid track record and a well-established client portfolio, in addition to an ideal location and onsite parking. This restaurant represents a secure and profitable investment, perfect for entrepreneurs in the hospitality sector or those interested in developing a multifunctional space with great commercial potential. The sales includes business and building