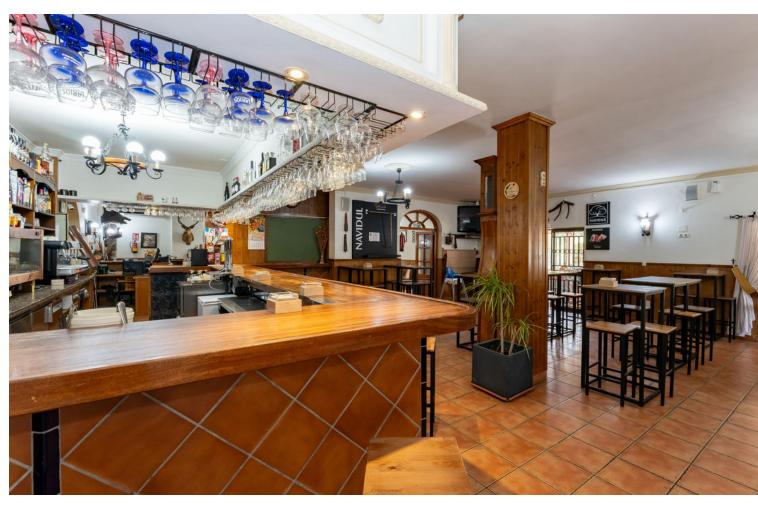

## Продажа - Коммерческая - Coín 1.100.000€

Coín Коммерческая

ИБИ: 2,000 EUR / год

2

777 m2

896 m2

This magnificent restaurant offers a unique investment opportunity for those seeking a gastronomic establishment with a wide range of commercial possibilities. The restaurant has also established itself as an ideal venue for weddings and special events. With a versatile design and spacious areas, the restaurant easily adapts to different types of events, making it a business with multiple income streams. The property features an elegant and well-equipped main dining room, as well as a customizable space that can be tailored to meet the specific needs of each client. It is worth noting that the business has a solid track record and a well-established client portfolio, in addition to an ideal location and onsite parking. This restaurant represents a secure and profitable investment, perfect for entrepreneurs in the hospitality sector or those interested in developing a multifunctional space with great commercial potential. The sales includes business and building