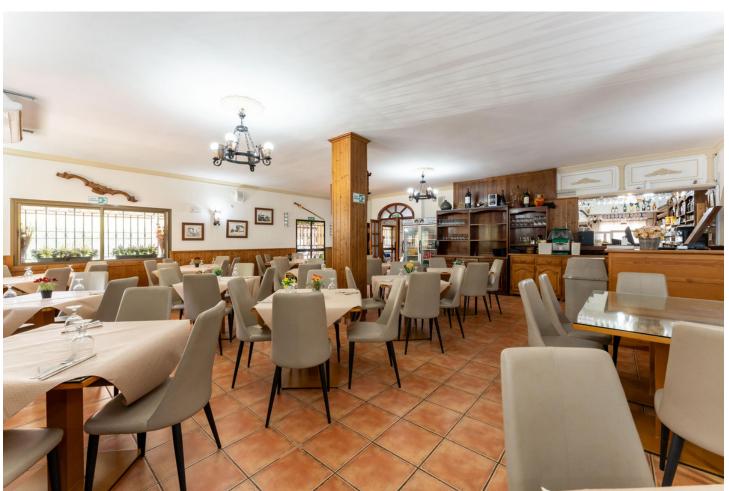

## Продажа - Коммерческая - Coín 1.100.000€

Coín Коммерческая

ИБИ: 2,000 EUR / год

2

777 m2

896 m2

This magnificent restaurant offers a unique investment opportunity for those seeking a gastronomic establishment with a wide range of commercial possibilities. The restaurant has also established itself as an ideal venue for weddings and special events. With a versatile design and spacious areas, the restaurant easily adapts to different types of events, making it a business with multiple income streams. The property features an elegant and well-equipped main dining room, as well as a customizable space that can be tailored to meet the specific needs of each client. It is worth noting that the business has a solid track record and a well-established client portfolio, in addition to an ideal location and onsite parking. This restaurant represents a secure and profitable investment, perfect for entrepreneurs in the hospitality sector or those interested in developing a multifunctional space with great commercial potential. The sales includes business and building