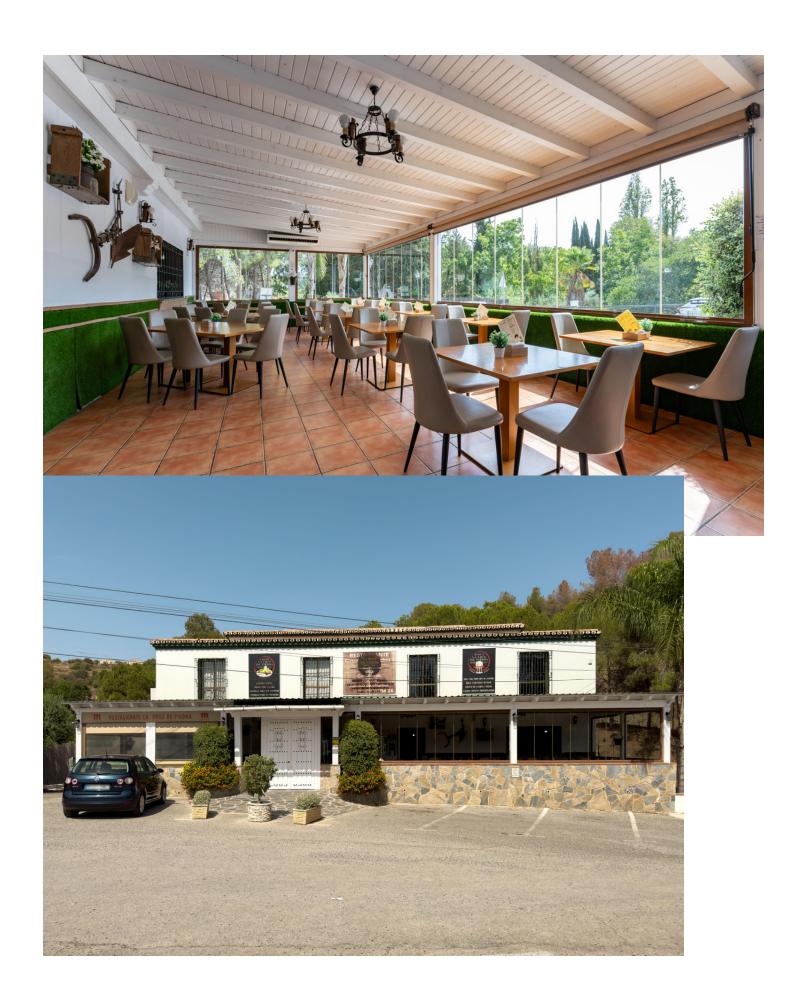

## Продажа - Коммерческая - Coín 1.100.000€

Coín Коммерческая

ИБИ: 2,000 EUR / год

2

777 m2

896 m2

This magnificent restaurant offers a unique investment opportunity for those seeking a gastronomic establishment with a wide range of commercial possibilities. The restaurant has also established itself as an ideal venue for weddings and special events. With a versatile design and spacious areas, the restaurant easily adapts to different types of events, making it a business with multiple income streams. The property features an elegant and well-equipped main dining room, as well as a customizable space that can be tailored to meet the specific needs of each client. It is worth noting that the business has a solid track record and a well-established client portfolio, in addition to an ideal location and onsite parking. This restaurant represents a secure and profitable investment, perfect for entrepreneurs in the hospitality sector or those interested in developing a multifunctional space with great commercial potential. The sales includes business and building