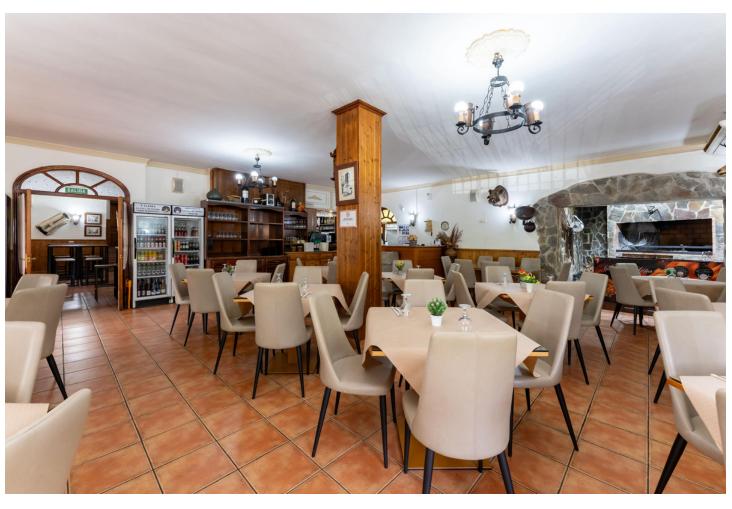

## Продажа - Коммерческая - Coín 1.100.000€

Coín Коммерческая

ИБИ: 2,000 EUR / год

2

777 m2

896 m2

This magnificent restaurant offers a unique investment opportunity for those seeking a gastronomic establishment with a wide range of commercial possibilities. The restaurant has also established itself as an ideal venue for weddings and special events. With a versatile design and spacious areas, the restaurant easily adapts to different types of events, making it a business with multiple income streams. The property features an elegant and well-equipped main dining room, as well as a customizable space that can be tailored to meet the specific needs of each client. It is worth noting that the business has a solid track record and a well-established client portfolio, in addition to an ideal location and onsite parking. This restaurant represents a secure and profitable investment, perfect for entrepreneurs in the hospitality sector or those interested in developing a multifunctional space with great commercial potential. The sales includes business and building