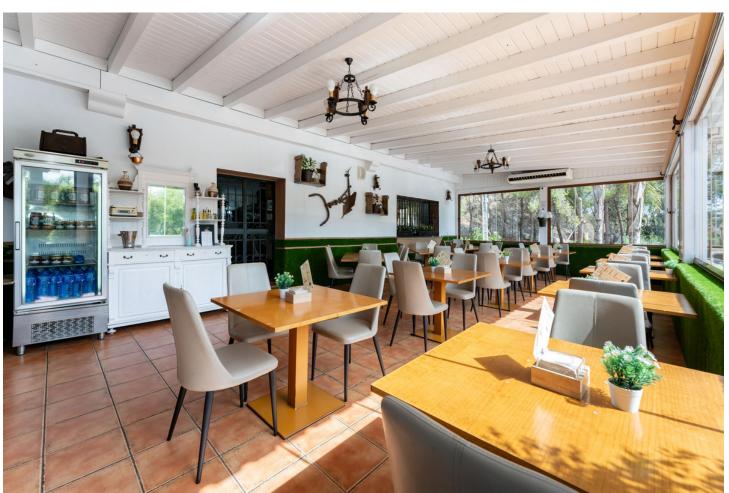

## Продажа - Коммерческая - Coín 1.100.000€

Coín Коммерческая

ИБИ: 2,000 EUR / год

2

777 m2

896 m2

This magnificent restaurant offers a unique investment opportunity for those seeking a gastronomic establishment with a wide range of commercial possibilities. The restaurant has also established itself as an ideal venue for weddings and special events. With a versatile design and spacious areas, the restaurant easily adapts to different types of events, making it a business with multiple income streams. The property features an elegant and well-equipped main dining room, as well as a customizable space that can be tailored to meet the specific needs of each client. It is worth noting that the business has a solid track record and a well-established client portfolio, in addition to an ideal location and onsite parking. This restaurant represents a secure and profitable investment, perfect for entrepreneurs in the hospitality sector or those interested in developing a multifunctional space with great commercial potential. The sales includes business and building