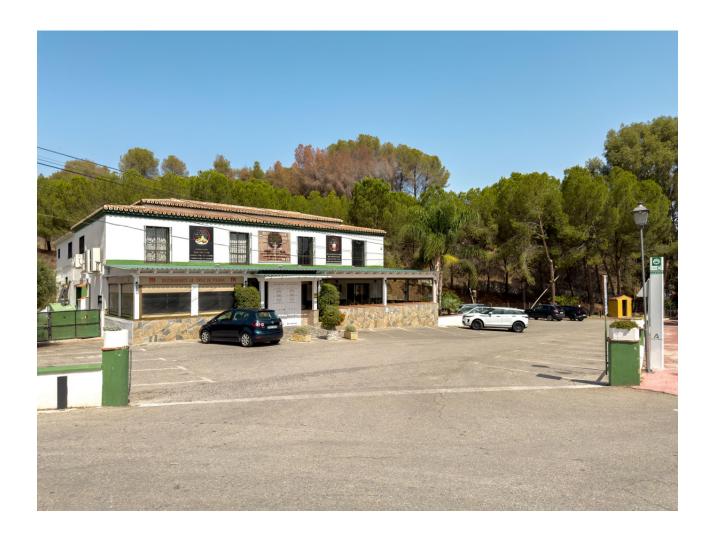

## Продажа - Коммерческая - Coín 1.100.000€

Coín Коммерческая

ИБИ: 2,000 EUR / год

2

777 m2

896 m2

This magnificent restaurant offers a unique investment opportunity for those seeking a gastronomic establishment with a wide range of commercial possibilities. The restaurant has also established itself as an ideal venue for weddings and special events. With a versatile design and spacious areas, the restaurant easily adapts to different types of events, making it a business with multiple income streams. The property features an elegant and well-equipped main dining room, as well as a customizable space that can be tailored to meet the specific needs of each client. It is worth noting that the business has a solid track record and a well-established client portfolio, in addition to an ideal location and onsite parking. This restaurant represents a secure and profitable investment, perfect for entrepreneurs in the hospitality sector or those interested in developing a multifunctional space with great commercial potential. The sales includes business and building