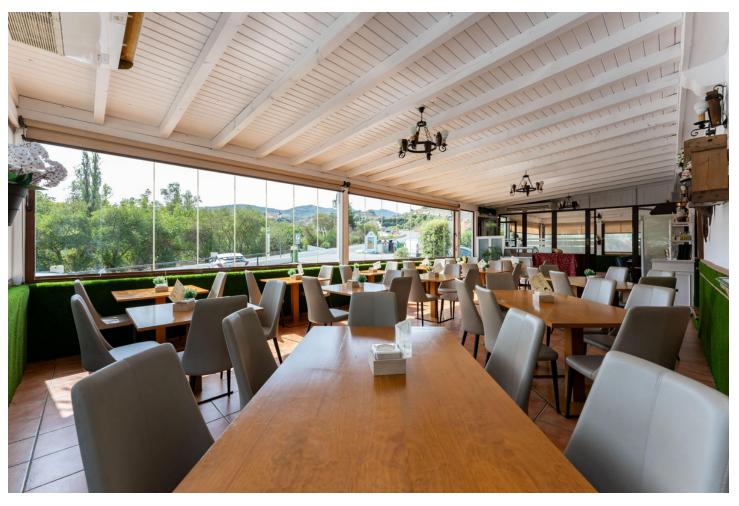

## Продажа - Коммерческая - Coín 1.100.000€

Coín Коммерческая

ИБИ: 2,000 EUR / год

2

777 m2

896 m2

This magnificent restaurant offers a unique investment opportunity for those seeking a gastronomic establishment with a wide range of commercial possibilities. The restaurant has also established itself as an ideal venue for weddings and special events. With a versatile design and spacious areas, the restaurant easily adapts to different types of events, making it a business with multiple income streams. The property features an elegant and well-equipped main dining room, as well as a customizable space that can be tailored to meet the specific needs of each client. It is worth noting that the business has a solid track record and a well-established client portfolio, in addition to an ideal location and onsite parking. This restaurant represents a secure and profitable investment, perfect for entrepreneurs in the hospitality sector or those interested in developing a multifunctional space with great commercial potential. The sales includes business and building