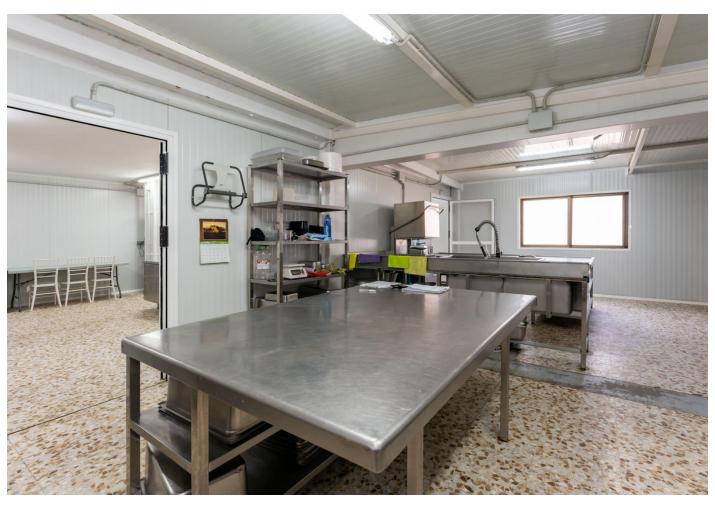

## Продажа - Коммерческая - Coín 1.100.000€

Coín Коммерческая

ИБИ: 2,000 EUR / год

2

777 m2

896 m2

This magnificent restaurant offers a unique investment opportunity for those seeking a gastronomic establishment with a wide range of commercial possibilities. The restaurant has also established itself as an ideal venue for weddings and special events. With a versatile design and spacious areas, the restaurant easily adapts to different types of events, making it a business with multiple income streams. The property features an elegant and well-equipped main dining room, as well as a customizable space that can be tailored to meet the specific needs of each client. It is worth noting that the business has a solid track record and a well-established client portfolio, in addition to an ideal location and onsite parking. This restaurant represents a secure and profitable investment, perfect for entrepreneurs in the hospitality sector or those interested in developing a multifunctional space with great commercial potential. The sales includes business and building