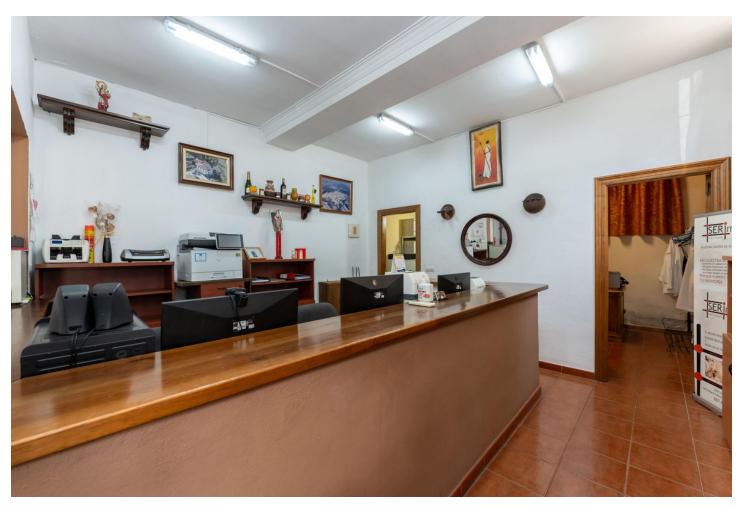

## Продажа - Коммерческая - Coín 1.100.000€

Coín Коммерческая

ИБИ: 2,000 EUR / год

2

777 m2

896 m2

This magnificent restaurant offers a unique investment opportunity for those seeking a gastronomic establishment with a wide range of commercial possibilities. The restaurant has also established itself as an ideal venue for weddings and special events. With a versatile design and spacious areas, the restaurant easily adapts to different types of events, making it a business with multiple income streams. The property features an elegant and well-equipped main dining room, as well as a customizable space that can be tailored to meet the specific needs of each client. It is worth noting that the business has a solid track record and a well-established client portfolio, in addition to an ideal location and onsite parking. This restaurant represents a secure and profitable investment, perfect for entrepreneurs in the hospitality sector or those interested in developing a multifunctional space with great commercial potential. The sales includes business and building