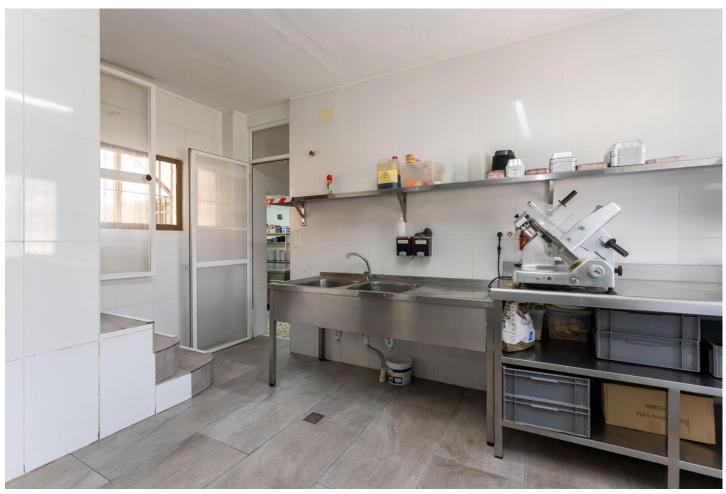

## Продажа - Коммерческая - Coín 1.100.000€

Coín Коммерческая

ИБИ: 2,000 EUR / год

2

777 m2

896 m2

This magnificent restaurant offers a unique investment opportunity for those seeking a gastronomic establishment with a wide range of commercial possibilities. The restaurant has also established itself as an ideal venue for weddings and special events. With a versatile design and spacious areas, the restaurant easily adapts to different types of events, making it a business with multiple income streams. The property features an elegant and well-equipped main dining room, as well as a customizable space that can be tailored to meet the specific needs of each client. It is worth noting that the business has a solid track record and a well-established client portfolio, in addition to an ideal location and onsite parking. This restaurant represents a secure and profitable investment, perfect for entrepreneurs in the hospitality sector or those interested in developing a multifunctional space with great commercial potential. The sales includes business and building