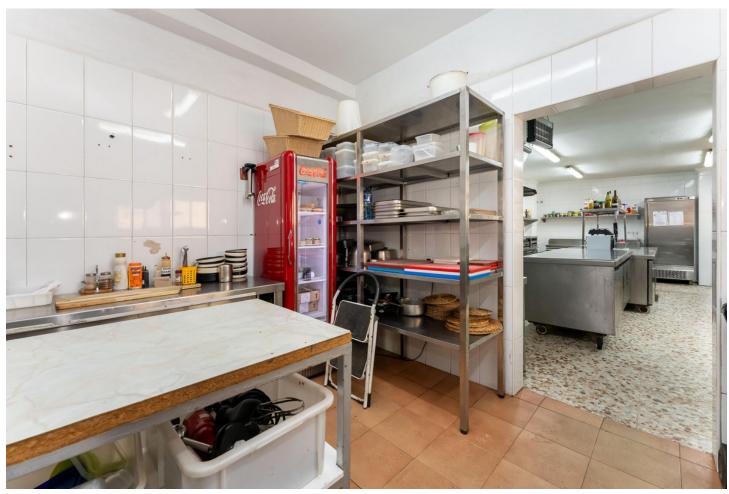

## Продажа - Коммерческая - Coín 1.100.000€

Coín Коммерческая

ИБИ: 2,000 EUR / год

2

777 m2

896 m2

This magnificent restaurant offers a unique investment opportunity for those seeking a gastronomic establishment with a wide range of commercial possibilities. The restaurant has also established itself as an ideal venue for weddings and special events. With a versatile design and spacious areas, the restaurant easily adapts to different types of events, making it a business with multiple income streams. The property features an elegant and well-equipped main dining room, as well as a customizable space that can be tailored to meet the specific needs of each client. It is worth noting that the business has a solid track record and a well-established client portfolio, in addition to an ideal location and onsite parking. This restaurant represents a secure and profitable investment, perfect for entrepreneurs in the hospitality sector or those interested in developing a multifunctional space with great commercial potential. The sales includes business and building