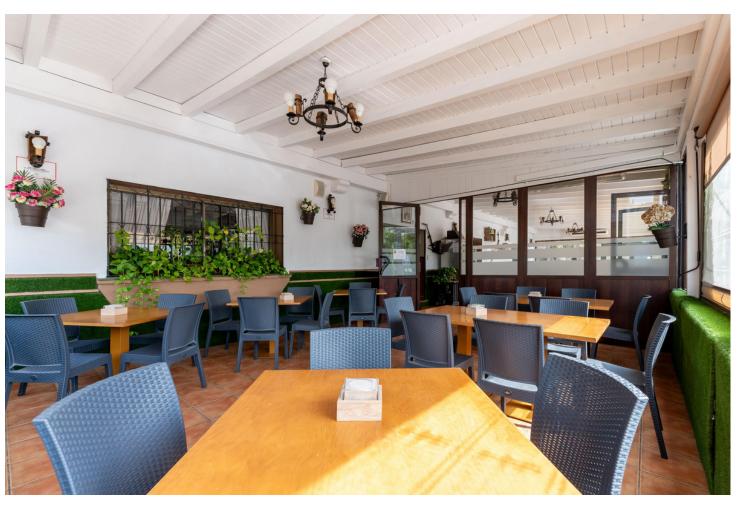

## Продажа - Коммерческая - Coín 1.100.000€

Coín Коммерческая

ИБИ: 2,000 EUR / год

2

777 m2

896 m2

This magnificent restaurant offers a unique investment opportunity for those seeking a gastronomic establishment with a wide range of commercial possibilities. The restaurant has also established itself as an ideal venue for weddings and special events. With a versatile design and spacious areas, the restaurant easily adapts to different types of events, making it a business with multiple income streams. The property features an elegant and well-equipped main dining room, as well as a customizable space that can be tailored to meet the specific needs of each client. It is worth noting that the business has a solid track record and a well-established client portfolio, in addition to an ideal location and onsite parking. This restaurant represents a secure and profitable investment, perfect for entrepreneurs in the hospitality sector or those interested in developing a multifunctional space with great commercial potential. The sales includes business and building