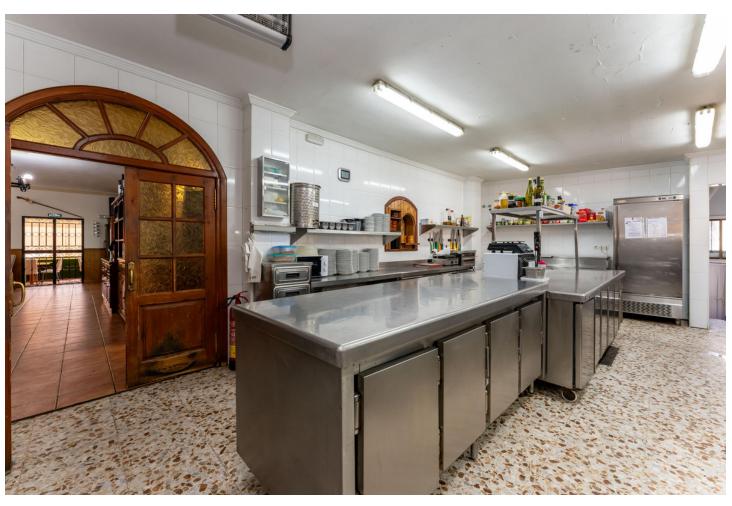

## Продажа - Коммерческая - Coín 1.100.000€

Coín Коммерческая

ИБИ: 2,000 EUR / год

2

777 m2

896 m2

This magnificent restaurant offers a unique investment opportunity for those seeking a gastronomic establishment with a wide range of commercial possibilities. The restaurant has also established itself as an ideal venue for weddings and special events. With a versatile design and spacious areas, the restaurant easily adapts to different types of events, making it a business with multiple income streams. The property features an elegant and well-equipped main dining room, as well as a customizable space that can be tailored to meet the specific needs of each client. It is worth noting that the business has a solid track record and a well-established client portfolio, in addition to an ideal location and onsite parking. This restaurant represents a secure and profitable investment, perfect for entrepreneurs in the hospitality sector or those interested in developing a multifunctional space with great commercial potential. The sales includes business and building