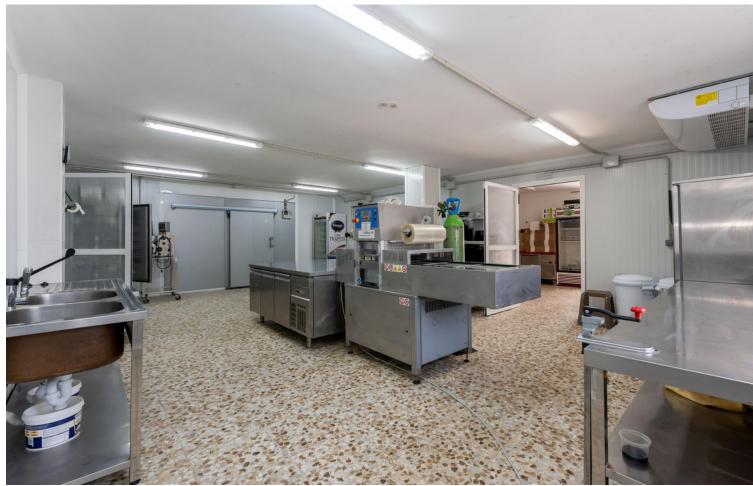

## Продажа - Коммерческая - Coín 1.100.000€

Coín Коммерческая

ИБИ: 2,000 EUR / год

2

777 m2

896 m2

This magnificent restaurant offers a unique investment opportunity for those seeking a gastronomic establishment with a wide range of commercial possibilities. The restaurant has also established itself as an ideal venue for weddings and special events. With a versatile design and spacious areas, the restaurant easily adapts to different types of events, making it a business with multiple income streams. The property features an elegant and well-equipped main dining room, as well as a customizable space that can be tailored to meet the specific needs of each client. It is worth noting that the business has a solid track record and a well-established client portfolio, in addition to an ideal location and onsite parking. This restaurant represents a secure and profitable investment, perfect for entrepreneurs in the hospitality sector or those interested in developing a multifunctional space with great commercial potential. The sales includes business and building