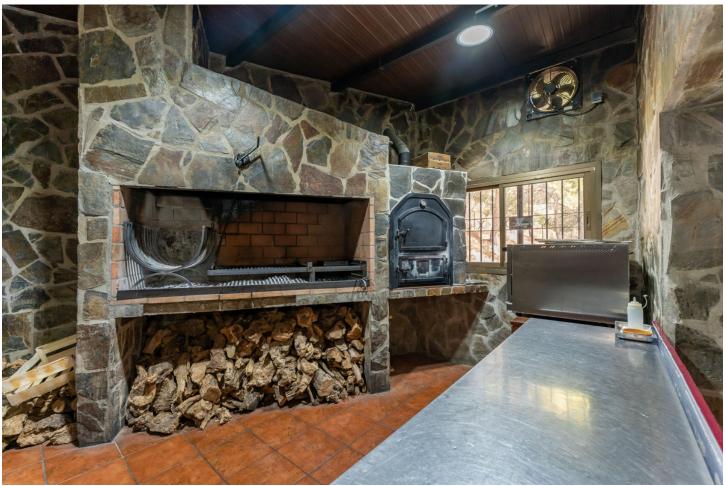

## Продажа - Коммерческая - Coín 1.100.000€

Coín Коммерческая

ИБИ: 2,000 EUR / год

2

777 m2

896 m2

This magnificent restaurant offers a unique investment opportunity for those seeking a gastronomic establishment with a wide range of commercial possibilities. The restaurant has also established itself as an ideal venue for weddings and special events. With a versatile design and spacious areas, the restaurant easily adapts to different types of events, making it a business with multiple income streams. The property features an elegant and well-equipped main dining room, as well as a customizable space that can be tailored to meet the specific needs of each client. It is worth noting that the business has a solid track record and a well-established client portfolio, in addition to an ideal location and onsite parking. This restaurant represents a secure and profitable investment, perfect for entrepreneurs in the hospitality sector or those interested in developing a multifunctional space with great commercial potential. The sales includes business and building