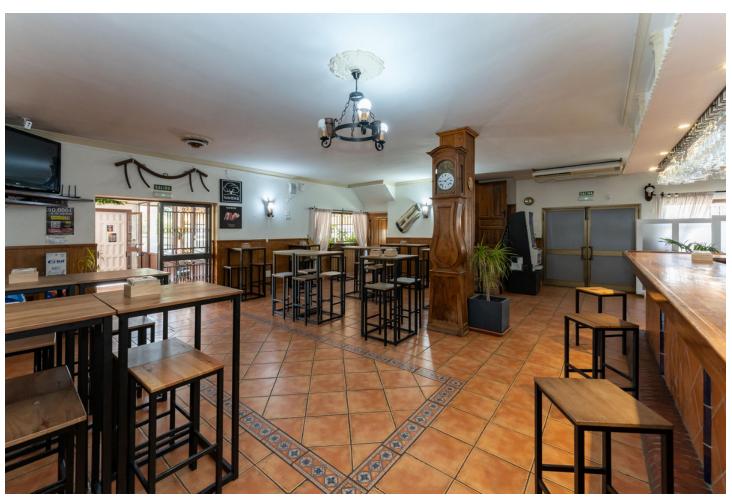

## Продажа - Коммерческая - Coín 1.100.000€

Coín Коммерческая

ИБИ: 2,000 EUR / год

2

777 m2

896 m2

This magnificent restaurant offers a unique investment opportunity for those seeking a gastronomic establishment with a wide range of commercial possibilities. The restaurant has also established itself as an ideal venue for weddings and special events. With a versatile design and spacious areas, the restaurant easily adapts to different types of events, making it a business with multiple income streams. The property features an elegant and well-equipped main dining room, as well as a customizable space that can be tailored to meet the specific needs of each client. It is worth noting that the business has a solid track record and a well-established client portfolio, in addition to an ideal location and onsite parking. This restaurant represents a secure and profitable investment, perfect for entrepreneurs in the hospitality sector or those interested in developing a multifunctional space with great commercial potential. The sales includes business and building