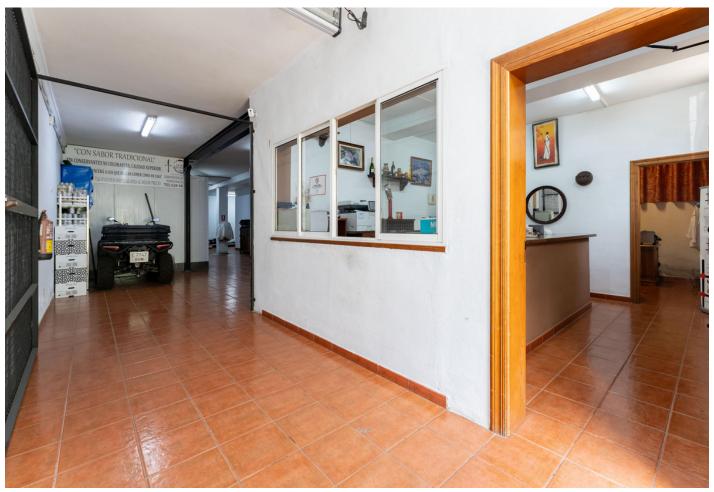

## Продажа - Коммерческая - Coín 1.100.000€

Coín Коммерческая

ИБИ: 2,000 EUR / год

2

777 m2

896 m2

This magnificent restaurant offers a unique investment opportunity for those seeking a gastronomic establishment with a wide range of commercial possibilities. The restaurant has also established itself as an ideal venue for weddings and special events. With a versatile design and spacious areas, the restaurant easily adapts to different types of events, making it a business with multiple income streams. The property features an elegant and well-equipped main dining room, as well as a customizable space that can be tailored to meet the specific needs of each client. It is worth noting that the business has a solid track record and a well-established client portfolio, in addition to an ideal location and onsite parking. This restaurant represents a secure and profitable investment, perfect for entrepreneurs in the hospitality sector or those interested in developing a multifunctional space with great commercial potential. The sales includes business and building