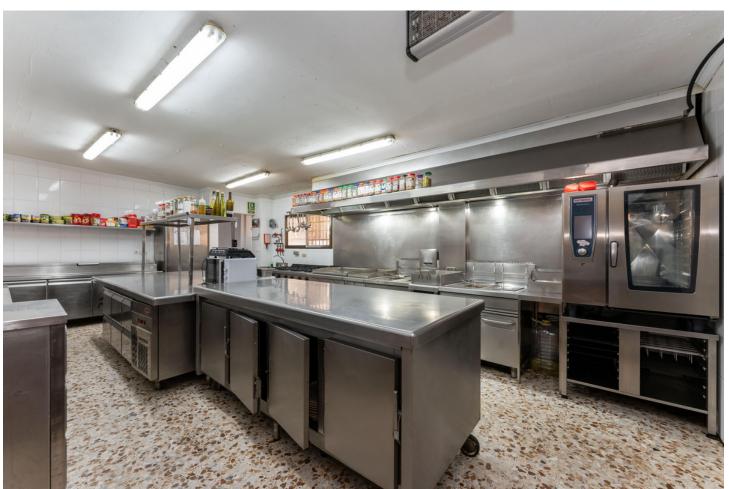

## Продажа - Коммерческая - Coín 1.100.000€

Coín Коммерческая

ИБИ: 2,000 EUR / год

2

777 m2

896 m2

This magnificent restaurant offers a unique investment opportunity for those seeking a gastronomic establishment with a wide range of commercial possibilities. The restaurant has also established itself as an ideal venue for weddings and special events. With a versatile design and spacious areas, the restaurant easily adapts to different types of events, making it a business with multiple income streams. The property features an elegant and well-equipped main dining room, as well as a customizable space that can be tailored to meet the specific needs of each client. It is worth noting that the business has a solid track record and a well-established client portfolio, in addition to an ideal location and onsite parking. This restaurant represents a secure and profitable investment, perfect for entrepreneurs in the hospitality sector or those interested in developing a multifunctional space with great commercial potential. The sales includes business and building