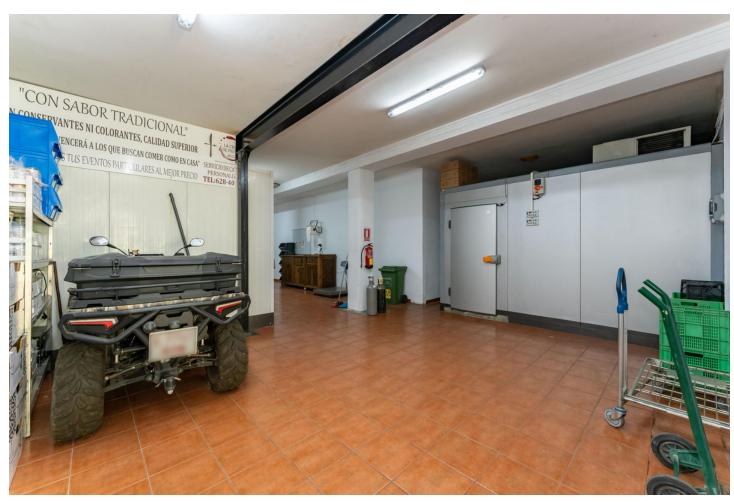

## Продажа - Коммерческая - Coín 1.100.000€

Coín Коммерческая

ИБИ: 2,000 EUR / год

2

777 m2

896 m2

This magnificent restaurant offers a unique investment opportunity for those seeking a gastronomic establishment with a wide range of commercial possibilities. The restaurant has also established itself as an ideal venue for weddings and special events. With a versatile design and spacious areas, the restaurant easily adapts to different types of events, making it a business with multiple income streams. The property features an elegant and well-equipped main dining room, as well as a customizable space that can be tailored to meet the specific needs of each client. It is worth noting that the business has a solid track record and a well-established client portfolio, in addition to an ideal location and onsite parking. This restaurant represents a secure and profitable investment, perfect for entrepreneurs in the hospitality sector or those interested in developing a multifunctional space with great commercial potential. The sales includes business and building