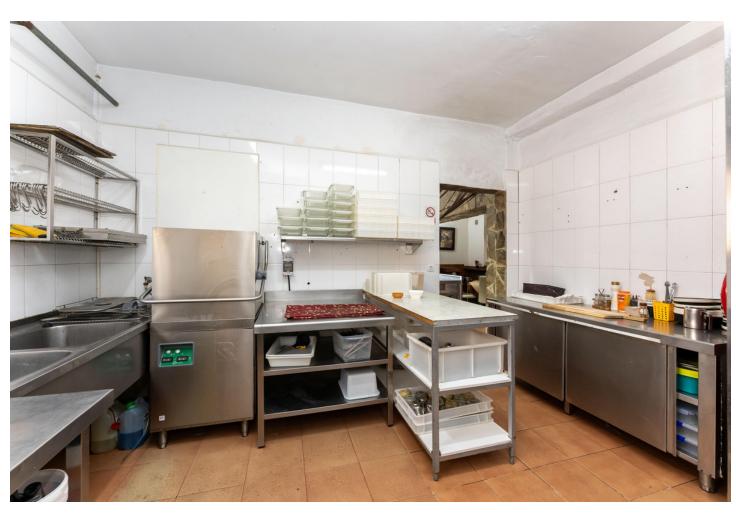

## Продажа - Коммерческая - Coín 1.100.000€

Coín Коммерческая

ИБИ: 2,000 EUR / год

2

777 m2

896 m2

This magnificent restaurant offers a unique investment opportunity for those seeking a gastronomic establishment with a wide range of commercial possibilities. The restaurant has also established itself as an ideal venue for weddings and special events. With a versatile design and spacious areas, the restaurant easily adapts to different types of events, making it a business with multiple income streams. The property features an elegant and well-equipped main dining room, as well as a customizable space that can be tailored to meet the specific needs of each client. It is worth noting that the business has a solid track record and a well-established client portfolio, in addition to an ideal location and onsite parking. This restaurant represents a secure and profitable investment, perfect for entrepreneurs in the hospitality sector or those interested in developing a multifunctional space with great commercial potential. The sales includes business and building