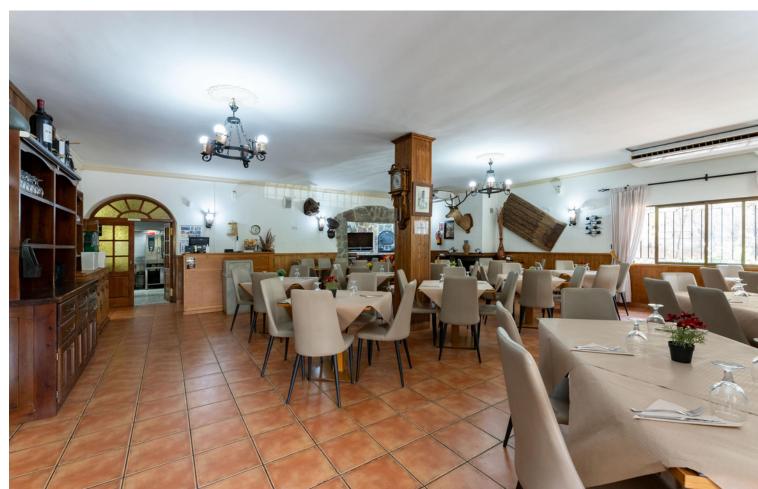

## Продажа - Коммерческая - Coín 1.100.000€

Coín Коммерческая

ИБИ: 2,000 EUR / год

2

777 m2

896 m2

This magnificent restaurant offers a unique investment opportunity for those seeking a gastronomic establishment with a wide range of commercial possibilities. The restaurant has also established itself as an ideal venue for weddings and special events. With a versatile design and spacious areas, the restaurant easily adapts to different types of events, making it a business with multiple income streams. The property features an elegant and well-equipped main dining room, as well as a customizable space that can be tailored to meet the specific needs of each client. It is worth noting that the business has a solid track record and a well-established client portfolio, in addition to an ideal location and onsite parking. This restaurant represents a secure and profitable investment, perfect for entrepreneurs in the hospitality sector or those interested in developing a multifunctional space with great commercial potential. The sales includes business and building