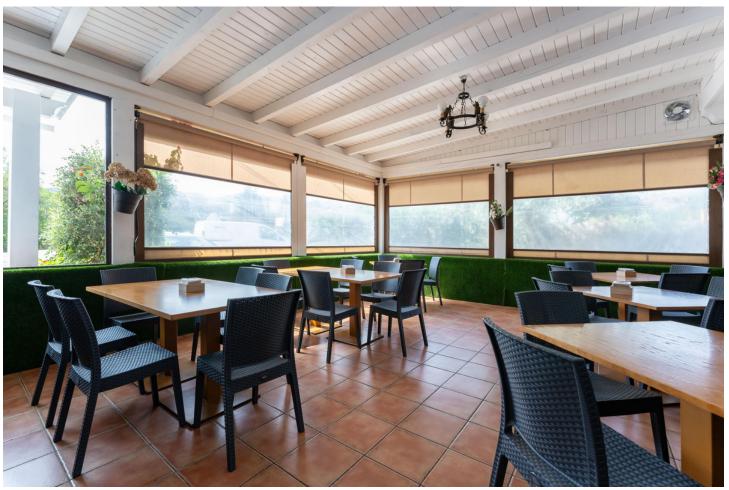

## Продажа - Коммерческая - Coín 1.100.000€

Coín Коммерческая

ИБИ: 2,000 EUR / год

2

777 m2

896 m2

This magnificent restaurant offers a unique investment opportunity for those seeking a gastronomic establishment with a wide range of commercial possibilities. The restaurant has also established itself as an ideal venue for weddings and special events. With a versatile design and spacious areas, the restaurant easily adapts to different types of events, making it a business with multiple income streams. The property features an elegant and well-equipped main dining room, as well as a customizable space that can be tailored to meet the specific needs of each client. It is worth noting that the business has a solid track record and a well-established client portfolio, in addition to an ideal location and onsite parking. This restaurant represents a secure and profitable investment, perfect for entrepreneurs in the hospitality sector or those interested in developing a multifunctional space with great commercial potential. The sales includes business and building