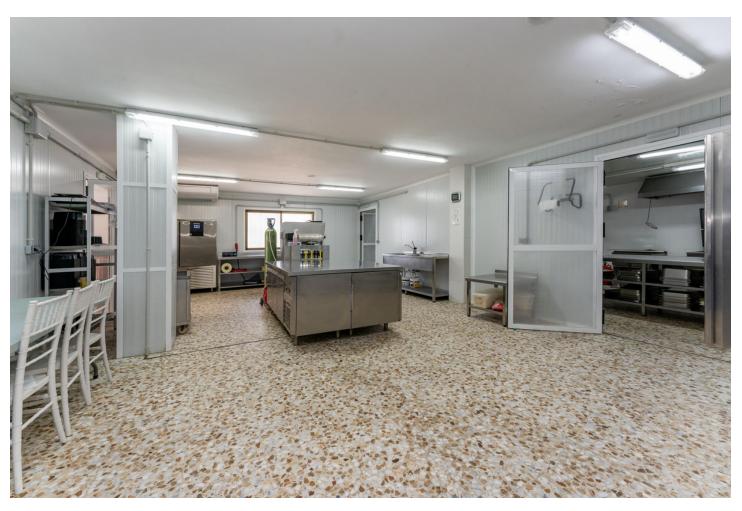

## Продажа - Коммерческая - Coín 1.100.000€

Coín Коммерческая

ИБИ: 2,000 EUR / год

2

777 m2

896 m2

This magnificent restaurant offers a unique investment opportunity for those seeking a gastronomic establishment with a wide range of commercial possibilities. The restaurant has also established itself as an ideal venue for weddings and special events. With a versatile design and spacious areas, the restaurant easily adapts to different types of events, making it a business with multiple income streams. The property features an elegant and well-equipped main dining room, as well as a customizable space that can be tailored to meet the specific needs of each client. It is worth noting that the business has a solid track record and a well-established client portfolio, in addition to an ideal location and onsite parking. This restaurant represents a secure and profitable investment, perfect for entrepreneurs in the hospitality sector or those interested in developing a multifunctional space with great commercial potential. The sales includes business and building