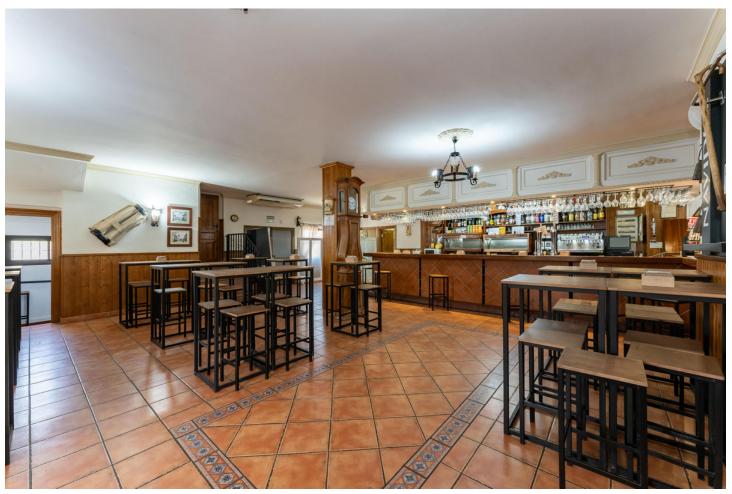

## Продажа - Коммерческая - Coín 1.100.000€

Coín Коммерческая

ИБИ: 2,000 EUR / год

2

777 m2

896 m2

This magnificent restaurant offers a unique investment opportunity for those seeking a gastronomic establishment with a wide range of commercial possibilities. The restaurant has also established itself as an ideal venue for weddings and special events. With a versatile design and spacious areas, the restaurant easily adapts to different types of events, making it a business with multiple income streams. The property features an elegant and well-equipped main dining room, as well as a customizable space that can be tailored to meet the specific needs of each client. It is worth noting that the business has a solid track record and a well-established client portfolio, in addition to an ideal location and onsite parking. This restaurant represents a secure and profitable investment, perfect for entrepreneurs in the hospitality sector or those interested in developing a multifunctional space with great commercial potential. The sales includes business and building