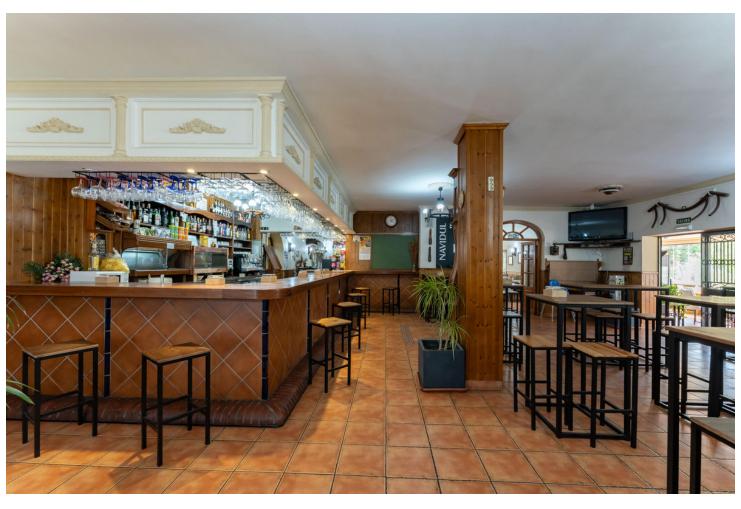

## Продажа - Коммерческая - Coín 1.100.000€

Coín Коммерческая

ИБИ: 2,000 EUR / год

2

777 m2

896 m2

This magnificent restaurant offers a unique investment opportunity for those seeking a gastronomic establishment with a wide range of commercial possibilities. The restaurant has also established itself as an ideal venue for weddings and special events. With a versatile design and spacious areas, the restaurant easily adapts to different types of events, making it a business with multiple income streams. The property features an elegant and well-equipped main dining room, as well as a customizable space that can be tailored to meet the specific needs of each client. It is worth noting that the business has a solid track record and a well-established client portfolio, in addition to an ideal location and onsite parking. This restaurant represents a secure and profitable investment, perfect for entrepreneurs in the hospitality sector or those interested in developing a multifunctional space with great commercial potential. The sales includes business and building