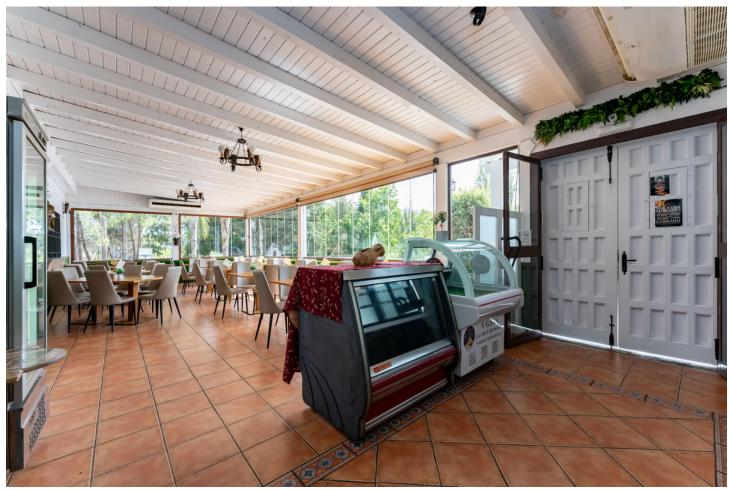

## Продажа - Коммерческая - Coín 1.100.000€

Coín Коммерческая

ИБИ: 2,000 EUR / год

2

777 m2

896 m2

This magnificent restaurant offers a unique investment opportunity for those seeking a gastronomic establishment with a wide range of commercial possibilities. The restaurant has also established itself as an ideal venue for weddings and special events. With a versatile design and spacious areas, the restaurant easily adapts to different types of events, making it a business with multiple income streams. The property features an elegant and well-equipped main dining room, as well as a customizable space that can be tailored to meet the specific needs of each client. It is worth noting that the business has a solid track record and a well-established client portfolio, in addition to an ideal location and onsite parking. This restaurant represents a secure and profitable investment, perfect for entrepreneurs in the hospitality sector or those interested in developing a multifunctional space with great commercial potential. The sales includes business and building