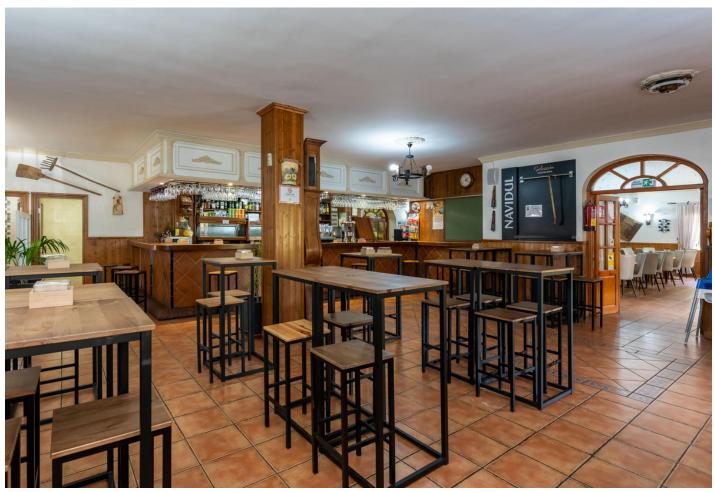

## Продажа - Коммерческая - Coín 1.100.000€

Coín Коммерческая

ИБИ: 2,000 EUR / год

2

777 m2

896 m2

This magnificent restaurant offers a unique investment opportunity for those seeking a gastronomic establishment with a wide range of commercial possibilities. The restaurant has also established itself as an ideal venue for weddings and special events. With a versatile design and spacious areas, the restaurant easily adapts to different types of events, making it a business with multiple income streams. The property features an elegant and well-equipped main dining room, as well as a customizable space that can be tailored to meet the specific needs of each client. It is worth noting that the business has a solid track record and a well-established client portfolio, in addition to an ideal location and onsite parking. This restaurant represents a secure and profitable investment, perfect for entrepreneurs in the hospitality sector or those interested in developing a multifunctional space with great commercial potential. The sales includes business and building