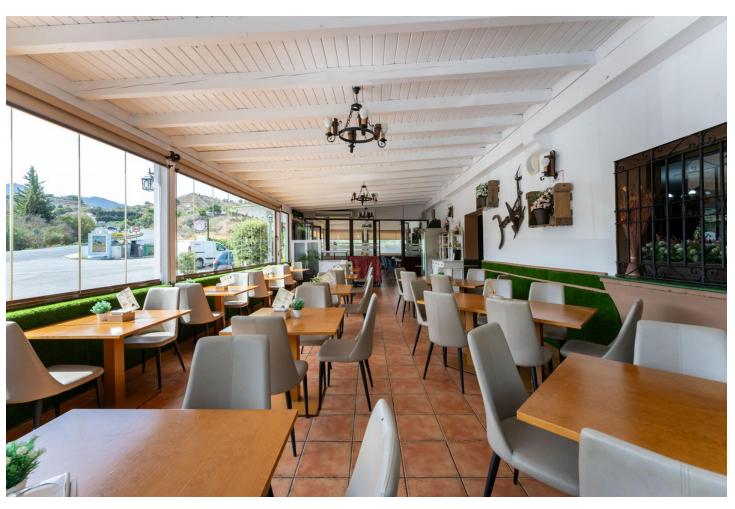

## Продажа - Коммерческая - Coín 1.100.000€

Coín Коммерческая

ИБИ: 2,000 EUR / год

2

777 m2

896 m2

This magnificent restaurant offers a unique investment opportunity for those seeking a gastronomic establishment with a wide range of commercial possibilities. The restaurant has also established itself as an ideal venue for weddings and special events. With a versatile design and spacious areas, the restaurant easily adapts to different types of events, making it a business with multiple income streams. The property features an elegant and well-equipped main dining room, as well as a customizable space that can be tailored to meet the specific needs of each client. It is worth noting that the business has a solid track record and a well-established client portfolio, in addition to an ideal location and onsite parking. This restaurant represents a secure and profitable investment, perfect for entrepreneurs in the hospitality sector or those interested in developing a multifunctional space with great commercial potential. The sales includes business and building