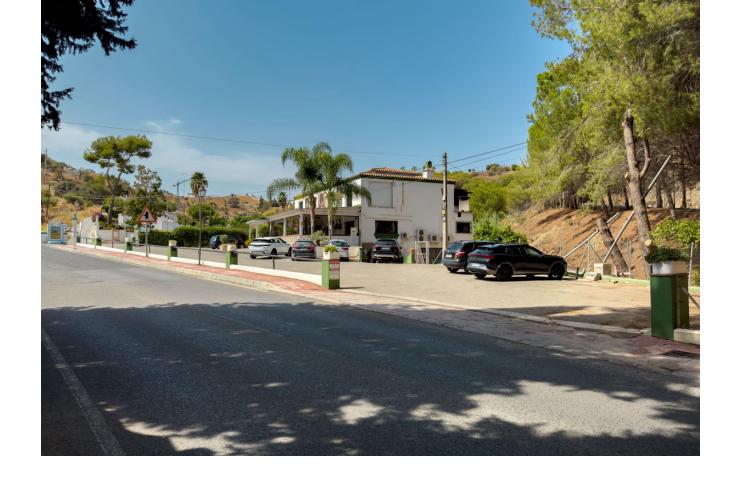

## Продажа - Коммерческая - Coín 1.100.000€

Coín Коммерческая

ИБИ: 2,000 EUR / год

2

777 m2

896 m2

This magnificent restaurant offers a unique investment opportunity for those seeking a gastronomic establishment with a wide range of commercial possibilities. The restaurant has also established itself as an ideal venue for weddings and special events. With a versatile design and spacious areas, the restaurant easily adapts to different types of events, making it a business with multiple income streams. The property features an elegant and well-equipped main dining room, as well as a customizable space that can be tailored to meet the specific needs of each client. It is worth noting that the business has a solid track record and a well-established client portfolio, in addition to an ideal location and onsite parking. This restaurant represents a secure and profitable investment, perfect for entrepreneurs in the hospitality sector or those interested in developing a multifunctional space with great commercial potential. The sales includes business and building