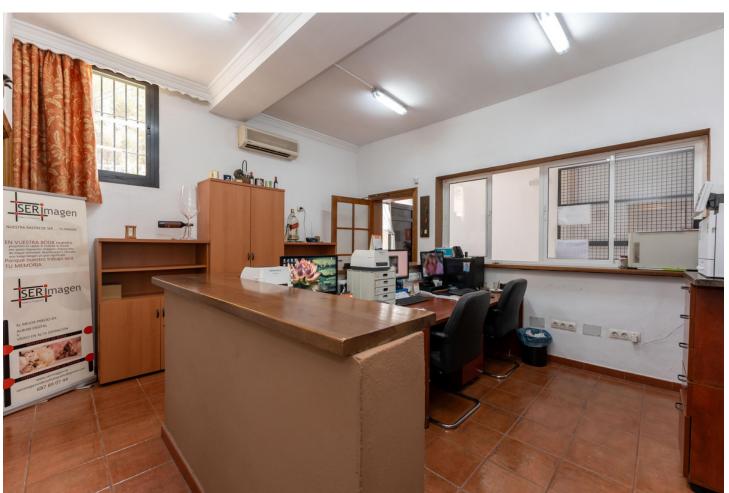

## Продажа - Коммерческая - Coín 1.100.000€

Coín Коммерческая

ИБИ: 2,000 EUR / год

2

777 m2

896 m2

This magnificent restaurant offers a unique investment opportunity for those seeking a gastronomic establishment with a wide range of commercial possibilities. The restaurant has also established itself as an ideal venue for weddings and special events. With a versatile design and spacious areas, the restaurant easily adapts to different types of events, making it a business with multiple income streams. The property features an elegant and well-equipped main dining room, as well as a customizable space that can be tailored to meet the specific needs of each client. It is worth noting that the business has a solid track record and a well-established client portfolio, in addition to an ideal location and onsite parking. This restaurant represents a secure and profitable investment, perfect for entrepreneurs in the hospitality sector or those interested in developing a multifunctional space with great commercial potential. The sales includes business and building