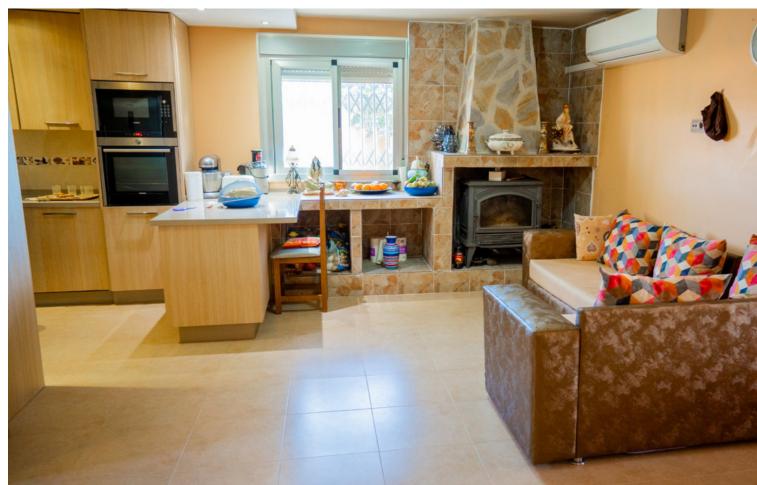

## Продажа - Коммерческая - Estepona **750.000**€

Estepona Коммерческая

ИБИ: 115 EUR / год Mycop: 20 EUR / год

7

5.5

240 m2

3622 m2

Nestled in the picturesque landscape of Estepona, Malaga, this exquisite country house offers an unparalleled blend of rustic charm and modern luxury. Spanning a generous 240 square metres, the property is set within an expansive plot of 3,622 square metres, providing ample space for both relaxation and recreation. The house is designed to maximise the stunning natural surroundings, offering a serene retreat from the hustle and bustle of city life. The property boasts a private pool, perfect for leisurely swims while enjoying the breathtaking views that encompass the sea, mountains, and the verdant countryside. The private garden is a verdant oasis, ideal for those who appreciate the beauty of nature and the tranquillity it brings. Whether one is lounging by the pool or strolling through the garden, the panoramic views offer a constant reminder of the property's unique location. For those who value privacy and convenience, the country house includes a private garage, ensuring secure and easy access. The interior of the house is thoughtfully designed to complement the natural beauty outside, with large windows that frame the stunning views of the garden, pool, and beyond. The property offers a harmonious blend of indoor and outdoor living spaces, making it an ideal choice for those who love to entertain or simply enjoy the peace and quiet of their own private sanctuary. This country house in Estepona is more than just a home; it is a lifestyle choice for those seeking a harmonious blend of luxury, privacy, and natural beauty. With its commanding views and spacious grounds, it offers a unique opportunity to own a piece of paradise in one of Malaga's most sought-after locations.