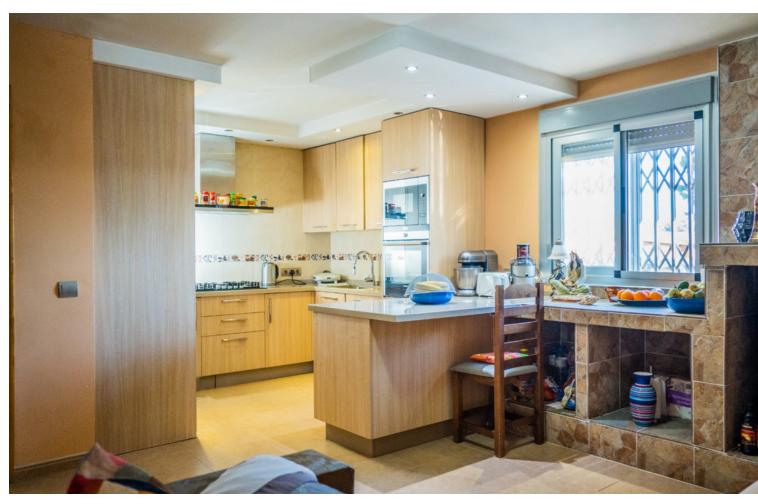

## Продажа - Коммерческая - Estepona **750.000**€

Estepona Коммерческая

ИБИ: 115 EUR / год Mycop: 20 EUR / год

7

5.5

240 m2

3622 m2

Nestled in the picturesque landscape of Estepona, Malaga, this exquisite country house offers an unparalleled blend of rustic charm and modern luxury. Spanning a generous 240 square metres, the property is set within an expansive plot of 3,622 square metres, providing ample space for both relaxation and recreation. The house is designed to maximise the stunning natural surroundings, offering a serene retreat from the hustle and bustle of city life. The property boasts a private pool, perfect for leisurely swims while enjoying the breathtaking views that encompass the sea, mountains, and the verdant countryside. The private garden is a verdant oasis, ideal for those who appreciate the beauty of nature and the tranquillity it brings. Whether one is lounging by the pool or strolling through the garden, the panoramic views offer a constant reminder of the property's unique location. For those who value privacy and convenience, the country house includes a private garage, ensuring secure and easy access. The interior of the house is thoughtfully designed to complement the natural beauty outside, with large windows that frame the stunning views of the garden, pool, and beyond. The property offers a harmonious blend of indoor and outdoor living spaces, making it an ideal choice for those who love to entertain or simply enjoy the peace and quiet of their own private sanctuary. This country house in Estepona is more than just a home; it is a lifestyle choice for those seeking a harmonious blend of luxury, privacy, and natural beauty. With its commanding views and spacious grounds, it offers a unique opportunity to own a piece of paradise in one of Malaga's most sought-after locations.