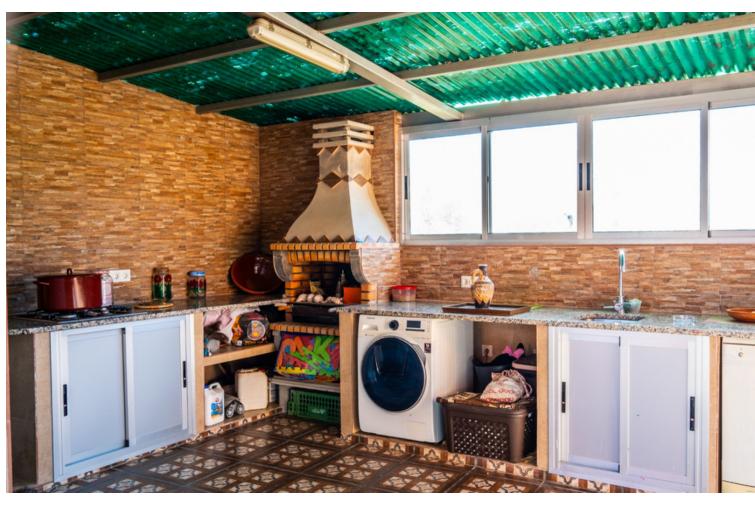

## Продажа - Коммерческая - Estepona **750.000**€

Estepona Коммерческая

ИБИ: 115 EUR / год Mycop: 20 EUR / год

7

5.5

240 m2

3622 m2

Nestled in the picturesque landscape of Estepona, Malaga, this exquisite country house offers an unparalleled blend of rustic charm and modern luxury. Spanning a generous 240 square metres, the property is set within an expansive plot of 3,622 square metres, providing ample space for both relaxation and recreation. The house is designed to maximise the stunning natural surroundings, offering a serene retreat from the hustle and bustle of city life. The property boasts a private pool, perfect for leisurely swims while enjoying the breathtaking views that encompass the sea, mountains, and the verdant countryside. The private garden is a verdant oasis, ideal for those who appreciate the beauty of nature and the tranquillity it brings. Whether one is lounging by the pool or strolling through the garden, the panoramic views offer a constant reminder of the property's unique location. For those who value privacy and convenience, the country house includes a private garage, ensuring secure and easy access. The interior of the house is thoughtfully designed to complement the natural beauty outside, with large windows that frame the stunning views of the garden, pool, and beyond. The property offers a harmonious blend of indoor and outdoor living spaces, making it an ideal choice for those who love to entertain or simply enjoy the peace and quiet of their own private sanctuary. This country house in Estepona is more than just a home; it is a lifestyle choice for those seeking a harmonious blend of luxury, privacy, and natural beauty. With its commanding views and spacious grounds, it offers a unique opportunity to own a piece of paradise in one of Malaga's most sought-after locations.