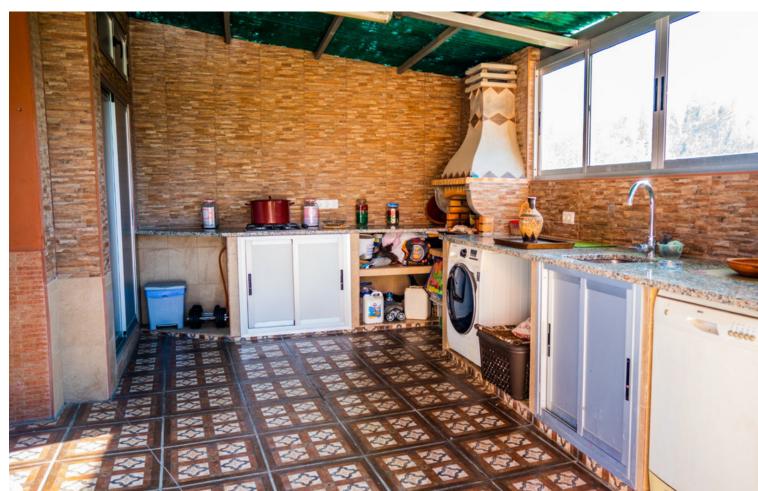

## Продажа - Коммерческая - Estepona **750.000**€

Estepona Коммерческая

ИБИ: 115 EUR / год Mycop: 20 EUR / год

7

5.5

240 m2

3622 m2

Nestled in the picturesque landscape of Estepona, Malaga, this exquisite country house offers an unparalleled blend of rustic charm and modern luxury. Spanning a generous 240 square metres, the property is set within an expansive plot of 3,622 square metres, providing ample space for both relaxation and recreation. The house is designed to maximise the stunning natural surroundings, offering a serene retreat from the hustle and bustle of city life. The property boasts a private pool, perfect for leisurely swims while enjoying the breathtaking views that encompass the sea, mountains, and the verdant countryside. The private garden is a verdant oasis, ideal for those who appreciate the beauty of nature and the tranquillity it brings. Whether one is lounging by the pool or strolling through the garden, the panoramic views offer a constant reminder of the property's unique location. For those who value privacy and convenience, the country house includes a private garage, ensuring secure and easy access. The interior of the house is thoughtfully designed to complement the natural beauty outside, with large windows that frame the stunning views of the garden, pool, and beyond. The property offers a harmonious blend of indoor and outdoor living spaces, making it an ideal choice for those who love to entertain or simply enjoy the peace and quiet of their own private sanctuary. This country house in Estepona is more than just a home; it is a lifestyle choice for those seeking a harmonious blend of luxury, privacy, and natural beauty. With its commanding views and spacious grounds, it offers a unique opportunity to own a piece of paradise in one of Malaga's most sought-after locations.