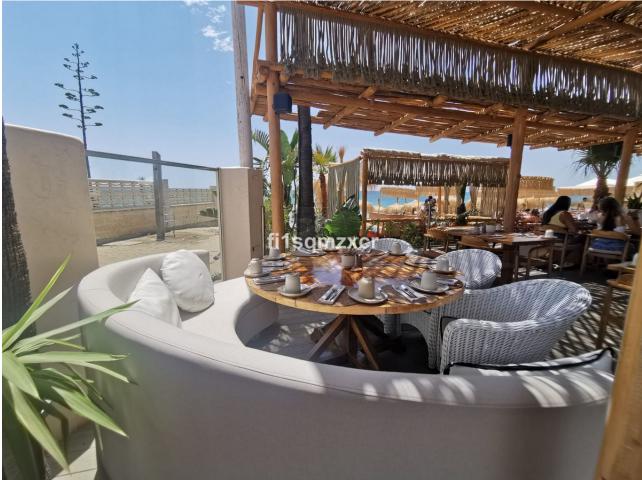

Cozy Beach Side apartment within walking distance of the beach Beach side apartment on the first floor (elevator available) with a view of the communal pool and cozy balcony. 5 minutes walk (480m) from one of the best beaches of Marbella and 5 km drive from the center of Marbella. Close to several well-known supermarkets, convenience store, pharmacies, (beach) restaurants and bars. Easily accessible with excellent parking. The house has 2 bedrooms and 1.5 bathrooms with a capacity for 4 people. The living room has a 55" smart TV and of course fast WIFI! New, nice kitchen (2023) with electric hob, oven, microwave, fridge freezer, dishwasher, Nespresso machine and kettle. The apartment is located in a quiet urbanization in a very good location on the beach side. All amenities are within walking distance. Within walking distance there is the beautiful beach where you can walk for miles and enjoy the beautiful nature. And of course you can have a drink and a bite to eat from time to time at very nice beach bars and fantastic restaurants, such as Bono Beach, Copacabana, Luuma Beach, Dune Beach Marbella and Nosso Beach. Everything within walking distance! Besides the fact that you can enjoy the apartment yourself, it is an excellent investment and very easy to rent out through the available rental license. Garage space in the parking basement optional.