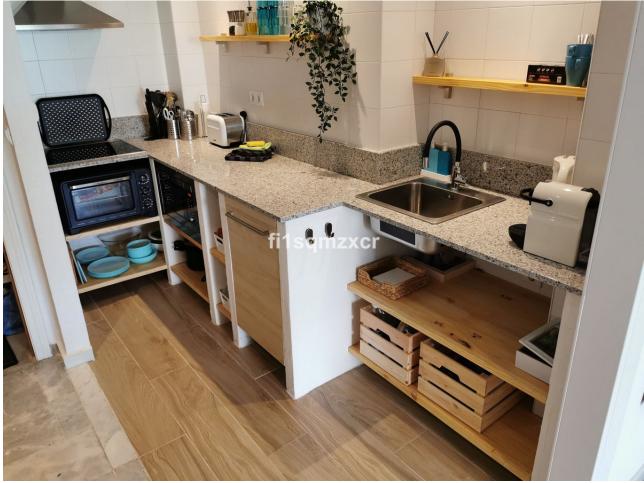

Cozy Beach Side apartment within walking distance of the beach Beach side apartment on the first floor (elevator available) with a view of the communal pool and cozy balcony. 5 minutes walk (480m) from one of the best beaches of Marbella and 5 km drive from the center of Marbella. Close to several well-known supermarkets, convenience store, pharmacies, (beach) restaurants and bars. Easily accessible with excellent parking. The house has 2 bedrooms and 1.5 bathrooms with a capacity for 4 people. The living room has a 55" smart TV and of course fast WIFI! New, nice kitchen (2023) with electric hob, oven, microwave, fridge freezer, dishwasher, Nespresso machine and kettle. The apartment is located in a quiet urbanization in a very good location on the beach side. All amenities are within walking distance. Within walking distance there is the beautiful beach where you can walk for miles and enjoy the beautiful nature. And of course you can have a drink and a bite to eat from time to time at very nice beach bars and fantastic restaurants, such as Bono Beach, Copacabana, Luuma Beach, Dune Beach Marbella and Nosso Beach. Everything within walking distance! Besides the fact that you can enjoy the apartment yourself, it is an excellent investment and very easy to rent out through the available rental license. Garage space in the parking basement optional.