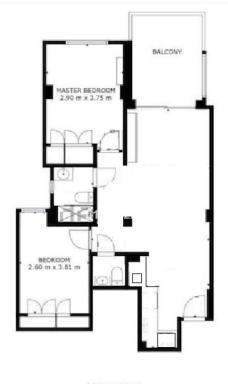

Cozy Beach Side apartment within walking distance of the beach Beach side apartment on the first floor (elevator available) with a view of the communal pool and cozy balcony. 5 minutes walk (480m) from one of the best beaches of Marbella and 5 km drive from the center of Marbella. Close to several well-known supermarkets, convenience store, pharmacies, (beach) restaurants and bars. Easily accessible with excellent parking. The house has 2 bedrooms and 1.5 bathrooms with a capacity for 4 people. The living room has a 55" smart TV and of course fast WIFI! New, nice kitchen (2023) with electric hob, oven, microwave, fridge freezer, dishwasher, Nespresso machine and kettle. The apartment is located in a quiet urbanization in a very good location on the beach side. All amenities are within walking distance. Within walking distance there is the beautiful beach where you can walk for miles and enjoy the beautiful nature. And of course you can have a drink and a bite to eat from time to time at very nice beach bars and fantastic restaurants, such as Bono Beach, Copacabana, Luuma Beach, Dune Beach Marbella and Nosso Beach. Everything within walking distance! Besides the fact that you can enjoy the apartment yourself, it is an excellent investment and very easy to rent out through the available rental license. Garage space in the parking basement optional.