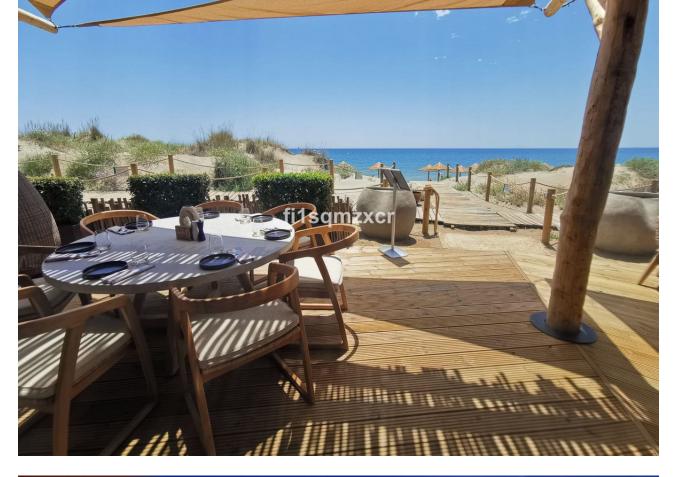

Cozy Beach Side apartment within walking distance of the beach Beach side apartment on the first floor (elevator available) with a view of the communal pool and cozy balcony. 5 minutes walk (480m) from one of the best beaches of Marbella and 5 km drive from the center of Marbella. Close to several well-known supermarkets, convenience store, pharmacies, (beach) restaurants and bars. Easily accessible with excellent parking. The house has 2 bedrooms and 1.5 bathrooms with a capacity for 4 people. The living room has a 55" smart TV and of course fast WIFI! New, nice kitchen (2023) with electric hob, oven, microwave, fridge freezer, dishwasher, Nespresso machine and kettle. The apartment is located in a quiet urbanization in a very good location on the beach side. All amenities are within walking distance. Within walking distance there is the beautiful beach where you can walk for miles and enjoy the beautiful nature. And of course you can have a drink and a bite to eat from time to time at very nice beach bars and fantastic restaurants, such as Bono Beach, Copacabana, Luuma Beach, Dune Beach Marbella and Nosso Beach. Everything within walking distance! Besides the fact that you can enjoy the apartment yourself, it is an excellent investment and very easy to rent out through the available rental license. Garage space in the parking basement optional.