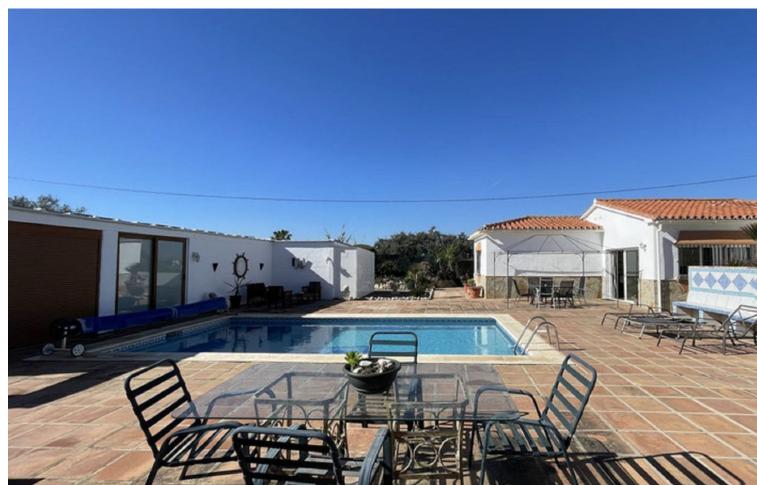

## Продажа - Дом - Coín 695.000€

Coín Дом

6

4

331 m2

2238 m2

Nestled amidst tranquility and picturesque surroundings, this exceptional property boasts three distinct residences harmoniously coexisting on a single, meticulously landscaped plot. Providing an unparalleled canvas for diverse lifestyles and astute investments, this fully registered property offers peace of mind with its AFO certification. \*\*House 1: Three Bedrooms\*\* Designed for families and entertaining enthusiasts, this residence features three bedrooms, including an attached studio bedroom for added space. Two thoughtfully positioned bathrooms enhance convenience and luxury. The open-plan kitchen and living area, graced with air conditioning, create an inviting ambiance for gatherings. Outside, a refreshing pool, dedicated parking, and separate access complete this family sanctuary. \*\*House 2: Two Bedrooms\*\* Embracing coziness and charm, this residence offers two bedrooms and a well-designed bathroom, making it ideal for families, couples, or as a profitable rental unit. The modern kitchen, illuminated by spotlights, flows effortlessly into the open-plan living-dining room that extends to a serene terrace. Enjoy the warmth of central heating, the refreshing solarheated pool, and the convenience of parking, electric gates, a Jacuzzi, and a barbecue area, all enhancing the appeal of this charming retreat. \*\*House 3: One Bedroom\*\* Simplicity meets comfort in this one-bedroom gem, perfect for individuals or couples seeking a cozy yet uncomplicated lifestyle. The well-appointed bathroom, parking, and separate access ensure privacy and convenience. Ideal for rental income or as an additional living space, this unit offers a versatile solution within this exceptional property. Embrace the versatility and tranquility of this extraordinary property, an investment that promises both comfort and financial rewards. Welcome to your new home!