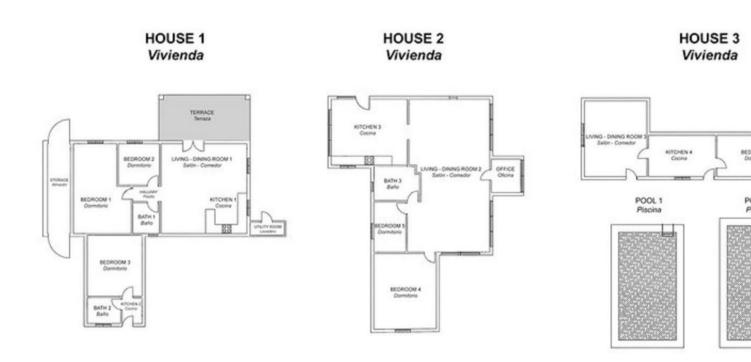

## Продажа - Дом - Coín 695.000€

Coín Дом

6

4

331 m2

2238 m2

Nestled amidst tranquility and picturesque surroundings, this exceptional property boasts three distinct residences harmoniously coexisting on a single, meticulously landscaped plot. Providing an unparalleled canvas for diverse lifestyles and astute investments, this fully registered property offers peace of mind with its AFO certification. \*\*House 1: Three Bedrooms\*\* Designed for families and entertaining enthusiasts, this residence features three bedrooms, including an attached studio bedroom for added space. Two thoughtfully positioned bathrooms enhance convenience and luxury. The open-plan kitchen and living area, graced with air conditioning, create an inviting ambiance for gatherings. Outside, a refreshing pool, dedicated parking, and separate access complete this family sanctuary. \*\*House 2: Two Bedrooms\*\* Embracing coziness and charm, this residence offers two bedrooms and a well-designed bathroom, making it ideal for families, couples, or as a profitable rental unit. The modern kitchen, illuminated by spotlights, flows effortlessly into the open-plan living-dining room that extends to a serene terrace. Enjoy the warmth of central heating, the refreshing solarheated pool, and the convenience of parking, electric gates, a Jacuzzi, and a barbecue area, all enhancing the appeal of this charming retreat. \*\*House 3: One Bedroom\*\* Simplicity meets comfort in this one-bedroom gem, perfect for individuals or couples seeking a cozy yet uncomplicated lifestyle. The well-appointed bathroom, parking, and separate access ensure privacy and convenience. Ideal for rental income or as an additional living space, this unit offers a versatile solution within this exceptional property. Embrace the versatility and tranquility of this extraordinary property, an investment that promises both comfort and financial rewards. Welcome to your new home!