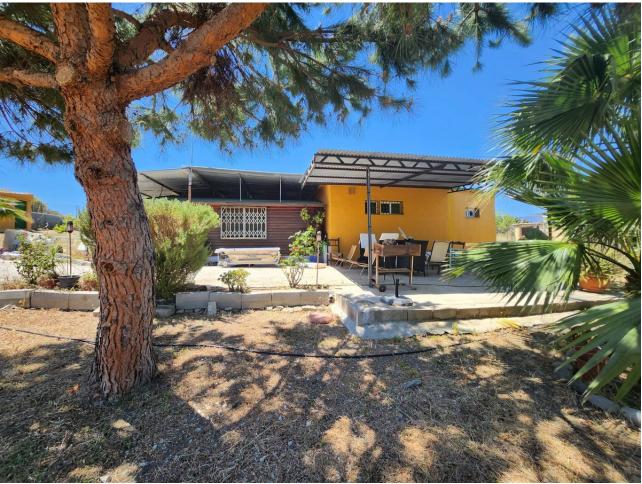

## Продажа - Участок - Estepona 370.000€

**Estepona Участок** 

123 m<sup>2</sup>

3161 m2

MAGNIFICENT RUSTIC PLOT OF 3,161 M2 WITH A HOUSE BUILT IN 2001, LOCATED IN A PRIVILEGED NATURAL ENVIRONMENT NEAR ESTEPONA EL PADRON The property includes a 123 m² house, designed to provide comfort amidst nature. Surrounded by a wide variety of tropical and subtropical fruit trees, the land features species such as mango, avocado, lemon, orange trees, and others, creating a lush, vibrant setting. Additionally, it benefits from a private well, ensuring a constant and sustainable water supply for irrigation and personal use. The plot is completely flat, offering easy access and maximum usability, whether for agriculture, landscaping projects, or expanding the house or other facilities. Its strategic location, just a few minutes' drive from Estepona's center, provides access to all essential services like supermarkets, schools, and shopping areas, as well as being very close to the beautiful beaches of the Costa del Sol. This property represents an excellent opportunity for both those seeking a home surrounded by nature and investors looking to capitalize on its vast potential. The combination of an ideal location, fertile land, and a well-maintained house makes it a rare gem in the region's real estate market. Don't miss the chance to live in a true natural paradise, just minutes away from the urban amenities and beaches of Estepona!