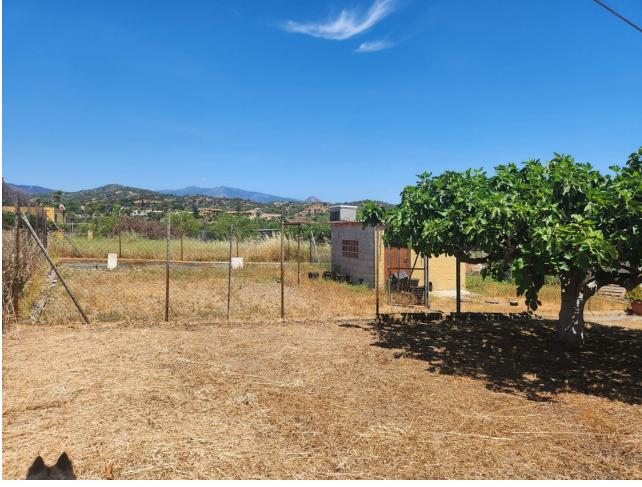

## Продажа - Участок - Estepona 370.000€

**Estepona Участок** 

123 m<sup>2</sup>

3161 m2

MAGNIFICENT RUSTIC PLOT OF 3,161 M2 WITH A HOUSE BUILT IN 2001, LOCATED IN A PRIVILEGED NATURAL ENVIRONMENT NEAR ESTEPONA EL PADRON The property includes a 123 m² house, designed to provide comfort amidst nature. Surrounded by a wide variety of tropical and subtropical fruit trees, the land features species such as mango, avocado, lemon, orange trees, and others, creating a lush, vibrant setting. Additionally, it benefits from a private well, ensuring a constant and sustainable water supply for irrigation and personal use. The plot is completely flat, offering easy access and maximum usability, whether for agriculture, landscaping projects, or expanding the house or other facilities. Its strategic location, just a few minutes' drive from Estepona's center, provides access to all essential services like supermarkets, schools, and shopping areas, as well as being very close to the beautiful beaches of the Costa del Sol. This property represents an excellent opportunity for both those seeking a home surrounded by nature and investors looking to capitalize on its vast potential. The combination of an ideal location, fertile land, and a well-maintained house makes it a rare gem in the region's real estate market. Don't miss the chance to live in a true natural paradise, just minutes away from the urban amenities and beaches of Estepona!