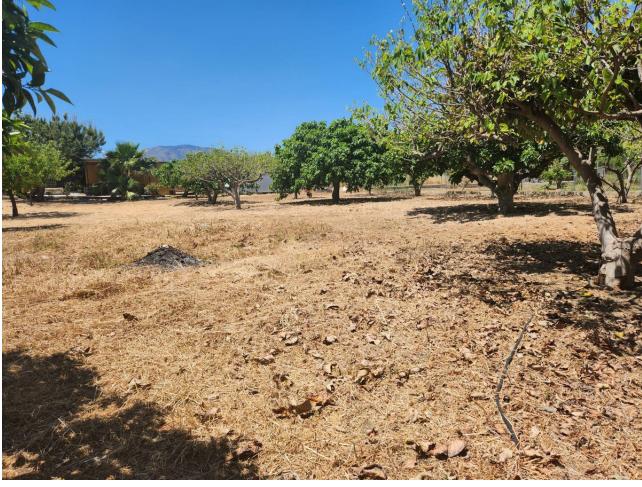

## Продажа - Участок - Estepona 370.000€

**Estepona Участок** 

123 m<sup>2</sup>

3161 m2

MAGNIFICENT RUSTIC PLOT OF 3,161 M2 WITH A HOUSE BUILT IN 2001, LOCATED IN A PRIVILEGED NATURAL ENVIRONMENT NEAR ESTEPONA EL PADRON The property includes a 123 m² house, designed to provide comfort amidst nature. Surrounded by a wide variety of tropical and subtropical fruit trees, the land features species such as mango, avocado, lemon, orange trees, and others, creating a lush, vibrant setting. Additionally, it benefits from a private well, ensuring a constant and sustainable water supply for irrigation and personal use. The plot is completely flat, offering easy access and maximum usability, whether for agriculture, landscaping projects, or expanding the house or other facilities. Its strategic location, just a few minutes' drive from Estepona's center, provides access to all essential services like supermarkets, schools, and shopping areas, as well as being very close to the beautiful beaches of the Costa del Sol. This property represents an excellent opportunity for both those seeking a home surrounded by nature and investors looking to capitalize on its vast potential. The combination of an ideal location, fertile land, and a well-maintained house makes it a rare gem in the region's real estate market. Don't miss the chance to live in a true natural paradise, just minutes away from the urban amenities and beaches of Estepona!