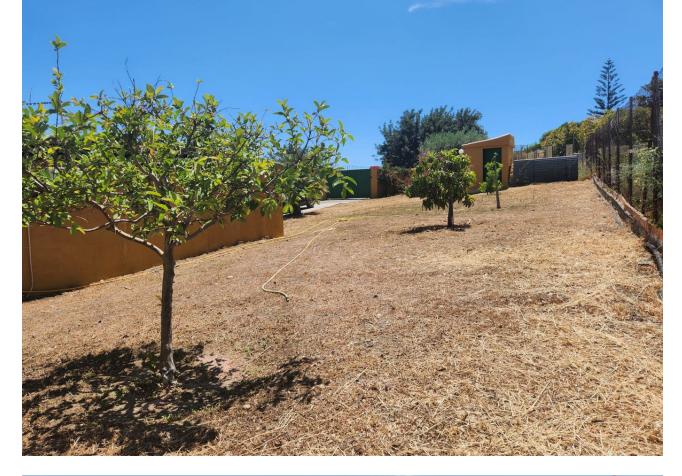

## Продажа - Участок - Estepona 370.000€

**Estepona Участок** 

123 m<sup>2</sup>

3161 m2

MAGNIFICENT RUSTIC PLOT OF 3,161 M2 WITH A HOUSE BUILT IN 2001, LOCATED IN A PRIVILEGED NATURAL ENVIRONMENT NEAR ESTEPONA EL PADRON The property includes a 123 m² house, designed to provide comfort amidst nature. Surrounded by a wide variety of tropical and subtropical fruit trees, the land features species such as mango, avocado, lemon, orange trees, and others, creating a lush, vibrant setting. Additionally, it benefits from a private well, ensuring a constant and sustainable water supply for irrigation and personal use. The plot is completely flat, offering easy access and maximum usability, whether for agriculture, landscaping projects, or expanding the house or other facilities. Its strategic location, just a few minutes' drive from Estepona's center, provides access to all essential services like supermarkets, schools, and shopping areas, as well as being very close to the beautiful beaches of the Costa del Sol. This property represents an excellent opportunity for both those seeking a home surrounded by nature and investors looking to capitalize on its vast potential. The combination of an ideal location, fertile land, and a well-maintained house makes it a rare gem in the region's real estate market. Don't miss the chance to live in a true natural paradise, just minutes away from the urban amenities and beaches of Estepona!