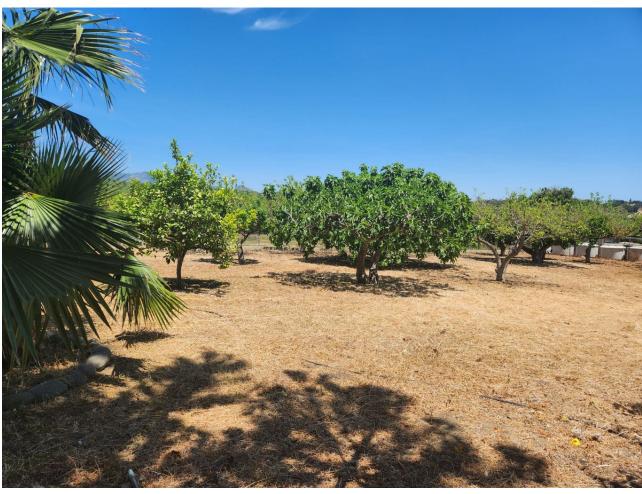

## Продажа - Участок - Estepona 370.000€

**Estepona Участок** 

123 m<sup>2</sup>

3161 m2

MAGNIFICENT RUSTIC PLOT OF 3,161 M2 WITH A HOUSE BUILT IN 2001, LOCATED IN A PRIVILEGED NATURAL ENVIRONMENT NEAR ESTEPONA EL PADRON The property includes a 123 m² house, designed to provide comfort amidst nature. Surrounded by a wide variety of tropical and subtropical fruit trees, the land features species such as mango, avocado, lemon, orange trees, and others, creating a lush, vibrant setting. Additionally, it benefits from a private well, ensuring a constant and sustainable water supply for irrigation and personal use. The plot is completely flat, offering easy access and maximum usability, whether for agriculture, landscaping projects, or expanding the house or other facilities. Its strategic location, just a few minutes' drive from Estepona's center, provides access to all essential services like supermarkets, schools, and shopping areas, as well as being very close to the beautiful beaches of the Costa del Sol. This property represents an excellent opportunity for both those seeking a home surrounded by nature and investors looking to capitalize on its vast potential. The combination of an ideal location, fertile land, and a well-maintained house makes it a rare gem in the region's real estate market. Don't miss the chance to live in a true natural paradise, just minutes away from the urban amenities and beaches of Estepona!