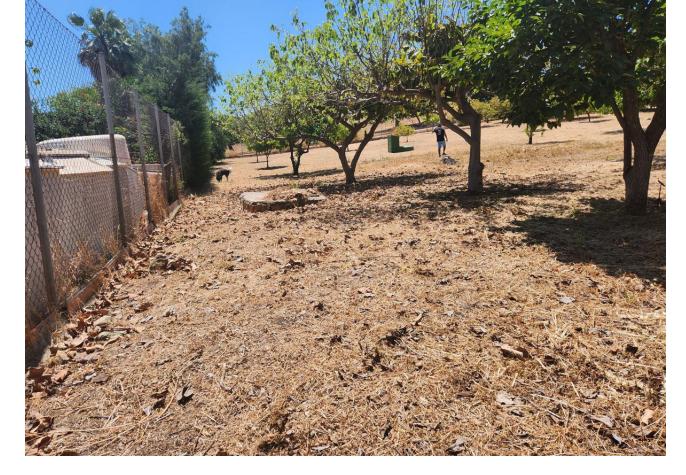

## Продажа - Участок - Estepona 370.000€

**Estepona Участок** 

123 m<sup>2</sup>

3161 m2

MAGNIFICENT RUSTIC PLOT OF 3,161 M2 WITH A HOUSE BUILT IN 2001, LOCATED IN A PRIVILEGED NATURAL ENVIRONMENT NEAR ESTEPONA EL PADRON The property includes a 123 m² house, designed to provide comfort amidst nature. Surrounded by a wide variety of tropical and subtropical fruit trees, the land features species such as mango, avocado, lemon, orange trees, and others, creating a lush, vibrant setting. Additionally, it benefits from a private well, ensuring a constant and sustainable water supply for irrigation and personal use. The plot is completely flat, offering easy access and maximum usability, whether for agriculture, landscaping projects, or expanding the house or other facilities. Its strategic location, just a few minutes' drive from Estepona's center, provides access to all essential services like supermarkets, schools, and shopping areas, as well as being very close to the beautiful beaches of the Costa del Sol. This property represents an excellent opportunity for both those seeking a home surrounded by nature and investors looking to capitalize on its vast potential. The combination of an ideal location, fertile land, and a well-maintained house makes it a rare gem in the region's real estate market. Don't miss the chance to live in a true natural paradise, just minutes away from the urban amenities and beaches of Estepona!