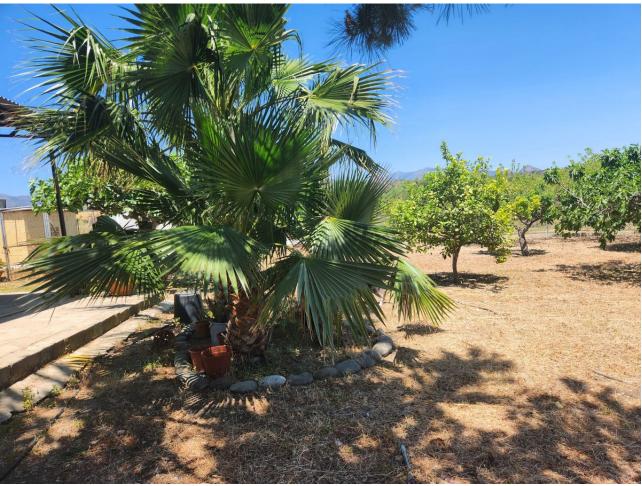

## Продажа - Участок - Estepona 370.000€

**Estepona Участок** 

123 m<sup>2</sup>

3161 m2

MAGNIFICENT RUSTIC PLOT OF 3,161 M2 WITH A HOUSE BUILT IN 2001, LOCATED IN A PRIVILEGED NATURAL ENVIRONMENT NEAR ESTEPONA EL PADRON The property includes a 123 m² house, designed to provide comfort amidst nature. Surrounded by a wide variety of tropical and subtropical fruit trees, the land features species such as mango, avocado, lemon, orange trees, and others, creating a lush, vibrant setting. Additionally, it benefits from a private well, ensuring a constant and sustainable water supply for irrigation and personal use. The plot is completely flat, offering easy access and maximum usability, whether for agriculture, landscaping projects, or expanding the house or other facilities. Its strategic location, just a few minutes' drive from Estepona's center, provides access to all essential services like supermarkets, schools, and shopping areas, as well as being very close to the beautiful beaches of the Costa del Sol. This property represents an excellent opportunity for both those seeking a home surrounded by nature and investors looking to capitalize on its vast potential. The combination of an ideal location, fertile land, and a well-maintained house makes it a rare gem in the region's real estate market. Don't miss the chance to live in a true natural paradise, just minutes away from the urban amenities and beaches of Estepona!