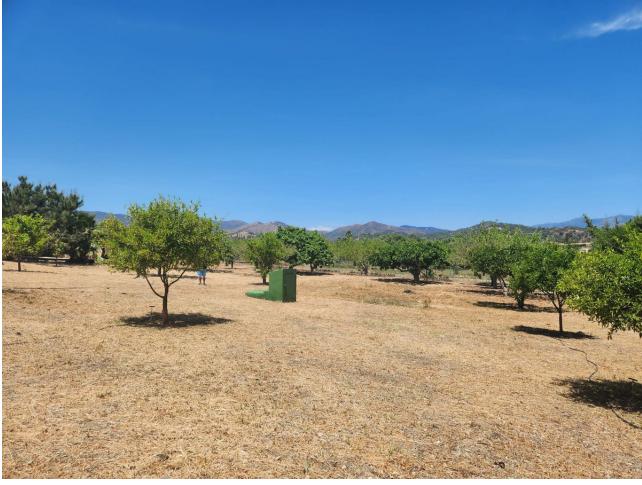

## Продажа - Участок - Estepona 370.000€

**Estepona Участок** 

123 m<sup>2</sup>

3161 m2

MAGNIFICENT RUSTIC PLOT OF 3,161 M2 WITH A HOUSE BUILT IN 2001, LOCATED IN A PRIVILEGED NATURAL ENVIRONMENT NEAR ESTEPONA EL PADRON The property includes a 123 m² house, designed to provide comfort amidst nature. Surrounded by a wide variety of tropical and subtropical fruit trees, the land features species such as mango, avocado, lemon, orange trees, and others, creating a lush, vibrant setting. Additionally, it benefits from a private well, ensuring a constant and sustainable water supply for irrigation and personal use. The plot is completely flat, offering easy access and maximum usability, whether for agriculture, landscaping projects, or expanding the house or other facilities. Its strategic location, just a few minutes' drive from Estepona's center, provides access to all essential services like supermarkets, schools, and shopping areas, as well as being very close to the beautiful beaches of the Costa del Sol. This property represents an excellent opportunity for both those seeking a home surrounded by nature and investors looking to capitalize on its vast potential. The combination of an ideal location, fertile land, and a well-maintained house makes it a rare gem in the region's real estate market. Don't miss the chance to live in a true natural paradise, just minutes away from the urban amenities and beaches of Estepona!