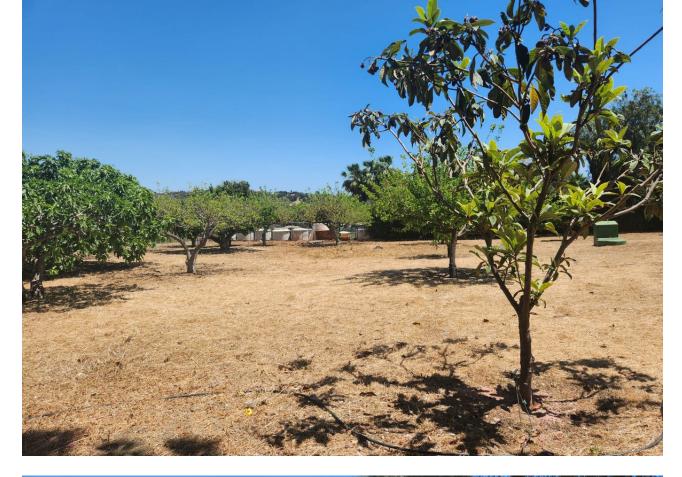

## Продажа - Участок - Estepona 370.000€

**Estepona Участок** 

123 m<sup>2</sup>

3161 m2

MAGNIFICENT RUSTIC PLOT OF 3,161 M2 WITH A HOUSE BUILT IN 2001, LOCATED IN A PRIVILEGED NATURAL ENVIRONMENT NEAR ESTEPONA EL PADRON The property includes a 123 m² house, designed to provide comfort amidst nature. Surrounded by a wide variety of tropical and subtropical fruit trees, the land features species such as mango, avocado, lemon, orange trees, and others, creating a lush, vibrant setting. Additionally, it benefits from a private well, ensuring a constant and sustainable water supply for irrigation and personal use. The plot is completely flat, offering easy access and maximum usability, whether for agriculture, landscaping projects, or expanding the house or other facilities. Its strategic location, just a few minutes' drive from Estepona's center, provides access to all essential services like supermarkets, schools, and shopping areas, as well as being very close to the beautiful beaches of the Costa del Sol. This property represents an excellent opportunity for both those seeking a home surrounded by nature and investors looking to capitalize on its vast potential. The combination of an ideal location, fertile land, and a well-maintained house makes it a rare gem in the region's real estate market. Don't miss the chance to live in a true natural paradise, just minutes away from the urban amenities and beaches of Estepona!