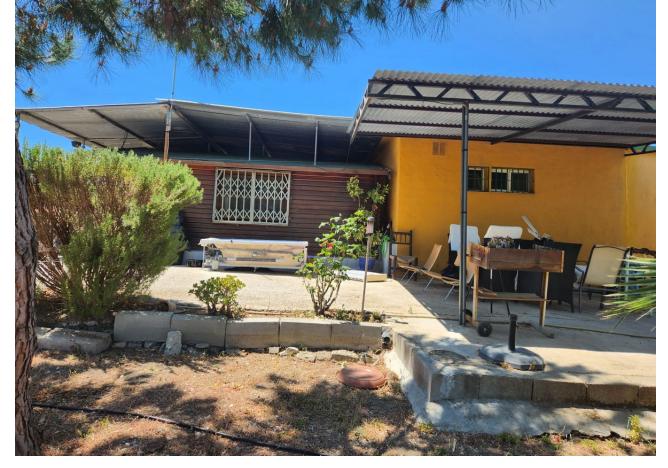

## Продажа - Участок - Estepona 370.000€

**Estepona Участок** 

123 m<sup>2</sup>

3161 m2

MAGNIFICENT RUSTIC PLOT OF 3,161 M2 WITH A HOUSE BUILT IN 2001, LOCATED IN A PRIVILEGED NATURAL ENVIRONMENT NEAR ESTEPONA EL PADRON The property includes a 123 m² house, designed to provide comfort amidst nature. Surrounded by a wide variety of tropical and subtropical fruit trees, the land features species such as mango, avocado, lemon, orange trees, and others, creating a lush, vibrant setting. Additionally, it benefits from a private well, ensuring a constant and sustainable water supply for irrigation and personal use. The plot is completely flat, offering easy access and maximum usability, whether for agriculture, landscaping projects, or expanding the house or other facilities. Its strategic location, just a few minutes' drive from Estepona's center, provides access to all essential services like supermarkets, schools, and shopping areas, as well as being very close to the beautiful beaches of the Costa del Sol. This property represents an excellent opportunity for both those seeking a home surrounded by nature and investors looking to capitalize on its vast potential. The combination of an ideal location, fertile land, and a well-maintained house makes it a rare gem in the region's real estate market. Don't miss the chance to live in a true natural paradise, just minutes away from the urban amenities and beaches of Estepona!