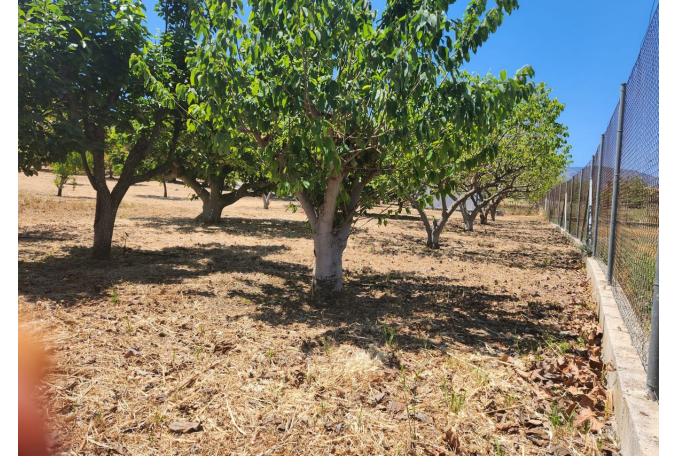

## Продажа - Участок - Estepona 370.000€

**Estepona Участок** 

123 m<sup>2</sup>

3161 m2

MAGNIFICENT RUSTIC PLOT OF 3,161 M2 WITH A HOUSE BUILT IN 2001, LOCATED IN A PRIVILEGED NATURAL ENVIRONMENT NEAR ESTEPONA EL PADRON The property includes a 123 m² house, designed to provide comfort amidst nature. Surrounded by a wide variety of tropical and subtropical fruit trees, the land features species such as mango, avocado, lemon, orange trees, and others, creating a lush, vibrant setting. Additionally, it benefits from a private well, ensuring a constant and sustainable water supply for irrigation and personal use. The plot is completely flat, offering easy access and maximum usability, whether for agriculture, landscaping projects, or expanding the house or other facilities. Its strategic location, just a few minutes' drive from Estepona's center, provides access to all essential services like supermarkets, schools, and shopping areas, as well as being very close to the beautiful beaches of the Costa del Sol. This property represents an excellent opportunity for both those seeking a home surrounded by nature and investors looking to capitalize on its vast potential. The combination of an ideal location, fertile land, and a well-maintained house makes it a rare gem in the region's real estate market. Don't miss the chance to live in a true natural paradise, just minutes away from the urban amenities and beaches of Estepona!