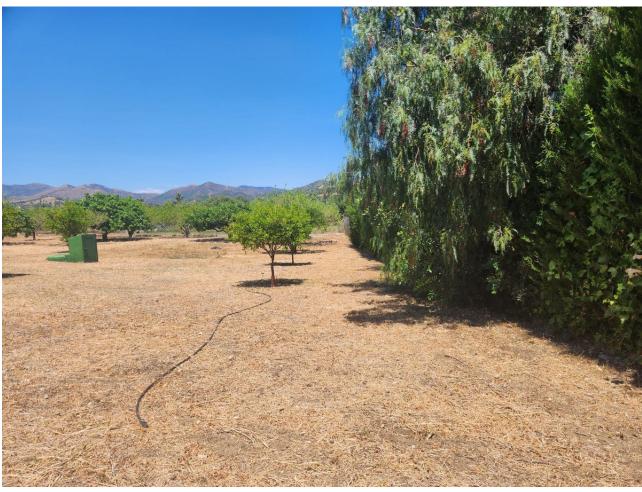

## Продажа - Участок - Estepona 370.000€

**Estepona Участок** 

123 m<sup>2</sup>

3161 m2

MAGNIFICENT RUSTIC PLOT OF 3,161 M2 WITH A HOUSE BUILT IN 2001, LOCATED IN A PRIVILEGED NATURAL ENVIRONMENT NEAR ESTEPONA EL PADRON The property includes a 123 m² house, designed to provide comfort amidst nature. Surrounded by a wide variety of tropical and subtropical fruit trees, the land features species such as mango, avocado, lemon, orange trees, and others, creating a lush, vibrant setting. Additionally, it benefits from a private well, ensuring a constant and sustainable water supply for irrigation and personal use. The plot is completely flat, offering easy access and maximum usability, whether for agriculture, landscaping projects, or expanding the house or other facilities. Its strategic location, just a few minutes' drive from Estepona's center, provides access to all essential services like supermarkets, schools, and shopping areas, as well as being very close to the beautiful beaches of the Costa del Sol. This property represents an excellent opportunity for both those seeking a home surrounded by nature and investors looking to capitalize on its vast potential. The combination of an ideal location, fertile land, and a well-maintained house makes it a rare gem in the region's real estate market. Don't miss the chance to live in a true natural paradise, just minutes away from the urban amenities and beaches of Estepona!