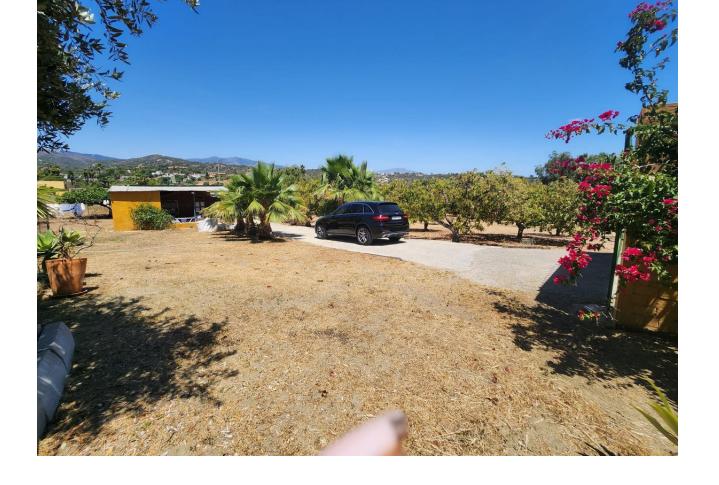

## Продажа - Участок - Estepona 370.000€

**Estepona Участок** 

123 m<sup>2</sup>

3161 m2

MAGNIFICENT RUSTIC PLOT OF 3,161 M2 WITH A HOUSE BUILT IN 2001, LOCATED IN A PRIVILEGED NATURAL ENVIRONMENT NEAR ESTEPONA EL PADRON The property includes a 123 m² house, designed to provide comfort amidst nature. Surrounded by a wide variety of tropical and subtropical fruit trees, the land features species such as mango, avocado, lemon, orange trees, and others, creating a lush, vibrant setting. Additionally, it benefits from a private well, ensuring a constant and sustainable water supply for irrigation and personal use. The plot is completely flat, offering easy access and maximum usability, whether for agriculture, landscaping projects, or expanding the house or other facilities. Its strategic location, just a few minutes' drive from Estepona's center, provides access to all essential services like supermarkets, schools, and shopping areas, as well as being very close to the beautiful beaches of the Costa del Sol. This property represents an excellent opportunity for both those seeking a home surrounded by nature and investors looking to capitalize on its vast potential. The combination of an ideal location, fertile land, and a well-maintained house makes it a rare gem in the region's real estate market. Don't miss the chance to live in a true natural paradise, just minutes away from the urban amenities and beaches of Estepona!