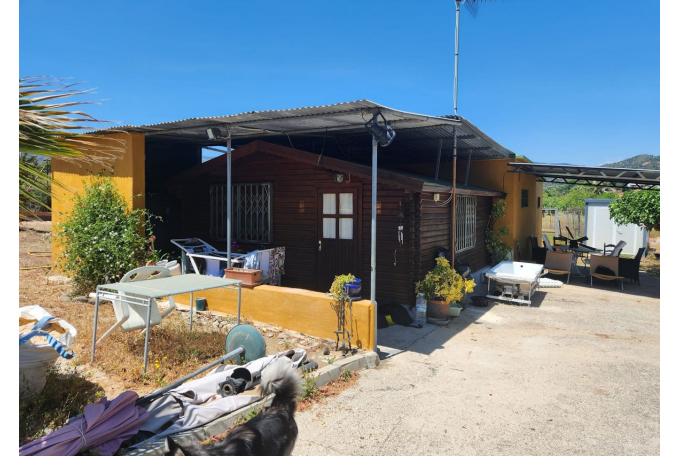

## Продажа - Участок - Estepona 370.000€

**Estepona Участок** 

123 m<sup>2</sup>

3161 m2

MAGNIFICENT RUSTIC PLOT OF 3,161 M2 WITH A HOUSE BUILT IN 2001, LOCATED IN A PRIVILEGED NATURAL ENVIRONMENT NEAR ESTEPONA EL PADRON The property includes a 123 m² house, designed to provide comfort amidst nature. Surrounded by a wide variety of tropical and subtropical fruit trees, the land features species such as mango, avocado, lemon, orange trees, and others, creating a lush, vibrant setting. Additionally, it benefits from a private well, ensuring a constant and sustainable water supply for irrigation and personal use. The plot is completely flat, offering easy access and maximum usability, whether for agriculture, landscaping projects, or expanding the house or other facilities. Its strategic location, just a few minutes' drive from Estepona's center, provides access to all essential services like supermarkets, schools, and shopping areas, as well as being very close to the beautiful beaches of the Costa del Sol. This property represents an excellent opportunity for both those seeking a home surrounded by nature and investors looking to capitalize on its vast potential. The combination of an ideal location, fertile land, and a well-maintained house makes it a rare gem in the region's real estate market. Don't miss the chance to live in a true natural paradise, just minutes away from the urban amenities and beaches of Estepona!