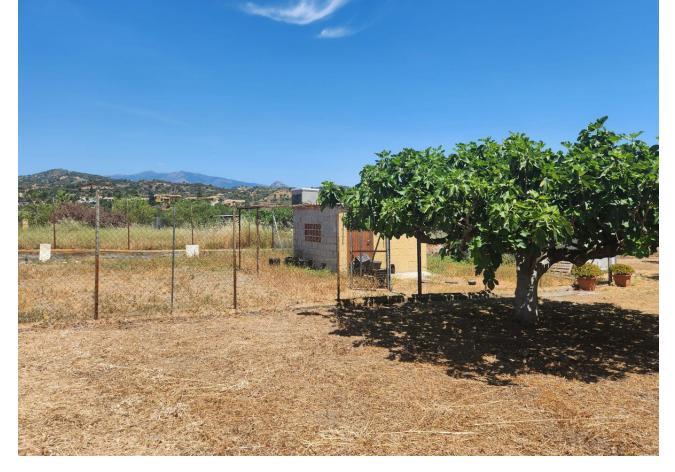

## Продажа - Участок - Estepona 370.000€

**Estepona Участок** 

123 m<sup>2</sup>

3161 m2

MAGNIFICENT RUSTIC PLOT OF 3,161 M2 WITH A HOUSE BUILT IN 2001, LOCATED IN A PRIVILEGED NATURAL ENVIRONMENT NEAR ESTEPONA EL PADRON The property includes a 123 m² house, designed to provide comfort amidst nature. Surrounded by a wide variety of tropical and subtropical fruit trees, the land features species such as mango, avocado, lemon, orange trees, and others, creating a lush, vibrant setting. Additionally, it benefits from a private well, ensuring a constant and sustainable water supply for irrigation and personal use. The plot is completely flat, offering easy access and maximum usability, whether for agriculture, landscaping projects, or expanding the house or other facilities. Its strategic location, just a few minutes' drive from Estepona's center, provides access to all essential services like supermarkets, schools, and shopping areas, as well as being very close to the beautiful beaches of the Costa del Sol. This property represents an excellent opportunity for both those seeking a home surrounded by nature and investors looking to capitalize on its vast potential. The combination of an ideal location, fertile land, and a well-maintained house makes it a rare gem in the region's real estate market. Don't miss the chance to live in a true natural paradise, just minutes away from the urban amenities and beaches of Estepona!