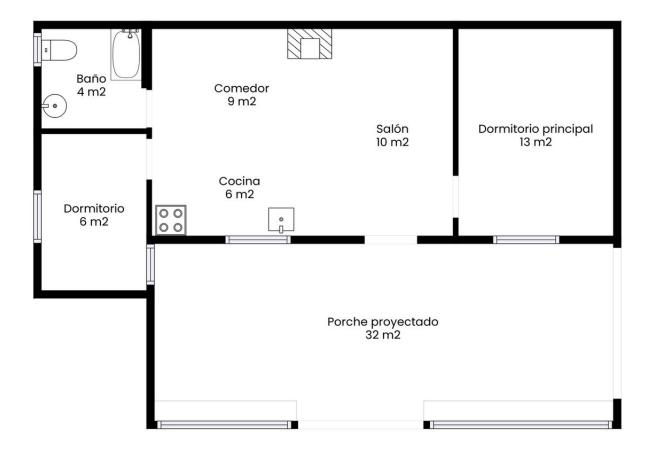

## Продажа - Участок - Estepona 370.000€

**Estepona Участок** 

123 m<sup>2</sup>

3161 m2

MAGNIFICENT RUSTIC PLOT OF 3,161 M2 WITH A HOUSE BUILT IN 2001, LOCATED IN A PRIVILEGED NATURAL ENVIRONMENT NEAR ESTEPONA EL PADRON The property includes a 123 m² house, designed to provide comfort amidst nature. Surrounded by a wide variety of tropical and subtropical fruit trees, the land features species such as mango, avocado, lemon, orange trees, and others, creating a lush, vibrant setting. Additionally, it benefits from a private well, ensuring a constant and sustainable water supply for irrigation and personal use. The plot is completely flat, offering easy access and maximum usability, whether for agriculture, landscaping projects, or expanding the house or other facilities. Its strategic location, just a few minutes' drive from Estepona's center, provides access to all essential services like supermarkets, schools, and shopping areas, as well as being very close to the beautiful beaches of the Costa del Sol. This property represents an excellent opportunity for both those seeking a home surrounded by nature and investors looking to capitalize on its vast potential. The combination of an ideal location, fertile land, and a well-maintained house makes it a rare gem in the region's real estate market. Don't miss the chance to live in a true natural paradise, just minutes away from the urban amenities and beaches of Estepona!