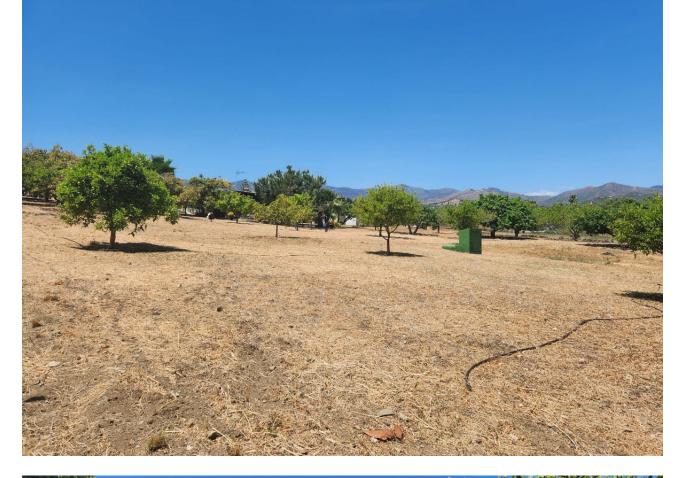

## Продажа - Участок - Estepona 370.000€

**Estepona Участок** 

123 m<sup>2</sup>

3161 m2

MAGNIFICENT RUSTIC PLOT OF 3,161 M2 WITH A HOUSE BUILT IN 2001, LOCATED IN A PRIVILEGED NATURAL ENVIRONMENT NEAR ESTEPONA EL PADRON The property includes a 123 m² house, designed to provide comfort amidst nature. Surrounded by a wide variety of tropical and subtropical fruit trees, the land features species such as mango, avocado, lemon, orange trees, and others, creating a lush, vibrant setting. Additionally, it benefits from a private well, ensuring a constant and sustainable water supply for irrigation and personal use. The plot is completely flat, offering easy access and maximum usability, whether for agriculture, landscaping projects, or expanding the house or other facilities. Its strategic location, just a few minutes' drive from Estepona's center, provides access to all essential services like supermarkets, schools, and shopping areas, as well as being very close to the beautiful beaches of the Costa del Sol. This property represents an excellent opportunity for both those seeking a home surrounded by nature and investors looking to capitalize on its vast potential. The combination of an ideal location, fertile land, and a well-maintained house makes it a rare gem in the region's real estate market. Don't miss the chance to live in a true natural paradise, just minutes away from the urban amenities and beaches of Estepona!