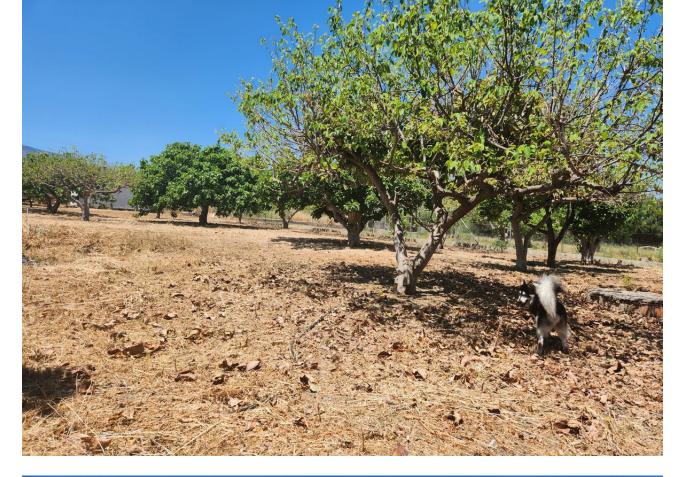

## Продажа - Участок - Estepona 370.000€

**Estepona Участок** 

123 m<sup>2</sup>

3161 m2

MAGNIFICENT RUSTIC PLOT OF 3,161 M2 WITH A HOUSE BUILT IN 2001, LOCATED IN A PRIVILEGED NATURAL ENVIRONMENT NEAR ESTEPONA EL PADRON The property includes a 123 m² house, designed to provide comfort amidst nature. Surrounded by a wide variety of tropical and subtropical fruit trees, the land features species such as mango, avocado, lemon, orange trees, and others, creating a lush, vibrant setting. Additionally, it benefits from a private well, ensuring a constant and sustainable water supply for irrigation and personal use. The plot is completely flat, offering easy access and maximum usability, whether for agriculture, landscaping projects, or expanding the house or other facilities. Its strategic location, just a few minutes' drive from Estepona's center, provides access to all essential services like supermarkets, schools, and shopping areas, as well as being very close to the beautiful beaches of the Costa del Sol. This property represents an excellent opportunity for both those seeking a home surrounded by nature and investors looking to capitalize on its vast potential. The combination of an ideal location, fertile land, and a well-maintained house makes it a rare gem in the region's real estate market. Don't miss the chance to live in a true natural paradise, just minutes away from the urban amenities and beaches of Estepona!