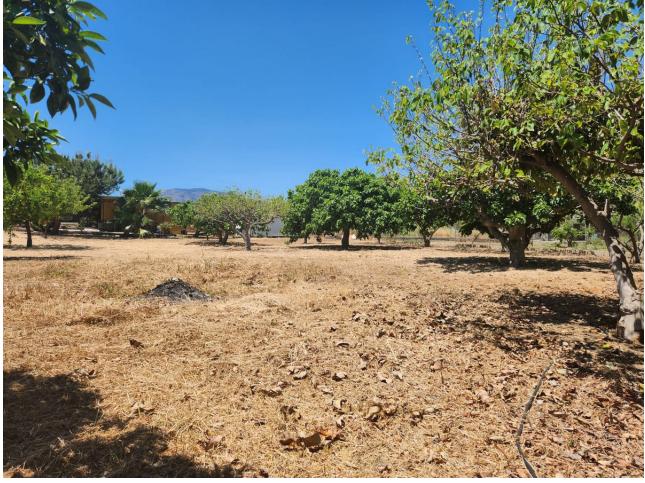

## Продажа - Участок - Estepona 370.000€

**Estepona Участок** 

123 m<sup>2</sup>

3161 m2

MAGNIFICENT RUSTIC PLOT OF 3,161 M2 WITH A HOUSE BUILT IN 2001, LOCATED IN A PRIVILEGED NATURAL ENVIRONMENT NEAR ESTEPONA EL PADRON The property includes a 123 m² house, designed to provide comfort amidst nature. Surrounded by a wide variety of tropical and subtropical fruit trees, the land features species such as mango, avocado, lemon, orange trees, and others, creating a lush, vibrant setting. Additionally, it benefits from a private well, ensuring a constant and sustainable water supply for irrigation and personal use. The plot is completely flat, offering easy access and maximum usability, whether for agriculture, landscaping projects, or expanding the house or other facilities. Its strategic location, just a few minutes' drive from Estepona's center, provides access to all essential services like supermarkets, schools, and shopping areas, as well as being very close to the beautiful beaches of the Costa del Sol. This property represents an excellent opportunity for both those seeking a home surrounded by nature and investors looking to capitalize on its vast potential. The combination of an ideal location, fertile land, and a well-maintained house makes it a rare gem in the region's real estate market. Don't miss the chance to live in a true natural paradise, just minutes away from the urban amenities and beaches of Estepona!