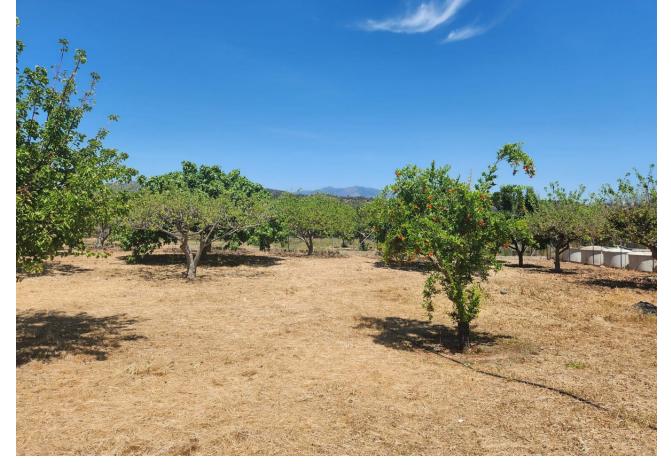

## Продажа - Участок - Estepona 370.000€

**Estepona Участок** 

123 m<sup>2</sup>

3161 m2

MAGNIFICENT RUSTIC PLOT OF 3,161 M2 WITH A HOUSE BUILT IN 2001, LOCATED IN A PRIVILEGED NATURAL ENVIRONMENT NEAR ESTEPONA EL PADRON The property includes a 123 m² house, designed to provide comfort amidst nature. Surrounded by a wide variety of tropical and subtropical fruit trees, the land features species such as mango, avocado, lemon, orange trees, and others, creating a lush, vibrant setting. Additionally, it benefits from a private well, ensuring a constant and sustainable water supply for irrigation and personal use. The plot is completely flat, offering easy access and maximum usability, whether for agriculture, landscaping projects, or expanding the house or other facilities. Its strategic location, just a few minutes' drive from Estepona's center, provides access to all essential services like supermarkets, schools, and shopping areas, as well as being very close to the beautiful beaches of the Costa del Sol. This property represents an excellent opportunity for both those seeking a home surrounded by nature and investors looking to capitalize on its vast potential. The combination of an ideal location, fertile land, and a well-maintained house makes it a rare gem in the region's real estate market. Don't miss the chance to live in a true natural paradise, just minutes away from the urban amenities and beaches of Estepona!