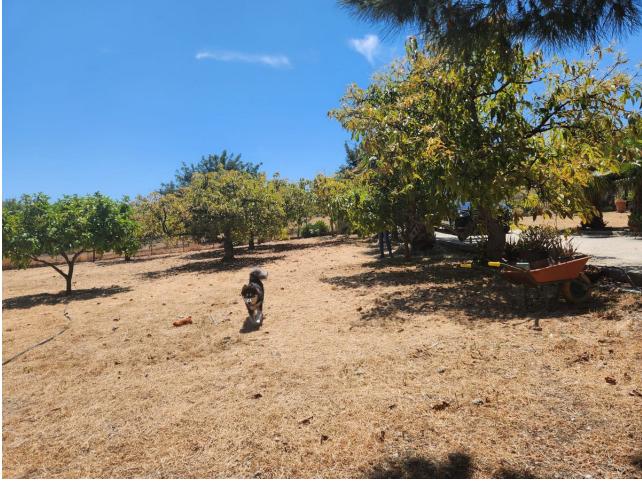

## Продажа - Участок - Estepona 370.000€

**Estepona Участок** 

123 m<sup>2</sup>

3161 m2

MAGNIFICENT RUSTIC PLOT OF 3,161 M2 WITH A HOUSE BUILT IN 2001, LOCATED IN A PRIVILEGED NATURAL ENVIRONMENT NEAR ESTEPONA EL PADRON The property includes a 123 m² house, designed to provide comfort amidst nature. Surrounded by a wide variety of tropical and subtropical fruit trees, the land features species such as mango, avocado, lemon, orange trees, and others, creating a lush, vibrant setting. Additionally, it benefits from a private well, ensuring a constant and sustainable water supply for irrigation and personal use. The plot is completely flat, offering easy access and maximum usability, whether for agriculture, landscaping projects, or expanding the house or other facilities. Its strategic location, just a few minutes' drive from Estepona's center, provides access to all essential services like supermarkets, schools, and shopping areas, as well as being very close to the beautiful beaches of the Costa del Sol. This property represents an excellent opportunity for both those seeking a home surrounded by nature and investors looking to capitalize on its vast potential. The combination of an ideal location, fertile land, and a well-maintained house makes it a rare gem in the region's real estate market. Don't miss the chance to live in a true natural paradise, just minutes away from the urban amenities and beaches of Estepona!