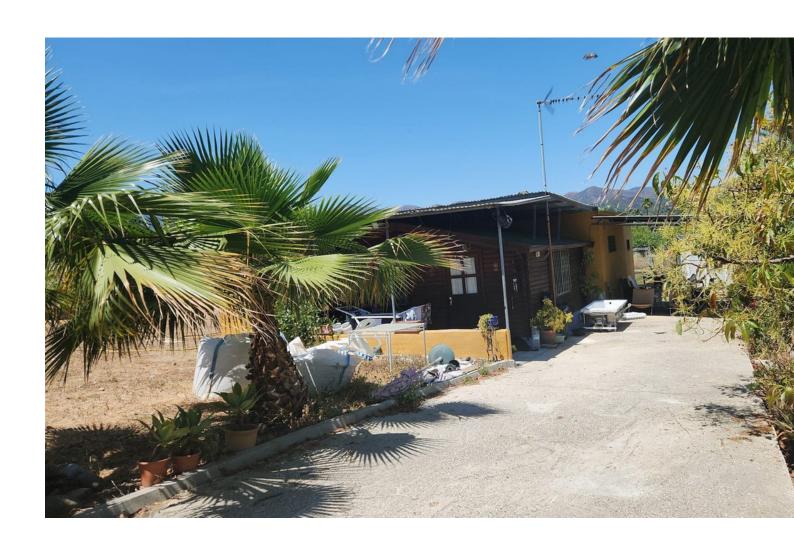

## Продажа - Участок - Estepona 370.000€

**Estepona Участок** 

123 m<sup>2</sup>

3161 m2

MAGNIFICENT RUSTIC PLOT OF 3,161 M2 WITH A HOUSE BUILT IN 2001, LOCATED IN A PRIVILEGED NATURAL ENVIRONMENT NEAR ESTEPONA EL PADRON The property includes a 123 m² house, designed to provide comfort amidst nature. Surrounded by a wide variety of tropical and subtropical fruit trees, the land features species such as mango, avocado, lemon, orange trees, and others, creating a lush, vibrant setting. Additionally, it benefits from a private well, ensuring a constant and sustainable water supply for irrigation and personal use. The plot is completely flat, offering easy access and maximum usability, whether for agriculture, landscaping projects, or expanding the house or other facilities. Its strategic location, just a few minutes' drive from Estepona's center, provides access to all essential services like supermarkets, schools, and shopping areas, as well as being very close to the beautiful beaches of the Costa del Sol. This property represents an excellent opportunity for both those seeking a home surrounded by nature and investors looking to capitalize on its vast potential. The combination of an ideal location, fertile land, and a well-maintained house makes it a rare gem in the region's real estate market. Don't miss the chance to live in a true natural paradise, just minutes away from the urban amenities and beaches of Estepona!