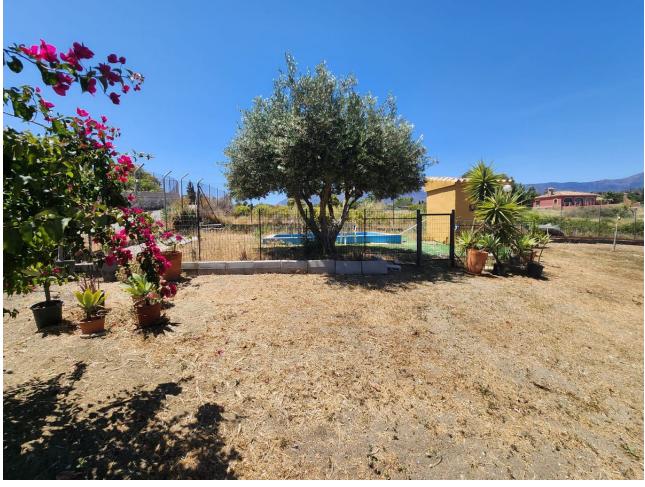

## Продажа - Участок - Estepona 370.000€

**Estepona Участок** 

123 m<sup>2</sup>

3161 m2

MAGNIFICENT RUSTIC PLOT OF 3,161 M2 WITH A HOUSE BUILT IN 2001, LOCATED IN A PRIVILEGED NATURAL ENVIRONMENT NEAR ESTEPONA EL PADRON The property includes a 123 m² house, designed to provide comfort amidst nature. Surrounded by a wide variety of tropical and subtropical fruit trees, the land features species such as mango, avocado, lemon, orange trees, and others, creating a lush, vibrant setting. Additionally, it benefits from a private well, ensuring a constant and sustainable water supply for irrigation and personal use. The plot is completely flat, offering easy access and maximum usability, whether for agriculture, landscaping projects, or expanding the house or other facilities. Its strategic location, just a few minutes' drive from Estepona's center, provides access to all essential services like supermarkets, schools, and shopping areas, as well as being very close to the beautiful beaches of the Costa del Sol. This property represents an excellent opportunity for both those seeking a home surrounded by nature and investors looking to capitalize on its vast potential. The combination of an ideal location, fertile land, and a well-maintained house makes it a rare gem in the region's real estate market. Don't miss the chance to live in a true natural paradise, just minutes away from the urban amenities and beaches of Estepona!