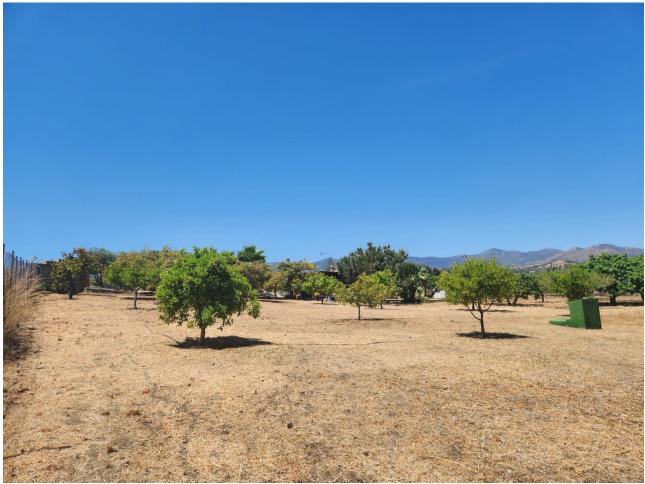

## Продажа - Участок - Estepona 370.000€

**Estepona Участок** 

123 m<sup>2</sup>

3161 m2

MAGNIFICENT RUSTIC PLOT OF 3,161 M2 WITH A HOUSE BUILT IN 2001, LOCATED IN A PRIVILEGED NATURAL ENVIRONMENT NEAR ESTEPONA EL PADRON The property includes a 123 m² house, designed to provide comfort amidst nature. Surrounded by a wide variety of tropical and subtropical fruit trees, the land features species such as mango, avocado, lemon, orange trees, and others, creating a lush, vibrant setting. Additionally, it benefits from a private well, ensuring a constant and sustainable water supply for irrigation and personal use. The plot is completely flat, offering easy access and maximum usability, whether for agriculture, landscaping projects, or expanding the house or other facilities. Its strategic location, just a few minutes' drive from Estepona's center, provides access to all essential services like supermarkets, schools, and shopping areas, as well as being very close to the beautiful beaches of the Costa del Sol. This property represents an excellent opportunity for both those seeking a home surrounded by nature and investors looking to capitalize on its vast potential. The combination of an ideal location, fertile land, and a well-maintained house makes it a rare gem in the region's real estate market. Don't miss the chance to live in a true natural paradise, just minutes away from the urban amenities and beaches of Estepona!