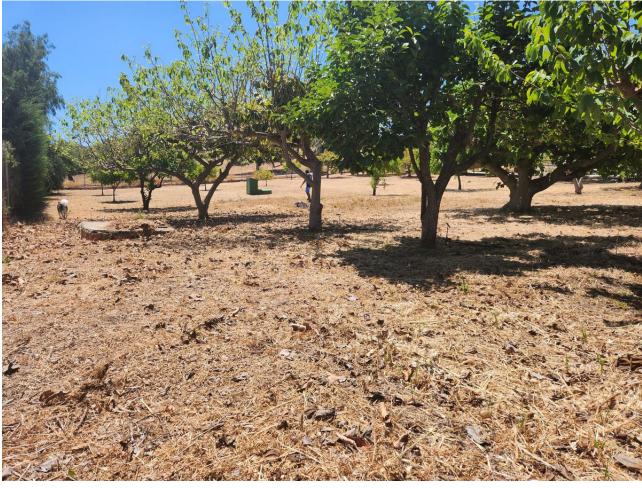

## Продажа - Участок - Estepona 370.000€

**Estepona Участок** 

123 m<sup>2</sup>

3161 m2

MAGNIFICENT RUSTIC PLOT OF 3,161 M2 WITH A HOUSE BUILT IN 2001, LOCATED IN A PRIVILEGED NATURAL ENVIRONMENT NEAR ESTEPONA EL PADRON The property includes a 123 m² house, designed to provide comfort amidst nature. Surrounded by a wide variety of tropical and subtropical fruit trees, the land features species such as mango, avocado, lemon, orange trees, and others, creating a lush, vibrant setting. Additionally, it benefits from a private well, ensuring a constant and sustainable water supply for irrigation and personal use. The plot is completely flat, offering easy access and maximum usability, whether for agriculture, landscaping projects, or expanding the house or other facilities. Its strategic location, just a few minutes' drive from Estepona's center, provides access to all essential services like supermarkets, schools, and shopping areas, as well as being very close to the beautiful beaches of the Costa del Sol. This property represents an excellent opportunity for both those seeking a home surrounded by nature and investors looking to capitalize on its vast potential. The combination of an ideal location, fertile land, and a well-maintained house makes it a rare gem in the region's real estate market. Don't miss the chance to live in a true natural paradise, just minutes away from the urban amenities and beaches of Estepona!