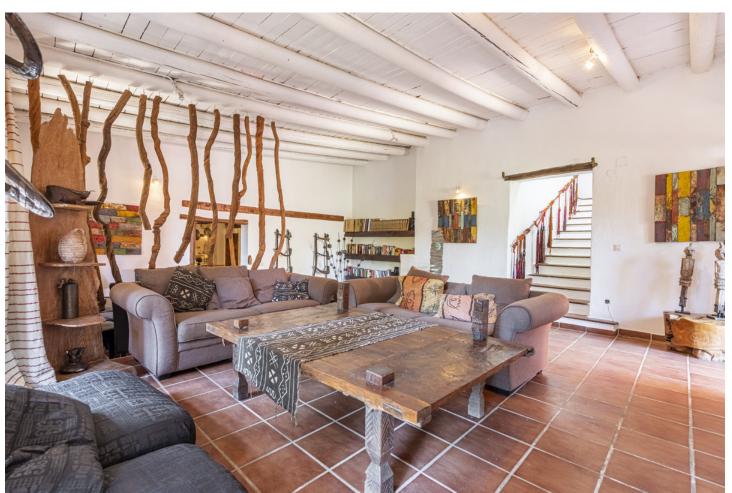

## Продажа - Дом - Benahavís 2.395.000€

Benahavís Дом

5

4

522 m2

17051 m2

Beautiful Land 17,051 m2, with unique development potential on the edge of the village next to the town centre of Benahavís town, with many possibilities due to its ideal situation, with only one main entrance and same exit giving privacy and tranquility. Within the 17.051 m2 plot there are two villas. Main: 5 Bedrooms, 3 Bathrooms. Within walking distance from the village centre, this is an ideal quiet family holiday home with views over the village and the Ronda mountains. This typical Andalusian house was designed and built from local wood, Ronda tiles, old doors and local materials. It has a superb shaded barbecue dining terrace, large outdoor azure pool all set within more than 4 acres of mature gardens, lawns and woodland. The sculptor owner has decorated the interior with an eclectic mix or ethnic and modern pieces, original sculptures and paintings, tiled kitchen and large airy living room with plasma TV. It has to be seen to be appreciated, totally secluded but within a short walk of to many bars, cafes, restaurants that Benahavís affords. Second Villa: Consists of a house where it would require the last touches to turn it into a lovely family home. Both properties are five minutes walk to the centre of the town with all the day to day needs at your doorstep, all in a lovely quiet and relaxed environment surrounded by Nature.