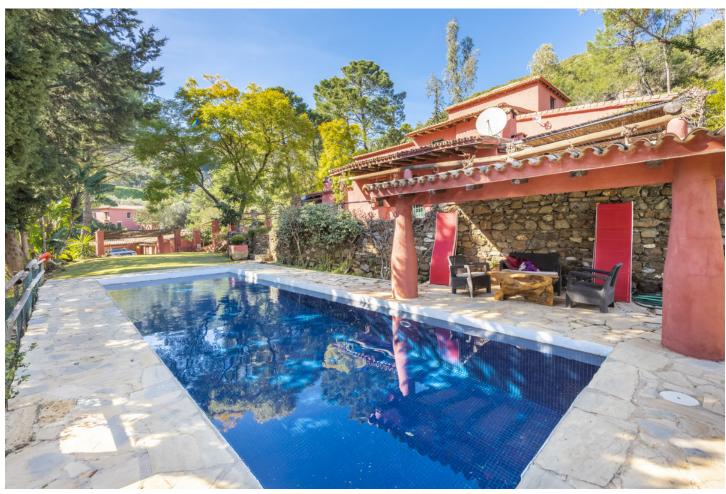

## Продажа - Дом - Benahavís 2.395.000€

Benahavís Дом

5

4

522 m2

17051 m2

Beautiful Land 17,051 m2, with unique development potential on the edge of the village next to the town centre of Benahavís town, with many possibilities due to its ideal situation, with only one main entrance and same exit giving privacy and tranquility. Within the 17.051 m2 plot there are two villas. Main: 5 Bedrooms, 3 Bathrooms. Within walking distance from the village centre, this is an ideal quiet family holiday home with views over the village and the Ronda mountains. This typical Andalusian house was designed and built from local wood, Ronda tiles, old doors and local materials. It has a superb shaded barbecue dining terrace, large outdoor azure pool all set within more than 4 acres of mature gardens, lawns and woodland. The sculptor owner has decorated the interior with an eclectic mix or ethnic and modern pieces, original sculptures and paintings, tiled kitchen and large airy living room with plasma TV. It has to be seen to be appreciated, totally secluded but within a short walk of to many bars, cafes, restaurants that Benahavís affords. Second Villa: Consists of a house where it would require the last touches to turn it into a lovely family home. Both properties are five minutes walk to the centre of the town with all the day to day needs at your doorstep, all in a lovely quiet and relaxed environment surrounded by Nature.