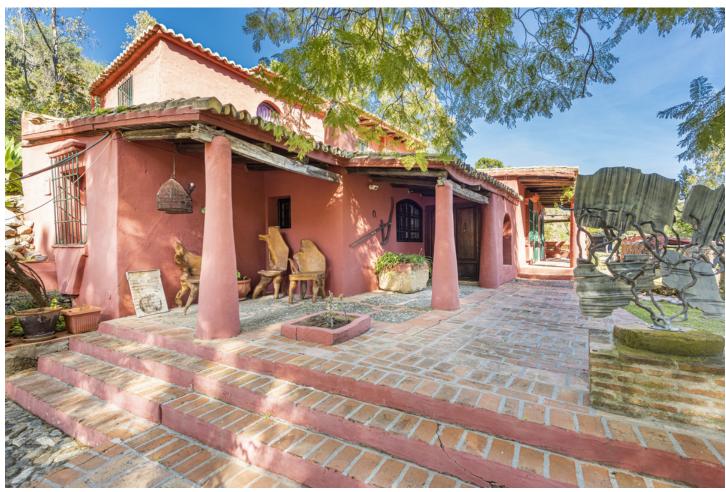

## Продажа - Дом - Benahavís 2.395.000€

Benahavís Дом

5

4

522 m2

17051 m2

Beautiful Land 17,051 m2, with unique development potential on the edge of the village next to the town centre of Benahavís town, with many possibilities due to its ideal situation, with only one main entrance and same exit giving privacy and tranquility. Within the 17.051 m2 plot there are two villas. Main: 5 Bedrooms, 3 Bathrooms. Within walking distance from the village centre, this is an ideal quiet family holiday home with views over the village and the Ronda mountains. This typical Andalusian house was designed and built from local wood, Ronda tiles, old doors and local materials. It has a superb shaded barbecue dining terrace, large outdoor azure pool all set within more than 4 acres of mature gardens, lawns and woodland. The sculptor owner has decorated the interior with an eclectic mix or ethnic and modern pieces, original sculptures and paintings, tiled kitchen and large airy living room with plasma TV. It has to be seen to be appreciated, totally secluded but within a short walk of to many bars, cafes, restaurants that Benahavís affords. Second Villa: Consists of a house where it would require the last touches to turn it into a lovely family home. Both properties are five minutes walk to the centre of the town with all the day to day needs at your doorstep, all in a lovely quiet and relaxed environment surrounded by Nature.