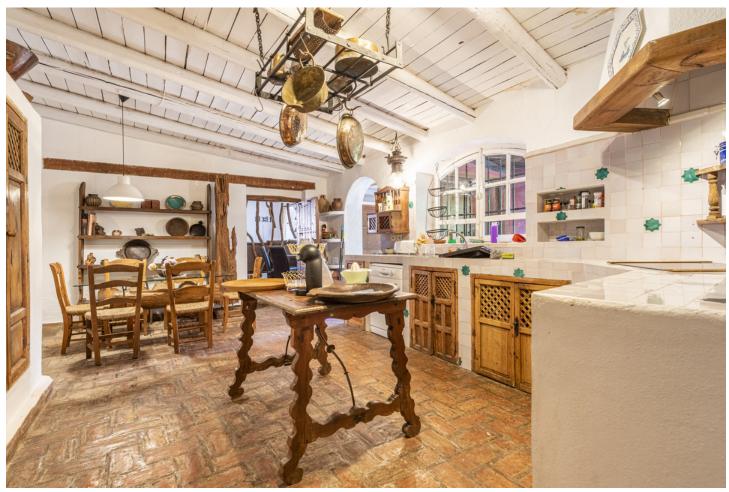

## Продажа - Дом - Benahavís 2.395.000€

Benahavís Дом

5

4

522 m2

17051 m2

Beautiful Land 17,051 m2, with unique development potential on the edge of the village next to the town centre of Benahavís town, with many possibilities due to its ideal situation, with only one main entrance and same exit giving privacy and tranquility. Within the 17.051 m2 plot there are two villas. Main: 5 Bedrooms, 3 Bathrooms. Within walking distance from the village centre, this is an ideal quiet family holiday home with views over the village and the Ronda mountains. This typical Andalusian house was designed and built from local wood, Ronda tiles, old doors and local materials. It has a superb shaded barbecue dining terrace, large outdoor azure pool all set within more than 4 acres of mature gardens, lawns and woodland. The sculptor owner has decorated the interior with an eclectic mix or ethnic and modern pieces, original sculptures and paintings, tiled kitchen and large airy living room with plasma TV. It has to be seen to be appreciated, totally secluded but within a short walk of to many bars, cafes, restaurants that Benahavís affords. Second Villa: Consists of a house where it would require the last touches to turn it into a lovely family home. Both properties are five minutes walk to the centre of the town with all the day to day needs at your doorstep, all in a lovely quiet and relaxed environment surrounded by Nature.