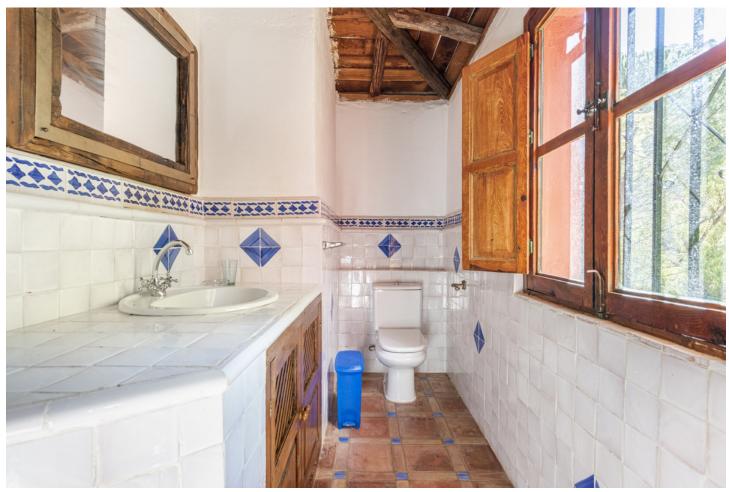

## Продажа - Дом - Benahavís 2.395.000€

Benahavís Дом

5

4

522 m2

17051 m2

Beautiful Land 17,051 m2, with unique development potential on the edge of the village next to the town centre of Benahavís town, with many possibilities due to its ideal situation, with only one main entrance and same exit giving privacy and tranquility. Within the 17.051 m2 plot there are two villas. Main: 5 Bedrooms, 3 Bathrooms. Within walking distance from the village centre, this is an ideal quiet family holiday home with views over the village and the Ronda mountains. This typical Andalusian house was designed and built from local wood, Ronda tiles, old doors and local materials. It has a superb shaded barbecue dining terrace, large outdoor azure pool all set within more than 4 acres of mature gardens, lawns and woodland. The sculptor owner has decorated the interior with an eclectic mix or ethnic and modern pieces, original sculptures and paintings, tiled kitchen and large airy living room with plasma TV. It has to be seen to be appreciated, totally secluded but within a short walk of to many bars, cafes, restaurants that Benahavís affords. Second Villa: Consists of a house where it would require the last touches to turn it into a lovely family home. Both properties are five minutes walk to the centre of the town with all the day to day needs at your doorstep, all in a lovely quiet and relaxed environment surrounded by Nature.