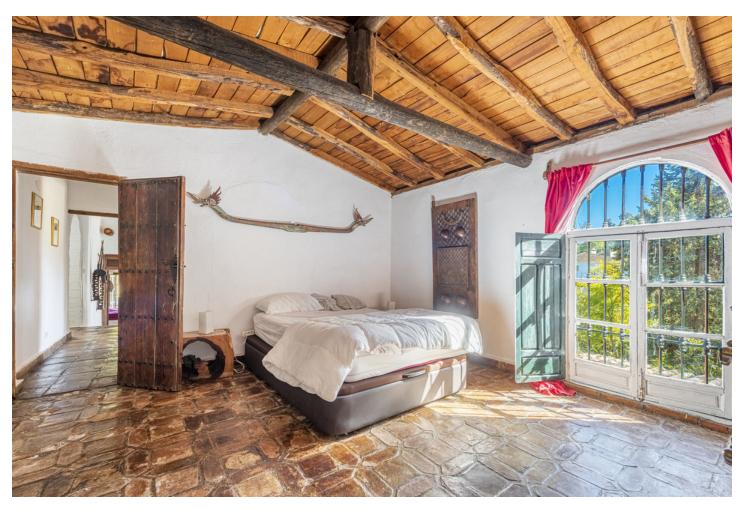

## Продажа - Дом - Benahavís 2.395.000€

Benahavís Дом

5

4

522 m2

17051 m2

Beautiful Land 17,051 m2, with unique development potential on the edge of the village next to the town centre of Benahavís town, with many possibilities due to its ideal situation, with only one main entrance and same exit giving privacy and tranquility. Within the 17.051 m2 plot there are two villas. Main: 5 Bedrooms, 3 Bathrooms. Within walking distance from the village centre, this is an ideal quiet family holiday home with views over the village and the Ronda mountains. This typical Andalusian house was designed and built from local wood, Ronda tiles, old doors and local materials. It has a superb shaded barbecue dining terrace, large outdoor azure pool all set within more than 4 acres of mature gardens, lawns and woodland. The sculptor owner has decorated the interior with an eclectic mix or ethnic and modern pieces, original sculptures and paintings, tiled kitchen and large airy living room with plasma TV. It has to be seen to be appreciated, totally secluded but within a short walk of to many bars, cafes, restaurants that Benahavís affords. Second Villa: Consists of a house where it would require the last touches to turn it into a lovely family home. Both properties are five minutes walk to the centre of the town with all the day to day needs at your doorstep, all in a lovely quiet and relaxed environment surrounded by Nature.