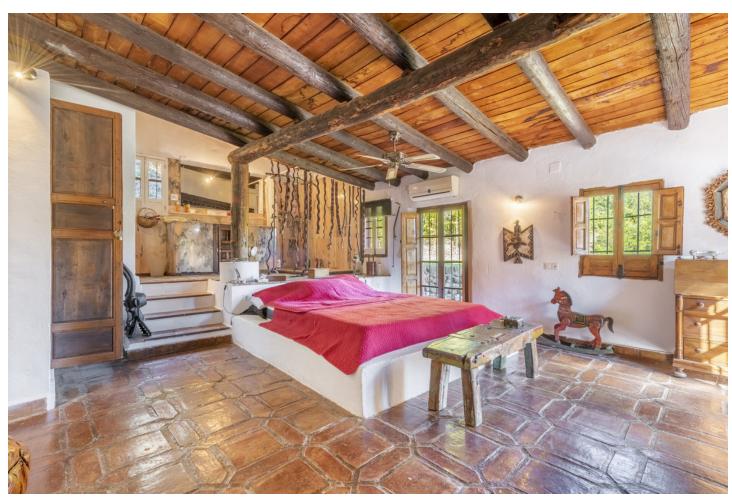

## Продажа - Дом - Benahavís 2.395.000€

Benahavís Дом

5

4

522 m2

17051 m2

Beautiful Land 17,051 m2, with unique development potential on the edge of the village next to the town centre of Benahavís town, with many possibilities due to its ideal situation, with only one main entrance and same exit giving privacy and tranquility. Within the 17.051 m2 plot there are two villas. Main: 5 Bedrooms, 3 Bathrooms. Within walking distance from the village centre, this is an ideal quiet family holiday home with views over the village and the Ronda mountains. This typical Andalusian house was designed and built from local wood, Ronda tiles, old doors and local materials. It has a superb shaded barbecue dining terrace, large outdoor azure pool all set within more than 4 acres of mature gardens, lawns and woodland. The sculptor owner has decorated the interior with an eclectic mix or ethnic and modern pieces, original sculptures and paintings, tiled kitchen and large airy living room with plasma TV. It has to be seen to be appreciated, totally secluded but within a short walk of to many bars, cafes, restaurants that Benahavís affords. Second Villa: Consists of a house where it would require the last touches to turn it into a lovely family home. Both properties are five minutes walk to the centre of the town with all the day to day needs at your doorstep, all in a lovely quiet and relaxed environment surrounded by Nature.