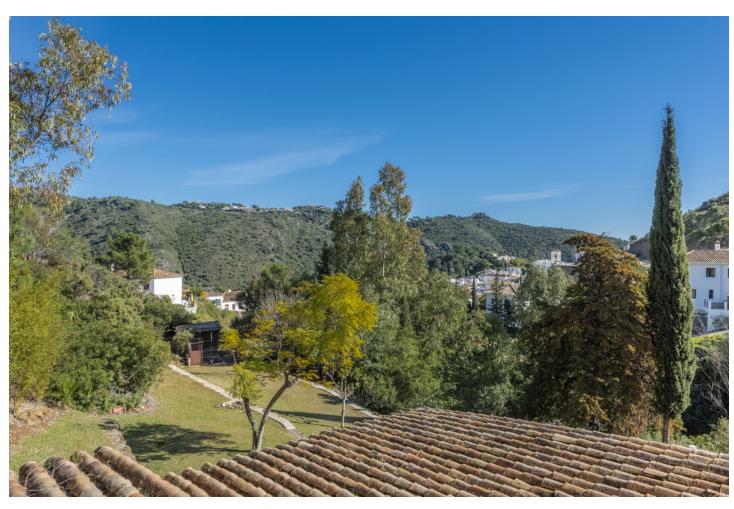

## Продажа - Дом - Benahavís 2.395.000€

Benahavís Дом

5

4

522 m2

17051 m2

Beautiful Land 17,051 m2, with unique development potential on the edge of the village next to the town centre of Benahavís town, with many possibilities due to its ideal situation, with only one main entrance and same exit giving privacy and tranquility. Within the 17.051 m2 plot there are two villas. Main: 5 Bedrooms, 3 Bathrooms. Within walking distance from the village centre, this is an ideal quiet family holiday home with views over the village and the Ronda mountains. This typical Andalusian house was designed and built from local wood, Ronda tiles, old doors and local materials. It has a superb shaded barbecue dining terrace, large outdoor azure pool all set within more than 4 acres of mature gardens, lawns and woodland. The sculptor owner has decorated the interior with an eclectic mix or ethnic and modern pieces, original sculptures and paintings, tiled kitchen and large airy living room with plasma TV. It has to be seen to be appreciated, totally secluded but within a short walk of to many bars, cafes, restaurants that Benahavís affords. Second Villa: Consists of a house where it would require the last touches to turn it into a lovely family home. Both properties are five minutes walk to the centre of the town with all the day to day needs at your doorstep, all in a lovely quiet and relaxed environment surrounded by Nature.