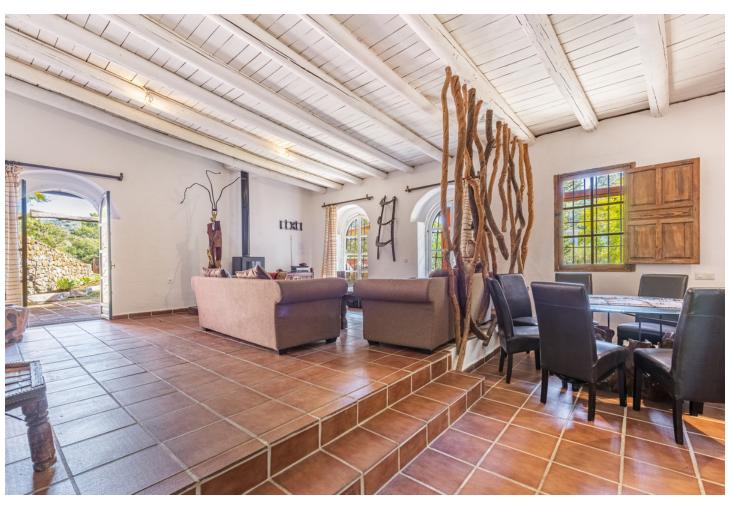

## Продажа - Дом - Benahavís 2.395.000€

Benahavís Дом

5

4

522 m2

17051 m2

Beautiful Land 17,051 m2, with unique development potential on the edge of the village next to the town centre of Benahavís town, with many possibilities due to its ideal situation, with only one main entrance and same exit giving privacy and tranquility. Within the 17.051 m2 plot there are two villas. Main: 5 Bedrooms, 3 Bathrooms. Within walking distance from the village centre, this is an ideal quiet family holiday home with views over the village and the Ronda mountains. This typical Andalusian house was designed and built from local wood, Ronda tiles, old doors and local materials. It has a superb shaded barbecue dining terrace, large outdoor azure pool all set within more than 4 acres of mature gardens, lawns and woodland. The sculptor owner has decorated the interior with an eclectic mix or ethnic and modern pieces, original sculptures and paintings, tiled kitchen and large airy living room with plasma TV. It has to be seen to be appreciated, totally secluded but within a short walk of to many bars, cafes, restaurants that Benahavís affords. Second Villa: Consists of a house where it would require the last touches to turn it into a lovely family home. Both properties are five minutes walk to the centre of the town with all the day to day needs at your doorstep, all in a lovely quiet and relaxed environment surrounded by Nature.