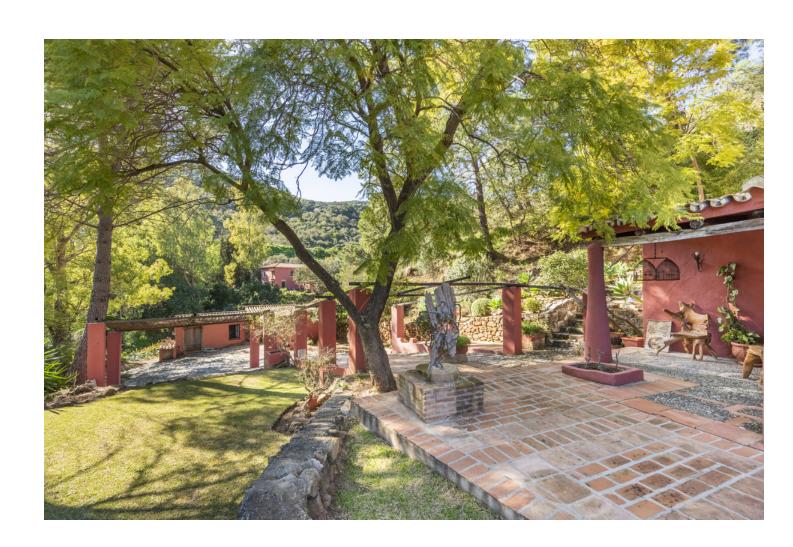

## Продажа - Дом - Benahavís 2.395.000€

Benahavís Дом

5

4

522 m2

17051 m2

Beautiful Land 17,051 m2, with unique development potential on the edge of the village next to the town centre of Benahavís town, with many possibilities due to its ideal situation, with only one main entrance and same exit giving privacy and tranquility. Within the 17.051 m2 plot there are two villas. Main: 5 Bedrooms, 3 Bathrooms. Within walking distance from the village centre, this is an ideal quiet family holiday home with views over the village and the Ronda mountains. This typical Andalusian house was designed and built from local wood, Ronda tiles, old doors and local materials. It has a superb shaded barbecue dining terrace, large outdoor azure pool all set within more than 4 acres of mature gardens, lawns and woodland. The sculptor owner has decorated the interior with an eclectic mix or ethnic and modern pieces, original sculptures and paintings, tiled kitchen and large airy living room with plasma TV. It has to be seen to be appreciated, totally secluded but within a short walk of to many bars, cafes, restaurants that Benahavís affords. Second Villa: Consists of a house where it would require the last touches to turn it into a lovely family home. Both properties are five minutes walk to the centre of the town with all the day to day needs at your doorstep, all in a lovely quiet and relaxed environment surrounded by Nature.