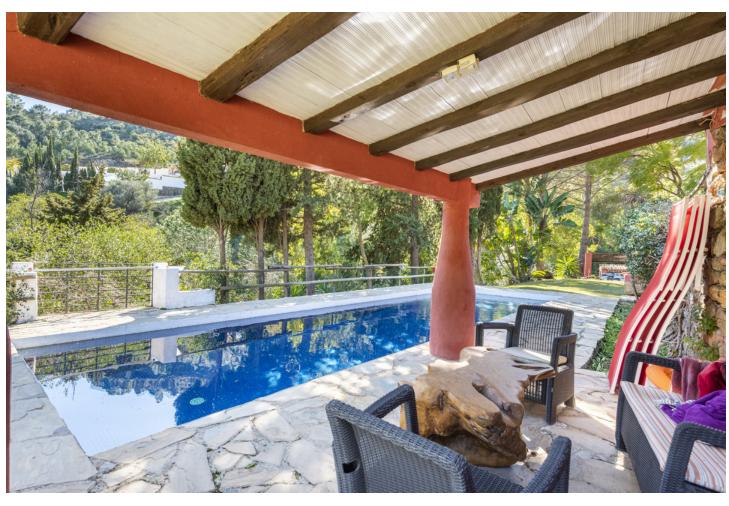

## Продажа - Дом - Benahavís 2.395.000€

Benahavís Дом

5

4

522 m2

17051 m2

Beautiful Land 17,051 m2, with unique development potential on the edge of the village next to the town centre of Benahavís town, with many possibilities due to its ideal situation, with only one main entrance and same exit giving privacy and tranquility. Within the 17.051 m2 plot there are two villas. Main: 5 Bedrooms, 3 Bathrooms. Within walking distance from the village centre, this is an ideal quiet family holiday home with views over the village and the Ronda mountains. This typical Andalusian house was designed and built from local wood, Ronda tiles, old doors and local materials. It has a superb shaded barbecue dining terrace, large outdoor azure pool all set within more than 4 acres of mature gardens, lawns and woodland. The sculptor owner has decorated the interior with an eclectic mix or ethnic and modern pieces, original sculptures and paintings, tiled kitchen and large airy living room with plasma TV. It has to be seen to be appreciated, totally secluded but within a short walk of to many bars, cafes, restaurants that Benahavís affords. Second Villa: Consists of a house where it would require the last touches to turn it into a lovely family home. Both properties are five minutes walk to the centre of the town with all the day to day needs at your doorstep, all in a lovely quiet and relaxed environment surrounded by Nature.