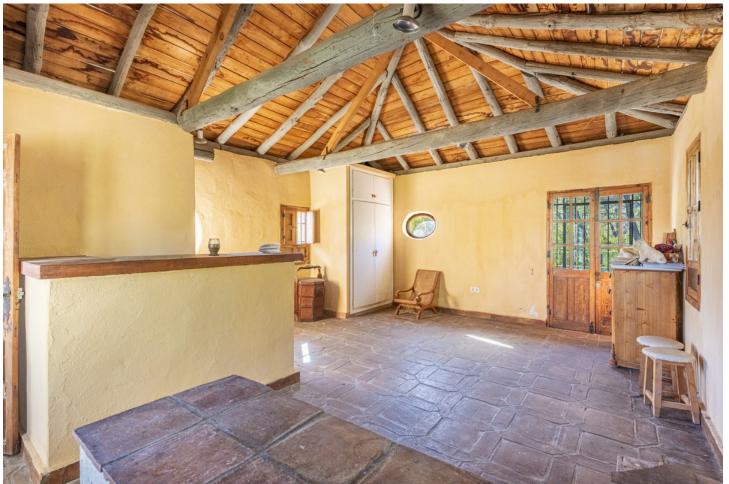

## Продажа - Дом - Benahavís 2.395.000€

Benahavís Дом

5

4

522 m2

17051 m2

Beautiful Land 17,051 m2, with unique development potential on the edge of the village next to the town centre of Benahavís town, with many possibilities due to its ideal situation, with only one main entrance and same exit giving privacy and tranquility. Within the 17.051 m2 plot there are two villas. Main: 5 Bedrooms, 3 Bathrooms. Within walking distance from the village centre, this is an ideal quiet family holiday home with views over the village and the Ronda mountains. This typical Andalusian house was designed and built from local wood, Ronda tiles, old doors and local materials. It has a superb shaded barbecue dining terrace, large outdoor azure pool all set within more than 4 acres of mature gardens, lawns and woodland. The sculptor owner has decorated the interior with an eclectic mix or ethnic and modern pieces, original sculptures and paintings, tiled kitchen and large airy living room with plasma TV. It has to be seen to be appreciated, totally secluded but within a short walk of to many bars, cafes, restaurants that Benahavís affords. Second Villa: Consists of a house where it would require the last touches to turn it into a lovely family home. Both properties are five minutes walk to the centre of the town with all the day to day needs at your doorstep, all in a lovely quiet and relaxed environment surrounded by Nature.