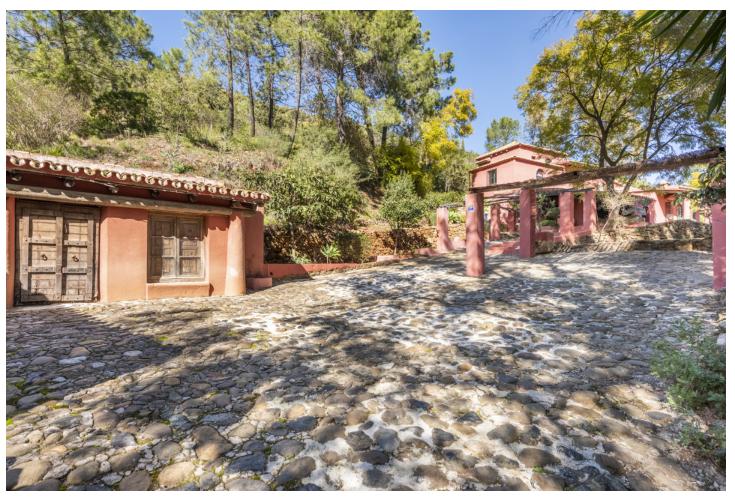

## Продажа - Дом - Benahavís 2.395.000€

Benahavís Дом

5

4

522 m2

17051 m2

Beautiful Land 17,051 m2, with unique development potential on the edge of the village next to the town centre of Benahavís town, with many possibilities due to its ideal situation, with only one main entrance and same exit giving privacy and tranquility. Within the 17.051 m2 plot there are two villas. Main: 5 Bedrooms, 3 Bathrooms. Within walking distance from the village centre, this is an ideal quiet family holiday home with views over the village and the Ronda mountains. This typical Andalusian house was designed and built from local wood, Ronda tiles, old doors and local materials. It has a superb shaded barbecue dining terrace, large outdoor azure pool all set within more than 4 acres of mature gardens, lawns and woodland. The sculptor owner has decorated the interior with an eclectic mix or ethnic and modern pieces, original sculptures and paintings, tiled kitchen and large airy living room with plasma TV. It has to be seen to be appreciated, totally secluded but within a short walk of to many bars, cafes, restaurants that Benahavís affords. Second Villa: Consists of a house where it would require the last touches to turn it into a lovely family home. Both properties are five minutes walk to the centre of the town with all the day to day needs at your doorstep, all in a lovely quiet and relaxed environment surrounded by Nature.