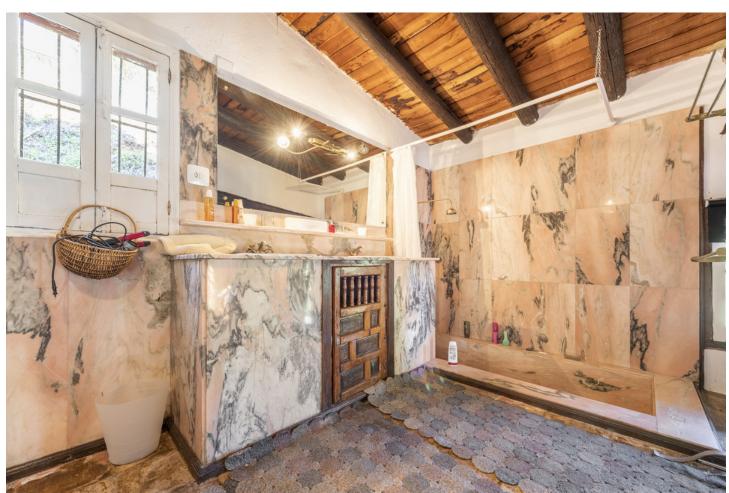

## Продажа - Дом - Benahavís 2.395.000€

Benahavís Дом

5

4

522 m2

17051 m2

Beautiful Land 17,051 m2, with unique development potential on the edge of the village next to the town centre of Benahavís town, with many possibilities due to its ideal situation, with only one main entrance and same exit giving privacy and tranquility. Within the 17.051 m2 plot there are two villas. Main: 5 Bedrooms, 3 Bathrooms. Within walking distance from the village centre, this is an ideal quiet family holiday home with views over the village and the Ronda mountains. This typical Andalusian house was designed and built from local wood, Ronda tiles, old doors and local materials. It has a superb shaded barbecue dining terrace, large outdoor azure pool all set within more than 4 acres of mature gardens, lawns and woodland. The sculptor owner has decorated the interior with an eclectic mix or ethnic and modern pieces, original sculptures and paintings, tiled kitchen and large airy living room with plasma TV. It has to be seen to be appreciated, totally secluded but within a short walk of to many bars, cafes, restaurants that Benahavís affords. Second Villa: Consists of a house where it would require the last touches to turn it into a lovely family home. Both properties are five minutes walk to the centre of the town with all the day to day needs at your doorstep, all in a lovely quiet and relaxed environment surrounded by Nature.