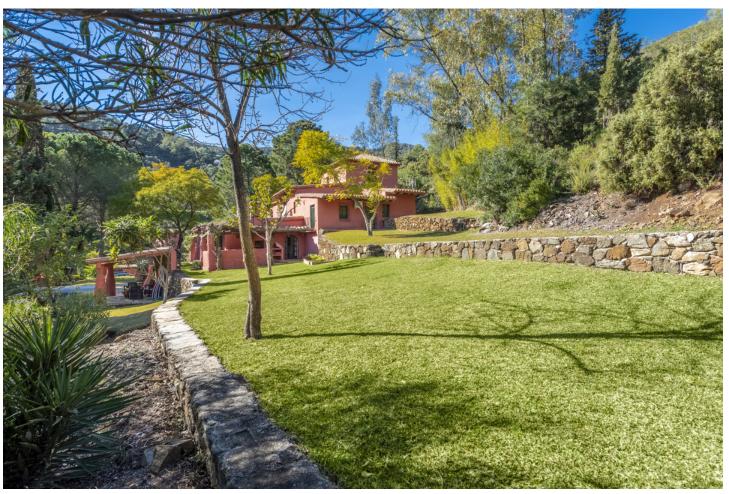

## Продажа - Дом - Benahavís 2.395.000€

Benahavís Дом

5

4

522 m2

17051 m2

Beautiful Land 17,051 m2, with unique development potential on the edge of the village next to the town centre of Benahavís town, with many possibilities due to its ideal situation, with only one main entrance and same exit giving privacy and tranquility. Within the 17.051 m2 plot there are two villas. Main: 5 Bedrooms, 3 Bathrooms. Within walking distance from the village centre, this is an ideal quiet family holiday home with views over the village and the Ronda mountains. This typical Andalusian house was designed and built from local wood, Ronda tiles, old doors and local materials. It has a superb shaded barbecue dining terrace, large outdoor azure pool all set within more than 4 acres of mature gardens, lawns and woodland. The sculptor owner has decorated the interior with an eclectic mix or ethnic and modern pieces, original sculptures and paintings, tiled kitchen and large airy living room with plasma TV. It has to be seen to be appreciated, totally secluded but within a short walk of to many bars, cafes, restaurants that Benahavís affords. Second Villa: Consists of a house where it would require the last touches to turn it into a lovely family home. Both properties are five minutes walk to the centre of the town with all the day to day needs at your doorstep, all in a lovely quiet and relaxed environment surrounded by Nature.