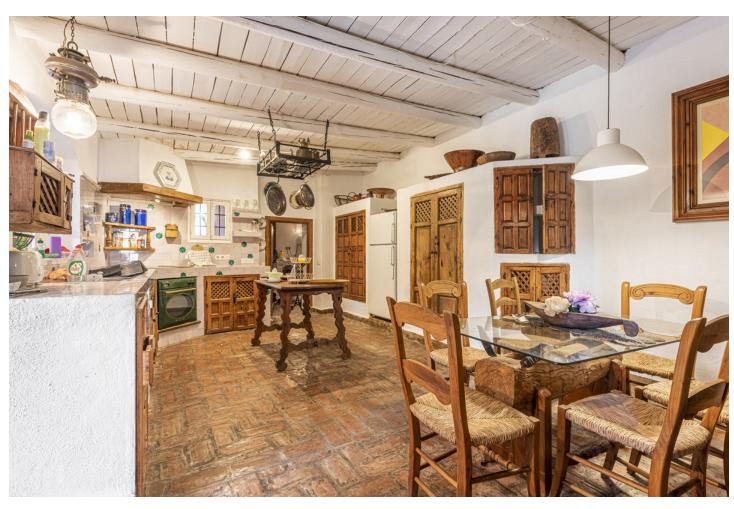

## Продажа - Дом - Benahavís 2.395.000€

Benahavís Дом

5

4

522 m2

17051 m2

Beautiful Land 17,051 m2, with unique development potential on the edge of the village next to the town centre of Benahavís town, with many possibilities due to its ideal situation, with only one main entrance and same exit giving privacy and tranquility. Within the 17.051 m2 plot there are two villas. Main: 5 Bedrooms, 3 Bathrooms. Within walking distance from the village centre, this is an ideal quiet family holiday home with views over the village and the Ronda mountains. This typical Andalusian house was designed and built from local wood, Ronda tiles, old doors and local materials. It has a superb shaded barbecue dining terrace, large outdoor azure pool all set within more than 4 acres of mature gardens, lawns and woodland. The sculptor owner has decorated the interior with an eclectic mix or ethnic and modern pieces, original sculptures and paintings, tiled kitchen and large airy living room with plasma TV. It has to be seen to be appreciated, totally secluded but within a short walk of to many bars, cafes, restaurants that Benahavís affords. Second Villa: Consists of a house where it would require the last touches to turn it into a lovely family home. Both properties are five minutes walk to the centre of the town with all the day to day needs at your doorstep, all in a lovely quiet and relaxed environment surrounded by Nature.