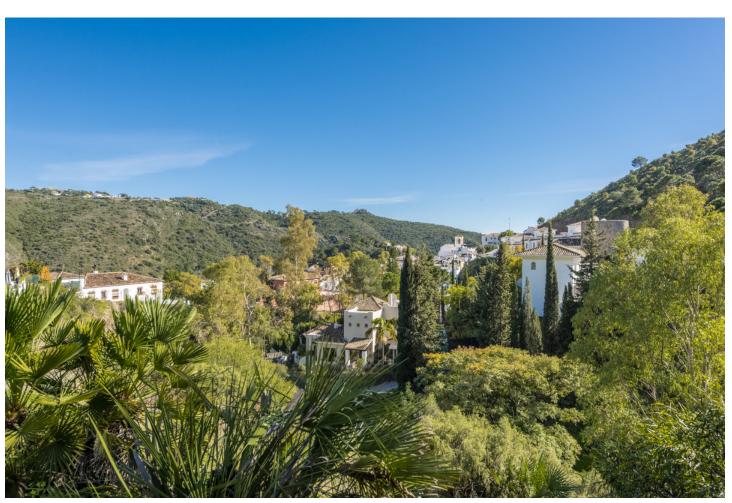

## Продажа - Дом - Benahavís 2.395.000€

Benahavís Дом

5

4

522 m2

17051 m2

Beautiful Land 17,051 m2, with unique development potential on the edge of the village next to the town centre of Benahavís town, with many possibilities due to its ideal situation, with only one main entrance and same exit giving privacy and tranquility. Within the 17.051 m2 plot there are two villas. Main: 5 Bedrooms, 3 Bathrooms. Within walking distance from the village centre, this is an ideal quiet family holiday home with views over the village and the Ronda mountains. This typical Andalusian house was designed and built from local wood, Ronda tiles, old doors and local materials. It has a superb shaded barbecue dining terrace, large outdoor azure pool all set within more than 4 acres of mature gardens, lawns and woodland. The sculptor owner has decorated the interior with an eclectic mix or ethnic and modern pieces, original sculptures and paintings, tiled kitchen and large airy living room with plasma TV. It has to be seen to be appreciated, totally secluded but within a short walk of to many bars, cafes, restaurants that Benahavís affords. Second Villa: Consists of a house where it would require the last touches to turn it into a lovely family home. Both properties are five minutes walk to the centre of the town with all the day to day needs at your doorstep, all in a lovely quiet and relaxed environment surrounded by Nature.