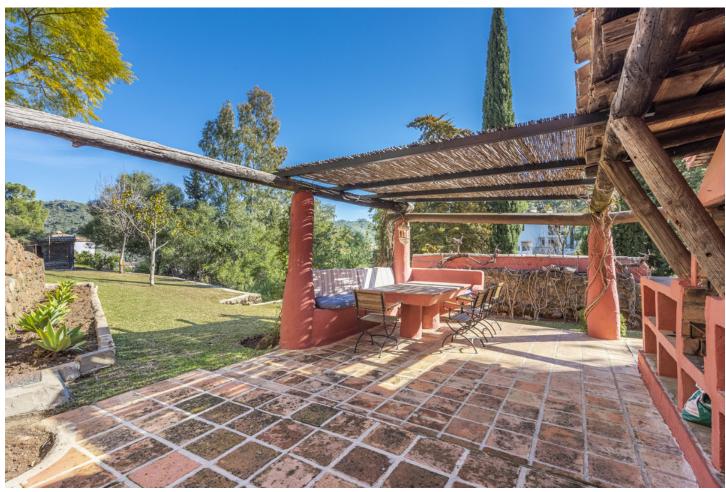

## Продажа - Дом - Benahavís 2.395.000€

Benahavís Дом

5

4

522 m2

17051 m2

Beautiful Land 17,051 m2, with unique development potential on the edge of the village next to the town centre of Benahavís town, with many possibilities due to its ideal situation, with only one main entrance and same exit giving privacy and tranquility. Within the 17.051 m2 plot there are two villas. Main: 5 Bedrooms, 3 Bathrooms. Within walking distance from the village centre, this is an ideal quiet family holiday home with views over the village and the Ronda mountains. This typical Andalusian house was designed and built from local wood, Ronda tiles, old doors and local materials. It has a superb shaded barbecue dining terrace, large outdoor azure pool all set within more than 4 acres of mature gardens, lawns and woodland. The sculptor owner has decorated the interior with an eclectic mix or ethnic and modern pieces, original sculptures and paintings, tiled kitchen and large airy living room with plasma TV. It has to be seen to be appreciated, totally secluded but within a short walk of to many bars, cafes, restaurants that Benahavís affords. Second Villa: Consists of a house where it would require the last touches to turn it into a lovely family home. Both properties are five minutes walk to the centre of the town with all the day to day needs at your doorstep, all in a lovely quiet and relaxed environment surrounded by Nature.