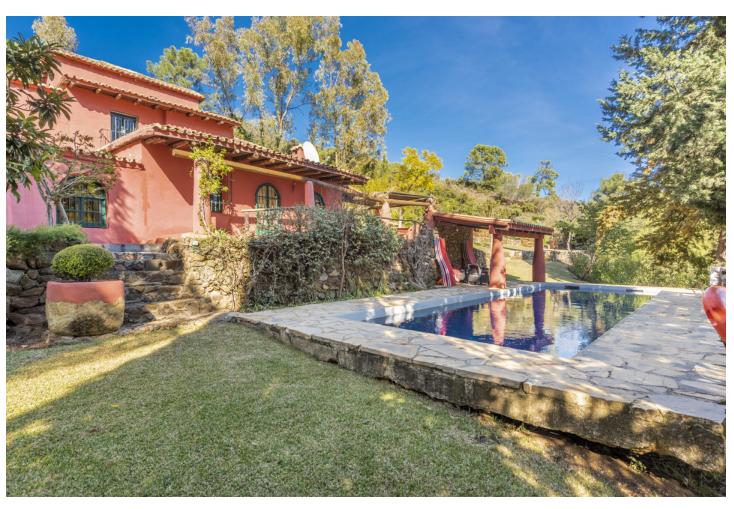

## Продажа - Дом - Benahavís 2.395.000€

Benahavís Дом

5

4

522 m2

17051 m2

Beautiful Land 17,051 m2, with unique development potential on the edge of the village next to the town centre of Benahavís town, with many possibilities due to its ideal situation, with only one main entrance and same exit giving privacy and tranquility. Within the 17.051 m2 plot there are two villas. Main: 5 Bedrooms, 3 Bathrooms. Within walking distance from the village centre, this is an ideal quiet family holiday home with views over the village and the Ronda mountains. This typical Andalusian house was designed and built from local wood, Ronda tiles, old doors and local materials. It has a superb shaded barbecue dining terrace, large outdoor azure pool all set within more than 4 acres of mature gardens, lawns and woodland. The sculptor owner has decorated the interior with an eclectic mix or ethnic and modern pieces, original sculptures and paintings, tiled kitchen and large airy living room with plasma TV. It has to be seen to be appreciated, totally secluded but within a short walk of to many bars, cafes, restaurants that Benahavís affords. Second Villa: Consists of a house where it would require the last touches to turn it into a lovely family home. Both properties are five minutes walk to the centre of the town with all the day to day needs at your doorstep, all in a lovely quiet and relaxed environment surrounded by Nature.