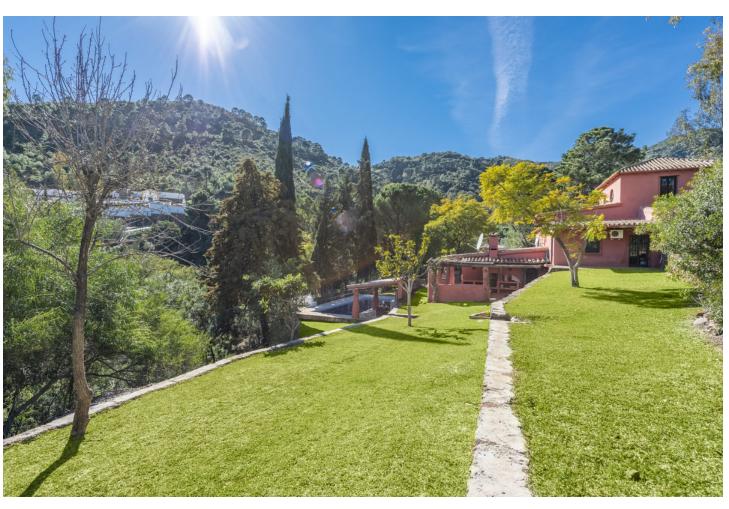

## Продажа - Дом - Benahavís 2.395.000€

Benahavís Дом

5

4

522 m2

17051 m2

Beautiful Land 17,051 m2, with unique development potential on the edge of the village next to the town centre of Benahavís town, with many possibilities due to its ideal situation, with only one main entrance and same exit giving privacy and tranquility. Within the 17.051 m2 plot there are two villas. Main: 5 Bedrooms, 3 Bathrooms. Within walking distance from the village centre, this is an ideal quiet family holiday home with views over the village and the Ronda mountains. This typical Andalusian house was designed and built from local wood, Ronda tiles, old doors and local materials. It has a superb shaded barbecue dining terrace, large outdoor azure pool all set within more than 4 acres of mature gardens, lawns and woodland. The sculptor owner has decorated the interior with an eclectic mix or ethnic and modern pieces, original sculptures and paintings, tiled kitchen and large airy living room with plasma TV. It has to be seen to be appreciated, totally secluded but within a short walk of to many bars, cafes, restaurants that Benahavís affords. Second Villa: Consists of a house where it would require the last touches to turn it into a lovely family home. Both properties are five minutes walk to the centre of the town with all the day to day needs at your doorstep, all in a lovely quiet and relaxed environment surrounded by Nature.