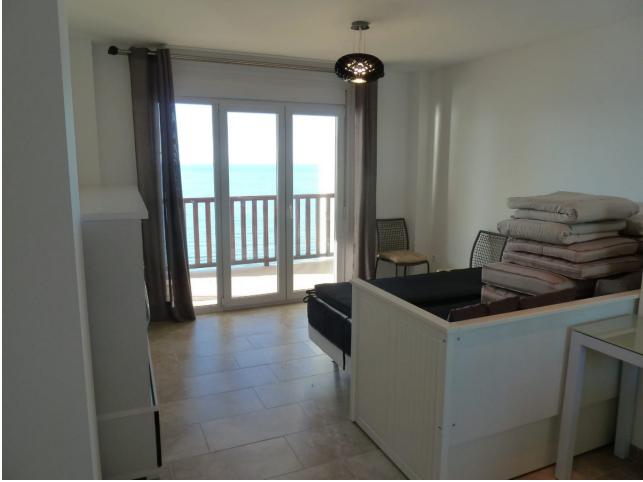

## Апартамент

This beachfront apartment is offering a stunning panoramic sea view with a south facing balcony, conveniently located just a short walk from the beach. Whether you are seeking a permanent residence or a vacation getaway, this property presents an excellent opportunity with significant potential. It also serves as a strong investment option due to its favorable rental prospects. The apartment features two spacious bedrooms and one and a half bathrooms, equipped with a split air conditioning system for both heating and cooling in every room. Additional highlights include a large patio with a barbecue area, a covered storage shed, and an underground parking space. Other amenities consist of a security alarm and fiber optic internet. Balcón de Benalmádena is a popular residential community ideally situated near Carvajal Beach. The complex offers a swimming pool area with panoramic sea views, a grassed area around it and a small plunge pool for the kids. This prime location provides easy access to key areas, including Benalmádena's center, featuring a beautiful port and numerous attractions. Additionally, the surrounding coastline is home to several golf courses, such as Torrequebrada Golf, which is approximately a 12-minute drive away, and the renowned La Cala Golf Club, about a 30minute drive from the apartment. The beach Playa de Tajo de la Soga is located 900 meters from the apartment en Carvajal and so is playa de Carvajal with severals beach bars and chiringuitos. Additionally, for a pleasant nature walk, El Sendero del Mar is only 1.6 km from the apartment. Malaga Airport is just a 30-minute drive or a 40-minute train ride away, providing convenient travel options. The nearest train station is Carvajal, located 1.1 km from the apartment, with trains to Malaga departing every 30 minutes.