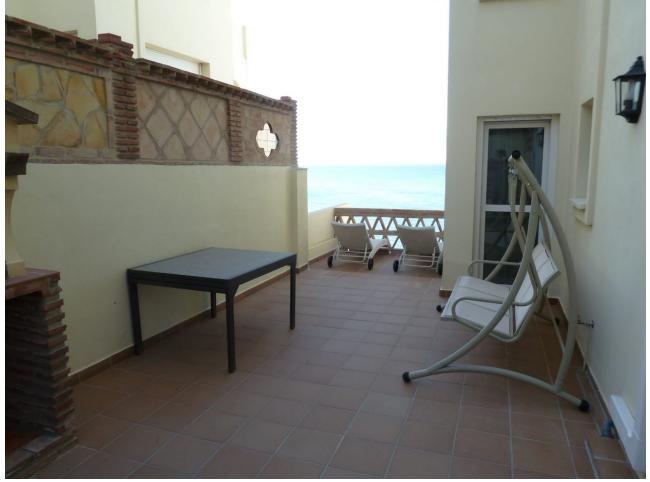

## Апартамент

This beachfront apartment is offering a stunning panoramic sea view with a south facing balcony, conveniently located just a short walk from the beach. Whether you are seeking a permanent residence or a vacation getaway, this property presents an excellent opportunity with significant potential. It also serves as a strong investment option due to its favorable rental prospects. The apartment features two spacious bedrooms and one and a half bathrooms, equipped with a split air conditioning system for both heating and cooling in every room. Additional highlights include a large patio with a barbecue area, a covered storage shed, and an underground parking space. Other amenities consist of a security alarm and fiber optic internet. Balcón de Benalmádena is a popular residential community ideally situated near Carvajal Beach. The complex offers a swimming pool area with panoramic sea views, a grassed area around it and a small plunge pool for the kids. This prime location provides easy access to key areas, including Benalmádena's center, featuring a beautiful port and numerous attractions. Additionally, the surrounding coastline is home to several golf courses, such as Torrequebrada Golf, which is approximately a 12-minute drive away, and the renowned La Cala Golf Club, about a 30minute drive from the apartment. The beach Playa de Tajo de la Soga is located 900 meters from the apartment en Carvajal and so is playa de Carvajal with severals beach bars and chiringuitos. Additionally, for a pleasant nature walk, El Sendero del Mar is only 1.6 km from the apartment. Malaga Airport is just a 30-minute drive or a 40-minute train ride away, providing convenient travel options. The nearest train station is Carvajal, located 1.1 km from the apartment, with trains to Malaga departing every 30 minutes.