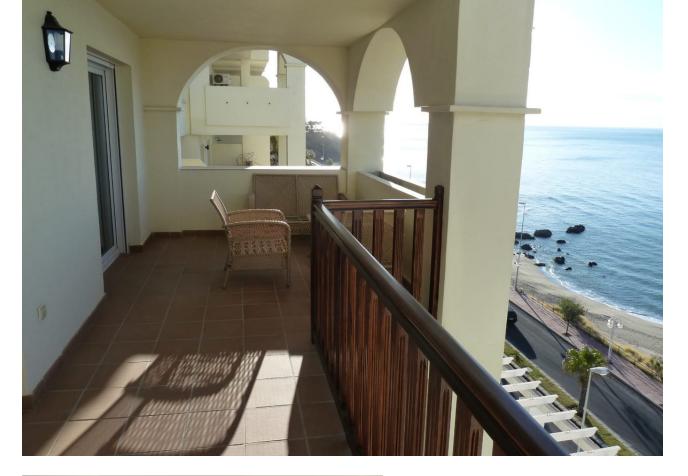

## Апартамент

This beachfront apartment is offering a stunning panoramic sea view with a south facing balcony, conveniently located just a short walk from the beach. Whether you are seeking a permanent residence or a vacation getaway, this property presents an excellent opportunity with significant potential. It also serves as a strong investment option due to its favorable rental prospects. The apartment features two spacious bedrooms and one and a half bathrooms, equipped with a split air conditioning system for both heating and cooling in every room. Additional highlights include a large patio with a barbecue area, a covered storage shed, and an underground parking space. Other amenities consist of a security alarm and fiber optic internet. Balcón de Benalmádena is a popular residential community ideally situated near Carvajal Beach. The complex offers a swimming pool area with panoramic sea views, a grassed area around it and a small plunge pool for the kids. This prime location provides easy access to key areas, including Benalmádena's center, featuring a beautiful port and numerous attractions. Additionally, the surrounding coastline is home to several golf courses, such as Torrequebrada Golf, which is approximately a 12-minute drive away, and the renowned La Cala Golf Club, about a 30minute drive from the apartment. The beach Playa de Tajo de la Soga is located 900 meters from the apartment en Carvajal and so is playa de Carvajal with severals beach bars and chiringuitos. Additionally, for a pleasant nature walk, El Sendero del Mar is only 1.6 km from the apartment. Malaga Airport is just a 30-minute drive or a 40-minute train ride away, providing convenient travel options. The nearest train station is Carvajal, located 1.1 km from the apartment, with trains to Malaga departing every 30 minutes.