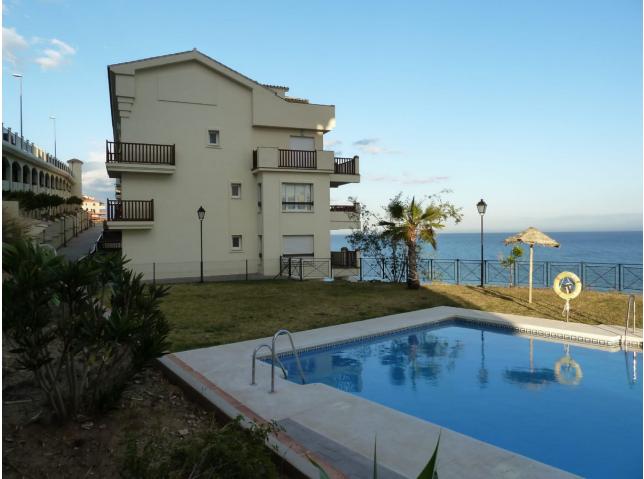

## Апартамент

This beachfront apartment is offering a stunning panoramic sea view with a south facing balcony, conveniently located just a short walk from the beach. Whether you are seeking a permanent residence or a vacation getaway, this property presents an excellent opportunity with significant potential. It also serves as a strong investment option due to its favorable rental prospects. The apartment features two spacious bedrooms and one and a half bathrooms, equipped with a split air conditioning system for both heating and cooling in every room. Additional highlights include a large patio with a barbecue area, a covered storage shed, and an underground parking space. Other amenities consist of a security alarm and fiber optic internet. Balcón de Benalmádena is a popular residential community ideally situated near Carvajal Beach. The complex offers a swimming pool area with panoramic sea views, a grassed area around it and a small plunge pool for the kids. This prime location provides easy access to key areas, including Benalmádena's center, featuring a beautiful port and numerous attractions. Additionally, the surrounding coastline is home to several golf courses, such as Torrequebrada Golf, which is approximately a 12-minute drive away, and the renowned La Cala Golf Club, about a 30minute drive from the apartment. The beach Playa de Tajo de la Soga is located 900 meters from the apartment en Carvajal and so is playa de Carvajal with severals beach bars and chiringuitos. Additionally, for a pleasant nature walk, El Sendero del Mar is only 1.6 km from the apartment. Malaga Airport is just a 30-minute drive or a 40-minute train ride away, providing convenient travel options. The nearest train station is Carvajal, located 1.1 km from the apartment, with trains to Malaga departing every 30 minutes.