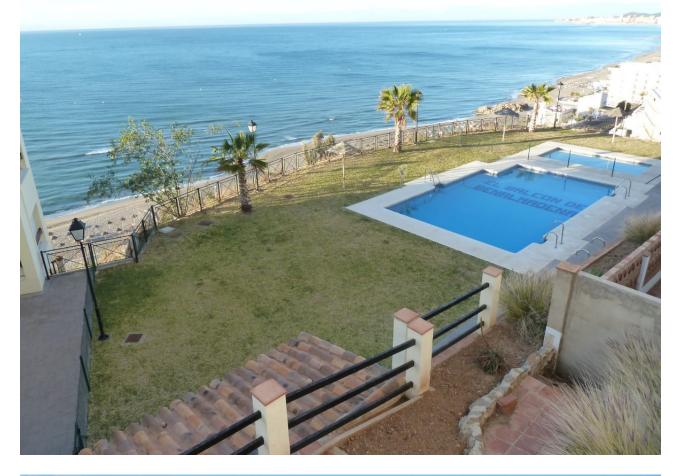

## Апартамент

This beachfront apartment is offering a stunning panoramic sea view with a south facing balcony, conveniently located just a short walk from the beach. Whether you are seeking a permanent residence or a vacation getaway, this property presents an excellent opportunity with significant potential. It also serves as a strong investment option due to its favorable rental prospects. The apartment features two spacious bedrooms and one and a half bathrooms, equipped with a split air conditioning system for both heating and cooling in every room. Additional highlights include a large patio with a barbecue area, a covered storage shed, and an underground parking space. Other amenities consist of a security alarm and fiber optic internet. Balcón de Benalmádena is a popular residential community ideally situated near Carvajal Beach. The complex offers a swimming pool area with panoramic sea views, a grassed area around it and a small plunge pool for the kids. This prime location provides easy access to key areas, including Benalmádena's center, featuring a beautiful port and numerous attractions. Additionally, the surrounding coastline is home to several golf courses, such as Torrequebrada Golf, which is approximately a 12-minute drive away, and the renowned La Cala Golf Club, about a 30minute drive from the apartment. The beach Playa de Tajo de la Soga is located 900 meters from the apartment en Carvajal and so is playa de Carvajal with severals beach bars and chiringuitos. Additionally, for a pleasant nature walk, El Sendero del Mar is only 1.6 km from the apartment. Malaga Airport is just a 30-minute drive or a 40-minute train ride away, providing convenient travel options. The nearest train station is Carvajal, located 1.1 km from the apartment, with trains to Malaga departing every 30 minutes.