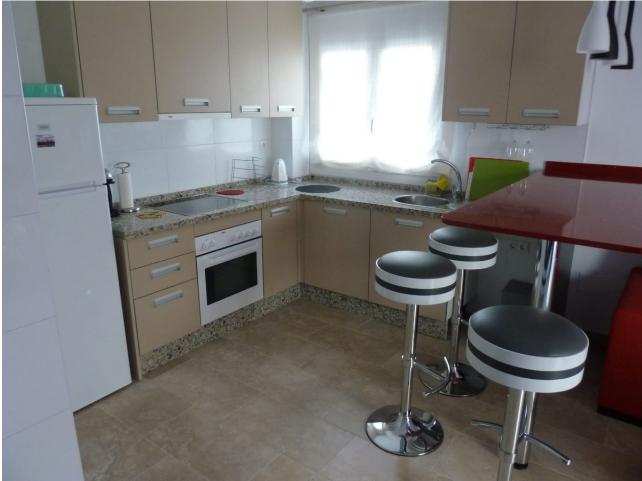

## Апартамент

This beachfront apartment is offering a stunning panoramic sea view with a south facing balcony, conveniently located just a short walk from the beach. Whether you are seeking a permanent residence or a vacation getaway, this property presents an excellent opportunity with significant potential. It also serves as a strong investment option due to its favorable rental prospects. The apartment features two spacious bedrooms and one and a half bathrooms, equipped with a split air conditioning system for both heating and cooling in every room. Additional highlights include a large patio with a barbecue area, a covered storage shed, and an underground parking space. Other amenities consist of a security alarm and fiber optic internet. Balcón de Benalmádena is a popular residential community ideally situated near Carvajal Beach. The complex offers a swimming pool area with panoramic sea views, a grassed area around it and a small plunge pool for the kids. This prime location provides easy access to key areas, including Benalmádena's center, featuring a beautiful port and numerous attractions. Additionally, the surrounding coastline is home to several golf courses, such as Torrequebrada Golf, which is approximately a 12-minute drive away, and the renowned La Cala Golf Club, about a 30minute drive from the apartment. The beach Playa de Tajo de la Soga is located 900 meters from the apartment en Carvajal and so is playa de Carvajal with severals beach bars and chiringuitos. Additionally, for a pleasant nature walk, El Sendero del Mar is only 1.6 km from the apartment. Malaga Airport is just a 30-minute drive or a 40-minute train ride away, providing convenient travel options. The nearest train station is Carvajal, located 1.1 km from the apartment, with trains to Malaga departing every 30 minutes.