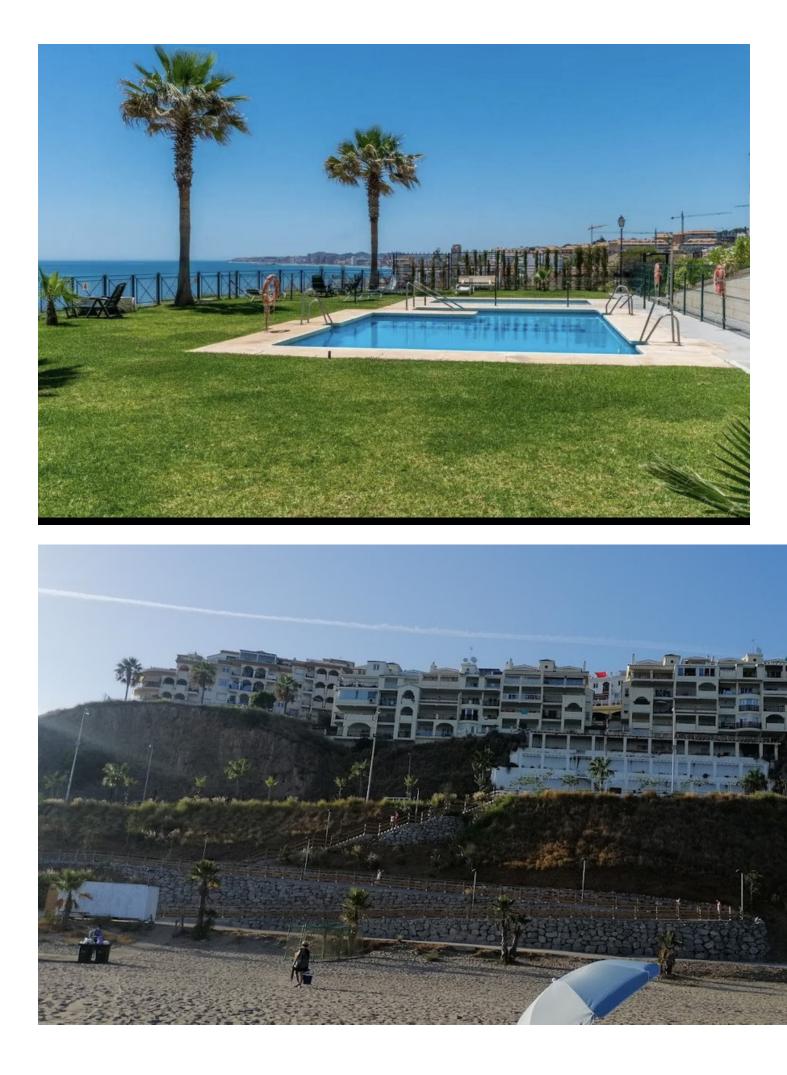

## Апартамент

This beachfront apartment is offering a stunning panoramic sea view with a south facing balcony, conveniently located just a short walk from the beach. Whether you are seeking a permanent residence or a vacation getaway, this property presents an excellent opportunity with significant potential. It also serves as a strong investment option due to its favorable rental prospects. The apartment features two spacious bedrooms and one and a half bathrooms, equipped with a split air conditioning system for both heating and cooling in every room. Additional highlights include a large patio with a barbecue area, a covered storage shed, and an underground parking space. Other amenities consist of a security alarm and fiber optic internet. Balcón de Benalmádena is a popular residential community ideally situated near Carvajal Beach. The complex offers a swimming pool area with panoramic sea views, a grassed area around it and a small plunge pool for the kids. This prime location provides easy access to key areas, including Benalmádena's center, featuring a beautiful port and numerous attractions. Additionally, the surrounding coastline is home to several golf courses, such as Torrequebrada Golf, which is approximately a 12-minute drive away, and the renowned La Cala Golf Club, about a 30minute drive from the apartment. The beach Playa de Tajo de la Soga is located 900 meters from the apartment en Carvajal and so is playa de Carvajal with severals beach bars and chiringuitos. Additionally, for a pleasant nature walk, El Sendero del Mar is only 1.6 km from the apartment. Malaga Airport is just a 30-minute drive or a 40-minute train ride away, providing convenient travel options. The nearest train station is Carvajal, located 1.1 km from the apartment, with trains to Malaga departing every 30 minutes.