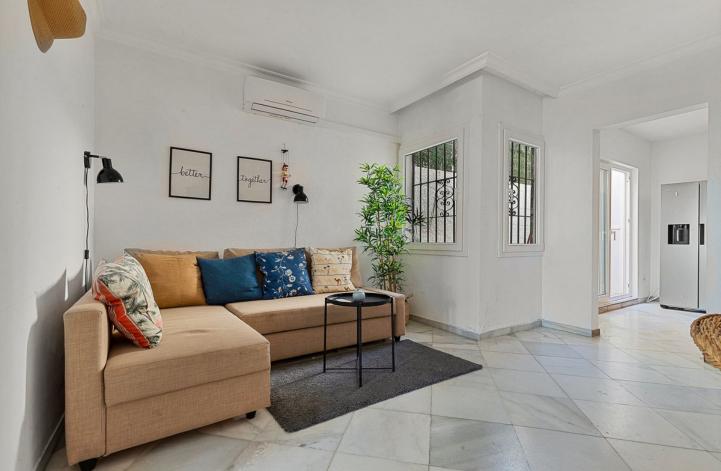

## Тоrremolinos Дом Коммунальные: 1,320 EUR / год ИБИ: 450 EUR / год

Charming townhouse with four bedrooms in Torremolinos A unusually large townhouse that offers everything you could ask for in a comfortable living space on the Costa del Sol. The townhouse is built across four levels with the following layout. You enter through the gate to a small yard that leads to a large storage room on the ground floor of over 60 m<sup>2</sup>, which can be used as a hobby room, office, gym, or a small guest apartment. A small staircase takes you up to the ground floor with the main entrance. Here, there is a lovely spacious terrace overlooking the pool. On this level, there is a large living room of 50 m<sup>2</sup> with a large dining area and a fireplace. From the living room, you enter the fully equipped kitchen with everything you need. Outside the kitchen, there is a patio for drying laundry. On the second floor, there are three bedrooms, one of which has access to a large west-facing terrace. There is also a bathroom on this floor. At the very top, on the third floor, there is another large bedroom and bathroom. From this room, you have access to a small terrace and a lovely sea view. Right in front of the townhouse is the communal pool. The price also includes a private garage in a nearby building. The location is absolutely fantastic, just 500 meters from the beach in Carhuela and within walking distance of the well-known supermarket Lidl. There are bus and train stations that conveniently take you to Malaga or Fuengirola. The townhouse is sold fully furnished.