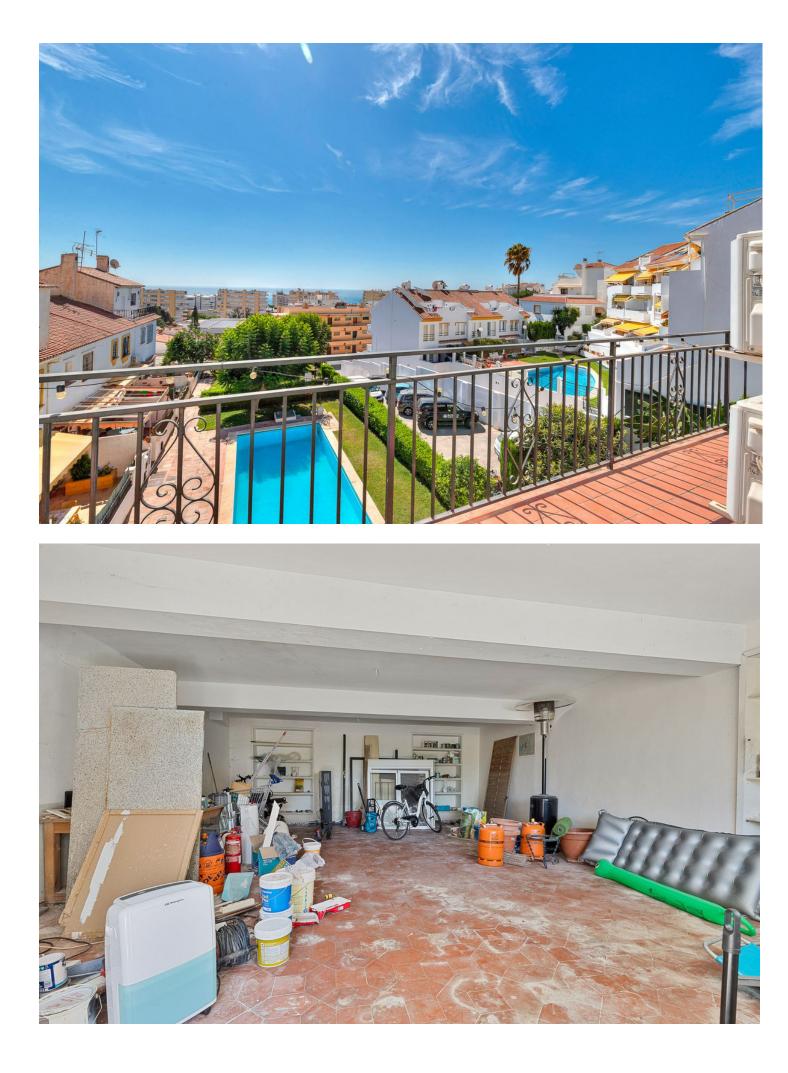

## Тоrremolinos Дом Коммунальные: 1,320 EUR / год ИБИ: 450 EUR / год

Charming townhouse with four bedrooms in Torremolinos A unusually large townhouse that offers everything you could ask for in a comfortable living space on the Costa del Sol. The townhouse is built across four levels with the following layout. You enter through the gate to a small yard that leads to a large storage room on the ground floor of over 60 m<sup>2</sup>, which can be used as a hobby room, office, gym, or a small guest apartment. A small staircase takes you up to the ground floor with the main entrance. Here, there is a lovely spacious terrace overlooking the pool. On this level, there is a large living room of 50 m<sup>2</sup> with a large dining area and a fireplace. From the living room, you enter the fully equipped kitchen with everything you need. Outside the kitchen, there is a patio for drying laundry. On the second floor, there are three bedrooms, one of which has access to a large west-facing terrace. There is also a bathroom on this floor. At the very top, on the third floor, there is another large bedroom and bathroom. From this room, you have access to a small terrace and a lovely sea view. Right in front of the townhouse is the communal pool. The price also includes a private garage in a nearby building. The location is absolutely fantastic, just 500 meters from the beach in Carhuela and within walking distance of the well-known supermarket Lidl. There are bus and train stations that conveniently take you to Malaga or Fuengirola. The townhouse is sold fully furnished.