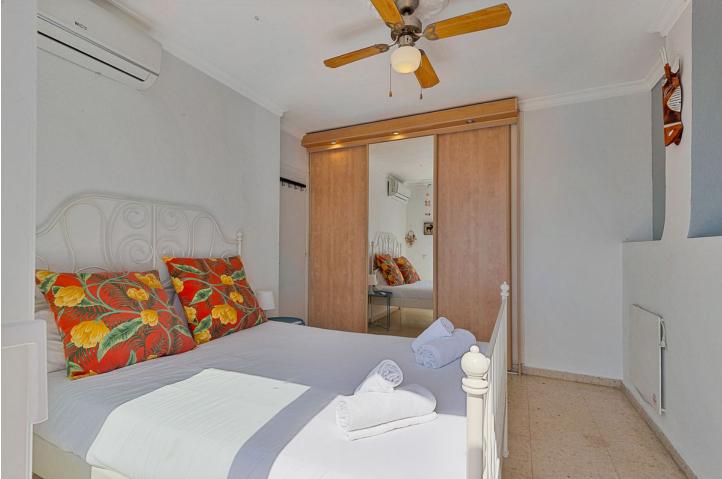

## Тоrremolinos Дом Коммунальные: 1,320 EUR / год ИБИ: 450 EUR / год

Charming townhouse with four bedrooms in Torremolinos A unusually large townhouse that offers everything you could ask for in a comfortable living space on the Costa del Sol. The townhouse is built across four levels with the following layout. You enter through the gate to a small yard that leads to a large storage room on the ground floor of over 60 m<sup>2</sup>, which can be used as a hobby room, office, gym, or a small guest apartment. A small staircase takes you up to the ground floor with the main entrance. Here, there is a lovely spacious terrace overlooking the pool. On this level, there is a large living room of 50 m<sup>2</sup> with a large dining area and a fireplace. From the living room, you enter the fully equipped kitchen with everything you need. Outside the kitchen, there is a patio for drying laundry. On the second floor, there are three bedrooms, one of which has access to a large west-facing terrace. There is also a bathroom on this floor. At the very top, on the third floor, there is another large bedroom and bathroom. From this room, you have access to a small terrace and a lovely sea view. Right in front of the townhouse is the communal pool. The price also includes a private garage in a nearby building. The location is absolutely fantastic, just 500 meters from the beach in Carhuela and within walking distance of the well-known supermarket Lidl. There are bus and train stations that conveniently take you to Malaga or Fuengirola. The townhouse is sold fully furnished.