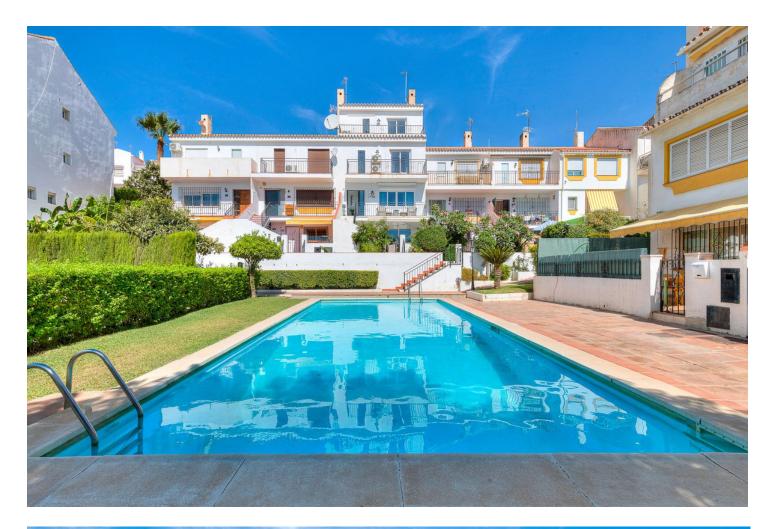

## Тоrremolinos Дом Коммунальные: 1,320 EUR / год ИБИ: 450 EUR / год

Charming townhouse with four bedrooms in Torremolinos A unusually large townhouse that offers everything you could ask for in a comfortable living space on the Costa del Sol. The townhouse is built across four levels with the following layout. You enter through the gate to a small yard that leads to a large storage room on the ground floor of over 60 m<sup>2</sup>, which can be used as a hobby room, office, gym, or a small guest apartment. A small staircase takes you up to the ground floor with the main entrance. Here, there is a lovely spacious terrace overlooking the pool. On this level, there is a large living room of 50 m<sup>2</sup> with a large dining area and a fireplace. From the living room, you enter the fully equipped kitchen with everything you need. Outside the kitchen, there is a patio for drying laundry. On the second floor, there are three bedrooms, one of which has access to a large west-facing terrace. There is also a bathroom on this floor. At the very top, on the third floor, there is another large bedroom and bathroom. From this room, you have access to a small terrace and a lovely sea view. Right in front of the townhouse is the communal pool. The price also includes a private garage in a nearby building. The location is absolutely fantastic, just 500 meters from the beach in Carhuela and within walking distance of the well-known supermarket Lidl. There are bus and train stations that conveniently take you to Malaga or Fuengirola. The townhouse is sold fully furnished.