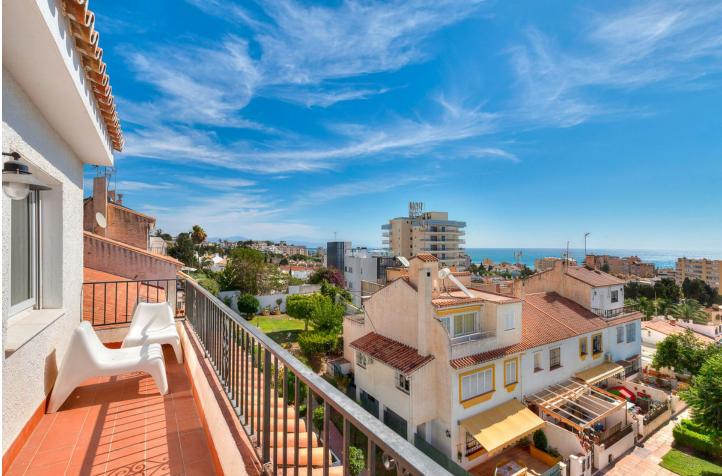

## Тоrremolinos Дом Коммунальные: 1,320 EUR / год ИБИ: 450 EUR / год

Charming townhouse with four bedrooms in Torremolinos A unusually large townhouse that offers everything you could ask for in a comfortable living space on the Costa del Sol. The townhouse is built across four levels with the following layout. You enter through the gate to a small yard that leads to a large storage room on the ground floor of over 60 m<sup>2</sup>, which can be used as a hobby room, office, gym, or a small guest apartment. A small staircase takes you up to the ground floor with the main entrance. Here, there is a lovely spacious terrace overlooking the pool. On this level, there is a large living room of 50 m<sup>2</sup> with a large dining area and a fireplace. From the living room, you enter the fully equipped kitchen with everything you need. Outside the kitchen, there is a patio for drying laundry. On the second floor, there are three bedrooms, one of which has access to a large west-facing terrace. There is also a bathroom on this floor. At the very top, on the third floor, there is another large bedroom and bathroom. From this room, you have access to a small terrace and a lovely sea view. Right in front of the townhouse is the communal pool. The price also includes a private garage in a nearby building. The location is absolutely fantastic, just 500 meters from the beach in Carhuela and within walking distance of the well-known supermarket Lidl. There are bus and train stations that conveniently take you to Malaga or Fuengirola. The townhouse is sold fully furnished.