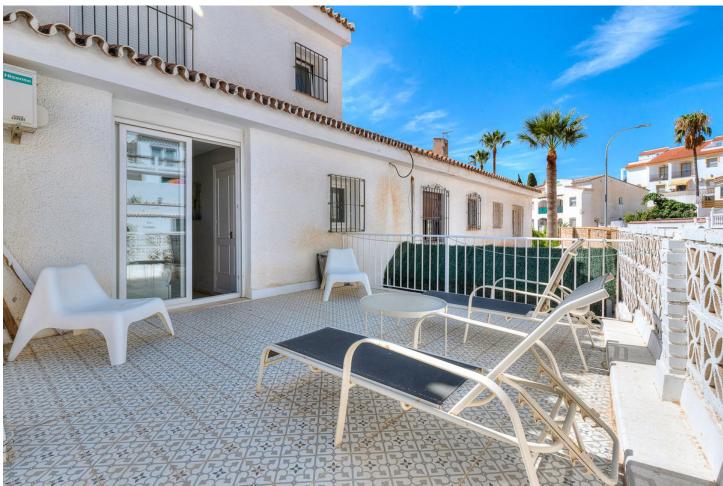

## Тоrremolinos Дом Коммунальные: 1,320 EUR / год ИБИ: 450 EUR / год

Charming townhouse with four bedrooms in Torremolinos A unusually large townhouse that offers everything you could ask for in a comfortable living space on the Costa del Sol. The townhouse is built across four levels with the following layout. You enter through the gate to a small yard that leads to a large storage room on the ground floor of over 60 m<sup>2</sup>, which can be used as a hobby room, office, gym, or a small guest apartment. A small staircase takes you up to the ground floor with the main entrance. Here, there is a lovely spacious terrace overlooking the pool. On this level, there is a large living room of 50 m<sup>2</sup> with a large dining area and a fireplace. From the living room, you enter the fully equipped kitchen with everything you need. Outside the kitchen, there is a patio for drying laundry. On the second floor, there are three bedrooms, one of which has access to a large west-facing terrace. There is also a bathroom on this floor. At the very top, on the third floor, there is another large bedroom and bathroom. From this room, you have access to a small terrace and a lovely sea view. Right in front of the townhouse is the communal pool. The price also includes a private garage in a nearby building. The location is absolutely fantastic, just 500 meters from the beach in Carhuela and within walking distance of the well-known supermarket Lidl. There are bus and train stations that conveniently take you to Malaga or Fuengirola. The townhouse is sold fully furnished.