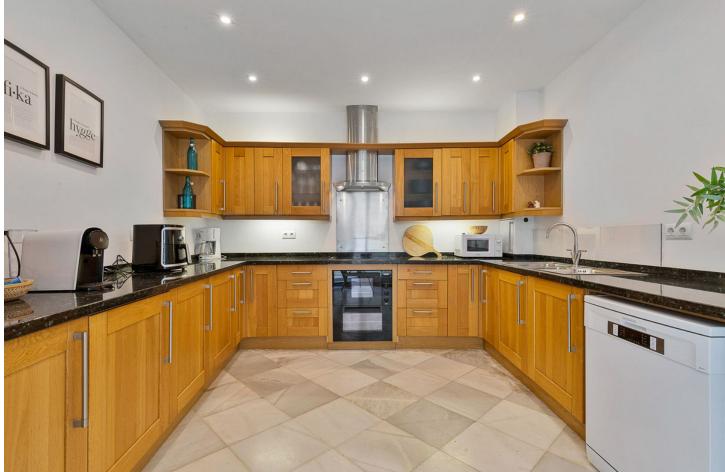

## Тоrremolinos Дом Коммунальные: 1,320 EUR / год ИБИ: 450 EUR / год

Charming townhouse with four bedrooms in Torremolinos A unusually large townhouse that offers everything you could ask for in a comfortable living space on the Costa del Sol. The townhouse is built across four levels with the following layout. You enter through the gate to a small yard that leads to a large storage room on the ground floor of over 60 m<sup>2</sup>, which can be used as a hobby room, office, gym, or a small guest apartment. A small staircase takes you up to the ground floor with the main entrance. Here, there is a lovely spacious terrace overlooking the pool. On this level, there is a large living room of 50 m<sup>2</sup> with a large dining area and a fireplace. From the living room, you enter the fully equipped kitchen with everything you need. Outside the kitchen, there is a patio for drying laundry. On the second floor, there are three bedrooms, one of which has access to a large west-facing terrace. There is also a bathroom on this floor. At the very top, on the third floor, there is another large bedroom and bathroom. From this room, you have access to a small terrace and a lovely sea view. Right in front of the townhouse is the communal pool. The price also includes a private garage in a nearby building. The location is absolutely fantastic, just 500 meters from the beach in Carhuela and within walking distance of the well-known supermarket Lidl. There are bus and train stations that conveniently take you to Malaga or Fuengirola. The townhouse is sold fully furnished.