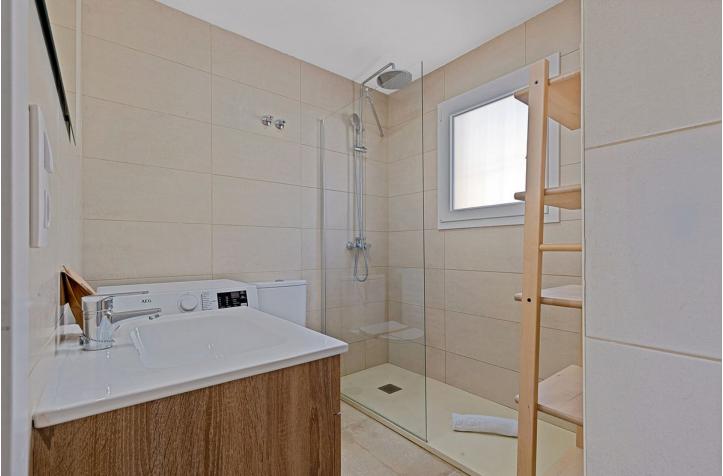

## Тоrremolinos Дом Коммунальные: 1,320 EUR / год ИБИ: 450 EUR / год

Charming townhouse with four bedrooms in Torremolinos A unusually large townhouse that offers everything you could ask for in a comfortable living space on the Costa del Sol. The townhouse is built across four levels with the following layout. You enter through the gate to a small yard that leads to a large storage room on the ground floor of over 60 m<sup>2</sup>, which can be used as a hobby room, office, gym, or a small guest apartment. A small staircase takes you up to the ground floor with the main entrance. Here, there is a lovely spacious terrace overlooking the pool. On this level, there is a large living room of 50 m<sup>2</sup> with a large dining area and a fireplace. From the living room, you enter the fully equipped kitchen with everything you need. Outside the kitchen, there is a patio for drying laundry. On the second floor, there are three bedrooms, one of which has access to a large west-facing terrace. There is also a bathroom on this floor. At the very top, on the third floor, there is another large bedroom and bathroom. From this room, you have access to a small terrace and a lovely sea view. Right in front of the townhouse is the communal pool. The price also includes a private garage in a nearby building. The location is absolutely fantastic, just 500 meters from the beach in Carhuela and within walking distance of the well-known supermarket Lidl. There are bus and train stations that conveniently take you to Malaga or Fuengirola. The townhouse is sold fully furnished.