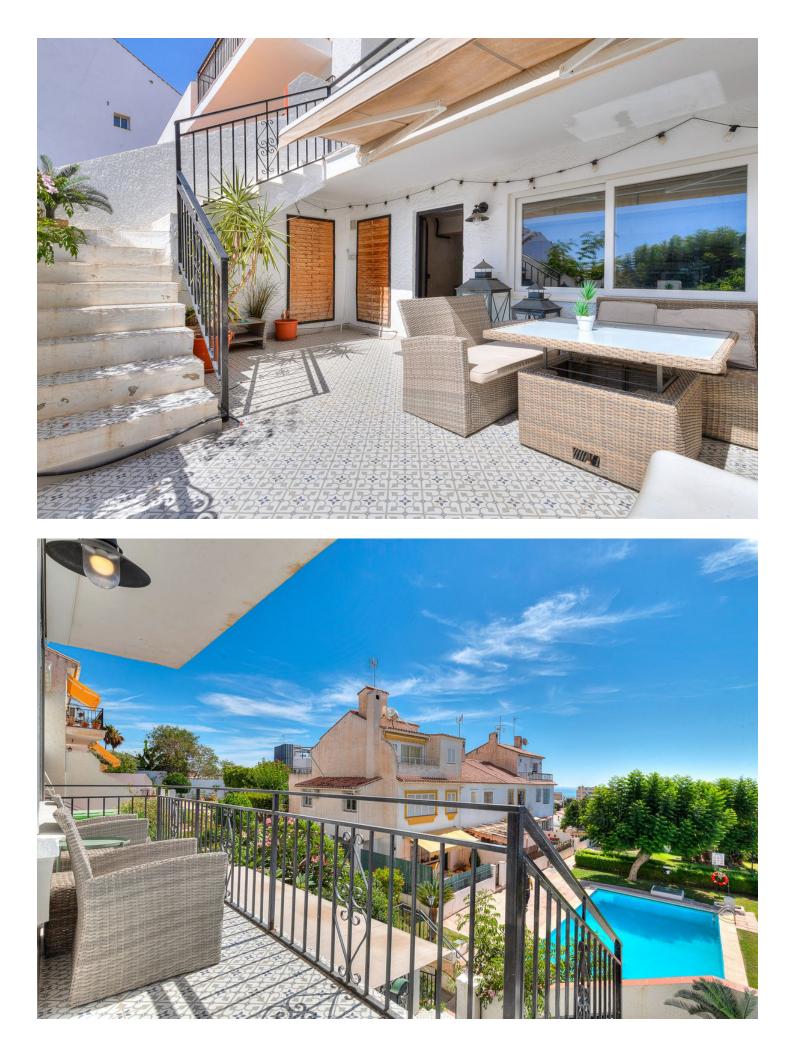

## Тоrremolinos Дом Коммунальные: 1,320 EUR / год ИБИ: 450 EUR / год

Charming townhouse with four bedrooms in Torremolinos A unusually large townhouse that offers everything you could ask for in a comfortable living space on the Costa del Sol. The townhouse is built across four levels with the following layout. You enter through the gate to a small yard that leads to a large storage room on the ground floor of over 60 m<sup>2</sup>, which can be used as a hobby room, office, gym, or a small guest apartment. A small staircase takes you up to the ground floor with the main entrance. Here, there is a lovely spacious terrace overlooking the pool. On this level, there is a large living room of 50 m<sup>2</sup> with a large dining area and a fireplace. From the living room, you enter the fully equipped kitchen with everything you need. Outside the kitchen, there is a patio for drying laundry. On the second floor, there are three bedrooms, one of which has access to a large west-facing terrace. There is also a bathroom on this floor. At the very top, on the third floor, there is another large bedroom and bathroom. From this room, you have access to a small terrace and a lovely sea view. Right in front of the townhouse is the communal pool. The price also includes a private garage in a nearby building. The location is absolutely fantastic, just 500 meters from the beach in Carhuela and within walking distance of the well-known supermarket Lidl. There are bus and train stations that conveniently take you to Malaga or Fuengirola. The townhouse is sold fully furnished.