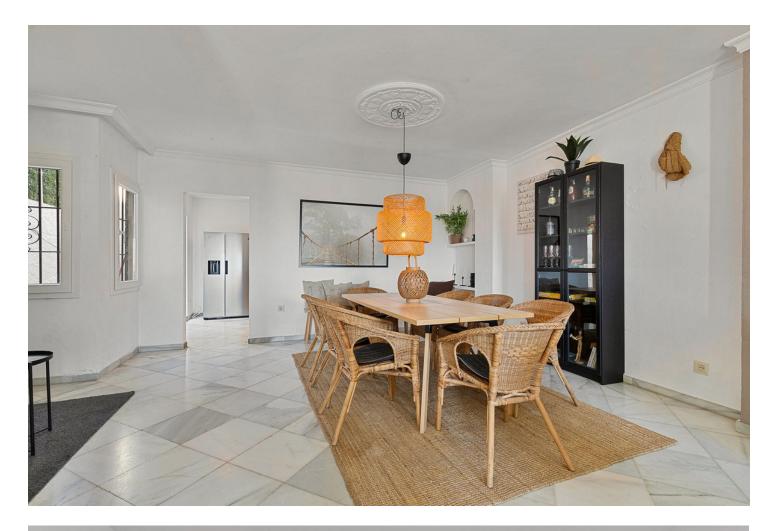

## Тоrremolinos Дом Коммунальные: 1,320 EUR / год ИБИ: 450 EUR / год

Charming townhouse with four bedrooms in Torremolinos A unusually large townhouse that offers everything you could ask for in a comfortable living space on the Costa del Sol. The townhouse is built across four levels with the following layout. You enter through the gate to a small yard that leads to a large storage room on the ground floor of over 60 m<sup>2</sup>, which can be used as a hobby room, office, gym, or a small guest apartment. A small staircase takes you up to the ground floor with the main entrance. Here, there is a lovely spacious terrace overlooking the pool. On this level, there is a large living room of 50 m<sup>2</sup> with a large dining area and a fireplace. From the living room, you enter the fully equipped kitchen with everything you need. Outside the kitchen, there is a patio for drying laundry. On the second floor, there are three bedrooms, one of which has access to a large west-facing terrace. There is also a bathroom on this floor. At the very top, on the third floor, there is another large bedroom and bathroom. From this room, you have access to a small terrace and a lovely sea view. Right in front of the townhouse is the communal pool. The price also includes a private garage in a nearby building. The location is absolutely fantastic, just 500 meters from the beach in Carhuela and within walking distance of the well-known supermarket Lidl. There are bus and train stations that conveniently take you to Malaga or Fuengirola. The townhouse is sold fully furnished.