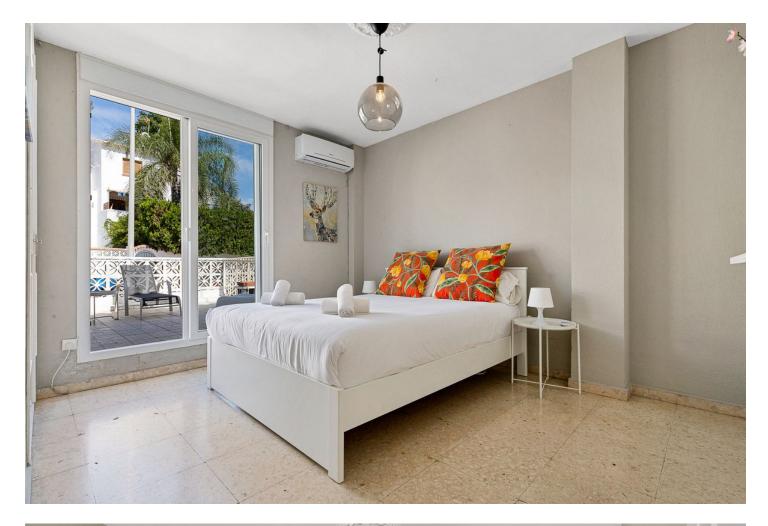

## Тоrremolinos Дом Коммунальные: 1,320 EUR / год ИБИ: 450 EUR / год

Charming townhouse with four bedrooms in Torremolinos A unusually large townhouse that offers everything you could ask for in a comfortable living space on the Costa del Sol. The townhouse is built across four levels with the following layout. You enter through the gate to a small yard that leads to a large storage room on the ground floor of over 60 m<sup>2</sup>, which can be used as a hobby room, office, gym, or a small guest apartment. A small staircase takes you up to the ground floor with the main entrance. Here, there is a lovely spacious terrace overlooking the pool. On this level, there is a large living room of 50 m<sup>2</sup> with a large dining area and a fireplace. From the living room, you enter the fully equipped kitchen with everything you need. Outside the kitchen, there is a patio for drying laundry. On the second floor, there are three bedrooms, one of which has access to a large west-facing terrace. There is also a bathroom on this floor. At the very top, on the third floor, there is another large bedroom and bathroom. From this room, you have access to a small terrace and a lovely sea view. Right in front of the townhouse is the communal pool. The price also includes a private garage in a nearby building. The location is absolutely fantastic, just 500 meters from the beach in Carhuela and within walking distance of the well-known supermarket Lidl. There are bus and train stations that conveniently take you to Malaga or Fuengirola. The townhouse is sold fully furnished.