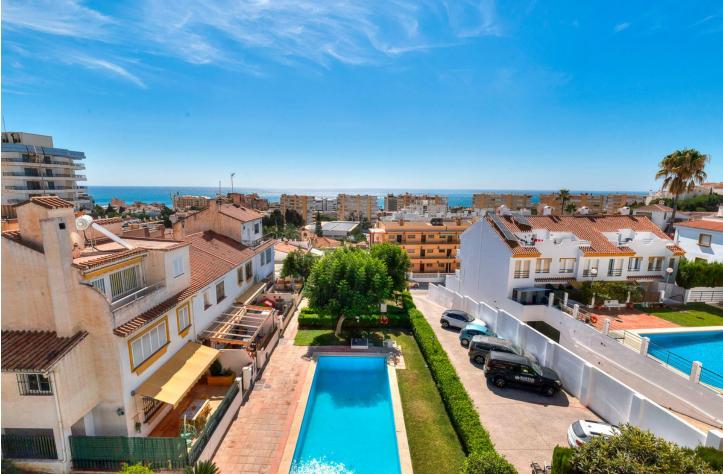

## Тоrremolinos Дом Коммунальные: 1,320 EUR / год ИБИ: 450 EUR / год

Charming townhouse with four bedrooms in Torremolinos A unusually large townhouse that offers everything you could ask for in a comfortable living space on the Costa del Sol. The townhouse is built across four levels with the following layout. You enter through the gate to a small yard that leads to a large storage room on the ground floor of over 60 m<sup>2</sup>, which can be used as a hobby room, office, gym, or a small guest apartment. A small staircase takes you up to the ground floor with the main entrance. Here, there is a lovely spacious terrace overlooking the pool. On this level, there is a large living room of 50 m<sup>2</sup> with a large dining area and a fireplace. From the living room, you enter the fully equipped kitchen with everything you need. Outside the kitchen, there is a patio for drying laundry. On the second floor, there are three bedrooms, one of which has access to a large west-facing terrace. There is also a bathroom on this floor. At the very top, on the third floor, there is another large bedroom and bathroom. From this room, you have access to a small terrace and a lovely sea view. Right in front of the townhouse is the communal pool. The price also includes a private garage in a nearby building. The location is absolutely fantastic, just 500 meters from the beach in Carhuela and within walking distance of the well-known supermarket Lidl. There are bus and train stations that conveniently take you to Malaga or Fuengirola. The townhouse is sold fully furnished.