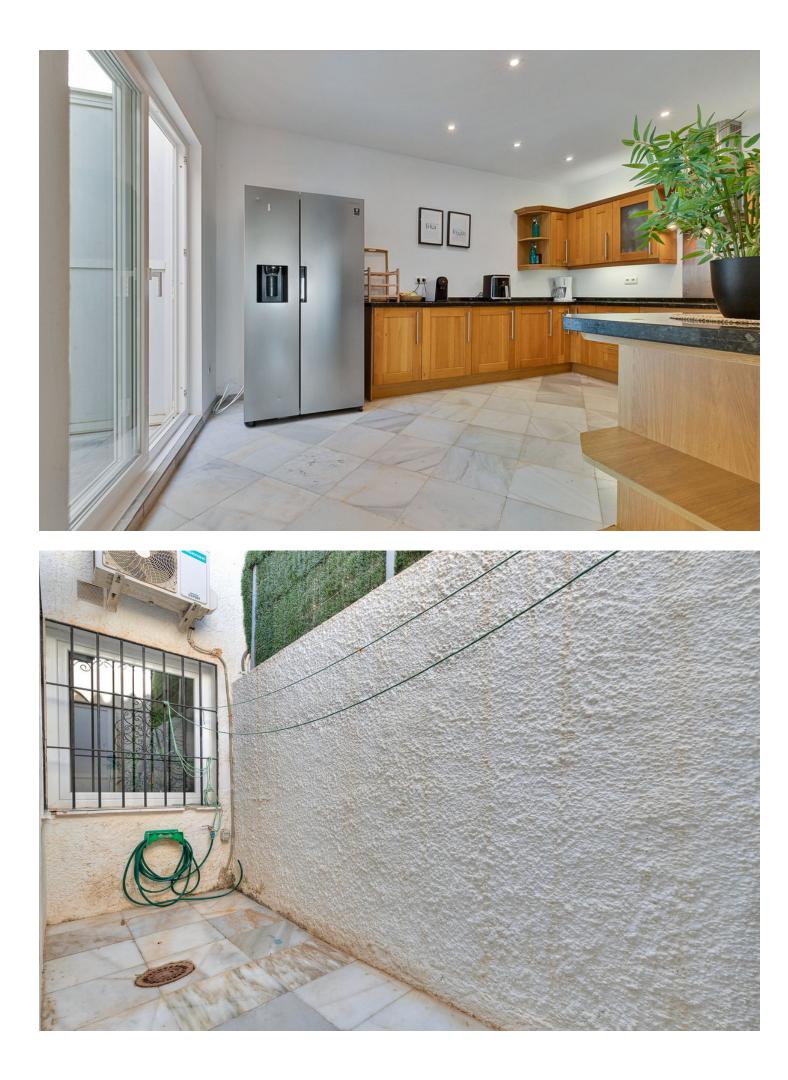

## Тоrremolinos Дом Коммунальные: 1,320 EUR / год ИБИ: 450 EUR / год

Charming townhouse with four bedrooms in Torremolinos A unusually large townhouse that offers everything you could ask for in a comfortable living space on the Costa del Sol. The townhouse is built across four levels with the following layout. You enter through the gate to a small yard that leads to a large storage room on the ground floor of over 60 m<sup>2</sup>, which can be used as a hobby room, office, gym, or a small guest apartment. A small staircase takes you up to the ground floor with the main entrance. Here, there is a lovely spacious terrace overlooking the pool. On this level, there is a large living room of 50 m<sup>2</sup> with a large dining area and a fireplace. From the living room, you enter the fully equipped kitchen with everything you need. Outside the kitchen, there is a patio for drying laundry. On the second floor, there are three bedrooms, one of which has access to a large west-facing terrace. There is also a bathroom on this floor. At the very top, on the third floor, there is another large bedroom and bathroom. From this room, you have access to a small terrace and a lovely sea view. Right in front of the townhouse is the communal pool. The price also includes a private garage in a nearby building. The location is absolutely fantastic, just 500 meters from the beach in Carhuela and within walking distance of the well-known supermarket Lidl. There are bus and train stations that conveniently take you to Malaga or Fuengirola. The townhouse is sold fully furnished.