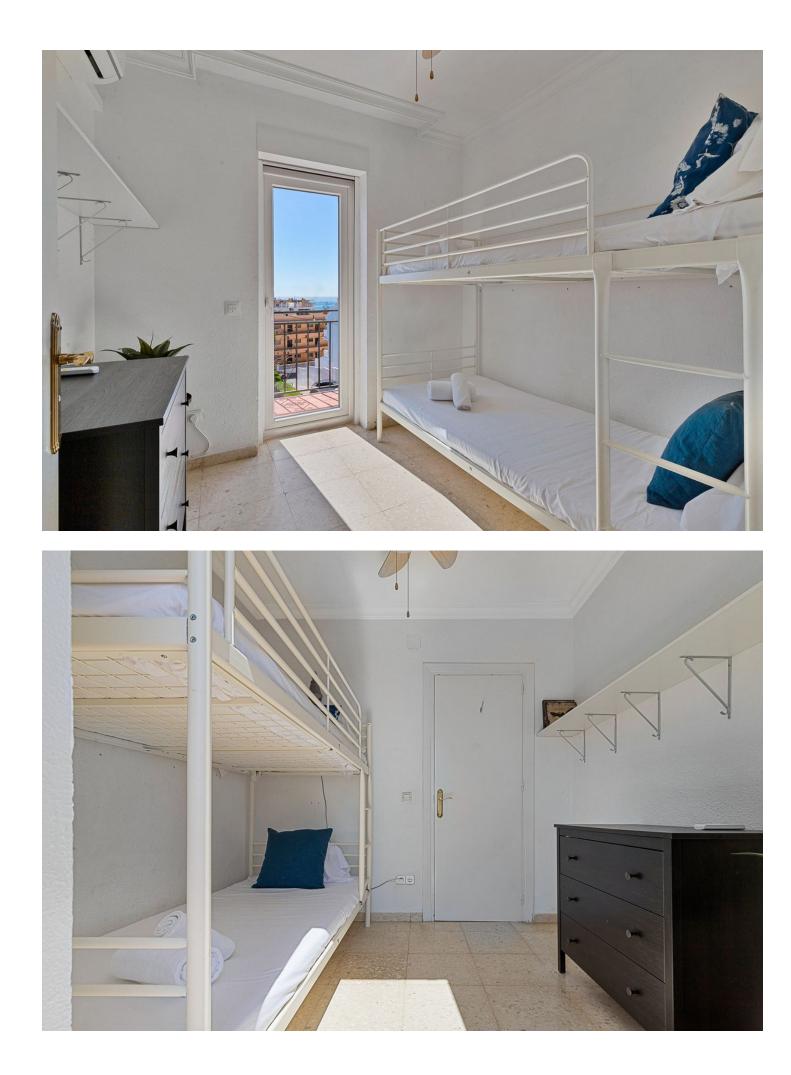

## Тоrremolinos Дом Коммунальные: 1,320 EUR / год ИБИ: 450 EUR / год

Charming townhouse with four bedrooms in Torremolinos A unusually large townhouse that offers everything you could ask for in a comfortable living space on the Costa del Sol. The townhouse is built across four levels with the following layout. You enter through the gate to a small yard that leads to a large storage room on the ground floor of over 60 m<sup>2</sup>, which can be used as a hobby room, office, gym, or a small guest apartment. A small staircase takes you up to the ground floor with the main entrance. Here, there is a lovely spacious terrace overlooking the pool. On this level, there is a large living room of 50 m<sup>2</sup> with a large dining area and a fireplace. From the living room, you enter the fully equipped kitchen with everything you need. Outside the kitchen, there is a patio for drying laundry. On the second floor, there are three bedrooms, one of which has access to a large west-facing terrace. There is also a bathroom on this floor. At the very top, on the third floor, there is another large bedroom and bathroom. From this room, you have access to a small terrace and a lovely sea view. Right in front of the townhouse is the communal pool. The price also includes a private garage in a nearby building. The location is absolutely fantastic, just 500 meters from the beach in Carhuela and within walking distance of the well-known supermarket Lidl. There are bus and train stations that conveniently take you to Malaga or Fuengirola. The townhouse is sold fully furnished.