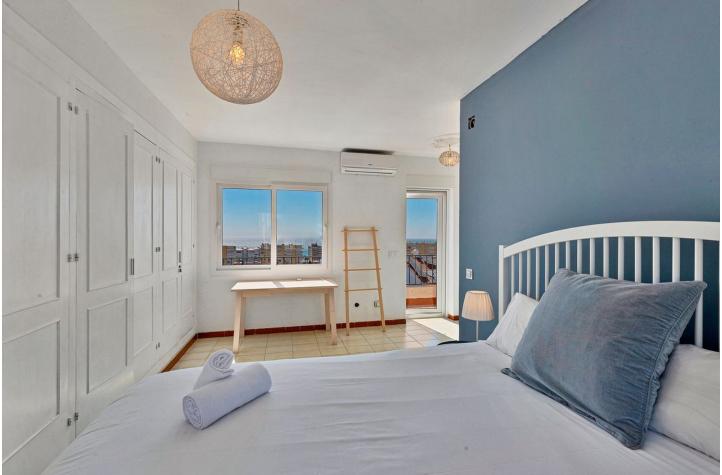

## Тоrremolinos Дом Коммунальные: 1,320 EUR / год ИБИ: 450 EUR / год

Charming townhouse with four bedrooms in Torremolinos A unusually large townhouse that offers everything you could ask for in a comfortable living space on the Costa del Sol. The townhouse is built across four levels with the following layout. You enter through the gate to a small yard that leads to a large storage room on the ground floor of over 60 m<sup>2</sup>, which can be used as a hobby room, office, gym, or a small guest apartment. A small staircase takes you up to the ground floor with the main entrance. Here, there is a lovely spacious terrace overlooking the pool. On this level, there is a large living room of 50 m<sup>2</sup> with a large dining area and a fireplace. From the living room, you enter the fully equipped kitchen with everything you need. Outside the kitchen, there is a patio for drying laundry. On the second floor, there are three bedrooms, one of which has access to a large west-facing terrace. There is also a bathroom on this floor. At the very top, on the third floor, there is another large bedroom and bathroom. From this room, you have access to a small terrace and a lovely sea view. Right in front of the townhouse is the communal pool. The price also includes a private garage in a nearby building. The location is absolutely fantastic, just 500 meters from the beach in Carhuela and within walking distance of the well-known supermarket Lidl. There are bus and train stations that conveniently take you to Malaga or Fuengirola. The townhouse is sold fully furnished.