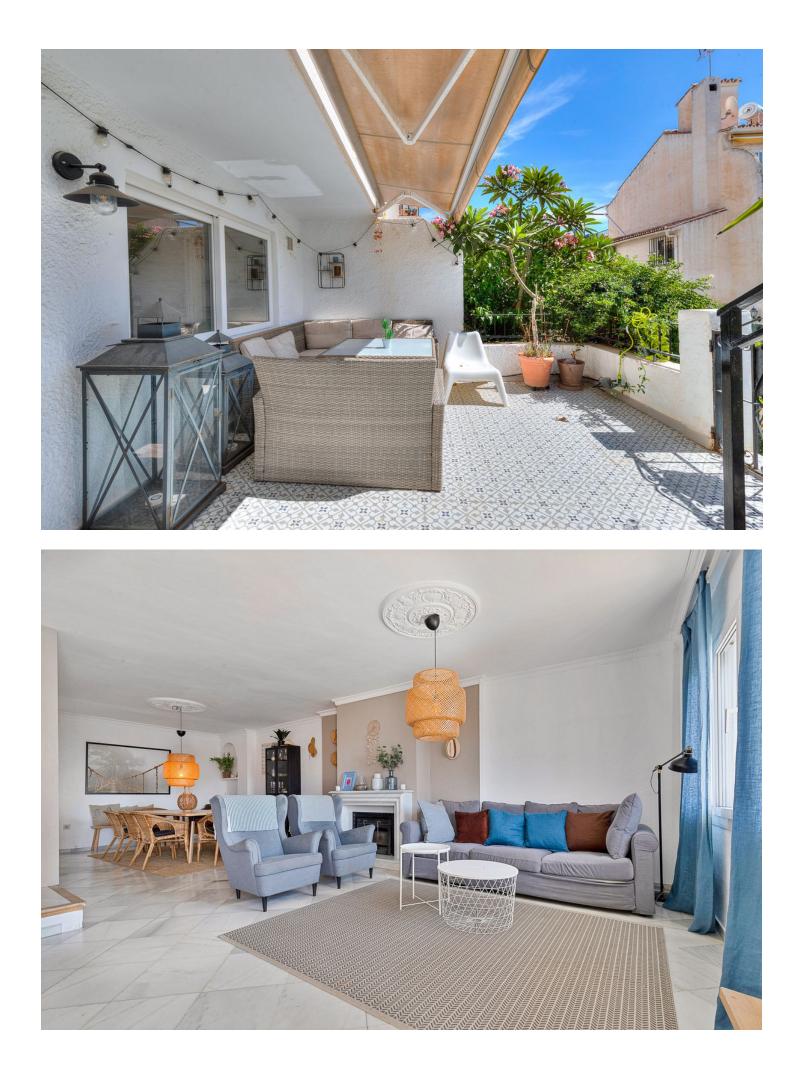

## Тоrremolinos Дом Коммунальные: 1,320 EUR / год ИБИ: 450 EUR / год

Charming townhouse with four bedrooms in Torremolinos A unusually large townhouse that offers everything you could ask for in a comfortable living space on the Costa del Sol. The townhouse is built across four levels with the following layout. You enter through the gate to a small yard that leads to a large storage room on the ground floor of over 60 m<sup>2</sup>, which can be used as a hobby room, office, gym, or a small guest apartment. A small staircase takes you up to the ground floor with the main entrance. Here, there is a lovely spacious terrace overlooking the pool. On this level, there is a large living room of 50 m<sup>2</sup> with a large dining area and a fireplace. From the living room, you enter the fully equipped kitchen with everything you need. Outside the kitchen, there is a patio for drying laundry. On the second floor, there are three bedrooms, one of which has access to a large west-facing terrace. There is also a bathroom on this floor. At the very top, on the third floor, there is another large bedroom and bathroom. From this room, you have access to a small terrace and a lovely sea view. Right in front of the townhouse is the communal pool. The price also includes a private garage in a nearby building. The location is absolutely fantastic, just 500 meters from the beach in Carhuela and within walking distance of the well-known supermarket Lidl. There are bus and train stations that conveniently take you to Malaga or Fuengirola. The townhouse is sold fully furnished.