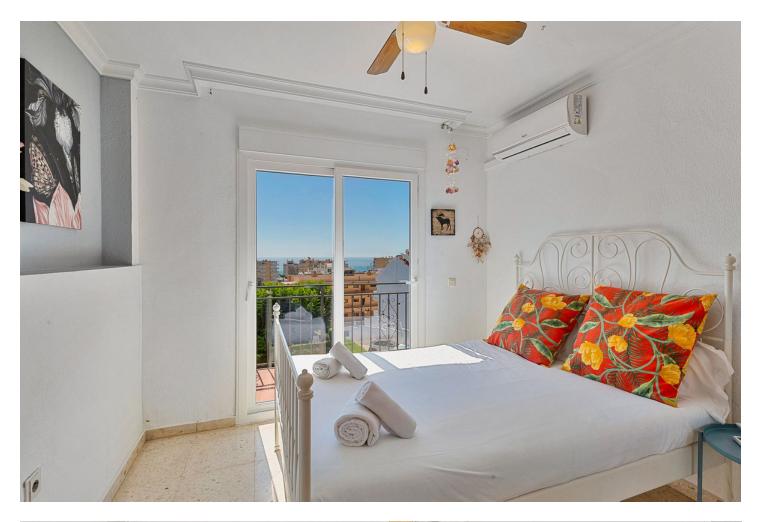

## Тоrremolinos Дом Коммунальные: 1,320 EUR / год ИБИ: 450 EUR / год

Charming townhouse with four bedrooms in Torremolinos A unusually large townhouse that offers everything you could ask for in a comfortable living space on the Costa del Sol. The townhouse is built across four levels with the following layout. You enter through the gate to a small yard that leads to a large storage room on the ground floor of over 60 m<sup>2</sup>, which can be used as a hobby room, office, gym, or a small guest apartment. A small staircase takes you up to the ground floor with the main entrance. Here, there is a lovely spacious terrace overlooking the pool. On this level, there is a large living room of 50 m<sup>2</sup> with a large dining area and a fireplace. From the living room, you enter the fully equipped kitchen with everything you need. Outside the kitchen, there is a patio for drying laundry. On the second floor, there are three bedrooms, one of which has access to a large west-facing terrace. There is also a bathroom on this floor. At the very top, on the third floor, there is another large bedroom and bathroom. From this room, you have access to a small terrace and a lovely sea view. Right in front of the townhouse is the communal pool. The price also includes a private garage in a nearby building. The location is absolutely fantastic, just 500 meters from the beach in Carhuela and within walking distance of the well-known supermarket Lidl. There are bus and train stations that conveniently take you to Malaga or Fuengirola. The townhouse is sold fully furnished.