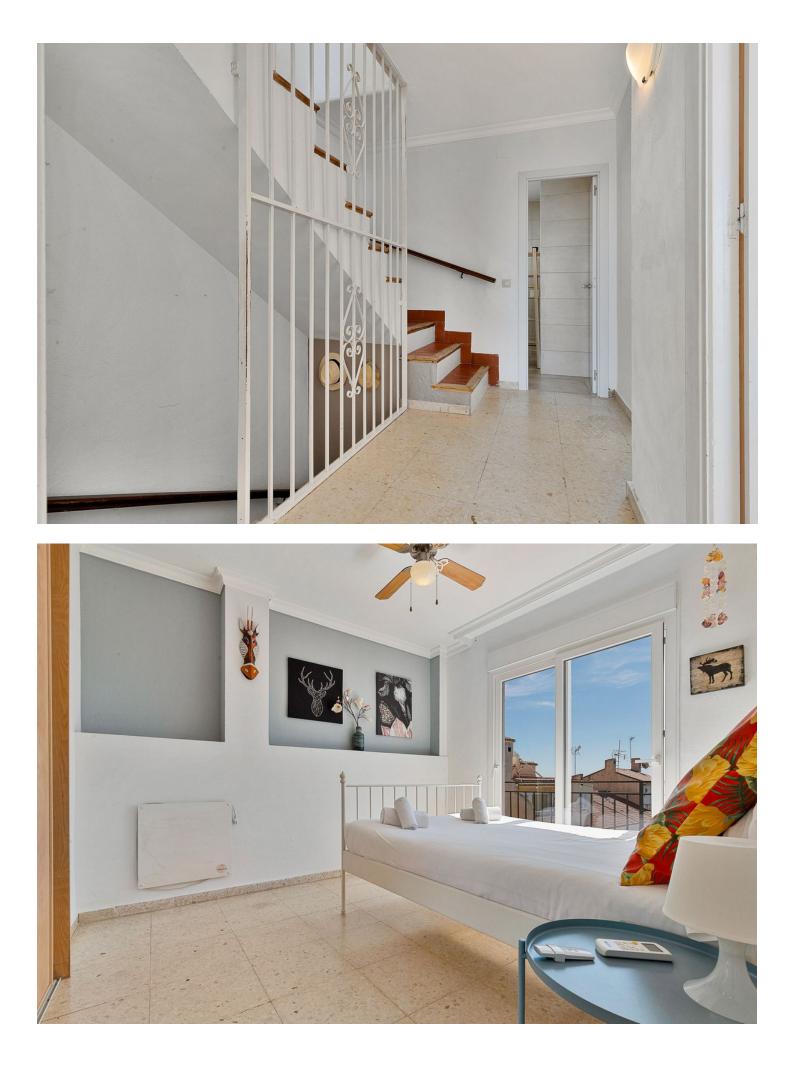

## Тоrremolinos Дом Коммунальные: 1,320 EUR / год ИБИ: 450 EUR / год

Charming townhouse with four bedrooms in Torremolinos A unusually large townhouse that offers everything you could ask for in a comfortable living space on the Costa del Sol. The townhouse is built across four levels with the following layout. You enter through the gate to a small yard that leads to a large storage room on the ground floor of over 60 m<sup>2</sup>, which can be used as a hobby room, office, gym, or a small guest apartment. A small staircase takes you up to the ground floor with the main entrance. Here, there is a lovely spacious terrace overlooking the pool. On this level, there is a large living room of 50 m<sup>2</sup> with a large dining area and a fireplace. From the living room, you enter the fully equipped kitchen with everything you need. Outside the kitchen, there is a patio for drying laundry. On the second floor, there are three bedrooms, one of which has access to a large west-facing terrace. There is also a bathroom on this floor. At the very top, on the third floor, there is another large bedroom and bathroom. From this room, you have access to a small terrace and a lovely sea view. Right in front of the townhouse is the communal pool. The price also includes a private garage in a nearby building. The location is absolutely fantastic, just 500 meters from the beach in Carhuela and within walking distance of the well-known supermarket Lidl. There are bus and train stations that conveniently take you to Malaga or Fuengirola. The townhouse is sold fully furnished.