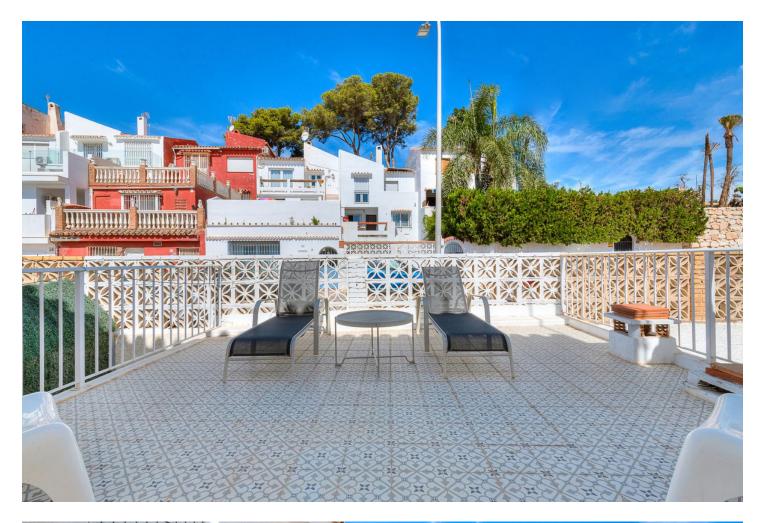

## Тоrremolinos Дом Коммунальные: 1,320 EUR / год ИБИ: 450 EUR / год

Charming townhouse with four bedrooms in Torremolinos A unusually large townhouse that offers everything you could ask for in a comfortable living space on the Costa del Sol. The townhouse is built across four levels with the following layout. You enter through the gate to a small yard that leads to a large storage room on the ground floor of over 60 m<sup>2</sup>, which can be used as a hobby room, office, gym, or a small guest apartment. A small staircase takes you up to the ground floor with the main entrance. Here, there is a lovely spacious terrace overlooking the pool. On this level, there is a large living room of 50 m<sup>2</sup> with a large dining area and a fireplace. From the living room, you enter the fully equipped kitchen with everything you need. Outside the kitchen, there is a patio for drying laundry. On the second floor, there are three bedrooms, one of which has access to a large west-facing terrace. There is also a bathroom on this floor. At the very top, on the third floor, there is another large bedroom and bathroom. From this room, you have access to a small terrace and a lovely sea view. Right in front of the townhouse is the communal pool. The price also includes a private garage in a nearby building. The location is absolutely fantastic, just 500 meters from the beach in Carhuela and within walking distance of the well-known supermarket Lidl. There are bus and train stations that conveniently take you to Malaga or Fuengirola. The townhouse is sold fully furnished.