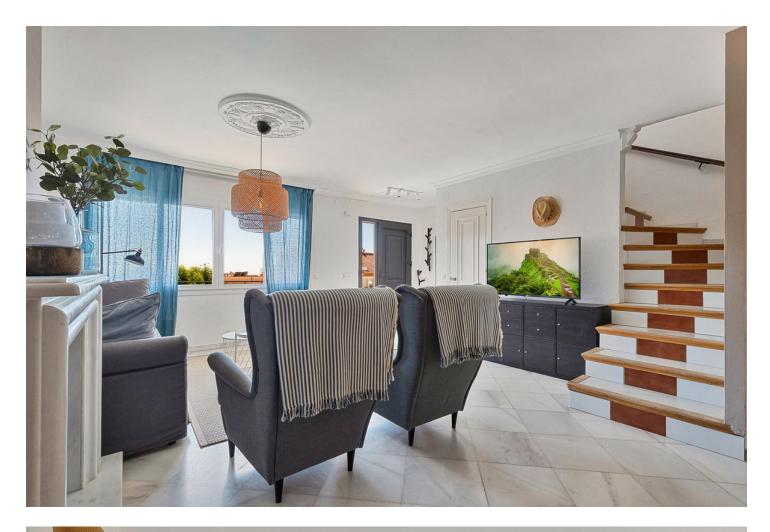

## Тоrremolinos Дом Коммунальные: 1,320 EUR / год ИБИ: 450 EUR / год

Charming townhouse with four bedrooms in Torremolinos A unusually large townhouse that offers everything you could ask for in a comfortable living space on the Costa del Sol. The townhouse is built across four levels with the following layout. You enter through the gate to a small yard that leads to a large storage room on the ground floor of over 60 m<sup>2</sup>, which can be used as a hobby room, office, gym, or a small guest apartment. A small staircase takes you up to the ground floor with the main entrance. Here, there is a lovely spacious terrace overlooking the pool. On this level, there is a large living room of 50 m<sup>2</sup> with a large dining area and a fireplace. From the living room, you enter the fully equipped kitchen with everything you need. Outside the kitchen, there is a patio for drying laundry. On the second floor, there are three bedrooms, one of which has access to a large west-facing terrace. There is also a bathroom on this floor. At the very top, on the third floor, there is another large bedroom and bathroom. From this room, you have access to a small terrace and a lovely sea view. Right in front of the townhouse is the communal pool. The price also includes a private garage in a nearby building. The location is absolutely fantastic, just 500 meters from the beach in Carhuela and within walking distance of the well-known supermarket Lidl. There are bus and train stations that conveniently take you to Malaga or Fuengirola. The townhouse is sold fully furnished.