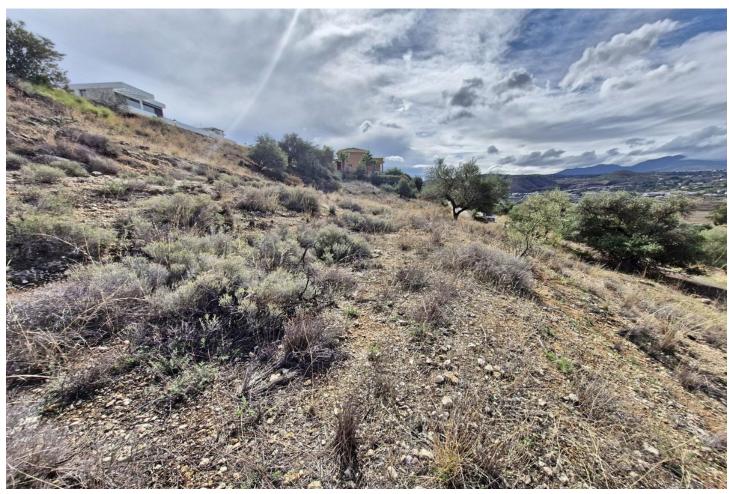

## 610 m2

West facing residential plot located on the popular urbanisation of Sierra Gorda on the outskirts of Coin. The plot has a gentle slope and very little excavation is required with the opportunity to build 33% of the plot size. There is a neighbouring plot for sale from the same owner if a larger plot is required. On the urbanization there are two supermarkets, a restaurant, a playground and a paddle tennis club. It is also just a 2-minute drive to the La Trocha shopping center with Carrefour supermarket, shops, cinema, gym and spa. Excellent road access to both Marbella and Malaga. .