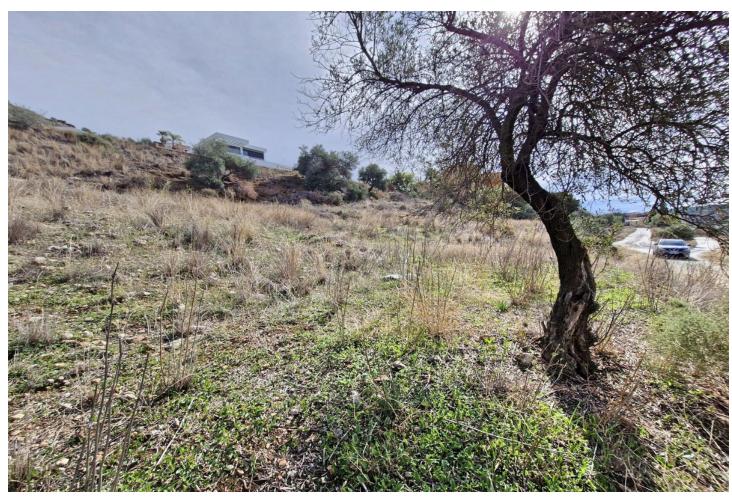

## 610 m2

West facing residential plot located on the popular urbanisation of Sierra Gorda on the outskirts of Coin. The plot has a gentle slope and very little excavation is required with the opportunity to build 33% of the plot size. There is a neighbouring plot for sale from the same owner if a larger plot is required. On the urbanization there are two supermarkets, a restaurant, a playground and a paddle tennis club. It is also just a 2-minute drive to the La Trocha shopping center with Carrefour supermarket, shops, cinema, gym and spa. Excellent road access to both Marbella and Malaga. .