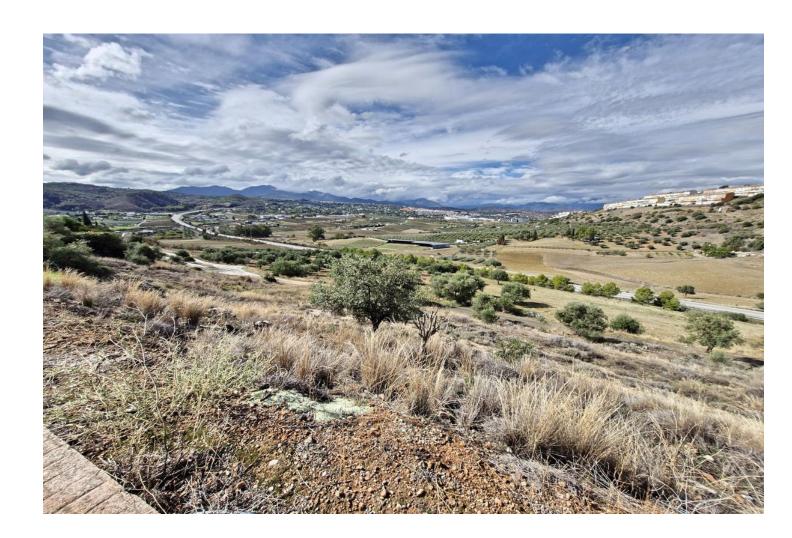

## 610 m2

West facing residential plot located on the popular urbanisation of Sierra Gorda on the outskirts of Coin. The plot has a gentle slope and very little excavation is required with the opportunity to build 33% of the plot size. There is a neighbouring plot for sale from the same owner if a larger plot is required. On the urbanization there are two supermarkets, a restaurant, a playground and a paddle tennis club. It is also just a 2-minute drive to the La Trocha shopping center with Carrefour supermarket, shops, cinema, gym and spa. Excellent road access to both Marbella and Malaga. .