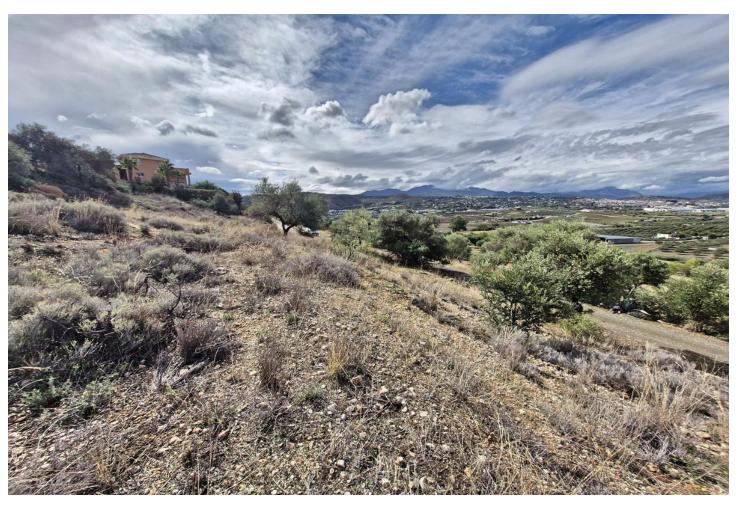

## 610 m2

West facing residential plot located on the popular urbanisation of Sierra Gorda on the outskirts of Coin. The plot has a gentle slope and very little excavation is required with the opportunity to build 33% of the plot size. There is a neighbouring plot for sale from the same owner if a larger plot is required. On the urbanization there are two supermarkets, a restaurant, a playground and a paddle tennis club. It is also just a 2-minute drive to the La Trocha shopping center with Carrefour supermarket, shops, cinema, gym and spa. Excellent road access to both Marbella and Malaga. .