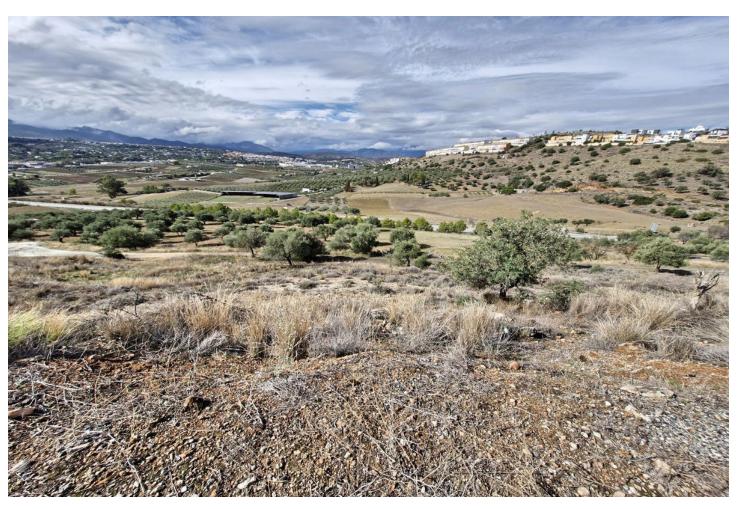

## 610 m2

West facing residential plot located on the popular urbanisation of Sierra Gorda on the outskirts of Coin. The plot has a gentle slope and very little excavation is required with the opportunity to build 33% of the plot size. There is a neighbouring plot for sale from the same owner if a larger plot is required. On the urbanization there are two supermarkets, a restaurant, a playground and a paddle tennis club. It is also just a 2-minute drive to the La Trocha shopping center with Carrefour supermarket, shops, cinema, gym and spa. Excellent road access to both Marbella and Malaga. .