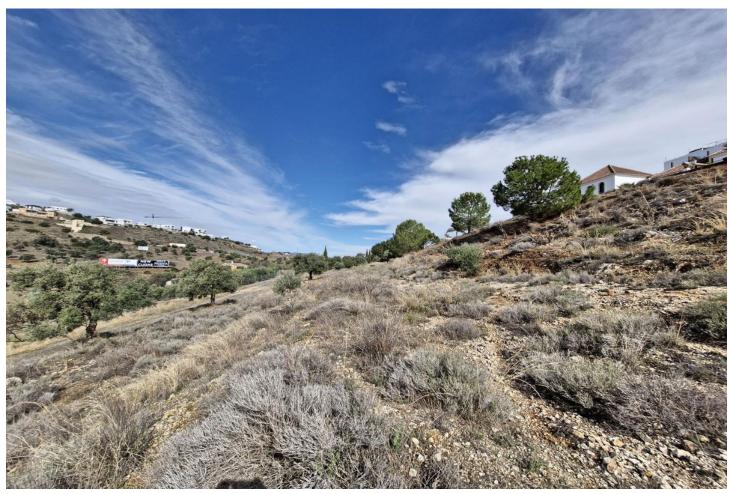

## 610 m2

West facing residential plot located on the popular urbanisation of Sierra Gorda on the outskirts of Coin. The plot has a gentle slope and very little excavation is required with the opportunity to build 33% of the plot size. There is a neighbouring plot for sale from the same owner if a larger plot is required. On the urbanization there are two supermarkets, a restaurant, a playground and a paddle tennis club. It is also just a 2-minute drive to the La Trocha shopping center with Carrefour supermarket, shops, cinema, gym and spa. Excellent road access to both Marbella and Malaga. .