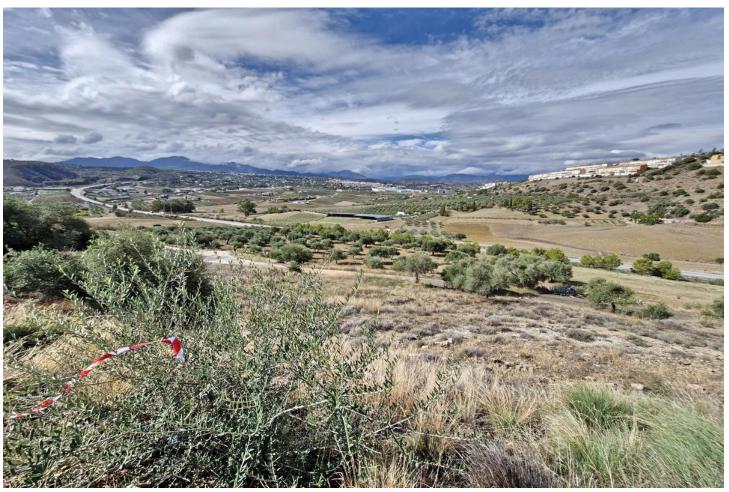

## Продажа - Участок - Coín 90.000€

Coín Участок

## 610 m2

West facing residential plot located on the popular urbanisation of Sierra Gorda on the outskirts of Coin. The plot has a gentle slope and very little excavation is required with the opportunity to build 33% of the plot size. There is a neighbouring plot for sale from the same owner if a larger plot is required. On the urbanization there are two supermarkets, a restaurant, a playground and a paddle tennis club. It is also just a 2-minute drive to the La Trocha shopping center with Carrefour supermarket, shops, cinema, gym and spa. Excellent road access to both Marbella and Malaga. .