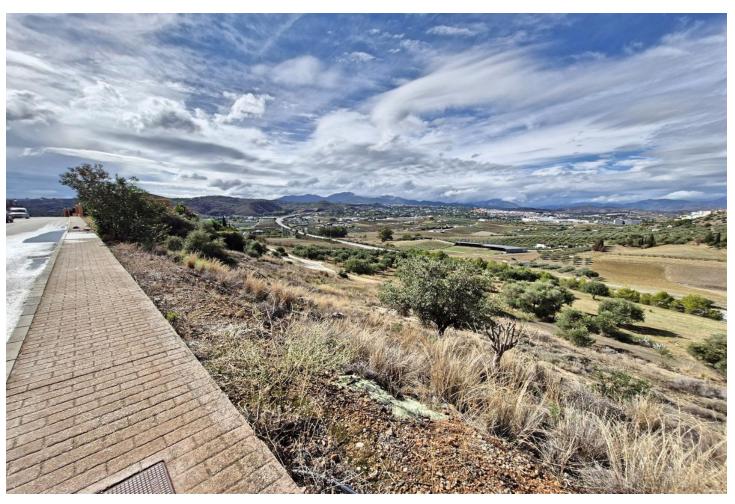

## 610 m2

West facing residential plot located on the popular urbanisation of Sierra Gorda on the outskirts of Coin. The plot has a gentle slope and very little excavation is required with the opportunity to build 33% of the plot size. There is a neighbouring plot for sale from the same owner if a larger plot is required. On the urbanization there are two supermarkets, a restaurant, a playground and a paddle tennis club. It is also just a 2-minute drive to the La Trocha shopping center with Carrefour supermarket, shops, cinema, gym and spa. Excellent road access to both Marbella and Malaga. .