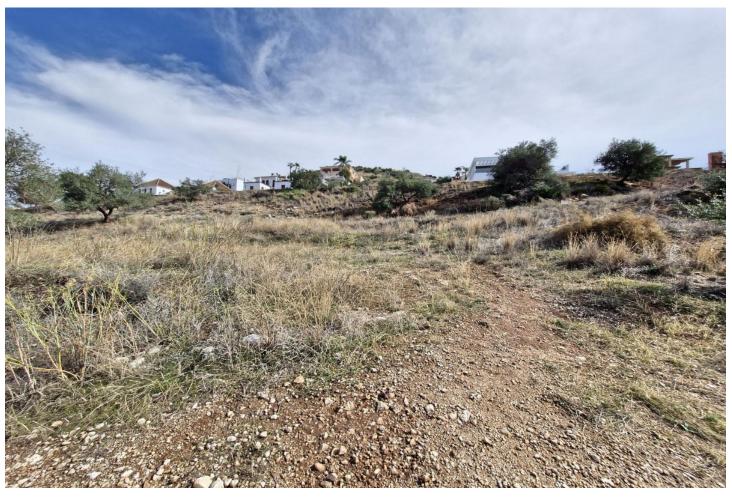

## 610 m2

West facing residential plot located on the popular urbanisation of Sierra Gorda on the outskirts of Coin. The plot has a gentle slope and very little excavation is required with the opportunity to build 33% of the plot size. There is a neighbouring plot for sale from the same owner if a larger plot is required. On the urbanization there are two supermarkets, a restaurant, a playground and a paddle tennis club. It is also just a 2-minute drive to the La Trocha shopping center with Carrefour supermarket, shops, cinema, gym and spa. Excellent road access to both Marbella and Malaga. .