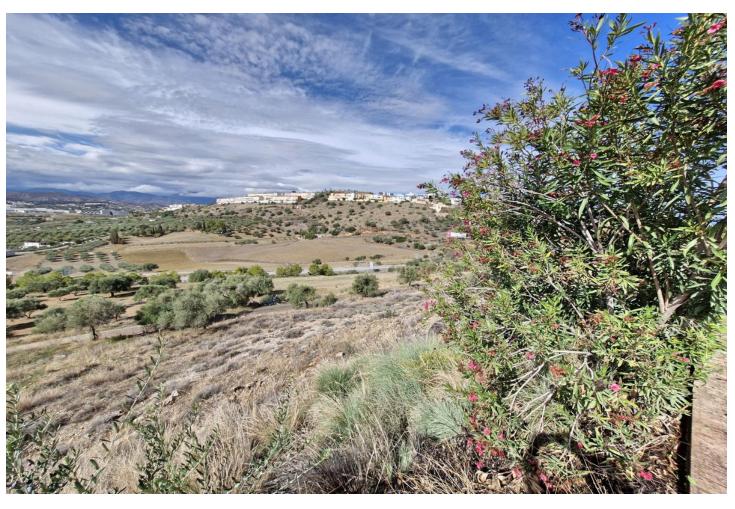

## Продажа - Участок - Coín 90.000€

Coín Участок

## 610 m2

West facing residential plot located on the popular urbanisation of Sierra Gorda on the outskirts of Coin. The plot has a gentle slope and very little excavation is required with the opportunity to build 33% of the plot size. There is a neighbouring plot for sale from the same owner if a larger plot is required. On the urbanization there are two supermarkets, a restaurant, a playground and a paddle tennis club. It is also just a 2-minute drive to the La Trocha shopping center with Carrefour supermarket, shops, cinema, gym and spa. Excellent road access to both Marbella and Malaga. .