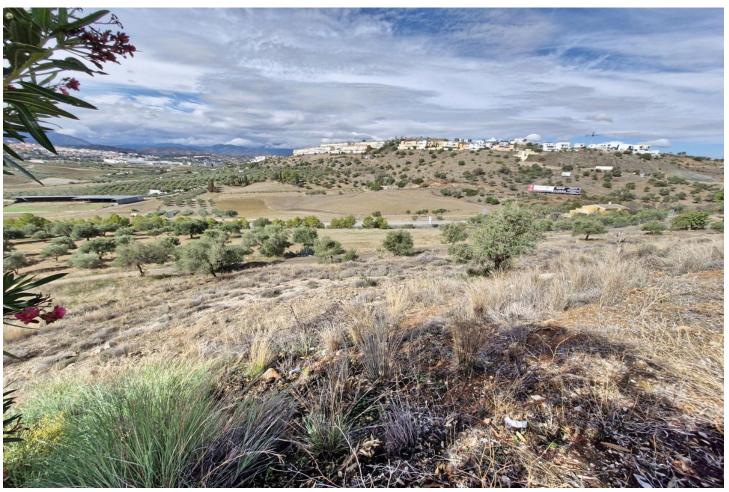

## Продажа - Участок - Coín 90.000€

Coín Участок

## 610 m2

West facing residential plot located on the popular urbanisation of Sierra Gorda on the outskirts of Coin. The plot has a gentle slope and very little excavation is required with the opportunity to build 33% of the plot size. There is a neighbouring plot for sale from the same owner if a larger plot is required. On the urbanization there are two supermarkets, a restaurant, a playground and a paddle tennis club. It is also just a 2-minute drive to the La Trocha shopping center with Carrefour supermarket, shops, cinema, gym and spa. Excellent road access to both Marbella and Malaga. .