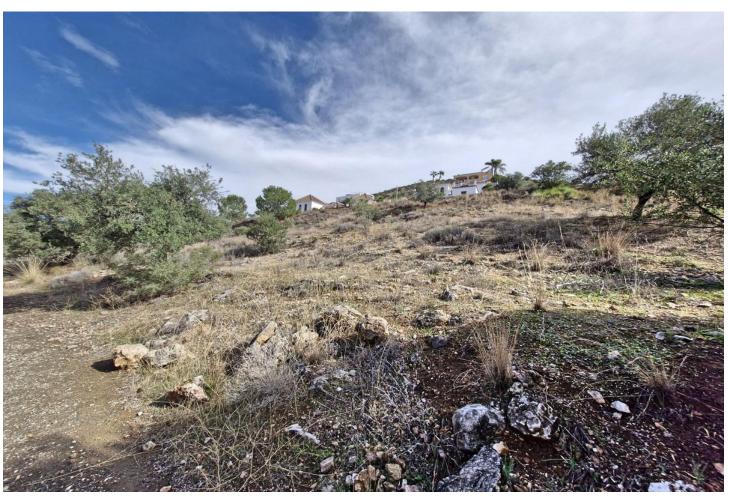

## 610 m2

West facing residential plot located on the popular urbanisation of Sierra Gorda on the outskirts of Coin. The plot has a gentle slope and very little excavation is required with the opportunity to build 33% of the plot size. There is a neighbouring plot for sale from the same owner if a larger plot is required. On the urbanization there are two supermarkets, a restaurant, a playground and a paddle tennis club. It is also just a 2-minute drive to the La Trocha shopping center with Carrefour supermarket, shops, cinema, gym and spa. Excellent road access to both Marbella and Malaga. .