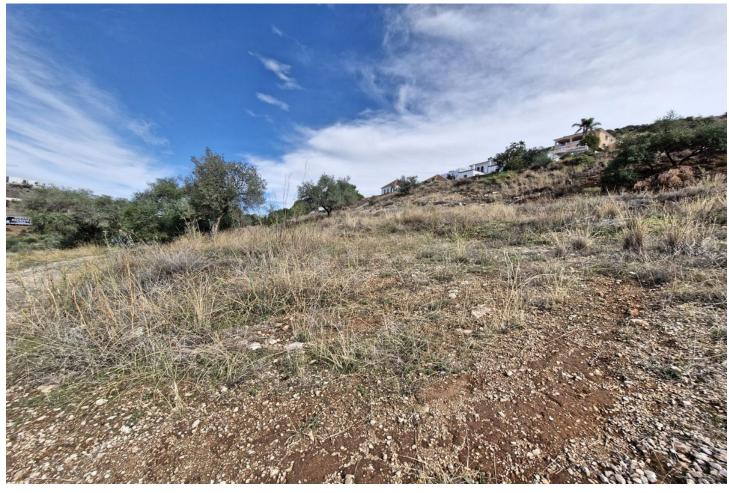

## 610 m2

West facing residential plot located on the popular urbanisation of Sierra Gorda on the outskirts of Coin. The plot has a gentle slope and very little excavation is required with the opportunity to build 33% of the plot size. There is a neighbouring plot for sale from the same owner if a larger plot is required. On the urbanization there are two supermarkets, a restaurant, a playground and a paddle tennis club. It is also just a 2-minute drive to the La Trocha shopping center with Carrefour supermarket, shops, cinema, gym and spa. Excellent road access to both Marbella and Malaga. .