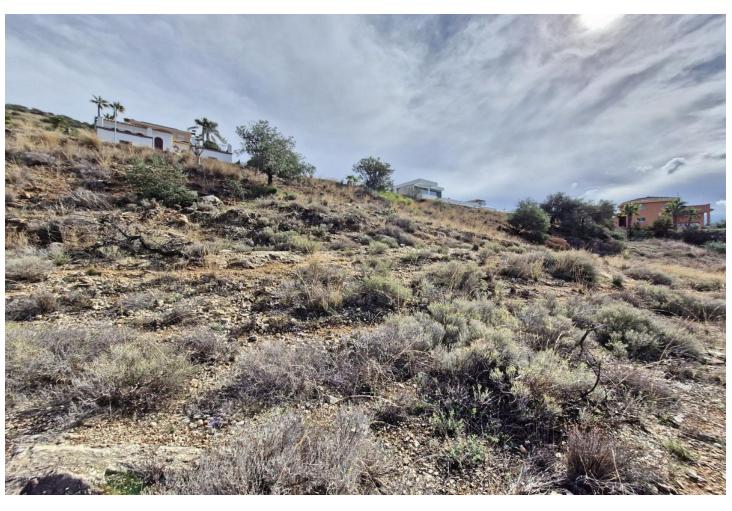

## 610 m2

West facing residential plot located on the popular urbanisation of Sierra Gorda on the outskirts of Coin. The plot has a gentle slope and very little excavation is required with the opportunity to build 33% of the plot size. There is a neighbouring plot for sale from the same owner if a larger plot is required. On the urbanization there are two supermarkets, a restaurant, a playground and a paddle tennis club. It is also just a 2-minute drive to the La Trocha shopping center with Carrefour supermarket, shops, cinema, gym and spa. Excellent road access to both Marbella and Malaga. .