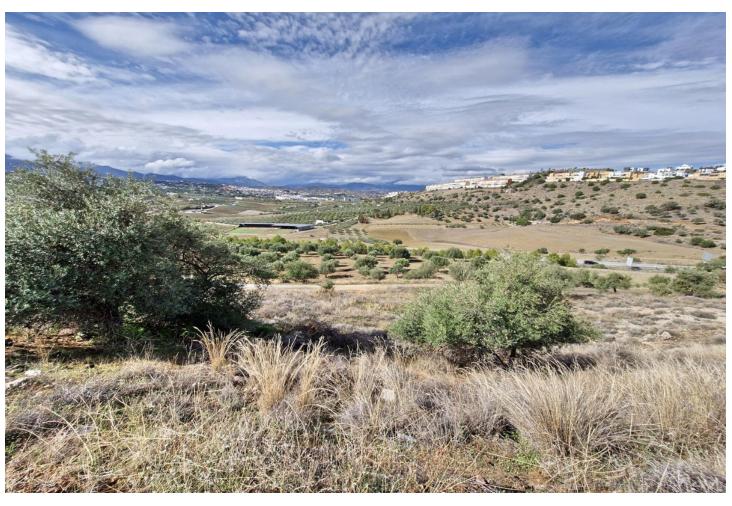

## Продажа - Участок - Coín 90.000€

Coín Участок

## 610 m2

West facing residential plot located on the popular urbanisation of Sierra Gorda on the outskirts of Coin. The plot has a gentle slope and very little excavation is required with the opportunity to build 33% of the plot size. There is a neighbouring plot for sale from the same owner if a larger plot is required. On the urbanization there are two supermarkets, a restaurant, a playground and a paddle tennis club. It is also just a 2-minute drive to the La Trocha shopping center with Carrefour supermarket, shops, cinema, gym and spa. Excellent road access to both Marbella and Malaga. .