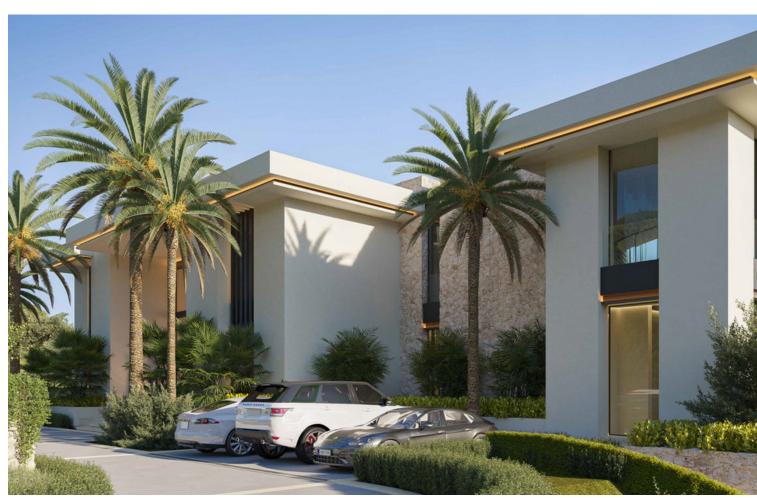

## Продажа - Дом - La Zagaleta 24.750.000€

La Zagaleta Дом

8

9

1380 m2

6847 m2

The villa is an exquisite and luxurious property built in a unique environment, balancing form, texture, and space to create the best home. It was designed according to the highest market standards and the most avant-garde technology to know the state of the home at all times and offer maximum comfort. This spectacular south-facing villa is specially designed to offer breathtaking panoramic views of the picturesque surroundings, the Mediterranean Sea to Africa, and Gibraltar. Its high position above the level of the rest of the villas favors these views and gives it the most absolute privacy in Zagaleta. The Villa consists of 3 floors strategically distributed, to enjoy the views and the nature that surrounds it from all the spaces it offers. The main entrance has a lot of character, since entering the interior you can appreciate the impressive views through the large windows and the high ceilings. The ground floor has multiple meeting spaces, including a fabulous living room, TV room, and large dining room, ideal for gathering with family or friends. Its impressive 62 m2 designer kitchen has a large custom-made island, a living area, and large windows that give it spaciousness and light. It is connected to the back kitchen, pantry, and staff entrance, guaranteeing absolute service. This floor also has two ensuite bedrooms and a space designed for an office, where doing business is easy and private. This entire floor has access to the garden and barbecue area and its panoramic glass doors lead to incredible covered and sunny outdoor areas. The villa has spacious terraces with the most beautiful panoramic views of the sea, mountains, and the nature reserve.