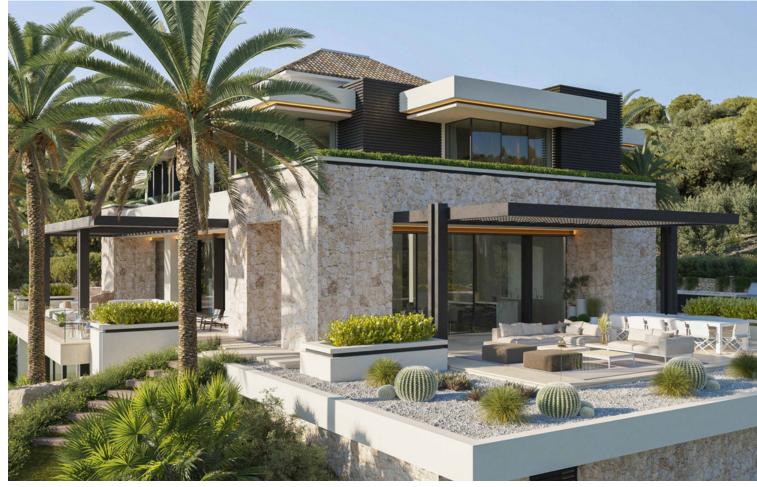

## Продажа - Дом - La Zagaleta 24.750.000€

La Zagaleta Дом

8

9

1380 m2

6847 m2

The villa is an exquisite and luxurious property built in a unique environment, balancing form, texture, and space to create the best home. It was designed according to the highest market standards and the most avant-garde technology to know the state of the home at all times and offer maximum comfort. This spectacular south-facing villa is specially designed to offer breathtaking panoramic views of the picturesque surroundings, the Mediterranean Sea to Africa, and Gibraltar. Its high position above the level of the rest of the villas favors these views and gives it the most absolute privacy in Zagaleta. The Villa consists of 3 floors strategically distributed, to enjoy the views and the nature that surrounds it from all the spaces it offers. The main entrance has a lot of character, since entering the interior you can appreciate the impressive views through the large windows and the high ceilings. The ground floor has multiple meeting spaces, including a fabulous living room, TV room, and large dining room, ideal for gathering with family or friends. Its impressive 62 m2 designer kitchen has a large custom-made island, a living area, and large windows that give it spaciousness and light. It is connected to the back kitchen, pantry, and staff entrance, guaranteeing absolute service. This floor also has two ensuite bedrooms and a space designed for an office, where doing business is easy and private. This entire floor has access to the garden and barbecue area and its panoramic glass doors lead to incredible covered and sunny outdoor areas. The villa has spacious terraces with the most beautiful panoramic views of the sea, mountains, and the nature reserve.