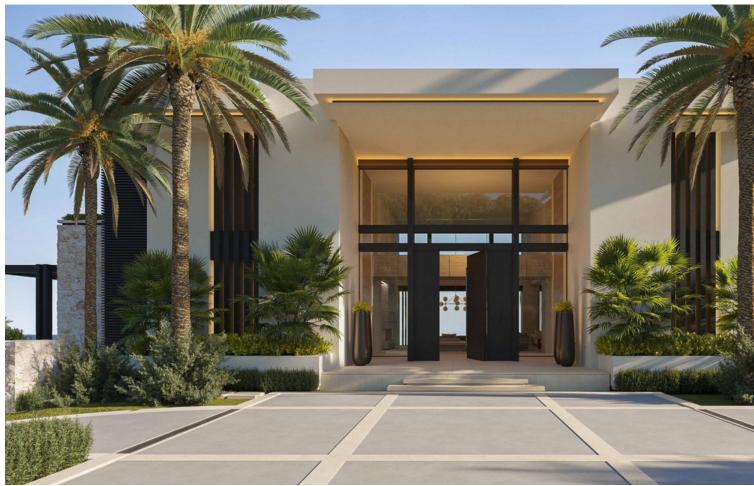

## Продажа - Дом - La Zagaleta 24.750.000€

La Zagaleta Дом

8

9

1380 m2

6847 m2

The villa is an exquisite and luxurious property built in a unique environment, balancing form, texture, and space to create the best home. It was designed according to the highest market standards and the most avant-garde technology to know the state of the home at all times and offer maximum comfort. This spectacular south-facing villa is specially designed to offer breathtaking panoramic views of the picturesque surroundings, the Mediterranean Sea to Africa, and Gibraltar. Its high position above the level of the rest of the villas favors these views and gives it the most absolute privacy in Zagaleta. The Villa consists of 3 floors strategically distributed, to enjoy the views and the nature that surrounds it from all the spaces it offers. The main entrance has a lot of character, since entering the interior you can appreciate the impressive views through the large windows and the high ceilings. The ground floor has multiple meeting spaces, including a fabulous living room, TV room, and large dining room, ideal for gathering with family or friends. Its impressive 62 m2 designer kitchen has a large custom-made island, a living area, and large windows that give it spaciousness and light. It is connected to the back kitchen, pantry, and staff entrance, guaranteeing absolute service. This floor also has two ensuite bedrooms and a space designed for an office, where doing business is easy and private. This entire floor has access to the garden and barbecue area and its panoramic glass doors lead to incredible covered and sunny outdoor areas. The villa has spacious terraces with the most beautiful panoramic views of the sea, mountains, and the nature reserve.