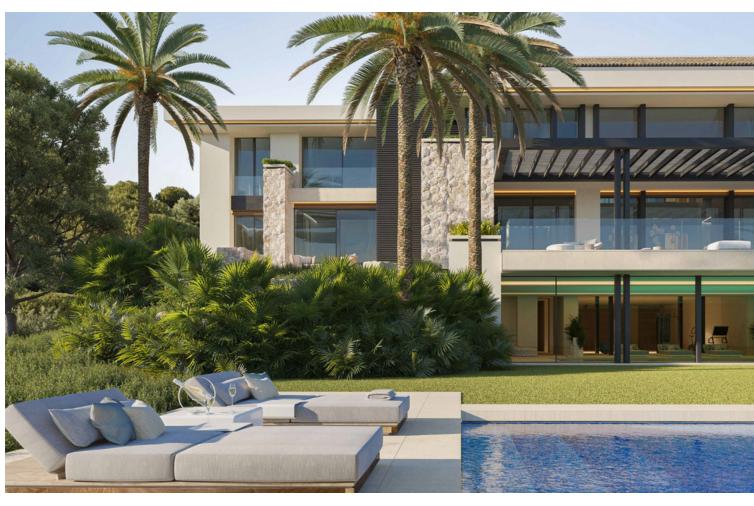

## Продажа - Дом - La Zagaleta 24.750.000€

La Zagaleta Дом

8

9

1380 m2

6847 m2

The villa is an exquisite and luxurious property built in a unique environment, balancing form, texture, and space to create the best home. It was designed according to the highest market standards and the most avant-garde technology to know the state of the home at all times and offer maximum comfort. This spectacular south-facing villa is specially designed to offer breathtaking panoramic views of the picturesque surroundings, the Mediterranean Sea to Africa, and Gibraltar. Its high position above the level of the rest of the villas favors these views and gives it the most absolute privacy in Zagaleta. The Villa consists of 3 floors strategically distributed, to enjoy the views and the nature that surrounds it from all the spaces it offers. The main entrance has a lot of character, since entering the interior you can appreciate the impressive views through the large windows and the high ceilings. The ground floor has multiple meeting spaces, including a fabulous living room, TV room, and large dining room, ideal for gathering with family or friends. Its impressive 62 m2 designer kitchen has a large custom-made island, a living area, and large windows that give it spaciousness and light. It is connected to the back kitchen, pantry, and staff entrance, guaranteeing absolute service. This floor also has two ensuite bedrooms and a space designed for an office, where doing business is easy and private. This entire floor has access to the garden and barbecue area and its panoramic glass doors lead to incredible covered and sunny outdoor areas. The villa has spacious terraces with the most beautiful panoramic views of the sea, mountains, and the nature reserve.