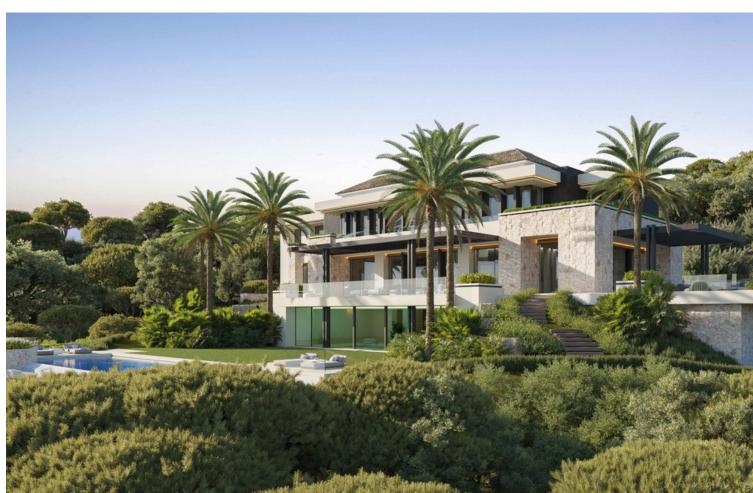

## Продажа - Дом - La Zagaleta 24.750.000€

La Zagaleta Дом

8

9

1380 m2

6847 m2

The villa is an exquisite and luxurious property built in a unique environment, balancing form, texture, and space to create the best home. It was designed according to the highest market standards and the most avant-garde technology to know the state of the home at all times and offer maximum comfort. This spectacular south-facing villa is specially designed to offer breathtaking panoramic views of the picturesque surroundings, the Mediterranean Sea to Africa, and Gibraltar. Its high position above the level of the rest of the villas favors these views and gives it the most absolute privacy in Zagaleta. The Villa consists of 3 floors strategically distributed, to enjoy the views and the nature that surrounds it from all the spaces it offers. The main entrance has a lot of character, since entering the interior you can appreciate the impressive views through the large windows and the high ceilings. The ground floor has multiple meeting spaces, including a fabulous living room, TV room, and large dining room, ideal for gathering with family or friends. Its impressive 62 m2 designer kitchen has a large custom-made island, a living area, and large windows that give it spaciousness and light. It is connected to the back kitchen, pantry, and staff entrance, guaranteeing absolute service. This floor also has two ensuite bedrooms and a space designed for an office, where doing business is easy and private. This entire floor has access to the garden and barbecue area and its panoramic glass doors lead to incredible covered and sunny outdoor areas. The villa has spacious terraces with the most beautiful panoramic views of the sea, mountains, and the nature reserve.