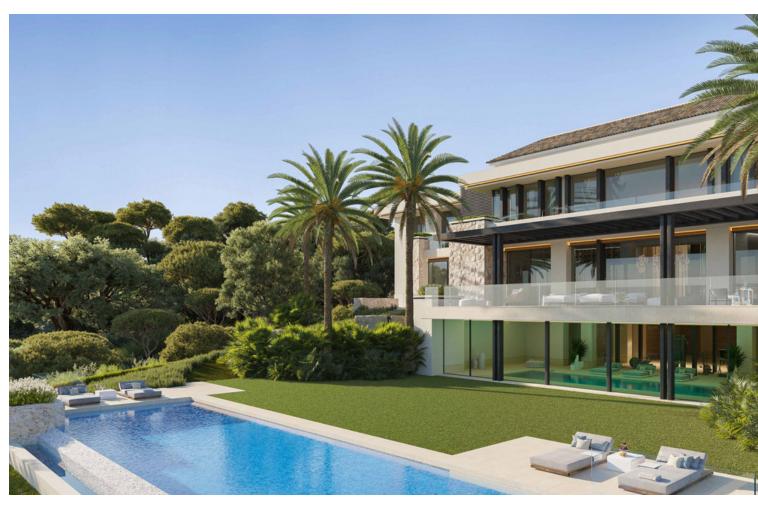

## Продажа - Дом - La Zagaleta 24.750.000€

La Zagaleta Дом

8

9

1380 m2

6847 m2

The villa is an exquisite and luxurious property built in a unique environment, balancing form, texture, and space to create the best home. It was designed according to the highest market standards and the most avant-garde technology to know the state of the home at all times and offer maximum comfort. This spectacular south-facing villa is specially designed to offer breathtaking panoramic views of the picturesque surroundings, the Mediterranean Sea to Africa, and Gibraltar. Its high position above the level of the rest of the villas favors these views and gives it the most absolute privacy in Zagaleta. The Villa consists of 3 floors strategically distributed, to enjoy the views and the nature that surrounds it from all the spaces it offers. The main entrance has a lot of character, since entering the interior you can appreciate the impressive views through the large windows and the high ceilings. The ground floor has multiple meeting spaces, including a fabulous living room, TV room, and large dining room, ideal for gathering with family or friends. Its impressive 62 m2 designer kitchen has a large custom-made island, a living area, and large windows that give it spaciousness and light. It is connected to the back kitchen, pantry, and staff entrance, guaranteeing absolute service. This floor also has two ensuite bedrooms and a space designed for an office, where doing business is easy and private. This entire floor has access to the garden and barbecue area and its panoramic glass doors lead to incredible covered and sunny outdoor areas. The villa has spacious terraces with the most beautiful panoramic views of the sea, mountains, and the nature reserve.