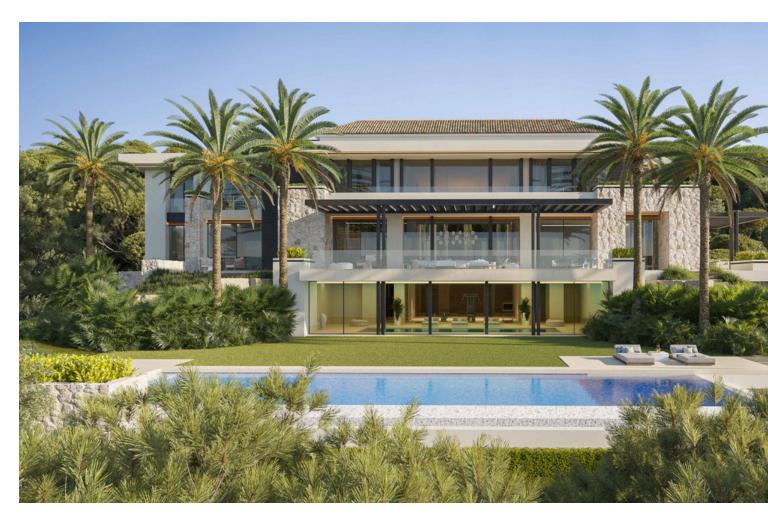

## Продажа - Дом - La Zagaleta 24.750.000€

La Zagaleta Дом

8

9

1380 m2

6847 m2

The villa is an exquisite and luxurious property built in a unique environment, balancing form, texture, and space to create the best home. It was designed according to the highest market standards and the most avant-garde technology to know the state of the home at all times and offer maximum comfort. This spectacular south-facing villa is specially designed to offer breathtaking panoramic views of the picturesque surroundings, the Mediterranean Sea to Africa, and Gibraltar. Its high position above the level of the rest of the villas favors these views and gives it the most absolute privacy in Zagaleta. The Villa consists of 3 floors strategically distributed, to enjoy the views and the nature that surrounds it from all the spaces it offers. The main entrance has a lot of character, since entering the interior you can appreciate the impressive views through the large windows and the high ceilings. The ground floor has multiple meeting spaces, including a fabulous living room, TV room, and large dining room, ideal for gathering with family or friends. Its impressive 62 m2 designer kitchen has a large custom-made island, a living area, and large windows that give it spaciousness and light. It is connected to the back kitchen, pantry, and staff entrance, guaranteeing absolute service. This floor also has two ensuite bedrooms and a space designed for an office, where doing business is easy and private. This entire floor has access to the garden and barbecue area and its panoramic glass doors lead to incredible covered and sunny outdoor areas. The villa has spacious terraces with the most beautiful panoramic views of the sea, mountains, and the nature reserve.