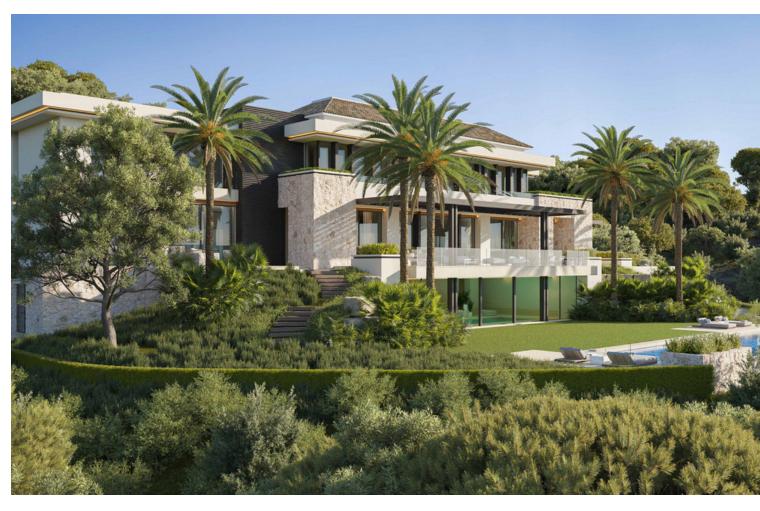

## Продажа - Дом - La Zagaleta 24.750.000€

La Zagaleta Дом

8

9

1380 m2

6847 m2

The villa is an exquisite and luxurious property built in a unique environment, balancing form, texture, and space to create the best home. It was designed according to the highest market standards and the most avant-garde technology to know the state of the home at all times and offer maximum comfort. This spectacular south-facing villa is specially designed to offer breathtaking panoramic views of the picturesque surroundings, the Mediterranean Sea to Africa, and Gibraltar. Its high position above the level of the rest of the villas favors these views and gives it the most absolute privacy in Zagaleta. The Villa consists of 3 floors strategically distributed, to enjoy the views and the nature that surrounds it from all the spaces it offers. The main entrance has a lot of character, since entering the interior you can appreciate the impressive views through the large windows and the high ceilings. The ground floor has multiple meeting spaces, including a fabulous living room, TV room, and large dining room, ideal for gathering with family or friends. Its impressive 62 m2 designer kitchen has a large custom-made island, a living area, and large windows that give it spaciousness and light. It is connected to the back kitchen, pantry, and staff entrance, guaranteeing absolute service. This floor also has two ensuite bedrooms and a space designed for an office, where doing business is easy and private. This entire floor has access to the garden and barbecue area and its panoramic glass doors lead to incredible covered and sunny outdoor areas. The villa has spacious terraces with the most beautiful panoramic views of the sea, mountains, and the nature reserve.