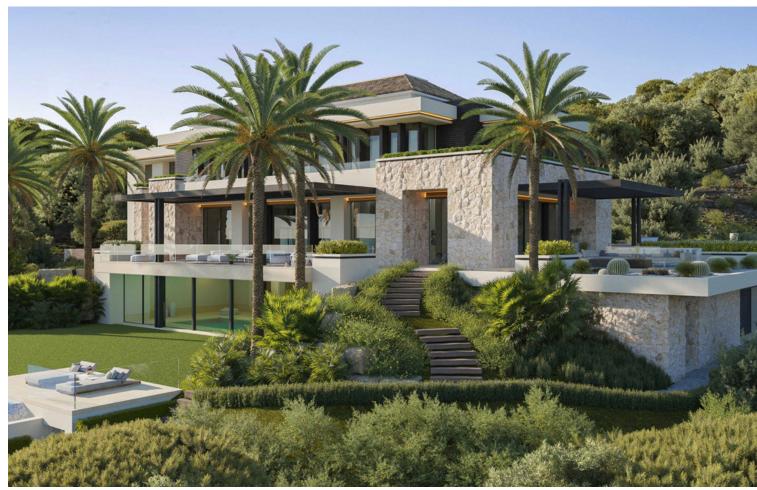

## Продажа - Дом - La Zagaleta 24.750.000€

La Zagaleta Дом

8

9

1380 m2

6847 m2

The villa is an exquisite and luxurious property built in a unique environment, balancing form, texture, and space to create the best home. It was designed according to the highest market standards and the most avant-garde technology to know the state of the home at all times and offer maximum comfort. This spectacular south-facing villa is specially designed to offer breathtaking panoramic views of the picturesque surroundings, the Mediterranean Sea to Africa, and Gibraltar. Its high position above the level of the rest of the villas favors these views and gives it the most absolute privacy in Zagaleta. The Villa consists of 3 floors strategically distributed, to enjoy the views and the nature that surrounds it from all the spaces it offers. The main entrance has a lot of character, since entering the interior you can appreciate the impressive views through the large windows and the high ceilings. The ground floor has multiple meeting spaces, including a fabulous living room, TV room, and large dining room, ideal for gathering with family or friends. Its impressive 62 m2 designer kitchen has a large custom-made island, a living area, and large windows that give it spaciousness and light. It is connected to the back kitchen, pantry, and staff entrance, guaranteeing absolute service. This floor also has two ensuite bedrooms and a space designed for an office, where doing business is easy and private. This entire floor has access to the garden and barbecue area and its panoramic glass doors lead to incredible covered and sunny outdoor areas. The villa has spacious terraces with the most beautiful panoramic views of the sea, mountains, and the nature reserve.