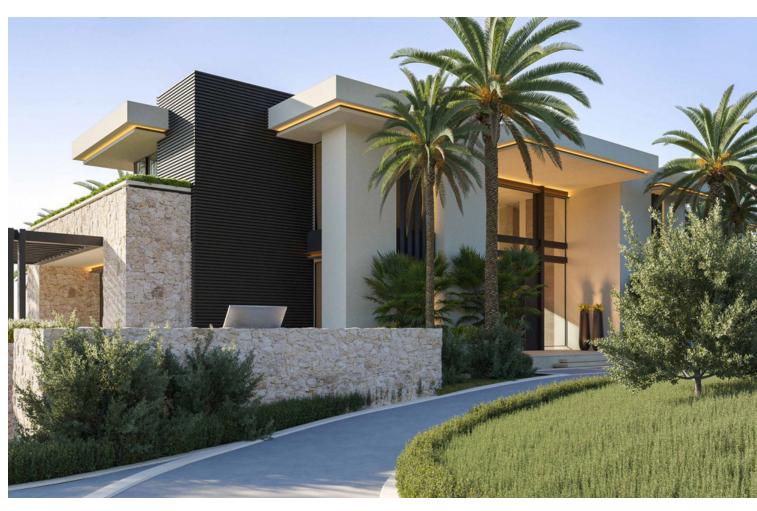

## Продажа - Дом - La Zagaleta 24.750.000€

La Zagaleta Дом

8

9

1380 m2

6847 m2

The villa is an exquisite and luxurious property built in a unique environment, balancing form, texture, and space to create the best home. It was designed according to the highest market standards and the most avant-garde technology to know the state of the home at all times and offer maximum comfort. This spectacular south-facing villa is specially designed to offer breathtaking panoramic views of the picturesque surroundings, the Mediterranean Sea to Africa, and Gibraltar. Its high position above the level of the rest of the villas favors these views and gives it the most absolute privacy in Zagaleta. The Villa consists of 3 floors strategically distributed, to enjoy the views and the nature that surrounds it from all the spaces it offers. The main entrance has a lot of character, since entering the interior you can appreciate the impressive views through the large windows and the high ceilings. The ground floor has multiple meeting spaces, including a fabulous living room, TV room, and large dining room, ideal for gathering with family or friends. Its impressive 62 m2 designer kitchen has a large custom-made island, a living area, and large windows that give it spaciousness and light. It is connected to the back kitchen, pantry, and staff entrance, guaranteeing absolute service. This floor also has two ensuite bedrooms and a space designed for an office, where doing business is easy and private. This entire floor has access to the garden and barbecue area and its panoramic glass doors lead to incredible covered and sunny outdoor areas. The villa has spacious terraces with the most beautiful panoramic views of the sea, mountains, and the nature reserve.