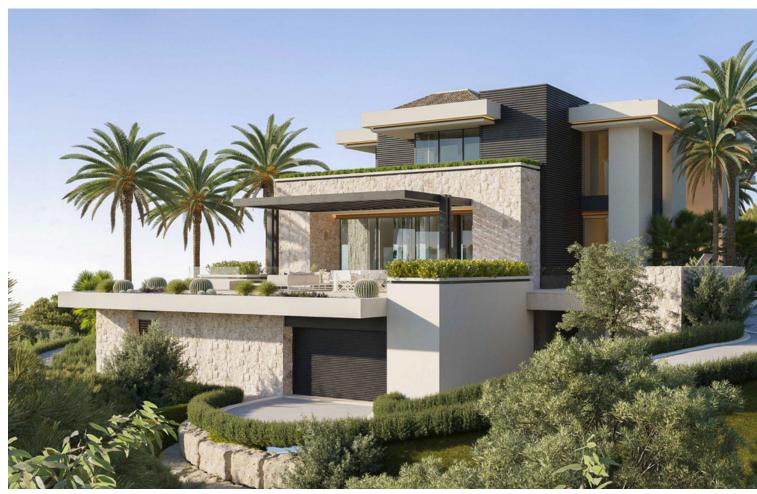

## Продажа - Дом - La Zagaleta 24.750.000€

La Zagaleta Дом

8

9

1380 m2

6847 m2

The villa is an exquisite and luxurious property built in a unique environment, balancing form, texture, and space to create the best home. It was designed according to the highest market standards and the most avant-garde technology to know the state of the home at all times and offer maximum comfort. This spectacular south-facing villa is specially designed to offer breathtaking panoramic views of the picturesque surroundings, the Mediterranean Sea to Africa, and Gibraltar. Its high position above the level of the rest of the villas favors these views and gives it the most absolute privacy in Zagaleta. The Villa consists of 3 floors strategically distributed, to enjoy the views and the nature that surrounds it from all the spaces it offers. The main entrance has a lot of character, since entering the interior you can appreciate the impressive views through the large windows and the high ceilings. The ground floor has multiple meeting spaces, including a fabulous living room, TV room, and large dining room, ideal for gathering with family or friends. Its impressive 62 m2 designer kitchen has a large custom-made island, a living area, and large windows that give it spaciousness and light. It is connected to the back kitchen, pantry, and staff entrance, guaranteeing absolute service. This floor also has two ensuite bedrooms and a space designed for an office, where doing business is easy and private. This entire floor has access to the garden and barbecue area and its panoramic glass doors lead to incredible covered and sunny outdoor areas. The villa has spacious terraces with the most beautiful panoramic views of the sea, mountains, and the nature reserve.