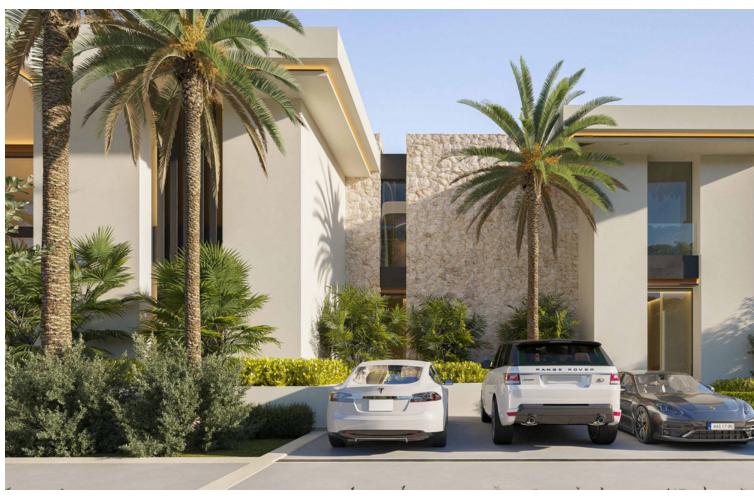

## Продажа - Дом - La Zagaleta 24.750.000€

La Zagaleta Дом

8

9

1380 m2

6847 m2

The villa is an exquisite and luxurious property built in a unique environment, balancing form, texture, and space to create the best home. It was designed according to the highest market standards and the most avant-garde technology to know the state of the home at all times and offer maximum comfort. This spectacular south-facing villa is specially designed to offer breathtaking panoramic views of the picturesque surroundings, the Mediterranean Sea to Africa, and Gibraltar. Its high position above the level of the rest of the villas favors these views and gives it the most absolute privacy in Zagaleta. The Villa consists of 3 floors strategically distributed, to enjoy the views and the nature that surrounds it from all the spaces it offers. The main entrance has a lot of character, since entering the interior you can appreciate the impressive views through the large windows and the high ceilings. The ground floor has multiple meeting spaces, including a fabulous living room, TV room, and large dining room, ideal for gathering with family or friends. Its impressive 62 m2 designer kitchen has a large custom-made island, a living area, and large windows that give it spaciousness and light. It is connected to the back kitchen, pantry, and staff entrance, guaranteeing absolute service. This floor also has two ensuite bedrooms and a space designed for an office, where doing business is easy and private. This entire floor has access to the garden and barbecue area and its panoramic glass doors lead to incredible covered and sunny outdoor areas. The villa has spacious terraces with the most beautiful panoramic views of the sea, mountains, and the nature reserve.