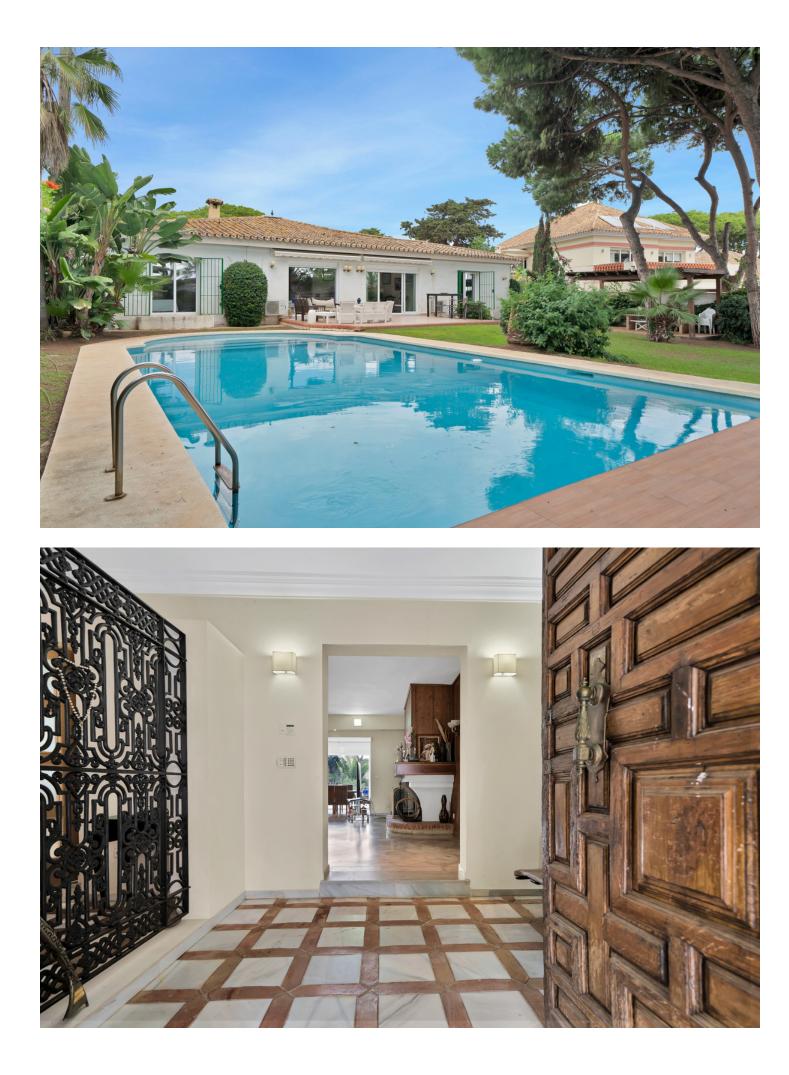

BEAUTIFUL VILLA FOR SALE IN THE PORT OF CABOPINO, MARBELLA Discover this charming villa in the exclusive and peaceful port of Cabopino, a haven of tranquility and security. Situated on a 1,323 m<sup>2</sup> plot with 300 m<sup>2</sup> of built space, this property is designed to offer spaciousness and comfort in every corner. The heart of the villa is its large living-dining area, featuring a beautiful fireplace and direct access to the outdoors. The house includes four spacious en-suite bedrooms, two of which open directly to the garden, along with an office, a fully equipped kitchen, and a room with a bathroom for staff. Additionally, it has an independent bungalow, ideal for guests or as a fifth en-suite bedroom. Outside, a private pool, barbecue area, and south-facing orientation ensure the best light and comfort experience. The property also includes two covered parking spaces and offers the possibility of constructing a first floor. Located in a quiet and secure area, just a 5-minute walk from the beach, 15 minutes from Marbella's center, and 30 minutes from the airport, this villa is perfect for those seeking a relaxed lifestyle with all amenities close by. The Abbreviated Informative Document is available. Expenses: Taxes (ITP or VAT + AJD) + notary and registration fees). NGS

**ОРИЕНТАЦИЯ** ✔ Юг

Особенности Деревянные полы Барбекю Состояние Хорошее Мебель Частично меблированный **бассейн** У Приватный

Кухня ✔ Полностью оборудованная Климат-контроль Камин