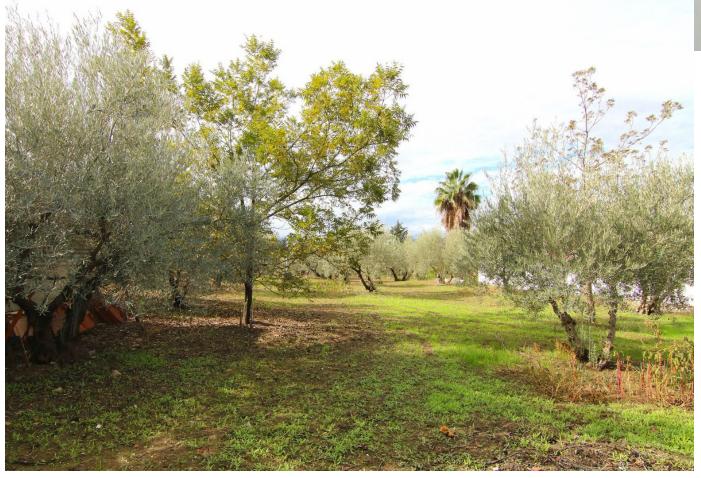

## Продажа - Дом - Coín 225.000€

Coín Дом

3

1

89 m2

5292 m2

Country House for Sale with AFO and Spacious Grounds in Coin This charming single-story country house, certified with AFO (Assimilated Out of Ordination), offers a practical and cozy design, ideal for those seeking to enjoy tranquility and nature. - Interior Layout Upon entering, you'll find a spacious open-concept living room that integrates an American-style kitchen, creating a functional and airy space. This area features an air conditioning split to keep a cool environment during the summer. The house includes 3 spacious bedrooms, one currently used as a storage room, along with a full bathroom and a small laundry room with a washing machine. - Outdoor Areas Outside, the property offers two covered terraces totaling 74 m². The first terrace, located at the entrance of the house, is fully equipped with a sink, barbecue, and oven, perfect for family gatherings and outdoor meals. The second terrace is at the back of the house, providing an additional space. There is also an extra storage room on the exterior. - Land and Amenities The property, fully fenced and on flat terrain, encompasses a plot of 5,292 m². It features a variety of fruit trees, including olive trees, fig trees, grapevines, and weeping willows, ideal for those who want to enjoy a natural environment. There is also a covered parking area, perfect for protecting your car from high temperatures or heavy rain. The house's water supply comes directly from the town of Coín. - Location and Access The property is easily accessible with a paved road, except for the last 300 meters. It is located just 5 minutes from Coín's shopping areas. An ideal opportunity to enjoy country life with all the comforts!