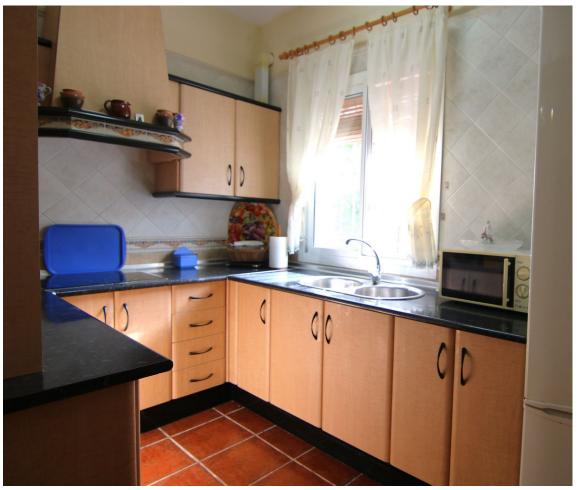

## Продажа - Дом - Coín 225.000€

Coín Дом

3

1

89 m2

5292 m2

Country House for Sale with AFO and Spacious Grounds in Coin This charming single-story country house, certified with AFO (Assimilated Out of Ordination), offers a practical and cozy design, ideal for those seeking to enjoy tranquility and nature. - Interior Layout Upon entering, you'll find a spacious open-concept living room that integrates an American-style kitchen, creating a functional and airy space. This area features an air conditioning split to keep a cool environment during the summer. The house includes 3 spacious bedrooms, one currently used as a storage room, along with a full bathroom and a small laundry room with a washing machine. - Outdoor Areas Outside, the property offers two covered terraces totaling 74 m². The first terrace, located at the entrance of the house, is fully equipped with a sink, barbecue, and oven, perfect for family gatherings and outdoor meals. The second terrace is at the back of the house, providing an additional space. There is also an extra storage room on the exterior. - Land and Amenities The property, fully fenced and on flat terrain, encompasses a plot of 5,292 m². It features a variety of fruit trees, including olive trees, fig trees, grapevines, and weeping willows, ideal for those who want to enjoy a natural environment. There is also a covered parking area, perfect for protecting your car from high temperatures or heavy rain. The house's water supply comes directly from the town of Coín. - Location and Access The property is easily accessible with a paved road, except for the last 300 meters. It is located just 5 minutes from Coín's shopping areas. An ideal opportunity to enjoy country life with all the comforts!