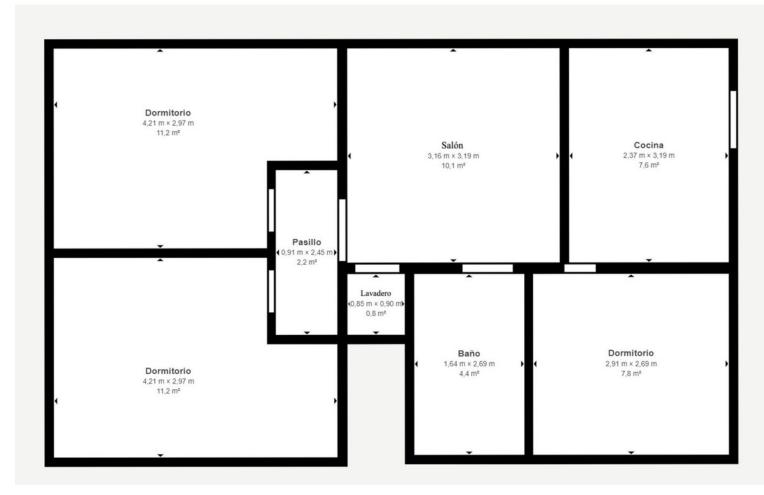

## Продажа - Дом - Coín 225.000€

Coín Дом

3

1

89 m2

5292 m2

Country House for Sale with AFO and Spacious Grounds in Coin This charming single-story country house, certified with AFO (Assimilated Out of Ordination), offers a practical and cozy design, ideal for those seeking to enjoy tranquility and nature. - Interior Layout Upon entering, you'll find a spacious open-concept living room that integrates an American-style kitchen, creating a functional and airy space. This area features an air conditioning split to keep a cool environment during the summer. The house includes 3 spacious bedrooms, one currently used as a storage room, along with a full bathroom and a small laundry room with a washing machine. - Outdoor Areas Outside, the property offers two covered terraces totaling 74 m². The first terrace, located at the entrance of the house, is fully equipped with a sink, barbecue, and oven, perfect for family gatherings and outdoor meals. The second terrace is at the back of the house, providing an additional space. There is also an extra storage room on the exterior. - Land and Amenities The property, fully fenced and on flat terrain, encompasses a plot of 5,292 m². It features a variety of fruit trees, including olive trees, fig trees, grapevines, and weeping willows, ideal for those who want to enjoy a natural environment. There is also a covered parking area, perfect for protecting your car from high temperatures or heavy rain. The house's water supply comes directly from the town of Coín. - Location and Access The property is easily accessible with a paved road, except for the last 300 meters. It is located just 5 minutes from Coín's shopping areas. An ideal opportunity to enjoy country life with all the comforts!