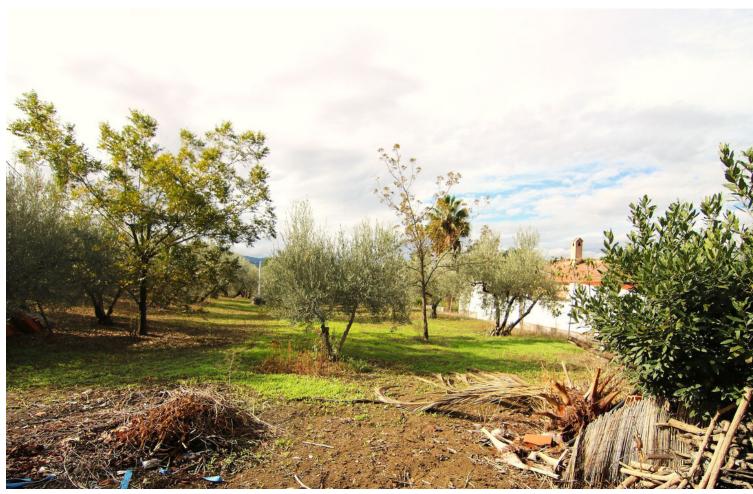

## Продажа - Дом - Coín 225.000€

Coín Дом

3

1

89 m2

5292 m2

Country House for Sale with AFO and Spacious Grounds in Coin This charming single-story country house, certified with AFO (Assimilated Out of Ordination), offers a practical and cozy design, ideal for those seeking to enjoy tranquility and nature. - Interior Layout Upon entering, you'll find a spacious open-concept living room that integrates an American-style kitchen, creating a functional and airy space. This area features an air conditioning split to keep a cool environment during the summer. The house includes 3 spacious bedrooms, one currently used as a storage room, along with a full bathroom and a small laundry room with a washing machine. - Outdoor Areas Outside, the property offers two covered terraces totaling 74 m². The first terrace, located at the entrance of the house, is fully equipped with a sink, barbecue, and oven, perfect for family gatherings and outdoor meals. The second terrace is at the back of the house, providing an additional space. There is also an extra storage room on the exterior. - Land and Amenities The property, fully fenced and on flat terrain, encompasses a plot of 5,292 m². It features a variety of fruit trees, including olive trees, fig trees, grapevines, and weeping willows, ideal for those who want to enjoy a natural environment. There is also a covered parking area, perfect for protecting your car from high temperatures or heavy rain. The house's water supply comes directly from the town of Coín. - Location and Access The property is easily accessible with a paved road, except for the last 300 meters. It is located just 5 minutes from Coín's shopping areas. An ideal opportunity to enjoy country life with all the comforts!