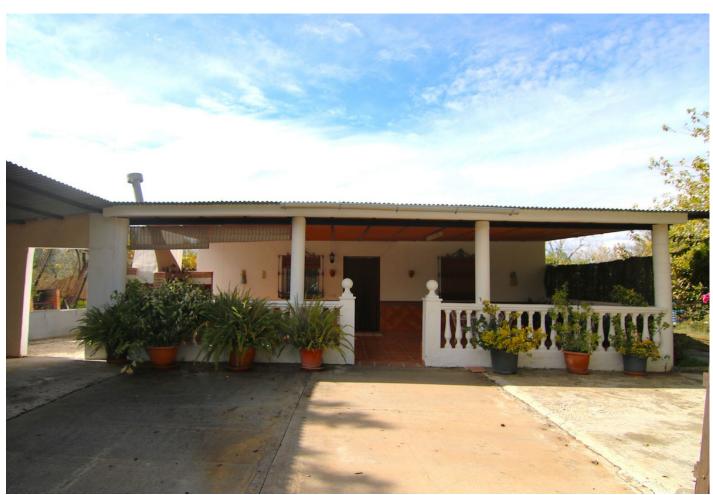

## Продажа - Дом - Coín 225.000€

Coín Дом

3

1

89 m2

5292 m2

Country House for Sale with AFO and Spacious Grounds in Coin This charming single-story country house, certified with AFO (Assimilated Out of Ordination), offers a practical and cozy design, ideal for those seeking to enjoy tranquility and nature. - Interior Layout Upon entering, you'll find a spacious open-concept living room that integrates an American-style kitchen, creating a functional and airy space. This area features an air conditioning split to keep a cool environment during the summer. The house includes 3 spacious bedrooms, one currently used as a storage room, along with a full bathroom and a small laundry room with a washing machine. - Outdoor Areas Outside, the property offers two covered terraces totaling 74 m². The first terrace, located at the entrance of the house, is fully equipped with a sink, barbecue, and oven, perfect for family gatherings and outdoor meals. The second terrace is at the back of the house, providing an additional space. There is also an extra storage room on the exterior. - Land and Amenities The property, fully fenced and on flat terrain, encompasses a plot of 5,292 m². It features a variety of fruit trees, including olive trees, fig trees, grapevines, and weeping willows, ideal for those who want to enjoy a natural environment. There is also a covered parking area, perfect for protecting your car from high temperatures or heavy rain. The house's water supply comes directly from the town of Coín. - Location and Access The property is easily accessible with a paved road, except for the last 300 meters. It is located just 5 minutes from Coín's shopping areas. An ideal opportunity to enjoy country life with all the comforts!