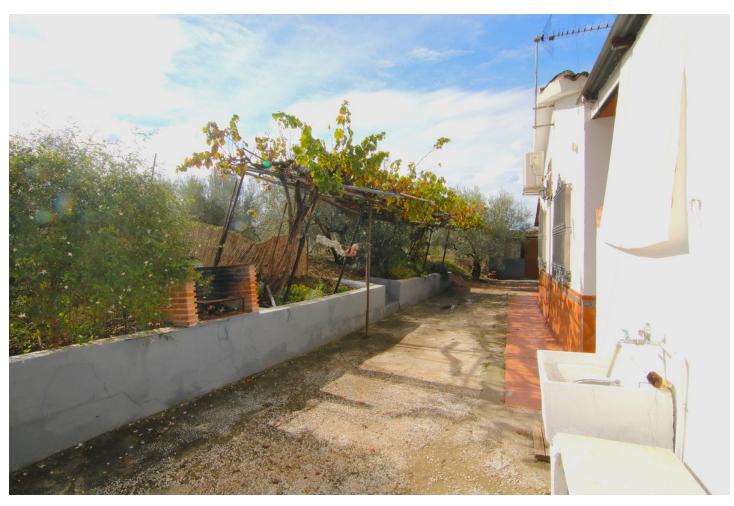

## Продажа - Дом - Coín 225.000€

Coín Дом

3

1

89 m2

5292 m2

Country House for Sale with AFO and Spacious Grounds in Coin This charming single-story country house, certified with AFO (Assimilated Out of Ordination), offers a practical and cozy design, ideal for those seeking to enjoy tranquility and nature. - Interior Layout Upon entering, you'll find a spacious open-concept living room that integrates an American-style kitchen, creating a functional and airy space. This area features an air conditioning split to keep a cool environment during the summer. The house includes 3 spacious bedrooms, one currently used as a storage room, along with a full bathroom and a small laundry room with a washing machine. - Outdoor Areas Outside, the property offers two covered terraces totaling 74 m². The first terrace, located at the entrance of the house, is fully equipped with a sink, barbecue, and oven, perfect for family gatherings and outdoor meals. The second terrace is at the back of the house, providing an additional space. There is also an extra storage room on the exterior. - Land and Amenities The property, fully fenced and on flat terrain, encompasses a plot of 5,292 m². It features a variety of fruit trees, including olive trees, fig trees, grapevines, and weeping willows, ideal for those who want to enjoy a natural environment. There is also a covered parking area, perfect for protecting your car from high temperatures or heavy rain. The house's water supply comes directly from the town of Coín. - Location and Access The property is easily accessible with a paved road, except for the last 300 meters. It is located just 5 minutes from Coín's shopping areas. An ideal opportunity to enjoy country life with all the comforts!