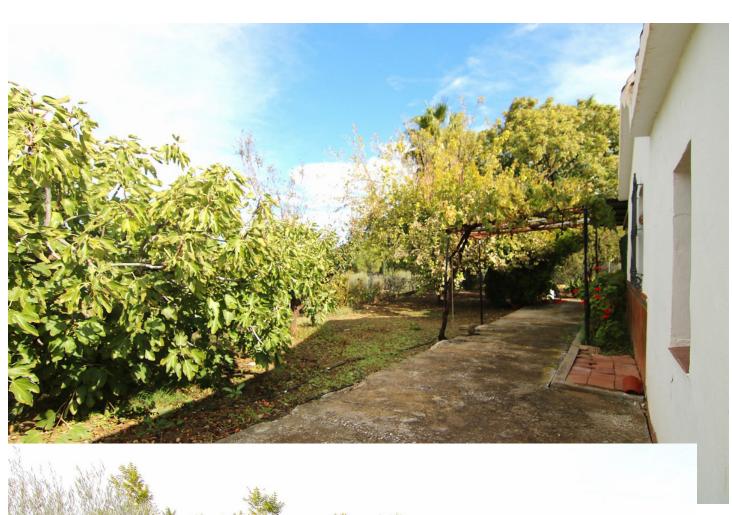

## Продажа - Дом - Coín 225.000€

Coín Дом

3

1

89 m2

5292 m2

Country House for Sale with AFO and Spacious Grounds in Coin This charming single-story country house, certified with AFO (Assimilated Out of Ordination), offers a practical and cozy design, ideal for those seeking to enjoy tranquility and nature. - Interior Layout Upon entering, you'll find a spacious open-concept living room that integrates an American-style kitchen, creating a functional and airy space. This area features an air conditioning split to keep a cool environment during the summer. The house includes 3 spacious bedrooms, one currently used as a storage room, along with a full bathroom and a small laundry room with a washing machine. - Outdoor Areas Outside, the property offers two covered terraces totaling 74 m². The first terrace, located at the entrance of the house, is fully equipped with a sink, barbecue, and oven, perfect for family gatherings and outdoor meals. The second terrace is at the back of the house, providing an additional space. There is also an extra storage room on the exterior. - Land and Amenities The property, fully fenced and on flat terrain, encompasses a plot of 5,292 m². It features a variety of fruit trees, including olive trees, fig trees, grapevines, and weeping willows, ideal for those who want to enjoy a natural environment. There is also a covered parking area, perfect for protecting your car from high temperatures or heavy rain. The house's water supply comes directly from the town of Coín. - Location and Access The property is easily accessible with a paved road, except for the last 300 meters. It is located just 5 minutes from Coín's shopping areas. An ideal opportunity to enjoy country life with all the comforts!