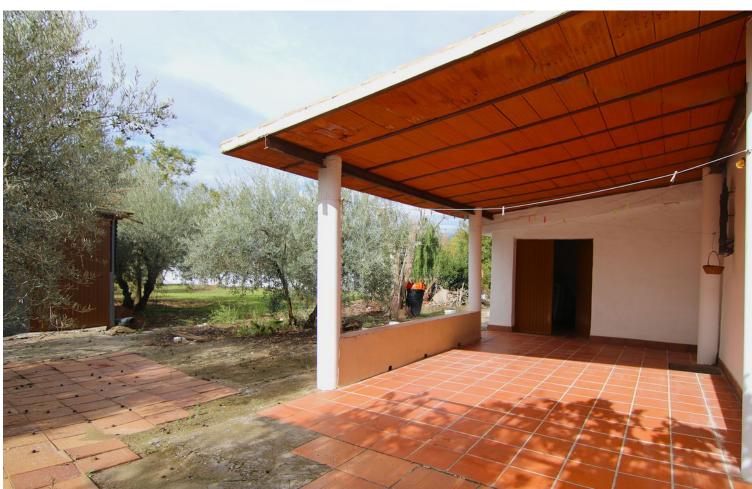

## Продажа - Дом - Coín 225.000€

Coín Дом

3

1

89 m2

5292 m2

Country House for Sale with AFO and Spacious Grounds in Coin This charming single-story country house, certified with AFO (Assimilated Out of Ordination), offers a practical and cozy design, ideal for those seeking to enjoy tranquility and nature. - Interior Layout Upon entering, you'll find a spacious open-concept living room that integrates an American-style kitchen, creating a functional and airy space. This area features an air conditioning split to keep a cool environment during the summer. The house includes 3 spacious bedrooms, one currently used as a storage room, along with a full bathroom and a small laundry room with a washing machine. - Outdoor Areas Outside, the property offers two covered terraces totaling 74 m². The first terrace, located at the entrance of the house, is fully equipped with a sink, barbecue, and oven, perfect for family gatherings and outdoor meals. The second terrace is at the back of the house, providing an additional space. There is also an extra storage room on the exterior. - Land and Amenities The property, fully fenced and on flat terrain, encompasses a plot of 5,292 m². It features a variety of fruit trees, including olive trees, fig trees, grapevines, and weeping willows, ideal for those who want to enjoy a natural environment. There is also a covered parking area, perfect for protecting your car from high temperatures or heavy rain. The house's water supply comes directly from the town of Coín. - Location and Access The property is easily accessible with a paved road, except for the last 300 meters. It is located just 5 minutes from Coín's shopping areas. An ideal opportunity to enjoy country life with all the comforts!