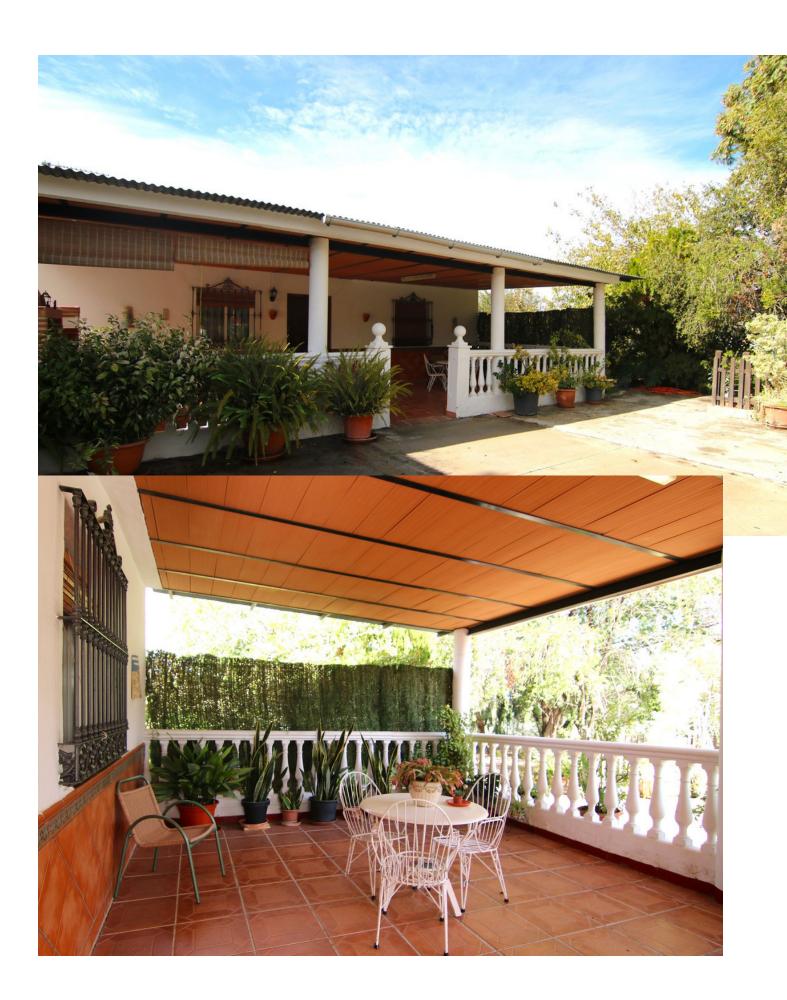

## Продажа - Дом - Coín 225.000€

Coín Дом

3

1

89 m2

5292 m2

Country House for Sale with AFO and Spacious Grounds in Coin This charming single-story country house, certified with AFO (Assimilated Out of Ordination), offers a practical and cozy design, ideal for those seeking to enjoy tranquility and nature. - Interior Layout Upon entering, you'll find a spacious open-concept living room that integrates an American-style kitchen, creating a functional and airy space. This area features an air conditioning split to keep a cool environment during the summer. The house includes 3 spacious bedrooms, one currently used as a storage room, along with a full bathroom and a small laundry room with a washing machine. - Outdoor Areas Outside, the property offers two covered terraces totaling 74 m². The first terrace, located at the entrance of the house, is fully equipped with a sink, barbecue, and oven, perfect for family gatherings and outdoor meals. The second terrace is at the back of the house, providing an additional space. There is also an extra storage room on the exterior. - Land and Amenities The property, fully fenced and on flat terrain, encompasses a plot of 5,292 m². It features a variety of fruit trees, including olive trees, fig trees, grapevines, and weeping willows, ideal for those who want to enjoy a natural environment. There is also a covered parking area, perfect for protecting your car from high temperatures or heavy rain. The house's water supply comes directly from the town of Coín. - Location and Access The property is easily accessible with a paved road, except for the last 300 meters. It is located just 5 minutes from Coín's shopping areas. An ideal opportunity to enjoy country life with all the comforts!