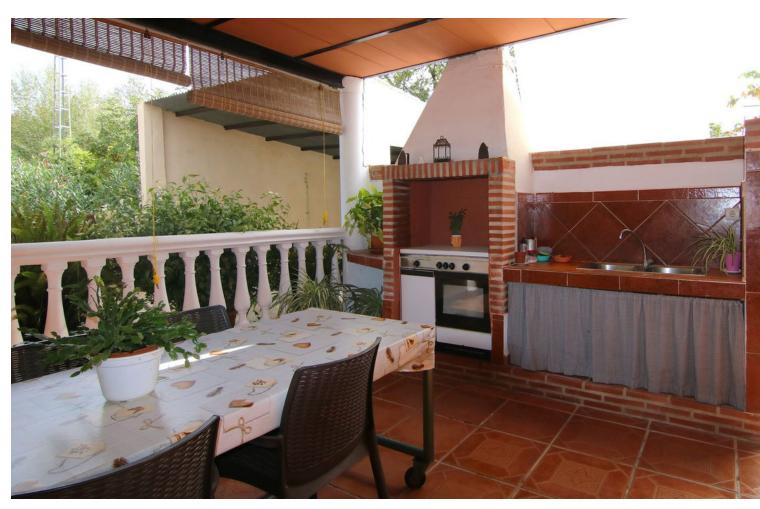

## Продажа - Дом - Coín 225.000€

Coín Дом

3

1

89 m2

5292 m2

Country House for Sale with AFO and Spacious Grounds in Coin This charming single-story country house, certified with AFO (Assimilated Out of Ordination), offers a practical and cozy design, ideal for those seeking to enjoy tranquility and nature. - Interior Layout Upon entering, you'll find a spacious open-concept living room that integrates an American-style kitchen, creating a functional and airy space. This area features an air conditioning split to keep a cool environment during the summer. The house includes 3 spacious bedrooms, one currently used as a storage room, along with a full bathroom and a small laundry room with a washing machine. - Outdoor Areas Outside, the property offers two covered terraces totaling 74 m². The first terrace, located at the entrance of the house, is fully equipped with a sink, barbecue, and oven, perfect for family gatherings and outdoor meals. The second terrace is at the back of the house, providing an additional space. There is also an extra storage room on the exterior. - Land and Amenities The property, fully fenced and on flat terrain, encompasses a plot of 5,292 m². It features a variety of fruit trees, including olive trees, fig trees, grapevines, and weeping willows, ideal for those who want to enjoy a natural environment. There is also a covered parking area, perfect for protecting your car from high temperatures or heavy rain. The house's water supply comes directly from the town of Coín. - Location and Access The property is easily accessible with a paved road, except for the last 300 meters. It is located just 5 minutes from Coín's shopping areas. An ideal opportunity to enjoy country life with all the comforts!