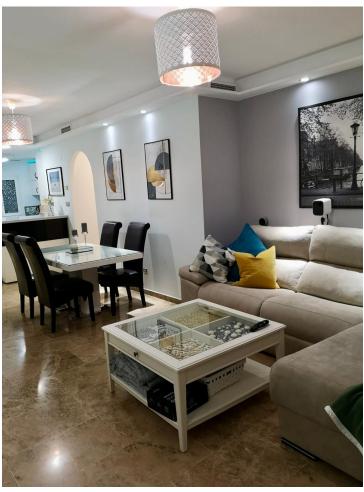

## Продажа - Апартамент - Riviera del Sol 372.000€

Riviera del Sol Апартамент

2

2

120 m2

Ground Floor Apartment with Pool Access in Riviera del Sol Nestled in the serene community of Riviera del Sol, this well-maintained ground floor apartment spans a comfortable 120 square meters. Featuring two bedrooms and two bathrooms, this property is perfect for those seeking a blend of convenience and tranquility. The apartment boasts a spacious open-plan kitchen, fitted with necessary appliances and benefitting from a large, bright window that fills the space with natural light. Adjacent to the kitchen is the living room, which also enjoys ample brightness, making it an inviting space for relaxation and gatherings. The bedrooms come with fitted wardrobes, providing adequate storage space and maintaining the clean lines of the room's design. The property offers two bathrooms, one equipped with a shower and the other with a bathtub, catering to varied preferences. Externally, residents benefit from the communal amenities, which include a refreshing pool and well-maintained gardens, ensuring a peaceful outdoor environment. Additionally, parking is included, offering more convenience to the residents. Situated in a strategic location, the apartment is well-connected via local transportation options. Riviera del Sol is known for its friendly neighborhood vibe with easy access to local shops, restaurants, and cafes. The blend of quiet residential havens and vibrant local amenities makes it an attractive location for potential buyers seeking both calm and connectivity. The apartment is not furnished, allowing buyers the opportunity to personalize the space to their own tastes and needs. Whether you're looking for a comfortable home or a smart investment opportunity, this ground floor apartment certainly stands as a practical choice in a sought-after area.