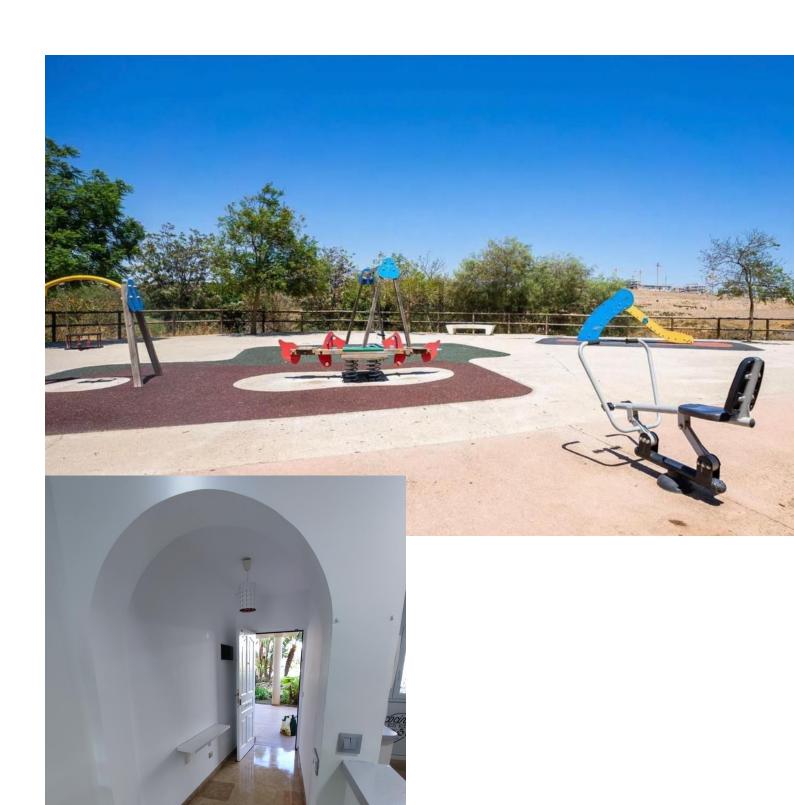

## Продажа - Апартамент - Riviera del Sol 372.000€

Riviera del Sol Апартамент

2

2

120 m2

Ground Floor Apartment with Pool Access in Riviera del Sol Nestled in the serene community of Riviera del Sol, this well-maintained ground floor apartment spans a comfortable 120 square meters. Featuring two bedrooms and two bathrooms, this property is perfect for those seeking a blend of convenience and tranquility. The apartment boasts a spacious open-plan kitchen, fitted with necessary appliances and benefitting from a large, bright window that fills the space with natural light. Adjacent to the kitchen is the living room, which also enjoys ample brightness, making it an inviting space for relaxation and gatherings. The bedrooms come with fitted wardrobes, providing adequate storage space and maintaining the clean lines of the room's design. The property offers two bathrooms, one equipped with a shower and the other with a bathtub, catering to varied preferences. Externally, residents benefit from the communal amenities, which include a refreshing pool and well-maintained gardens, ensuring a peaceful outdoor environment. Additionally, parking is included, offering more convenience to the residents. Situated in a strategic location, the apartment is well-connected via local transportation options. Riviera del Sol is known for its friendly neighborhood vibe with easy access to local shops, restaurants, and cafes. The blend of quiet residential havens and vibrant local amenities makes it an attractive location for potential buyers seeking both calm and connectivity. The apartment is not furnished, allowing buyers the opportunity to personalize the space to their own tastes and needs. Whether you're looking for a comfortable home or a smart investment opportunity, this ground floor apartment certainly stands as a practical choice in a sought-after area.