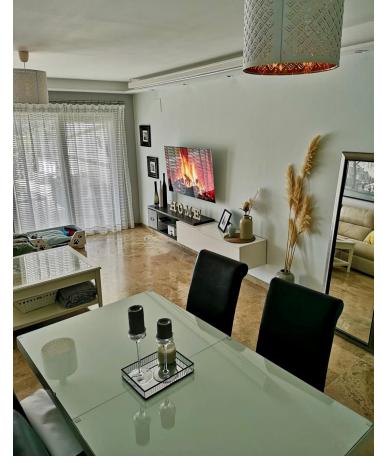

## Продажа - Апартамент - Riviera del Sol 372.000€

Riviera del Sol Апартамент

2

2

120 m2

Ground Floor Apartment with Pool Access in Riviera del Sol Nestled in the serene community of Riviera del Sol, this well-maintained ground floor apartment spans a comfortable 120 square meters. Featuring two bedrooms and two bathrooms, this property is perfect for those seeking a blend of convenience and tranquility. The apartment boasts a spacious open-plan kitchen, fitted with necessary appliances and benefitting from a large, bright window that fills the space with natural light. Adjacent to the kitchen is the living room, which also enjoys ample brightness, making it an inviting space for relaxation and gatherings. The bedrooms come with fitted wardrobes, providing adequate storage space and maintaining the clean lines of the room's design. The property offers two bathrooms, one equipped with a shower and the other with a bathtub, catering to varied preferences. Externally, residents benefit from the communal amenities, which include a refreshing pool and well-maintained gardens, ensuring a peaceful outdoor environment. Additionally, parking is included, offering more convenience to the residents. Situated in a strategic location, the apartment is well-connected via local transportation options. Riviera del Sol is known for its friendly neighborhood vibe with easy access to local shops, restaurants, and cafes. The blend of quiet residential havens and vibrant local amenities makes it an attractive location for potential buyers seeking both calm and connectivity. The apartment is not furnished, allowing buyers the opportunity to personalize the space to their own tastes and needs. Whether you're looking for a comfortable home or a smart investment opportunity, this ground floor apartment certainly stands as a practical choice in a sought-after area.