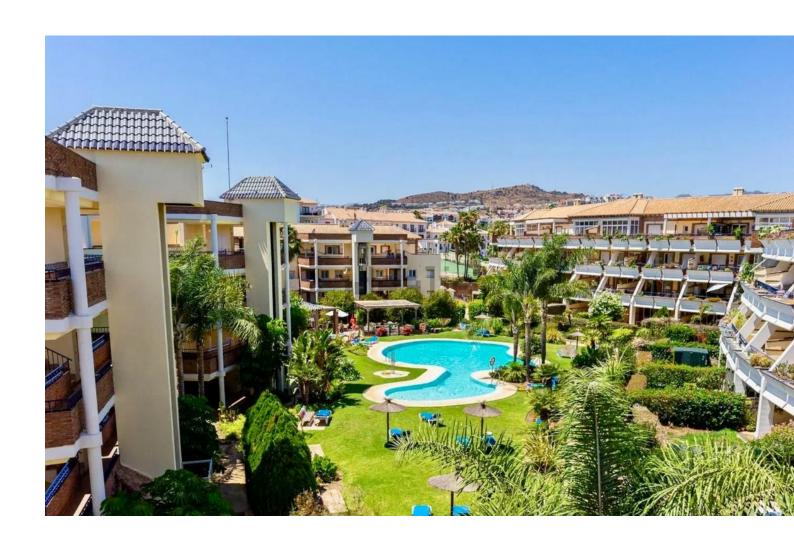

## Продажа - Апартамент - Riviera del Sol 372.000€

Riviera del Sol Апартамент

2

2

120 m2

Ground Floor Apartment with Pool Access in Riviera del Sol Nestled in the serene community of Riviera del Sol, this well-maintained ground floor apartment spans a comfortable 120 square meters. Featuring two bedrooms and two bathrooms, this property is perfect for those seeking a blend of convenience and tranquility. The apartment boasts a spacious open-plan kitchen, fitted with necessary appliances and benefitting from a large, bright window that fills the space with natural light. Adjacent to the kitchen is the living room, which also enjoys ample brightness, making it an inviting space for relaxation and gatherings. The bedrooms come with fitted wardrobes, providing adequate storage space and maintaining the clean lines of the room's design. The property offers two bathrooms, one equipped with a shower and the other with a bathtub, catering to varied preferences. Externally, residents benefit from the communal amenities, which include a refreshing pool and well-maintained gardens, ensuring a peaceful outdoor environment. Additionally, parking is included, offering more convenience to the residents. Situated in a strategic location, the apartment is well-connected via local transportation options. Riviera del Sol is known for its friendly neighborhood vibe with easy access to local shops, restaurants, and cafes. The blend of quiet residential havens and vibrant local amenities makes it an attractive location for potential buyers seeking both calm and connectivity. The apartment is not furnished, allowing buyers the opportunity to personalize the space to their own tastes and needs. Whether you're looking for a comfortable home or a smart investment opportunity, this ground floor apartment certainly stands as a practical choice in a sought-after area.