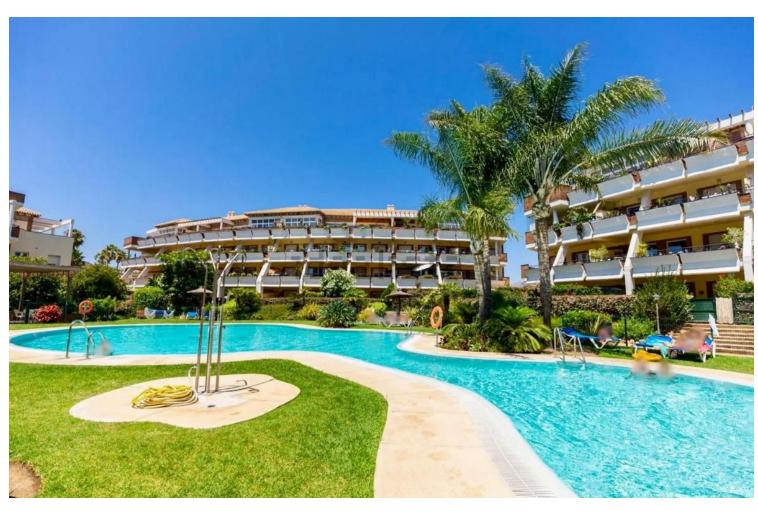

## Продажа - Апартамент - Riviera del Sol 372.000€

Riviera del Sol Апартамент

2

2

120 m2

Ground Floor Apartment with Pool Access in Riviera del Sol Nestled in the serene community of Riviera del Sol, this well-maintained ground floor apartment spans a comfortable 120 square meters. Featuring two bedrooms and two bathrooms, this property is perfect for those seeking a blend of convenience and tranquility. The apartment boasts a spacious open-plan kitchen, fitted with necessary appliances and benefitting from a large, bright window that fills the space with natural light. Adjacent to the kitchen is the living room, which also enjoys ample brightness, making it an inviting space for relaxation and gatherings. The bedrooms come with fitted wardrobes, providing adequate storage space and maintaining the clean lines of the room's design. The property offers two bathrooms, one equipped with a shower and the other with a bathtub, catering to varied preferences. Externally, residents benefit from the communal amenities, which include a refreshing pool and well-maintained gardens, ensuring a peaceful outdoor environment. Additionally, parking is included, offering more convenience to the residents. Situated in a strategic location, the apartment is well-connected via local transportation options. Riviera del Sol is known for its friendly neighborhood vibe with easy access to local shops, restaurants, and cafes. The blend of quiet residential havens and vibrant local amenities makes it an attractive location for potential buyers seeking both calm and connectivity. The apartment is not furnished, allowing buyers the opportunity to personalize the space to their own tastes and needs. Whether you're looking for a comfortable home or a smart investment opportunity, this ground floor apartment certainly stands as a practical choice in a sought-after area.