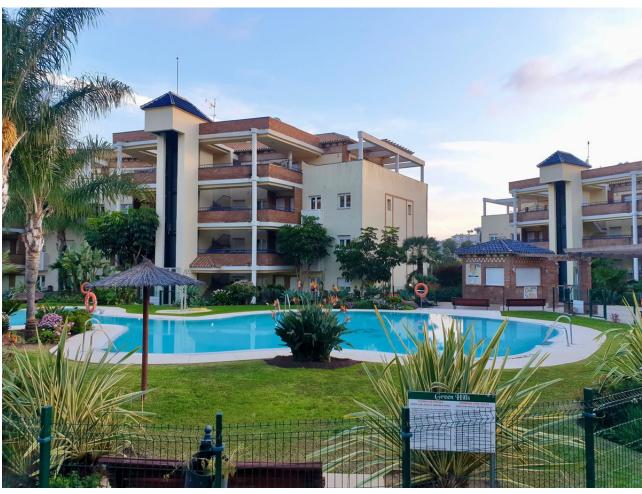

## Продажа - Апартамент - Riviera del Sol 372.000€

Riviera del Sol Апартамент

2

2

120 m2

Ground Floor Apartment with Pool Access in Riviera del Sol Nestled in the serene community of Riviera del Sol, this well-maintained ground floor apartment spans a comfortable 120 square meters. Featuring two bedrooms and two bathrooms, this property is perfect for those seeking a blend of convenience and tranquility. The apartment boasts a spacious open-plan kitchen, fitted with necessary appliances and benefitting from a large, bright window that fills the space with natural light. Adjacent to the kitchen is the living room, which also enjoys ample brightness, making it an inviting space for relaxation and gatherings. The bedrooms come with fitted wardrobes, providing adequate storage space and maintaining the clean lines of the room's design. The property offers two bathrooms, one equipped with a shower and the other with a bathtub, catering to varied preferences. Externally, residents benefit from the communal amenities, which include a refreshing pool and well-maintained gardens, ensuring a peaceful outdoor environment. Additionally, parking is included, offering more convenience to the residents. Situated in a strategic location, the apartment is well-connected via local transportation options. Riviera del Sol is known for its friendly neighborhood vibe with easy access to local shops, restaurants, and cafes. The blend of quiet residential havens and vibrant local amenities makes it an attractive location for potential buyers seeking both calm and connectivity. The apartment is not furnished, allowing buyers the opportunity to personalize the space to their own tastes and needs. Whether you're looking for a comfortable home or a smart investment opportunity, this ground floor apartment certainly stands as a practical choice in a sought-after area.