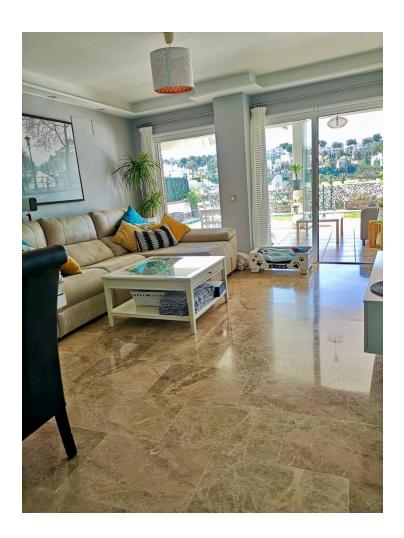

## Продажа - Апартамент - Riviera del Sol 372.000€

Riviera del Sol Апартамент

2

2

120 m2

Ground Floor Apartment with Pool Access in Riviera del Sol Nestled in the serene community of Riviera del Sol, this well-maintained ground floor apartment spans a comfortable 120 square meters. Featuring two bedrooms and two bathrooms, this property is perfect for those seeking a blend of convenience and tranquility. The apartment boasts a spacious open-plan kitchen, fitted with necessary appliances and benefitting from a large, bright window that fills the space with natural light. Adjacent to the kitchen is the living room, which also enjoys ample brightness, making it an inviting space for relaxation and gatherings. The bedrooms come with fitted wardrobes, providing adequate storage space and maintaining the clean lines of the room's design. The property offers two bathrooms, one equipped with a shower and the other with a bathtub, catering to varied preferences. Externally, residents benefit from the communal amenities, which include a refreshing pool and well-maintained gardens, ensuring a peaceful outdoor environment. Additionally, parking is included, offering more convenience to the residents. Situated in a strategic location, the apartment is well-connected via local transportation options. Riviera del Sol is known for its friendly neighborhood vibe with easy access to local shops, restaurants, and cafes. The blend of quiet residential havens and vibrant local amenities makes it an attractive location for potential buyers seeking both calm and connectivity. The apartment is not furnished, allowing buyers the opportunity to personalize the space to their own tastes and needs. Whether you're looking for a comfortable home or a smart investment opportunity, this ground floor apartment certainly stands as a practical choice in a sought-after area.