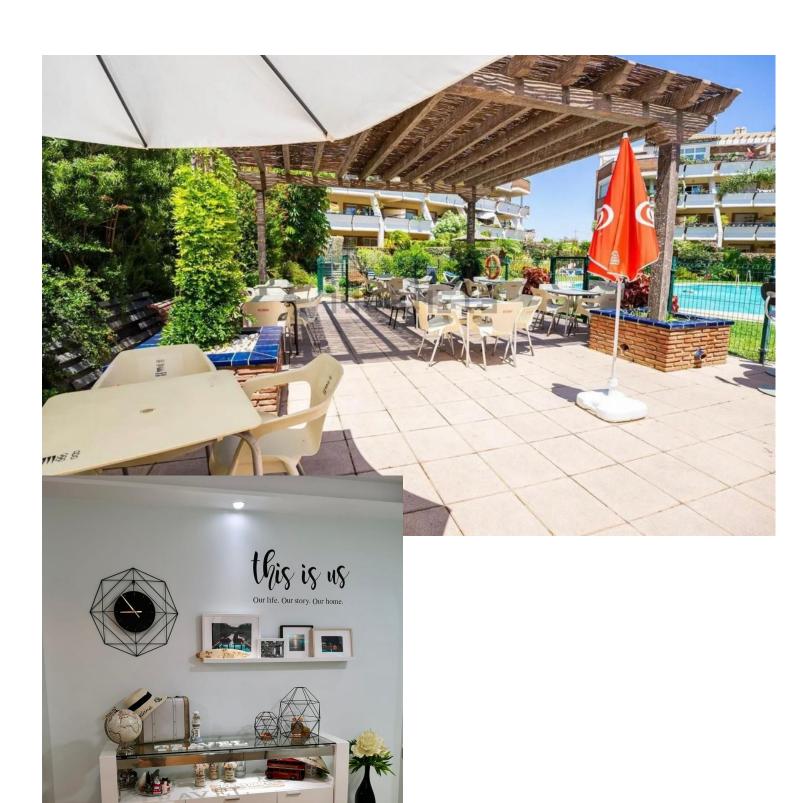

## Продажа - Апартамент - Riviera del Sol 372.000€

Riviera del Sol Апартамент

2

2

120 m2

Ground Floor Apartment with Pool Access in Riviera del Sol Nestled in the serene community of Riviera del Sol, this well-maintained ground floor apartment spans a comfortable 120 square meters. Featuring two bedrooms and two bathrooms, this property is perfect for those seeking a blend of convenience and tranquility. The apartment boasts a spacious open-plan kitchen, fitted with necessary appliances and benefitting from a large, bright window that fills the space with natural light. Adjacent to the kitchen is the living room, which also enjoys ample brightness, making it an inviting space for relaxation and gatherings. The bedrooms come with fitted wardrobes, providing adequate storage space and maintaining the clean lines of the room's design. The property offers two bathrooms, one equipped with a shower and the other with a bathtub, catering to varied preferences. Externally, residents benefit from the communal amenities, which include a refreshing pool and well-maintained gardens, ensuring a peaceful outdoor environment. Additionally, parking is included, offering more convenience to the residents. Situated in a strategic location, the apartment is well-connected via local transportation options. Riviera del Sol is known for its friendly neighborhood vibe with easy access to local shops, restaurants, and cafes. The blend of quiet residential havens and vibrant local amenities makes it an attractive location for potential buyers seeking both calm and connectivity. The apartment is not furnished, allowing buyers the opportunity to personalize the space to their own tastes and needs. Whether you're looking for a comfortable home or a smart investment opportunity, this ground floor apartment certainly stands as a practical choice in a sought-after area.