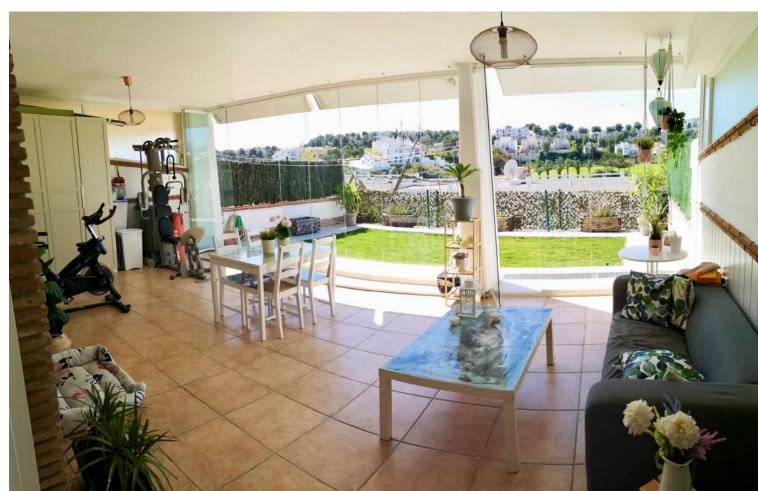

## Продажа - Апартамент - Riviera del Sol 372.000€

Riviera del Sol Апартамент

2

2

120 m2

Ground Floor Apartment with Pool Access in Riviera del Sol Nestled in the serene community of Riviera del Sol, this well-maintained ground floor apartment spans a comfortable 120 square meters. Featuring two bedrooms and two bathrooms, this property is perfect for those seeking a blend of convenience and tranquility. The apartment boasts a spacious open-plan kitchen, fitted with necessary appliances and benefitting from a large, bright window that fills the space with natural light. Adjacent to the kitchen is the living room, which also enjoys ample brightness, making it an inviting space for relaxation and gatherings. The bedrooms come with fitted wardrobes, providing adequate storage space and maintaining the clean lines of the room's design. The property offers two bathrooms, one equipped with a shower and the other with a bathtub, catering to varied preferences. Externally, residents benefit from the communal amenities, which include a refreshing pool and well-maintained gardens, ensuring a peaceful outdoor environment. Additionally, parking is included, offering more convenience to the residents. Situated in a strategic location, the apartment is well-connected via local transportation options. Riviera del Sol is known for its friendly neighborhood vibe with easy access to local shops, restaurants, and cafes. The blend of quiet residential havens and vibrant local amenities makes it an attractive location for potential buyers seeking both calm and connectivity. The apartment is not furnished, allowing buyers the opportunity to personalize the space to their own tastes and needs. Whether you're looking for a comfortable home or a smart investment opportunity, this ground floor apartment certainly stands as a practical choice in a sought-after area.