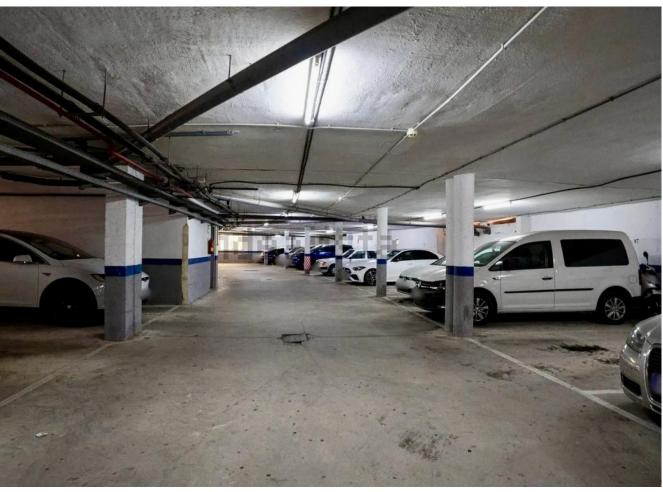

## Продажа - Апартамент - Riviera del Sol 372.000€

Riviera del Sol Апартамент

2

2

120 m2

Ground Floor Apartment with Pool Access in Riviera del Sol Nestled in the serene community of Riviera del Sol, this well-maintained ground floor apartment spans a comfortable 120 square meters. Featuring two bedrooms and two bathrooms, this property is perfect for those seeking a blend of convenience and tranquility. The apartment boasts a spacious open-plan kitchen, fitted with necessary appliances and benefitting from a large, bright window that fills the space with natural light. Adjacent to the kitchen is the living room, which also enjoys ample brightness, making it an inviting space for relaxation and gatherings. The bedrooms come with fitted wardrobes, providing adequate storage space and maintaining the clean lines of the room's design. The property offers two bathrooms, one equipped with a shower and the other with a bathtub, catering to varied preferences. Externally, residents benefit from the communal amenities, which include a refreshing pool and well-maintained gardens, ensuring a peaceful outdoor environment. Additionally, parking is included, offering more convenience to the residents. Situated in a strategic location, the apartment is well-connected via local transportation options. Riviera del Sol is known for its friendly neighborhood vibe with easy access to local shops, restaurants, and cafes. The blend of quiet residential havens and vibrant local amenities makes it an attractive location for potential buyers seeking both calm and connectivity. The apartment is not furnished, allowing buyers the opportunity to personalize the space to their own tastes and needs. Whether you're looking for a comfortable home or a smart investment opportunity, this ground floor apartment certainly stands as a practical choice in a sought-after area.