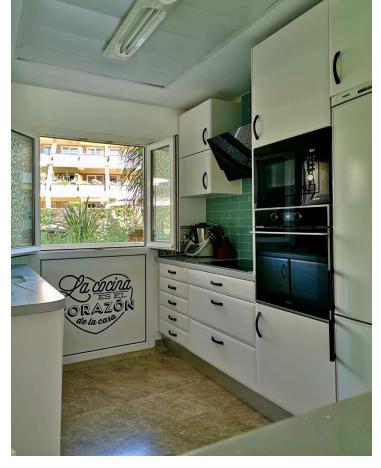

## Продажа - Апартамент - Riviera del Sol 372.000€

Riviera del Sol Апартамент

2

2

120 m2

Ground Floor Apartment with Pool Access in Riviera del Sol Nestled in the serene community of Riviera del Sol, this well-maintained ground floor apartment spans a comfortable 120 square meters. Featuring two bedrooms and two bathrooms, this property is perfect for those seeking a blend of convenience and tranquility. The apartment boasts a spacious open-plan kitchen, fitted with necessary appliances and benefitting from a large, bright window that fills the space with natural light. Adjacent to the kitchen is the living room, which also enjoys ample brightness, making it an inviting space for relaxation and gatherings. The bedrooms come with fitted wardrobes, providing adequate storage space and maintaining the clean lines of the room's design. The property offers two bathrooms, one equipped with a shower and the other with a bathtub, catering to varied preferences. Externally, residents benefit from the communal amenities, which include a refreshing pool and well-maintained gardens, ensuring a peaceful outdoor environment. Additionally, parking is included, offering more convenience to the residents. Situated in a strategic location, the apartment is well-connected via local transportation options. Riviera del Sol is known for its friendly neighborhood vibe with easy access to local shops, restaurants, and cafes. The blend of quiet residential havens and vibrant local amenities makes it an attractive location for potential buyers seeking both calm and connectivity. The apartment is not furnished, allowing buyers the opportunity to personalize the space to their own tastes and needs. Whether you're looking for a comfortable home or a smart investment opportunity, this ground floor apartment certainly stands as a practical choice in a sought-after area.