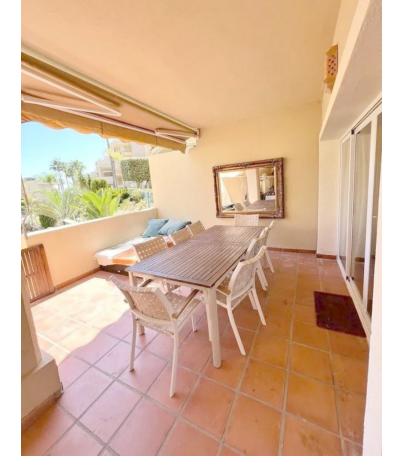

## Коммунальные: 2,316 EUR / год

This ground floor apartment, located in the prestigious area of Bel Air, Estepona East right at its border with Benahavis, presents itself as an ideal option for those seeking a comfortable and well-located home, close to all amenities and with a relaxing environment. Upon entering the apartment, you find a spacious living room that seamlessly integrates with the open-concept kitchen, fully equipped with modern appliances. From the living room, there is access to a private covered terrace with direct access to the garden and the communal pool, providing an atmosphere full of natural light and tranquility. The property features three bedrooms, each with built-in wardrobes offering ample storage space, and two of them with en-suite bathrooms. All three bathrooms are in excellent condition, providing comfort and functionality for the whole family. In the underground communal garage, a parking space is included with the option to acquire a second one, in addition to a large storage room, ideal for additional storage. The residential complex is a gated community with an elevator, pool, and communal gardens. The proximity to golf courses, the beach, and services as well as the excellent condition of the property make this an attractive option for living or investing.