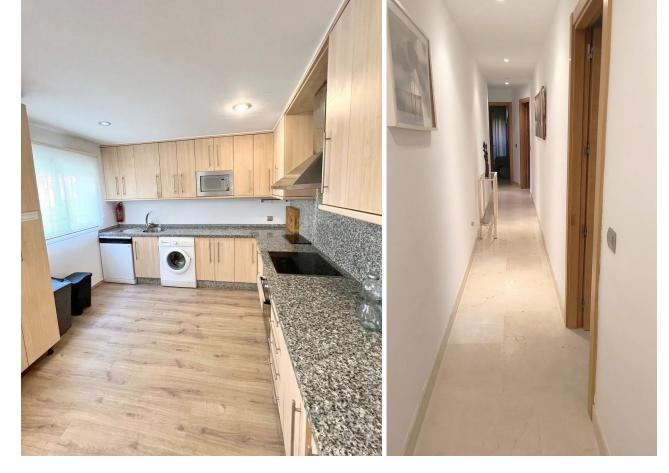

## Коммунальные: 2,316 EUR / год

This ground floor apartment, located in the prestigious area of Bel Air, Estepona East right at its border with Benahavis, presents itself as an ideal option for those seeking a comfortable and well-located home, close to all amenities and with a relaxing environment. Upon entering the apartment, you find a spacious living room that seamlessly integrates with the open-concept kitchen, fully equipped with modern appliances. From the living room, there is access to a private covered terrace with direct access to the garden and the communal pool, providing an atmosphere full of natural light and tranquility. The property features three bedrooms, each with built-in wardrobes offering ample storage space, and two of them with en-suite bathrooms. All three bathrooms are in excellent condition, providing comfort and functionality for the whole family. In the underground communal garage, a parking space is included with the option to acquire a second one, in addition to a large storage room, ideal for additional storage. The residential complex is a gated community with an elevator, pool, and communal gardens. The proximity to golf courses, the beach, and services as well as the excellent condition of the property make this an attractive option for living or investing.