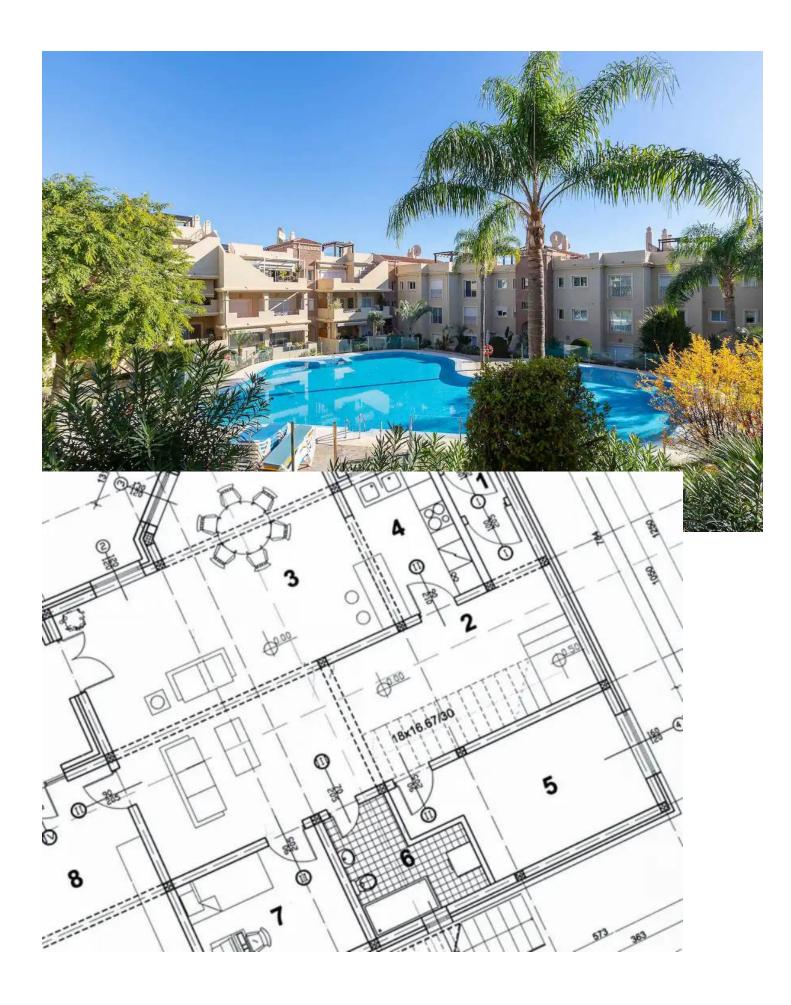

## Коммунальные: 2,316 EUR / год

This ground floor apartment, located in the prestigious area of Bel Air, Estepona East right at its border with Benahavis, presents itself as an ideal option for those seeking a comfortable and well-located home, close to all amenities and with a relaxing environment. Upon entering the apartment, you find a spacious living room that seamlessly integrates with the open-concept kitchen, fully equipped with modern appliances. From the living room, there is access to a private covered terrace with direct access to the garden and the communal pool, providing an atmosphere full of natural light and tranquility. The property features three bedrooms, each with built-in wardrobes offering ample storage space, and two of them with en-suite bathrooms. All three bathrooms are in excellent condition, providing comfort and functionality for the whole family. In the underground communal garage, a parking space is included with the option to acquire a second one, in addition to a large storage room, ideal for additional storage. The residential complex is a gated community with an elevator, pool, and communal gardens. The proximity to golf courses, the beach, and services as well as the excellent condition of the property make this an attractive option for living or investing.