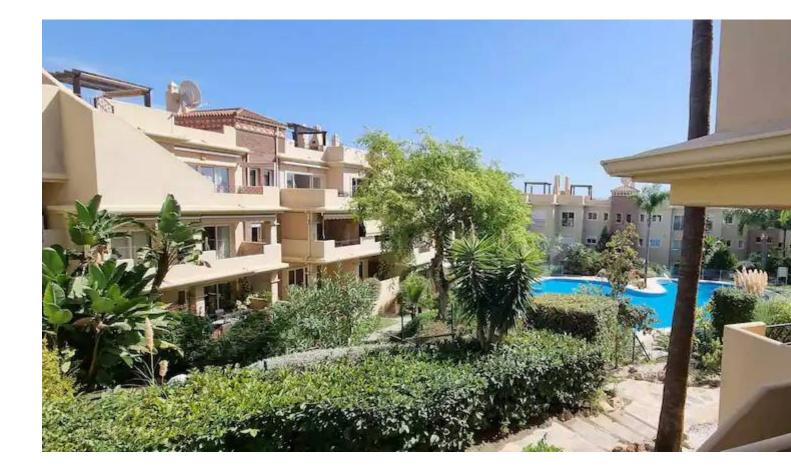

## Коммунальные: 2,316 EUR / год

This ground floor apartment, located in the prestigious area of Bel Air, Estepona East right at its border with Benahavis, presents itself as an ideal option for those seeking a comfortable and well-located home, close to all amenities and with a relaxing environment. Upon entering the apartment, you find a spacious living room that seamlessly integrates with the open-concept kitchen, fully equipped with modern appliances. From the living room, there is access to a private covered terrace with direct access to the garden and the communal pool, providing an atmosphere full of natural light and tranquility. The property features three bedrooms, each with built-in wardrobes offering ample storage space, and two of them with en-suite bathrooms. All three bathrooms are in excellent condition, providing comfort and functionality for the whole family. In the underground communal garage, a parking space is included with the option to acquire a second one, in addition to a large storage room, ideal for additional storage. The residential complex is a gated community with an elevator, pool, and communal gardens. The proximity to golf courses, the beach, and services as well as the excellent condition of the property make this an attractive option for living or investing.

🗸 Бассейн

Состояние Отличное Хорошее Особенности Крытая терраса Лифт Встроенные шкафы Приватная терраса Кладовка Деревянные полы Двойные стеклопакеты бассейн У Общий

Кухня Полностью оборудованная Частично оборудованная