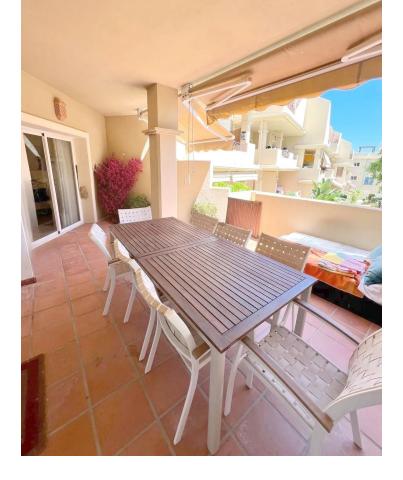

## Коммунальные: 2,316 EUR / год

This ground floor apartment, located in the prestigious area of Bel Air, Estepona East right at its border with Benahavis, presents itself as an ideal option for those seeking a comfortable and well-located home, close to all amenities and with a relaxing environment. Upon entering the apartment, you find a spacious living room that seamlessly integrates with the open-concept kitchen, fully equipped with modern appliances. From the living room, there is access to a private covered terrace with direct access to the garden and the communal pool, providing an atmosphere full of natural light and tranquility. The property features three bedrooms, each with built-in wardrobes offering ample storage space, and two of them with en-suite bathrooms. All three bathrooms are in excellent condition, providing comfort and functionality for the whole family. In the underground communal garage, a parking space is included with the option to acquire a second one, in addition to a large storage room, ideal for additional storage. The residential complex is a gated community with an elevator, pool, and communal gardens. The proximity to golf courses, the beach, and services as well as the excellent condition of the property make this an attractive option for living or investing.

🗸 Бассейн

Состояние Отличное Хорошее Особенности Крытая терраса Лифт Встроенные шкафы Приватная терраса Кладовка Деревянные полы Двойные стеклопакеты бассейн У Общий

Кухня Полностью оборудованная Частично оборудованная