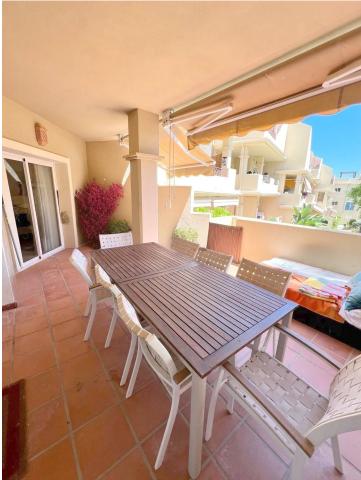

## Коммунальные: 2,316 EUR / год

This ground floor apartment, located in the prestigious area of Bel Air, Estepona East right at its border with Benahavis, presents itself as an ideal option for those seeking a comfortable and well-located home, close to all amenities and with a relaxing environment. Upon entering the apartment, you find a spacious living room that seamlessly integrates with the open-concept kitchen, fully equipped with modern appliances. From the living room, there is access to a private covered terrace with direct access to the garden and the communal pool, providing an atmosphere full of natural light and tranquility. The property features three bedrooms, each with built-in wardrobes offering ample storage space, and two of them with en-suite bathrooms. All three bathrooms are in excellent condition, providing comfort and functionality for the whole family. In the underground communal garage, a parking space is included with the option to acquire a second one, in addition to a large storage room, ideal for additional storage. The residential complex is a gated community with an elevator, pool, and communal gardens. The proximity to golf courses, the beach, and services as well as the excellent condition of the property make this an attractive option for living or investing.