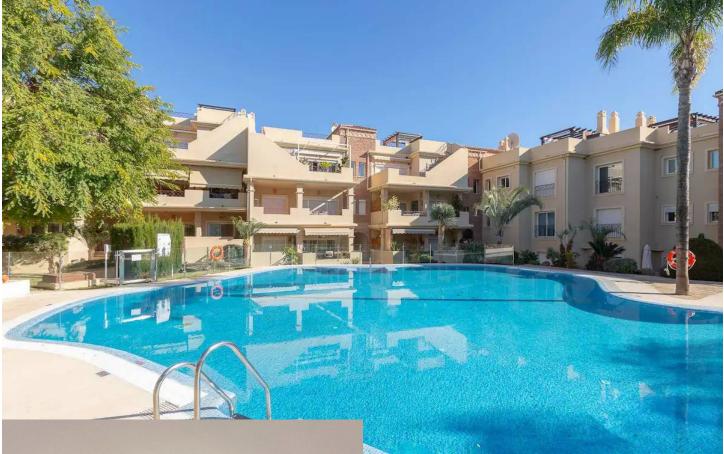

## Коммунальные: 2,316 EUR / год

This ground floor apartment, located in the prestigious area of Bel Air, Estepona East right at its border with Benahavis, presents itself as an ideal option for those seeking a comfortable and well-located home, close to all amenities and with a relaxing environment. Upon entering the apartment, you find a spacious living room that seamlessly integrates with the open-concept kitchen, fully equipped with modern appliances. From the living room, there is access to a private covered terrace with direct access to the garden and the communal pool, providing an atmosphere full of natural light and tranquility. The property features three bedrooms, each with built-in wardrobes offering ample storage space, and two of them with en-suite bathrooms. All three bathrooms are in excellent condition, providing comfort and functionality for the whole family. In the underground communal garage, a parking space is included with the option to acquire a second one, in addition to a large storage room, ideal for additional storage. The residential complex is a gated community with an elevator, pool, and communal gardens. The proximity to golf courses, the beach, and services as well as the excellent condition of the property make this an attractive option for living or investing.

🗸 Бассейн

Состояние Отличное Хорошее Особенности Крытая терраса Лифт Встроенные шкафы Приватная терраса Кладовка Деревянные полы Двойные стеклопакеты бассейн У Общий

Кухня Полностью оборудованная Частично оборудованная