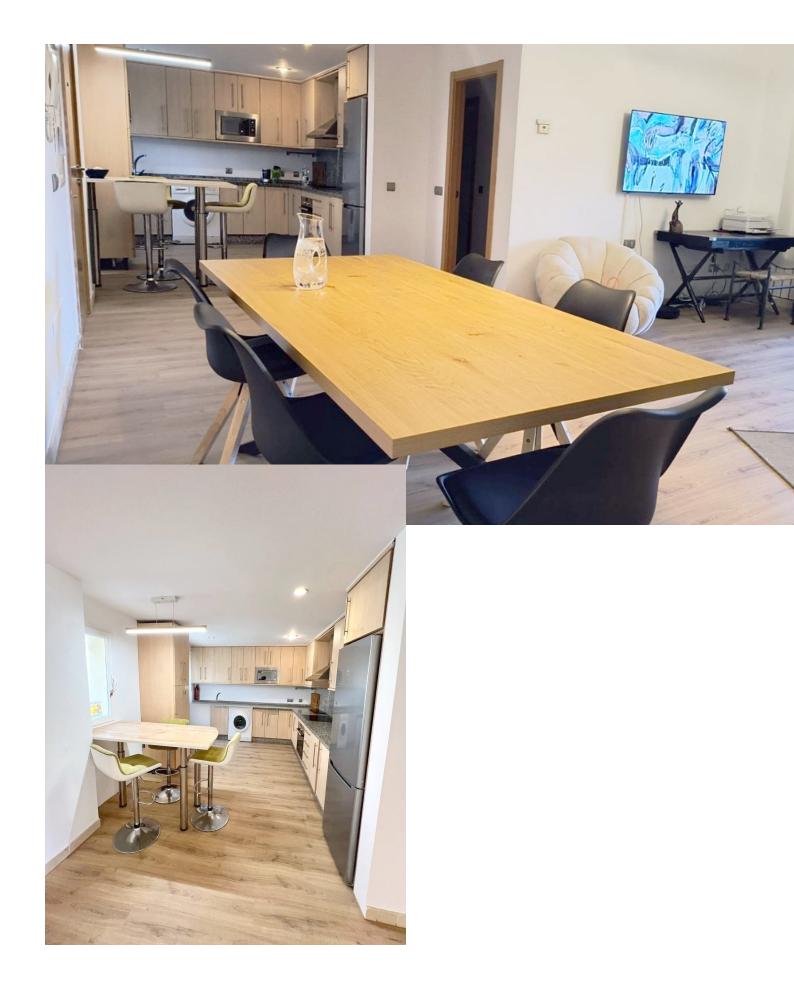

## Коммунальные: 2,316 EUR / год

This ground floor apartment, located in the prestigious area of Bel Air, Estepona East right at its border with Benahavis, presents itself as an ideal option for those seeking a comfortable and well-located home, close to all amenities and with a relaxing environment. Upon entering the apartment, you find a spacious living room that seamlessly integrates with the open-concept kitchen, fully equipped with modern appliances. From the living room, there is access to a private covered terrace with direct access to the garden and the communal pool, providing an atmosphere full of natural light and tranquility. The property features three bedrooms, each with built-in wardrobes offering ample storage space, and two of them with en-suite bathrooms. All three bathrooms are in excellent condition, providing comfort and functionality for the whole family. In the underground communal garage, a parking space is included with the option to acquire a second one, in addition to a large storage room, ideal for additional storage. The residential complex is a gated community with an elevator, pool, and communal gardens. The proximity to golf courses, the beach, and services as well as the excellent condition of the property make this an attractive option for living or investing.