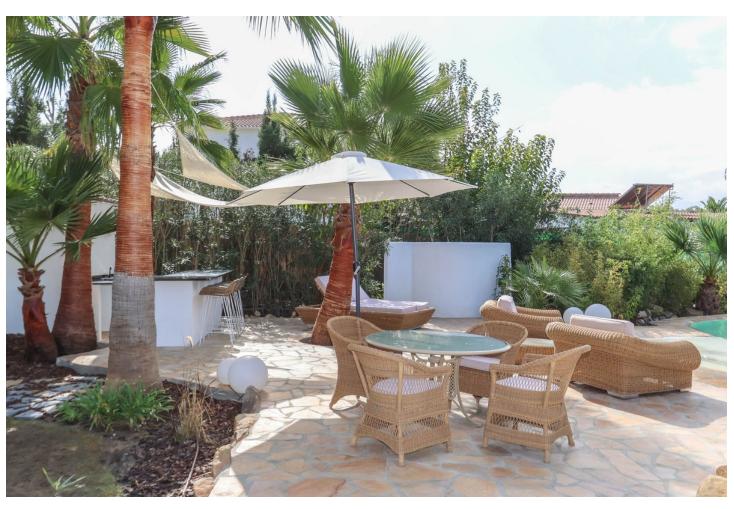

## Продажа - Дом - Coín 449.00€

Coín Дом

ИБИ: 444 EUR / год

3

2

137 m2

2000 m2

CHARMING Country Finca . A little Oasis . Spacious flat plot . Private and SECLUDED . Beautiful sub-tropical planting . Character Property . Town Water, Well Water, Irrigation Water . Solar and Mains Electricity WOW, is your immediate reaction when the gates open to this very special finca on the outskirts of Coin. Property Details: Welcome to this charming finca with sub-tropical planting and mature mediterranean trees a true oasis in the counrtyside of Coin. This beautifully presented finca has a shaded terrace that runs along the front of the property with traditional andalucian arches adding that touch of extra charm. You can not help but to imagine spending very lovely evenings here relaxing, entering and enjoying the beautilful garden and tranquil atmosphere. The garden and relaxation areas have been designed to take advantange of the outdoor lifestyle we enjoy here with bar area, bbq and bathing area. The property is presented in excellent condition but is also is very much blank canvas for the new owners to add their stamp. The spacious lounge has a feature fireplace to provide the winter heat with an open plan with the kitchen is located in the corner of the lounge. Master Bedroom with ensuite bathroom and walk-in closet is located to the right of the lounge. There are two further double bedrooms, bathroom and utility room. Living Accommodation 100,10 Shaded Porch 37,32 Outdoor area and Land: Flat Landscaped garden Views: Garden and distant mountains Access: Concrete and recently rennovated track. 10 minute drive from La Trocha