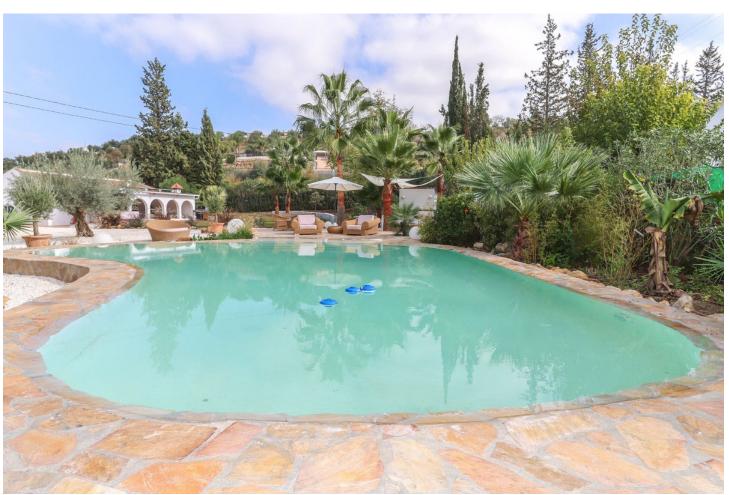

## Продажа - Дом - Coín 449.00€

Coín Дом

ИБИ: 444 EUR / год

3

2

137 m2

2000 m2

CHARMING Country Finca . A little Oasis . Spacious flat plot . Private and SECLUDED . Beautiful sub-tropical planting . Character Property . Town Water, Well Water, Irrigation Water . Solar and Mains Electricity WOW, is your immediate reaction when the gates open to this very special finca on the outskirts of Coin. Property Details: Welcome to this charming finca with sub-tropical planting and mature mediterranean trees a true oasis in the counrtyside of Coin. This beautifully presented finca has a shaded terrace that runs along the front of the property with traditional andalucian arches adding that touch of extra charm. You can not help but to imagine spending very lovely evenings here relaxing, entering and enjoying the beautilful garden and tranquil atmosphere. The garden and relaxation areas have been designed to take advantange of the outdoor lifestyle we enjoy here with bar area, bbq and bathing area. The property is presented in excellent condition but is also is very much blank canvas for the new owners to add their stamp. The spacious lounge has a feature fireplace to provide the winter heat with an open plan with the kitchen is located in the corner of the lounge. Master Bedroom with ensuite bathroom and walk-in closet is located to the right of the lounge. There are two further double bedrooms, bathroom and utility room. Living Accommodation 100,10 Shaded Porch 37,32 Outdoor area and Land: Flat Landscaped garden Views: Garden and distant mountains Access: Concrete and recently rennovated track. 10 minute drive from La Trocha