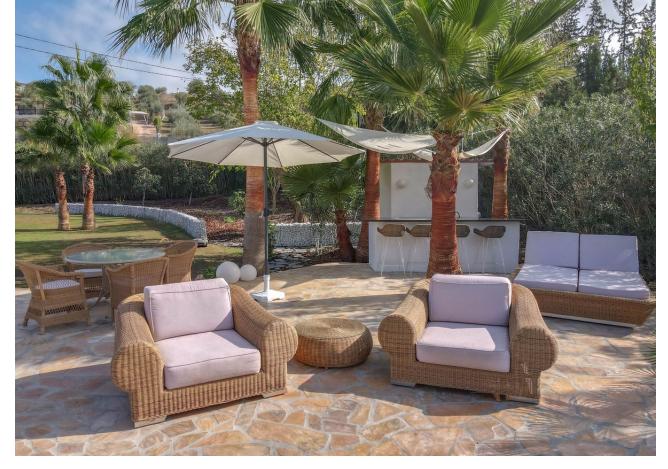

## Продажа - Дом - Coín 449.00€

Coín Дом

ИБИ: 444 EUR / год

3

2

137 m2

2000 m2

CHARMING Country Finca . A little Oasis . Spacious flat plot . Private and SECLUDED . Beautiful sub-tropical planting . Character Property . Town Water, Well Water, Irrigation Water . Solar and Mains Electricity WOW, is your immediate reaction when the gates open to this very special finca on the outskirts of Coin. Property Details: Welcome to this charming finca with sub-tropical planting and mature mediterranean trees a true oasis in the counrtyside of Coin. This beautifully presented finca has a shaded terrace that runs along the front of the property with traditional andalucian arches adding that touch of extra charm. You can not help but to imagine spending very lovely evenings here relaxing, entering and enjoying the beautilful garden and tranquil atmosphere. The garden and relaxation areas have been designed to take advantange of the outdoor lifestyle we enjoy here with bar area, bbq and bathing area. The property is presented in excellent condition but is also is very much blank canvas for the new owners to add their stamp. The spacious lounge has a feature fireplace to provide the winter heat with an open plan with the kitchen is located in the corner of the lounge. Master Bedroom with ensuite bathroom and walk-in closet is located to the right of the lounge. There are two further double bedrooms, bathroom and utility room. Living Accommodation 100,10 Shaded Porch 37,32 Outdoor area and Land: Flat Landscaped garden Views: Garden and distant mountains Access: Concrete and recently rennovated track. 10 minute drive from La Trocha