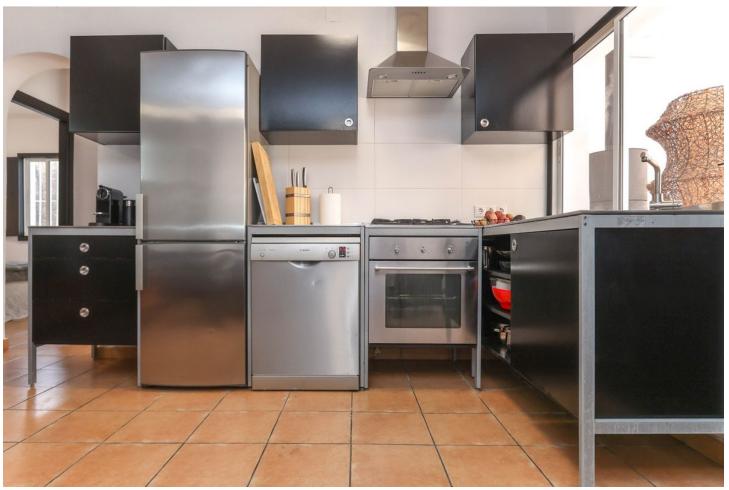

## Продажа - Дом - Coín 449.00€

Coín Дом

ИБИ: 444 EUR / год

3

2

137 m2

2000 m2

CHARMING Country Finca . A little Oasis . Spacious flat plot . Private and SECLUDED . Beautiful sub-tropical planting . Character Property . Town Water, Well Water, Irrigation Water . Solar and Mains Electricity WOW, is your immediate reaction when the gates open to this very special finca on the outskirts of Coin. Property Details: Welcome to this charming finca with sub-tropical planting and mature mediterranean trees a true oasis in the counrtyside of Coin. This beautifully presented finca has a shaded terrace that runs along the front of the property with traditional andalucian arches adding that touch of extra charm. You can not help but to imagine spending very lovely evenings here relaxing, entering and enjoying the beautilful garden and tranquil atmosphere. The garden and relaxation areas have been designed to take advantange of the outdoor lifestyle we enjoy here with bar area, bbq and bathing area. The property is presented in excellent condition but is also is very much blank canvas for the new owners to add their stamp. The spacious lounge has a feature fireplace to provide the winter heat with an open plan with the kitchen is located in the corner of the lounge. Master Bedroom with ensuite bathroom and walk-in closet is located to the right of the lounge. There are two further double bedrooms, bathroom and utility room. Living Accommodation 100,10 Shaded Porch 37,32 Outdoor area and Land: Flat Landscaped garden Views: Garden and distant mountains Access: Concrete and recently rennovated track. 10 minute drive from La Trocha