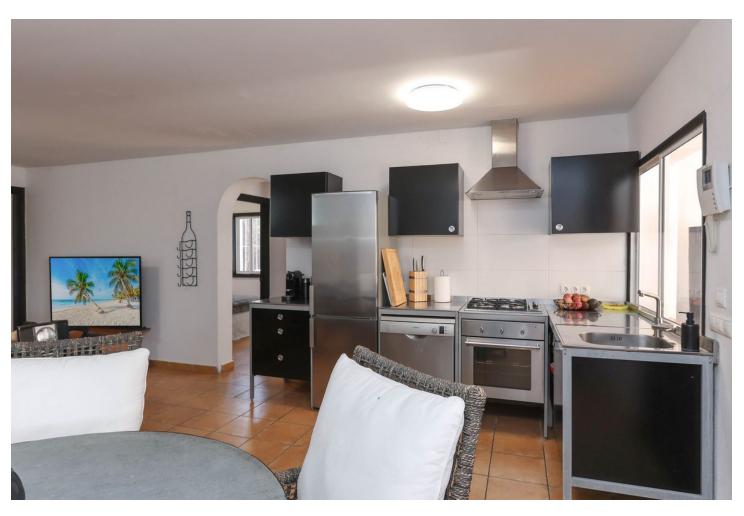

## Продажа - Дом - Coín 449.00€

Coín Дом

ИБИ: 444 EUR / год

3

2

137 m2

2000 m2

CHARMING Country Finca . A little Oasis . Spacious flat plot . Private and SECLUDED . Beautiful sub-tropical planting . Character Property . Town Water, Well Water, Irrigation Water . Solar and Mains Electricity WOW, is your immediate reaction when the gates open to this very special finca on the outskirts of Coin. Property Details: Welcome to this charming finca with sub-tropical planting and mature mediterranean trees a true oasis in the counrtyside of Coin. This beautifully presented finca has a shaded terrace that runs along the front of the property with traditional andalucian arches adding that touch of extra charm. You can not help but to imagine spending very lovely evenings here relaxing, entering and enjoying the beautilful garden and tranquil atmosphere. The garden and relaxation areas have been designed to take advantange of the outdoor lifestyle we enjoy here with bar area, bbq and bathing area. The property is presented in excellent condition but is also is very much blank canvas for the new owners to add their stamp. The spacious lounge has a feature fireplace to provide the winter heat with an open plan with the kitchen is located in the corner of the lounge. Master Bedroom with ensuite bathroom and walk-in closet is located to the right of the lounge. There are two further double bedrooms, bathroom and utility room. Living Accommodation 100,10 Shaded Porch 37,32 Outdoor area and Land: Flat Landscaped garden Views: Garden and distant mountains Access: Concrete and recently rennovated track. 10 minute drive from La Trocha