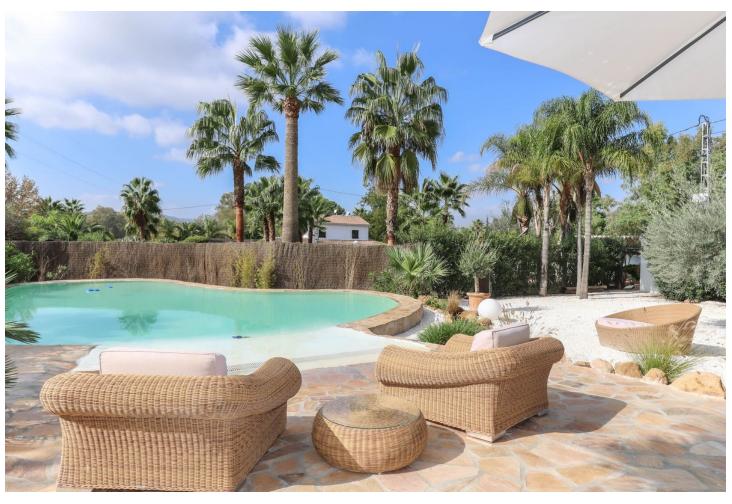

## Продажа - Дом - Coín 449.00€

Coín Дом

ИБИ: 444 EUR / год

3

2

137 m2

2000 m2

CHARMING Country Finca . A little Oasis . Spacious flat plot . Private and SECLUDED . Beautiful sub-tropical planting . Character Property . Town Water, Well Water, Irrigation Water . Solar and Mains Electricity WOW, is your immediate reaction when the gates open to this very special finca on the outskirts of Coin. Property Details: Welcome to this charming finca with sub-tropical planting and mature mediterranean trees a true oasis in the counrtyside of Coin. This beautifully presented finca has a shaded terrace that runs along the front of the property with traditional andalucian arches adding that touch of extra charm. You can not help but to imagine spending very lovely evenings here relaxing, entering and enjoying the beautilful garden and tranquil atmosphere. The garden and relaxation areas have been designed to take advantange of the outdoor lifestyle we enjoy here with bar area, bbq and bathing area. The property is presented in excellent condition but is also is very much blank canvas for the new owners to add their stamp. The spacious lounge has a feature fireplace to provide the winter heat with an open plan with the kitchen is located in the corner of the lounge. Master Bedroom with ensuite bathroom and walk-in closet is located to the right of the lounge. There are two further double bedrooms, bathroom and utility room. Living Accommodation 100,10 Shaded Porch 37,32 Outdoor area and Land: Flat Landscaped garden Views: Garden and distant mountains Access: Concrete and recently rennovated track. 10 minute drive from La Trocha