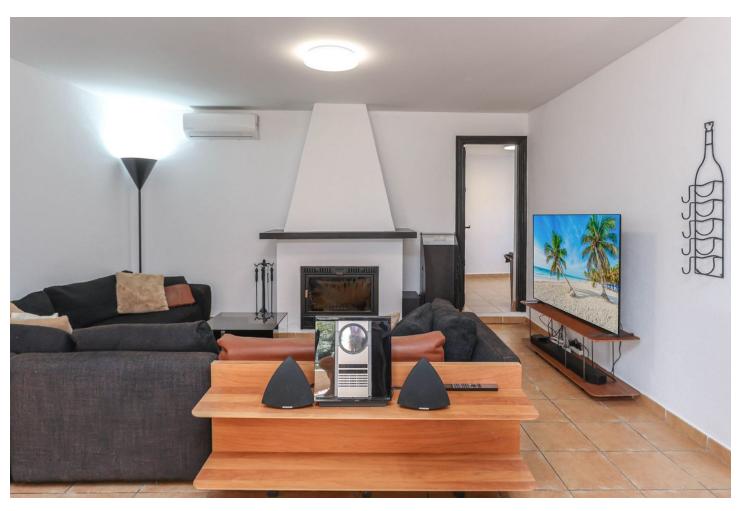

## Продажа - Дом - Coín 449.00€

Coín Дом

ИБИ: 444 EUR / год

3

2

137 m2

2000 m2

CHARMING Country Finca . A little Oasis . Spacious flat plot . Private and SECLUDED . Beautiful sub-tropical planting . Character Property . Town Water, Well Water, Irrigation Water . Solar and Mains Electricity WOW, is your immediate reaction when the gates open to this very special finca on the outskirts of Coin. Property Details: Welcome to this charming finca with sub-tropical planting and mature mediterranean trees a true oasis in the counrtyside of Coin. This beautifully presented finca has a shaded terrace that runs along the front of the property with traditional andalucian arches adding that touch of extra charm. You can not help but to imagine spending very lovely evenings here relaxing, entering and enjoying the beautilful garden and tranquil atmosphere. The garden and relaxation areas have been designed to take advantange of the outdoor lifestyle we enjoy here with bar area, bbq and bathing area. The property is presented in excellent condition but is also is very much blank canvas for the new owners to add their stamp. The spacious lounge has a feature fireplace to provide the winter heat with an open plan with the kitchen is located in the corner of the lounge. Master Bedroom with ensuite bathroom and walk-in closet is located to the right of the lounge. There are two further double bedrooms, bathroom and utility room. Living Accommodation 100,10 Shaded Porch 37,32 Outdoor area and Land: Flat Landscaped garden Views: Garden and distant mountains Access: Concrete and recently rennovated track. 10 minute drive from La Trocha