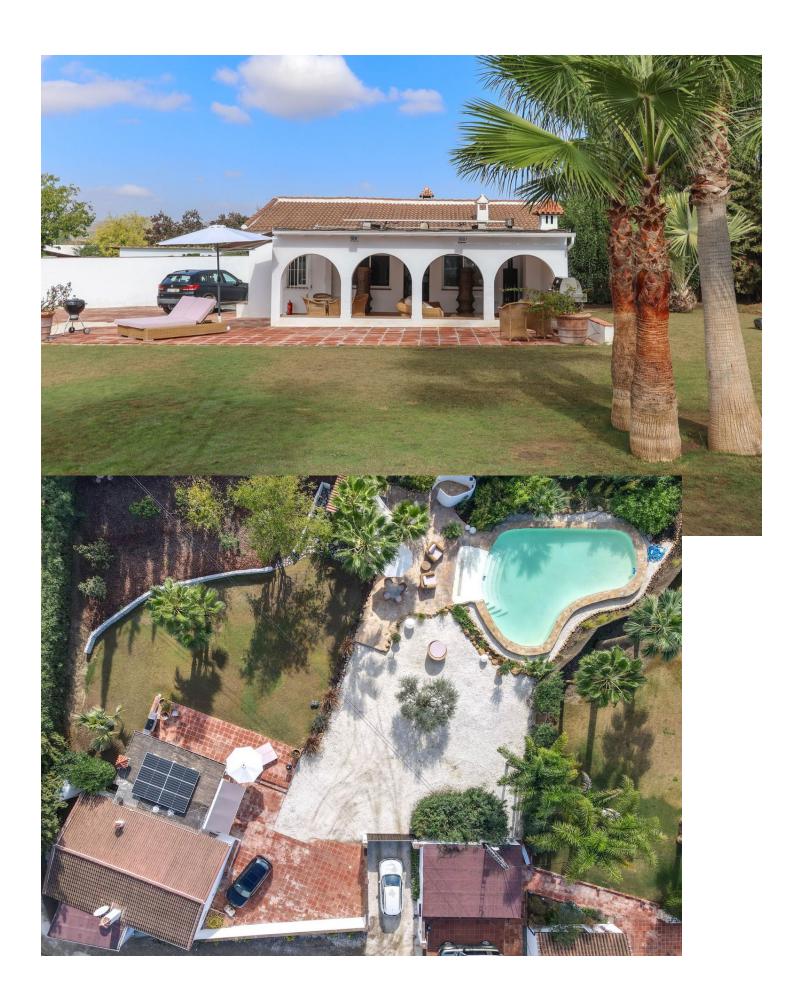

## Продажа - Дом - Coín 449.00€

Coín Дом

ИБИ: 444 EUR / год

3

2

137 m2

2000 m2

CHARMING Country Finca . A little Oasis . Spacious flat plot . Private and SECLUDED . Beautiful sub-tropical planting . Character Property . Town Water, Well Water, Irrigation Water . Solar and Mains Electricity WOW, is your immediate reaction when the gates open to this very special finca on the outskirts of Coin. Property Details: Welcome to this charming finca with sub-tropical planting and mature mediterranean trees a true oasis in the counrtyside of Coin. This beautifully presented finca has a shaded terrace that runs along the front of the property with traditional andalucian arches adding that touch of extra charm. You can not help but to imagine spending very lovely evenings here relaxing, entering and enjoying the beautilful garden and tranquil atmosphere. The garden and relaxation areas have been designed to take advantange of the outdoor lifestyle we enjoy here with bar area, bbq and bathing area. The property is presented in excellent condition but is also is very much blank canvas for the new owners to add their stamp. The spacious lounge has a feature fireplace to provide the winter heat with an open plan with the kitchen is located in the corner of the lounge. Master Bedroom with ensuite bathroom and walk-in closet is located to the right of the lounge. There are two further double bedrooms, bathroom and utility room. Living Accommodation 100,10 Shaded Porch 37,32 Outdoor area and Land: Flat Landscaped garden Views: Garden and distant mountains Access: Concrete and recently rennovated track. 10 minute drive from La Trocha