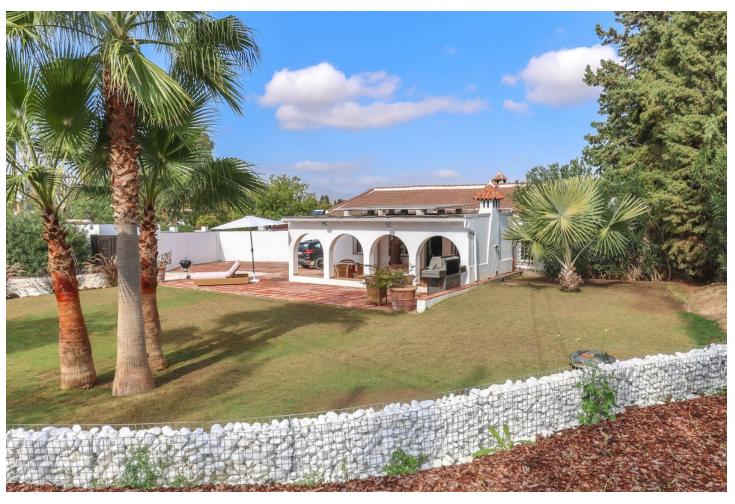

## Продажа - Дом - Coín 449.00€

Coín Дом

ИБИ: 444 EUR / год

3

2

137 m2

2000 m2

CHARMING Country Finca . A little Oasis . Spacious flat plot . Private and SECLUDED . Beautiful sub-tropical planting . Character Property . Town Water, Well Water, Irrigation Water . Solar and Mains Electricity WOW, is your immediate reaction when the gates open to this very special finca on the outskirts of Coin. Property Details: Welcome to this charming finca with sub-tropical planting and mature mediterranean trees a true oasis in the counrtyside of Coin. This beautifully presented finca has a shaded terrace that runs along the front of the property with traditional andalucian arches adding that touch of extra charm. You can not help but to imagine spending very lovely evenings here relaxing, entering and enjoying the beautilful garden and tranquil atmosphere. The garden and relaxation areas have been designed to take advantange of the outdoor lifestyle we enjoy here with bar area, bbq and bathing area. The property is presented in excellent condition but is also is very much blank canvas for the new owners to add their stamp. The spacious lounge has a feature fireplace to provide the winter heat with an open plan with the kitchen is located in the corner of the lounge. Master Bedroom with ensuite bathroom and walk-in closet is located to the right of the lounge. There are two further double bedrooms, bathroom and utility room. Living Accommodation 100,10 Shaded Porch 37,32 Outdoor area and Land: Flat Landscaped garden Views: Garden and distant mountains Access: Concrete and recently rennovated track. 10 minute drive from La Trocha