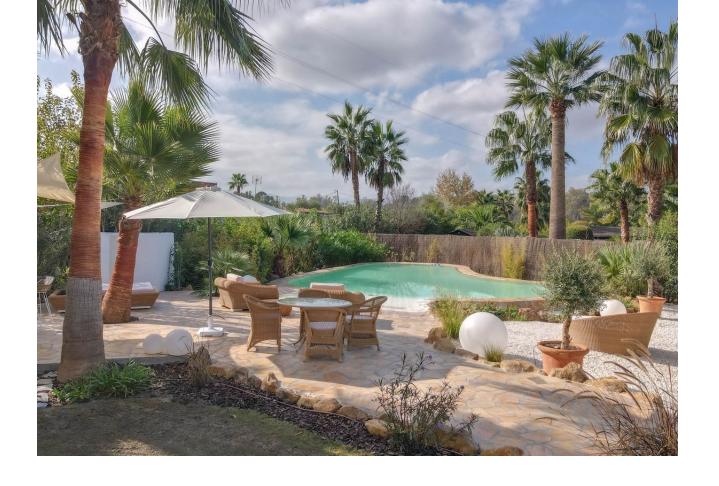

## Продажа - Дом - Coín 449.00€

Coín Дом

ИБИ: 444 EUR / год

3

2

137 m2

2000 m2

CHARMING Country Finca . A little Oasis . Spacious flat plot . Private and SECLUDED . Beautiful sub-tropical planting . Character Property . Town Water, Well Water, Irrigation Water . Solar and Mains Electricity WOW, is your immediate reaction when the gates open to this very special finca on the outskirts of Coin. Property Details: Welcome to this charming finca with sub-tropical planting and mature mediterranean trees a true oasis in the counrtyside of Coin. This beautifully presented finca has a shaded terrace that runs along the front of the property with traditional andalucian arches adding that touch of extra charm. You can not help but to imagine spending very lovely evenings here relaxing, entering and enjoying the beautilful garden and tranquil atmosphere. The garden and relaxation areas have been designed to take advantange of the outdoor lifestyle we enjoy here with bar area, bbq and bathing area. The property is presented in excellent condition but is also is very much blank canvas for the new owners to add their stamp. The spacious lounge has a feature fireplace to provide the winter heat with an open plan with the kitchen is located in the corner of the lounge. Master Bedroom with ensuite bathroom and walk-in closet is located to the right of the lounge. There are two further double bedrooms, bathroom and utility room. Living Accommodation 100,10 Shaded Porch 37,32 Outdoor area and Land: Flat Landscaped garden Views: Garden and distant mountains Access: Concrete and recently rennovated track. 10 minute drive from La Trocha