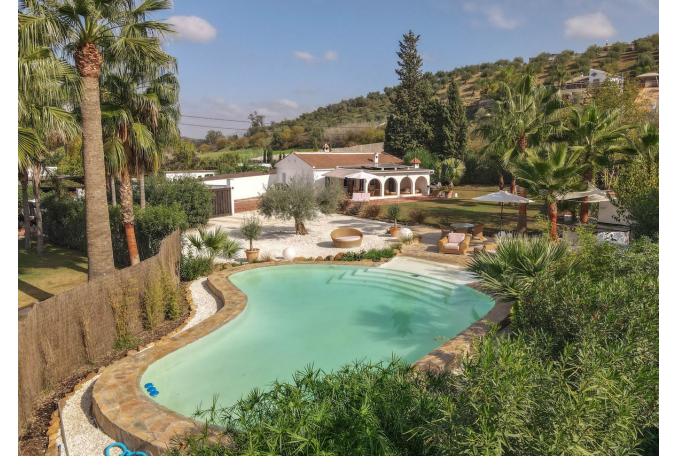

## Продажа - Дом - Coín 449.00€

Coín Дом

ИБИ: 444 EUR / год

3

2

137 m2

2000 m2

CHARMING Country Finca . A little Oasis . Spacious flat plot . Private and SECLUDED . Beautiful sub-tropical planting . Character Property . Town Water, Well Water, Irrigation Water . Solar and Mains Electricity WOW, is your immediate reaction when the gates open to this very special finca on the outskirts of Coin. Property Details: Welcome to this charming finca with sub-tropical planting and mature mediterranean trees a true oasis in the counrtyside of Coin. This beautifully presented finca has a shaded terrace that runs along the front of the property with traditional andalucian arches adding that touch of extra charm. You can not help but to imagine spending very lovely evenings here relaxing, entering and enjoying the beautilful garden and tranquil atmosphere. The garden and relaxation areas have been designed to take advantange of the outdoor lifestyle we enjoy here with bar area, bbq and bathing area. The property is presented in excellent condition but is also is very much blank canvas for the new owners to add their stamp. The spacious lounge has a feature fireplace to provide the winter heat with an open plan with the kitchen is located in the corner of the lounge. Master Bedroom with ensuite bathroom and walk-in closet is located to the right of the lounge. There are two further double bedrooms, bathroom and utility room. Living Accommodation 100,10 Shaded Porch 37,32 Outdoor area and Land: Flat Landscaped garden Views: Garden and distant mountains Access: Concrete and recently rennovated track. 10 minute drive from La Trocha