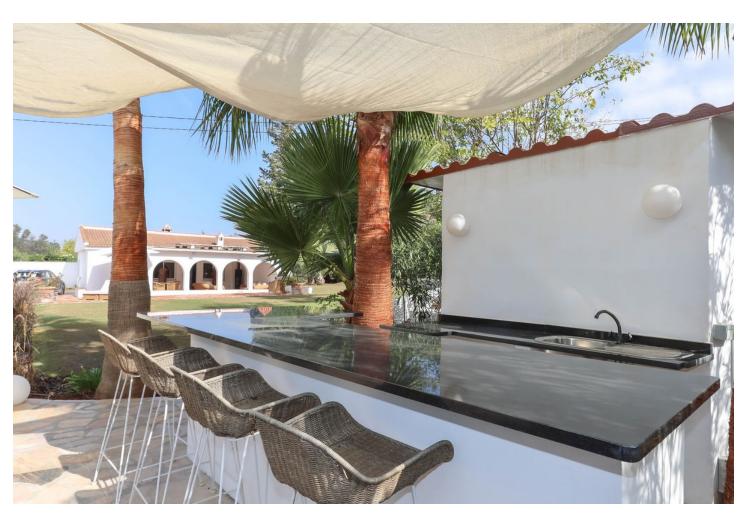

## Продажа - Дом - Coín 449.00€

Coín Дом

ИБИ: 444 EUR / год

3

2

137 m2

2000 m2

CHARMING Country Finca . A little Oasis . Spacious flat plot . Private and SECLUDED . Beautiful sub-tropical planting . Character Property . Town Water, Well Water, Irrigation Water . Solar and Mains Electricity WOW, is your immediate reaction when the gates open to this very special finca on the outskirts of Coin. Property Details: Welcome to this charming finca with sub-tropical planting and mature mediterranean trees a true oasis in the counrtyside of Coin. This beautifully presented finca has a shaded terrace that runs along the front of the property with traditional andalucian arches adding that touch of extra charm. You can not help but to imagine spending very lovely evenings here relaxing, entering and enjoying the beautilful garden and tranquil atmosphere. The garden and relaxation areas have been designed to take advantange of the outdoor lifestyle we enjoy here with bar area, bbq and bathing area. The property is presented in excellent condition but is also is very much blank canvas for the new owners to add their stamp. The spacious lounge has a feature fireplace to provide the winter heat with an open plan with the kitchen is located in the corner of the lounge. Master Bedroom with ensuite bathroom and walk-in closet is located to the right of the lounge. There are two further double bedrooms, bathroom and utility room. Living Accommodation 100,10 Shaded Porch 37,32 Outdoor area and Land: Flat Landscaped garden Views: Garden and distant mountains Access: Concrete and recently rennovated track. 10 minute drive from La Trocha