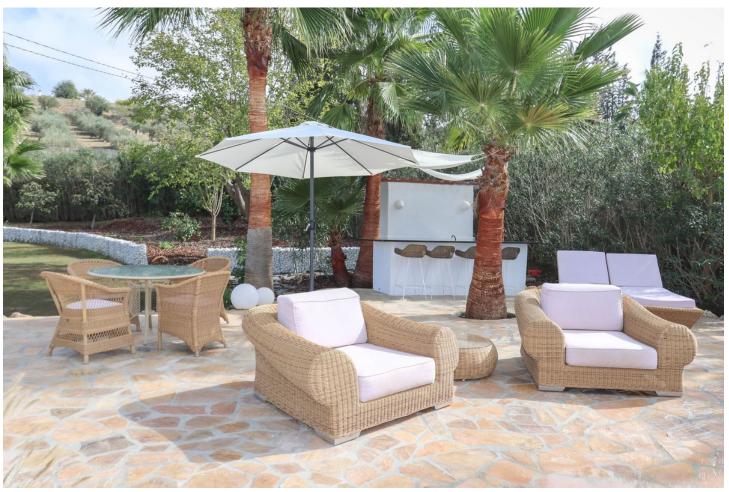

## Продажа - Дом - Coín 449.00€

Coín Дом

ИБИ: 444 EUR / год

3

2

137 m2

2000 m2

CHARMING Country Finca . A little Oasis . Spacious flat plot . Private and SECLUDED . Beautiful sub-tropical planting . Character Property . Town Water, Well Water, Irrigation Water . Solar and Mains Electricity WOW, is your immediate reaction when the gates open to this very special finca on the outskirts of Coin. Property Details: Welcome to this charming finca with sub-tropical planting and mature mediterranean trees a true oasis in the counrtyside of Coin. This beautifully presented finca has a shaded terrace that runs along the front of the property with traditional andalucian arches adding that touch of extra charm. You can not help but to imagine spending very lovely evenings here relaxing, entering and enjoying the beautilful garden and tranquil atmosphere. The garden and relaxation areas have been designed to take advantange of the outdoor lifestyle we enjoy here with bar area, bbq and bathing area. The property is presented in excellent condition but is also is very much blank canvas for the new owners to add their stamp. The spacious lounge has a feature fireplace to provide the winter heat with an open plan with the kitchen is located in the corner of the lounge. Master Bedroom with ensuite bathroom and walk-in closet is located to the right of the lounge. There are two further double bedrooms, bathroom and utility room. Living Accommodation 100,10 Shaded Porch 37,32 Outdoor area and Land: Flat Landscaped garden Views: Garden and distant mountains Access: Concrete and recently rennovated track. 10 minute drive from La Trocha