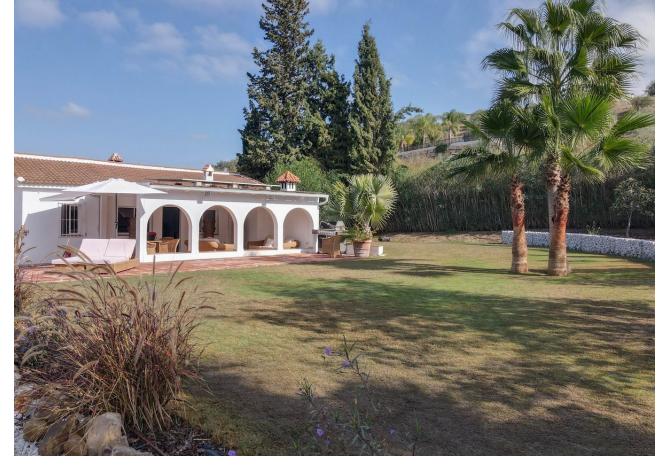

## Продажа - Дом - Coín 449.00€

Coín Дом

ИБИ: 444 EUR / год

3

2

137 m2

2000 m2

CHARMING Country Finca . A little Oasis . Spacious flat plot . Private and SECLUDED . Beautiful sub-tropical planting . Character Property . Town Water, Well Water, Irrigation Water . Solar and Mains Electricity WOW, is your immediate reaction when the gates open to this very special finca on the outskirts of Coin. Property Details: Welcome to this charming finca with sub-tropical planting and mature mediterranean trees a true oasis in the counrtyside of Coin. This beautifully presented finca has a shaded terrace that runs along the front of the property with traditional andalucian arches adding that touch of extra charm. You can not help but to imagine spending very lovely evenings here relaxing, entering and enjoying the beautilful garden and tranquil atmosphere. The garden and relaxation areas have been designed to take advantange of the outdoor lifestyle we enjoy here with bar area, bbq and bathing area. The property is presented in excellent condition but is also is very much blank canvas for the new owners to add their stamp. The spacious lounge has a feature fireplace to provide the winter heat with an open plan with the kitchen is located in the corner of the lounge. Master Bedroom with ensuite bathroom and walk-in closet is located to the right of the lounge. There are two further double bedrooms, bathroom and utility room. Living Accommodation 100,10 Shaded Porch 37,32 Outdoor area and Land: Flat Landscaped garden Views: Garden and distant mountains Access: Concrete and recently rennovated track. 10 minute drive from La Trocha