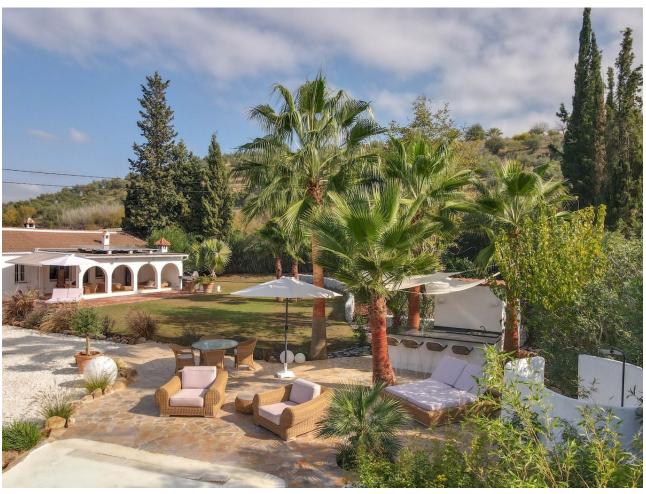

## Продажа - Дом - Coín 449.00€

Coín Дом

ИБИ: 444 EUR / год

3

2

137 m2

2000 m2

CHARMING Country Finca . A little Oasis . Spacious flat plot . Private and SECLUDED . Beautiful sub-tropical planting . Character Property . Town Water, Well Water, Irrigation Water . Solar and Mains Electricity WOW, is your immediate reaction when the gates open to this very special finca on the outskirts of Coin. Property Details: Welcome to this charming finca with sub-tropical planting and mature mediterranean trees a true oasis in the counrtyside of Coin. This beautifully presented finca has a shaded terrace that runs along the front of the property with traditional andalucian arches adding that touch of extra charm. You can not help but to imagine spending very lovely evenings here relaxing, entering and enjoying the beautilful garden and tranquil atmosphere. The garden and relaxation areas have been designed to take advantange of the outdoor lifestyle we enjoy here with bar area, bbq and bathing area. The property is presented in excellent condition but is also is very much blank canvas for the new owners to add their stamp. The spacious lounge has a feature fireplace to provide the winter heat with an open plan with the kitchen is located in the corner of the lounge. Master Bedroom with ensuite bathroom and walk-in closet is located to the right of the lounge. There are two further double bedrooms, bathroom and utility room. Living Accommodation 100,10 Shaded Porch 37,32 Outdoor area and Land: Flat Landscaped garden Views: Garden and distant mountains Access: Concrete and recently rennovated track. 10 minute drive from La Trocha