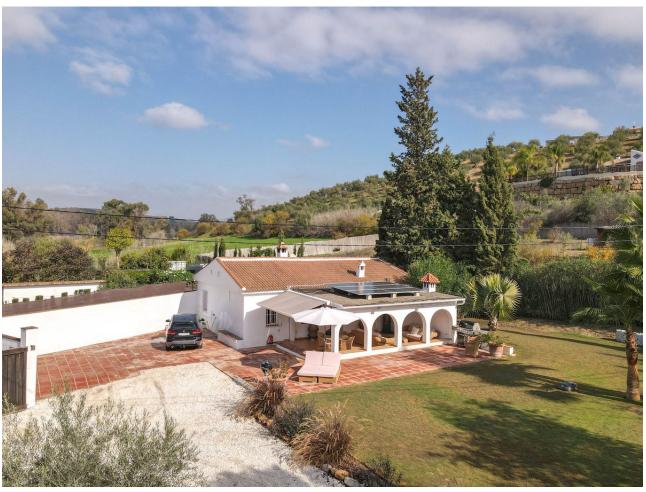

## Продажа - Дом - Coín 449.00€

Coín Дом

ИБИ: 444 EUR / год

3

2

137 m2

2000 m2

CHARMING Country Finca . A little Oasis . Spacious flat plot . Private and SECLUDED . Beautiful sub-tropical planting . Character Property . Town Water, Well Water, Irrigation Water . Solar and Mains Electricity WOW, is your immediate reaction when the gates open to this very special finca on the outskirts of Coin. Property Details: Welcome to this charming finca with sub-tropical planting and mature mediterranean trees a true oasis in the counrtyside of Coin. This beautifully presented finca has a shaded terrace that runs along the front of the property with traditional andalucian arches adding that touch of extra charm. You can not help but to imagine spending very lovely evenings here relaxing, entering and enjoying the beautilful garden and tranquil atmosphere. The garden and relaxation areas have been designed to take advantange of the outdoor lifestyle we enjoy here with bar area, bbq and bathing area. The property is presented in excellent condition but is also is very much blank canvas for the new owners to add their stamp. The spacious lounge has a feature fireplace to provide the winter heat with an open plan with the kitchen is located in the corner of the lounge. Master Bedroom with ensuite bathroom and walk-in closet is located to the right of the lounge. There are two further double bedrooms, bathroom and utility room. Living Accommodation 100,10 Shaded Porch 37,32 Outdoor area and Land: Flat Landscaped garden Views: Garden and distant mountains Access: Concrete and recently rennovated track. 10 minute drive from La Trocha