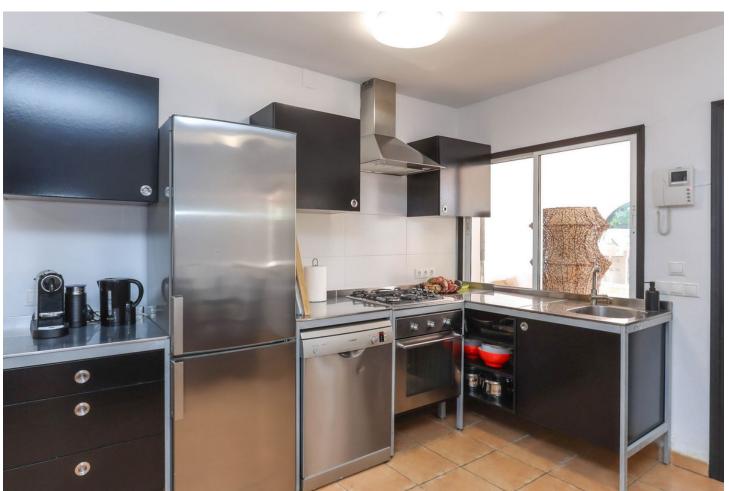

## Продажа - Дом - Coín 449.00€

Coín Дом

ИБИ: 444 EUR / год

3

2

137 m2

2000 m2

CHARMING Country Finca . A little Oasis . Spacious flat plot . Private and SECLUDED . Beautiful sub-tropical planting . Character Property . Town Water, Well Water, Irrigation Water . Solar and Mains Electricity WOW, is your immediate reaction when the gates open to this very special finca on the outskirts of Coin. Property Details: Welcome to this charming finca with sub-tropical planting and mature mediterranean trees a true oasis in the counrtyside of Coin. This beautifully presented finca has a shaded terrace that runs along the front of the property with traditional andalucian arches adding that touch of extra charm. You can not help but to imagine spending very lovely evenings here relaxing, entering and enjoying the beautilful garden and tranquil atmosphere. The garden and relaxation areas have been designed to take advantange of the outdoor lifestyle we enjoy here with bar area, bbq and bathing area. The property is presented in excellent condition but is also is very much blank canvas for the new owners to add their stamp. The spacious lounge has a feature fireplace to provide the winter heat with an open plan with the kitchen is located in the corner of the lounge. Master Bedroom with ensuite bathroom and walk-in closet is located to the right of the lounge. There are two further double bedrooms, bathroom and utility room. Living Accommodation 100,10 Shaded Porch 37,32 Outdoor area and Land: Flat Landscaped garden Views: Garden and distant mountains Access: Concrete and recently rennovated track. 10 minute drive from La Trocha