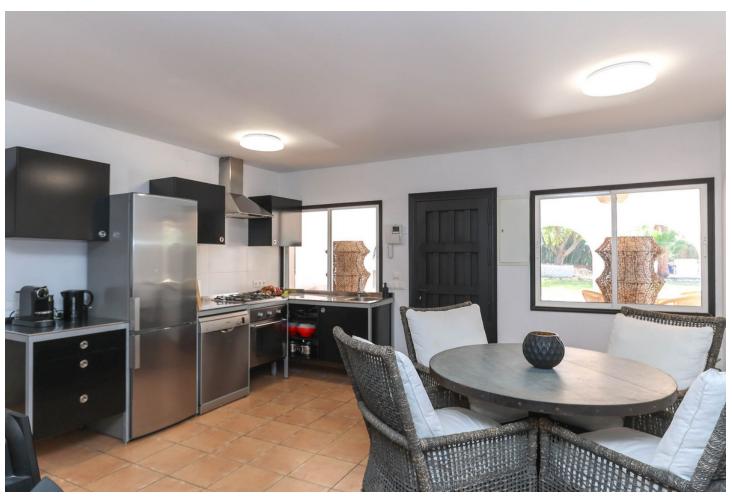

## Продажа - Дом - Coín 449.00€

Coín Дом

ИБИ: 444 EUR / год

3

2

137 m2

2000 m2

CHARMING Country Finca . A little Oasis . Spacious flat plot . Private and SECLUDED . Beautiful sub-tropical planting . Character Property . Town Water, Well Water, Irrigation Water . Solar and Mains Electricity WOW, is your immediate reaction when the gates open to this very special finca on the outskirts of Coin. Property Details: Welcome to this charming finca with sub-tropical planting and mature mediterranean trees a true oasis in the counrtyside of Coin. This beautifully presented finca has a shaded terrace that runs along the front of the property with traditional andalucian arches adding that touch of extra charm. You can not help but to imagine spending very lovely evenings here relaxing, entering and enjoying the beautilful garden and tranquil atmosphere. The garden and relaxation areas have been designed to take advantange of the outdoor lifestyle we enjoy here with bar area, bbq and bathing area. The property is presented in excellent condition but is also is very much blank canvas for the new owners to add their stamp. The spacious lounge has a feature fireplace to provide the winter heat with an open plan with the kitchen is located in the corner of the lounge. Master Bedroom with ensuite bathroom and walk-in closet is located to the right of the lounge. There are two further double bedrooms, bathroom and utility room. Living Accommodation 100,10 Shaded Porch 37,32 Outdoor area and Land: Flat Landscaped garden Views: Garden and distant mountains Access: Concrete and recently rennovated track. 10 minute drive from La Trocha