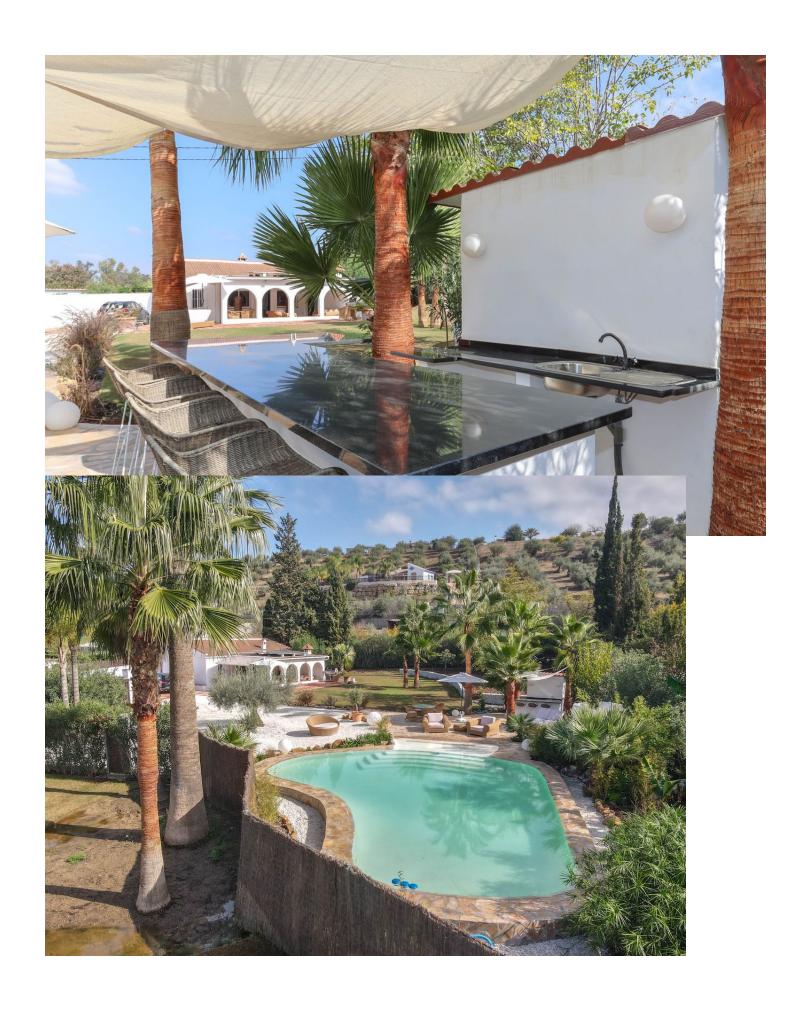

## Продажа - Дом - Coín 449.00€

Coín Дом

ИБИ: 444 EUR / год

3

2

137 m2

2000 m2

CHARMING Country Finca . A little Oasis . Spacious flat plot . Private and SECLUDED . Beautiful sub-tropical planting . Character Property . Town Water, Well Water, Irrigation Water . Solar and Mains Electricity WOW, is your immediate reaction when the gates open to this very special finca on the outskirts of Coin. Property Details: Welcome to this charming finca with sub-tropical planting and mature mediterranean trees a true oasis in the counrtyside of Coin. This beautifully presented finca has a shaded terrace that runs along the front of the property with traditional andalucian arches adding that touch of extra charm. You can not help but to imagine spending very lovely evenings here relaxing, entering and enjoying the beautilful garden and tranquil atmosphere. The garden and relaxation areas have been designed to take advantange of the outdoor lifestyle we enjoy here with bar area, bbq and bathing area. The property is presented in excellent condition but is also is very much blank canvas for the new owners to add their stamp. The spacious lounge has a feature fireplace to provide the winter heat with an open plan with the kitchen is located in the corner of the lounge. Master Bedroom with ensuite bathroom and walk-in closet is located to the right of the lounge. There are two further double bedrooms, bathroom and utility room. Living Accommodation 100,10 Shaded Porch 37,32 Outdoor area and Land: Flat Landscaped garden Views: Garden and distant mountains Access: Concrete and recently rennovated track. 10 minute drive from La Trocha