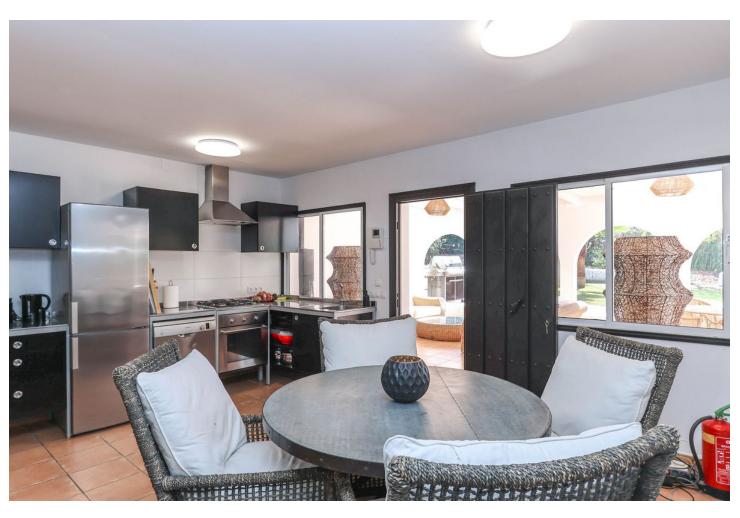

## Продажа - Дом - Coín 449.00€

Coín Дом

ИБИ: 444 EUR / год

3

2

137 m2

2000 m2

CHARMING Country Finca . A little Oasis . Spacious flat plot . Private and SECLUDED . Beautiful sub-tropical planting . Character Property . Town Water, Well Water, Irrigation Water . Solar and Mains Electricity WOW, is your immediate reaction when the gates open to this very special finca on the outskirts of Coin. Property Details: Welcome to this charming finca with sub-tropical planting and mature mediterranean trees a true oasis in the counrtyside of Coin. This beautifully presented finca has a shaded terrace that runs along the front of the property with traditional andalucian arches adding that touch of extra charm. You can not help but to imagine spending very lovely evenings here relaxing, entering and enjoying the beautilful garden and tranquil atmosphere. The garden and relaxation areas have been designed to take advantange of the outdoor lifestyle we enjoy here with bar area, bbq and bathing area. The property is presented in excellent condition but is also is very much blank canvas for the new owners to add their stamp. The spacious lounge has a feature fireplace to provide the winter heat with an open plan with the kitchen is located in the corner of the lounge. Master Bedroom with ensuite bathroom and walk-in closet is located to the right of the lounge. There are two further double bedrooms, bathroom and utility room. Living Accommodation 100,10 Shaded Porch 37,32 Outdoor area and Land: Flat Landscaped garden Views: Garden and distant mountains Access: Concrete and recently rennovated track. 10 minute drive from La Trocha