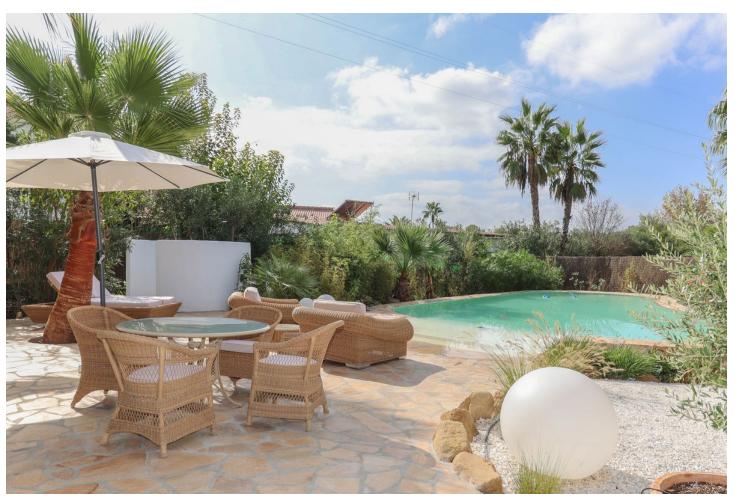

## Продажа - Дом - Coín 449.00€

Coín Дом

ИБИ: 444 EUR / год

3

2

137 m2

2000 m2

CHARMING Country Finca . A little Oasis . Spacious flat plot . Private and SECLUDED . Beautiful sub-tropical planting . Character Property . Town Water, Well Water, Irrigation Water . Solar and Mains Electricity WOW, is your immediate reaction when the gates open to this very special finca on the outskirts of Coin. Property Details: Welcome to this charming finca with sub-tropical planting and mature mediterranean trees a true oasis in the counrtyside of Coin. This beautifully presented finca has a shaded terrace that runs along the front of the property with traditional andalucian arches adding that touch of extra charm. You can not help but to imagine spending very lovely evenings here relaxing, entering and enjoying the beautilful garden and tranquil atmosphere. The garden and relaxation areas have been designed to take advantange of the outdoor lifestyle we enjoy here with bar area, bbq and bathing area. The property is presented in excellent condition but is also is very much blank canvas for the new owners to add their stamp. The spacious lounge has a feature fireplace to provide the winter heat with an open plan with the kitchen is located in the corner of the lounge. Master Bedroom with ensuite bathroom and walk-in closet is located to the right of the lounge. There are two further double bedrooms, bathroom and utility room. Living Accommodation 100,10 Shaded Porch 37,32 Outdoor area and Land: Flat Landscaped garden Views: Garden and distant mountains Access: Concrete and recently rennovated track. 10 minute drive from La Trocha