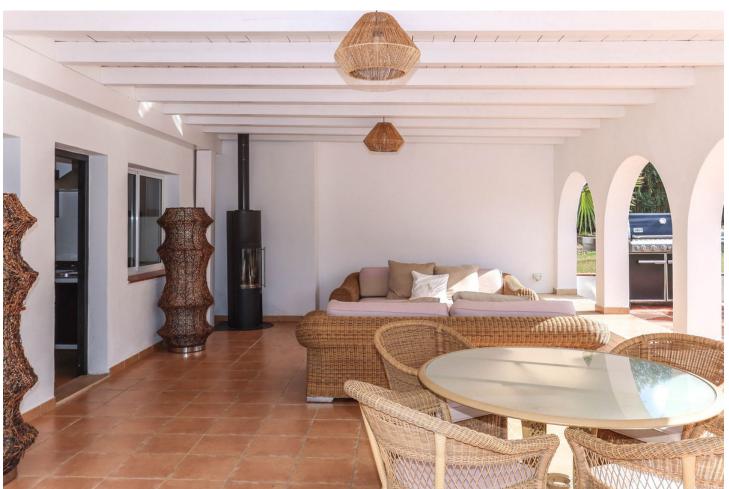

## Продажа - Дом - Coín 449.00€

Coín Дом

ИБИ: 444 EUR / год

3

2

137 m2

2000 m2

CHARMING Country Finca . A little Oasis . Spacious flat plot . Private and SECLUDED . Beautiful sub-tropical planting . Character Property . Town Water, Well Water, Irrigation Water . Solar and Mains Electricity WOW, is your immediate reaction when the gates open to this very special finca on the outskirts of Coin. Property Details: Welcome to this charming finca with sub-tropical planting and mature mediterranean trees a true oasis in the counrtyside of Coin. This beautifully presented finca has a shaded terrace that runs along the front of the property with traditional andalucian arches adding that touch of extra charm. You can not help but to imagine spending very lovely evenings here relaxing, entering and enjoying the beautilful garden and tranquil atmosphere. The garden and relaxation areas have been designed to take advantange of the outdoor lifestyle we enjoy here with bar area, bbq and bathing area. The property is presented in excellent condition but is also is very much blank canvas for the new owners to add their stamp. The spacious lounge has a feature fireplace to provide the winter heat with an open plan with the kitchen is located in the corner of the lounge. Master Bedroom with ensuite bathroom and walk-in closet is located to the right of the lounge. There are two further double bedrooms, bathroom and utility room. Living Accommodation 100,10 Shaded Porch 37,32 Outdoor area and Land: Flat Landscaped garden Views: Garden and distant mountains Access: Concrete and recently rennovated track. 10 minute drive from La Trocha