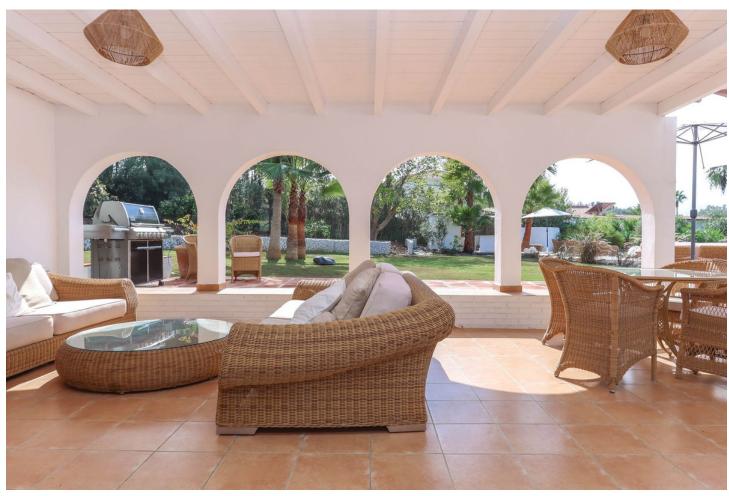

## Продажа - Дом - Coín 449.00€

Coín Дом

ИБИ: 444 EUR / год

3

2

137 m2

2000 m2

CHARMING Country Finca . A little Oasis . Spacious flat plot . Private and SECLUDED . Beautiful sub-tropical planting . Character Property . Town Water, Well Water, Irrigation Water . Solar and Mains Electricity WOW, is your immediate reaction when the gates open to this very special finca on the outskirts of Coin. Property Details: Welcome to this charming finca with sub-tropical planting and mature mediterranean trees a true oasis in the counrtyside of Coin. This beautifully presented finca has a shaded terrace that runs along the front of the property with traditional andalucian arches adding that touch of extra charm. You can not help but to imagine spending very lovely evenings here relaxing, entering and enjoying the beautilful garden and tranquil atmosphere. The garden and relaxation areas have been designed to take advantange of the outdoor lifestyle we enjoy here with bar area, bbq and bathing area. The property is presented in excellent condition but is also is very much blank canvas for the new owners to add their stamp. The spacious lounge has a feature fireplace to provide the winter heat with an open plan with the kitchen is located in the corner of the lounge. Master Bedroom with ensuite bathroom and walk-in closet is located to the right of the lounge. There are two further double bedrooms, bathroom and utility room. Living Accommodation 100,10 Shaded Porch 37,32 Outdoor area and Land: Flat Landscaped garden Views: Garden and distant mountains Access: Concrete and recently rennovated track. 10 minute drive from La Trocha