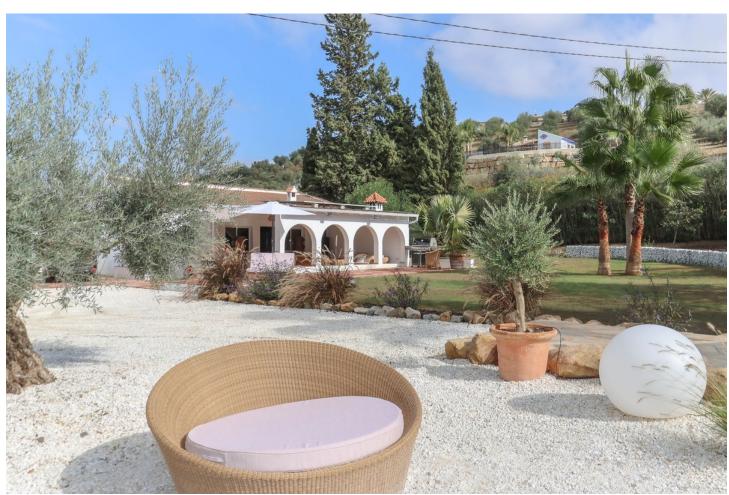

## Продажа - Дом - Coín 449.00€

Coín Дом

ИБИ: 444 EUR / год

3

2

137 m2

2000 m2

CHARMING Country Finca . A little Oasis . Spacious flat plot . Private and SECLUDED . Beautiful sub-tropical planting . Character Property . Town Water, Well Water, Irrigation Water . Solar and Mains Electricity WOW, is your immediate reaction when the gates open to this very special finca on the outskirts of Coin. Property Details: Welcome to this charming finca with sub-tropical planting and mature mediterranean trees a true oasis in the counrtyside of Coin. This beautifully presented finca has a shaded terrace that runs along the front of the property with traditional andalucian arches adding that touch of extra charm. You can not help but to imagine spending very lovely evenings here relaxing, entering and enjoying the beautilful garden and tranquil atmosphere. The garden and relaxation areas have been designed to take advantange of the outdoor lifestyle we enjoy here with bar area, bbq and bathing area. The property is presented in excellent condition but is also is very much blank canvas for the new owners to add their stamp. The spacious lounge has a feature fireplace to provide the winter heat with an open plan with the kitchen is located in the corner of the lounge. Master Bedroom with ensuite bathroom and walk-in closet is located to the right of the lounge. There are two further double bedrooms, bathroom and utility room. Living Accommodation 100,10 Shaded Porch 37,32 Outdoor area and Land: Flat Landscaped garden Views: Garden and distant mountains Access: Concrete and recently rennovated track. 10 minute drive from La Trocha