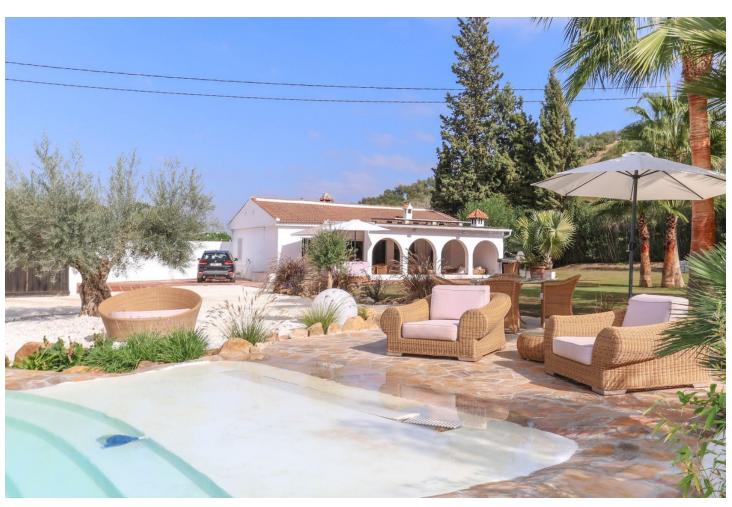

## Продажа - Дом - Coín 449.00€

Coín Дом

ИБИ: 444 EUR / год

3

2

137 m2

2000 m2

CHARMING Country Finca . A little Oasis . Spacious flat plot . Private and SECLUDED . Beautiful sub-tropical planting . Character Property . Town Water, Well Water, Irrigation Water . Solar and Mains Electricity WOW, is your immediate reaction when the gates open to this very special finca on the outskirts of Coin. Property Details: Welcome to this charming finca with sub-tropical planting and mature mediterranean trees a true oasis in the counrtyside of Coin. This beautifully presented finca has a shaded terrace that runs along the front of the property with traditional andalucian arches adding that touch of extra charm. You can not help but to imagine spending very lovely evenings here relaxing, entering and enjoying the beautilful garden and tranquil atmosphere. The garden and relaxation areas have been designed to take advantange of the outdoor lifestyle we enjoy here with bar area, bbq and bathing area. The property is presented in excellent condition but is also is very much blank canvas for the new owners to add their stamp. The spacious lounge has a feature fireplace to provide the winter heat with an open plan with the kitchen is located in the corner of the lounge. Master Bedroom with ensuite bathroom and walk-in closet is located to the right of the lounge. There are two further double bedrooms, bathroom and utility room. Living Accommodation 100,10 Shaded Porch 37,32 Outdoor area and Land: Flat Landscaped garden Views: Garden and distant mountains Access: Concrete and recently rennovated track. 10 minute drive from La Trocha