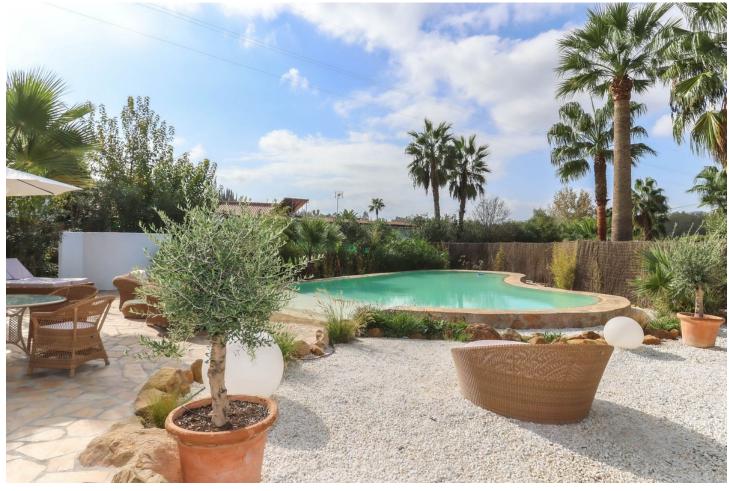

## Продажа - Дом - Coín 449.00€

Coín Дом

ИБИ: 444 EUR / год

3

2

137 m2

2000 m2

CHARMING Country Finca . A little Oasis . Spacious flat plot . Private and SECLUDED . Beautiful sub-tropical planting . Character Property . Town Water, Well Water, Irrigation Water . Solar and Mains Electricity WOW, is your immediate reaction when the gates open to this very special finca on the outskirts of Coin. Property Details: Welcome to this charming finca with sub-tropical planting and mature mediterranean trees a true oasis in the counrtyside of Coin. This beautifully presented finca has a shaded terrace that runs along the front of the property with traditional andalucian arches adding that touch of extra charm. You can not help but to imagine spending very lovely evenings here relaxing, entering and enjoying the beautilful garden and tranquil atmosphere. The garden and relaxation areas have been designed to take advantange of the outdoor lifestyle we enjoy here with bar area, bbq and bathing area. The property is presented in excellent condition but is also is very much blank canvas for the new owners to add their stamp. The spacious lounge has a feature fireplace to provide the winter heat with an open plan with the kitchen is located in the corner of the lounge. Master Bedroom with ensuite bathroom and walk-in closet is located to the right of the lounge. There are two further double bedrooms, bathroom and utility room. Living Accommodation 100,10 Shaded Porch 37,32 Outdoor area and Land: Flat Landscaped garden Views: Garden and distant mountains Access: Concrete and recently rennovated track. 10 minute drive from La Trocha