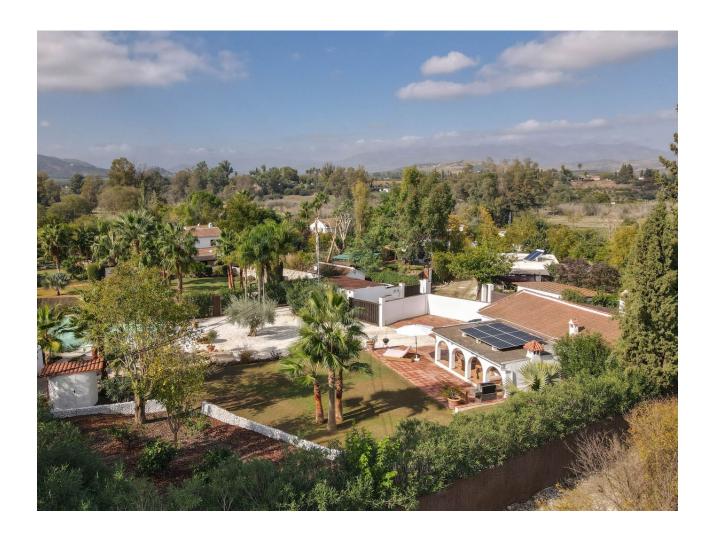

## Продажа - Дом - Coín 449.00€

Coín Дом

ИБИ: 444 EUR / год

3

2

137 m2

2000 m2

CHARMING Country Finca . A little Oasis . Spacious flat plot . Private and SECLUDED . Beautiful sub-tropical planting . Character Property . Town Water, Well Water, Irrigation Water . Solar and Mains Electricity WOW, is your immediate reaction when the gates open to this very special finca on the outskirts of Coin. Property Details: Welcome to this charming finca with sub-tropical planting and mature mediterranean trees a true oasis in the counrtyside of Coin. This beautifully presented finca has a shaded terrace that runs along the front of the property with traditional andalucian arches adding that touch of extra charm. You can not help but to imagine spending very lovely evenings here relaxing, entering and enjoying the beautilful garden and tranquil atmosphere. The garden and relaxation areas have been designed to take advantange of the outdoor lifestyle we enjoy here with bar area, bbq and bathing area. The property is presented in excellent condition but is also is very much blank canvas for the new owners to add their stamp. The spacious lounge has a feature fireplace to provide the winter heat with an open plan with the kitchen is located in the corner of the lounge. Master Bedroom with ensuite bathroom and walk-in closet is located to the right of the lounge. There are two further double bedrooms, bathroom and utility room. Living Accommodation 100,10 Shaded Porch 37,32 Outdoor area and Land: Flat Landscaped garden Views: Garden and distant mountains Access: Concrete and recently rennovated track. 10 minute drive from La Trocha