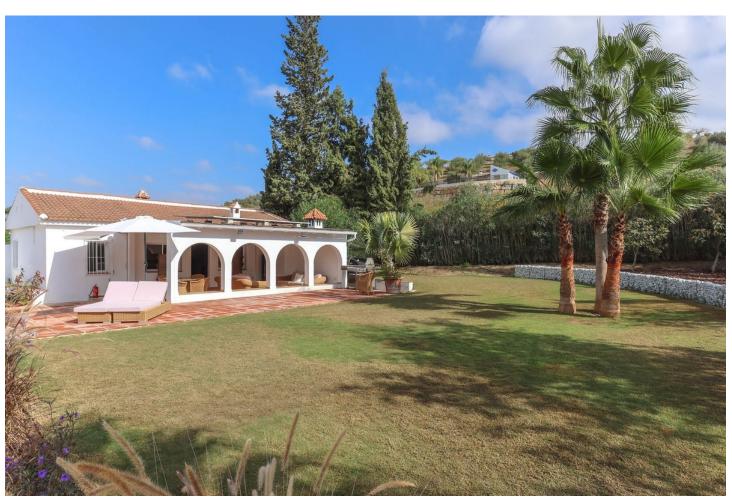

## Продажа - Дом - Coín 449.00€

Coín Дом

ИБИ: 444 EUR / год

3

2

137 m2

2000 m2

CHARMING Country Finca . A little Oasis . Spacious flat plot . Private and SECLUDED . Beautiful sub-tropical planting . Character Property . Town Water, Well Water, Irrigation Water . Solar and Mains Electricity WOW, is your immediate reaction when the gates open to this very special finca on the outskirts of Coin. Property Details: Welcome to this charming finca with sub-tropical planting and mature mediterranean trees a true oasis in the counrtyside of Coin. This beautifully presented finca has a shaded terrace that runs along the front of the property with traditional andalucian arches adding that touch of extra charm. You can not help but to imagine spending very lovely evenings here relaxing, entering and enjoying the beautilful garden and tranquil atmosphere. The garden and relaxation areas have been designed to take advantange of the outdoor lifestyle we enjoy here with bar area, bbq and bathing area. The property is presented in excellent condition but is also is very much blank canvas for the new owners to add their stamp. The spacious lounge has a feature fireplace to provide the winter heat with an open plan with the kitchen is located in the corner of the lounge. Master Bedroom with ensuite bathroom and walk-in closet is located to the right of the lounge. There are two further double bedrooms, bathroom and utility room. Living Accommodation 100,10 Shaded Porch 37,32 Outdoor area and Land: Flat Landscaped garden Views: Garden and distant mountains Access: Concrete and recently rennovated track. 10 minute drive from La Trocha