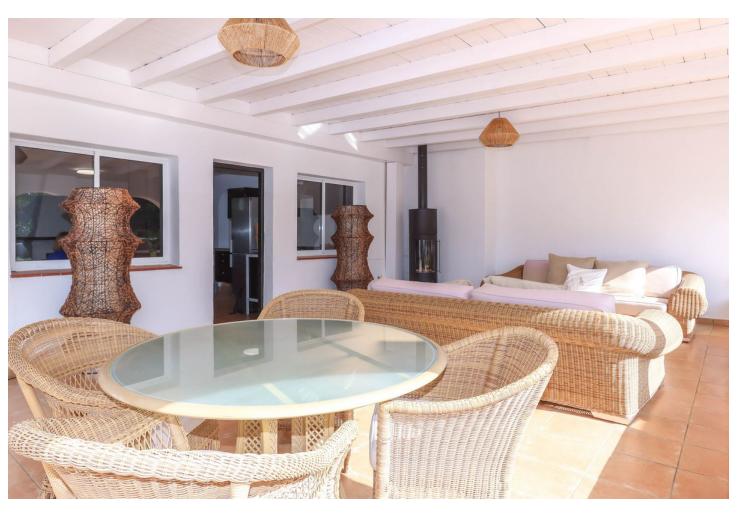

## Продажа - Дом - Coín 449.00€

Coín Дом

ИБИ: 444 EUR / год

3

2

137 m2

2000 m2

CHARMING Country Finca . A little Oasis . Spacious flat plot . Private and SECLUDED . Beautiful sub-tropical planting . Character Property . Town Water, Well Water, Irrigation Water . Solar and Mains Electricity WOW, is your immediate reaction when the gates open to this very special finca on the outskirts of Coin. Property Details: Welcome to this charming finca with sub-tropical planting and mature mediterranean trees a true oasis in the counrtyside of Coin. This beautifully presented finca has a shaded terrace that runs along the front of the property with traditional andalucian arches adding that touch of extra charm. You can not help but to imagine spending very lovely evenings here relaxing, entering and enjoying the beautilful garden and tranquil atmosphere. The garden and relaxation areas have been designed to take advantange of the outdoor lifestyle we enjoy here with bar area, bbq and bathing area. The property is presented in excellent condition but is also is very much blank canvas for the new owners to add their stamp. The spacious lounge has a feature fireplace to provide the winter heat with an open plan with the kitchen is located in the corner of the lounge. Master Bedroom with ensuite bathroom and walk-in closet is located to the right of the lounge. There are two further double bedrooms, bathroom and utility room. Living Accommodation 100,10 Shaded Porch 37,32 Outdoor area and Land: Flat Landscaped garden Views: Garden and distant mountains Access: Concrete and recently rennovated track. 10 minute drive from La Trocha