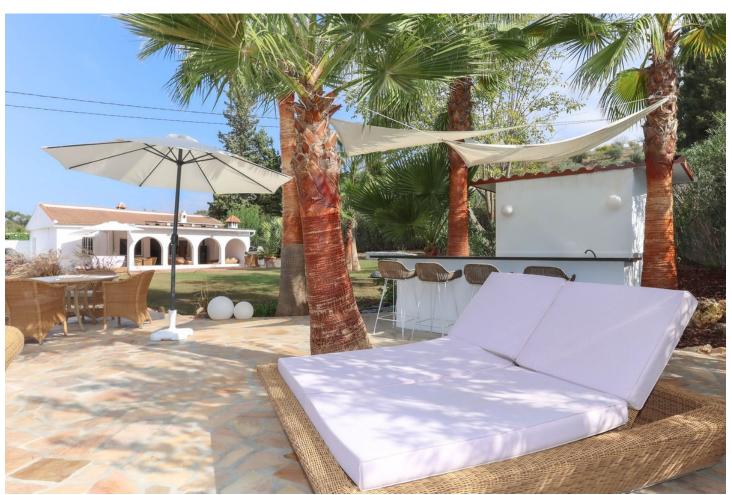

## Продажа - Дом - Coín 449.00€

Coín Дом

ИБИ: 444 EUR / год

3

2

137 m2

2000 m2

CHARMING Country Finca . A little Oasis . Spacious flat plot . Private and SECLUDED . Beautiful sub-tropical planting . Character Property . Town Water, Well Water, Irrigation Water . Solar and Mains Electricity WOW, is your immediate reaction when the gates open to this very special finca on the outskirts of Coin. Property Details: Welcome to this charming finca with sub-tropical planting and mature mediterranean trees a true oasis in the counrtyside of Coin. This beautifully presented finca has a shaded terrace that runs along the front of the property with traditional andalucian arches adding that touch of extra charm. You can not help but to imagine spending very lovely evenings here relaxing, entering and enjoying the beautilful garden and tranquil atmosphere. The garden and relaxation areas have been designed to take advantange of the outdoor lifestyle we enjoy here with bar area, bbq and bathing area. The property is presented in excellent condition but is also is very much blank canvas for the new owners to add their stamp. The spacious lounge has a feature fireplace to provide the winter heat with an open plan with the kitchen is located in the corner of the lounge. Master Bedroom with ensuite bathroom and walk-in closet is located to the right of the lounge. There are two further double bedrooms, bathroom and utility room. Living Accommodation 100,10 Shaded Porch 37,32 Outdoor area and Land: Flat Landscaped garden Views: Garden and distant mountains Access: Concrete and recently rennovated track. 10 minute drive from La Trocha