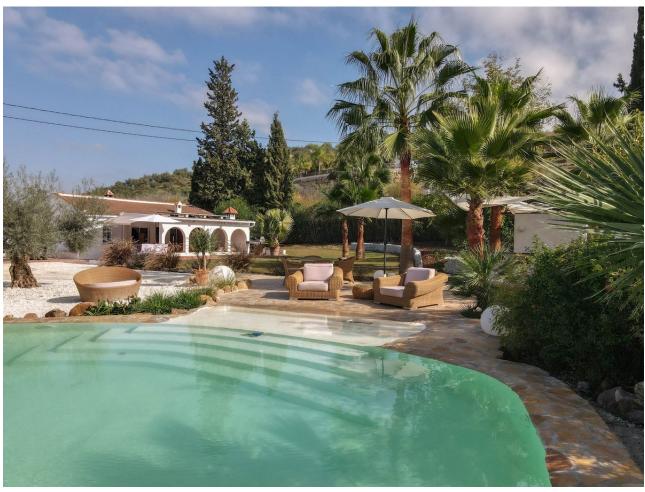

## Продажа - Дом - Coín 449.00€

Coín Дом

ИБИ: 444 EUR / год

3

2

137 m2

2000 m2

CHARMING Country Finca . A little Oasis . Spacious flat plot . Private and SECLUDED . Beautiful sub-tropical planting . Character Property . Town Water, Well Water, Irrigation Water . Solar and Mains Electricity WOW, is your immediate reaction when the gates open to this very special finca on the outskirts of Coin. Property Details: Welcome to this charming finca with sub-tropical planting and mature mediterranean trees a true oasis in the counrtyside of Coin. This beautifully presented finca has a shaded terrace that runs along the front of the property with traditional andalucian arches adding that touch of extra charm. You can not help but to imagine spending very lovely evenings here relaxing, entering and enjoying the beautilful garden and tranquil atmosphere. The garden and relaxation areas have been designed to take advantange of the outdoor lifestyle we enjoy here with bar area, bbq and bathing area. The property is presented in excellent condition but is also is very much blank canvas for the new owners to add their stamp. The spacious lounge has a feature fireplace to provide the winter heat with an open plan with the kitchen is located in the corner of the lounge. Master Bedroom with ensuite bathroom and walk-in closet is located to the right of the lounge. There are two further double bedrooms, bathroom and utility room. Living Accommodation 100,10 Shaded Porch 37,32 Outdoor area and Land: Flat Landscaped garden Views: Garden and distant mountains Access: Concrete and recently rennovated track. 10 minute drive from La Trocha