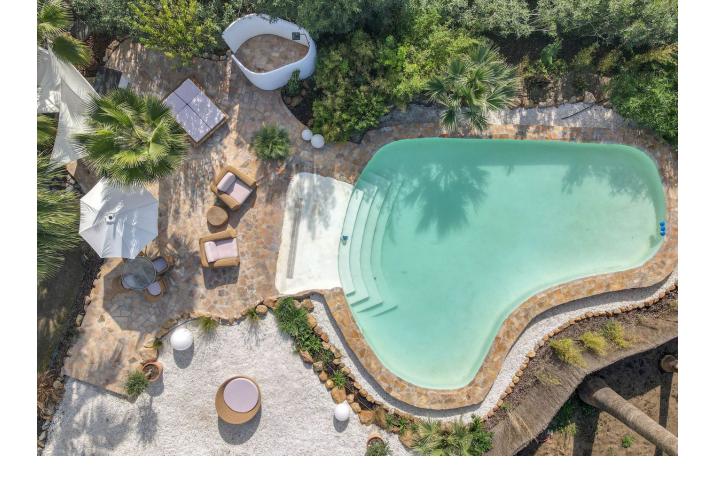

## Продажа - Дом - Coín 449.00€

Coín Дом

ИБИ: 444 EUR / год

3

2

137 m2

2000 m2

CHARMING Country Finca . A little Oasis . Spacious flat plot . Private and SECLUDED . Beautiful sub-tropical planting . Character Property . Town Water, Well Water, Irrigation Water . Solar and Mains Electricity WOW, is your immediate reaction when the gates open to this very special finca on the outskirts of Coin. Property Details: Welcome to this charming finca with sub-tropical planting and mature mediterranean trees a true oasis in the counrtyside of Coin. This beautifully presented finca has a shaded terrace that runs along the front of the property with traditional andalucian arches adding that touch of extra charm. You can not help but to imagine spending very lovely evenings here relaxing, entering and enjoying the beautilful garden and tranquil atmosphere. The garden and relaxation areas have been designed to take advantange of the outdoor lifestyle we enjoy here with bar area, bbq and bathing area. The property is presented in excellent condition but is also is very much blank canvas for the new owners to add their stamp. The spacious lounge has a feature fireplace to provide the winter heat with an open plan with the kitchen is located in the corner of the lounge. Master Bedroom with ensuite bathroom and walk-in closet is located to the right of the lounge. There are two further double bedrooms, bathroom and utility room. Living Accommodation 100,10 Shaded Porch 37,32 Outdoor area and Land: Flat Landscaped garden Views: Garden and distant mountains Access: Concrete and recently rennovated track. 10 minute drive from La Trocha