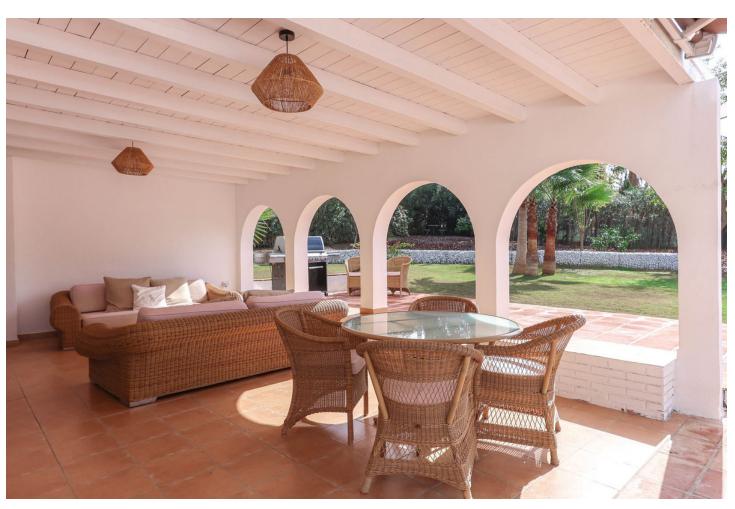

## Продажа - Дом - Coín 449.00€

Coín Дом

ИБИ: 444 EUR / год

3

2

137 m2

2000 m2

CHARMING Country Finca . A little Oasis . Spacious flat plot . Private and SECLUDED . Beautiful sub-tropical planting . Character Property . Town Water, Well Water, Irrigation Water . Solar and Mains Electricity WOW, is your immediate reaction when the gates open to this very special finca on the outskirts of Coin. Property Details: Welcome to this charming finca with sub-tropical planting and mature mediterranean trees a true oasis in the counrtyside of Coin. This beautifully presented finca has a shaded terrace that runs along the front of the property with traditional andalucian arches adding that touch of extra charm. You can not help but to imagine spending very lovely evenings here relaxing, entering and enjoying the beautilful garden and tranquil atmosphere. The garden and relaxation areas have been designed to take advantange of the outdoor lifestyle we enjoy here with bar area, bbq and bathing area. The property is presented in excellent condition but is also is very much blank canvas for the new owners to add their stamp. The spacious lounge has a feature fireplace to provide the winter heat with an open plan with the kitchen is located in the corner of the lounge. Master Bedroom with ensuite bathroom and walk-in closet is located to the right of the lounge. There are two further double bedrooms, bathroom and utility room. Living Accommodation 100,10 Shaded Porch 37,32 Outdoor area and Land: Flat Landscaped garden Views: Garden and distant mountains Access: Concrete and recently rennovated track. 10 minute drive from La Trocha