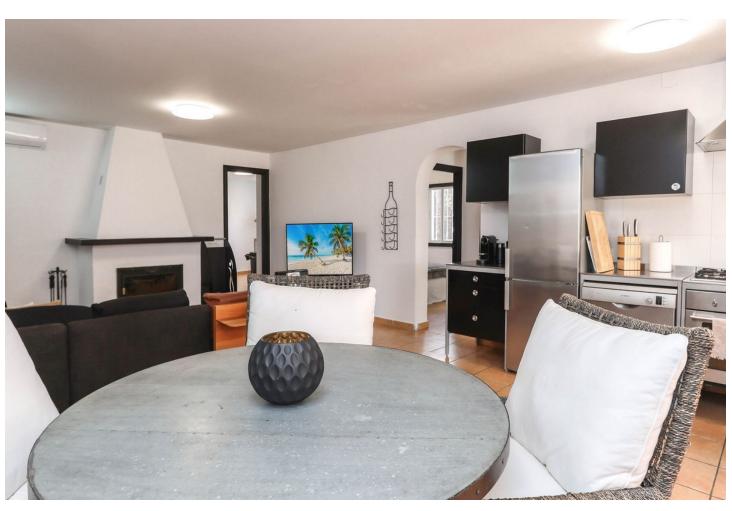

## Продажа - Дом - Coín 449.00€

Coín Дом

ИБИ: 444 EUR / год

3

2

137 m2

2000 m2

CHARMING Country Finca . A little Oasis . Spacious flat plot . Private and SECLUDED . Beautiful sub-tropical planting . Character Property . Town Water, Well Water, Irrigation Water . Solar and Mains Electricity WOW, is your immediate reaction when the gates open to this very special finca on the outskirts of Coin. Property Details: Welcome to this charming finca with sub-tropical planting and mature mediterranean trees a true oasis in the counrtyside of Coin. This beautifully presented finca has a shaded terrace that runs along the front of the property with traditional andalucian arches adding that touch of extra charm. You can not help but to imagine spending very lovely evenings here relaxing, entering and enjoying the beautilful garden and tranquil atmosphere. The garden and relaxation areas have been designed to take advantange of the outdoor lifestyle we enjoy here with bar area, bbq and bathing area. The property is presented in excellent condition but is also is very much blank canvas for the new owners to add their stamp. The spacious lounge has a feature fireplace to provide the winter heat with an open plan with the kitchen is located in the corner of the lounge. Master Bedroom with ensuite bathroom and walk-in closet is located to the right of the lounge. There are two further double bedrooms, bathroom and utility room. Living Accommodation 100,10 Shaded Porch 37,32 Outdoor area and Land: Flat Landscaped garden Views: Garden and distant mountains Access: Concrete and recently rennovated track. 10 minute drive from La Trocha