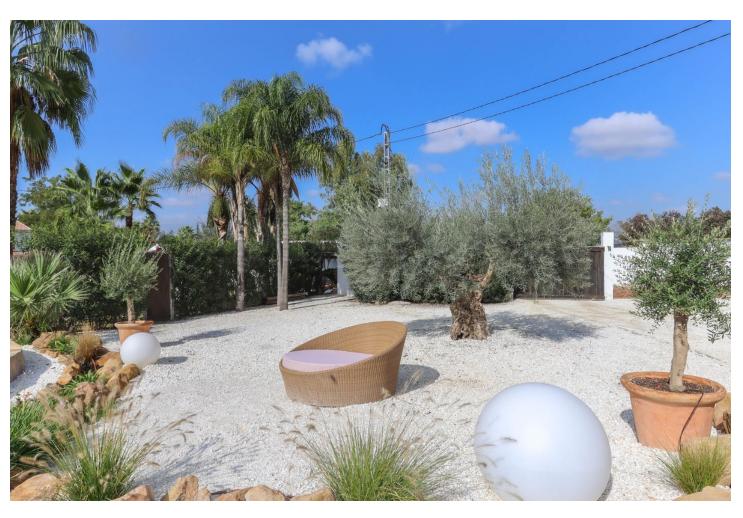

## Продажа - Дом - Coín 449.00€

Coín Дом

ИБИ: 444 EUR / год

3

2

137 m2

2000 m2

CHARMING Country Finca . A little Oasis . Spacious flat plot . Private and SECLUDED . Beautiful sub-tropical planting . Character Property . Town Water, Well Water, Irrigation Water . Solar and Mains Electricity WOW, is your immediate reaction when the gates open to this very special finca on the outskirts of Coin. Property Details: Welcome to this charming finca with sub-tropical planting and mature mediterranean trees a true oasis in the counrtyside of Coin. This beautifully presented finca has a shaded terrace that runs along the front of the property with traditional andalucian arches adding that touch of extra charm. You can not help but to imagine spending very lovely evenings here relaxing, entering and enjoying the beautilful garden and tranquil atmosphere. The garden and relaxation areas have been designed to take advantange of the outdoor lifestyle we enjoy here with bar area, bbq and bathing area. The property is presented in excellent condition but is also is very much blank canvas for the new owners to add their stamp. The spacious lounge has a feature fireplace to provide the winter heat with an open plan with the kitchen is located in the corner of the lounge. Master Bedroom with ensuite bathroom and walk-in closet is located to the right of the lounge. There are two further double bedrooms, bathroom and utility room. Living Accommodation 100,10 Shaded Porch 37,32 Outdoor area and Land: Flat Landscaped garden Views: Garden and distant mountains Access: Concrete and recently rennovated track. 10 minute drive from La Trocha