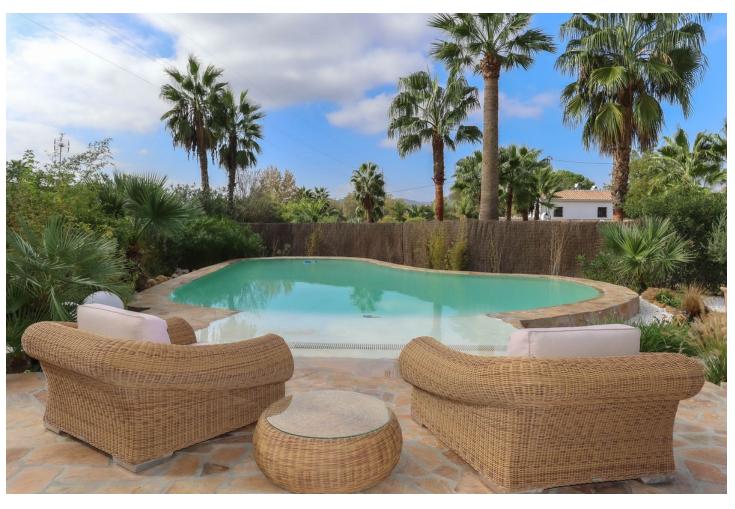

## Продажа - Дом - Coín 449.00€

Coín Дом

ИБИ: 444 EUR / год

3

2

137 m2

2000 m2

CHARMING Country Finca . A little Oasis . Spacious flat plot . Private and SECLUDED . Beautiful sub-tropical planting . Character Property . Town Water, Well Water, Irrigation Water . Solar and Mains Electricity WOW, is your immediate reaction when the gates open to this very special finca on the outskirts of Coin. Property Details: Welcome to this charming finca with sub-tropical planting and mature mediterranean trees a true oasis in the counrtyside of Coin. This beautifully presented finca has a shaded terrace that runs along the front of the property with traditional andalucian arches adding that touch of extra charm. You can not help but to imagine spending very lovely evenings here relaxing, entering and enjoying the beautilful garden and tranquil atmosphere. The garden and relaxation areas have been designed to take advantange of the outdoor lifestyle we enjoy here with bar area, bbq and bathing area. The property is presented in excellent condition but is also is very much blank canvas for the new owners to add their stamp. The spacious lounge has a feature fireplace to provide the winter heat with an open plan with the kitchen is located in the corner of the lounge. Master Bedroom with ensuite bathroom and walk-in closet is located to the right of the lounge. There are two further double bedrooms, bathroom and utility room. Living Accommodation 100,10 Shaded Porch 37,32 Outdoor area and Land: Flat Landscaped garden Views: Garden and distant mountains Access: Concrete and recently rennovated track. 10 minute drive from La Trocha