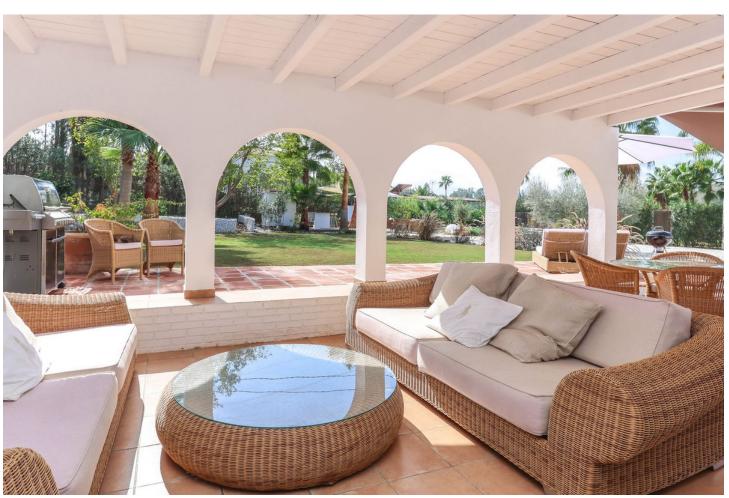

## Продажа - Дом - Coín 449.00€

Coín Дом

ИБИ: 444 EUR / год

3

2

137 m2

2000 m2

CHARMING Country Finca . A little Oasis . Spacious flat plot . Private and SECLUDED . Beautiful sub-tropical planting . Character Property . Town Water, Well Water, Irrigation Water . Solar and Mains Electricity WOW, is your immediate reaction when the gates open to this very special finca on the outskirts of Coin. Property Details: Welcome to this charming finca with sub-tropical planting and mature mediterranean trees a true oasis in the counrtyside of Coin. This beautifully presented finca has a shaded terrace that runs along the front of the property with traditional andalucian arches adding that touch of extra charm. You can not help but to imagine spending very lovely evenings here relaxing, entering and enjoying the beautilful garden and tranquil atmosphere. The garden and relaxation areas have been designed to take advantange of the outdoor lifestyle we enjoy here with bar area, bbq and bathing area. The property is presented in excellent condition but is also is very much blank canvas for the new owners to add their stamp. The spacious lounge has a feature fireplace to provide the winter heat with an open plan with the kitchen is located in the corner of the lounge. Master Bedroom with ensuite bathroom and walk-in closet is located to the right of the lounge. There are two further double bedrooms, bathroom and utility room. Living Accommodation 100,10 Shaded Porch 37,32 Outdoor area and Land: Flat Landscaped garden Views: Garden and distant mountains Access: Concrete and recently rennovated track. 10 minute drive from La Trocha