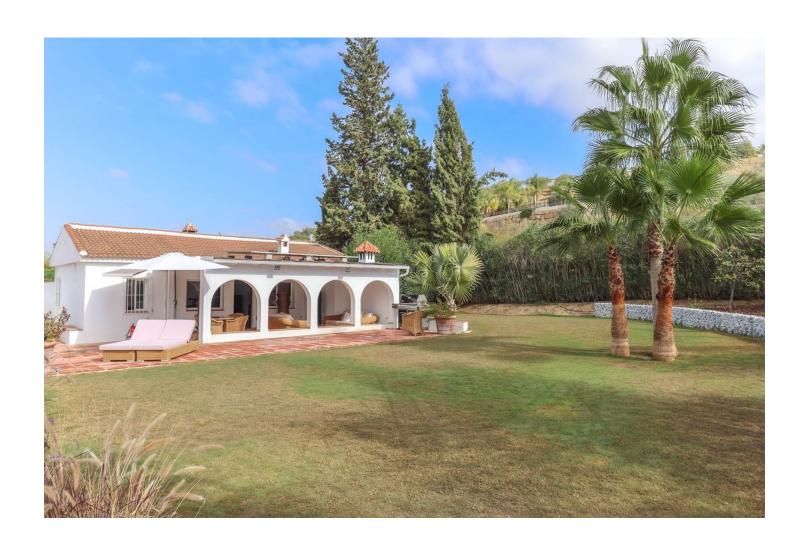

## Продажа - Дом - Coín 449.00€

Coín Дом

ИБИ: 444 EUR / год

3

2

137 m2

2000 m2

CHARMING Country Finca . A little Oasis . Spacious flat plot . Private and SECLUDED . Beautiful sub-tropical planting . Character Property . Town Water, Well Water, Irrigation Water . Solar and Mains Electricity WOW, is your immediate reaction when the gates open to this very special finca on the outskirts of Coin. Property Details: Welcome to this charming finca with sub-tropical planting and mature mediterranean trees a true oasis in the counrtyside of Coin. This beautifully presented finca has a shaded terrace that runs along the front of the property with traditional andalucian arches adding that touch of extra charm. You can not help but to imagine spending very lovely evenings here relaxing, entering and enjoying the beautilful garden and tranquil atmosphere. The garden and relaxation areas have been designed to take advantange of the outdoor lifestyle we enjoy here with bar area, bbq and bathing area. The property is presented in excellent condition but is also is very much blank canvas for the new owners to add their stamp. The spacious lounge has a feature fireplace to provide the winter heat with an open plan with the kitchen is located in the corner of the lounge. Master Bedroom with ensuite bathroom and walk-in closet is located to the right of the lounge. There are two further double bedrooms, bathroom and utility room. Living Accommodation 100,10 Shaded Porch 37,32 Outdoor area and Land: Flat Landscaped garden Views: Garden and distant mountains Access: Concrete and recently rennovated track. 10 minute drive from La Trocha