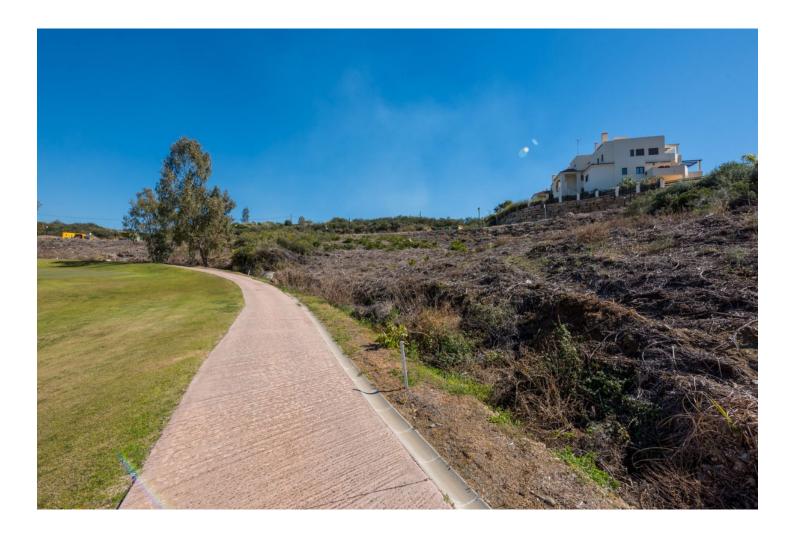

## Elviria

Участок

Plot of urban land located in Elviria Sur sector, according to the General Urban Development Plan (PGOU) of the municipality of Marbella. The land is classified for exempt single-family residential use (UE4) with a buildability of 0.30 m<sup>2</sup>/m<sup>2</sup>, and a maximum buildable area of 1,317.68 m<sup>2</sup>. The plot has a total area of 4,392.27 m<sup>2</sup>. The plot is finalist land, ready for construction, with the possibility of developing up to four villas. Location: southern area of Elviria, near the golf course. Urban Parameters: Characteristic use: Single-family residential. Maximum construction height: PB + 1 (ground floor + one floor) or up to 7.5 m. Buildability: 0.30. Maximum occupancy: 25% of the plot. Setbacks: 3 m to the public and private limits on the ground floor and 5 m on the upper floor. Minimum plot area: 1,000 m<sup>2</sup>. This plot represents an excellent investment opportunity in the sought-after area of Elviria, ideal for the construction of luxury villas close to recreational areas and golf courses.