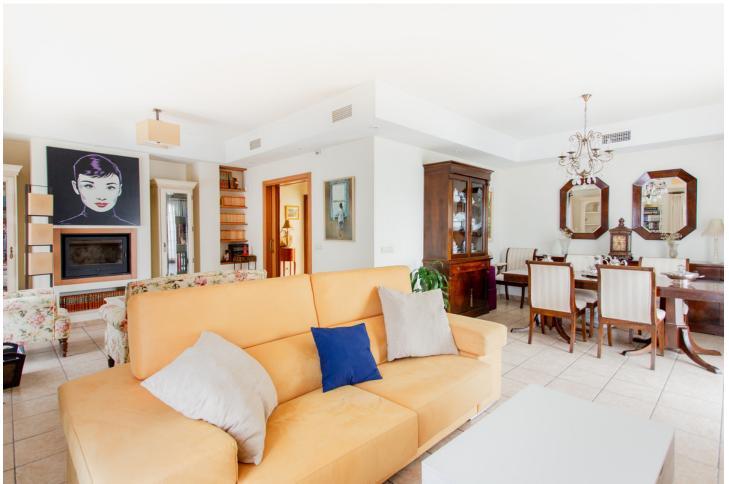

## Продажа - Дом - Estepona 1.600.000€

Estepona Дом

7

4

451 m2

112 m2

Located in the heart of Estepona's center, this townhouse offers a perfect blend of comfort and accessibility. With a built area of 451.9 m² on a 112 m² plot, this property stands out for its proximity to local amenities such as shops, restaurants, and the beach. The house features a private garage and an elevator that connects all floors, facilitating access to every corner of the home. The house is accessed through an impressive entrance where stairs and an elevator invite you to the first floor, where there is a spacious living-dining room that includes a cozy fireplace, ideal for family gatherings. The kitchen is equipped with an adjacent laundry room, providing a functional space for daily tasks. Additionally, this floor has a toilet and a 12 m² patio, perfect for enjoying an outdoor coffee. The second floor houses five bedrooms and three bathrooms, offering generous space for the whole family. Each room is designed to maximize comfort and privacy, ensuring a tranquil and relaxing environment. On the third floor, there is a rooftop that includes a games room and an office, ideal for entertainment and working from home. The 43 m² solarium terrace is a standout space, with a barbecue area and a private 14 m² pool, perfect for enjoying the Mediterranean climate. The property also has a private garage and storage room of more than 80m² on the ground floor. Located near the Estepona Orchidarium, this house has direct access to the old town and the vast gastronomic and entertainment offerings that the center provides, as well as the beach and promenade, which are a 5-minute walk away.