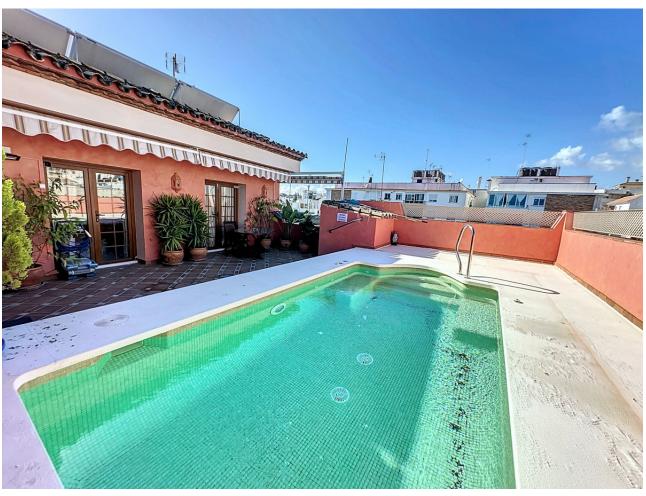

## Продажа - Дом - Estepona 1.600.000€

Estepona Дом

7

4

451 m2

112 m2

Located in the heart of Estepona's center, this townhouse offers a perfect blend of comfort and accessibility. With a built area of 451.9 m² on a 112 m² plot, this property stands out for its proximity to local amenities such as shops, restaurants, and the beach. The house features a private garage and an elevator that connects all floors, facilitating access to every corner of the home. The house is accessed through an impressive entrance where stairs and an elevator invite you to the first floor, where there is a spacious living-dining room that includes a cozy fireplace, ideal for family gatherings. The kitchen is equipped with an adjacent laundry room, providing a functional space for daily tasks. Additionally, this floor has a toilet and a 12 m² patio, perfect for enjoying an outdoor coffee. The second floor houses five bedrooms and three bathrooms, offering generous space for the whole family. Each room is designed to maximize comfort and privacy, ensuring a tranquil and relaxing environment. On the third floor, there is a rooftop that includes a games room and an office, ideal for entertainment and working from home. The 43 m² solarium terrace is a standout space, with a barbecue area and a private 14 m² pool, perfect for enjoying the Mediterranean climate. The property also has a private garage and storage room of more than 80m² on the ground floor. Located near the Estepona Orchidarium, this house has direct access to the old town and the vast gastronomic and entertainment offerings that the center provides, as well as the beach and promenade, which are a 5-minute walk away.