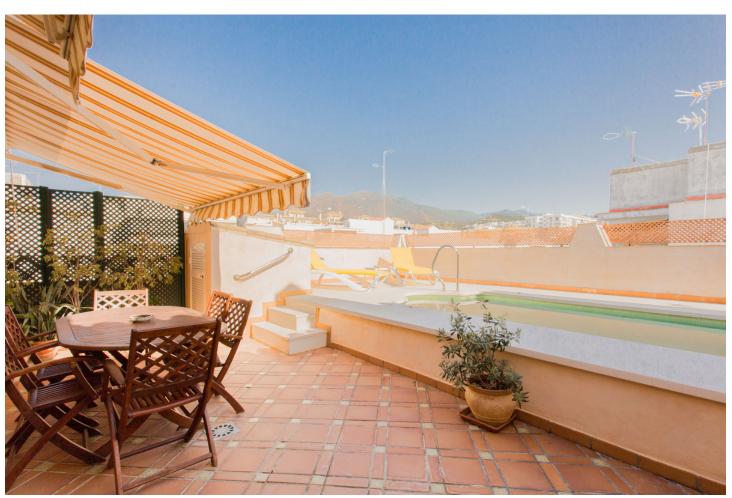

## Продажа - Дом - Estepona 1.600.000€

Estepona Дом

7

4

451 m2

112 m2

Located in the heart of Estepona's center, this townhouse offers a perfect blend of comfort and accessibility. With a built area of 451.9 m² on a 112 m² plot, this property stands out for its proximity to local amenities such as shops, restaurants, and the beach. The house features a private garage and an elevator that connects all floors, facilitating access to every corner of the home. The house is accessed through an impressive entrance where stairs and an elevator invite you to the first floor, where there is a spacious living-dining room that includes a cozy fireplace, ideal for family gatherings. The kitchen is equipped with an adjacent laundry room, providing a functional space for daily tasks. Additionally, this floor has a toilet and a 12 m² patio, perfect for enjoying an outdoor coffee. The second floor houses five bedrooms and three bathrooms, offering generous space for the whole family. Each room is designed to maximize comfort and privacy, ensuring a tranquil and relaxing environment. On the third floor, there is a rooftop that includes a games room and an office, ideal for entertainment and working from home. The 43 m² solarium terrace is a standout space, with a barbecue area and a private 14 m² pool, perfect for enjoying the Mediterranean climate. The property also has a private garage and storage room of more than 80m² on the ground floor. Located near the Estepona Orchidarium, this house has direct access to the old town and the vast gastronomic and entertainment offerings that the center provides, as well as the beach and promenade, which are a 5-minute walk away.