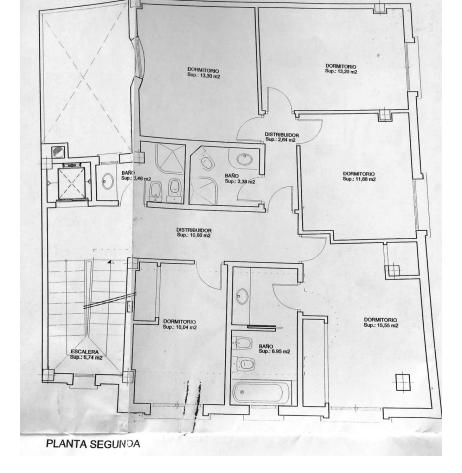

## Продажа - Дом - Estepona 1.600.000€

Estepona Дом

7

4

451 m2

112 m2

Located in the heart of Estepona's center, this townhouse offers a perfect blend of comfort and accessibility. With a built area of 451.9 m² on a 112 m² plot, this property stands out for its proximity to local amenities such as shops, restaurants, and the beach. The house features a private garage and an elevator that connects all floors, facilitating access to every corner of the home. The house is accessed through an impressive entrance where stairs and an elevator invite you to the first floor, where there is a spacious living-dining room that includes a cozy fireplace, ideal for family gatherings. The kitchen is equipped with an adjacent laundry room, providing a functional space for daily tasks. Additionally, this floor has a toilet and a 12 m² patio, perfect for enjoying an outdoor coffee. The second floor houses five bedrooms and three bathrooms, offering generous space for the whole family. Each room is designed to maximize comfort and privacy, ensuring a tranquil and relaxing environment. On the third floor, there is a rooftop that includes a games room and an office, ideal for entertainment and working from home. The 43 m² solarium terrace is a standout space, with a barbecue area and a private 14 m² pool, perfect for enjoying the Mediterranean climate. The property also has a private garage and storage room of more than 80m² on the ground floor. Located near the Estepona Orchidarium, this house has direct access to the old town and the vast gastronomic and entertainment offerings that the center provides, as well as the beach and promenade, which are a 5-minute walk away.