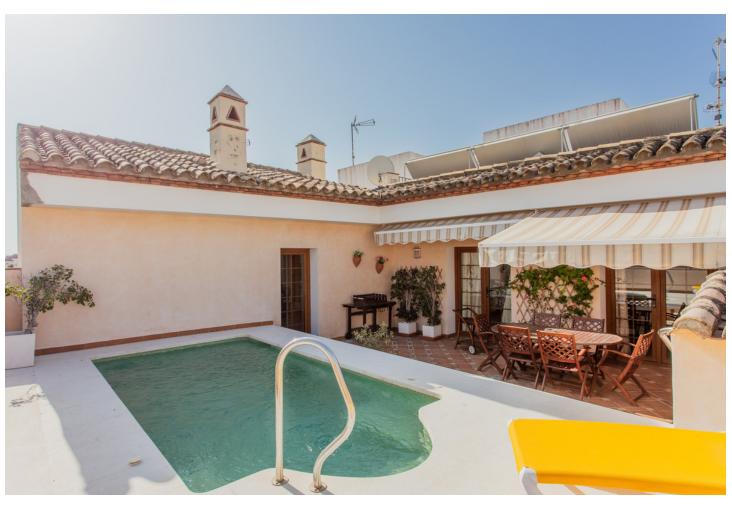

## Продажа - Дом - Estepona 1.600.000€

Estepona Дом

7

4

451 m2

112 m2

Located in the heart of Estepona's center, this townhouse offers a perfect blend of comfort and accessibility. With a built area of 451.9 m² on a 112 m² plot, this property stands out for its proximity to local amenities such as shops, restaurants, and the beach. The house features a private garage and an elevator that connects all floors, facilitating access to every corner of the home. The house is accessed through an impressive entrance where stairs and an elevator invite you to the first floor, where there is a spacious living-dining room that includes a cozy fireplace, ideal for family gatherings. The kitchen is equipped with an adjacent laundry room, providing a functional space for daily tasks. Additionally, this floor has a toilet and a 12 m² patio, perfect for enjoying an outdoor coffee. The second floor houses five bedrooms and three bathrooms, offering generous space for the whole family. Each room is designed to maximize comfort and privacy, ensuring a tranquil and relaxing environment. On the third floor, there is a rooftop that includes a games room and an office, ideal for entertainment and working from home. The 43 m² solarium terrace is a standout space, with a barbecue area and a private 14 m² pool, perfect for enjoying the Mediterranean climate. The property also has a private garage and storage room of more than 80m² on the ground floor. Located near the Estepona Orchidarium, this house has direct access to the old town and the vast gastronomic and entertainment offerings that the center provides, as well as the beach and promenade, which are a 5-minute walk away.