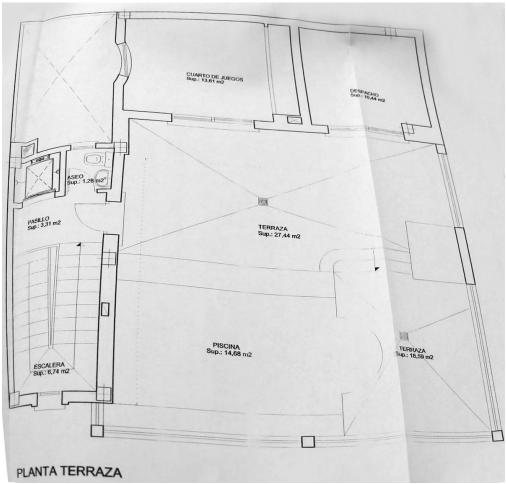

## Продажа - Дом - Estepona 1.600.000€

Estepona Дом

7

4

451 m2

112 m2

Located in the heart of Estepona's center, this townhouse offers a perfect blend of comfort and accessibility. With a built area of 451.9 m² on a 112 m² plot, this property stands out for its proximity to local amenities such as shops, restaurants, and the beach. The house features a private garage and an elevator that connects all floors, facilitating access to every corner of the home. The house is accessed through an impressive entrance where stairs and an elevator invite you to the first floor, where there is a spacious living-dining room that includes a cozy fireplace, ideal for family gatherings. The kitchen is equipped with an adjacent laundry room, providing a functional space for daily tasks. Additionally, this floor has a toilet and a 12 m² patio, perfect for enjoying an outdoor coffee. The second floor houses five bedrooms and three bathrooms, offering generous space for the whole family. Each room is designed to maximize comfort and privacy, ensuring a tranquil and relaxing environment. On the third floor, there is a rooftop that includes a games room and an office, ideal for entertainment and working from home. The 43 m² solarium terrace is a standout space, with a barbecue area and a private 14 m² pool, perfect for enjoying the Mediterranean climate. The property also has a private garage and storage room of more than 80m² on the ground floor. Located near the Estepona Orchidarium, this house has direct access to the old town and the vast gastronomic and entertainment offerings that the center provides, as well as the beach and promenade, which are a 5-minute walk away.