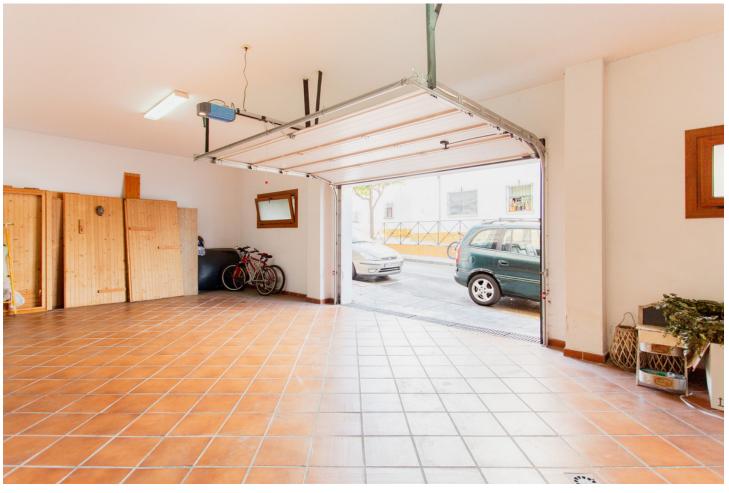

## Продажа - Дом - Estepona 1.600.000€

Estepona Дом

7

4

451 m2

112 m2

Located in the heart of Estepona's center, this townhouse offers a perfect blend of comfort and accessibility. With a built area of 451.9 m² on a 112 m² plot, this property stands out for its proximity to local amenities such as shops, restaurants, and the beach. The house features a private garage and an elevator that connects all floors, facilitating access to every corner of the home. The house is accessed through an impressive entrance where stairs and an elevator invite you to the first floor, where there is a spacious living-dining room that includes a cozy fireplace, ideal for family gatherings. The kitchen is equipped with an adjacent laundry room, providing a functional space for daily tasks. Additionally, this floor has a toilet and a 12 m² patio, perfect for enjoying an outdoor coffee. The second floor houses five bedrooms and three bathrooms, offering generous space for the whole family. Each room is designed to maximize comfort and privacy, ensuring a tranquil and relaxing environment. On the third floor, there is a rooftop that includes a games room and an office, ideal for entertainment and working from home. The 43 m² solarium terrace is a standout space, with a barbecue area and a private 14 m² pool, perfect for enjoying the Mediterranean climate. The property also has a private garage and storage room of more than 80m² on the ground floor. Located near the Estepona Orchidarium, this house has direct access to the old town and the vast gastronomic and entertainment offerings that the center provides, as well as the beach and promenade, which are a 5-minute walk away.