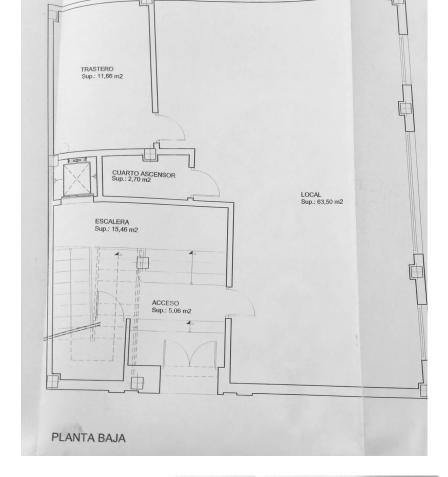

## Продажа - Дом - Estepona 1.600.000€

Estepona Дом

7

4

451 m2

112 m2

Located in the heart of Estepona's center, this townhouse offers a perfect blend of comfort and accessibility. With a built area of 451.9 m² on a 112 m² plot, this property stands out for its proximity to local amenities such as shops, restaurants, and the beach. The house features a private garage and an elevator that connects all floors, facilitating access to every corner of the home. The house is accessed through an impressive entrance where stairs and an elevator invite you to the first floor, where there is a spacious living-dining room that includes a cozy fireplace, ideal for family gatherings. The kitchen is equipped with an adjacent laundry room, providing a functional space for daily tasks. Additionally, this floor has a toilet and a 12 m² patio, perfect for enjoying an outdoor coffee. The second floor houses five bedrooms and three bathrooms, offering generous space for the whole family. Each room is designed to maximize comfort and privacy, ensuring a tranquil and relaxing environment. On the third floor, there is a rooftop that includes a games room and an office, ideal for entertainment and working from home. The 43 m² solarium terrace is a standout space, with a barbecue area and a private 14 m² pool, perfect for enjoying the Mediterranean climate. The property also has a private garage and storage room of more than 80m² on the ground floor. Located near the Estepona Orchidarium, this house has direct access to the old town and the vast gastronomic and entertainment offerings that the center provides, as well as the beach and promenade, which are a 5-minute walk away.