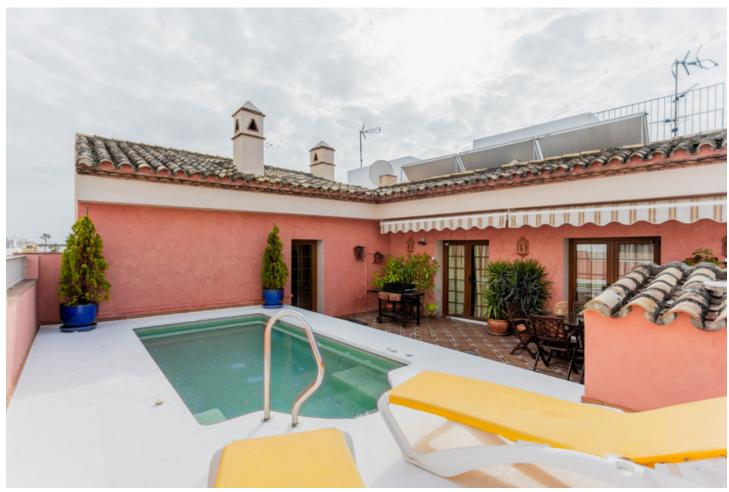

## Продажа - Дом - Estepona 1.600.000€

Estepona Дом

7

4

451 m2

112 m2

Located in the heart of Estepona's center, this townhouse offers a perfect blend of comfort and accessibility. With a built area of 451.9 m² on a 112 m² plot, this property stands out for its proximity to local amenities such as shops, restaurants, and the beach. The house features a private garage and an elevator that connects all floors, facilitating access to every corner of the home. The house is accessed through an impressive entrance where stairs and an elevator invite you to the first floor, where there is a spacious living-dining room that includes a cozy fireplace, ideal for family gatherings. The kitchen is equipped with an adjacent laundry room, providing a functional space for daily tasks. Additionally, this floor has a toilet and a 12 m² patio, perfect for enjoying an outdoor coffee. The second floor houses five bedrooms and three bathrooms, offering generous space for the whole family. Each room is designed to maximize comfort and privacy, ensuring a tranquil and relaxing environment. On the third floor, there is a rooftop that includes a games room and an office, ideal for entertainment and working from home. The 43 m² solarium terrace is a standout space, with a barbecue area and a private 14 m² pool, perfect for enjoying the Mediterranean climate. The property also has a private garage and storage room of more than 80m² on the ground floor. Located near the Estepona Orchidarium, this house has direct access to the old town and the vast gastronomic and entertainment offerings that the center provides, as well as the beach and promenade, which are a 5-minute walk away.