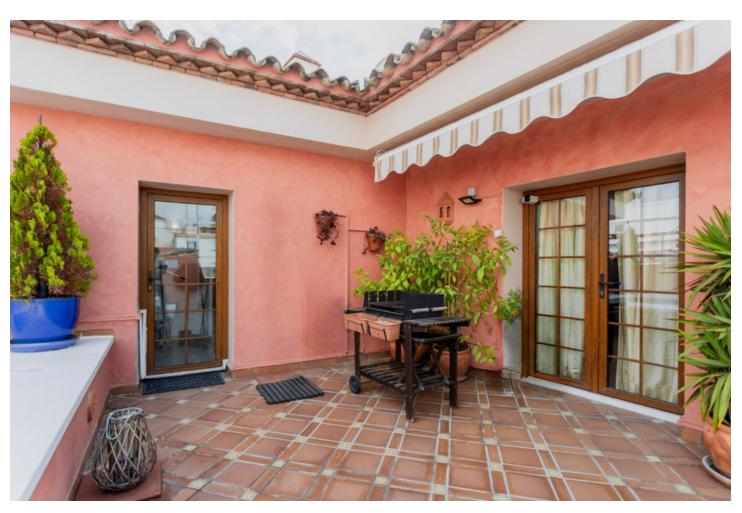

## Продажа - Дом - Estepona 1.600.000€

Estepona Дом

7

4

451 m2

112 m2

Located in the heart of Estepona's center, this townhouse offers a perfect blend of comfort and accessibility. With a built area of 451.9 m² on a 112 m² plot, this property stands out for its proximity to local amenities such as shops, restaurants, and the beach. The house features a private garage and an elevator that connects all floors, facilitating access to every corner of the home. The house is accessed through an impressive entrance where stairs and an elevator invite you to the first floor, where there is a spacious living-dining room that includes a cozy fireplace, ideal for family gatherings. The kitchen is equipped with an adjacent laundry room, providing a functional space for daily tasks. Additionally, this floor has a toilet and a 12 m² patio, perfect for enjoying an outdoor coffee. The second floor houses five bedrooms and three bathrooms, offering generous space for the whole family. Each room is designed to maximize comfort and privacy, ensuring a tranquil and relaxing environment. On the third floor, there is a rooftop that includes a games room and an office, ideal for entertainment and working from home. The 43 m² solarium terrace is a standout space, with a barbecue area and a private 14 m² pool, perfect for enjoying the Mediterranean climate. The property also has a private garage and storage room of more than 80m² on the ground floor. Located near the Estepona Orchidarium, this house has direct access to the old town and the vast gastronomic and entertainment offerings that the center provides, as well as the beach and promenade, which are a 5-minute walk away.