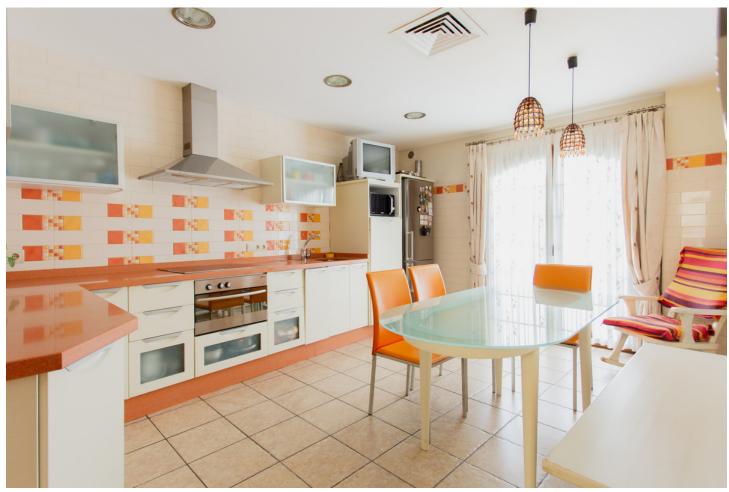

## Продажа - Дом - Estepona 1.600.000€

Estepona Дом

7

4

451 m2

112 m2

Located in the heart of Estepona's center, this townhouse offers a perfect blend of comfort and accessibility. With a built area of 451.9 m² on a 112 m² plot, this property stands out for its proximity to local amenities such as shops, restaurants, and the beach. The house features a private garage and an elevator that connects all floors, facilitating access to every corner of the home. The house is accessed through an impressive entrance where stairs and an elevator invite you to the first floor, where there is a spacious living-dining room that includes a cozy fireplace, ideal for family gatherings. The kitchen is equipped with an adjacent laundry room, providing a functional space for daily tasks. Additionally, this floor has a toilet and a 12 m² patio, perfect for enjoying an outdoor coffee. The second floor houses five bedrooms and three bathrooms, offering generous space for the whole family. Each room is designed to maximize comfort and privacy, ensuring a tranquil and relaxing environment. On the third floor, there is a rooftop that includes a games room and an office, ideal for entertainment and working from home. The 43 m² solarium terrace is a standout space, with a barbecue area and a private 14 m² pool, perfect for enjoying the Mediterranean climate. The property also has a private garage and storage room of more than 80m² on the ground floor. Located near the Estepona Orchidarium, this house has direct access to the old town and the vast gastronomic and entertainment offerings that the center provides, as well as the beach and promenade, which are a 5-minute walk away.