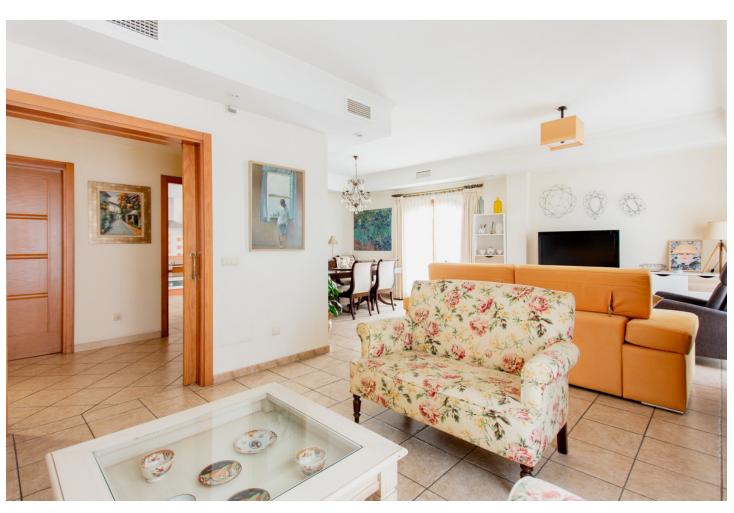

## Продажа - Дом - Estepona 1.600.000€

Estepona Дом

7

4

451 m2

112 m2

Located in the heart of Estepona's center, this townhouse offers a perfect blend of comfort and accessibility. With a built area of 451.9 m² on a 112 m² plot, this property stands out for its proximity to local amenities such as shops, restaurants, and the beach. The house features a private garage and an elevator that connects all floors, facilitating access to every corner of the home. The house is accessed through an impressive entrance where stairs and an elevator invite you to the first floor, where there is a spacious living-dining room that includes a cozy fireplace, ideal for family gatherings. The kitchen is equipped with an adjacent laundry room, providing a functional space for daily tasks. Additionally, this floor has a toilet and a 12 m² patio, perfect for enjoying an outdoor coffee. The second floor houses five bedrooms and three bathrooms, offering generous space for the whole family. Each room is designed to maximize comfort and privacy, ensuring a tranquil and relaxing environment. On the third floor, there is a rooftop that includes a games room and an office, ideal for entertainment and working from home. The 43 m² solarium terrace is a standout space, with a barbecue area and a private 14 m² pool, perfect for enjoying the Mediterranean climate. The property also has a private garage and storage room of more than 80m² on the ground floor. Located near the Estepona Orchidarium, this house has direct access to the old town and the vast gastronomic and entertainment offerings that the center provides, as well as the beach and promenade, which are a 5-minute walk away.