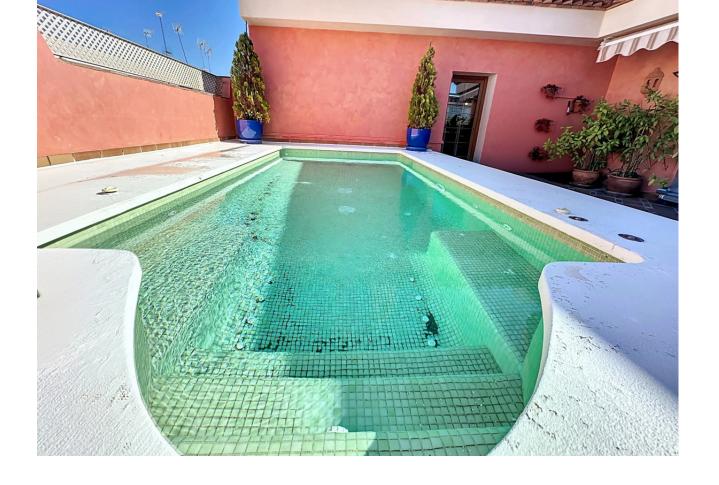

## Продажа - Дом - Estepona 1.600.000€

Estepona Дом

7

4

451 m2

112 m2

Located in the heart of Estepona's center, this townhouse offers a perfect blend of comfort and accessibility. With a built area of 451.9 m² on a 112 m² plot, this property stands out for its proximity to local amenities such as shops, restaurants, and the beach. The house features a private garage and an elevator that connects all floors, facilitating access to every corner of the home. The house is accessed through an impressive entrance where stairs and an elevator invite you to the first floor, where there is a spacious living-dining room that includes a cozy fireplace, ideal for family gatherings. The kitchen is equipped with an adjacent laundry room, providing a functional space for daily tasks. Additionally, this floor has a toilet and a 12 m² patio, perfect for enjoying an outdoor coffee. The second floor houses five bedrooms and three bathrooms, offering generous space for the whole family. Each room is designed to maximize comfort and privacy, ensuring a tranquil and relaxing environment. On the third floor, there is a rooftop that includes a games room and an office, ideal for entertainment and working from home. The 43 m² solarium terrace is a standout space, with a barbecue area and a private 14 m² pool, perfect for enjoying the Mediterranean climate. The property also has a private garage and storage room of more than 80m² on the ground floor. Located near the Estepona Orchidarium, this house has direct access to the old town and the vast gastronomic and entertainment offerings that the center provides, as well as the beach and promenade, which are a 5-minute walk away.