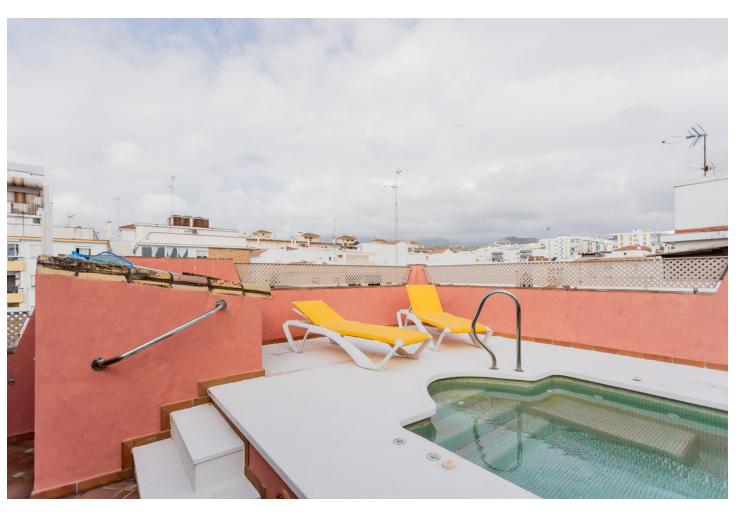

## Продажа - Дом - Estepona 1.600.000€

Estepona Дом

7

4

451 m2

112 m2

Located in the heart of Estepona's center, this townhouse offers a perfect blend of comfort and accessibility. With a built area of 451.9 m² on a 112 m² plot, this property stands out for its proximity to local amenities such as shops, restaurants, and the beach. The house features a private garage and an elevator that connects all floors, facilitating access to every corner of the home. The house is accessed through an impressive entrance where stairs and an elevator invite you to the first floor, where there is a spacious living-dining room that includes a cozy fireplace, ideal for family gatherings. The kitchen is equipped with an adjacent laundry room, providing a functional space for daily tasks. Additionally, this floor has a toilet and a 12 m² patio, perfect for enjoying an outdoor coffee. The second floor houses five bedrooms and three bathrooms, offering generous space for the whole family. Each room is designed to maximize comfort and privacy, ensuring a tranquil and relaxing environment. On the third floor, there is a rooftop that includes a games room and an office, ideal for entertainment and working from home. The 43 m² solarium terrace is a standout space, with a barbecue area and a private 14 m² pool, perfect for enjoying the Mediterranean climate. The property also has a private garage and storage room of more than 80m² on the ground floor. Located near the Estepona Orchidarium, this house has direct access to the old town and the vast gastronomic and entertainment offerings that the center provides, as well as the beach and promenade, which are a 5-minute walk away.