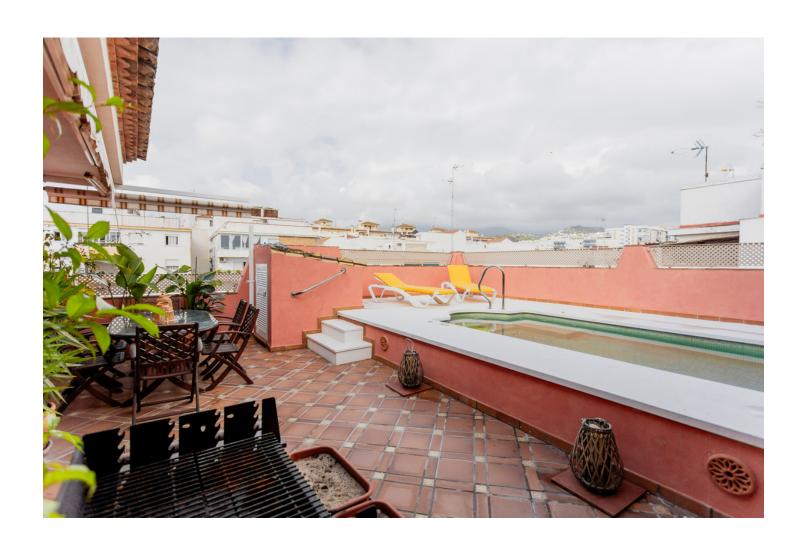

## Продажа - Дом - Estepona 1.600.000€

Estepona Дом

7

4

451 m2

112 m2

Located in the heart of Estepona's center, this townhouse offers a perfect blend of comfort and accessibility. With a built area of 451.9 m² on a 112 m² plot, this property stands out for its proximity to local amenities such as shops, restaurants, and the beach. The house features a private garage and an elevator that connects all floors, facilitating access to every corner of the home. The house is accessed through an impressive entrance where stairs and an elevator invite you to the first floor, where there is a spacious living-dining room that includes a cozy fireplace, ideal for family gatherings. The kitchen is equipped with an adjacent laundry room, providing a functional space for daily tasks. Additionally, this floor has a toilet and a 12 m² patio, perfect for enjoying an outdoor coffee. The second floor houses five bedrooms and three bathrooms, offering generous space for the whole family. Each room is designed to maximize comfort and privacy, ensuring a tranquil and relaxing environment. On the third floor, there is a rooftop that includes a games room and an office, ideal for entertainment and working from home. The 43 m² solarium terrace is a standout space, with a barbecue area and a private 14 m² pool, perfect for enjoying the Mediterranean climate. The property also has a private garage and storage room of more than 80m² on the ground floor. Located near the Estepona Orchidarium, this house has direct access to the old town and the vast gastronomic and entertainment offerings that the center provides, as well as the beach and promenade, which are a 5-minute walk away.