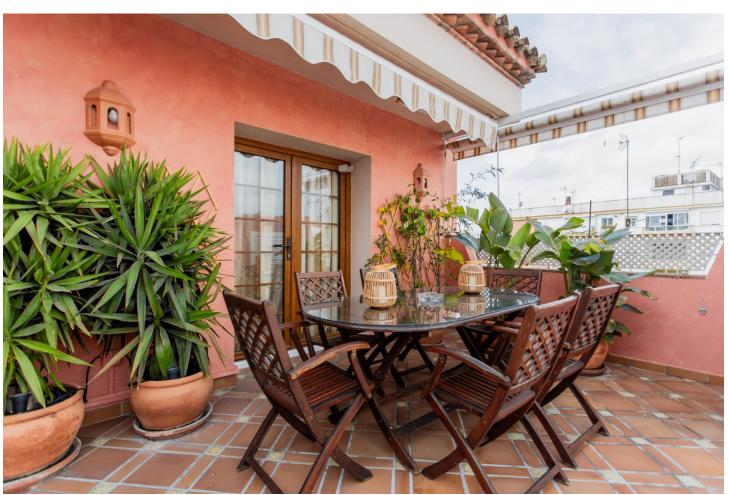

## Продажа - Дом - Estepona 1.600.000€

Estepona Дом

7

4

451 m2

112 m2

Located in the heart of Estepona's center, this townhouse offers a perfect blend of comfort and accessibility. With a built area of 451.9 m² on a 112 m² plot, this property stands out for its proximity to local amenities such as shops, restaurants, and the beach. The house features a private garage and an elevator that connects all floors, facilitating access to every corner of the home. The house is accessed through an impressive entrance where stairs and an elevator invite you to the first floor, where there is a spacious living-dining room that includes a cozy fireplace, ideal for family gatherings. The kitchen is equipped with an adjacent laundry room, providing a functional space for daily tasks. Additionally, this floor has a toilet and a 12 m² patio, perfect for enjoying an outdoor coffee. The second floor houses five bedrooms and three bathrooms, offering generous space for the whole family. Each room is designed to maximize comfort and privacy, ensuring a tranquil and relaxing environment. On the third floor, there is a rooftop that includes a games room and an office, ideal for entertainment and working from home. The 43 m² solarium terrace is a standout space, with a barbecue area and a private 14 m² pool, perfect for enjoying the Mediterranean climate. The property also has a private garage and storage room of more than 80m² on the ground floor. Located near the Estepona Orchidarium, this house has direct access to the old town and the vast gastronomic and entertainment offerings that the center provides, as well as the beach and promenade, which are a 5-minute walk away.