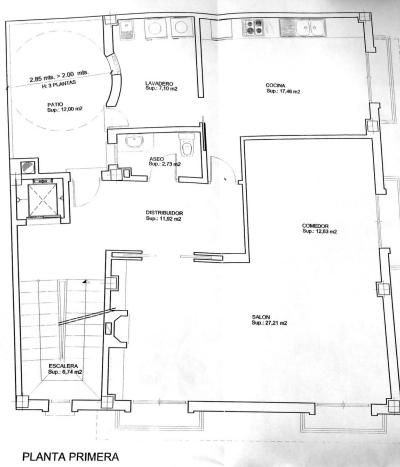

## Продажа - Дом - Estepona 1.600.000€

Estepona Дом

7

4

451 m2

112 m2

Located in the heart of Estepona's center, this townhouse offers a perfect blend of comfort and accessibility. With a built area of 451.9 m² on a 112 m² plot, this property stands out for its proximity to local amenities such as shops, restaurants, and the beach. The house features a private garage and an elevator that connects all floors, facilitating access to every corner of the home. The house is accessed through an impressive entrance where stairs and an elevator invite you to the first floor, where there is a spacious living-dining room that includes a cozy fireplace, ideal for family gatherings. The kitchen is equipped with an adjacent laundry room, providing a functional space for daily tasks. Additionally, this floor has a toilet and a 12 m² patio, perfect for enjoying an outdoor coffee. The second floor houses five bedrooms and three bathrooms, offering generous space for the whole family. Each room is designed to maximize comfort and privacy, ensuring a tranquil and relaxing environment. On the third floor, there is a rooftop that includes a games room and an office, ideal for entertainment and working from home. The 43 m² solarium terrace is a standout space, with a barbecue area and a private 14 m² pool, perfect for enjoying the Mediterranean climate. The property also has a private garage and storage room of more than 80m² on the ground floor. Located near the Estepona Orchidarium, this house has direct access to the old town and the vast gastronomic and entertainment offerings that the center provides, as well as the beach and promenade, which are a 5-minute walk away.